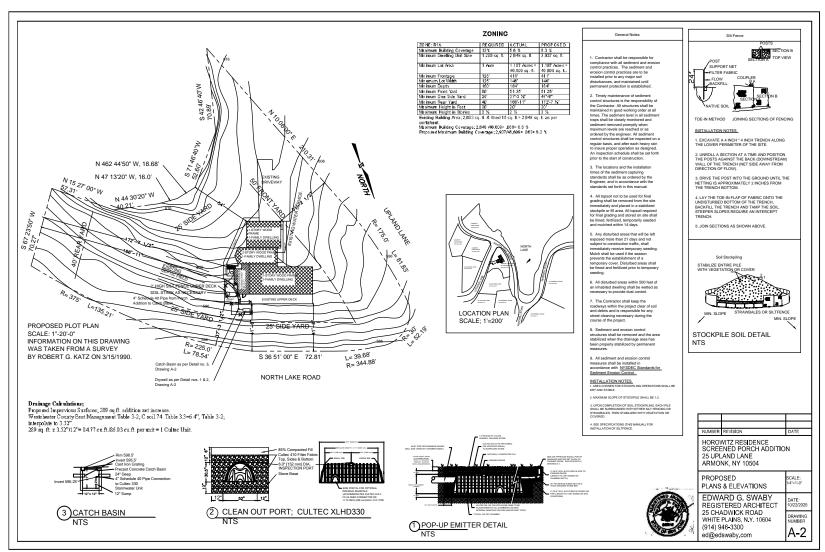

#### TOWN OF NORTH CASTLE

#### WESTCHESTER COUNTY 17 Bedford Road Armonk, New York 10504-1898

### PLANNING DEPARTMENT Adam R. Kaufman, AICP Director of Planning

January 29, 2019
Telephone: (914) 273-3542
Fax: (914) 273-3554
www.northcastleny.com

FLOOR AREA CALCULATIONS WORKSHEET

| Application Name or Identifying Title:                                                                                                                                                                                                                                                             | HOROWITZ RESIDEN                                           | NCE Date: 10/30/2020 |  |
|------------------------------------------------------------------------------------------------------------------------