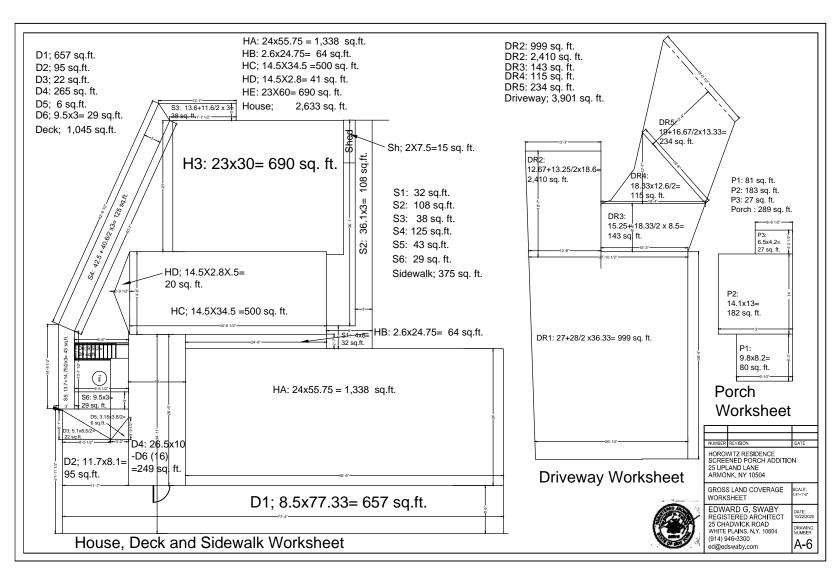

#### PLANNING DEPARTMENT Adam R. Kaufman, AICP Director of Planning

Telephone: (914) 273-3542 Fax: (914) 273-3554 www.northcastleny.com

GROSS LAND COVERAGE CALCULATIONS WORKSHEET

| Applica        | tion Name or Identifying Title:                                                                                                                                                                                                                                                                                                                                                                                                                                                                                                                                                                                                                                                                                                                                                                                                                                                                                                                                                                                                                                                                                                                                                                                                                                                                                                                                                                                                                                                                                                                                                                                                                                                                                                                                                                                                                                                                                                                                                                                                                                                                                                | HOROWITZ RESIDENCE I                                  | Date: 10/30/2020                                                    |
|----------------|--------------------------------------------------------------------------------------------------------------------------------------------------------------------------------------------------------------------------------------------------------------------------------------------------------------------------------------------------------------------------------------------------------------------------------------------------------------------------------------------------------------------------------------------------------------------------------------------------------------------------------------------------------------------------------------------------------------------------------------------------------------------------------------------------------------------------------------------------------------------------------------------------------------------------------------------------------------------------------------------------------------------------------------------------------------------------------------------------------------------------------------------------------------------------------------------------------------------------------------------------------------------------------------------------------------------------------------------------------------------------------------------------------------------------------------------------------------------------------------------------------------------------------------------------------------------------------------------------------------------------------------------------------------------------------------------------------------------------------------------------------------------------------------------------------------------------------------------------------------------------------------------------------------------------------------------------------------------------------------------------------------------------------------------------------------------------------------------------------------------------------|-------------------------------------------------------|---------------------------------------------------------------------|
| Tax Ma         | p Designation or Proposed Lot No.:                                                                                                                                                                                                                                                                                                                                                                                                                                                                                                                                                                                                                                                                                                                                                                                                                                                                                                                                                                                                                                                                                                                                                                                                                                                                                                                                                                                                                                                                                                                                                                                                                                                                                                                                                                                                                                                                                                                                                                                                                                                                                             | 101.02-3-16                                           |                                                                     |
| Gross L        | ot Coverage                                                                                                                                                                                                                                                                                                                                                                                                                                                                                                                                                                                                                                                                                                                                                                                                                                                                                                                                                                                                                                                                                                                                                                                                                                                                                                                                                                                                                                                                                                                                                                                                                                                                                                                                                                                                                                                                                                                                                                                                                                                                                                                    |                                                       |                                                                     |
| 1.             | Total lot Area (Net Lot Area for Lo                                                                                                                                                                                                                                                                                                                                                                                                                                                                                                                                                                                                                                                                                                                                                                                                                                                                                                                                                                                                                                                                                                                                                                                                                                                                                                                                                                                                                                                                                                                                                                                                                                                                                                                                                                                                                                                                                                                                                                                                                                                                                            | ots Created After 12/13/06):                          | 48,220 50.11.                                                       |
| 2.             | Maximum permitted gross land co                                                                                                                                                                                                                                                                                                                                                                                                                                                                                                                                                                                                                                                                                                                                                                                                                                                                                                                                                                                                                                                                                                                                                                                                                                                                                                                                                                                                                                                                                                                                                                                                                                                                                                                                                                                                                                                                                                                                                                                                                                                                                                | verage (per Section 355-26.C(1)(b)):                  | 9,769 SQ. FT                                                        |
| 3.             | BONUS maximum gross land cove                                                                                                                                                                                                                                                                                                                                                                                                                                                                                                                                                                                                                                                                                                                                                                                                                                                                                                                                                                                                                                                                                                                                                                                                                                                                                                                                                                                                                                                                                                                                                                                                                                                                                                                                                                                                                                                                                                                                                                                                                                                                                                  | er (per Section 355-26.C(1)(b)):                      |                                                                     |
| 0              | Distance principal home is beyond x 10 =                                                                                                                                                                                                                                                                                                                                                                                                                                                                                                                                                                                                                                                                                                                                                                                                                                                                                                                                                                                                                                                                                                                                                                                                                                                                                                                                                                                                                                                                                                                                                                                                                                                                                                                                                                                                                                                                                                                                                                                                                                                                                       | minimum front yard setback                            |                                                                     |
| 4.             | TOTAL Maximum Permitted gro                                                                                                                                                                                                                                                                                                                                                                                                                                                                                                                                                                                                                                                                                                                                                                                                                                                                                                                                                                                                                                                                                                                                                                                                                                                                                                                                                                                                                                                                                                                                                                                                                                                                                                                                                                                                                                                                                                                                                                                                                                                                                                    | oss land coverage = Sum of lines 2 and 3              | 9,769 SQ, FT.                                                       |
| 5.             | Amount of lot area covered by print 2,633 existing +                                                                                                                                                                                                                                                                                                                                                                                                                                                                                                                                                                                                                                                                                                                                                                                                                                                                                                                                                                                                                                                                                                                                                                                                                                                                                                                                                                                                                                                                                                                                                                                                                                                                                                                                                                                                                                                                                                                                                                                                                                                                           | cipal building:<br>_ proposed =                       | -2,6335Q.FT                                                         |
| 6.             | Amount of lot area covered by acceeding +                                                                                                                                                                                                                                                                                                                                                                                                                                                                                                                                                                                                                                                                                                                                                                                                                                                                                                                                                                                                                                                                                                                                                                                                                                                                                                                                                                                                                                                                                                                                                                                                                                                                                                                                                                                                                                                                                                                                                                                                                                                                                      |                                                       | 15 SQ.FT.                                                           |
| 7.             | Amount of lot area covered by deal                                                                                                                                                                                                                                                                                                                                                                                                                                                                                                                                                                                                                                                                                                                                                                                                                                                                                                                                                                                                                                                                                                                                                                                                                                                                                                                                                                                                                                                                                                                                                                                                                                                                                                                                                                                                                                                                                                                                                                                                                                                                                             | ks:<br>_proposed =                                    | _825s& Fr.                                                          |
| 8.             | Amount of lot area covered by pore existing + 289                                                                                                                                                                                                                                                                                                                                                                                                                                                                                                                                                                                                                                                                                                                                                                                                                                                                                                                                                                                                                                                                                                                                                                                                                                                                                                                                                                                                                                                                                                                                                                                                                                                                                                                                                                                                                                                                                                                                                                                                                                                                              | ches:<br>_ proposed =                                 | 289 SQ. FT.                                                         |
| 9.             | Amount of lot area covered by driver 1,8 67 _ existing +                                                                                                                                                                                                                                                                                                                                                                                                                                                                                                                                                                                                                                                                                                                                                                                                                                                                                                                                                                                                                                                                                                                                                                                                                                                                                                                                                                                                                                                                                                                                                                                                                                                                                                                                                                                                                                                                                                                                                                                                                                                                       | eway, parking areas and walkways: _proposed =         | 1867 SQ. +T.                                                        |
| 10.            | Amount of lot area covered by terr existing +                                                                                                                                                                                                                                                                                                                                                                                                                                                                                                                                                                                                                                                                                                                                                                                                                                                                                                                                                                                                                                                                                                                                                                                                                                                                                                                                                                                                                                                                                                                                                                                                                                                                                                                                                                                                                                                                                                                                                                                                                                                                                  | races:<br>_ proposed = .                              |                                                                     |
| 11.            | Amount of lot area covered by tenn existing +                                                                                                                                                                                                                                                                                                                                                                                                                                                                                                                                                                                                                                                                                                                                                                                                                                                                                                                                                                                                                                                                                                                                                                                                                                                                                                                                                                                                                                                                                                                                                                                                                                                                                                                                                                                                                                                                                                                                                                                                                                                                                  | nis court, pool and mechanical equip:<br>_ proposed = |                                                                     |
| 12.            | Amount of lot area covered by all o                                                                                                                                                                                                                                                                                                                                                                                                                                                                                                                                                                                                                                                                                                                                                                                                                                                                                                                                                                                                                                                                                                                                                                                                                                                                                                                                                                                                                                                                                                                                                                                                                                                                                                                                                                                                                                                                                                                                                                                                                                                                                            | ther structures:<br>_ proposed =                      | 0                                                                   |
| 13. Prop       | osed gross land coverage: To                                                                                                                                                                                                                                                                                                                                                                                                                                                                                                                                                                                                                                                                                                                                                                                                                                                                                                                                                                                                                                                                                                                                                                                                                                                                                                                                                                                                                                                                                                                                                                                                                                                                                                                                                                                                                                                                                                                                                                                                                                                                                                   | otal of Lines $5 - 12 =$                              | 5,629 SQ.FT.                                                        |
| the projection | ect may proceed to the Residential Proceed to th | 10/30                                                 | oss land coverage regulations and greater than Line 4 your proposal |