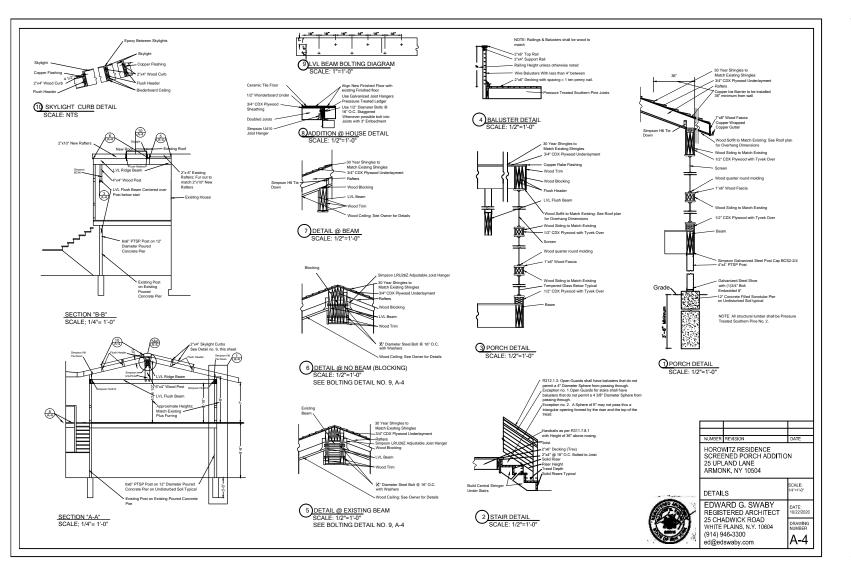

#### TOWN OF NORTH CASTLE

#### WESTCHESTER COUNTY 17 Bedford Road Armonk, New York 10504-1898

### PLANNING DEPARTMENT Adam R. Kaufman, AICP Director of Planning

January 29, 2019
Telephone: (914) 273-3542
Fax: (914) 273-3554
www.northcastleny.com

FLOOR AREA CALCULATIONS WORKSHEET

| Application Name or Identifying Title:                                                                                                                                                                                                                                                             | HOROWITZ RESIDEN                                           | NCE Date: 10/30/2020 |  |
|------------------------------------------------------------------------------------------------------------------