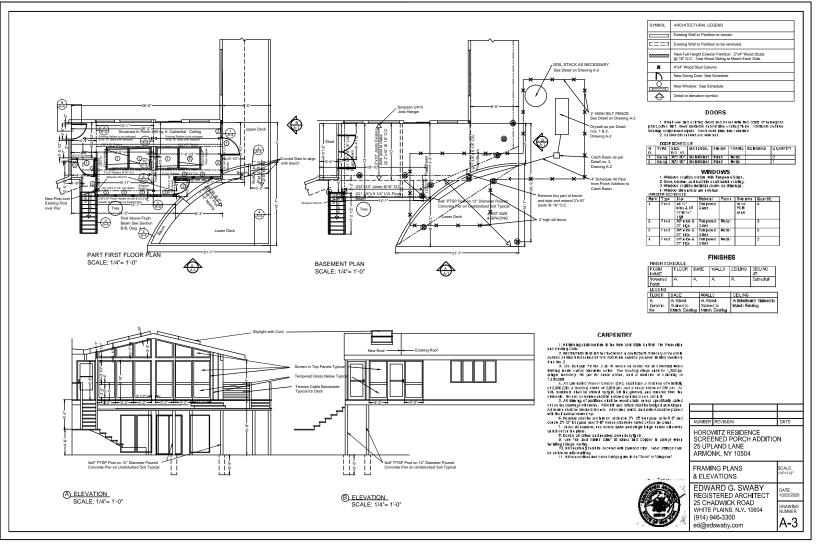

#### TOWN OF NORTH CASTLE

#### WESTCHESTER COUNTY 17 Bedford Road Armonk, New York 10504-1898

### PLANNING DEPARTMENT Adam R. Kaufman, AICP Director of Planning

January 29, 2019
Telephone: (914) 273-3542
Fax: (914) 273-3554
www.northcastleny.com

FLOOR AREA CALCULATIONS WORKSHEET

| Application Name or Identifying Title:                                                                                                                                                                                                                                                             | HOROWITZ RESIDEN                                           | NCE Date: 10/30/2020 |  |
|--------------------------------------------------------------------------------------------------------------------