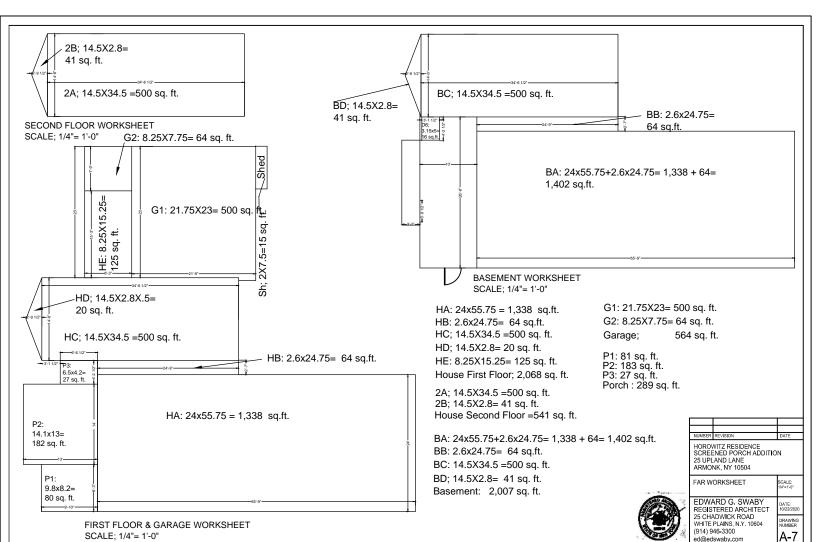

### PLANNING DEPARTMENT Adam R. Kaufman, AICP Director of Planning

January 29, 2019
Telephone: (914) 273-3542
Fax: (914) 273-3554
www.northcastleny.com

FLOOR AREA CALCULATIONS WORKSHEET

| Application Name or Identifying Title:                                                                                                                                                                                                                                                             | HOROWITZ RESIDEN                                           | NCE Date: 10/30/2020 |  |
|----------------------------------------------------------------------------------------------------------------------------------------------------------------------------------------------------------------------------------------------------------------------------------------------------|------------------------------------------------------------|----------------------|--|
| Tax Map Designation or Proposed Lot No                                                                                                                                                                                                                                                             | 0.: 101.02-3-16                                            |                      |  |
| Floor Area                                                                                                                                                                                                                                                                                         |                                                            |                      |  |
| 1. Total Lot Area (Net Lot Area fo                                                                                                                                                                                                                                                                 | r Lots Created After 12/13/06):                            | 48,220 SR. FT        |  |
| 2. Maximum permitted floor area                                                                                                                                                                                                                                                                    | (per Section 355-26.B(4)):                                 | 10,620 SQFT.         |  |
| Amount of floor area contained 2068 existing +                                                                                                                                                                                                                                                     | within first floor: proposed =                             | 2,068                |  |
| 4. Amount of floor area contained = 541 existing + 6                                                                                                                                                                                                                                               | within second floor: proposed =                            | 541                  |  |
| Amount of floor area contained = 564 existing +                                                                                                                                                                                                                                                    | within garage: proposed =                                  | 564                  |  |
| 6. Amount of floor area contained of existing + 28                                                                                                                                                                                                                                                 | within porches capable of being enclosed:  proposed =      | 289                  |  |
| 7. Amount of floor area contained a 2007 existing +                                                                                                                                                                                                                                                | within basement (if applicable – see definition proposed = | n):                  |  |
| 8. Amount of floor area contained existing +                                                                                                                                                                                                                                                       | within attic (if applicable – see definition):  proposed = | 0                    |  |
| 9. Amount of floor area contained to                                                                                                                                                                                                                                                               | within all accessory buildings: proposed =                 | 15                   |  |
| 10. Pro posed floor area: Total of Li                                                                                                                                                                                                                                                              | nes 3 - 9 =                                                | 5,484                |  |
| If Line 10 is less than or equal to Line 2, your proposal complies with the Town's maximum floor area regulations and the project may proceed to the Residential Project Review Committee for review. If Line 10 is greater than Line 2 your proposal does not comply with the Town's regulations. |                                                            |                      |  |
| Signature and Seal of Professional Prepar                                                                                                                                                                                                                                                          | ong Worksheet  OF NEW                                      | 10/30/2020<br>Date   |  |