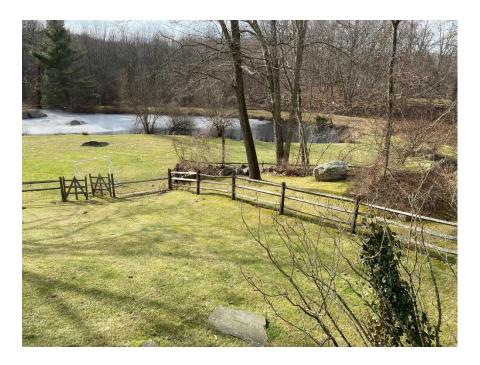

B. Wooden post and split rail around back of property. Below is a photo of part of this fence (current). This will be replaced with an identical new fence, 4 feet tall, with posts set in concrete (and with wire). Linear length is 560 ft in total. There are a total of 5 gates in this fence, which will also be replaced with self closing and latching hardware.