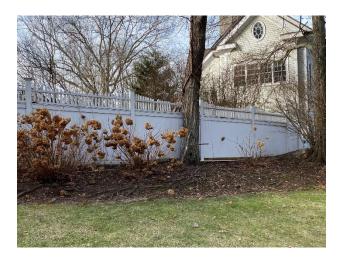

A. White fence at front of property. Below is a photo of part of the current fence, which is made of wood, and is rotten and falling down. This fence will be replaced with a fence made of white vinyl – with identical style. This fence includes two gates, which will also be replaced with self closing and latching hardware. The fence is 82 linear feet, and is 6 feet tall, with a decorative scalloped top.