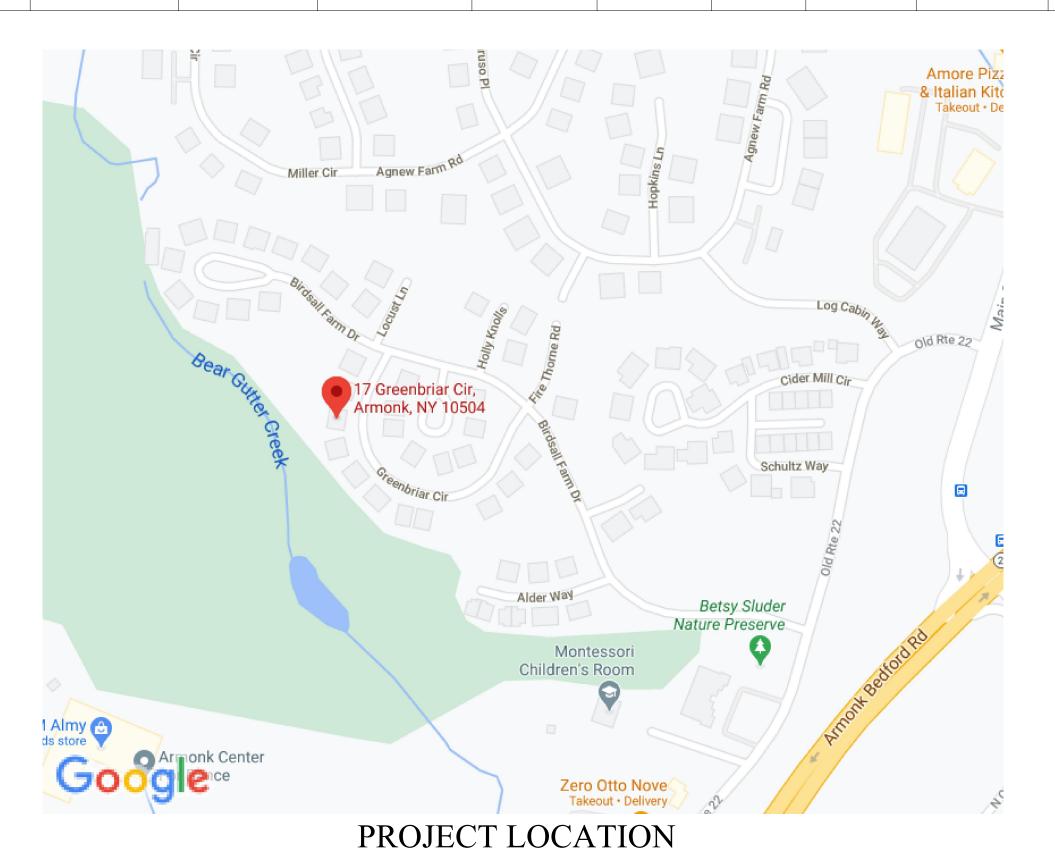

## 17 GREENBRIAR CIRCLE, ARMONK, NY 10504

| Proje                                   | tial Submittal Revised Preliminary                                                                                                                  |  |  |  |  |  |
|-----------------------------------------|-----------------------------------------------------------------------------------------------------------------------------------------------------|--|--|--|--|--|
| ☐Initial Submittal ☐Revised Preliminary |                                                                                                                                                     |  |  |  |  |  |
| Street Location: 17 GREENBEWAR CIRCLE   |                                                                                                                                                     |  |  |  |  |  |
| Zonin                                   | g District: RMF Property Acreage: •29 Tax Map Parcel ID: 107.16-3-9                                                                                 |  |  |  |  |  |
| Date: MARCH 18, 2021                    |                                                                                                                                                     |  |  |  |  |  |
| DEPA                                    | ARTMENTAL USE ONLY                                                                                                                                  |  |  |  |  |  |
| Date                                    | Filed: Staff Name:                                                                                                                                  |  |  |  |  |  |
| Items                                   | minary Plan Completeness Review Checklist marked with a are complete, items left blank are incomplete and must be leted, "NA" means not applicable. |  |  |  |  |  |
| <u></u> 1.                              | Plan prepared by a registered architect or professional engineer                                                                                    |  |  |  |  |  |
| <u></u> 2.                              | Aerial photo (Google Earth) showing the applicant's entire property and adjacent properties and streets                                             |  |  |  |  |  |
| <b>3</b> .                              | Map showing the applicant's entire property and adjacent properties and streets                                                                     |  |  |  |  |  |
| <b></b> ‡.                              | A locator map at a convenient scale                                                                                                                 |  |  |  |  |  |
| <u>\$</u> .                             | The proposed location, use and design of all buildings and structures                                                                               |  |  |  |  |  |
| <b></b> 5.                              | Existing topography and proposed grade elevations                                                                                                   |  |  |  |  |  |
| <b></b> 7.                              | Location of drives                                                                                                                                  |  |  |  |  |  |
| <u></u> .                               | Location of all existing and proposed site improvements, including drains, culverts, retaining walls and fences                                     |  |  |  |  |  |