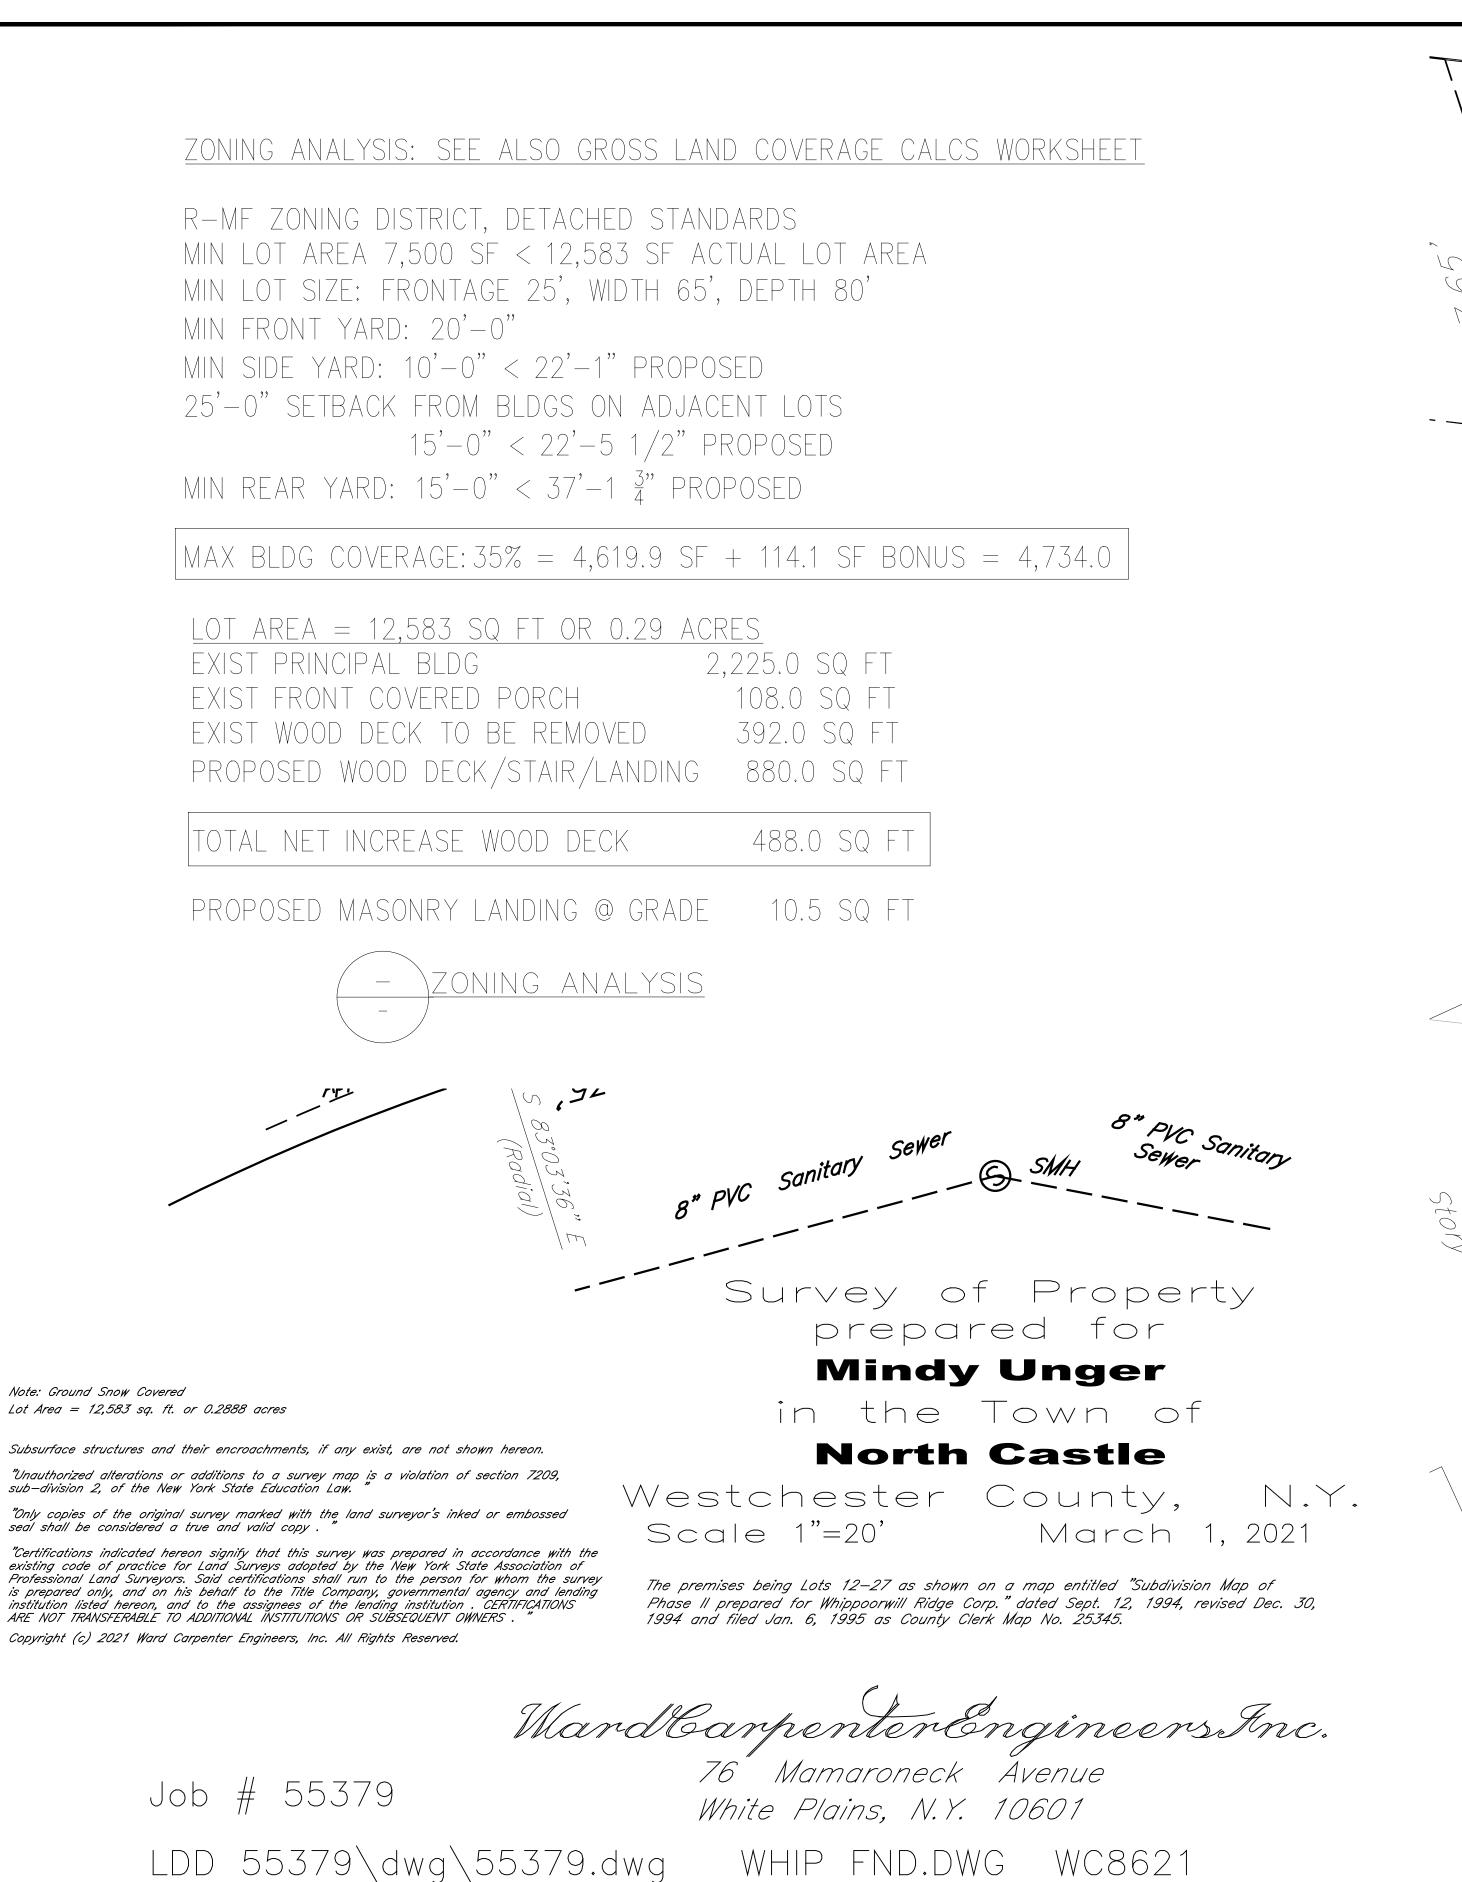

SEAL:

ZONING ANALYSIS: SEE ALSO GROSS LAND COVERAGE CALCS WORKSHEET

R-MF ZONING DISTRICT, DETACHED STANDARDS

MIN SIDE YARD: 10'-0" < 22'-1" PROPOSED

MIN REAR YARD:  $15'-0" < 37'-1\frac{3}{4}"$  PROPOSED

LOT AREA = 12,583 SQ FT OR 0.29 ACRES

EXIST WOOD DECK TO BE REMOVED 392.0 SQ FT

PROPOSED WOOD DECK/STAIR/LANDING 880.0 SQ FT

PROPOSED MASONRY LANDING @ GRADE 10.5 SQ FT

MIN FRONT YARD: 20'-0"

EXIST PRINCIPAL BLDG

EXIST FRONT COVERED PORCH

TOTAL NET INCREASE WOOD DECK

MIN LOT AREA 7,500 SF < 12,583 SF ACTUAL LOT AREA

15'-0" < 22'-5 1/2" PROPOSED

MAX BLDG COVERAGE: 35% = 4,619.9 SF + 114.1 SF BONUS = 4,734.0

108.0 SQ FT

488.0 SQ FT

MIN LOT SIZE: FRONTAGE 25', WIDTH 65', DEPTH 80'

25'-0" SETBACK FROM BLDGS ON ADJACENT LOTS

JAMES MARGEOTES
NYS LICENSE # 019624
jmargeotesarchitect@gmail.com
Cell: 646-263-2301

DRAWING NOT VALID UNLESS SIGNED & SEALED HERE

PROJECT:

Unger Residence

17 Greenbriar Circle Armonk, NY 10504