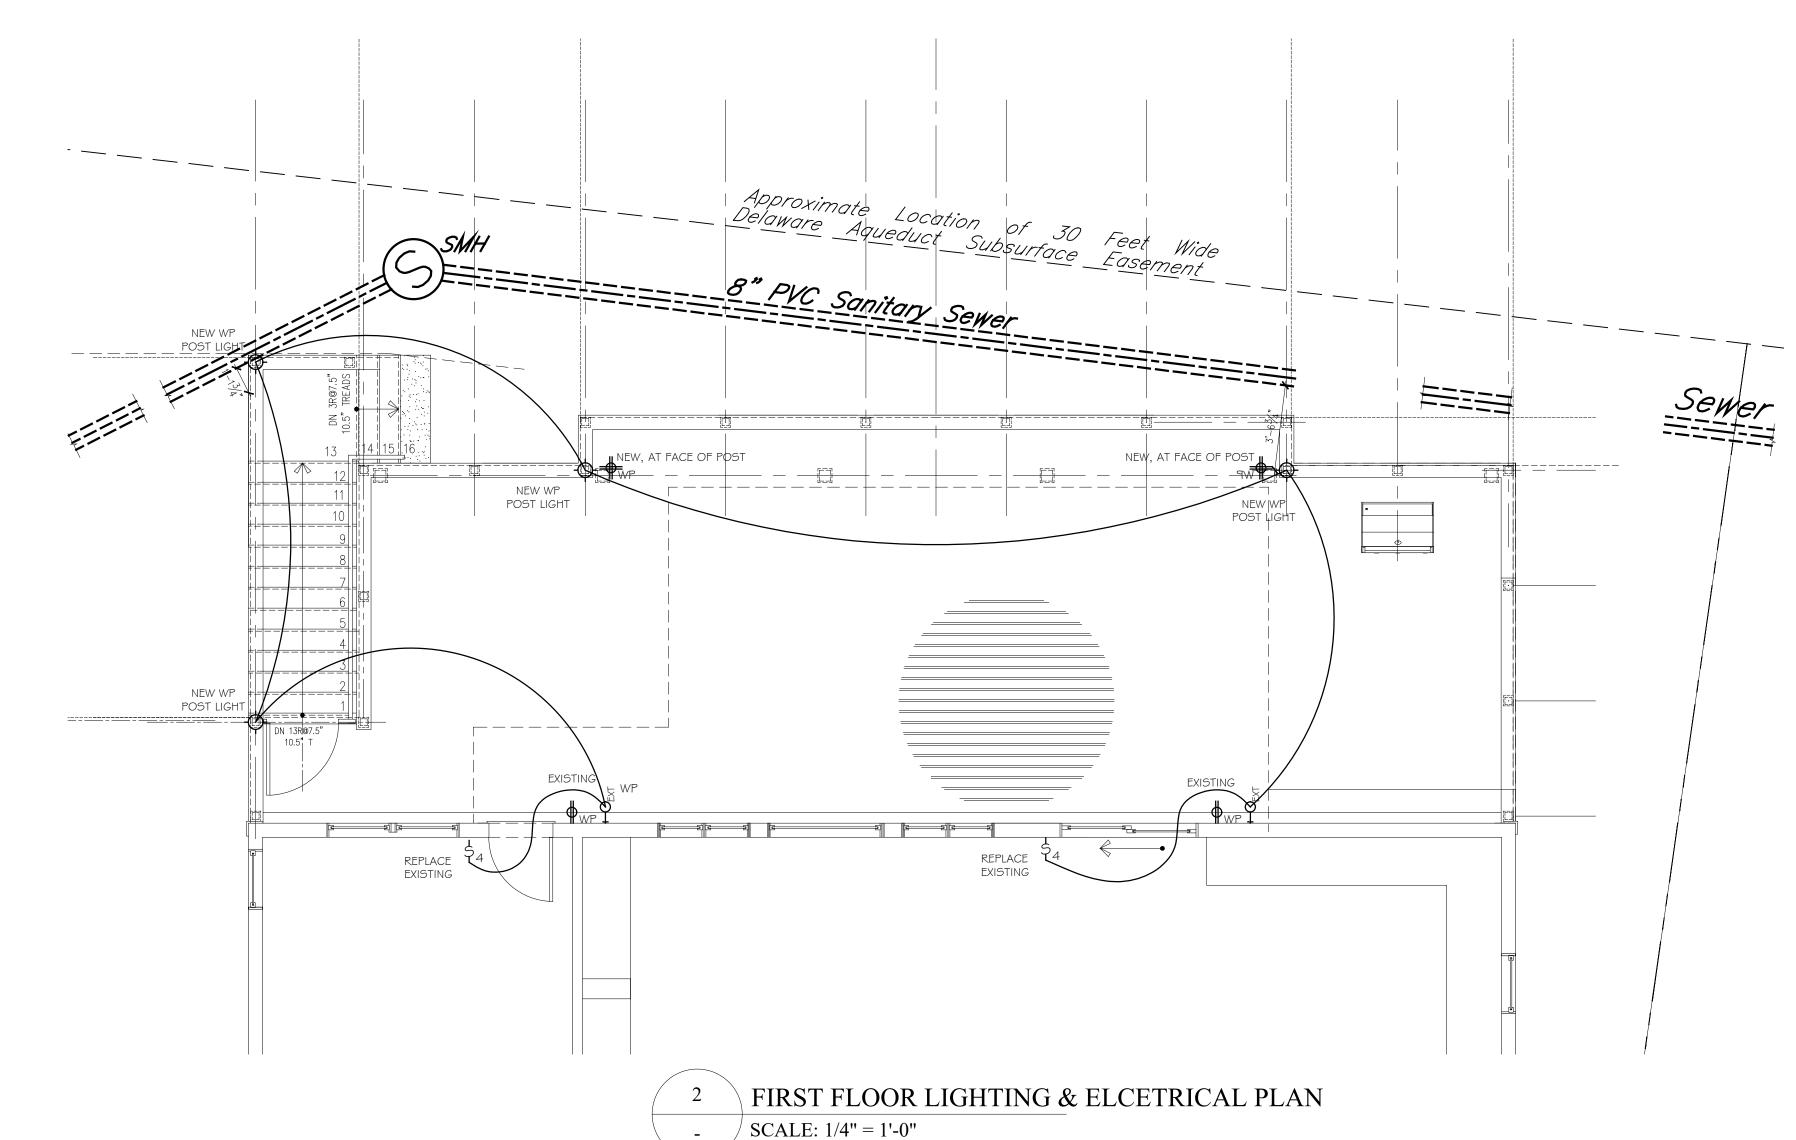

| <del>+</del>                                                                                                                                                                                                                                                                                                                                                                                                                                                                                                                                                                                                                                                                                                                                                                                                                                                                                                                                                                                                                                                                                                                                                                                                                                                                                                                                                                                                                                                                                                                                                                                                                                                                                                                                                                                                                                                                                                                                                                                                                                                                                                                  | FIXTUR                                                                        | E LEGEND                                                        |
|-------------------------------------------------------------------------------------------------------------------------------------------------------------------------------------------------------------------------------------------------------------------------------------------------------------------------------------------------------------------------------------------------------------------------------------------------------------------------------------------------------------------------------------------------------------------------------------------------------------------------------------------------------------------------------------------------------------------------------------------------------------------------------------------------------------------------------------------------------------------------------------------------------------------------------------------------------------------------------------------------------------------------------------------------------------------------------------------------------------------------------------------------------------------------------------------------------------------------------------------------------------------------------------------------------------------------------------------------------------------------------------------------------------------------------------------------------------------------------------------------------------------------------------------------------------------------------------------------------------------------------------------------------------------------------------------------------------------------------------------------------------------------------------------------------------------------------------------------------------------------------------------------------------------------------------------------------------------------------------------------------------------------------------------------------------------------------------------------------------------------------|-------------------------------------------------------------------------------|-----------------------------------------------------------------|
| SYM.                                                                                                                                                                                                                                                                                                                                                                                                                                                                                                                                                                                                                                                                                                                                                                                                                                                                                                                                                                                                                                                                                                                                                                                                                                                                                                                                                                                                                                                                                                                                                                                                                                                                                                                                                                                                                                                                                                                                                                                                                                                                                                                          | MANUFACTURER / #:                                                             | REMARKS:                                                        |
| Ф,                                                                                                                                                                                                                                                                                                                                                                                                                                                                                                                                                                                                                                                                                                                                                                                                                                                                                                                                                                                                                                                                                                                                                                                                                                                                                                                                                                                                                                                                                                                                                                                                                                                                                                                                                                                                                                                                                                                                                                                                                                                                                                                            | 'LIGHTOLIER' #1000 / 1013CD                                                   | 5" RECESSED DOWNLIGHT, CLEAR DIFFUSE 75PAR30                    |
| Фв                                                                                                                                                                                                                                                                                                                                                                                                                                                                                                                                                                                                                                                                                                                                                                                                                                                                                                                                                                                                                                                                                                                                                                                                                                                                                                                                                                                                                                                                                                                                                                                                                                                                                                                                                                                                                                                                                                                                                                                                                                                                                                                            | 'LIGHTOLIER' #1000 / 1096CD                                                   | 5" RECESSED WALL WASH, CLEAR DIFFUSE GOW A   9                  |
| <b>Ф</b> с                                                                                                                                                                                                                                                                                                                                                                                                                                                                                                                                                                                                                                                                                                                                                                                                                                                                                                                                                                                                                                                                                                                                                                                                                                                                                                                                                                                                                                                                                                                                                                                                                                                                                                                                                                                                                                                                                                                                                                                                                                                                                                                    | 'LIGHTOLIER' #2000/ 20   3CD                                                  | 3 3/4" RECESSED DOWNLIGHT, CLEAR DIFFUSE<br>50WPAR20            |
| $igoplus_{	extstyle 	ext$ | 'LIGHTOLIER' #2000/ 2029CD                                                    | 3 3/4" RECESSED WALL WASH, CLEAR DIFFUSE<br>50WPAR20            |
| <b>♦</b> wp                                                                                                                                                                                                                                                                                                                                                                                                                                                                                                                                                                                                                                                                                                                                                                                                                                                                                                                                                                                                                                                                                                                                                                                                                                                                                                                                                                                                                                                                                                                                                                                                                                                                                                                                                                                                                                                                                                                                                                                                                                                                                                                   | 'LIGHTOLIER' #1000/ 1090                                                      | 5" RECESSED LENSED WET LOCATION, FLUSH GLASS WET TRIM GOWPAR30S |
| <b>⊕</b> <sub>CL</sub>                                                                                                                                                                                                                                                                                                                                                                                                                                                                                                                                                                                                                                                                                                                                                                                                                                                                                                                                                                                                                                                                                                                                                                                                                                                                                                                                                                                                                                                                                                                                                                                                                                                                                                                                                                                                                                                                                                                                                                                                                                                                                                        | 'LIGHTOLIER' #1100/1121                                                       | 6-3/4" RECESSED LENSED WET LOCATION, OPAL GLASS 60WA 19         |
| $igoplus_{	extstyle 	ext$ | 'LIGHTOLIER' #1000/ 1005                                                      | 5" RECESSED DOWNLIGHT, BLACK BAFFLE 50PAR30                     |
| <b>ф</b>                                                                                                                                                                                                                                                                                                                                                                                                                                                                                                                                                                                                                                                                                                                                                                                                                                                                                                                                                                                                                                                                                                                                                                                                                                                                                                                                                                                                                                                                                                                                                                                                                                                                                                                                                                                                                                                                                                                                                                                                                                                                                                                      | INTERIOR DECORATIVE CEILING FIXTURE, BY OWNER                                 | PROVIDE JUNCTION BOX (VERIFY BOX STYLE W/ FIXTURE)              |
| +0                                                                                                                                                                                                                                                                                                                                                                                                                                                                                                                                                                                                                                                                                                                                                                                                                                                                                                                                                                                                                                                                                                                                                                                                                                                                                                                                                                                                                                                                                                                                                                                                                                                                                                                                                                                                                                                                                                                                                                                                                                                                                                                            | INTERIOR WALL MOUNTED FIXTURE BY OWNER                                        | PROVIDE JUNCTION BOX (VERIFY BOX STYLE w/FIXTURE)               |
| <del></del>                                                                                                                                                                                                                                                                                                                                                                                                                                                                                                                                                                                                                                                                                                                                                                                                                                                                                                                                                                                                                                                                                                                                                                                                                                                                                                                                                                                                                                                                                                                                                                                                                                                                                                                                                                                                                                                                                                                                                                                                                                                                                                                   | LED STRIP LIGHT, DAMP LOCATION, ELEC. TO PROVIDE CUT SHEET FOR OWNER APPROVAL | UNDER CAB. LIGHT BAR LED, 3000K,                                |
| <b>Z</b> EX                                                                                                                                                                                                                                                                                                                                                                                                                                                                                                                                                                                                                                                                                                                                                                                                                                                                                                                                                                                                                                                                                                                                                                                                                                                                                                                                                                                                                                                                                                                                                                                                                                                                                                                                                                                                                                                                                                                                                                                                                                                                                                                   | REMOTE EXHAUST FAN                                                            | SPEC BY ELECTRICAL / HVAC CONTRACTOR                            |
|                                                                                                                                                                                                                                                                                                                                                                                                                                                                                                                                                                                                                                                                                                                                                                                                                                                                                                                                                                                                                                                                                                                                                                                                                                                                                                                                                                                                                                                                                                                                                                                                                                                                                                                                                                                                                                                                                                                                                                                                                                                                                                                               | WALL MOUNTED COVERED FLUORESCENT LIGHT                                        | SPEC BY ELECTRICAL CONTRACTOR                                   |
| <b>+</b>                                                                                                                                                                                                                                                                                                                                                                                                                                                                                                                                                                                                                                                                                                                                                                                                                                                                                                                                                                                                                                                                                                                                                                                                                                                                                                                                                                                                                                                                                                                                                                                                                                                                                                                                                                                                                                                                                                                                                                                                                                                                                                                      | 'MP LIGHTING' #L52                                                            | RECESSED LED FIXTURE FOR CABINETRY                              |
|                                                                                                                                                                                                                                                                                                                                                                                                                                                                                                                                                                                                                                                                                                                                                                                                                                                                                                                                                                                                                                                                                                                                                                                                                                                                                                                                                                                                                                                                                                                                                                                                                                                                                                                                                                                                                                                                                                                                                                                                                                                                                                                               | GARAGE DOOR OPENER                                                            | MOTOR w/ LIGHT                                                  |
| <del>-</del> (F)-                                                                                                                                                                                                                                                                                                                                                                                                                                                                                                                                                                                                                                                                                                                                                                                                                                                                                                                                                                                                                                                                                                                                                                                                                                                                                                                                                                                                                                                                                                                                                                                                                                                                                                                                                                                                                                                                                                                                                                                                                                                                                                             | CEILING FAN, FIXTURE BY OWNER                                                 | PROVIDE JUNCTION BOX (VERIFY BOX STYLE W/FIXTURE)               |
| - <del>\</del> EXT                                                                                                                                                                                                                                                                                                                                                                                                                                                                                                                                                                                                                                                                                                                                                                                                                                                                                                                                                                                                                                                                                                                                                                                                                                                                                                                                                                                                                                                                                                                                                                                                                                                                                                                                                                                                                                                                                                                                                                                                                                                                                                            | EXTERIOR CEILING FIXTURE BY OWNER                                             | PROVIDE JUNCTION BOX (VERIFY BOX STYLE W/FIXTURE)               |
|                                                                                                                                                                                                                                                                                                                                                                                                                                                                                                                                                                                                                                                                                                                                                                                                                                                                                                                                                                                                                                                                                                                                                                                                                                                                                                                                                                                                                                                                                                                                                                                                                                                                                                                                                                                                                                                                                                                                                                                                                                                                                                                               | EXTERIOR WALL MOUNTED FIXTURE BY OWNER                                        | PROVIDE JUNCTION BOX (VERIFY BOX STYLE w/FIXTURE)               |
| $\boxtimes$                                                                                                                                                                                                                                                                                                                                                                                                                                                                                                                                                                                                                                                                                                                                                                                                                                                                                                                                                                                                                                                                                                                                                                                                                                                                                                                                                                                                                                                                                                                                                                                                                                                                                                                                                                                                                                                                                                                                                                                                                                                                                                                   | LENSED FLOURESCENT                                                            | SPEC BY ELECTRICAL CONTRACTOR                                   |
| <b>*</b>                                                                                                                                                                                                                                                                                                                                                                                                                                                                                                                                                                                                                                                                                                                                                                                                                                                                                                                                                                                                                                                                                                                                                                                                                                                                                                                                                                                                                                                                                                                                                                                                                                                                                                                                                                                                                                                                                                                                                                                                                                                                                                                      | 'RAB' #QB2A TWIN 75W                                                          | EXTERIOR FLOOD LIGHT                                            |
| s/ci/                                                                                                                                                                                                                                                                                                                                                                                                                                                                                                                                                                                                                                                                                                                                                                                                                                                                                                                                                                                                                                                                                                                                                                                                                                                                                                                                                                                                                                                                                                                                                                                                                                                                                                                                                                                                                                                                                                                                                                                                                                                                                                                         | SMOKE AND CARBON MONOXIDE DETECTOR                                            | SPEC BY ELECTRICAL CONTRACTOR                                   |

| El               | LECTRICAL LEGEND                                     |
|------------------|------------------------------------------------------|
| \$ <b>6</b> E D  | ENOTES EXIST TO REMAIN                               |
| SYM.             | DESCRIPTION:                                         |
| \$               | SWITCH                                               |
| \$3              | 3-WAY SWITCH                                         |
| \$ <sub>3D</sub> | 3-WAY SWITCH W/ DIMMER                               |
| \$4              | 4-WAY SWITCH W/ DIMMER                               |
| \$ <sub>D</sub>  | SWITCH W/ DIMMER                                     |
| \$,              | JAMB SWITCH                                          |
| ф                | DUPLEX OUTLET                                        |
| •                | DUPLEX OUTLET - HALF SWITCHED                        |
| ф <sub>GFI</sub> | DUPLEX OUTLET - GFI                                  |
| Φ <sub>AC</sub>  | DUPLEX OUTLET - ABOVE COUNTER                        |
| <b>\$</b> APP    | APPLIANCE OUTLET                                     |
| ф⊤               | THERMOSTAT                                           |
| -                | QUADRAPLEX OUTLET                                    |
| ф                | FLOOR OUTLET                                         |
| <b>ф</b>         | FLOOR OUTLET - HALF SWITCHED                         |
|                  | WATERPROOF OUTLET (EXTERIOR)                         |
| ₩P               | WATERPROOF QUADRAPLEX OUTLET                         |
| CE>              | COMMUNICATION SYSTEM (CAT 6)<br>PHONE/ FAX/ COMPUTER |
| TV               | T.V. JACK (CAT 6) AND OUTLET                         |
|                  | DOOR BELL W/ CAMERA                                  |
| (SP)             | SPEAKER                                              |

PROJECT: Unger Residence

17 Greenbriar Circle Armonk, NY 10504

DRAWING TITLE: BSMT LEVEL & FIRST FLOOR LIGHTING & ELECTRICAL

PLAN SCALE:

1/4"=1'-0" DATE: March 9, 2021 DRAWN: PROJECT MGR: JM

Ownership and Use of Documents: