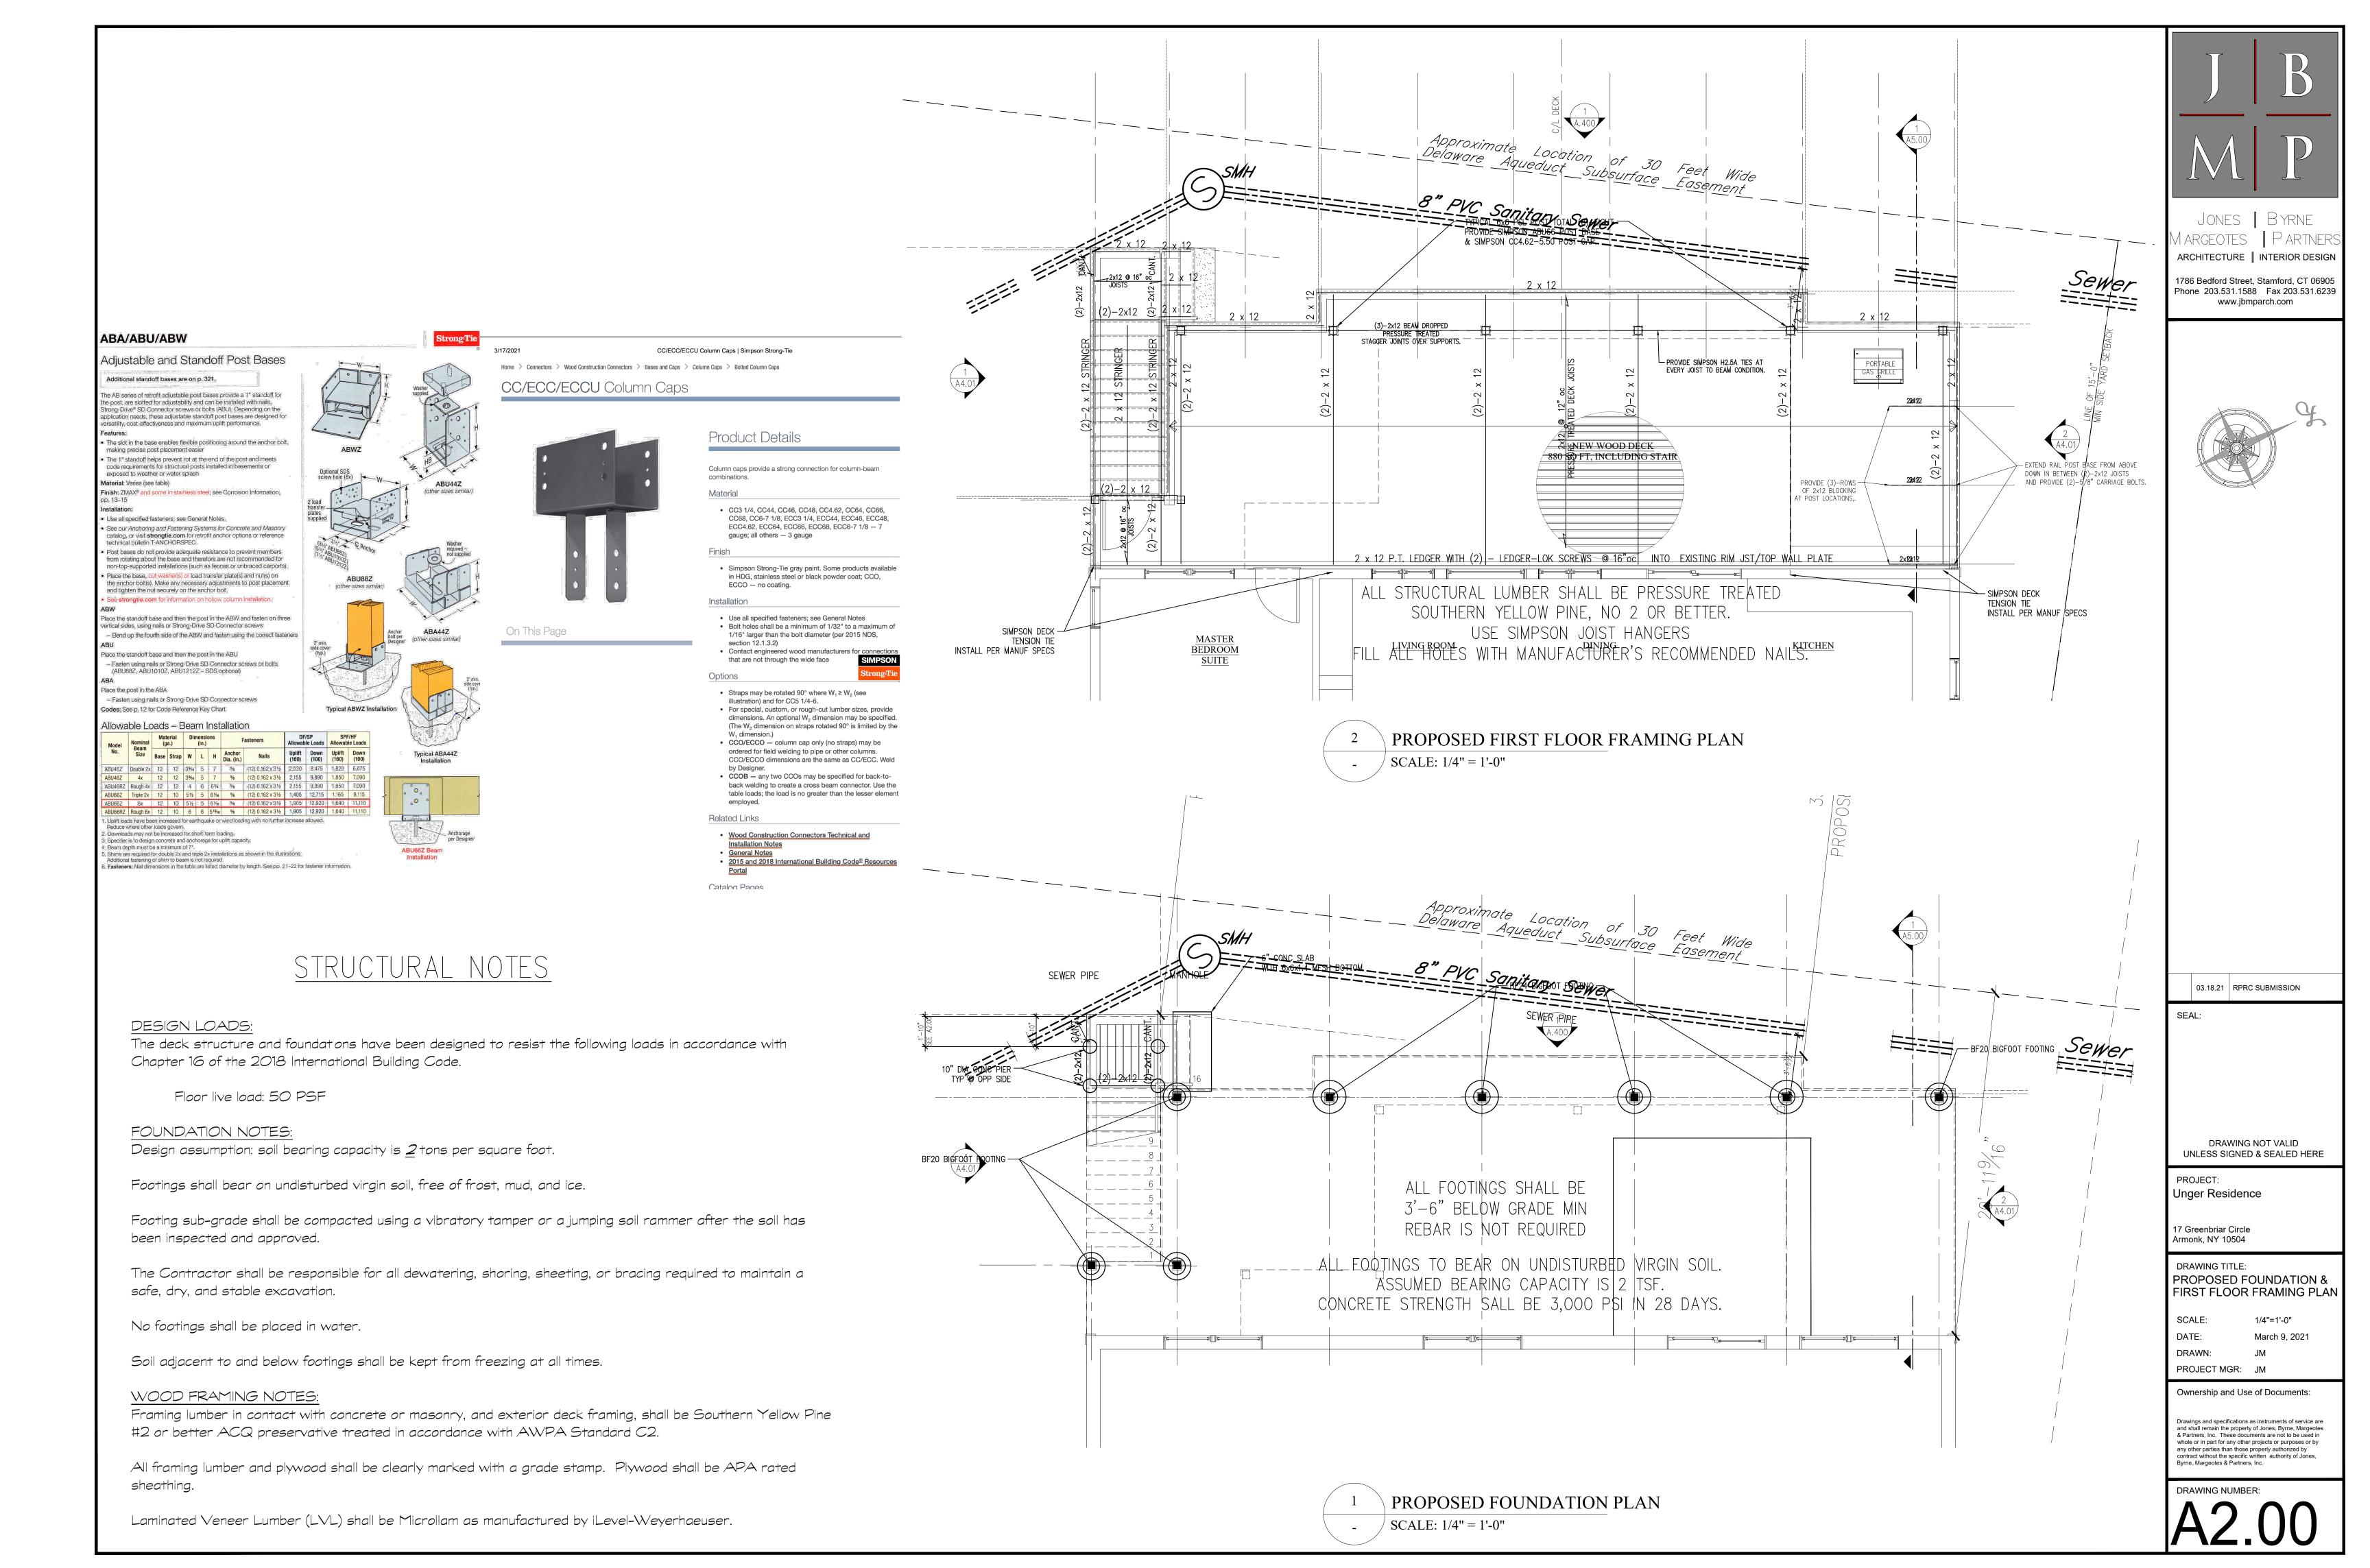

## STRUCTURAL NOTES SEE A2.00

REFRIGERATOR REINFORCING

REQUIRED

STEEL TREADS

WINDOW

SOUARE FEET STAINLESS STEEL

TO MATCH EXISTING

TRIMMED OPENING

FRAMING LUMBER SHALL BE AS PER STRUCTURAL SPECIFICATIONS.

NO DRAWINGS SHALL BE SCALED; DIMENSIONS ONLY SHALL BE USED. GENERAL CONTRACTOR TO PROVIDE ARCHITECT WITH CATALOGUE CUT/OR WRITTEN DOCUMENT DESCRIBING/OR SAMPLES OF EXTERIOR MATERIALS TO BE USED ON THE PROJECT PRIOR TO INSTALLATION

CONCRETE SHALL BE AS PER STRUCTURAL SPECIFICATIONS.

DIMENSIONS ARE TO FACE OF STUD EXCEPT AS NOTED.

STATE AND LOCAL GOVERNING AUTHORITIES.

INSURANCE CERTIFICATES ARE IN PLACE.

FOR OWNER APPROVAL

CONTRACTOR SHALL CARRY LIABILITY AND WORKMEN'S

## PROJECT SCOPE OF WORK

WOOD DECK AT FIRST FLOOR, REAR, AND STEPS TO GRADE

| CLIMATIC AND GEOGRAPHIC DESIGN CRITERIA |                 |                    |                        |                     |         |        |                |                               |         |
|-----------------------------------------|-----------------|--------------------|------------------------|---------------------|---------|--------|----------------|-------------------------------|---------|
| GROUND SPEED (mph)                      |                 | SEISMIC            | SUBJECT TO DAMAGE FROM |                     |         | WINTER | ICE SHIELD     | FLOOD<br>HAZARDS              |         |
| SNOW<br>LOAD                            | Si LLD (IIIpii) | DESIGN<br>CATEGORY | WEATHERING             | FROST LINE<br>DEPTH | TERMITE | DECAY  | DESIGN<br>TEMP | UNDER-<br>LAYMENT<br>REQUIRED | HAZAKDS |
| 30 psf                                  | 120 mph         | С                  | SEVERE                 | 42" BELOW<br>GRADE  | MOD/HVY | SL/MOD | 7              | YES                           | NO      |