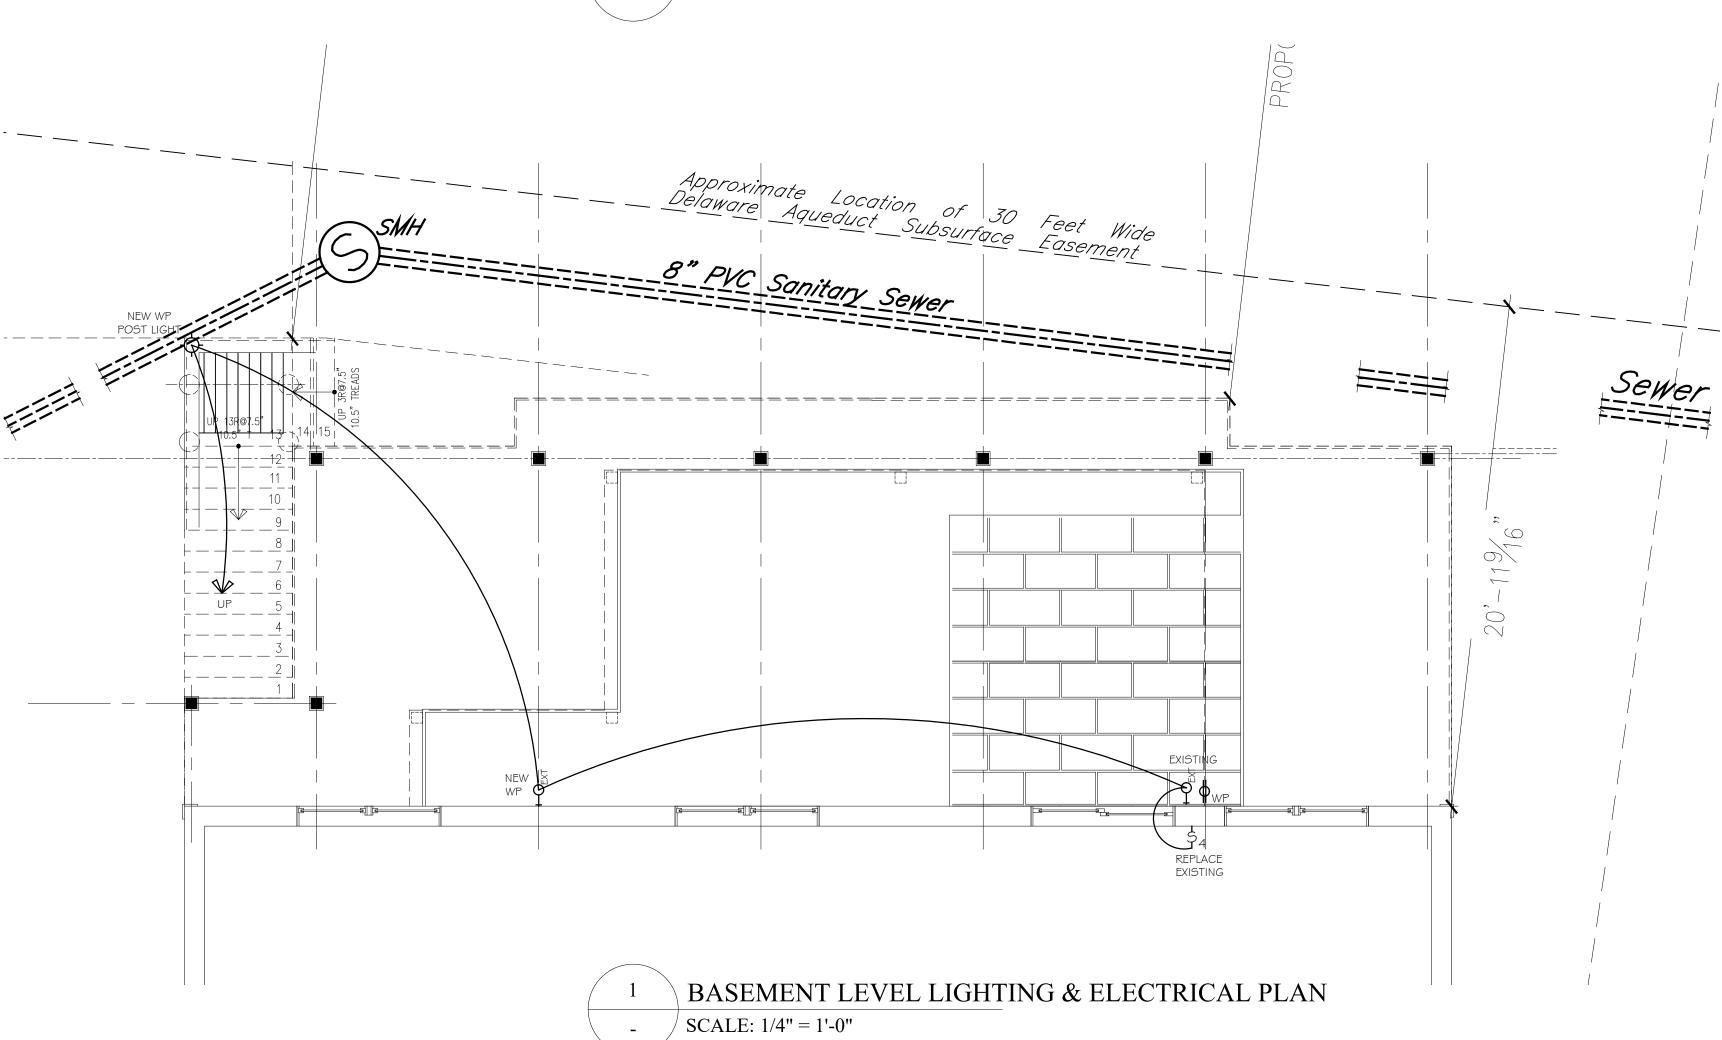

| <del>+</del>                                                                                                                                                                                                                                                                                                                                                                                                                                                                                                                                                                                                                                                                                                                                                                                                                                                                                                                                                                                                                                                                                                                                                                                                                                                                                                                                                                                                                                                                                                                                                                                                                                                                                                                                                                                                                                                                                                                                                                                                                                                                                                                  | FIXTUR                                                                        | E LEGEND                                                        |
|-------------------------------------------------------------------------------------------------------------------------------------------------------------------------------------------------------------------------------------------------------------------------------------------------------------------------------------------------------------------------------------------------------------------------------------------------------------------------------------------------------------------------------------------------------------------------------------------------------------------------------------------------------------------------------------------------------------------------------------------------------------------------------------------------------------------------------------------------------------------------------------------------------------------------------------------------------------------------------------------------------------------------------------------------------------------------------------------------------------------------------------------------------------------------------------------------------------------------------------------------------------------------------------------------------------------------------------------------------------------------------------------------------------------------------------------------------------------------------------------------------------------------------------------------------------------------------------------------------------------------------------------------------------------------------------------------------------------------------------------------------------------------------------------------------------------------------------------------------------------------------------------------------------------------------------------------------------------------------------------------------------------------------------------------------------------------------------------------------------------------------|-------------------------------------------------------------------------------|-----------------------------------------------------------------|
| SYM.                                                                                                                                                                                                                                                                                                                                                                                                                                                                                                                                                                                                                                                                                                                                                                                                                                                                                                                                                                                                                                                                                                                                                                                                                                                                                                                                                                                                                                                                                                                                                                                                                                                                                                                                                                                                                                                                                                                                                                                                                                                                                                                          | MANUFACTURER / #:                                                             | REMARKS:                                                        |
| Ф,                                                                                                                                                                                                                                                                                                                                                                                                                                                                                                                                                                                                                                                                                                                                                                                                                                                                                                                                                                                                                                                                                                                                                                                                                                                                                                                                                                                                                                                                                                                                                                                                                                                                                                                                                                                                                                                                                                                                                                                                                                                                                                                            | 'LIGHTOLIER' #1000 / 1013CD                                                   | 5" RECESSED DOWNLIGHT, CLEAR DIFFUSE 75PAR30                    |
| Фв                                                                                                                                                                                                                                                                                                                                                                                                                                                                                                                                                                                                                                                                                                                                                                                                                                                                                                                                                                                                                                                                                                                                                                                                                                                                                                                                                                                                                                                                                                                                                                                                                                                                                                                                                                                                                                                                                                                                                                                                                                                                                                                            | 'LIGHTOLIER' #1000 / 1096CD                                                   | 5" RECESSED WALL WASH, CLEAR DIFFUSE GOW A   9                  |
| <b>Ф</b> с                                                                                                                                                                                                                                                                                                                                                                                                                                                                                                                                                                                                                                                                                                                                                                                                                                                                                                                                                                                                                                                                                                                                                                                                                                                                                                                                                                                                                                                                                                                                                                                                                                                                                                                                                                                                                                                                                                                                                                                                                                                                                                                    | 'LIGHTOLIER' #2000/ 20   3CD                                                  | 3 3/4" RECESSED DOWNLIGHT, CLEAR DIFFUSE<br>50WPAR20            |
| $igoplus_{	extstyle 	ext$ | 'LIGHTOLIER' #2000/ 2029CD                                                    | 3 3/4" RECESSED WALL WASH, CLEAR DIFFUSE<br>50WPAR20            |
| <b>♦</b> wp                                                                                                                                                                                                                                                                                                                                                                                                                                                                                                                                                                                                                                                                                                                                                                                                                                                                                                                                                                                                                                                                                                                                                                                                                                                                                                                                                                                                                                                                                                                                                                                                                                                                                                                                                                                                                                                                                                                                                                                                                                                                                                                   | 'LIGHTOLIER' #1000/ 1090                                                      | 5" RECESSED LENSED WET LOCATION, FLUSH GLASS WET TRIM GOWPAR30S |
| <b>⊕</b> <sub>CL</sub>                                                                                                                                                                                                                                                                                                                                                                                                                                                                                                                                                                                                                                                                                                                                                                                                                                                                                                                                                                                                                                                                                                                                                                                                                                                                                                                                                                                                                                                                                                                                                                                                                                                                                                                                                                                                                                                                                                                                                                                                                                                                                                        | 'LIGHTOLIER' #1100/1121                                                       | 6-3/4" RECESSED LENSED WET LOCATION, OPAL GLASS 60WA 19         |
| $igoplus_{	extstyle 	ext$ | 'LIGHTOLIER' #1000/ 1005                                                      | 5" RECESSED DOWNLIGHT, BLACK BAFFLE 50PAR30                     |
| <b>ф</b>                                                                                                                                                                                                                                                                                                                                                                                                                                                                                                                                                                                                                                                                                                                                                                                                                                                                                                                                                                                                                                                                                                                                                                                                                                                                                                                                                                                                                                                                                                                                                                                                                                                                                                                                                                                                                                                                                                                                                                                                                                                                                                                      | INTERIOR DECORATIVE CEILING FIXTURE, BY OWNER                                 | PROVIDE JUNCTION BOX (VERIFY BOX STYLE W/ FIXTURE)              |
| +0                                                                                                                                                                                                                                                                                                                                                                                                                                                                                                                                                                                                                                                                                                                                                                                                                                                                                                                                                                                                                                                                                                                                                                                                                                                                                                                                                                                                                                                                                                                                                                                                                                                                                                                                                                                                                                                                                                                                                                                                                                                                                                                            | INTERIOR WALL MOUNTED FIXTURE BY OWNER                                        | PROVIDE JUNCTION BOX (VERIFY BOX STYLE w/FIXTURE)               |
| <del></del>                                                                                                                                                                                                                                                                                                                                                                                                                                                                                                                                                                                                                                                                                                                                                                                                                                                                                                                                                                                                                                                                                                                                                                                                                                                                                                                                                                                                                                                                                                                                                                                                                                                                                                                                                                                                                                                                                                                                                                                                                                                                                                                   | LED STRIP LIGHT, DAMP LOCATION, ELEC. TO PROVIDE CUT SHEET FOR OWNER APPROVAL | UNDER CAB. LIGHT BAR LED, 3000K,                                |
| <b>Z</b> EX                                                                                                                                                                                                                                                                                                                                                                                                                                                                                                                                                                                                                                                                                                                                                                                                                                                                                                                                                                                                                                                                                                                                                                                                                                                                                                                                                                                                                                                                                                                                                                                                                                                                                                                                                                                                                                                                                                                                                                                                                                                                                                                   | REMOTE EXHAUST FAN                                                            | SPEC BY ELECTRICAL / HVAC CONTRACTOR                            |
|                                                                                                                                                                                                                                                                                                                                                                                                                                                                                                                                                                                                                                                                                                                                                                                                                                                                                                                                                                                                                                                                                                                                                                                                                                                                                                                                                                                                                                                                                                                                                                                                                                                                                                                                                                                                                                                                                                                                                                                                                                                                                                                               | WALL MOUNTED COVERED FLUORESCENT LIGHT                                        | SPEC BY ELECTRICAL CONTRACTOR                                   |
| <b>+</b>                                                                                                                                                                                                                                                                                                                                                                                                                                                                                                                                                                                                                                                                                                                                                                                                                                                                                                                                                                                                                                                                                                                                                                                                                                                                                                                                                                                                                                                                                                                                                                                                                                                                                                                                                                                                                                                                                                                                                                                                                                                                                                                      | 'MP LIGHTING' #L52                                                            | RECESSED LED FIXTURE FOR CABINETRY                              |
|                                                                                                                                                                                                                                                                                                                                                                                                                                                                                                                                                                                                                                                                                                                                                                                                                                                                                                                                                                                                                                                                                                                                                                                                                                                                                                                                                                                                                                                                                                                                                                                                                                                                                                                                                                                                                                                                                                                                                                                                                                                                                                                               | GARAGE DOOR OPENER                                                            | MOTOR w/ LIGHT                                                  |
| <del>-</del> (F)-                                                                                                                                                                                                                                                                                                                                                                                                                                                                                                                                                                                                                                                                                                                                                                                                                                                                                                                                                                                                                                                                                                                                                                                                                                                                                                                                                                                                                                                                                                                                                                                                                                                                                                                                                                                                                                                                                                                                                                                                                                                                                                             | CEILING FAN, FIXTURE BY OWNER                                                 | PROVIDE JUNCTION BOX (VERIFY BOX STYLE W/FIXTURE)               |
| - <del>\</del> EXT                                                                                                                                                                                                                                                                                                                                                                                                                                                                                                                                                                                                                                                                                                                                                                                                                                                                                                                                                                                                                                                                                                                                                                                                                                                                                                                                                                                                                                                                                                                                                                                                                                                                                                                                                                                                                                                                                                                                                                                                                                                                                                            | EXTERIOR CEILING FIXTURE BY OWNER                                             | PROVIDE JUNCTION BOX (VERIFY BOX STYLE W/FIXTURE)               |
|                                                                                                                                                                                                                                                                                                                                                                                                                                                                                                                                                                                                                                                                                                                                                                                                                                                                                                                                                                                                                                                                                                                                                                                                                                                                                                                                                                                                                                                                                                                                                                                                                                                                                                                                                                                                                                                                                                                                                                                                                                                                                                                               | EXTERIOR WALL MOUNTED FIXTURE BY OWNER                                        | PROVIDE JUNCTION BOX (VERIFY BOX STYLE w/FIXTURE)               |
| $\boxtimes$                                                                                                                                                                                                                                                                                                                                                                                                                                                                                                                                                                                                                                                                                                                                                                                                                                                                                                                                                                                                                                                                                                                                                                                                                                                                                                                                                                                                                                                                                                                                                                                                                                                                                                                                                                                                                                                                                                                                                                                                                                                                                                                   | LENSED FLOURESCENT                                                            | SPEC BY ELECTRICAL CONTRACTOR                                   |
| <b>*</b>                                                                                                                                                                                                                                                                                                                                                                                                                                                                                                                                                                                                                                                                                                                                                                                                                                                                                                                                                                                                                                                                                                                                                                                                                                                                                                                                                                                                                                                                                                                                                                                                                                                                                                                                                                                                                                                                                                                                                                                                                                                                                                                      | 'RAB' #QB2A TWIN 75W                                                          | EXTERIOR FLOOD LIGHT                                            |
| s/ci/                                                                                                                                                                                                                                                                                                                                                                                                                                                                                                                                                                                                                                                                                                                                                                                                                                                                                                                                                                                                                                                                                                                                                                                                                                                                                                                                                                                                                                                                                                                                                                                                                                                                                                                                                                                                                                                                                                                                                                                                                                                                                                                         | SMOKE AND CARBON MONOXIDE DETECTOR                                            | SPEC BY ELECTRICAL CONTRACTOR                                   |

| El               | LECTRICAL LEGEND                                     |
|------------------|------------------------------------------------------|
| \$ <b>6</b> E D  | ENOTES EXIST TO REMAIN                               |
| SYM.             | DESCRIPTION:                                         |
| \$               | SWITCH                                               |
| \$3              | 3-WAY SWITCH                                         |
| \$ <sub>3D</sub> | 3-WAY SWITCH W/ DIMMER                               |
| \$4              | 4-WAY SWITCH W/ DIMMER                               |
| \$ <sub>D</sub>  | SWITCH W/ DIMMER                                     |
| \$,              | JAMB SWITCH                                          |
| ф                | DUPLEX OUTLET                                        |
| •                | DUPLEX OUTLET - HALF SWITCHED                        |
| ф <sub>GFI</sub> | DUPLEX OUTLET - GFI                                  |
| Φ <sub>AC</sub>  | DUPLEX OUTLET - ABOVE COUNTER                        |
| <b>\$</b> APP    | APPLIANCE OUTLET                                     |
| ф⊤               | THERMOSTAT                                           |
| -                | QUADRAPLEX OUTLET                                    |
| ф                | FLOOR OUTLET                                         |
| <b>ф</b>         | FLOOR OUTLET - HALF SWITCHED                         |
|                  | WATERPROOF OUTLET (EXTERIOR)                         |
| ₩P               | WATERPROOF QUADRAPLEX OUTLET                         |
| CE>              | COMMUNICATION SYSTEM (CAT 6)<br>PHONE/ FAX/ COMPUTER |
| TV               | T.V. JACK (CAT 6) AND OUTLET                         |
|                  | DOOR BELL W/ CAMERA                                  |
| (SP)             | SPEAKER                                              |

PROJECT: Unger Residence

17 Greenbriar Circle Armonk, NY 10504

DRAWING TITLE: BSMT LEVEL & FIRST FLOOR LIGHTING & ELECTRICAL

PLAN SCALE:

1/4"=1'-0" DATE: March 9, 2021 DRAWN: PROJECT MGR: JM

Ownership and Use of Documents: