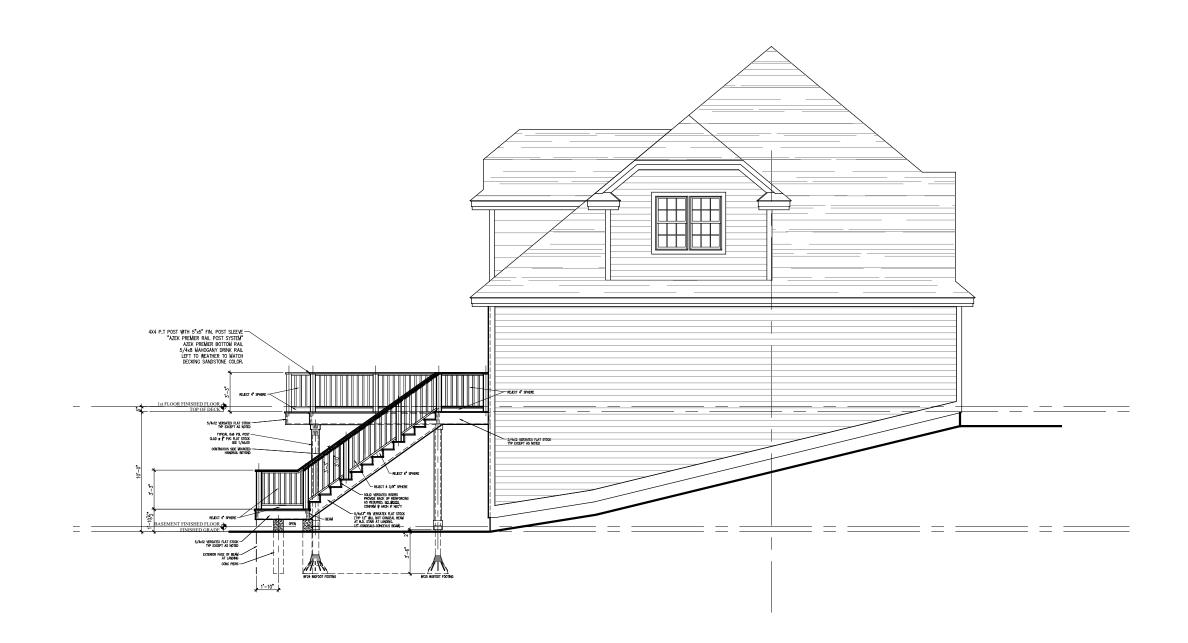

## PROPOSED SIDE (SOUTH) ELEVATION SCALE: 1/8" = 1'-0"

PROPOSED SIDE (NORTH) ELEVATION SCALE: 1/8" = 1'-0"

PROPOSED REAR (WEST) ELEVATION SCALE: 1/8" = 1'-0"

03.18.21 RPRC SUBMISSION SEAL:

DRAWING NOT VALID UNLESS SIGNED & SEALED HERE

PROJECT: Unger Residence

17 Greenbriar Circle Armonk, NY 10504

DRAWING TITLE: PROPOSED BUILDING ELEVATIONS All 3, Smaller Scale

SCALE: 1/8"=1'-0" DATE: March 17, 2021

DRAWN: PROJECT MGR: JM

Ownership and Use of Documents: