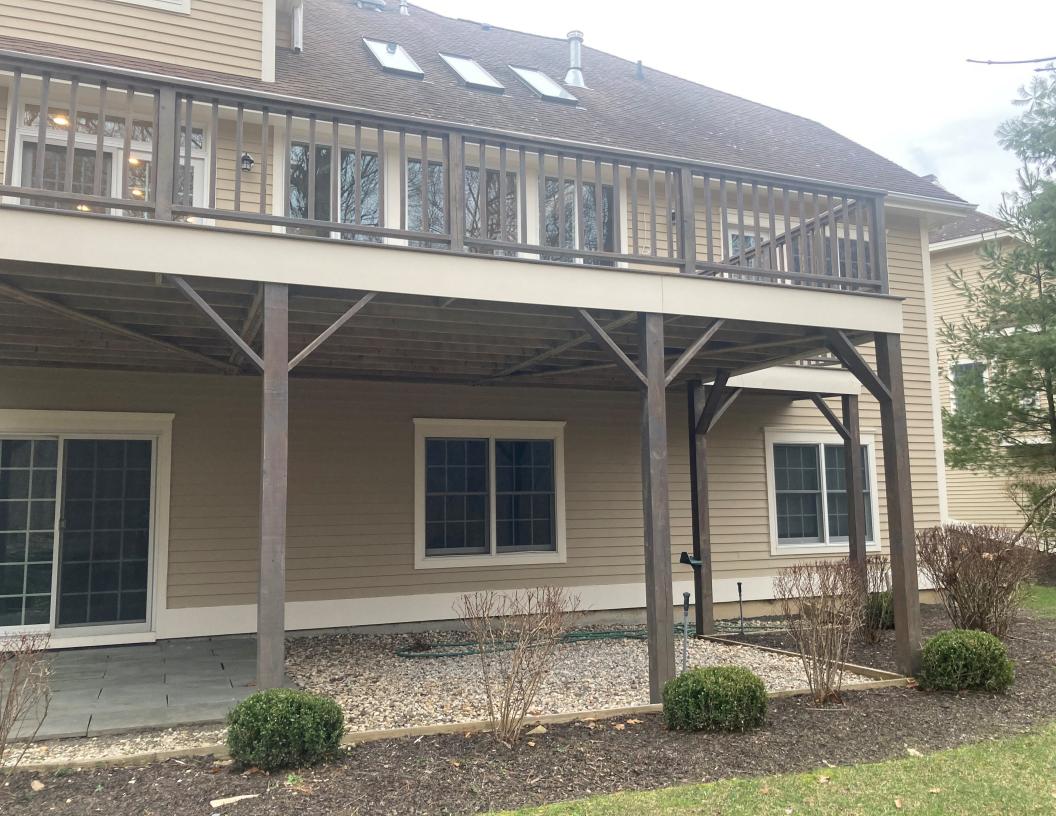

## PROJECT SCOPE OF WORK

WOOD DECK AT FIRST FLOOR, REAR, AND STEPS TO GRADE

| CLIMATIC AND GEOGRAPHIC DESIGN CRITERIA |                 |                    |                        |                     |         |        |                |                               |         |
|-----------------------------------------|-----------------|--------------------|------------------------|---------------------|---------|--------|----------------|-------------------------------|---------|
| GROUND SPEED (mph)                      |                 | SEISMIC            | SUBJECT TO DAMAGE FROM |                     |         | WINTER | ICE SHIELD     | FLOOD<br>HAZARDS              |         |
| SNOW<br>LOAD                            | Si LLD (IIIpii) | DESIGN<br>CATEGORY | WEATHERING             | FROST LINE<br>DEPTH | TERMITE | DECAY  | DESIGN<br>TEMP | UNDER-<br>LAYMENT<br>REQUIRED | HAZAKDS |
| 30 psf                                  | 120 mph         | С                  | SEVERE                 | 42" BELOW<br>GRADE  | MOD/HVY | SL/MOD | 7              | YES                           | NO      |

EXIST WOOD DECK TO BE REMOVED 392.0 SQ FT

PROPOSED WOOD DECK/STAIR/LANDING 880.0 SQ FT

PROPOSED MASONRY LANDING @ GRADE 10.5 SQ FT

MIN FRONT YARD: 20'-0"

EXIST PRINCIPAL BLDG

EXIST FRONT COVERED PORCH

TOTAL NET INCREASE WOOD DECK