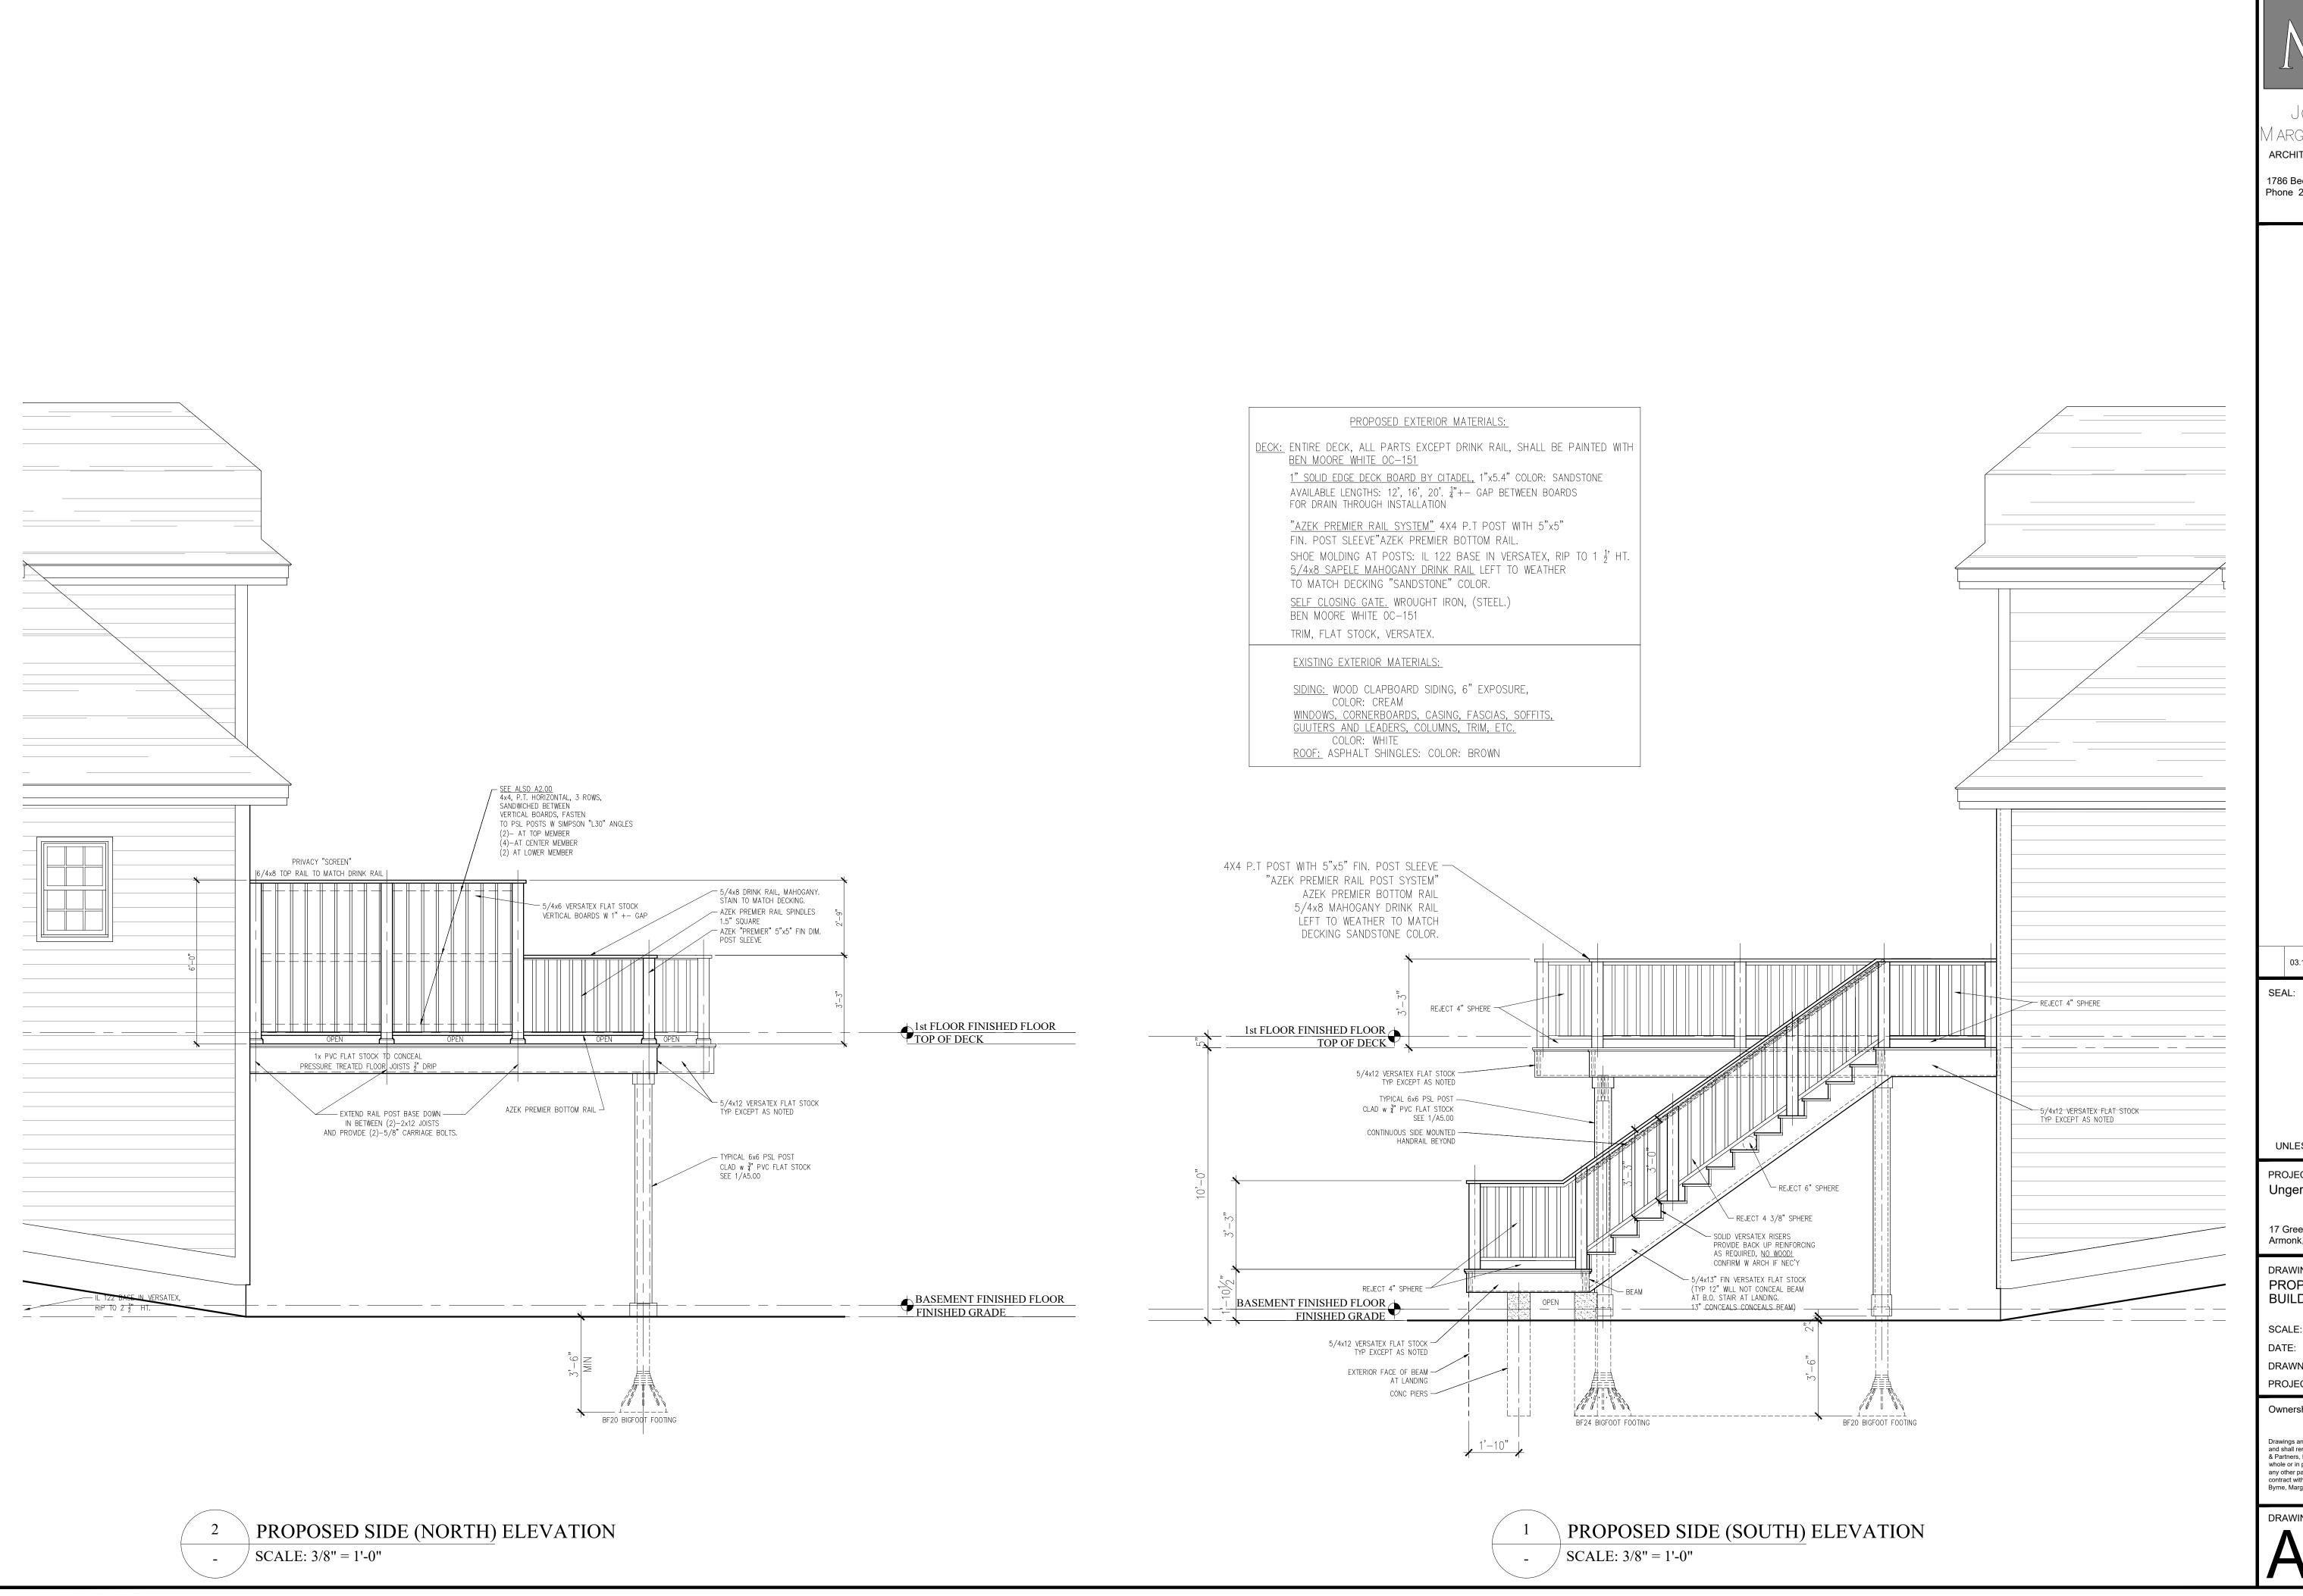

Margeotes | Partners ARCHITECTURE | INTERIOR DESIGN

1786 Bedford Street, Stamford, CT 06905 Phone 203.531.1588 Fax 203.531.6239 www.jbmparch.com

## PROPOSED SIDE (SOUTH) ELEVATION SCALE: 1/8" = 1'-0"

PROPOSED SIDE (NORTH) ELEVATION SCALE: 1/8" = 1'-0"

PROPOSED REAR (WEST) ELEVATION SCALE: 1/8" = 1'-0"

03.18.21 RPRC SUBMISSION SEAL:

DRAWING NOT VALID UNLESS SIGNED & SEALED HERE

PROJECT: Unger Residence

17 Greenbriar Circle Armonk, NY 10504

DRAWING TITLE: PROPOSED BUILDING ELEVATIONS All 3, Smaller Scale

SCALE: 1/8"=1'-0" DATE: March 17, 2021

DRAWN: PROJECT MGR: JM

Ownership and Use of Documents:

Drawings and specifications as instruments of service are and shall remain the property of Jones, Byrne, Margeotes & Partners, Inc. These documents are not to be used in whole or in part for any other projects or purposes or by any other parties than those properly authorized by contract without the specific written authority of Jones, Byrne, Margeotes & Partners, Inc.