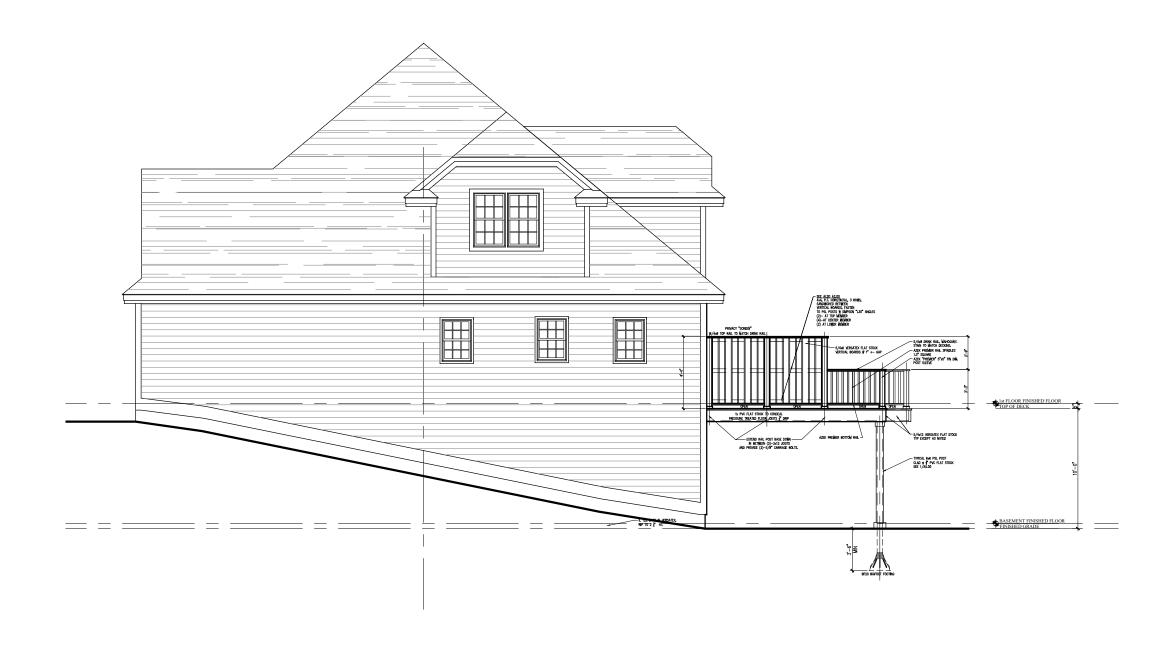

17 Greenbriar Circle Armonk, NY 10504

DRAWING TITLE: PROPOSED **BUILDING ELEVATIONS** 

> 3/8"=1'-0" March 17, 2021

PROJECT MGR: JM Ownership and Use of Documents:

Drawings and specifications as instruments of service are and shall remain the property of Jones, Byrne, Margeotes & Partners, Inc. These documents are not to be used in whole or in part for any other projects or purposes or by any other parties than those properly authorized by contract without the specific written authority of Jones, Byrne, Margeotes & Partners, Inc.

DRAWING NUMBER:

JONES | BYRNE Margeotes | Partners ARCHITECTURE | INTERIOR DESIGN

1786 Bedford Street, Stamford, CT 06905 Phone 203.531.1588 Fax 203.531.6239 www.jbmparch.com

03.18.21 RPRC SUBMISSION

DRAWING NOT VALID UNLESS SIGNED & SEALED HERE

PROJECT: Unger Residence

17 Greenbriar Circle Armonk, NY 10504

DRAWING TITLE: PROPOSED BUILDING ELEVATIONS

SCALE: 3/8"=1'-0" March 17, 2021 DRAWN:

PROJECT MGR: JM Ownership and Use of Documents:

Drawings and specifications as instruments of service are and shall remain the property of Jones, Byrne, Margeotes & Partners, Inc. These documents are not to be used in whole or in part for any other projects or purposes or by any other parties than those properly authorized by contract without the specific written authority of Jones, Byrne, Margeotes & Partners, Inc.