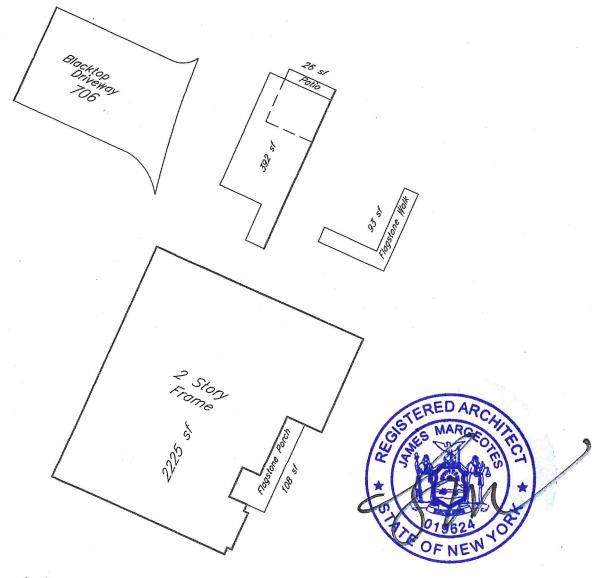

Approximate Location of 30 Feet Wide Delaware Aqueduct Subsurface Easement 15.0' DRIVEWAY Fence Wood 706.0 SQ FT Servoice\$ ,00.561=A SITE PLAN-COVERAGE WORKSHEET

U1 U0 26" E

JONES BYRNE

JONES BYRNE

MARGEOTES PARTNERS

DRAWING NUMBER:

MARCH 18, 2021

ARCHITECTURAL SI

ARCHITECTURAL SITE PLAN OVERLAID ONTO SURVEY BY
JAMES MARGEOTES, RA OF JBMP ARCHITECTS, INC.
WITH PERMISSION OF BILL FREE PLS, OF WARD CARPENTER ENGINEERS.
COPY OF THIS DRAWING PROVIDED TO WARD CARPENTER

1 SURVEY INFO FROM WARD CARPENTER ENGINEERS LLC

JONES BYRNE
MARGEOTES PARTNERS
ARCHITECTURE INTERIOR DESIGN

1786 Bedford Street, Stamford, CT 06905 Phone 203.531.1588 Fax 203.531.6239 www.jbmparch.com

03.18.21 RPRC SUBMISSION

SEAL:

ZONING ANALYSIS: SEE ALSO GROSS LAND COVERAGE CALCS WORKSHEET

R-MF ZONING DISTRICT, DETACHED STANDARDS

MIN SIDE YARD: 10'-0" < 22'-1" PROPOSED

MIN REAR YARD:  $15'-0" < 37'-1\frac{3}{4}"$  PROPOSED

LOT AREA = 12,583 SQ FT OR 0.29 ACRES

EXIST WOOD DECK TO BE REMOVED 392.0 SQ FT

PROPOSED WOOD DECK/STAIR/LANDING 880.0 SQ FT

PROPOSED MASONRY LANDING @ GRADE 10.5 SQ FT

MIN FRONT YARD: 20'-0"

EXIST PRINCIPAL BLDG

EXIST FRONT COVERED PORCH

TOTAL NET INCREASE WOOD DECK

MIN LOT AREA 7,500 SF < 12,583 SF ACTUAL LOT AREA

15'-0" < 22'-5 1/2" PROPOSED

MAX BLDG COVERAGE: 35% = 4,619.9 SF + 114.1 SF BONUS = 4,734.0

108.0 SQ FT

488.0 SQ FT

MIN LOT SIZE: FRONTAGE 25', WIDTH 65', DEPTH 80'

25'-0" SETBACK FROM BLDGS ON ADJACENT LOTS

JAMES MARGEOTES
NYS LICENSE # 019624
jmargeotesarchitect@gmail.com
Cell: 646-263-2301

DRAWING NOT VALID UNLESS SIGNED & SEALED HERE

PROJECT:

Unger Residence

17 Greenbriar Circle Armonk, NY 10504