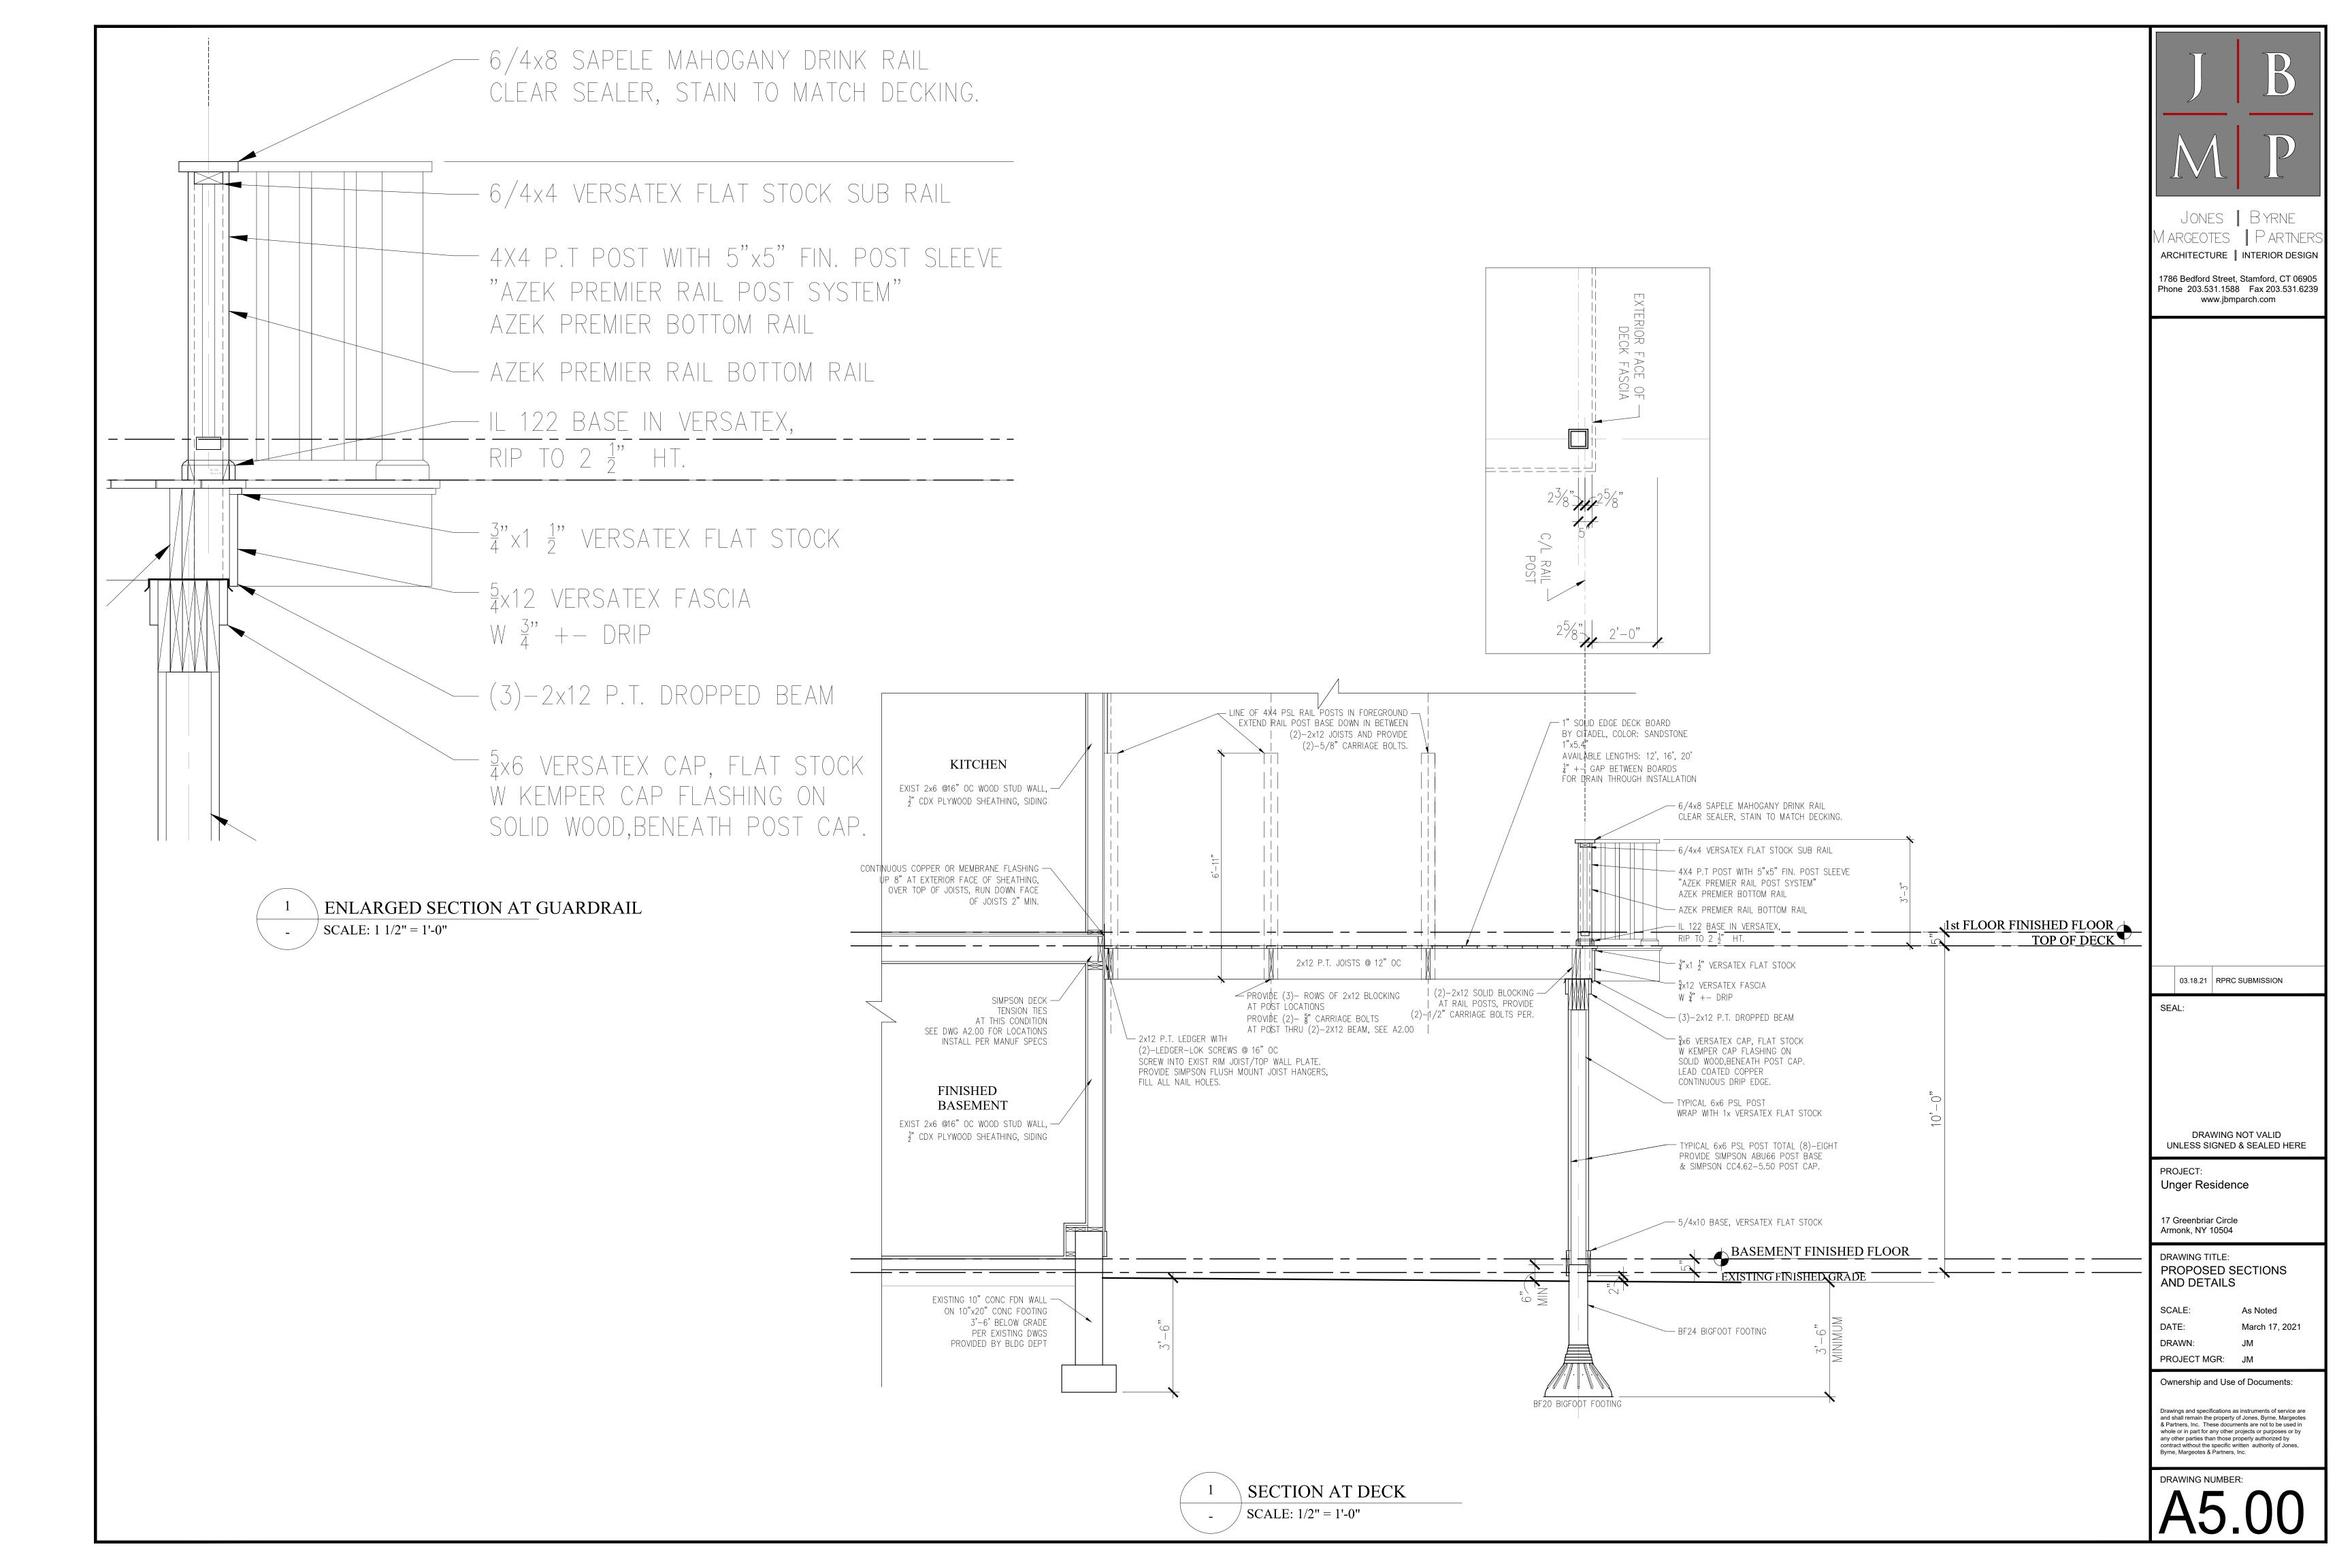

## STRUCTURAL NOTES SEE A2.00

REFRIGERATOR REINFORCING

REQUIRED

STEEL TREADS

WINDOW

SOUARE FEET STAINLESS STEEL

TO MATCH EXISTING

TRIMMED OPENING

WELDED WIRE MESH

VERIFY IN FIELD

UNLESS OTHERWISE NOTED

REQ'D RM.

T.M.E.

V.I.F.

CONTRACT, WITHOUT THE SPECIFIC WRITTEN AUTHORITY OF THE

CONTRACTOR SHALL BE PROPERLY LICENSED AND ALL MECHANICAL

AND ELECTRICAL TRADES SHALL BE LICENSED BY THE APPROPRIATE

COMPENSATION INSURANCE WITH MANDATED STATE MINIMUM

INSURANCE. INSURANCE CERTIFICATE SHALL BE MADE OUT TO

NO WORK SHALL BEGIN UNTIL ALL PERMITS ARE SECURED AND ALL

FRAMING LUMBER SHALL BE AS PER STRUCTURAL SPECIFICATIONS.

NO DRAWINGS SHALL BE SCALED; DIMENSIONS ONLY SHALL BE USED. GENERAL CONTRACTOR TO PROVIDE ARCHITECT WITH CATALOGUE CUT/OR WRITTEN DOCUMENT DESCRIBING/OR SAMPLES OF EXTERIOR MATERIALS TO BE USED ON THE PROJECT PRIOR TO INSTALLATION

CONCRETE SHALL BE AS PER STRUCTURAL SPECIFICATIONS.

DIMENSIONS ARE TO FACE OF STUD EXCEPT AS NOTED.

STATE AND LOCAL GOVERNING AUTHORITIES.

INSURANCE CERTIFICATES ARE IN PLACE.

FOR OWNER APPROVAL

CONTRACTOR SHALL CARRY LIABILITY AND WORKMEN'S

## PROJECT SCOPE OF WORK

WOOD DECK AT FIRST FLOOR, REAR, AND STEPS TO GRADE

| CLIMATIC AND GEOGRAPHIC DESIGN CRITERIA |                 |                    |                        |                     |         |        |                |                               |         |
|-----------------------------------------|-----------------|--------------------|------------------------|---------------------|---------|--------|----------------|-------------------------------|---------|
| GROUND SPEED (mph)                      |                 | SEISMIC            | SUBJECT TO DAMAGE FROM |                     |         | WINTER | ICE SHIELD     | FLOOD<br>HAZARDS              |         |
| SNOW<br>LOAD                            | Si LLD (IIIpii) | DESIGN<br>CATEGORY | WEATHERING             | FROST LINE<br>DEPTH | TERMITE | DECAY  | DESIGN<br>TEMP | UNDER-<br>LAYMENT<br>REQUIRED | HAZAKDS |
| 30 psf                                  | 120 mph         | С                  | SEVERE                 | 42" BELOW<br>GRADE  | MOD/HVY | SL/MOD | 7              | YES                           | NO      |