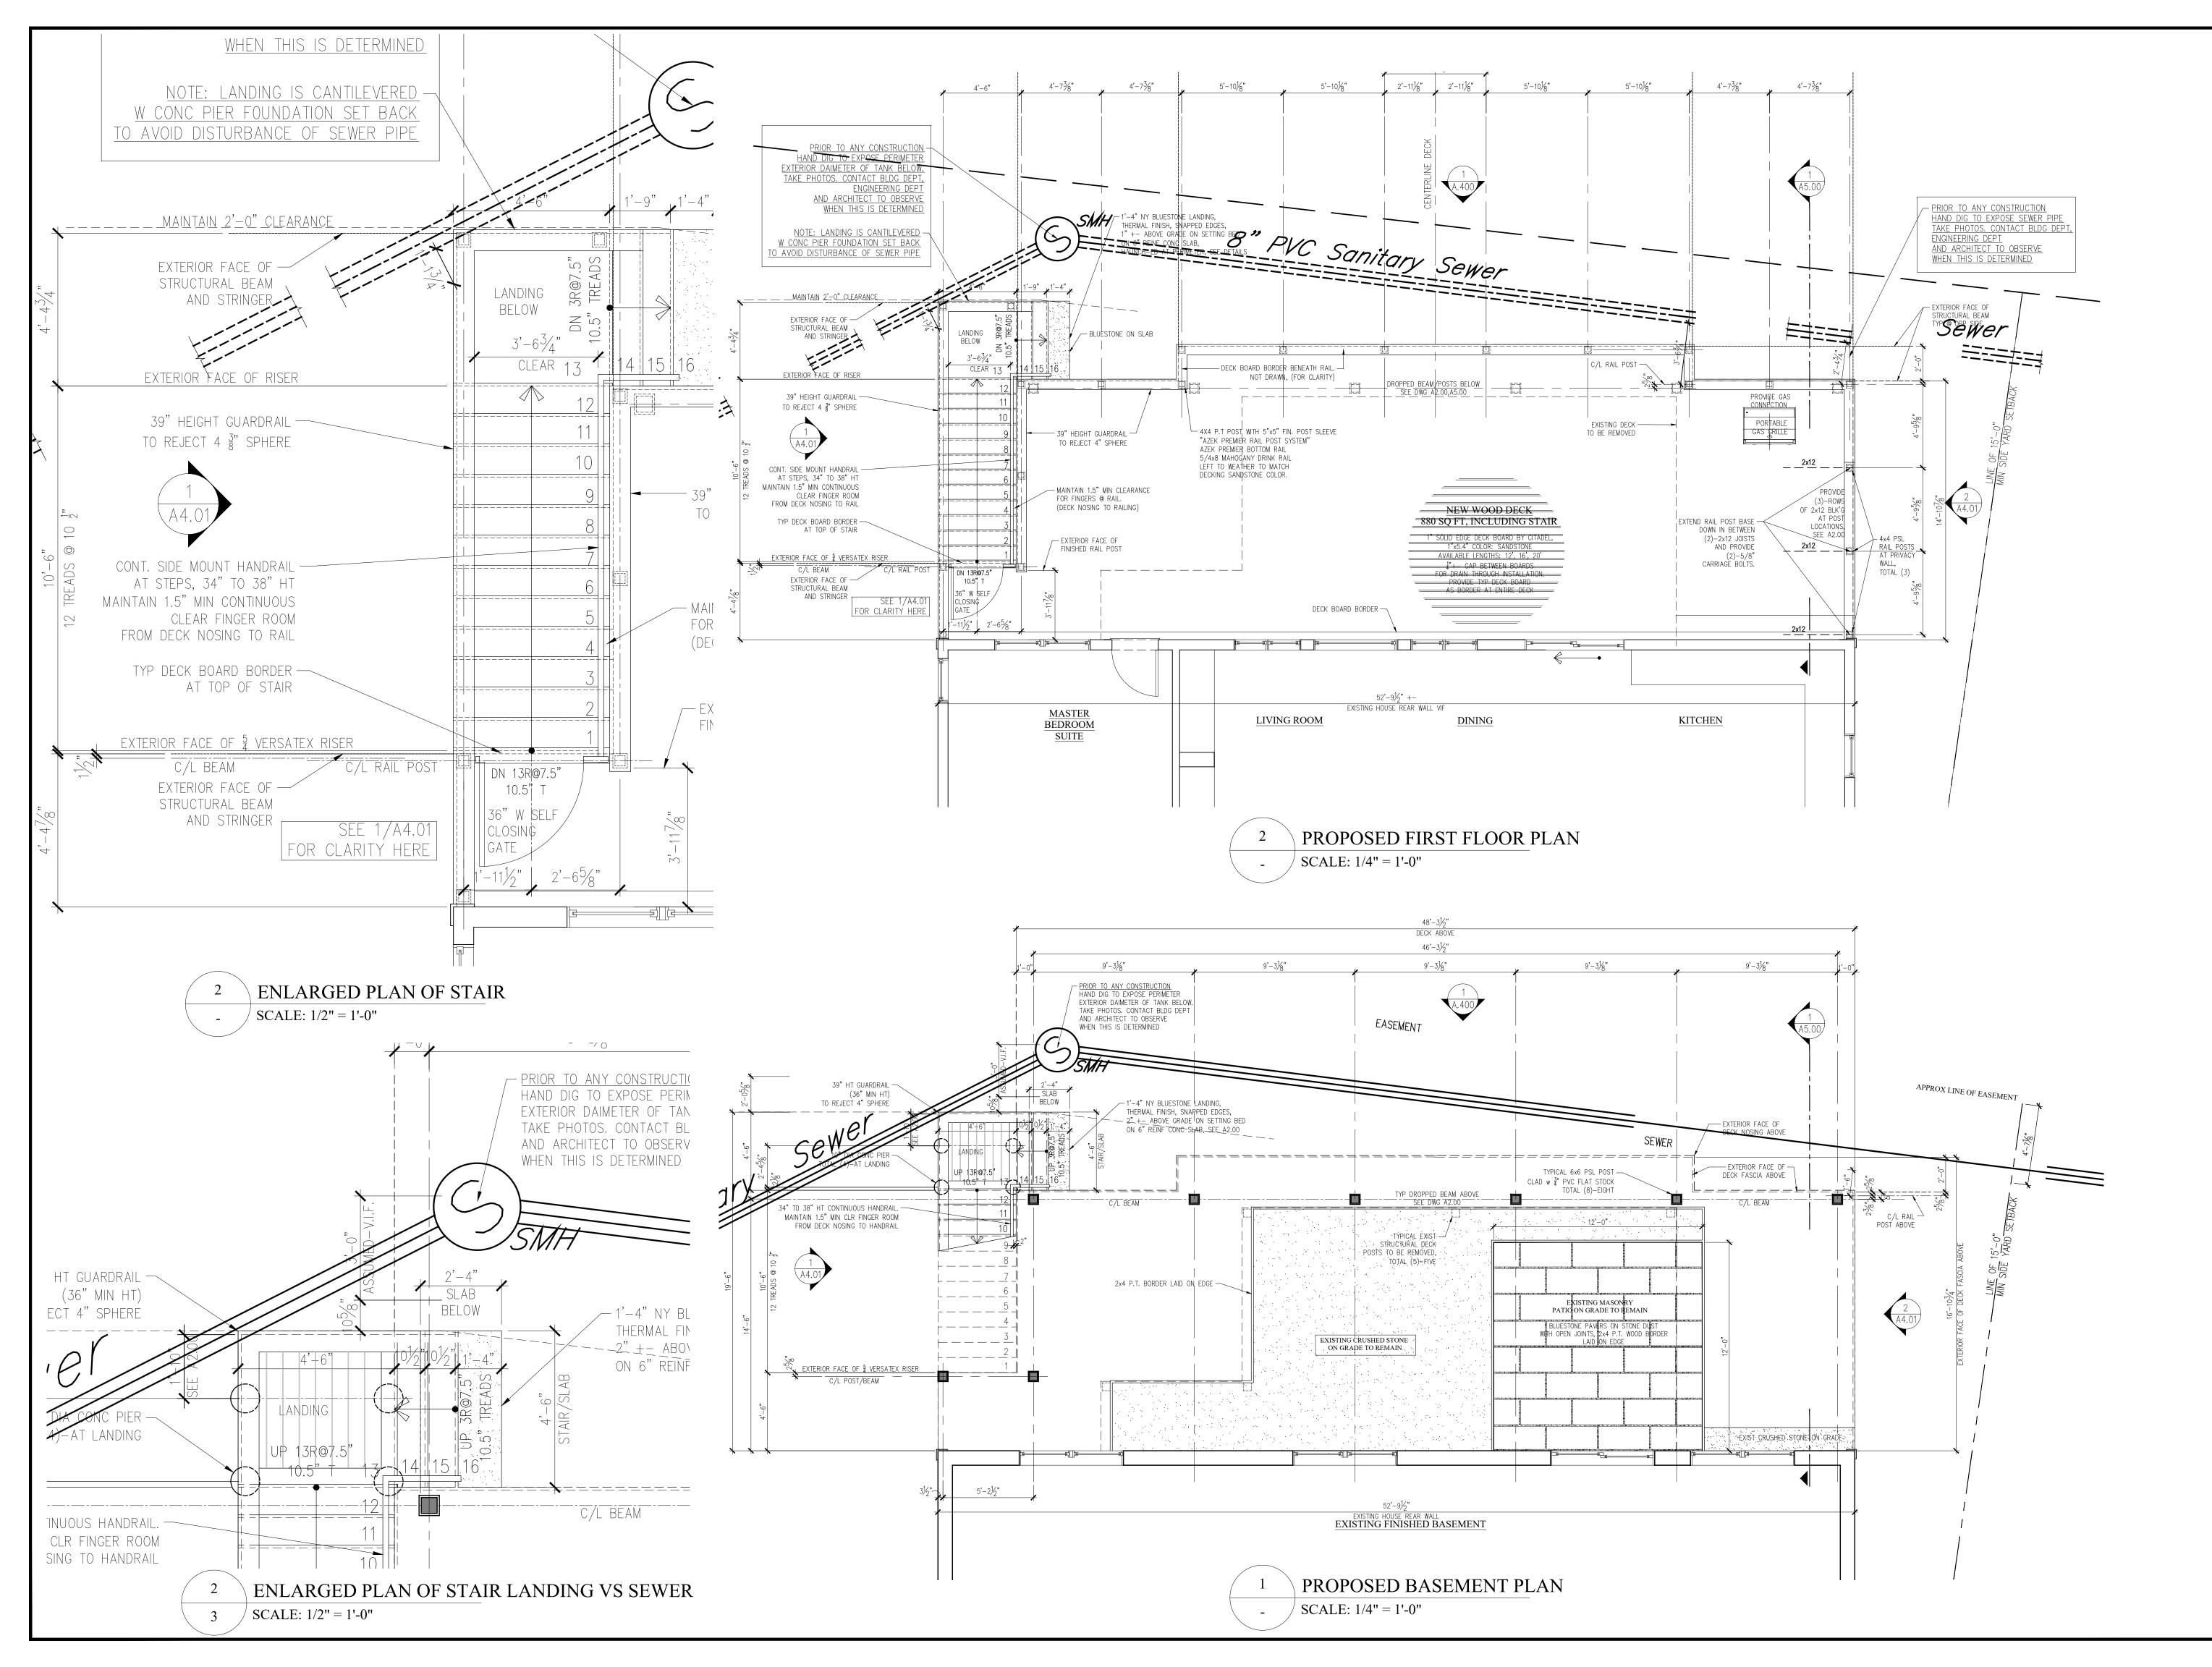

EXIST WOOD DECK TO BE REMOVED 392.0 SQ FT

PROPOSED WOOD DECK/STAIR/LANDING 880.0 SQ FT

PROPOSED MASONRY LANDING @ GRADE 10.5 SQ FT

MIN FRONT YARD: 20'-0"

EXIST PRINCIPAL BLDG

EXIST FRONT COVERED PORCH

TOTAL NET INCREASE WOOD DECK

MIN LOT AREA 7,500 SF < 12,583 SF ACTUAL LOT AREA

15'-0" < 22'-5 1/2" PROPOSED

MAX BLDG COVERAGE: 35% = 4,619.9 SF + 114.1 SF BONUS = 4,734.0

108.0 SQ FT

488.0 SQ FT

MIN LOT SIZE: FRONTAGE 25', WIDTH 65', DEPTH 80'