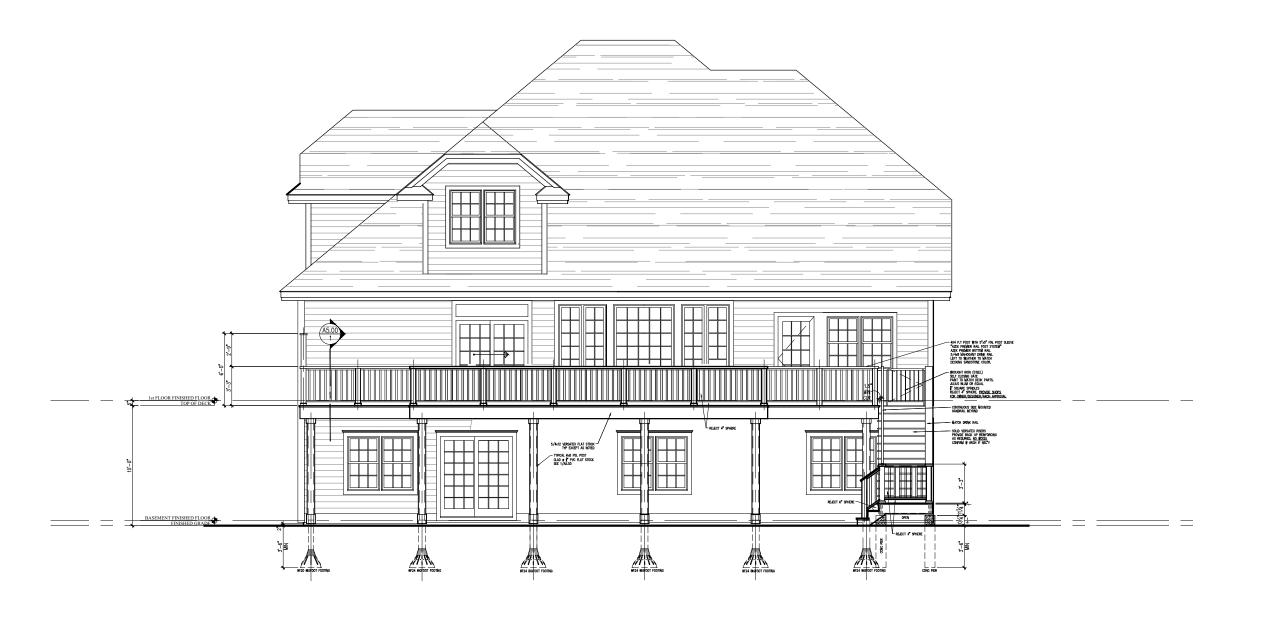

JONES | BYRNE Margeotes | Partners ARCHITECTURE ▮ INTERIOR DESIGN

1786 Bedford Street, Stamford, CT 06905 Phone 203.531.1588 Fax 203.531.6239 www.jbmparch.com

03.18.21 RPRC SUBMISSION

PROJECT: Unger Residence

17 Greenbriar Circle Armonk, NY 10504

DRAWING TITLE: PROPOSED **BUILDING ELEVATIONS** 

> 3/8"=1'-0" March 17, 2021

PROJECT MGR: JM Ownership and Use of Documents:

Drawings and specifications as instruments of service are and shall remain the property of Jones, Byrne, Margeotes & Partners, Inc. These documents are not to be used in whole or in part for any other projects or purposes or by any other parties than those properly authorized by contract without the specific written authority of Jones, Byrne, Margeotes & Partners, Inc.

DRAWING NUMBER:

JONES | BYRNE Margeotes | Partners ARCHITECTURE | INTERIOR DESIGN

1786 Bedford Street, Stamford, CT 06905 Phone 203.531.1588 Fax 203.531.6239 www.jbmparch.com

03.18.21 RPRC SUBMISSION

DRAWING NOT VALID UNLESS SIGNED & SEALED HERE

PROJECT: Unger Residence

17 Greenbriar Circle Armonk, NY 10504

DRAWING TITLE: PROPOSED BUILDING ELEVATIONS

SCALE: 3/8"=1'-0" March 17, 2021 DRAWN:

PROJECT MGR: JM Ownership and Use of Documents:

Drawings and specifications as instruments of service are and shall remain the property of Jones, Byrne, Margeotes & Partners, Inc. These documents are not to be used in whole or in part for any other projects or purposes or by any other parties than those properly authorized by contract without the specific written authority of Jones, Byrne, Margeotes & Partners, Inc.