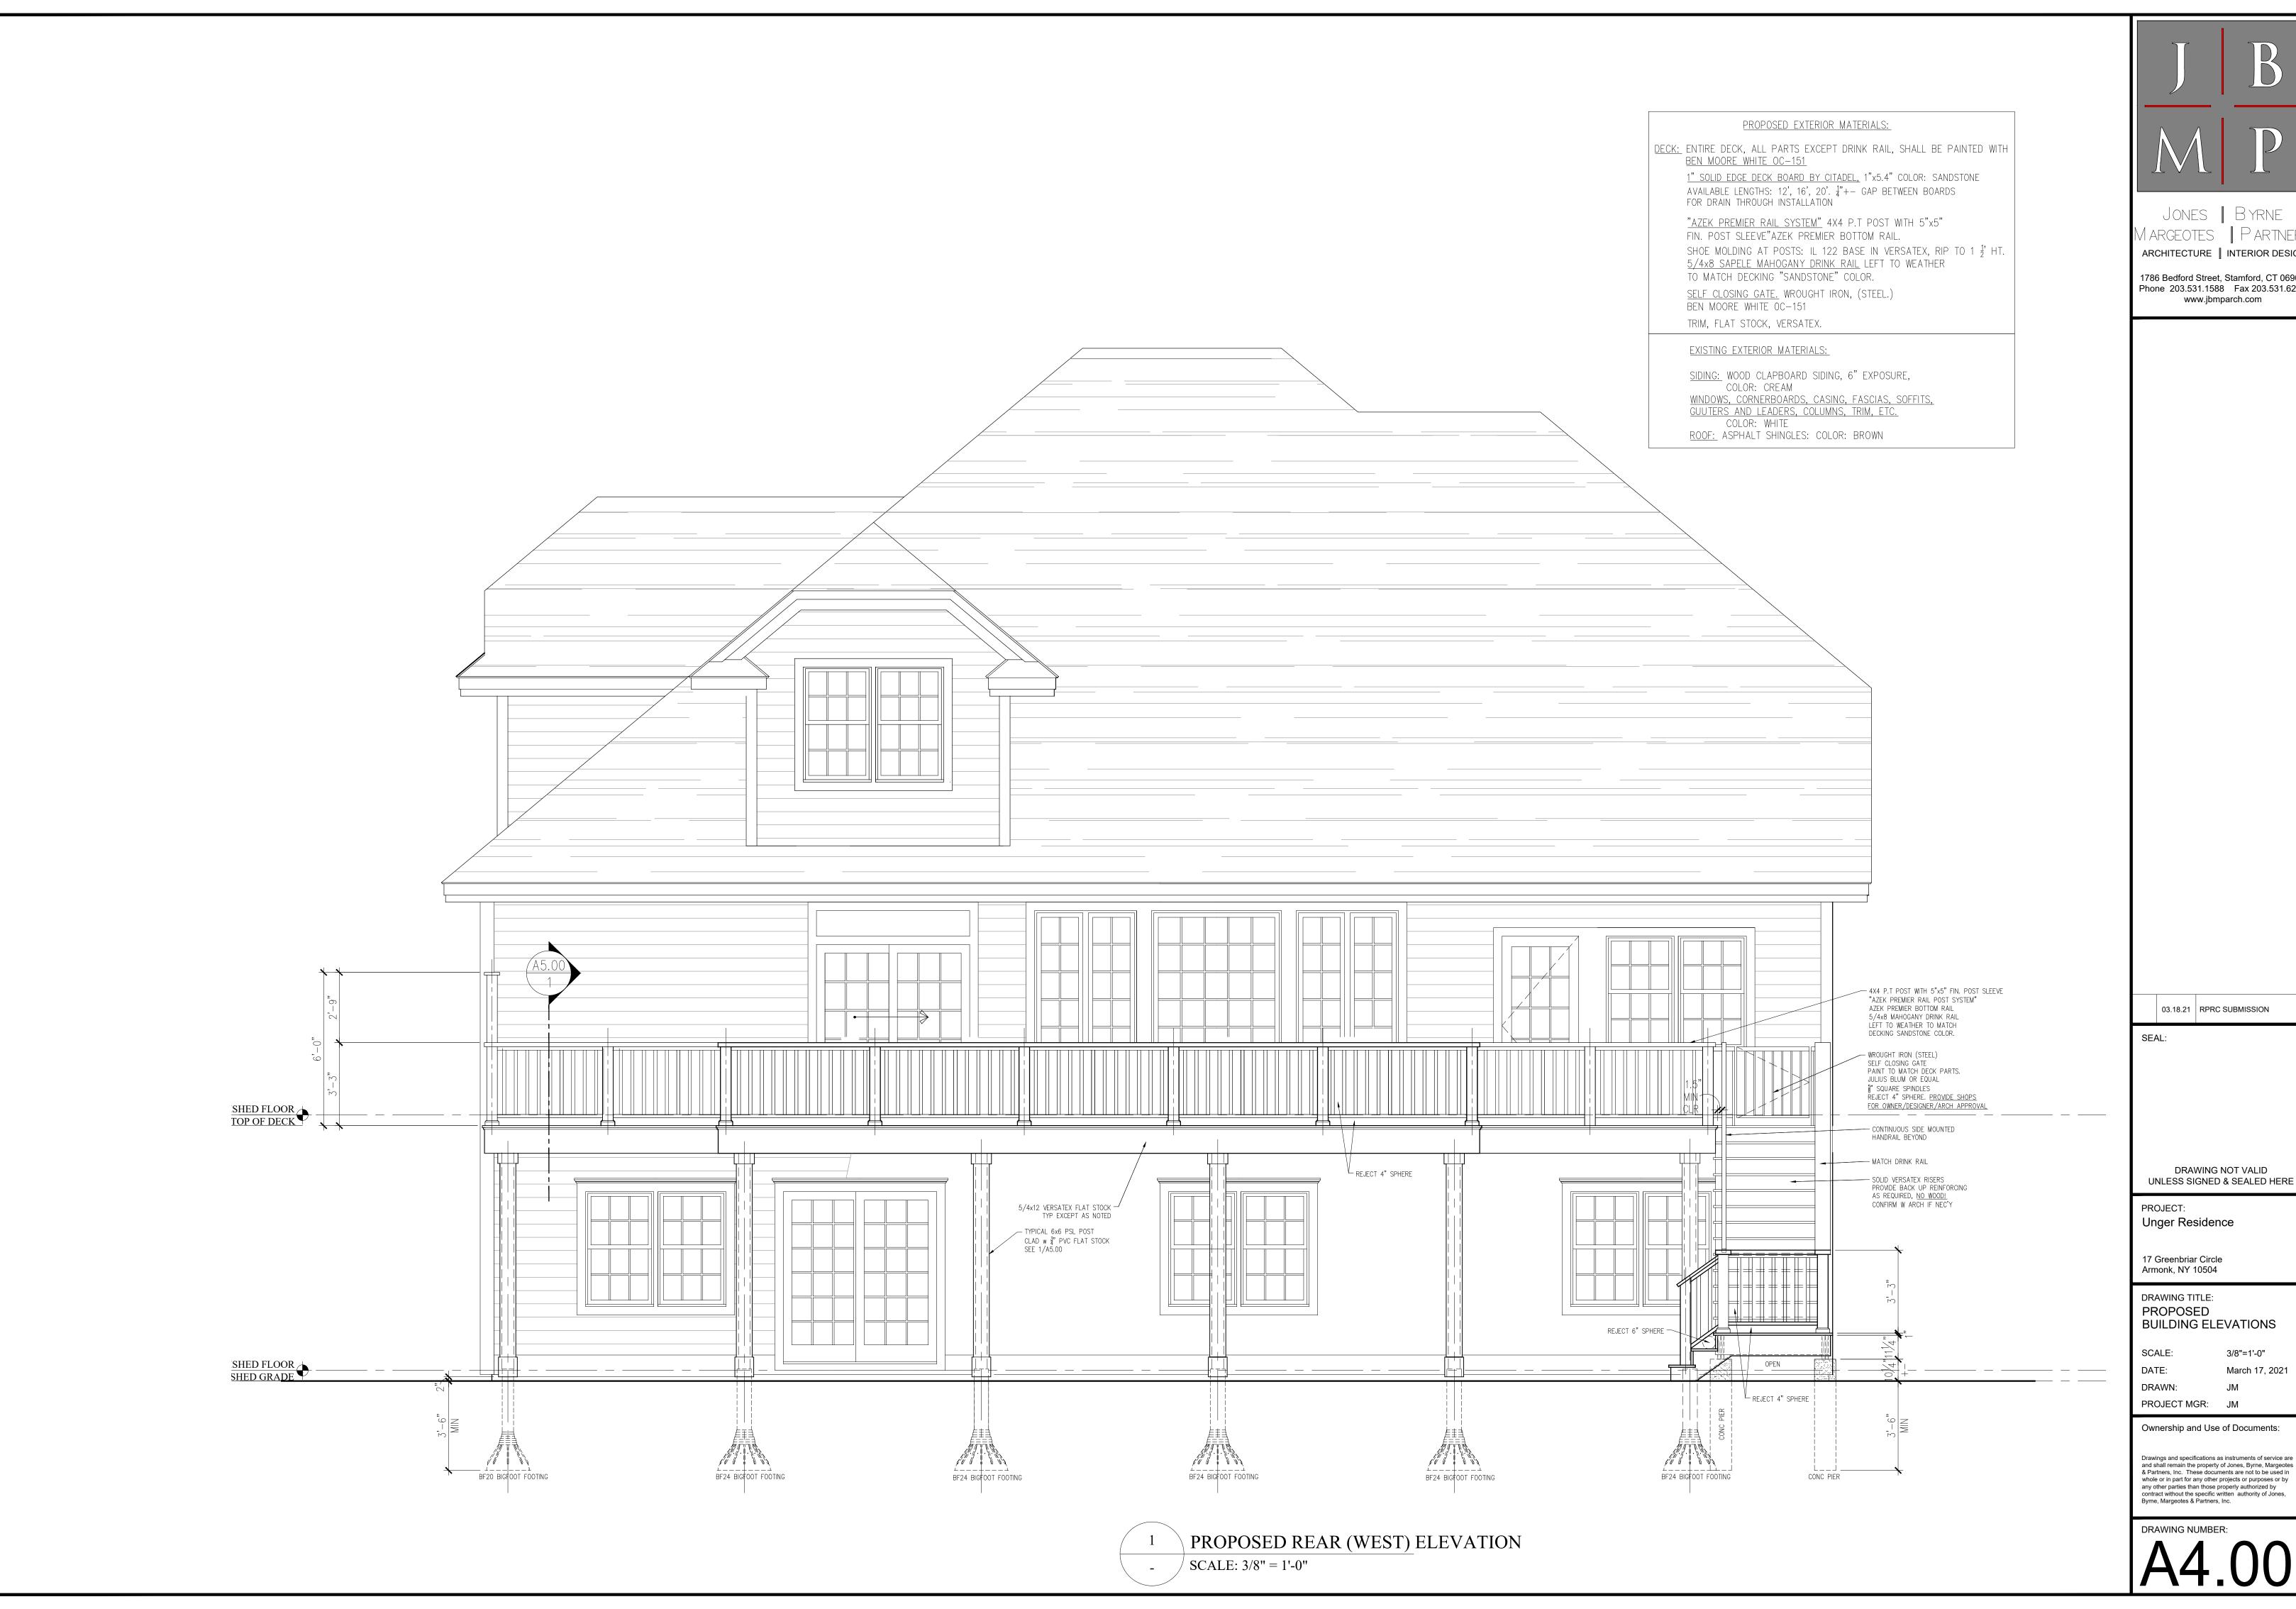

JONES | BYRNE Margeotes | Partners ARCHITECTURE ▮ INTERIOR DESIGN

1786 Bedford Street, Stamford, CT 06905 Phone 203.531.1588 Fax 203.531.6239 www.jbmparch.com

03.18.21 RPRC SUBMISSION

PROJECT: Unger Residence

17 Greenbriar Circle Armonk, NY 10504

DRAWING TITLE: PROPOSED **BUILDING ELEVATIONS** 

> 3/8"=1'-0" March 17, 2021

PROJECT MGR: JM Ownership and Use of Documents:

Drawings and specifications as instruments of service are and shall remain the property of Jones, Byrne, Margeotes & Partners, Inc. These documents are not to be used in whole or in part for any other projects or purposes or by any other parties than those properly authorized by contract without the specific written authority of Jones, Byrne, Margeotes & Partners, Inc.

DRAWING NUMBER:

JONES | BYRNE Margeotes | Partners ARCHITECTURE | INTERIOR DESIGN

1786 Bedford Street, Stamford, CT 06905 Phone 203.531.1588 Fax 203.531.6239 www.jbmparch.com

03.18.21 RPRC SUBMISSION

DRAWING NOT VALID UNLESS SIGNED & SEALED HERE

PROJECT: Unger Residence

17 Greenbriar Circle Armonk, NY 10504

DRAWING TITLE: PROPOSED BUILDING ELEVATIONS

SCALE: 3/8"=1'-0" March 17, 2021 DRAWN:

PROJECT MGR: JM Ownership and Use of Documents:

Drawings and specifications as instruments of service are and shall remain the property of Jones, Byrne, Margeotes & Partners, Inc. These documents are not to be used in whole or in part for any other projects or purposes or by any other parties than those properly authorized by contract without the specific written authority of Jones, Byrne, Margeotes & Partners, Inc.