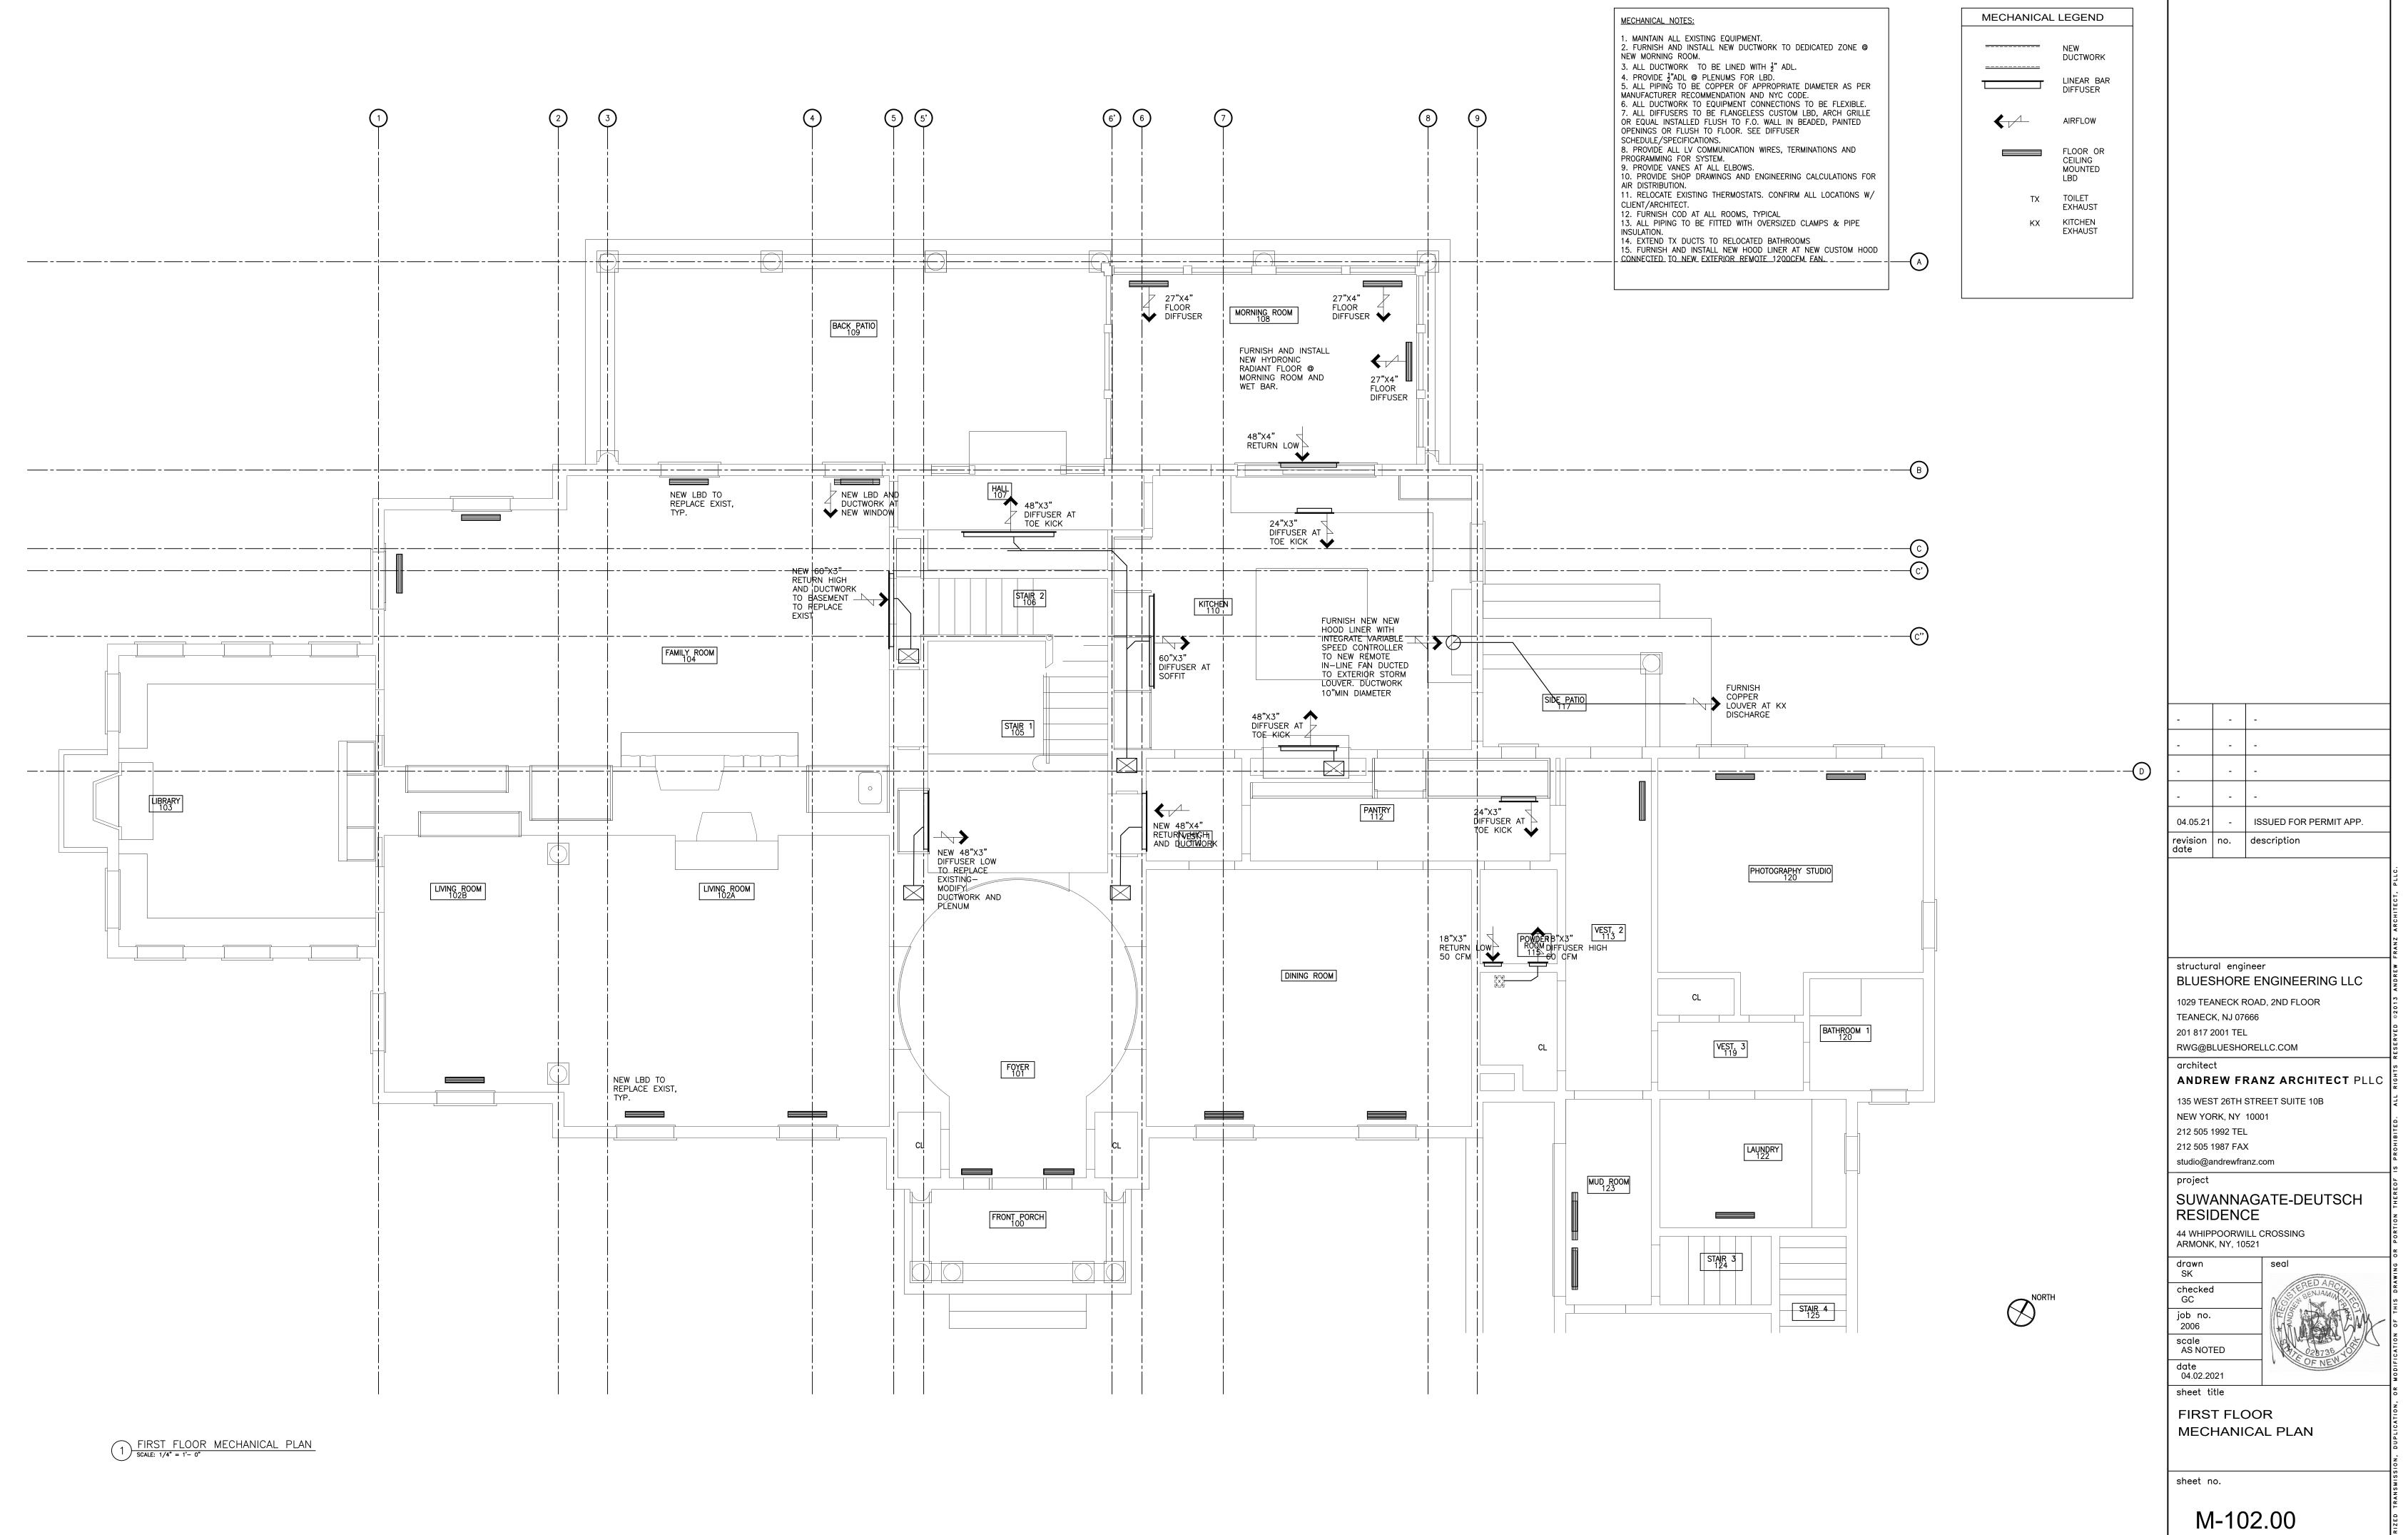

212 505 1987 FAX studio@andrewfranz.com

SUWANNAGATE-DEUTSCH RESIDENCE

44 WHIPPOORWILL CROSSING ARMONK, NY, 10521

checked GC

job no. 2006

scale AS NOTED

date 04.02.2021

sheet title

STUDIO 220 **BUILDING SECTION** 

sheet no.

A-902.00



DETAIL SECTION - NEW SKYLIGHT @ EXISTING SHINGLE ROOF, TYP.

SCALE: 1 1/2" = 1'- 0"



## structural engineer BLUESHORE ENGINEERING LLC

1029 TEANECK ROAD, 2ND FLOOR TEANECK, NJ 07666

201 817 2001 TEL RWG@BLUESHORELLC.COM

# ANDREW FRANZ ARCHITECT PLLC

135 WEST 26TH STREET SUITE 10B

NEW YORK, NY 10001 212 505 1992 TEL

212 505 1987 FAX

studio@andrewfranz.com

SUWANNAGATE-DEUTSCH RESIDENCE

44 WHIPPOORWILL CROSSING ARMONK, NY, 10521

checked GC

job no. 2006

scale AS NOTED

date 04.02.2021

sheet title

SKYLIGHT DETAILS

sheet no.

A-905.00







ISSUED FOR PERMIT APP. BLUESHORE ENGINEERING LLC 1029 TEANECK ROAD, 2ND FLOOR RWG@BLUESHORELLC.COM ANDREW FRANZ ARCHITECT PLLC 135 WEST 26TH STREET SUITE 10B SUWANNAGATE-DEUTSCH 44 WHIPPOORWILL CROSSING PARTIAL FRAMING PLAN