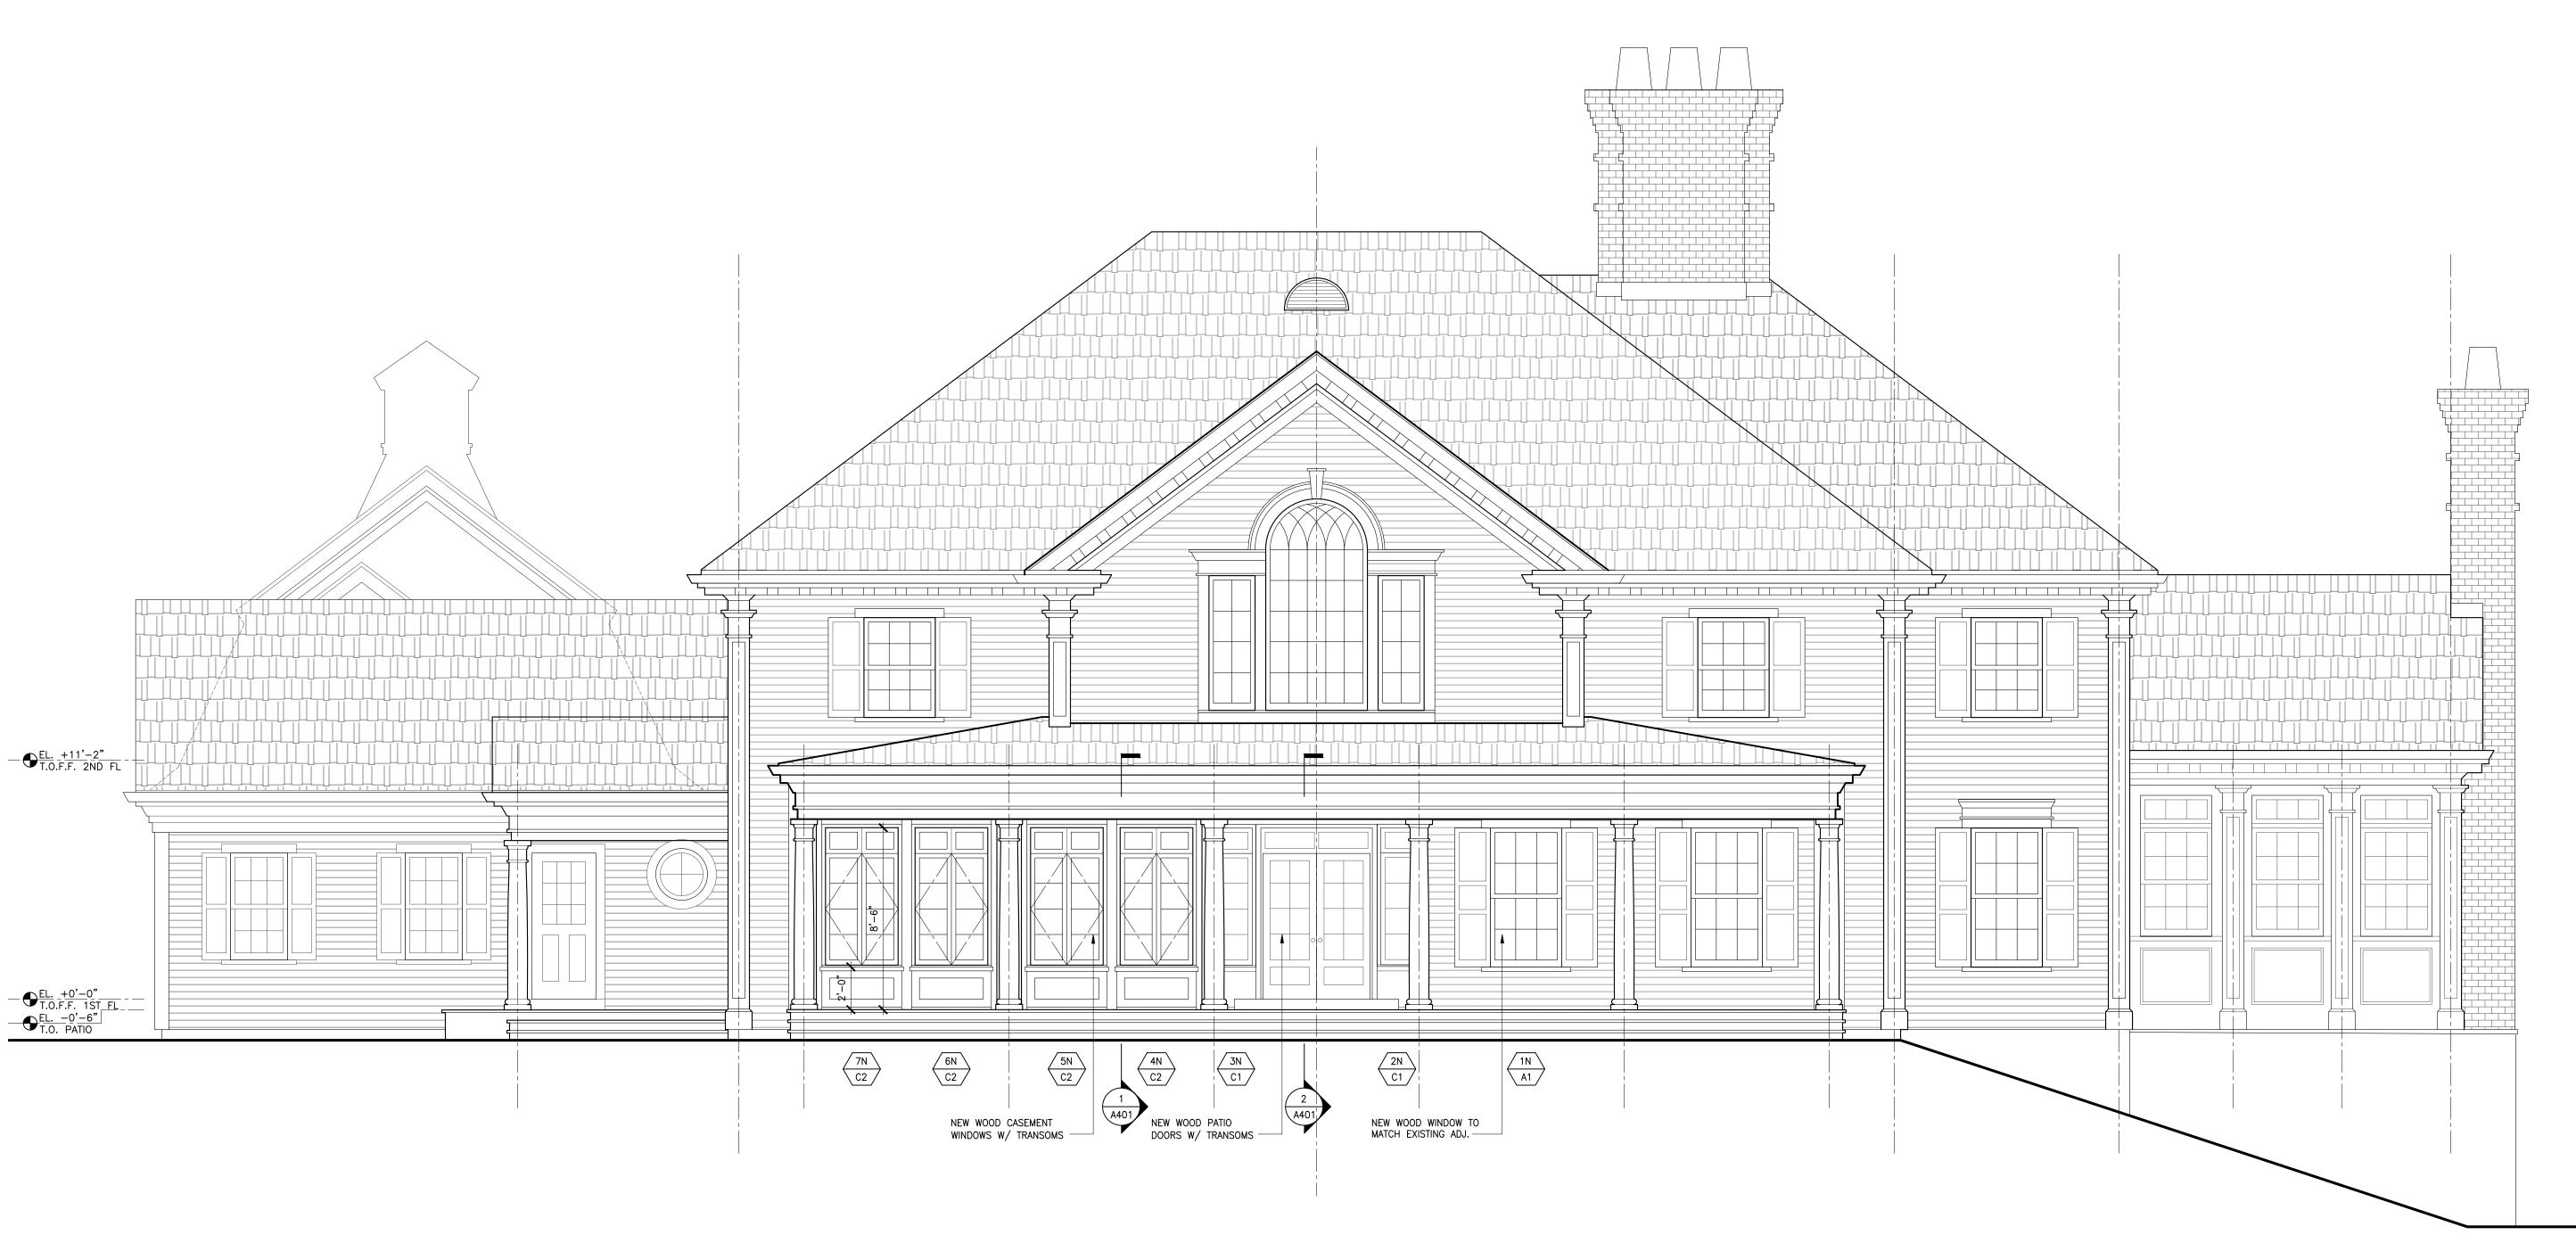

1103 SF 1103 SF

PROPOSED

(NONE)

A-102.00

NORTH EXTERIOR ELEVATION

SCALE: 1/4" = 1'- 0"