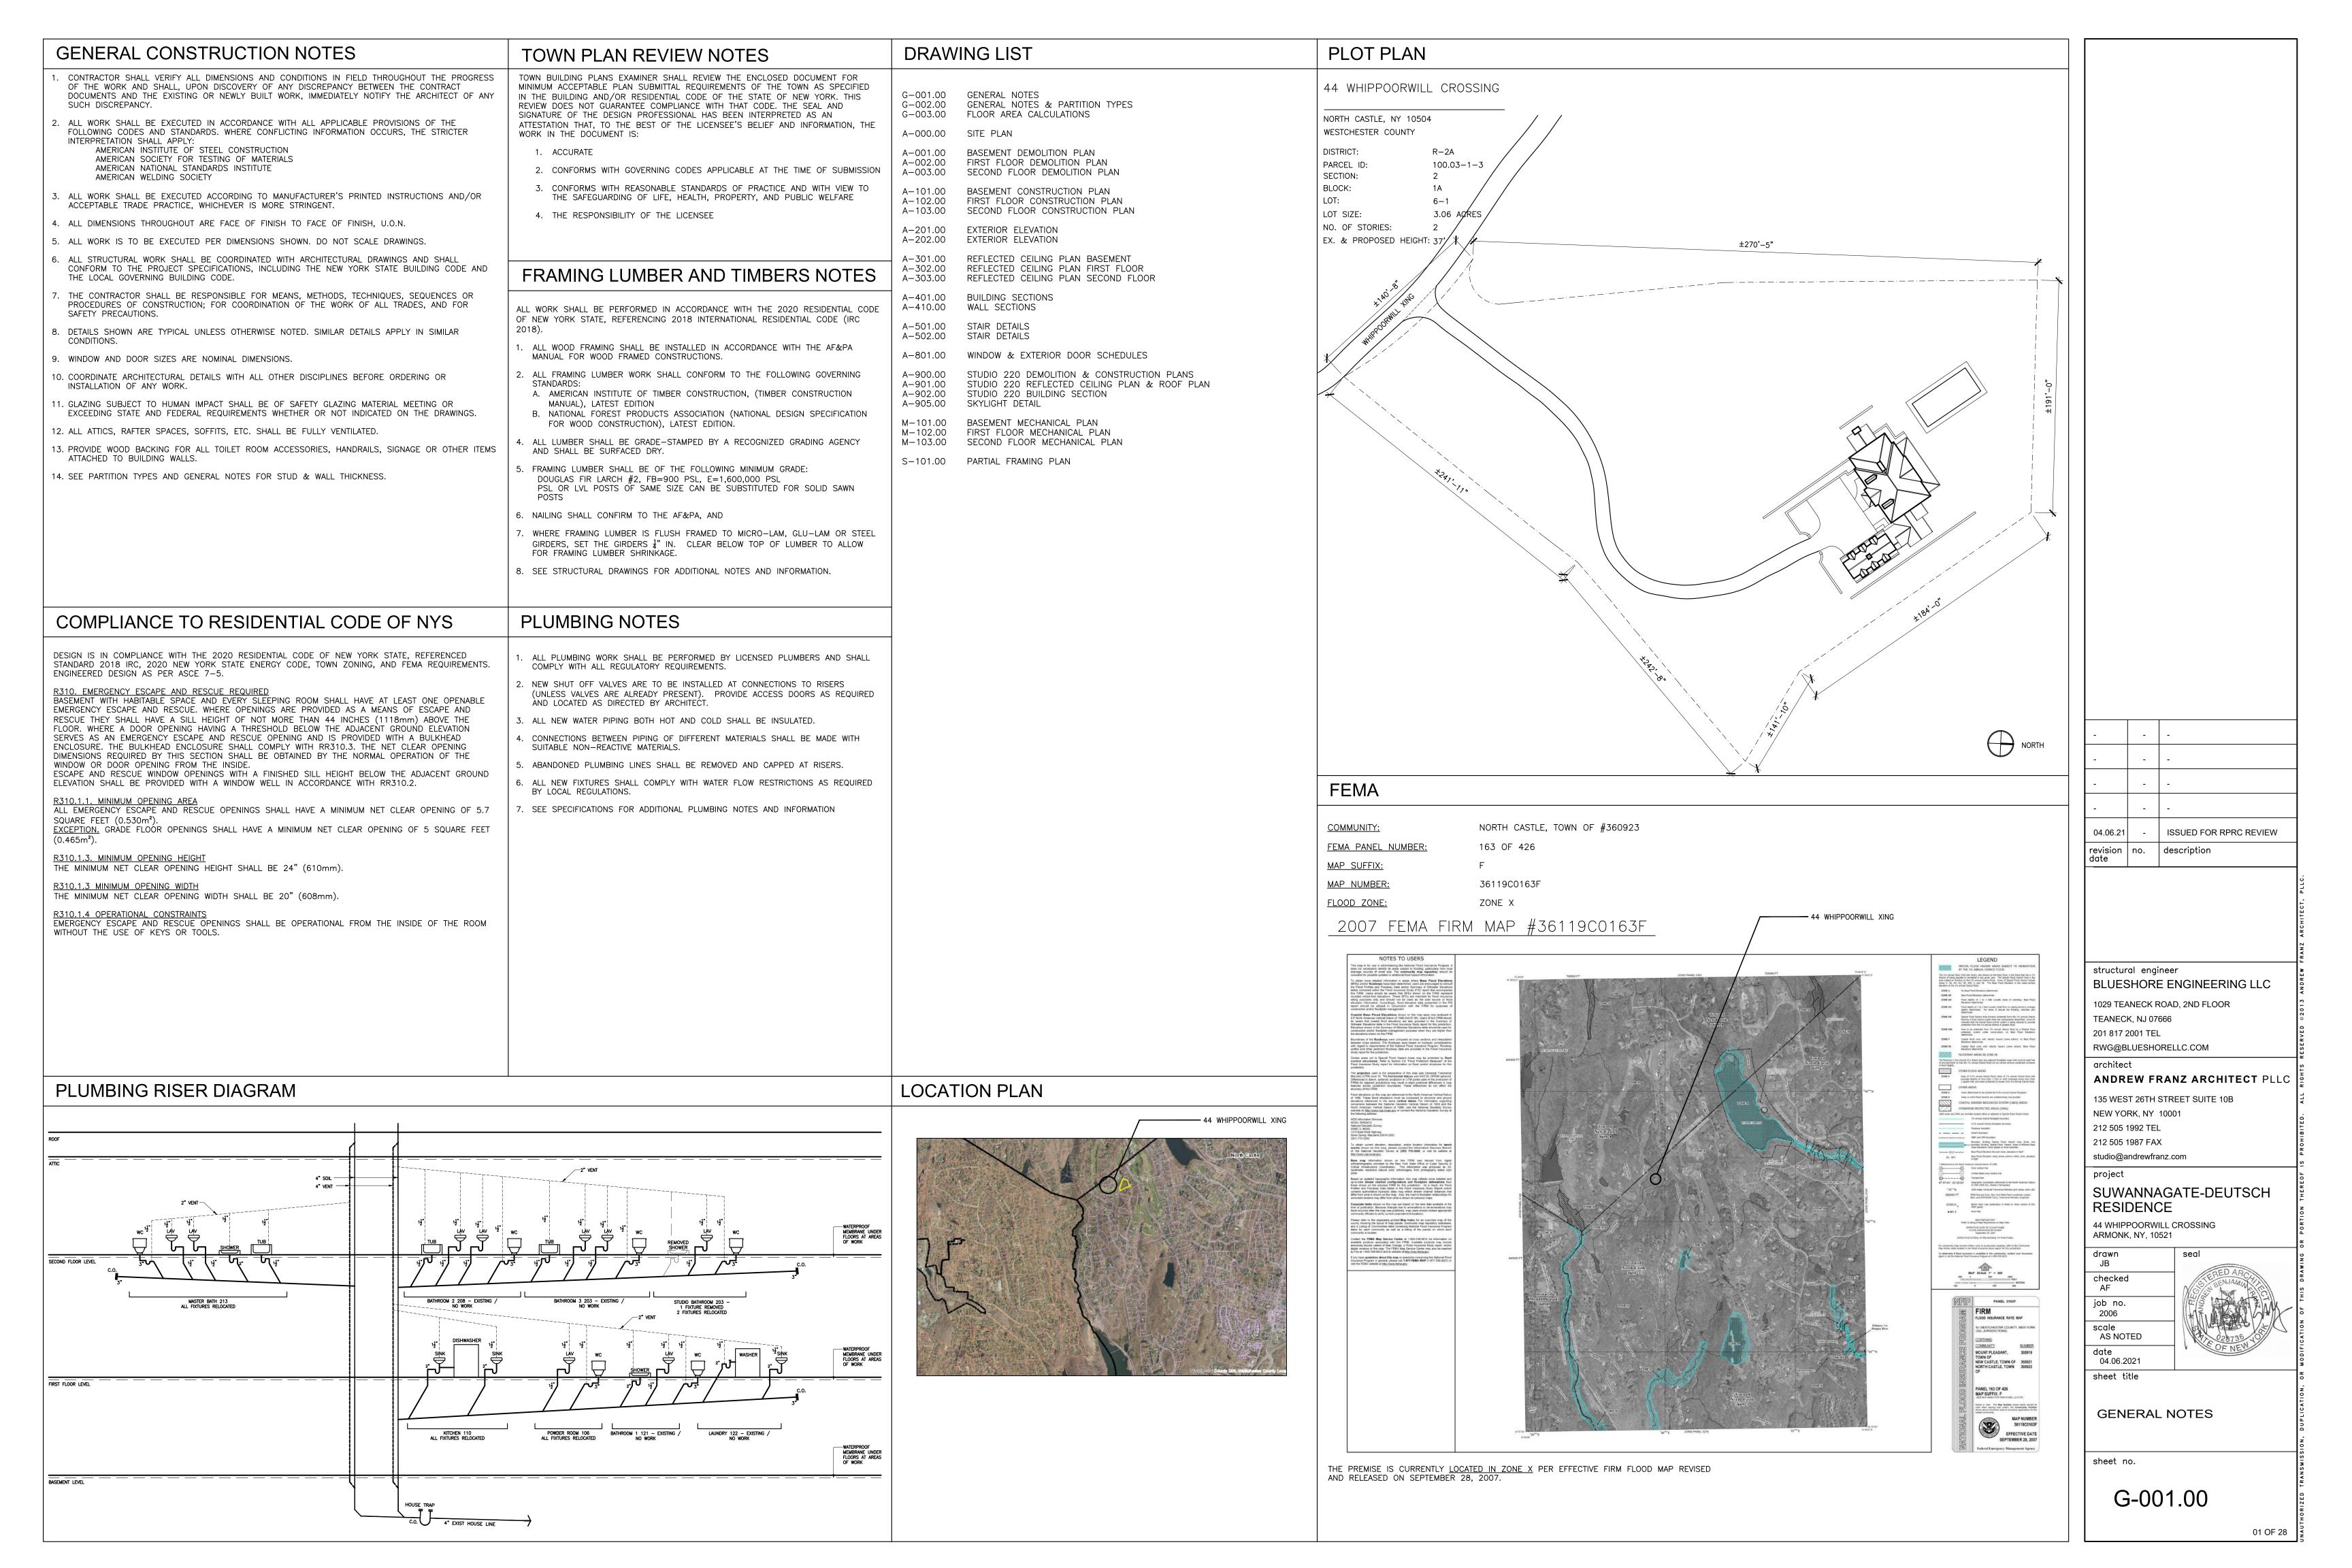

**Section I- PROJECT** 

ADDRESS:

## TOWN OF NORTH CASTLE

## WESTCHESTER COUNTY 17 Bedford Road Armonk, New York 10504-1898

RESIDENTIAL PROJECT REVIEW COMMITTEE Adam R. Kaufman AICP, Chair

44 Whippoorwill Crossing

**Section III-** DESCRIPTION OF WORK:

Telephone: (914) 273-3000 x 43 Fax: (914) 273-3554 www.nortcastleny.com

### RESIDENTIAL PROJECT REVIEW COMMITTEE (RPRC) APPLICATION

Renovations to an existing 1990s home, including partial enclosure of an existing porch; partial interior

| renovation, including a new stair and kitchen and bathroom renovations; and new windows and skylights. No change to the existing building footprint or to existing lot coverage is proposed. |
|----------------------------------------------------------------------------------------------------------------------------------------------------------------------------------------------|
|                                                                                                                                                                                              |
|                                                                                                                                                                                              |
| Section III- CONTACT INFORMATION:                                                                                                                                                            |
| APPLICANT:Andrew Franz. RA                                                                                                                                                                   |
| ADDRESS: 135 West 26th Street, Suite 10B, New York, NY 10001                                                                                                                                 |
|                                                                                                                                                                                              |
| PROPERTY OWNER:  Robert Deutsch & Koi Suwannagate                                                                                                                                            |
| ADDRESS: 44 Whippoorwill Crossing                                                                                                                                                            |
| PHONE: 860.671.9000 MOBILE: EMAIL: bob@bobmail.us                                                                                                                                            |
| PROFESSIONAL:                                                                                                                                                                                |
| ADDRESS: (see applicant information, above)                                                                                                                                                  |
| PHONE: MOBILE:                                                                                                                                                                               |
| EMAIL:                                                                                                                                                                                       |
| Section IV- PROPERTY INFORMATION:                                                                                                                                                            |
| Zone: R-2A Tax ID (lot designation) 100.03-1-3                                                                                                                                               |