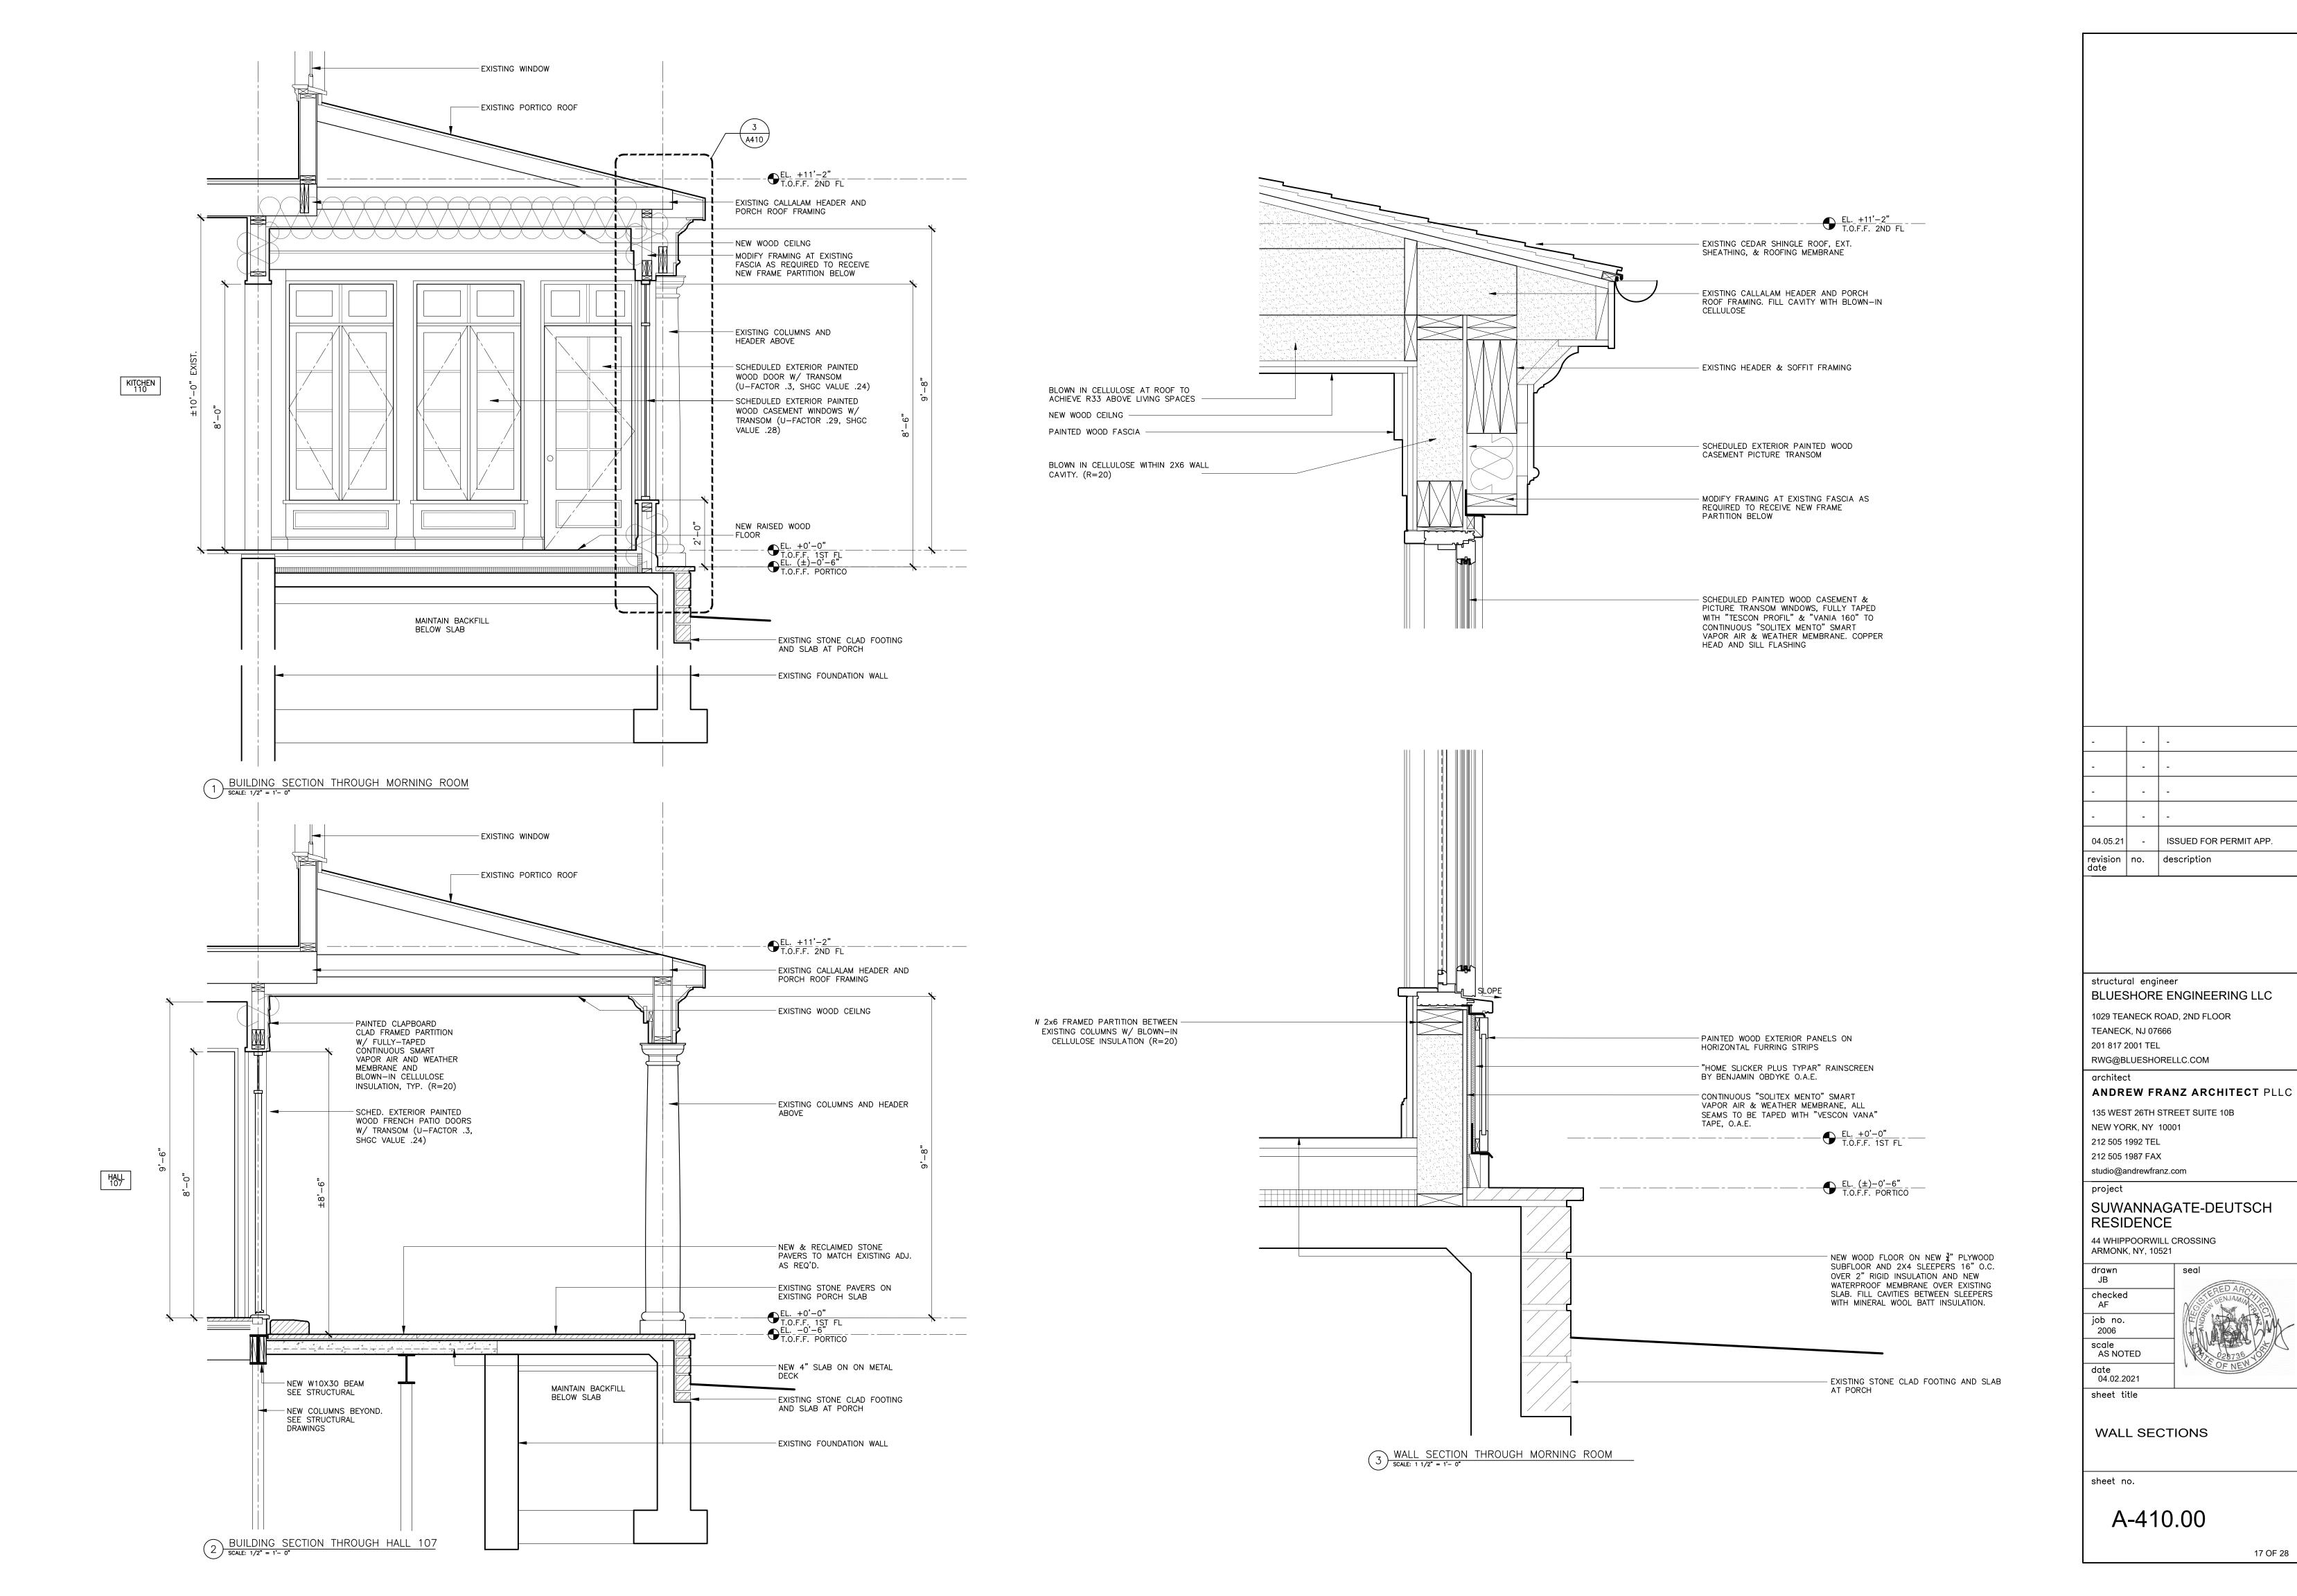

|
| -                | -   | -                      |
| -                | ı   | -                      |
| 04.05.21         | -   | ISSUED FOR PERMIT APP. |
| revision<br>date | no. | description            |
|                  |     | •                      |

## structural engineer BLUESHORE ENGINEERING LLC

1029 TEANECK ROAD, 2ND FLOOR TEANECK, NJ 07666 201 817 2001 TEL

RWG@BLUESHORELLC.COM

architect ANDREW FRANZ ARCHITECT PLLC

135 WEST 26TH STREET SUITE 10B

NEW YORK, NY 10001

212 505 1992 TEL 212 505 1987 FAX

studio@andrewfranz.com

project

SUWANNAGATE-DEUTSCH RESIDENCE

44 WHIPPOORWILL CROSSING ARMONK, NY, 10521

| drawn<br>JB     |
|-----------------|
| checked<br>AF   |
| job no.<br>2006 |
| scale           |

sheet title



**BUILDING SECTION** 

sheet no.

A-401.00





|                                                                                                                                                                | _                                                                                 | -