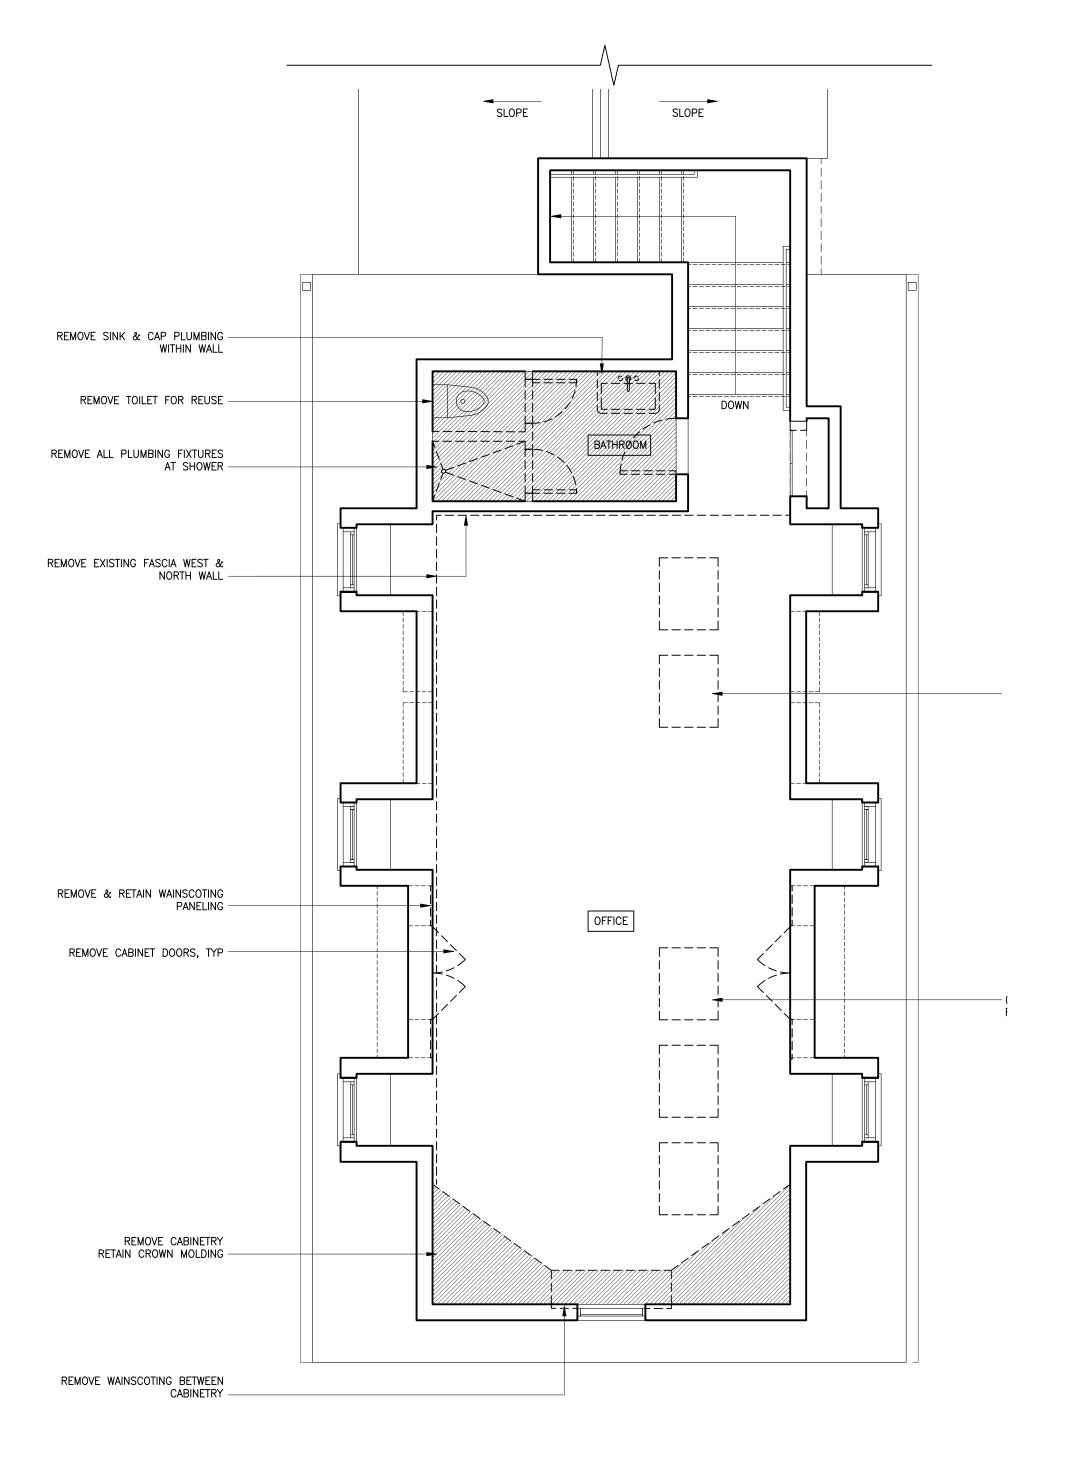

### RESIDENTIAL PROJECT REVIEW COMMITTEE (RPRC) APPLICATION

Renovations to an existing 1990s home, including partial enclosure of an existing porch; partial interior

| renovation, including a new stair and kitchen and bathroom renovations; and new windows and skylights. No change to the existing building footprint or to existing lot coverage is proposed. |
|----------------------------------------------------------------------------------------------------------------------------------------------------------------------------------------------|
|                                                                                                                                                                                              |
|                                                                                                                                                                                              |
| Section III- CONTACT INFORMATION:                                                                                                                                                            |
| APPLICANT:Andrew Franz. RA                                                                                                                                                                   |
| ADDRESS: 135 West 26th Street, Suite 10B, New York, NY 10001                                                                                                                                 |
|                                                                                                                                                                                              |
| PROPERTY OWNER:  Robert Deutsch & Koi Suwannagate                                                                                                                                            |
| ADDRESS: 44 Whippoorwill Crossing                                                                                                                                                            |
| PHONE: 860.671.9000 MOBILE: EMAIL: bob@bobmail.us                                                                                                                                            |
| PROFESSIONAL:                                                                                                                                                                                |
| ADDRESS: (see applicant information, above)                                                                                                                                                  |
| PHONE: MOBILE:                                                                                                                                                                               |
| EMAIL:                                                                                                                                                                                       |
| Section IV- PROPERTY INFORMATION:                                                                                                                                                            |
| Zone: R-2A Tax ID (lot designation) 100.03-1-3                                                                                                                                               |

# **Residential Building Permit Application**

NOTE: TWO (2) SETS OF ALL REQUIRED DOCUMENTS MUST BE SUBMITTED WITH THIS APPLICATION

| Section I- PROJECT ADDRESS: 44 Whippoorwill Crossing DATE: 03/31/2021                                                                                                                                                                                                                                                                                                                 |
|---------------------------------------------------------------------------------------------------------------------------------------------------------------------------------------------------------------------------------------------------------------------------------------------------------------------------------------------------------------------------------------|
| Section II- CONTACT INFORMATION: (Please print clearly. All information must be current.)  APPLICANT: Andrew Franz, RA                                                                                                                                                                                                                                                                |
| ADDRESS: 135 West 26th Street, Suite 10B, New York, NY 10001                                                                                                                                                                                                                                                                                                                          |
| PHONE: 212.505.1992 MOBILE: 917.301.8867 afranz@andrewfranz.com                                                                                                                                                                                                                                                                                                                       |
| PROPERTY OWNER: Robert Deutsch and Koi Suwannagate                                                                                                                                                                                                                                                                                                                                    |
| ADDRESS: 44 Whippoorwill Crossing, North Castle, NY 10504                                                                                                                                                                                                                                                                                                                             |
| PHONE: (860) 671-9000 MOBILE: bob@bobmail.us                                                                                                                                                                                                                                                                                                                                          |
| Section III- DESCRIPTION OF WORK: (Any work conducted outside of the house requires approval from the RPRC unless the proposed action is minor in nature and complies with 355-26 C (3) of the Town of North Castle code.)  Partial interior renovation, including kitchen and bathroom renovations, and partial exterior renovation to enclose a portion of the existing rear porch. |
| Section IV- USE AND OCCUPANCY:                                                                                                                                                                                                                                                                                                                                                        |
| EXISTING/ CURRENT USE: One Family Dwelling                                                                                                                                                                                                                                                                                                                                            |
| PROPOSED RESIDENTIAL:  One Family Dwelling  Two Family Dwelling  Detached Accessory Structure                                                                                                                                                                                                                                                                                         |
| <b>Section V</b> - PERMIT FEES: (\$100 app fee plus \$14 per \$1000, cost of construction and a \$75 CO fee.)                                                                                                                                                                                                                                                                         |
| ESTIMATED COST OF CONSTRUCTION (Based on fair market value labor & material) \$ 1,100,000.00                                                                                                                                                                                                                                                                                          |
| AFFIDAVIT OF CONSTRUCTION COST: This affidavit must be completed by the Design Professional if the estimated cost                                                                                                                                                                                                                                                                     |