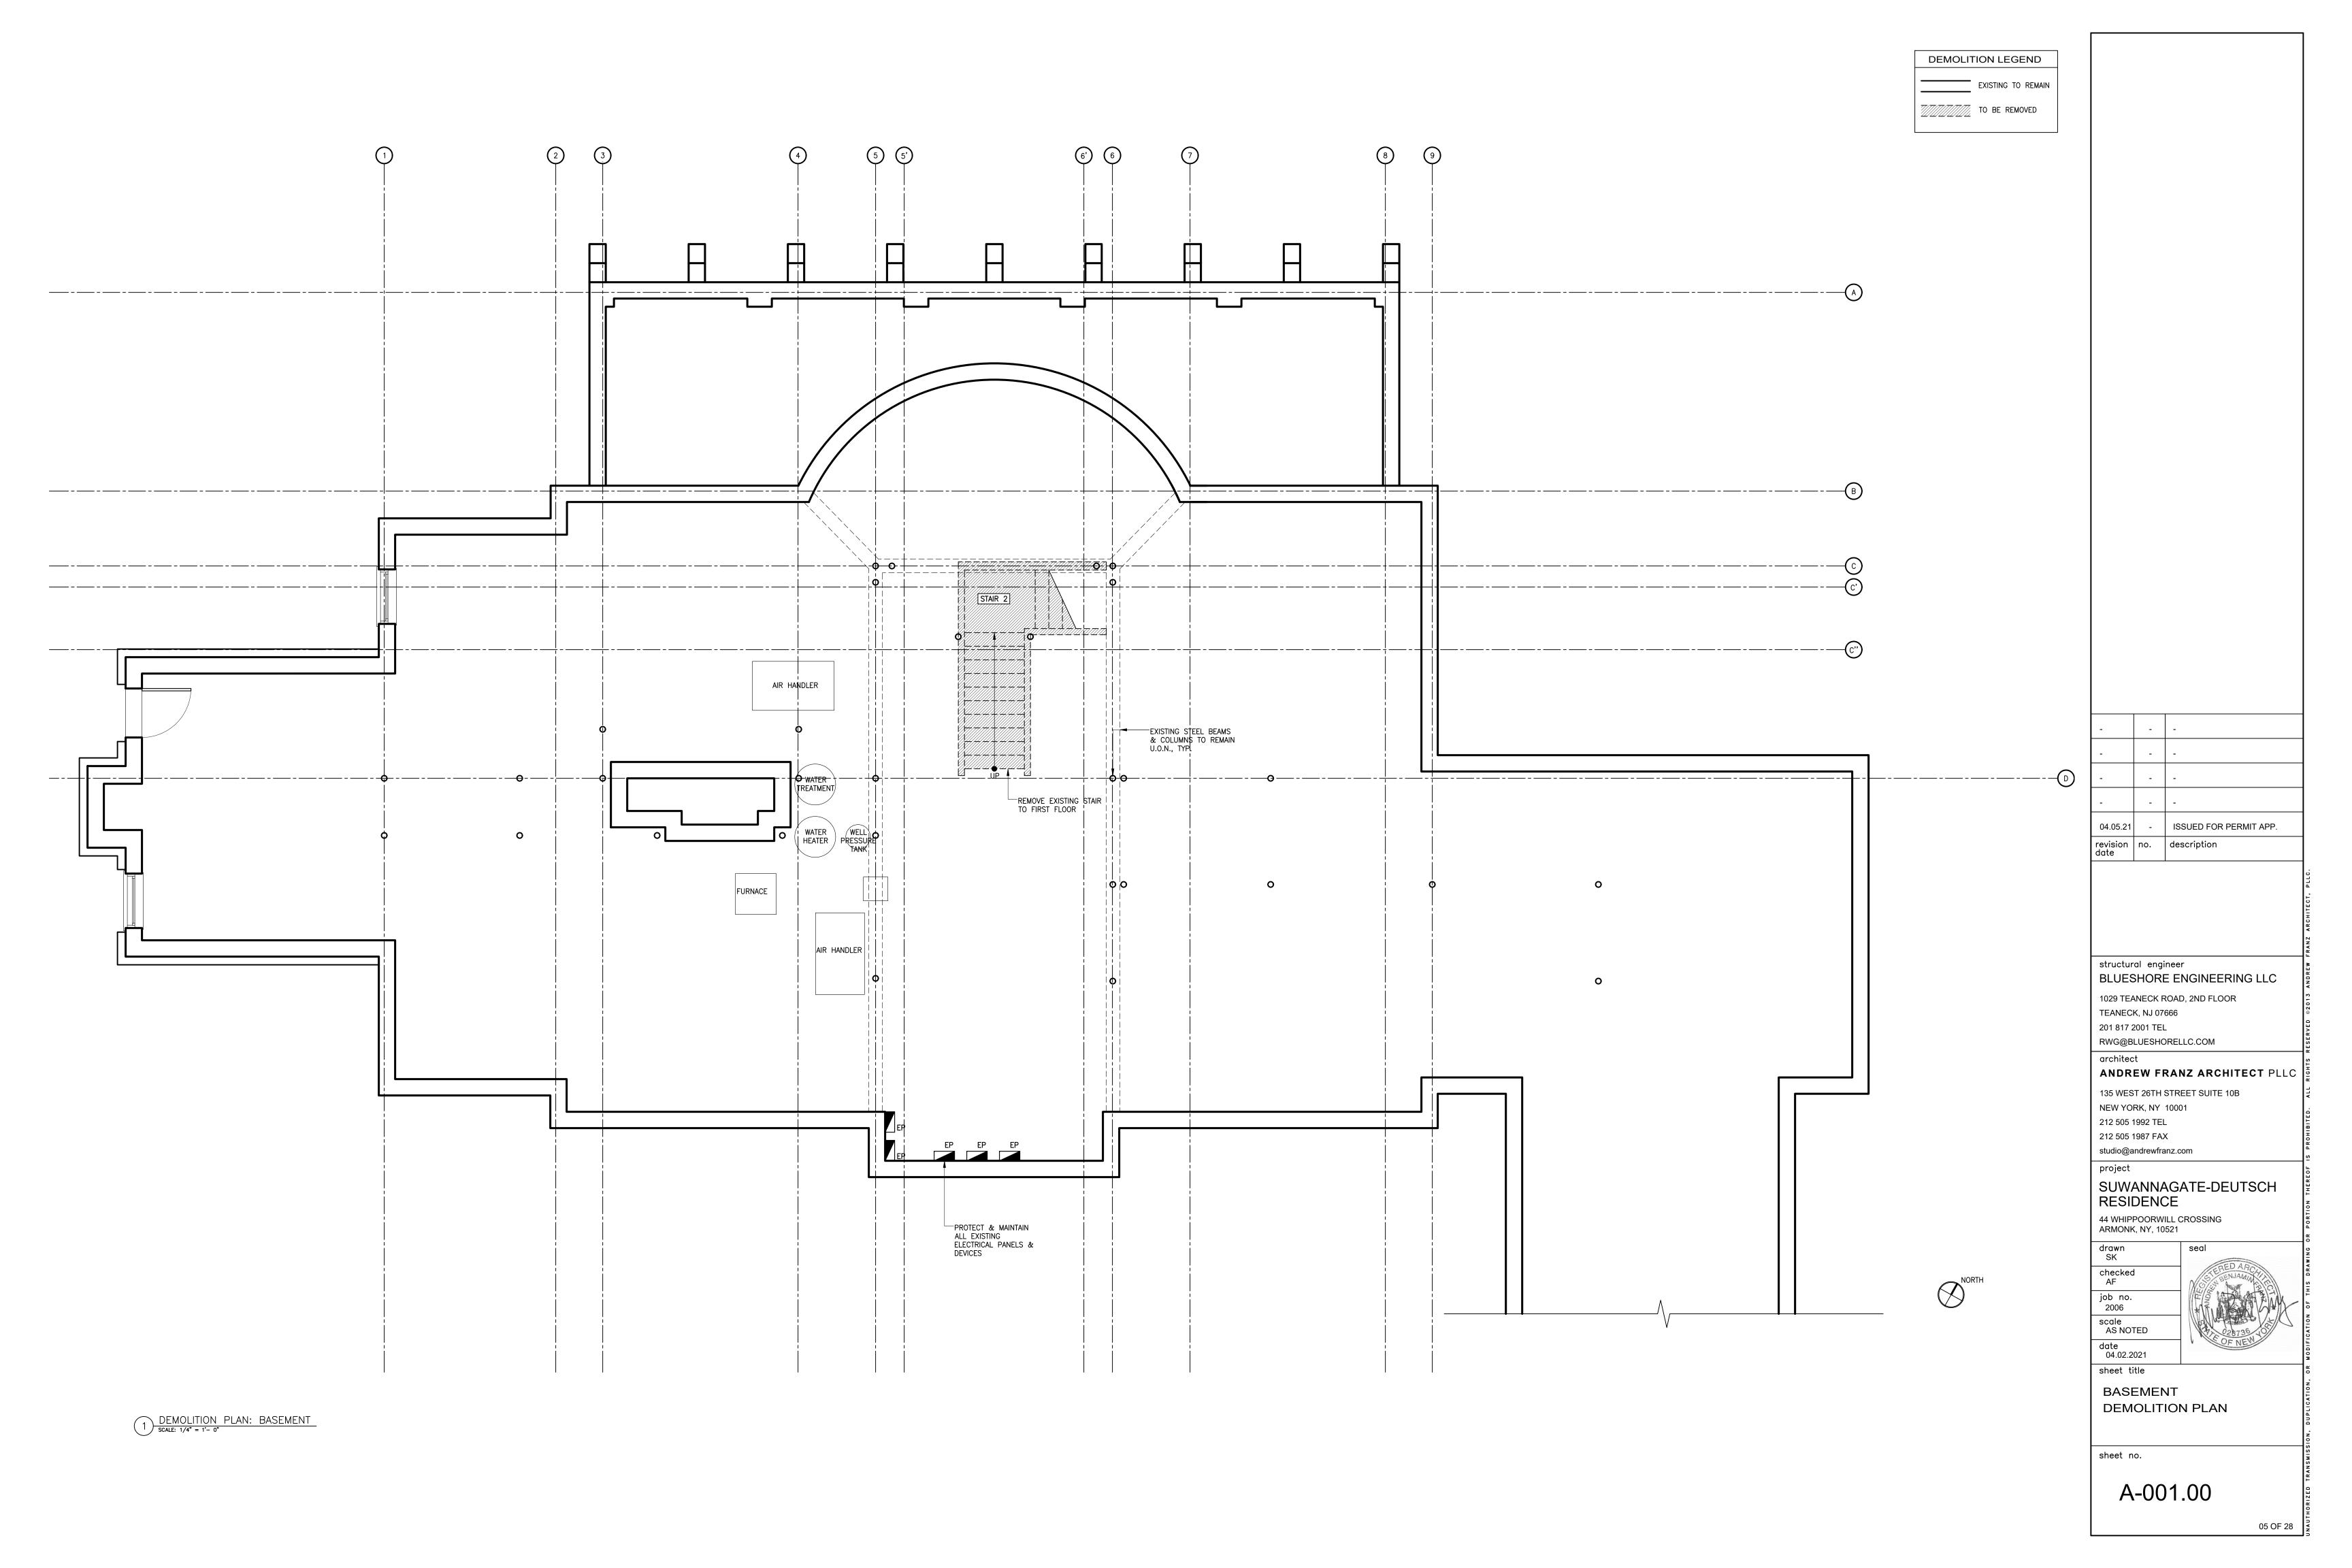

TIC AREA CALCULATIONS

SCALE: 1/8" = 1'- 0"

11'-3" ATTIC

04.06.21 structural engineer TEANECK, NJ 07666 201 817 2001 TEL architect NEW YORK, NY 10001 212 505 1992 TEL 212 505 1987 FAX studio@andrewfranz.com project RESIDENCE

ISSUED FOR RPRC REVIEW revision no. description BLUESHORE ENGINEERING LLC 1029 TEANECK ROAD, 2ND FLOOR RWG@BLUESHORELLC.COM ANDREW FRANZ ARCHITECT PLLC 135 WEST 26TH STREET SUITE 10B SUWANNAGATE-DEUTSCH 44 WHIPPOORWILL CROSSING ARMONK, NY, 10521 drawn AK checked job no. 2006 scale AS NOTED date 04.06.2021 sheet title AREA CALCULATIONS sheet no. G-003.00

03 OF 28

EXISTING PROPOSED 1103 SF 90 SF 1103 SF 90 SF TOTAL 1193 SF 1193 SF PROPOSED NET CHANGE (NONE)

GARAGE:

GARAGE

TOTAL

PROPOSED NET CHANGE

EXISTING

1103 SF 1103 SF

1103 SF 1103 SF

PROPOSED

(NONE)













A-102.00





NORTH EXTERIOR ELEVATION

SCALE: 1/4" = 1'- 0"



# structural engineer BLUESHORE ENGINEERING LLC

1029 TEANECK ROAD, 2ND FLOOR
TEANECK, NJ 07666
201 817 2001 TEL
RWG@BLUESHORELLC.COM

architect
ANDREW FRANZ ARCHITECT PLLC

135 WEST 26TH STREET SUITE 10B NEW YORK, NY 10001

212 505 1992 TEL
212 505 1987 FAX

studio@andrewfranz.com
project

SUWANNAGATE-DEUTSCH RESIDENCE

44 WHIPPOORWILL CROSSING ARMONK, NY, 10521

drawn
JB
checked
AF
job no.
2006
scale
AS NOTED



date 04.02.2021

sheet title

EXTERIOR ELEVATION

sheet no.

A-201.00





## structural engineer BLUESHORE ENGINEERING LLC

1029 TEANECK ROAD, 2ND FLOOR TEANECK, NJ 07666 201 817 2001 TEL

RWG@BLUESHORELLC.COM architect

## ANDREW FRANZ ARCHITECT PLLC 135 WEST 26TH STREET SUITE 10B

NEW YORK, NY 10001 212