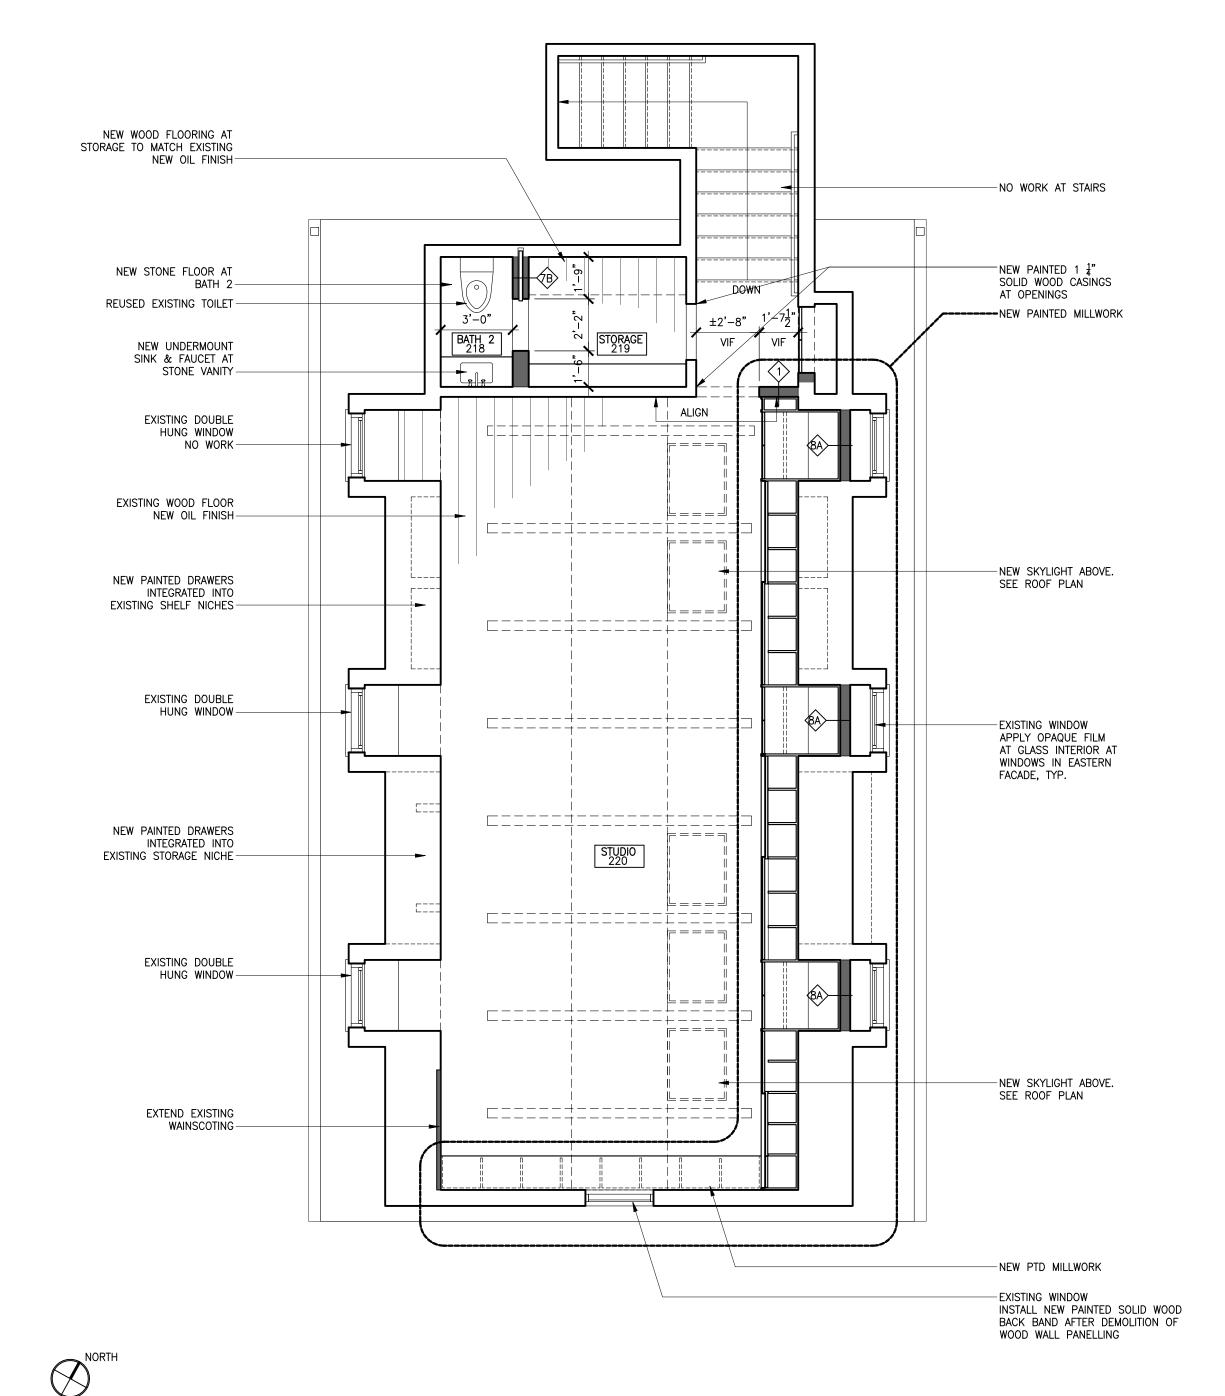

NEW ROOF SKYLIGHTS AT ROOF WHERE SHOWN ON DRAWINGS. INSTALL SKYLIGHTS TO MANUFACTURER'S SPECIFICATIONS. PATCH SHINGLE ROOF AT DISTURBED AREAS.
- . INSTALL NEW OPAQUE LACQUERED MILLWORK AS SHOWN ON THE DRAWINGS.
- 6. REUSE EXISTING TOILET & RE INSTALL AT NEW LOCATION AS SHOWN THE DRAWINGS. INSTALL NEW BATHROOM SINK & FAUCET AS SHOWN ON THE DRAWINGS.
- INSTALL NEW LIGHT FIXTURES, DEVICES AND SWITCHES AS SHOWN ON THE DRAWINGS. 8. SAND, PREPARE & PAINT FINISH ALL NEW OR EXISTING WOOD
- BEAMS, MOLDINGS, CASINGS, PANELLING, WALL BASES, & WAINSCOTING AS SHOWN ON THE DRAWINGS.
- 9. SAND, PREPARE & APPLY NEW OIL STAIN FINISH TO EXISTING

WOOD FLOORS. 10. INSTALL NEW WALL TILE & APPLIED STONE BASE AT BATH 2. 11. PREPARE PATCH & PAINT ALL NEW & EXISTING WALLS & CEILINGS AS SHOWN ON THE DRAWINGS.





2 STUDIO 220 CONSTRUCTION PLAN SCALE: 1/4" = 1'- 0"

| -                | -   | -                      |       |
|------------------|-----|------------------------|-------|
| -                | -   | -                      |       |
| -                | -   | -                      |       |
| -                | -   | -                      |       |
| 04.05.21         | -   | ISSUED FOR PERMIT APP. |       |
| revision<br>date | no. | description            |       |
|                  |     |                        | PLLC. |

## structural engineer BLUESHORE ENGINEERING LLC

1029 TEANECK ROAD, 2ND FLOOR TEANECK, NJ 07666 201 817 2001 TEL RWG@BLUESHORELLC.COM

# ANDREW FRANZ ARCHITECT PLLC

135 WEST 26TH STREET SUITE 10B NEW YORK, NY 10001 212 505 1992 TEL

212 505 1987 FAX studio@andre