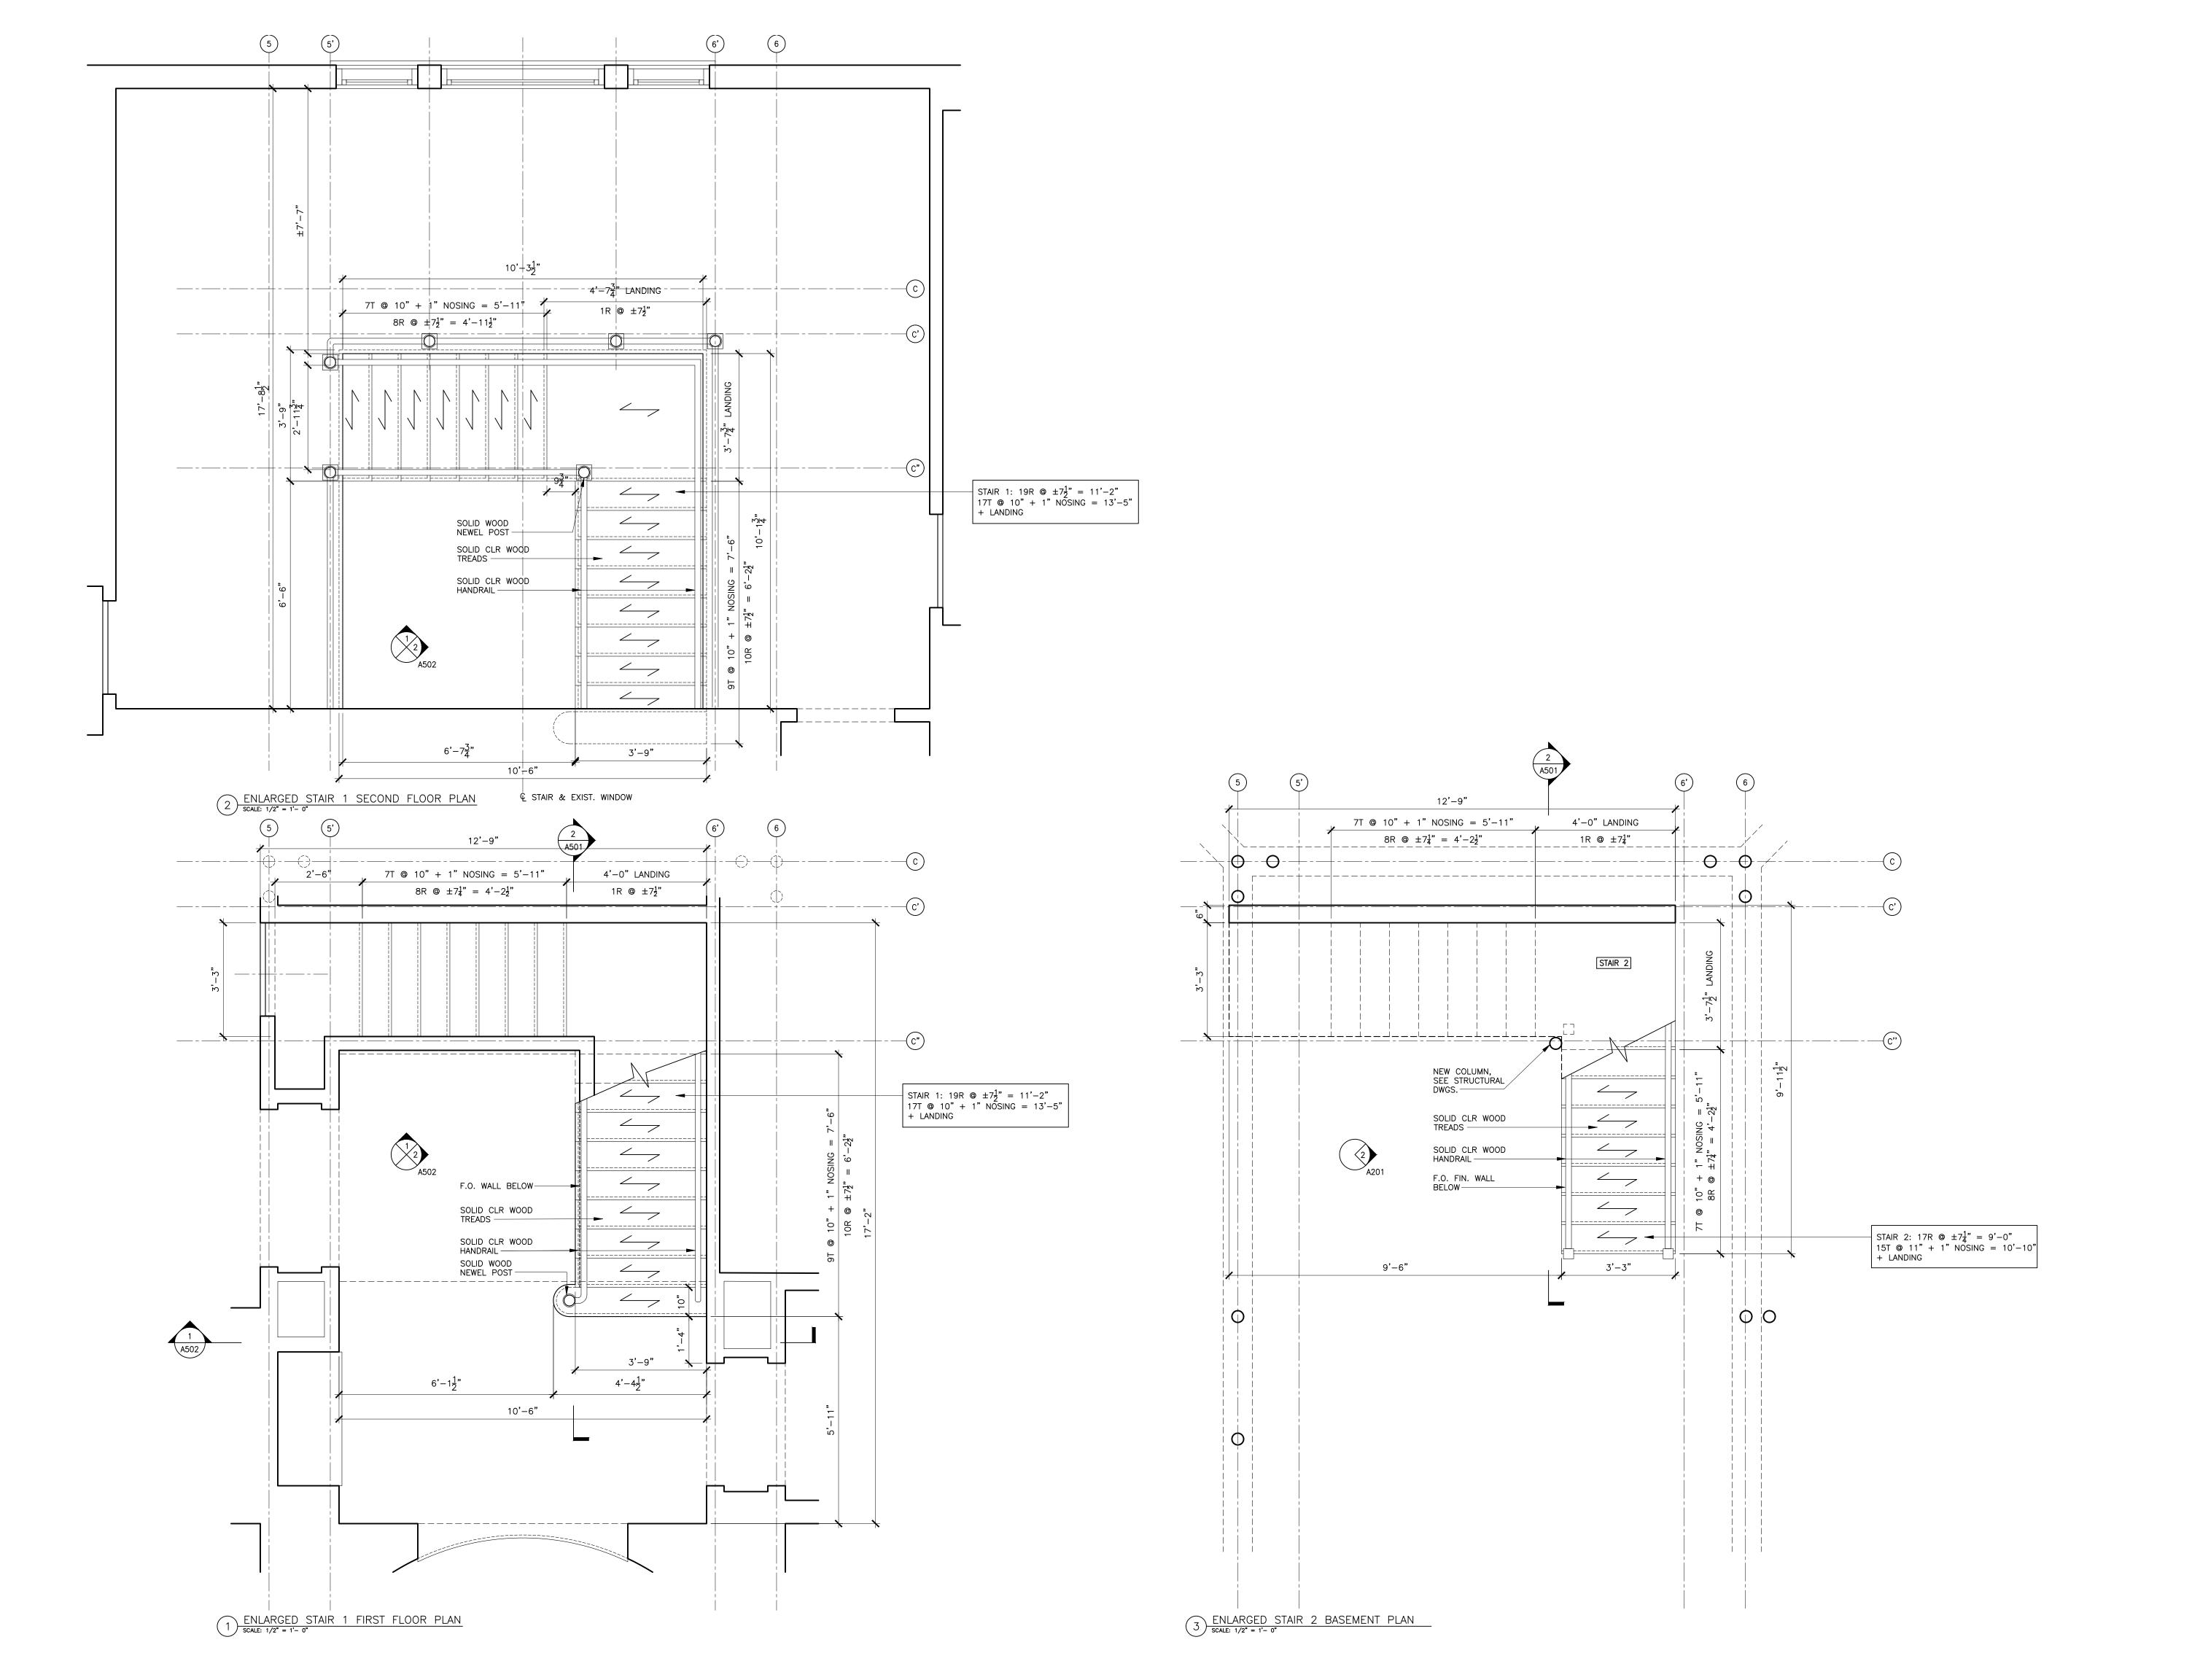

|
| -                | -   | -                      |
| -                | ı   | -                      |
| 04.05.21         | -   | ISSUED FOR PERMIT APP. |
| revision<br>date | no. | description            |
|                  |     | •                      |

## structural engineer BLUESHORE ENGINEERING LLC

1029 TEANECK ROAD, 2ND FLOOR TEANECK, NJ 07666 201 817 2001 TEL

RWG@BLUESHORELLC.COM

architect ANDREW FRANZ ARCHITECT PLLC

135 WEST 26TH STREET SUITE 10B

NEW YORK, NY 10001

212 505 1992 TEL 212 505 1987 FAX

studio@andrewfranz.com

project

SUWANNAGATE-DEUTSCH RESIDENCE

44 WHIPPOORWILL CROSSING ARMONK, NY, 10521

| drawn<br>JB     |
|-----------------|
| checked<br>AF   |
| job no.<br>2006 |
| scale           |

sheet title



**BUILDING SECTION** 

sheet no.

A-401.00





|                                                                                                                                                                | _                                                                                 | -