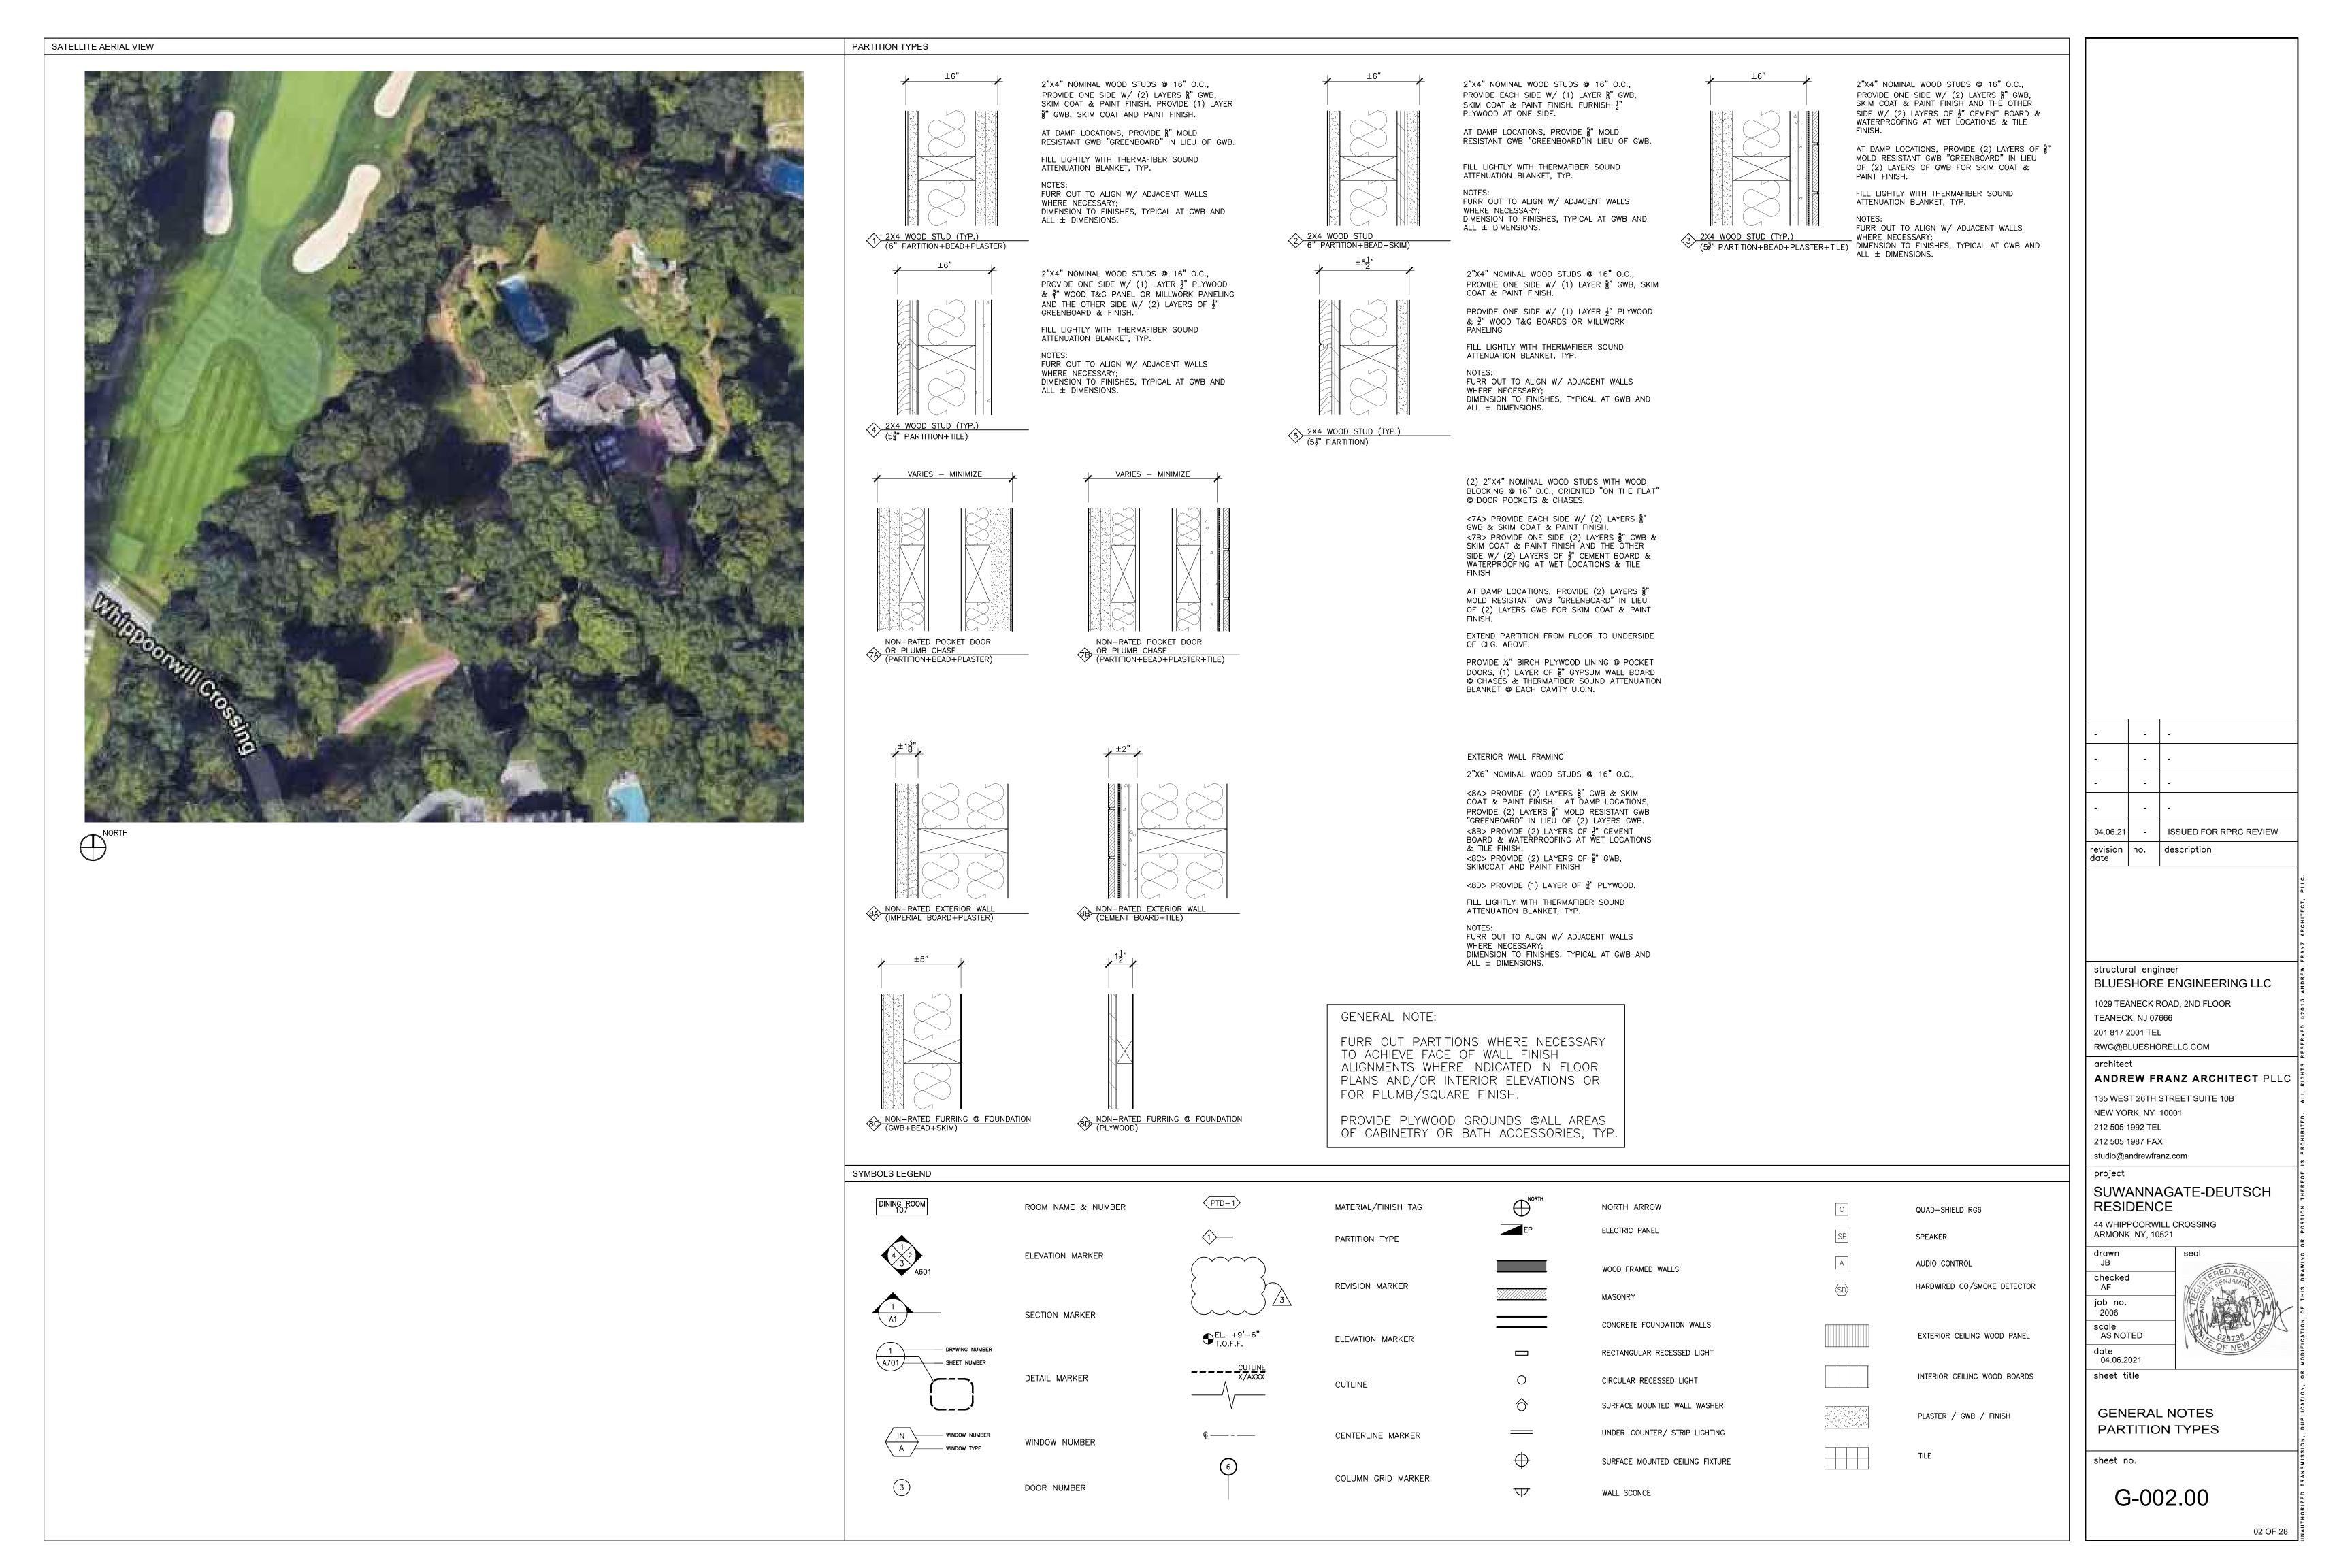

|







24'-8"

54'-4"

15'-4"

10'-6"

SECOND FLOOR AREA CALCULATIONS

SCALE: 1/8" = 1'- 0"

SECOND FLOOR:

PROPOSED NET CHANGE

**EXISTING** 

371 SF 36 SF 46 SF

PROPOSED

2137 SF 371 SF 36 SF 46 SF

2590 SF

(NONE)

GARAGE

26'-5"

26'-5" ATTIC AREA CALCULATIONS

SCALE: 1/8" = 1'- 0"

11'-3" ATTIC

04.06.21 structural engineer TEANECK, NJ 07666 201 817 2001 TEL architect NEW YORK, NY 10001 212 505 1992 TEL 212 505 1987 FAX studio@andrewfranz.com project RESIDENCE

ISSUED FOR RPRC REVIEW revision no. description BLUESHORE ENGINEERING LLC 1029 TEANECK ROAD, 2ND FLOOR RWG@BLUESHORELLC.COM ANDREW FRANZ ARCHITECT PLLC 135 WEST 26TH STREET SUITE 10B SUWANNAGATE-DEUTSCH 44 WHIPPOORWILL CROSSING ARMONK, NY, 10521 drawn AK checked job no. 2006 scale AS NOTED date 04.06.2021 sheet title AREA CALCULA