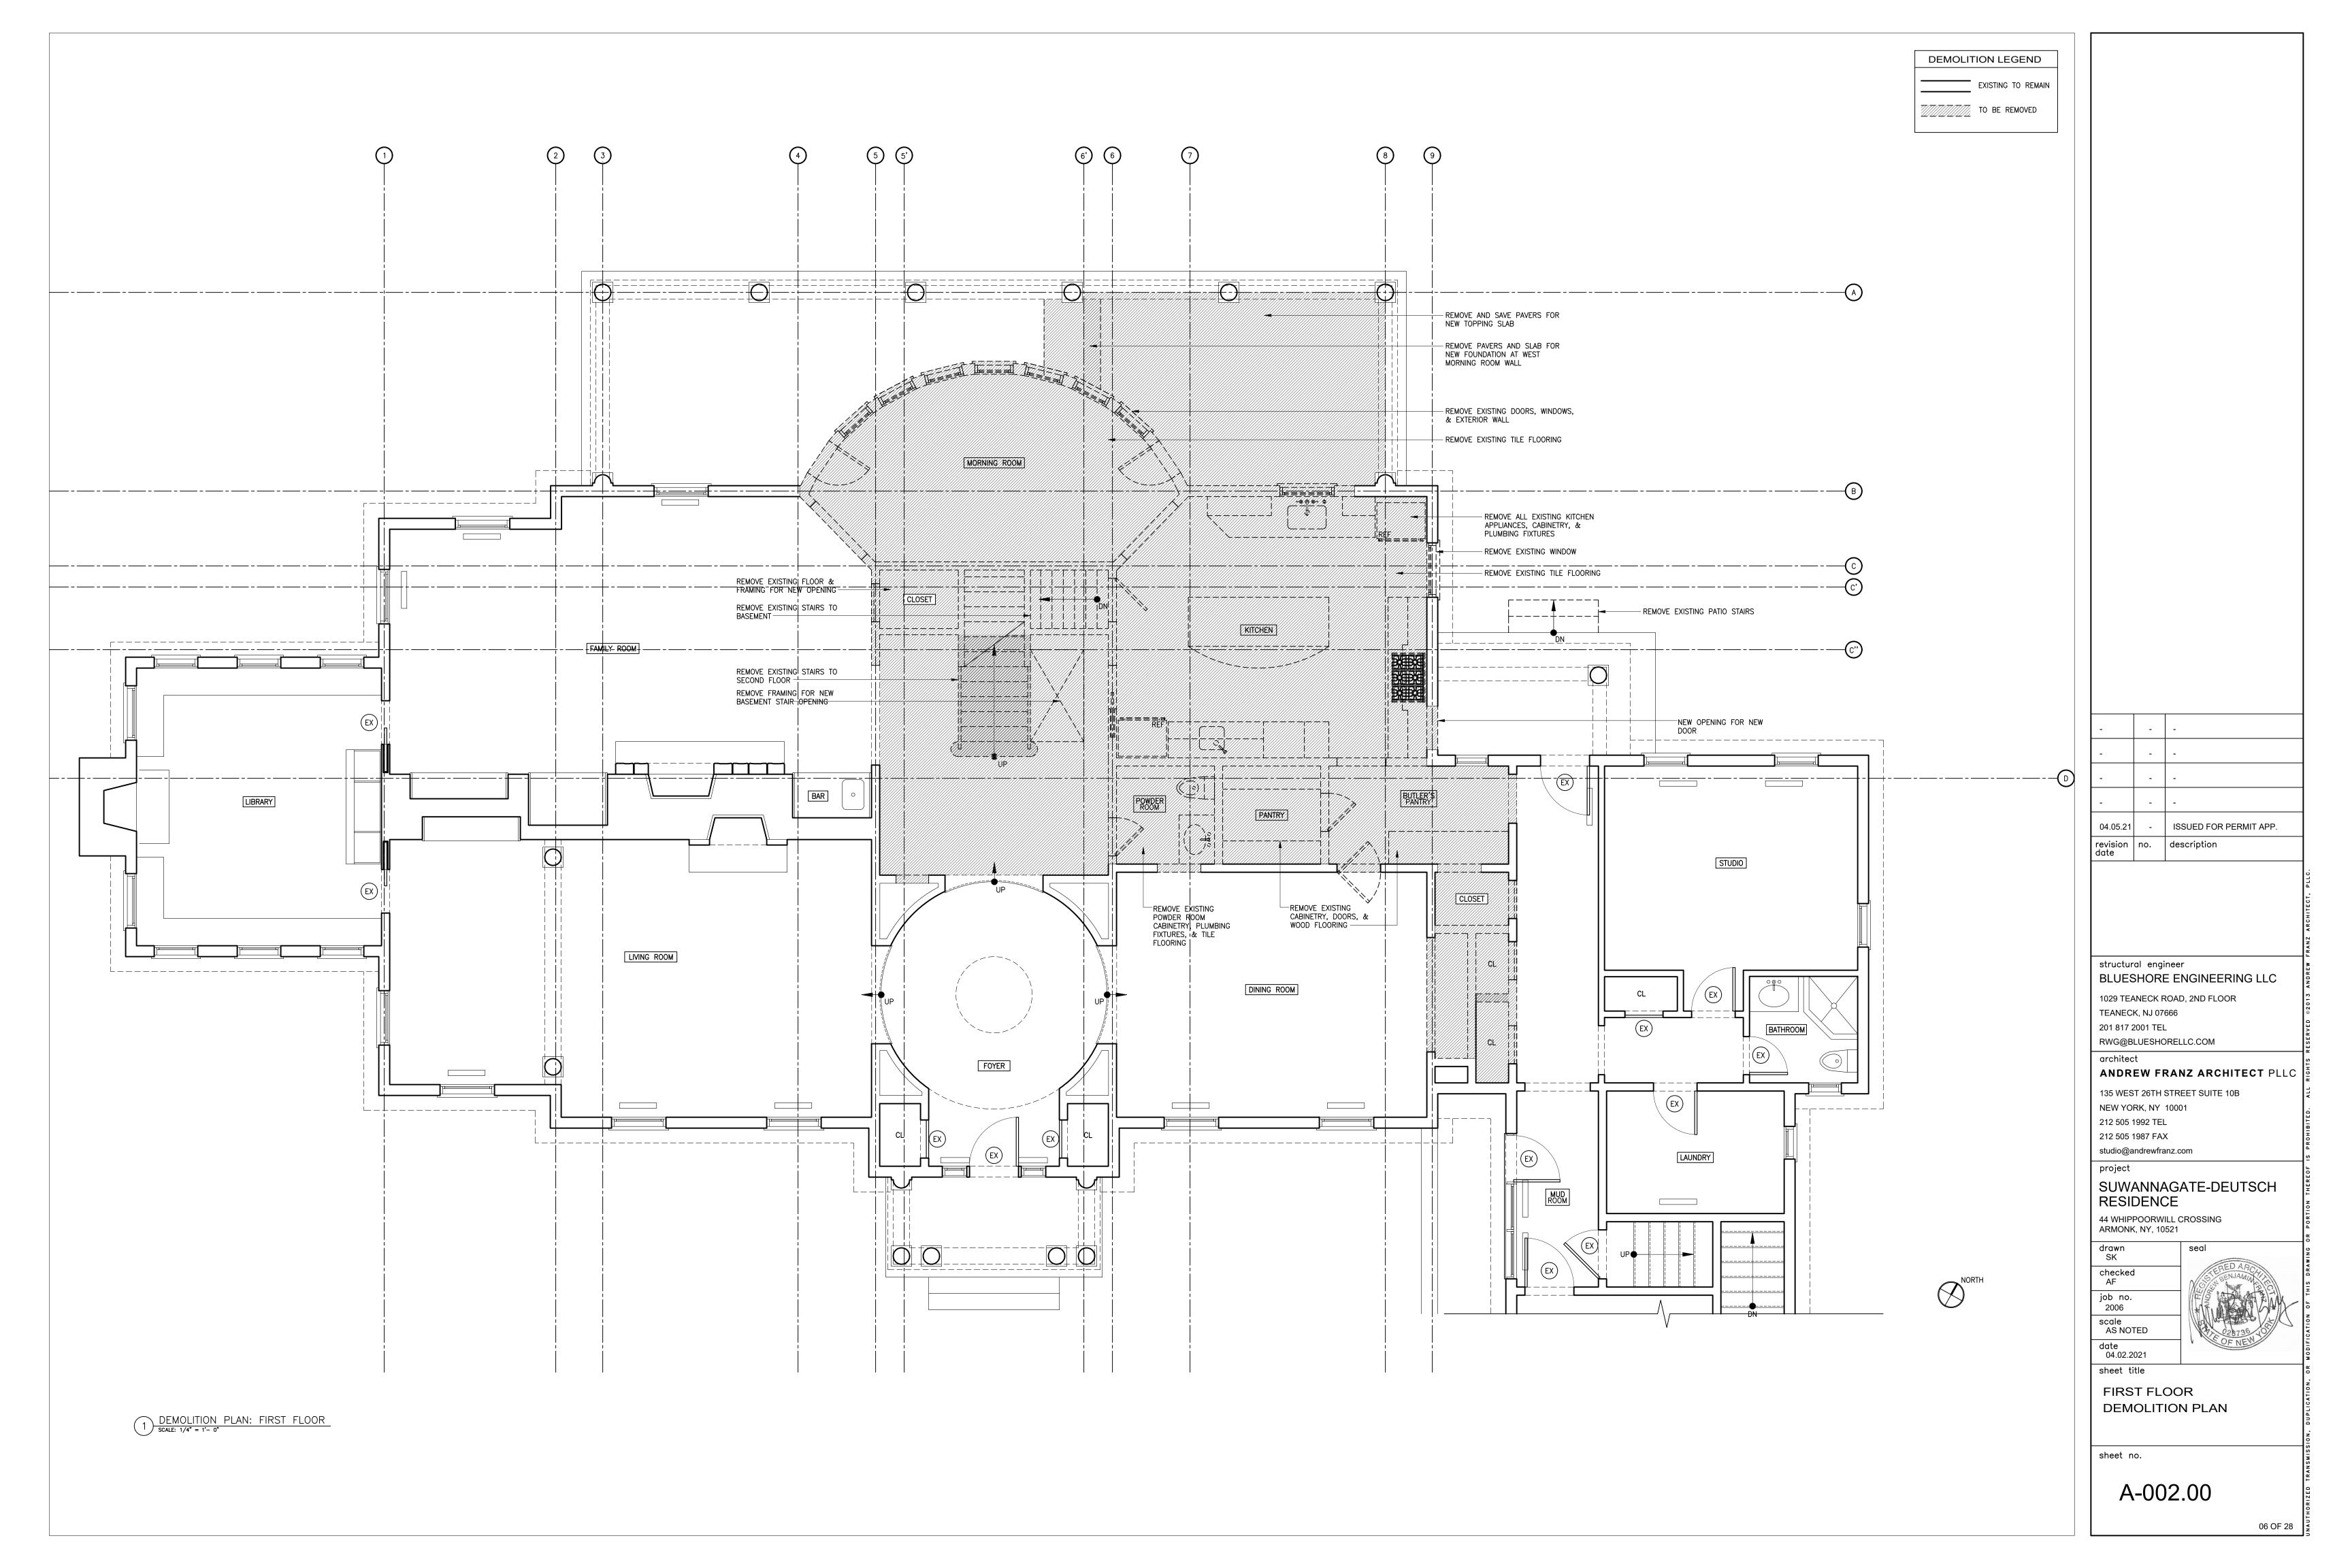

### RESIDENTIAL PROJECT REVIEW COMMITTEE (RPRC) APPLICATION

Renovations to an existing 1990s home, including partial enclosure of an existing porch; partial interior

| renovation, including a new stair and kitchen and bathroom renovations; and new windows and skylights. No change to the existing building footprint or to existing lot coverage is proposed. |
|----------------------------------------------------------------------------------------------------------------------------------------------------------------------------------------------|
|                                                                                                                                                                                              |
|                                                                                                                                                                                              |
| Section III- CONTACT INFORMATION:                                                                                                                                                            |
| APPLICANT:Andrew Franz. RA                                                                                                                                                                   |
| ADDRESS: 135 West 26th Street, Suite 10B, New York, NY 10001                                                                                                                                 |
|                                                                                                                                                                                              |
| PROPERTY OWNER:  Robert Deutsch & Koi Suwannagate                                                                                                                                            |
| ADDRESS: 44 Whippoorwill Crossing                                                                                                                                                            |
| PHONE: 860.671.9000 MOBILE: EMAIL: bob@bobmail.us                                                                                                                                            |
| PROFESSIONAL:                                                                                                                                                                                |
| ADDRESS: (see applicant information, above)                                                                                                                                                  |
| PHONE: MOBILE:                                                                                                                                                                               |
| EMAIL:                                                                                                                                                                                       |
| Section IV- PROPERTY INFORMATION:                                                                                                                                                            |
| Zone: R-2A Tax ID (lot designation) 100.03-1-3                                                                                                                                               |

# **Residential Building Permit Application**

NOTE: TWO (2) SETS OF ALL REQUIRED DOCUMENTS MUST BE SUBMITTED WITH THIS APPLICATION

| Section I- PROJECT ADDRESS: 44 Whippoorwill Crossing DATE: 03/31/2021                                                                                                                                                                                                                                                                                                                 |
|---------------------------------------------------------------------------------------------------------------------------------------------------------------------------------------------------------------------------------------------------------------------------------------------------------------------------------------------------------------------------------------|
| Section II- CONTACT INFORMATION: (Please print clearly. All information must be current.)  APPLICANT: Andrew Franz, RA                                                                                                                                                                                                                                                                |
| ADDRESS: 135 West 26th Street, Suite 10B, New York, NY 10001                                                                                                                                                                                                                                                                                                                          |
| PHONE: 212.505.1992 MOBILE: 917.301.8867 afranz@andrewfranz.com                                                                                                                                                                                                                                                                                                                       |
| PROPERTY OWNER: Robert Deutsch and Koi Suwannagate                                                                                                                                                                                                                                                                                                                                    |
| ADDRESS: 44 Whippoorwill Crossing, North Castle, NY 10504                                                                                                                                                                                                                                                                                                                             |
| PHONE: (860) 671-9000 MOBILE: bob@bobmail.us                                                                                                                                                                                                                                                                                                                                          |
| Section III- DESCRIPTION OF WORK: (Any work conducted outside of the house requires approval from the RPRC unless the proposed action is minor in nature and complies with 355-26 C (3) of the Town of North Castle code.)  Partial interior renovation, including kitchen and bathroom renovations, and partial exterior renovation to enclose a portion of the existing rear porch. |
| Section IV- USE AND OCCUPANCY:                                                                                                                                                                                                                                                                                                                                                        |
| EXISTING/ CURRENT USE: One Family Dwelling                                                                                                                                                                                                                                                                                                                                            |
| PROPOSED RESIDENTIAL:  One Family Dwelling  Two Family Dwelling  Detached Accessory Structure                                                                                                                                                                                                                                                                                         |
| <b>Section V</b> - PERMIT FEES: (\$100 app fee plus \$14 per \$1000, cost of construction and a \$75 CO fee.)                                                                                                                                                                                                                                                                         |
| ESTIMATED COST OF CONSTRUCTION (Based on fair market value labor & material) \$ 1,100,000.00                                                                                                                                                                                                                                                                                          |
| AFFIDAVIT OF CONSTRUCTION COST: This affidavit must be completed by the Design Professional if the estimated cost                                                                                                                                                                                                                                                                     |