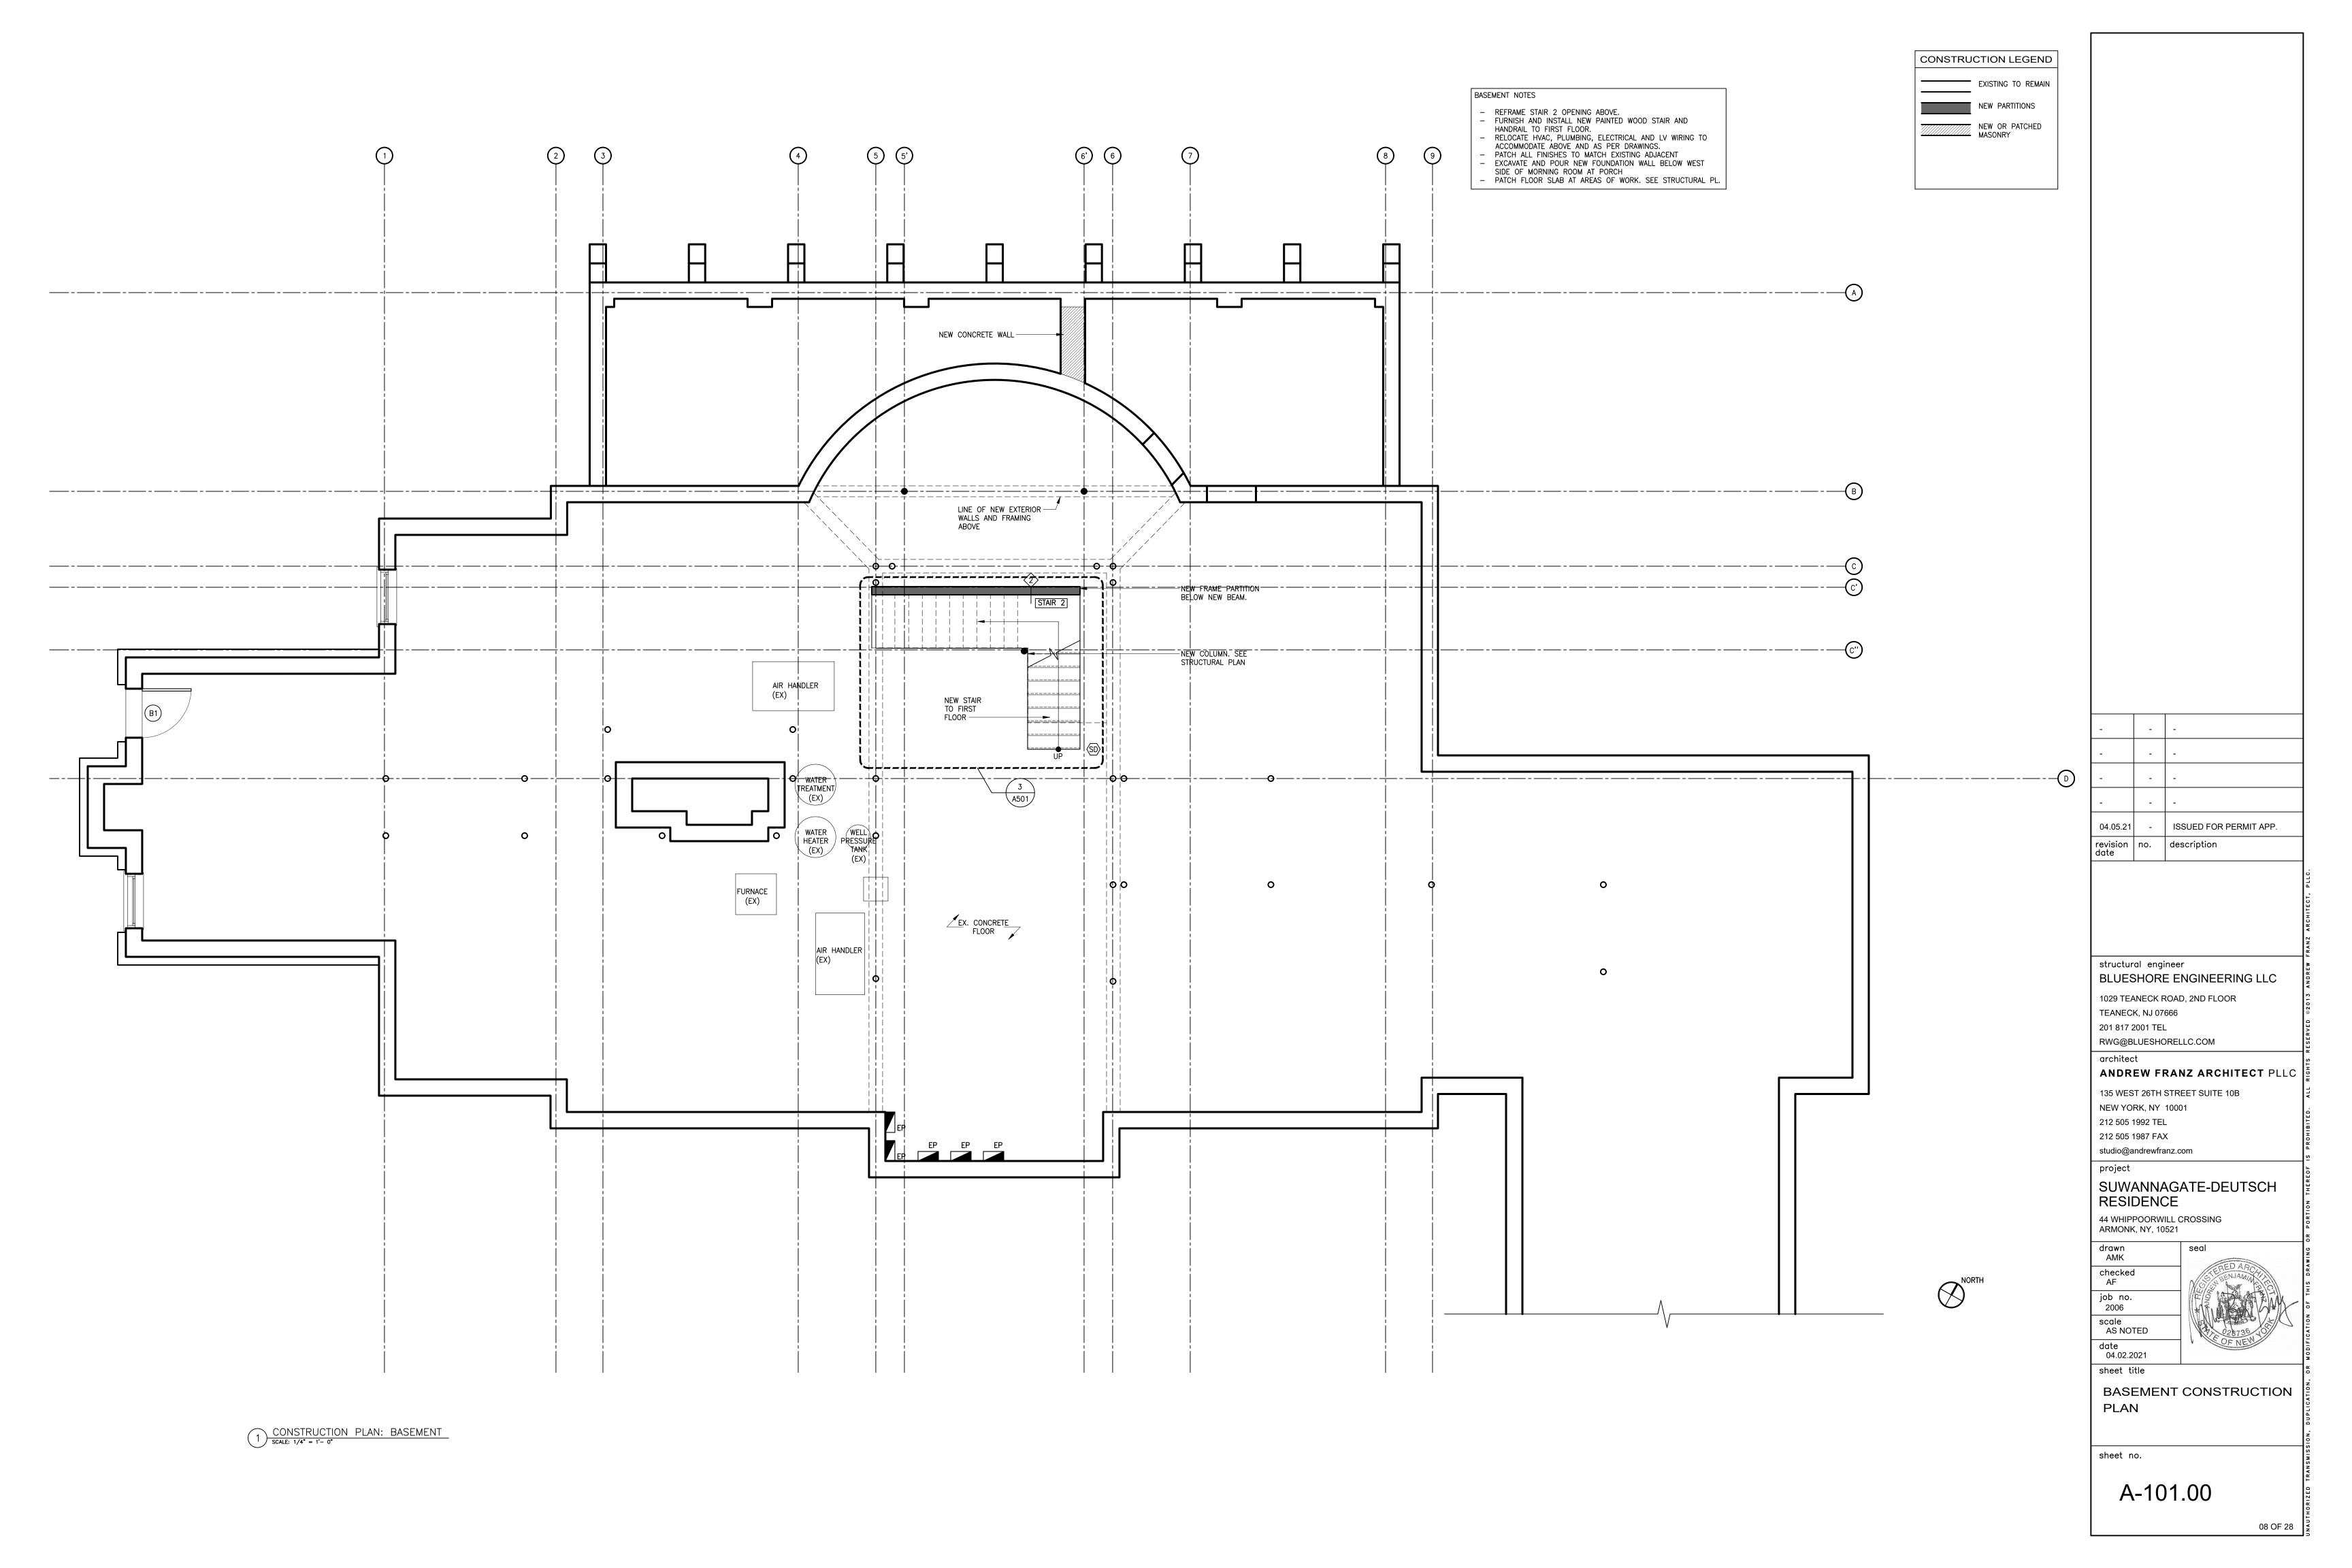

### RESIDENTIAL PROJECT REVIEW COMMITTEE (RPRC) APPLICATION

Renovations to an existing 1990s home, including partial enclosure of an existing porch; partial interior

| renovation, including a new stair and kitchen and bathroom renovations; and new windows and skylights. No change to the existing building footprint or to existing lot coverage is proposed. |
|----------------------------------------------------------------------------------------------------------------------------------------------------------------------------------------------|
|                                                                                                                                                                                              |
|                                                                                                                                                                                              |
| Section III- CONTACT INFORMATION:                                                                                                                                                            |
| APPLICANT:Andrew Franz. RA                                                                                                                                                                   |
| ADDRESS: 135 West 26th Street, Suite 10B, New York, NY 10001                                                                                                                                 |
|                                                                                                                                                                                              |
| PROPERTY OWNER:  Robert Deutsch & Koi Suwannagate                                                                                                                                            |
| ADDRESS: 44 Whippoorwill Crossing                                                                                                                                                            |
| PHONE: 860.671.9000 MOBILE: EMAIL: bob@bobmail.us                                                                                                                                            |
| PROFESSIONAL:                                                                                                                                                                                |
| ADDRESS: (see applicant information, above)                                                                                                                                                  |
| PHONE: MOBILE:                                                                                                                                                                               |
| EMAIL:                                                                                                                                                                                       |
| Section IV- PROPERTY INFORMATION:                                                                                                                                                            |
| Zone: R-2A Tax ID (lot designation) 100.03-1-3                                                                                                                                               |

# **Residential Building Permit Application**

NOTE: TWO (2) SETS OF ALL REQUIRED DOCUMENTS MUST BE SUBMITTED WITH THIS APPLICATION

| Section I- PROJECT ADDRESS: 44 Whippoorwill Crossing DATE: 03/31/2021                                                                                                                                                                                                                                                                                                                 |
|---------------------------------------------------------------------------------------------------------------------------------------------------------------------------------------------------------------------------------------------------------------------------------------------------------------------------------------------------------------------------------------|
| Section II- CONTACT INFORMATION: (Please print clearly. All information must be current.)  APPLICANT: Andrew Franz, RA                                                                                                                                                                                                                                                                |
| ADDRESS: 135 West 26th Street, Suite 10B, New York, NY 10001                                                                                                                                                                                                                                                                                                                          |
| PHONE: 212.505.1992 MOBILE: 917.301.8867 afranz@andrewfranz.com                                                                                                                                                                                                                                                                                                                       |
| PROPERTY OWNER: Robert Deutsch and Koi Suwannagate                                                                                                                                                                                                                                                                                                                                    |
| ADDRESS: 44 Whippoorwill Crossing, North Castle, NY 10504                                                                                                                                                                                                                                                                                                                             |
| PHONE: (860) 671-9000 MOBILE: bob@bobmail.us                                                                                                                                                                                                                                                                                                                                          |
| Section III- DESCRIPTION OF WORK: (Any work conducted outside of the house requires approval from the RPRC unless the proposed action is minor in nature and complies with 355-26 C (3) of the Town of North Castle code.)  Partial interior renovation, including kitchen and bathroom renovations, and partial exterior renovation to enclose a portion of the existing rear porch. |
| Section IV- USE AND OCCUPANCY:                                                                                                                                                                                                                                                                                                                                                        |
| EXISTING/ CURRENT USE: One Family Dwelling                                                                                                                                                                                                                                                                                                                                            |
| PROPOSED RESIDENTIAL:  One Family Dwelling  Two Family Dwelling  Detached Accessory Structure                                                                                                                                                                                                                                                                                         |
| <b>Section V</b> - PERMIT FEES: (\$100 app fee plus \$14 per \$1000, cost of construction and a \$75 CO fee.)                                                                                                                                                                                                                                                                         |
| ESTIMATED COST OF CONSTRUCTION (Based on fair market value labor & material) \$ 1,100,000.00                                                                                                                                                                                                                                                                                          |
| AFFIDAVIT OF CONSTRUCTION COST: This affidavit must be completed by the Design Professional if the estimated cost                                                                                                                                                                                                                                                                     |