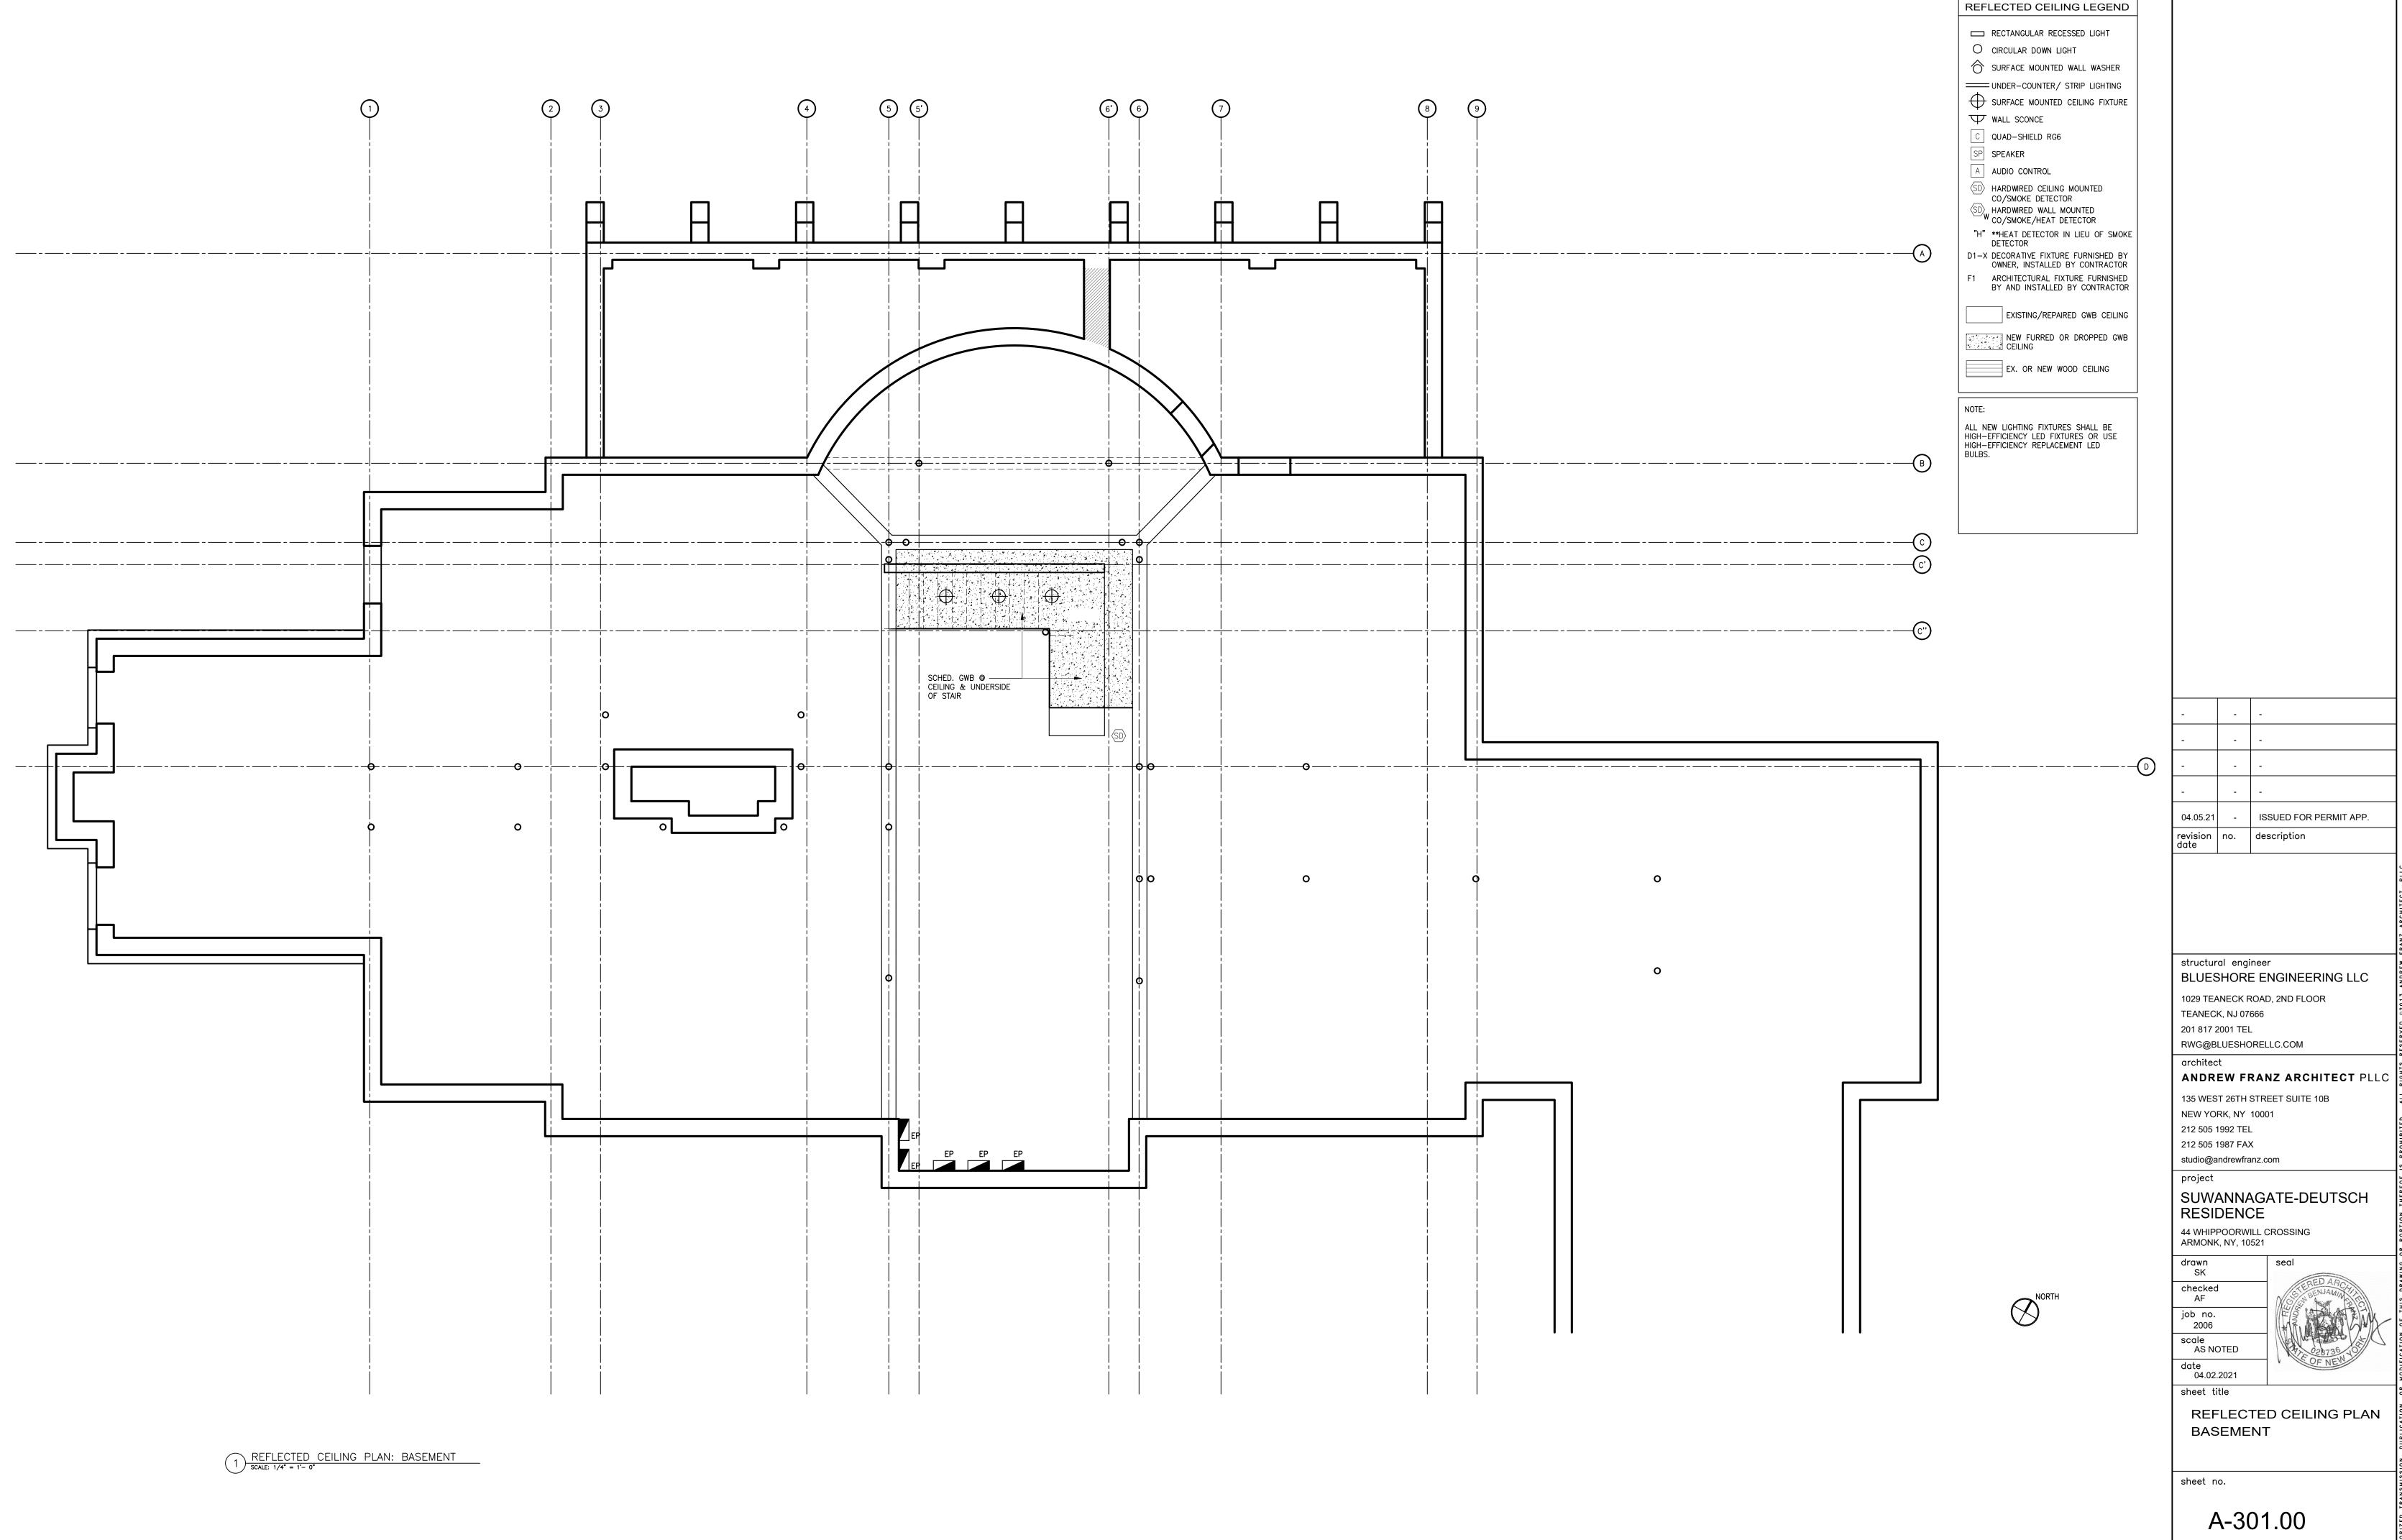

SCALE: 1/4" = 1'- 0"

| -                | ı   | -                      |
|------------------|-----|------------------------|
| -                | ı   | -                      |
| -                | -   | -                      |
| -                | ı   | -                      |
| 04.05.21         | -   | ISSUED FOR PERMIT APP. |
| revision<br>date | no. | description            |
|                  |     | •                      |