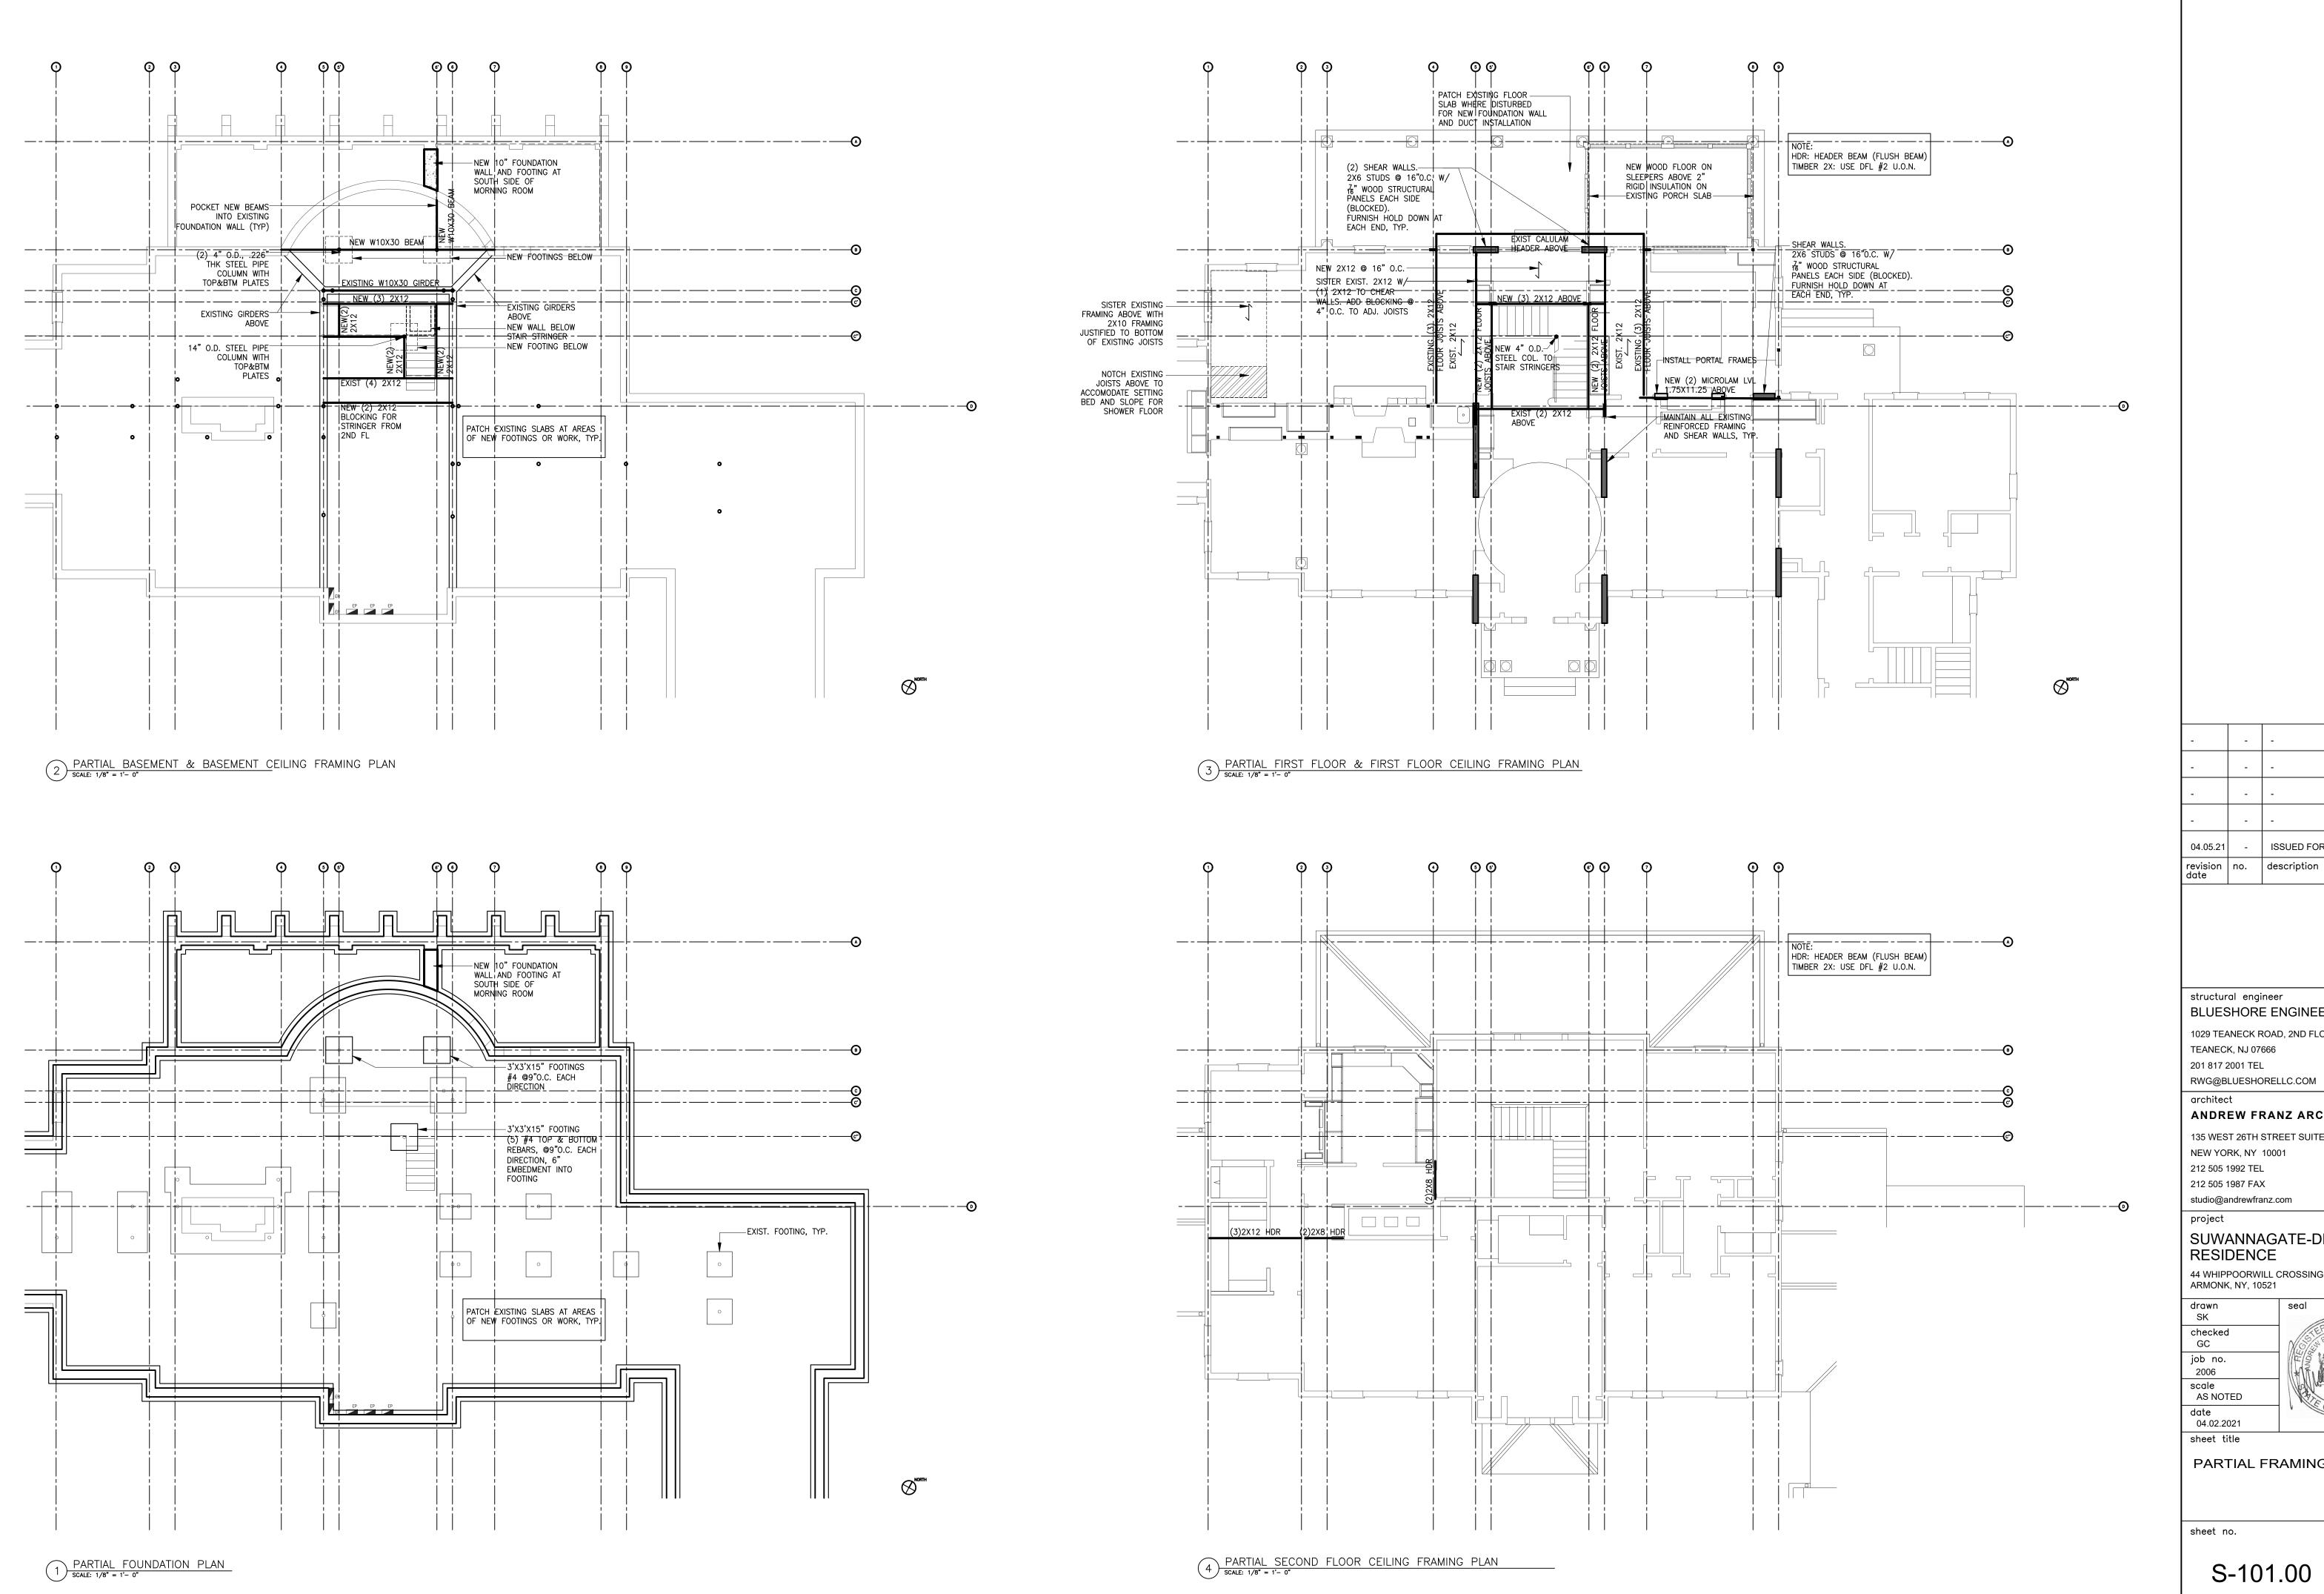

12 505 1987 FAX studio@andrewfranz.com

SUWANNAGATE-DEUTSCH RESIDENCE

44 WHIPPOORWILL CROSSING ARMONK, NY, 10521

checked GC

job no. 2006

scale AS NOTED

date 04.02.2021

sheet title

STUDIO 220 **BUILDING SECTION** 

sheet no.

A-902.00



DETAIL SECTION - NEW SKYLIGHT @ EXISTING SHINGLE ROOF, TYP.

SCALE: 1 1/2" = 1'- 0"



## structural engineer BLUESHORE ENGINEERING LLC

1029 TEANECK ROAD, 2ND FLOOR TEANECK, NJ 07666

201 817 2001 TEL RWG@BLUESHORELLC.COM

# ANDREW FRANZ ARCHITECT PLLC

135 WEST 26TH STREET SUITE 10B

NEW YORK, NY 10001 212 505 1992 TEL

212 505 1987 FAX

studio@andrewfranz.com

SUWANNAGATE-DEUTSCH RESIDENCE

44 WHIPPOORWILL CROSSING ARMONK, NY, 10521

checked GC

job no. 2006

scale AS NOTED

date 04.02.2021

sheet title

SKYLIGHT DETAILS

sheet no.

A-905.00







ISSUED FOR PERMIT APP. BLUESHORE ENGINEERING LLC 1029 TEANECK ROAD, 2ND FLOOR RWG@BLUESHORELLC.COM ANDREW FRANZ ARCHITECT PLLC 135 WEST 26TH STREET SUITE 10B SUWANNAGATE-DEUTSCH 44 WHIPPOORWILL CROSSING PARTIAL FRAMING PLAN