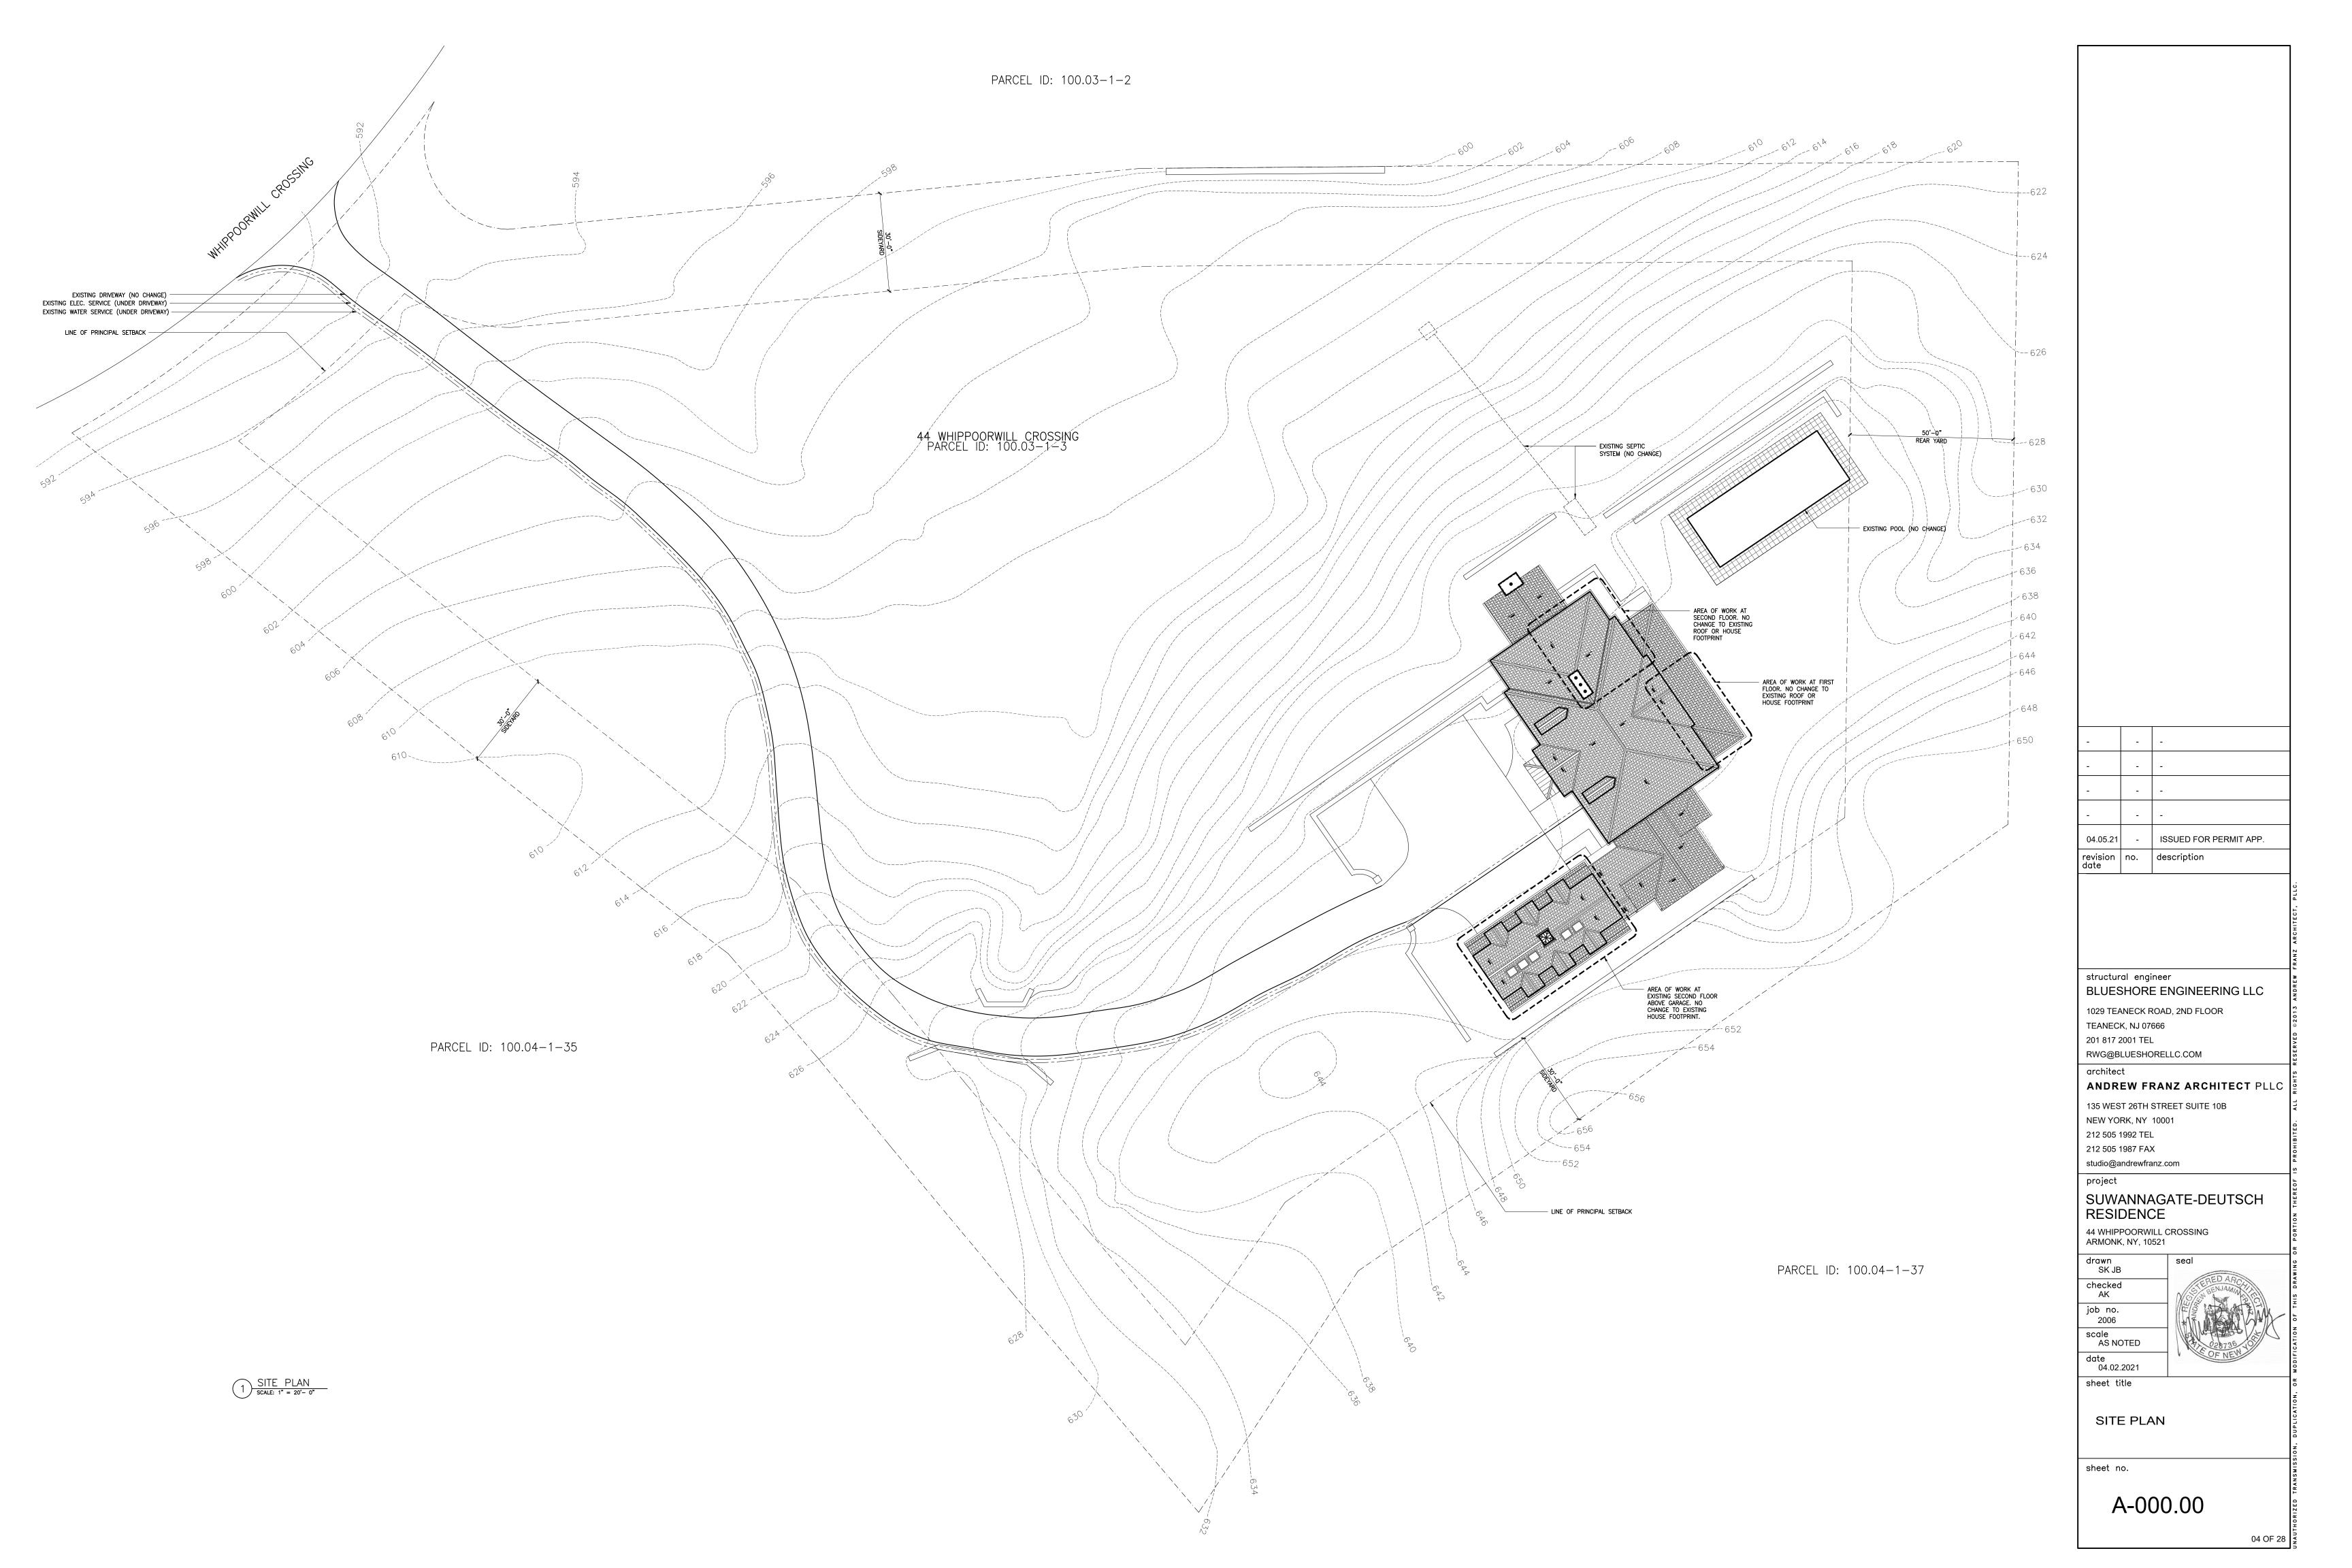

ATTIC AREA CALCULATIONS

SCALE: 1/8" = 1'- 0"

11'-3" ATTIC

04.06.21 structural engineer TEANECK, NJ 07666 201 817 2001 TEL architect NEW YORK, NY 10001 212 505 1992 TEL 212 505 1987 FAX studio@andrewfranz.com project RESIDENCE

ISSUED FOR RPRC REVIEW revision no. description BLUESHORE ENGINEERING LLC 1029 TEANECK ROAD, 2ND FLOOR RWG@BLUESHORELLC.COM ANDREW FRANZ ARCHITECT PLLC 135 WEST 26TH STREET SUITE 10B SUWANNAGATE-DEUTSCH 44 WHIPPOORWILL CROSSING ARMONK, NY, 10521 drawn AK checked job no. 2006 scale AS NOTED date 04.06.2021 sheet title AREA CALCULATIONS sheet no. G-003.00

03 OF 28

EXISTING PROPOSED 1103 SF 90 SF 1103 SF 90 SF TOTAL 1193 SF 1193 SF PROPOSED NET CHANGE (NONE)

GARAGE:

GARAGE

TOTAL

PROPOSED NET CHANGE

EXISTING

1103 SF 1103 SF

1103 SF 1103 SF

PROPOSED

(NONE)













A-102.00





NORTH EXTERIOR ELEVATION

SCALE: 1/4" = 1'- 0"



# structural engineer BLUESHORE ENGINEERING LLC

1029 TEANECK ROAD, 2ND FLOOR
TEANECK, NJ 07666
201 817 2001 TEL
RWG@BLUESHORELLC.COM

architect
ANDREW FRANZ ARCHITECT PLLC

135 WEST 26TH STREET SUITE 10B NEW YORK, NY 10001

212 505 1992 TEL
212 505 1987 FAX

studio@andrewfranz.com
project

SUWANNAGATE-DEUTSCH RESIDENCE

44 WHIPPOORWILL CROSSING ARMONK, NY, 10521

drawn
JB
checked
AF
job no.
2006
scale
AS NOTED



date 04.02.2021

sheet title

EXTERIOR ELEVATION

sheet no.

A-201.00





## structural engineer BLUESHORE ENGINEERING LLC

1029 TEANECK ROAD, 2ND FLOOR TEANECK, NJ 07666 201 817 2001 TEL

RWG@BLUESHORELLC.COM architect

## ANDREW FRANZ ARCHITECT PLLC 135 WEST 26TH STREET SUITE 10B

NEW YORK, NY 10001 21