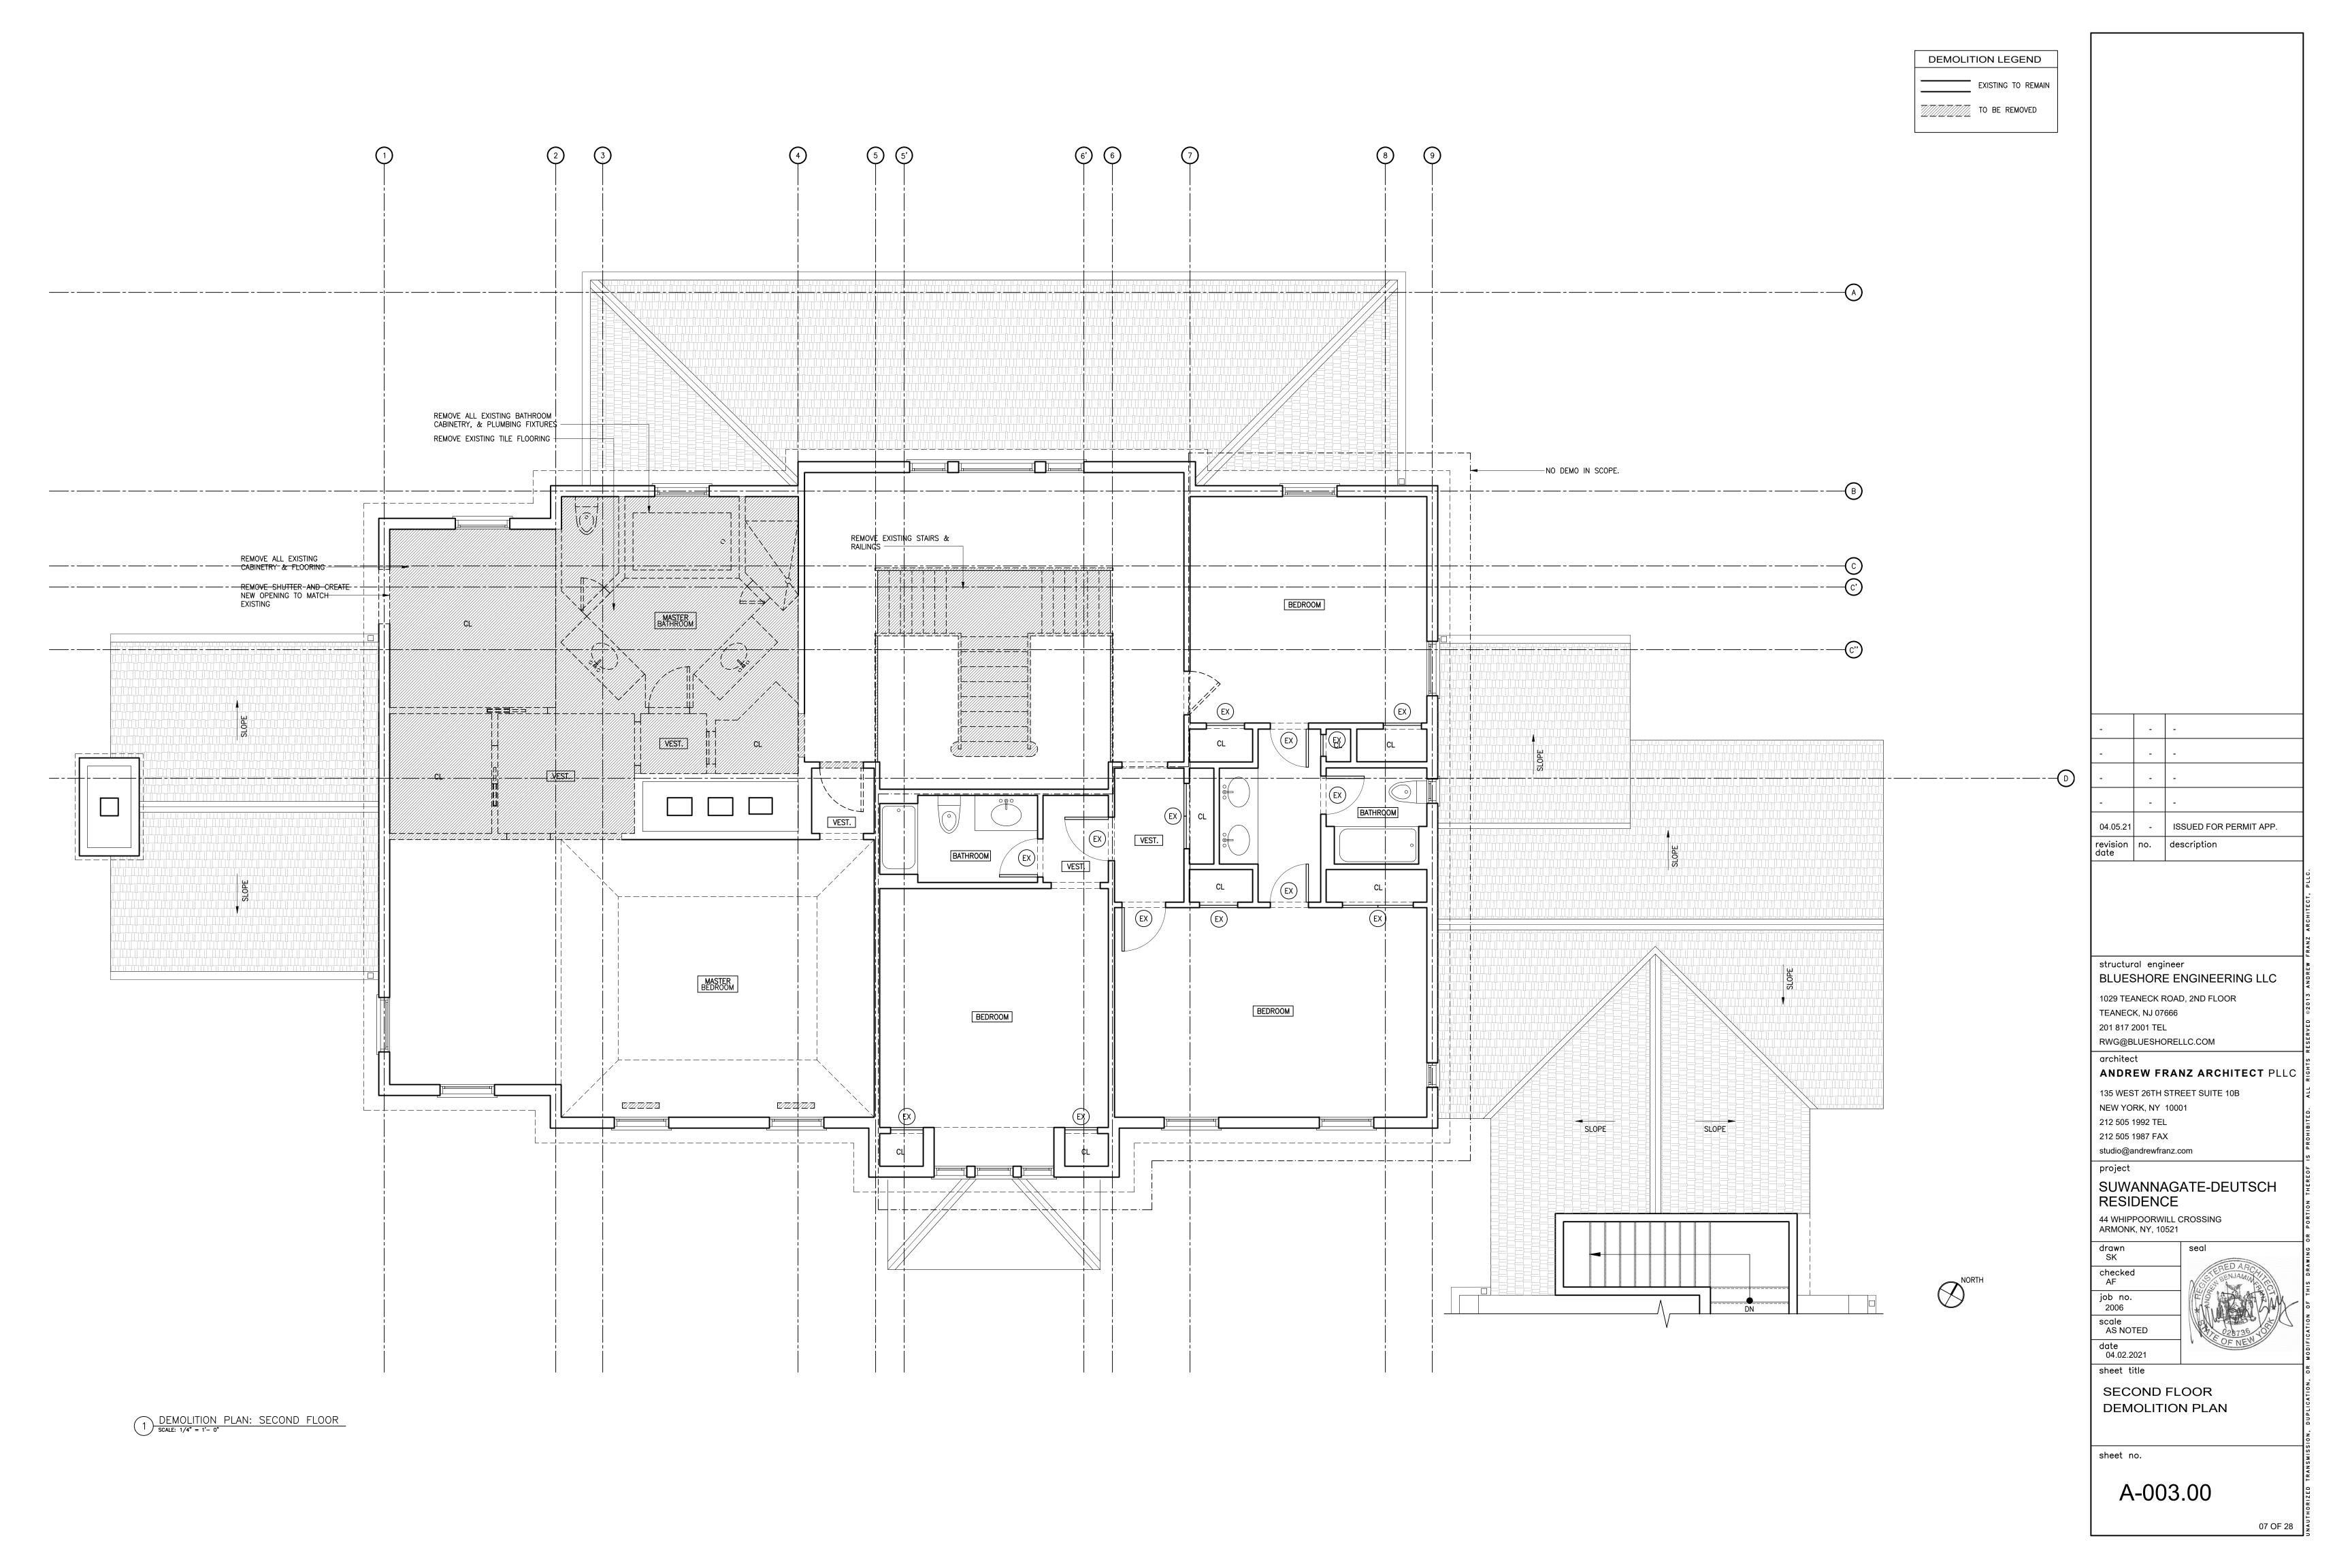

### RESIDENTIAL PROJECT REVIEW COMMITTEE (RPRC) APPLICATION

Renovations to an existing 1990s home, including partial enclosure of an existing porch; partial interior

| renovation, including a new stair and kitchen and bathroom renovations; and new windows and skylights. No change to the existing building footprint or to existing lot coverage is proposed. |
|----------------------------------------------------------------------------------------------------------------------------------------------------------------------------------------------|
|                                                                                                                                                                                              |
|                                                                                                                                                                                              |
| Section III- CONTACT INFORMATION:                                                                                                                                                            |
| APPLICANT:Andrew Franz. RA                                                                                                                                                                   |
| ADDRESS: 135 West 26th Street, Suite 10B, New York, NY 10001                                                                                                                                 |
|                                                                                                                                                                                              |
| PROPERTY OWNER:  Robert Deutsch & Koi Suwannagate                                                                                                                                            |
| ADDRESS: 44 Whippoorwill Crossing                                                                                                                                                            |
| PHONE: 860.671.9000 MOBILE: EMAIL: bob@bobmail.us                                                                                                                                            |
| PROFESSIONAL:                                                                                                                                                                                |
| ADDRESS: (see applicant information, above)                                                                                                                                                  |
| PHONE: MOBILE:                                                                                                                                                                               |
| EMAIL:                                                                                                                                                                                       |
| Section IV- PROPERTY INFORMATION:                                                                                                                                                            |
| Zone: R-2A Tax ID (lot designation) 100.03-1-3                                                                                                                                               |

# **Residential Building Permit Application**

NOTE: TWO (2) SETS OF ALL REQUIRED DOCUMENTS MUST BE SUBMITTED WITH THIS APPLICATION

| Section I- PROJECT ADDRESS: 44 Whippoorwill Crossing DATE: 03/31/2021                                                                                                                                                                                                                                                                                                                 |
|---------------------------------------------------------------------------------------------------------------------------------------------------------------------------------------------------------------------------------------------------------------------------------------------------------------------------------------------------------------------------------------|
| Section II- CONTACT INFORMATION: (Please print clearly. All information must be current.)  APPLICANT: Andrew Franz, RA                                                                                                                                                                                                                                                                |
| ADDRESS: 135 West 26th Street, Suite 10B, New York, NY 10001                                                                                                                                                                                                                                                                                                                          |
| PHONE: 212.505.1992 MOBILE: 917.301.8867 afranz@andrewfranz.com                                                                                                                                                                                                                                                                                                                       |
| PROPERTY OWNER: Robert Deutsch and Koi Suwannagate                                                                                                                                                                                                                                                                                                                                    |
| ADDRESS: 44 Whippoorwill Crossing, North Castle, NY 10504                                                                                                                                                                                                                                                                                                                             |
| PHONE: (860) 671-9000 MOBILE: bob@bobmail.us                                                                                                                                                                                                                                                                                                                                          |
| Section III- DESCRIPTION OF WORK: (Any work conducted outside of the house requires approval from the RPRC unless the proposed action is minor in nature and complies with 355-26 C (3) of the Town of North Castle code.)  Partial interior renovation, including kitchen and bathroom renovations, and partial exterior renovation to enclose a portion of the existing rear porch. |
| Section IV- USE AND OCCUPANCY:                                                                                                                                                                                                                                                                                                                                                        |
| EXISTING/ CURRENT USE: One Family Dwelling                                                                                                                                                                                                                                                                                                                                            |
| PROPOSED RESIDENTIAL:  One Family Dwelling  Two Family Dwelling  Detached Accessory Structure                                                                                                                                                                                                                                                                                         |
| <b>Section V</b> - PERMIT FEES: (\$100 app fee plus \$14 per \$1000, cost of construction and a \$75 CO fee.)                                                                                                                                                                                                                                                                         |
| ESTIMATED COST OF CONSTRUCTION (Based on fair market value labor & material) \$ 1,100,000.00                                                                                                                                                                                                                                                                                          |
| AFFIDAVIT OF CONSTRUCTION COST: This affidavit must be completed by the Design Professional if the estimated cost                                                                                                                                                                                                                                                                     |