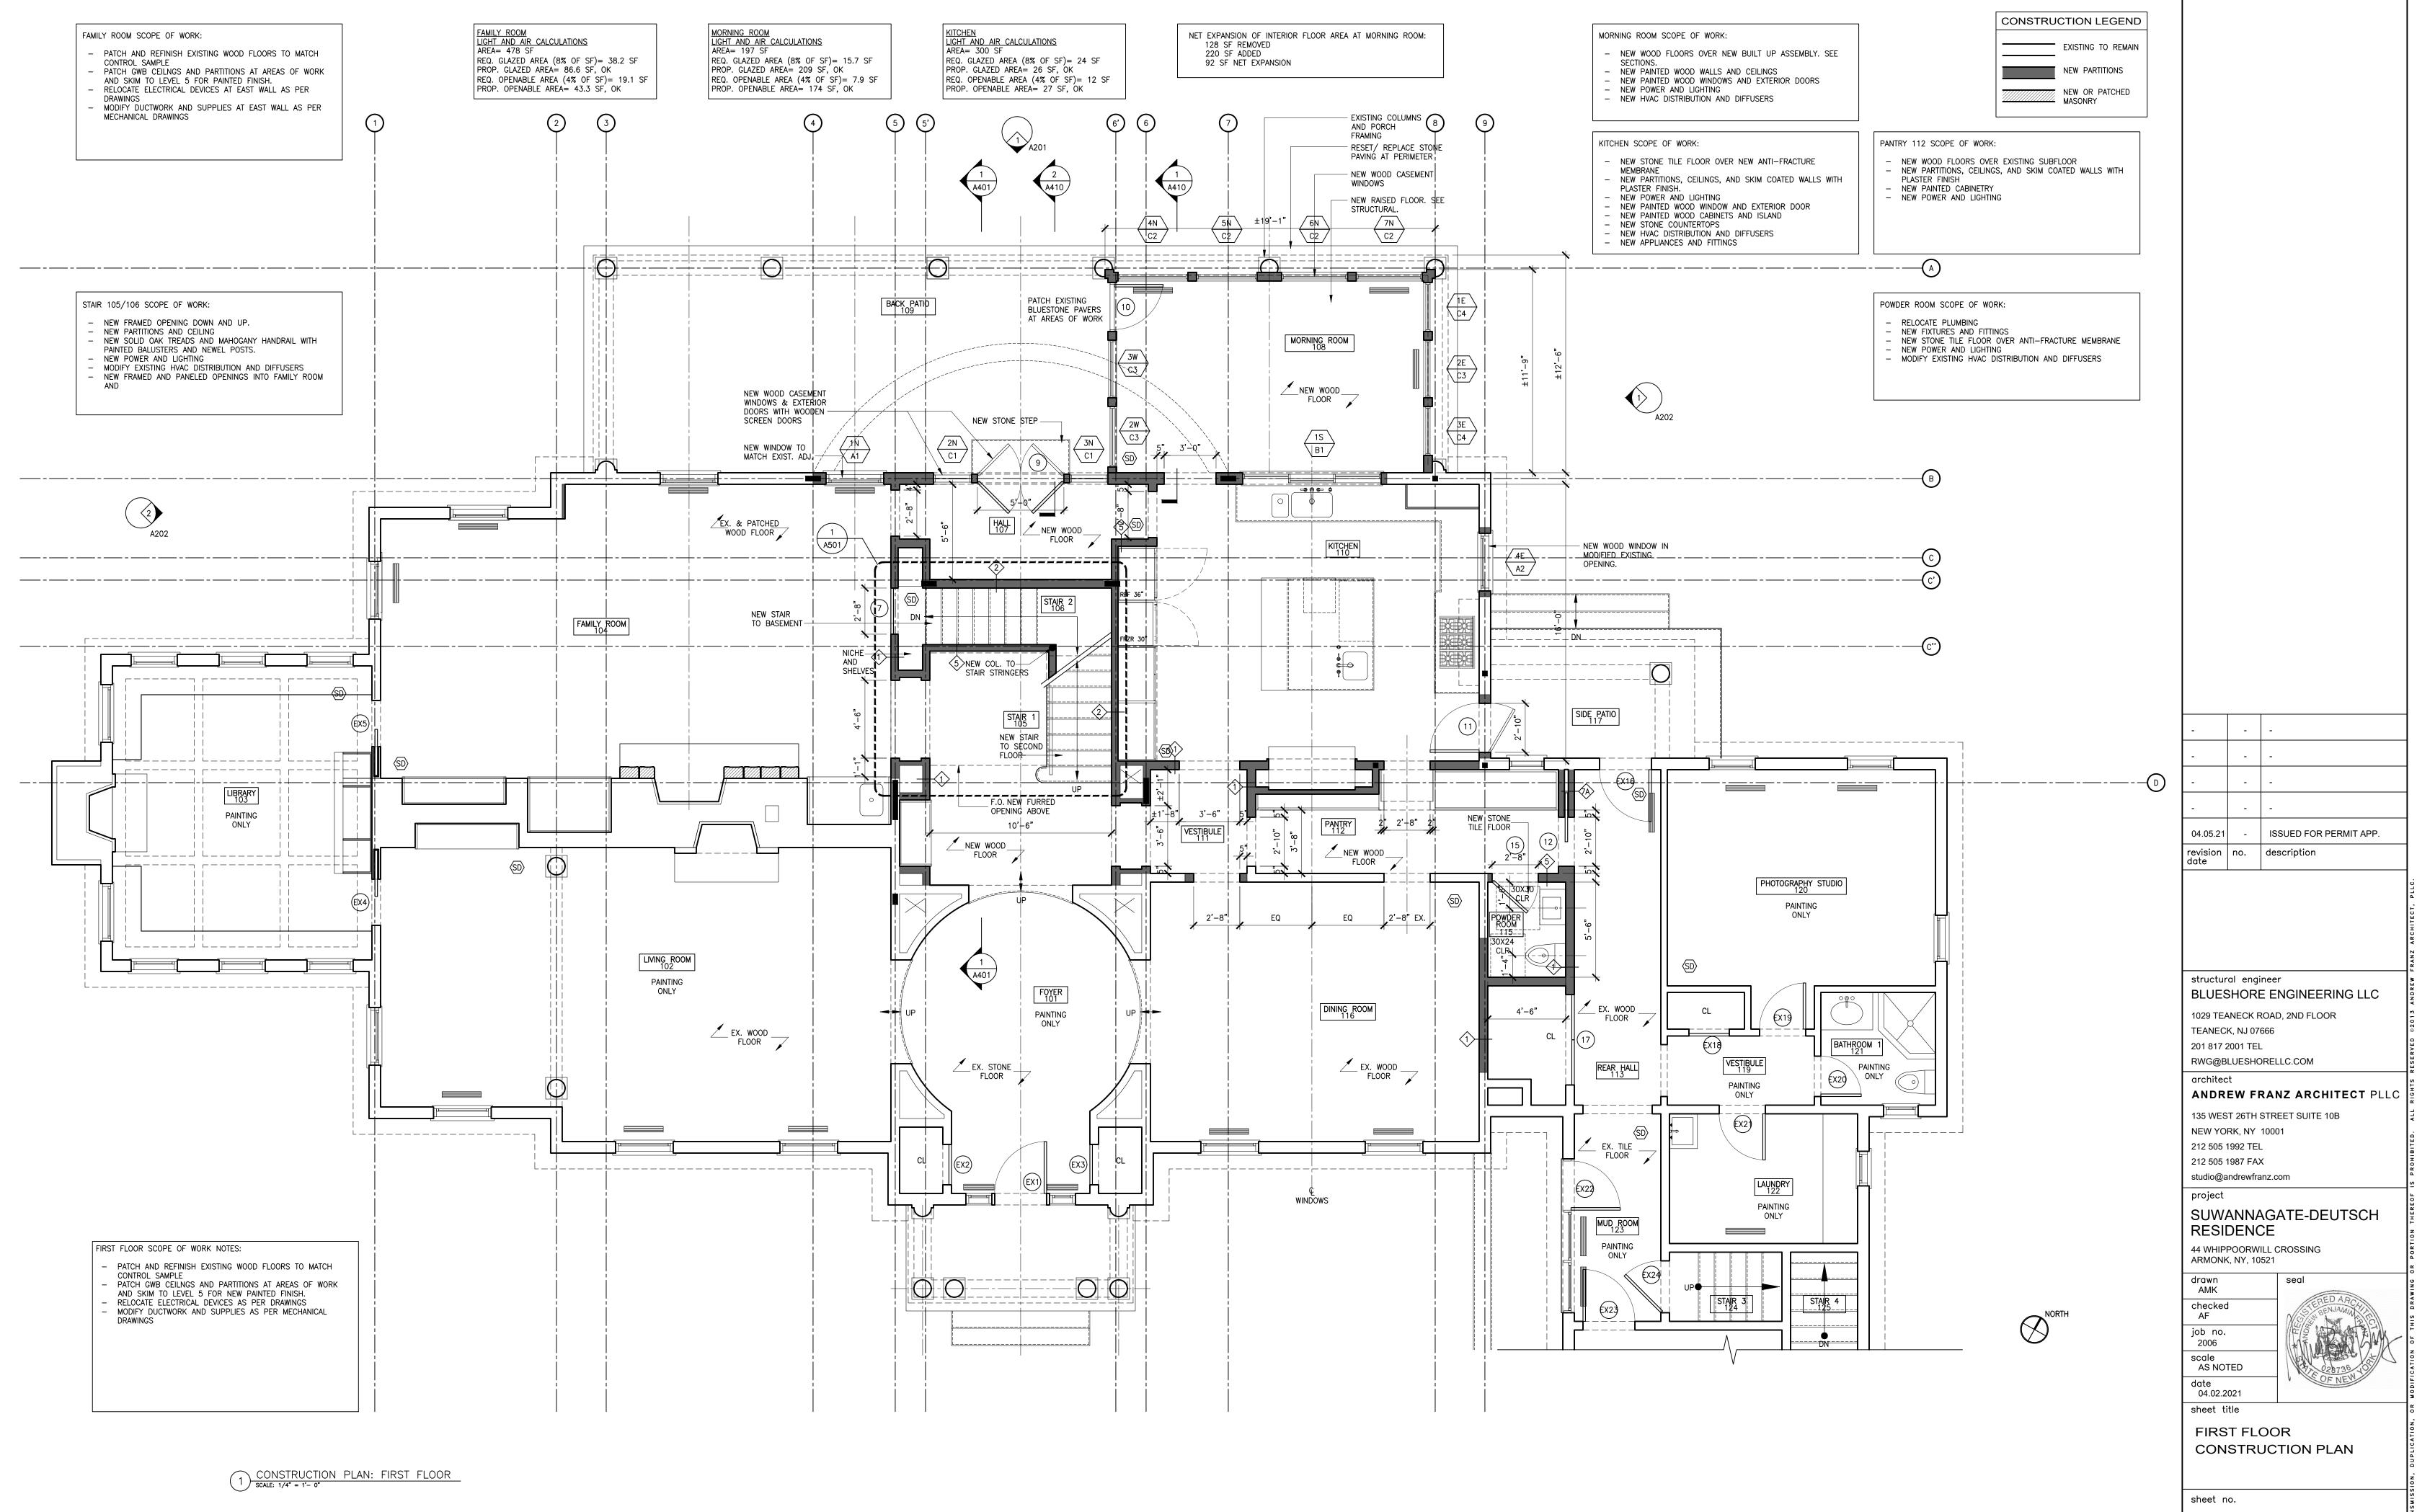

### RESIDENTIAL PROJECT REVIEW COMMITTEE (RPRC) APPLICATION

Renovations to an existing 1990s home, including partial enclosure of an existing porch; partial interior

| renovation, including a new stair and kitchen and bathroom renovations; and new windows and skylights. No change to the existing building footprint or to existing lot coverage is proposed. |
|----------------------------------------------------------------------------------------------------------------------------------------------------------------------------------------------|
|                                                                                                                                                                                              |
|                                                                                                                                                                                              |
| Section III- CONTACT INFORMATION:                                                                                                                                                            |
| APPLICANT:Andrew Franz. RA                                                                                                                                                                   |
| ADDRESS: 135 West 26th Street, Suite 10B, New York, NY 10001                                                                                                                                 |
|                                                                                                                                                                                              |
| PROPERTY OWNER:  Robert Deutsch & Koi Suwannagate                                                                                                                                            |
| ADDRESS: 44 Whippoorwill Crossing                                                                                                                                                            |
| PHONE: 860.671.9000 MOBILE: EMAIL: bob@bobmail.us                                                                                                                                            |
| PROFESSIONAL:                                                                                                                                                                                |
| ADDRESS: (see applicant information, above)                                                                                                                                                  |
| PHONE: MOBILE:                                                                                                                                                                               |
| EMAIL:                                                                                                                                                                                       |
| Section IV- PROPERTY INFORMATION:                                                                                                                                                            |
| Zone: R-2A Tax ID (lot designation) 100.03-1-3                                                                                                                                               |

# **Residential Building Permit Application**

NOTE: TWO (2) SETS OF ALL REQUIRED DOCUMENTS MUST BE SUBMITTED WITH THIS APPLICATION

| Section I- PROJECT ADDRESS: 44 Whippoorwill Crossing DATE: 03/31/2021                                                                                                                                                                                                                                                                                                                 |
|---------------------------------------------------------------------------------------------------------------------------------------------------------------------------------------------------------------------------------------------------------------------------------------------------------------------------------------------------------------------------------------|
| Section II- CONTACT INFORMATION: (Please print clearly. All information must be current.)  APPLICANT: Andrew Franz, RA                                                                                                                                                                                                                                                                |
| ADDRESS: 135 West 26th Street, Suite 10B, New York, NY 10001                                                                                                                                                                                                                                                                                                                          |
| PHONE: 212.505.1992 MOBILE: 917.301.8867 afranz@andrewfranz.com                                                                                                                                                                                                                                                                                                                       |
| PROPERTY OWNER: Robert Deutsch and Koi Suwannagate                                                                                                                                                                                                                                                                                                                                    |
| ADDRESS: 44 Whippoorwill Crossing, North Castle, NY 10504                                                                                                                                                                                                                                                                                                                             |
| PHONE: (860) 671-9000 MOBILE: bob@bobmail.us                                                                                                                                                                                                                                                                                                                                          |
| Section III- DESCRIPTION OF WORK: (Any work conducted outside of the house requires approval from the RPRC unless the proposed action is minor in nature and complies with 355-26 C (3) of the Town of North Castle code.)  Partial interior renovation, including kitchen and bathroom renovations, and partial exterior renovation to enclose a portion of the existing rear porch. |
| Section IV- USE AND OCCUPANCY:                                                                                                                                                                                                                                                                                                                                                        |
| EXISTING/ CURRENT USE: One Family Dwelling                                                                                                                                                                                                                                                                                                                                            |
| PROPOSED RESIDENTIAL:  One Family Dwelling  Two Family Dwelling  Detached Accessory Structure                                                                                                                                                                                                                                                                                         |
| <b>Section V</b> - PERMIT FEES: (\$100 app fee plus \$14 per \$1000, cost of construction and a \$75 CO fee.)                                                                                                                                                                                                                                                                         |
| ESTIMATED COST OF CONSTRUCTION (Based on fair market value labor & material) \$ 1,100,000.00                                                                                                                                                                                                                                                                                          |
| AFFIDAVIT OF CONSTRUCTION COST: This affidavit must be completed by the Design Professional if the estimated cost                                                                                                                                                                                                                                                                     |