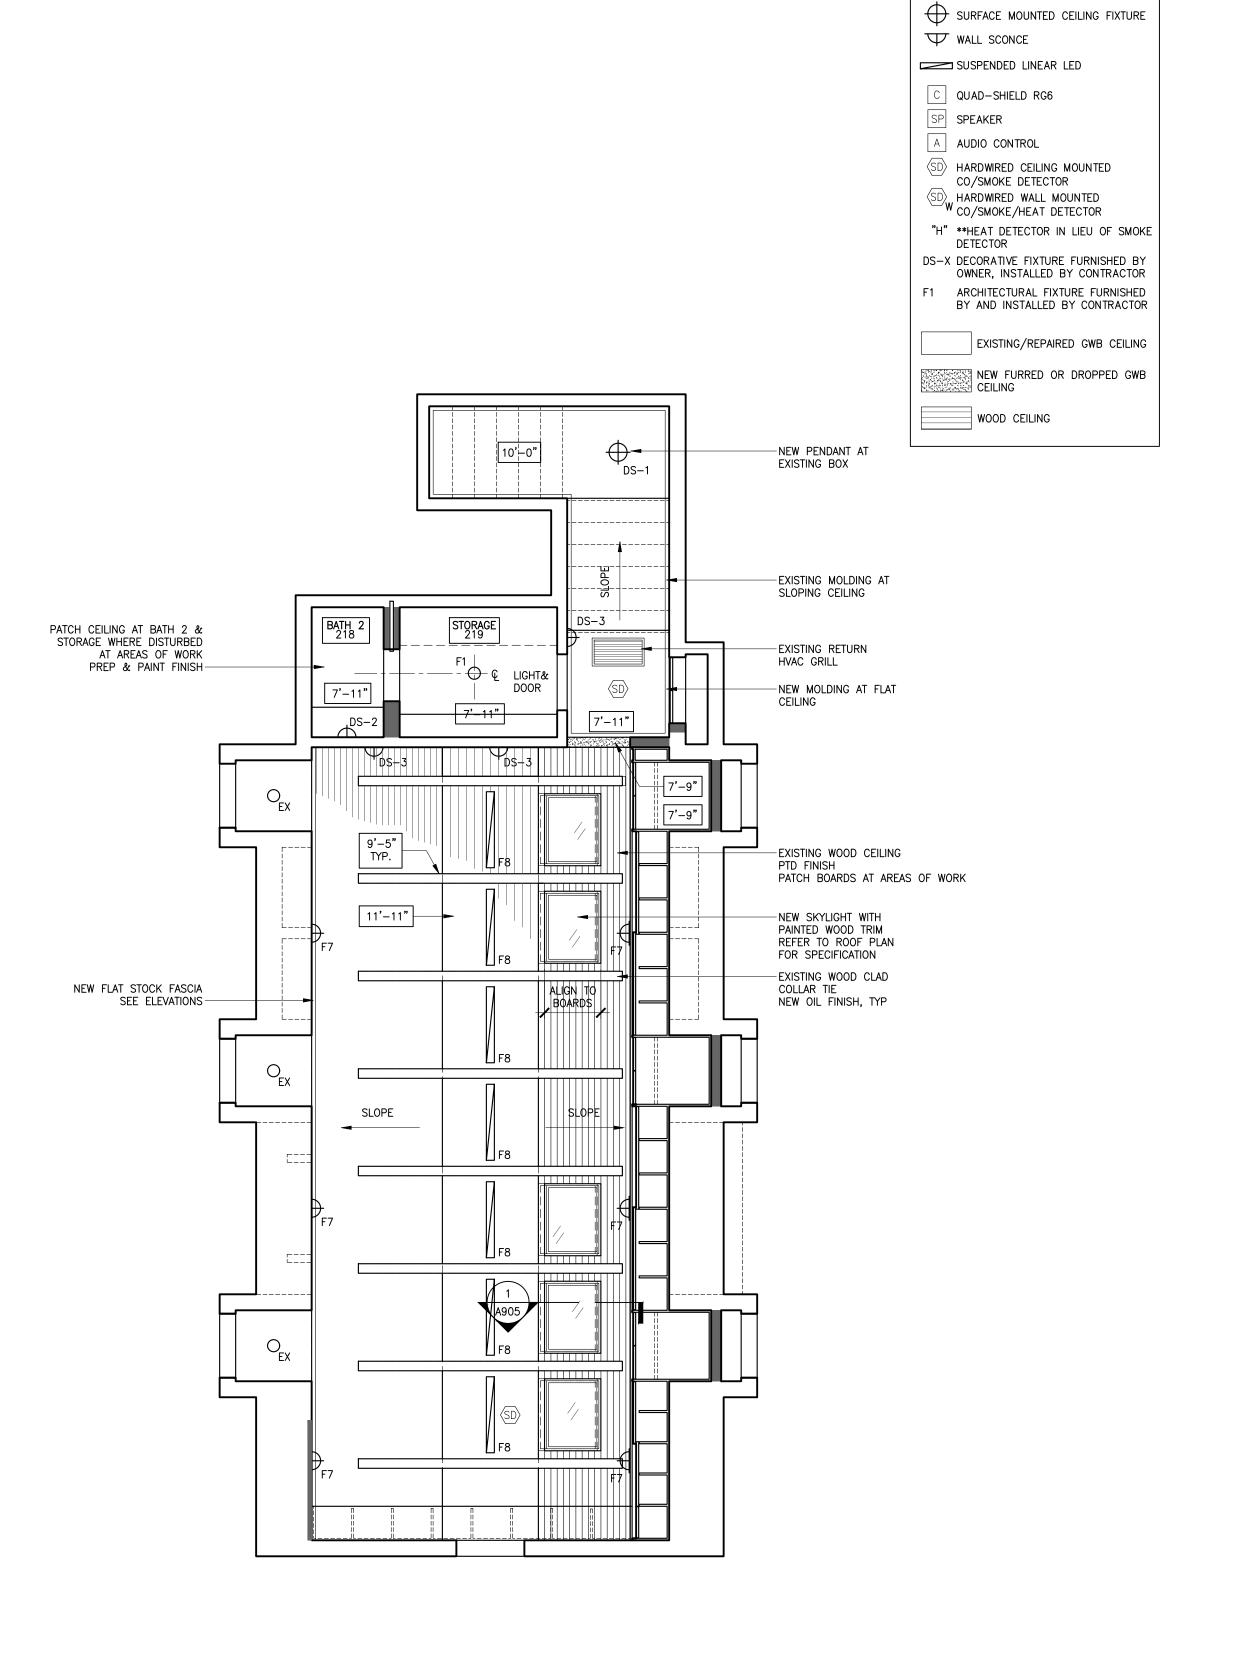

|
| -                | -   | -                      |       |
| -                | -   | -                      |       |
| 04.05.21         | -   | ISSUED FOR PERMIT APP. |       |
| revision<br>date | no. | description            |       |
|                  |     |                        | PLLC. |

## structural engineer BLUESHORE ENGINEERING LLC

1029 TEANECK ROAD, 2ND FLOOR TEANECK, NJ 07666 201 817 2001 TEL RWG@BLUESHORELLC.COM

# ANDREW FRANZ ARCHITECT PLLC

135 WEST 26TH STREET SUITE 10B NEW YORK, NY 10001 212 505 1992 TEL

212 505 1987 FAX studio@andrewfranz.com

## project SUWANNAGATE-DEUTSCH RESIDENCE

44 WHIPPOORWILL CROSSING ARMONK, NY, 10521

checked 2006

scale AS NOTED

date 04.02.2021

sheet title STUDIO 220 **DEMOLITION &** 

CONSTRUCTION PLANS

sheet no.

A-900.00



REFLECTED CEILING LEGEND

RECTANGULAR RECESSED LIGHT

SURFACE MOUNTED WALL WASHER ==== UNDER-COUNTER/ STRIP LIGHTING

O CIRCULAR DOWN LIGHT





STUDIO 220 REFLECTED CEILING PLAN

SCALE: 1/4" = 1'- 0"

2 STUDIO 220 ROOF PLAN SCALE: 1/4" = 1'- 0"

ISSUED FOR PERMIT APP. 04.05.21 revision no. description date structural engineer BLUESHORE ENGINEERING LLC

RWG@BLUESHORELLC.COM

ANDREW FRANZ ARCHITECT PLLC 135 WEST 26TH STREET SUITE 10B

1029 TEANECK ROAD, 2ND FLOOR

NEW YORK, NY 10001

212 505 1992 TEL 212 505 1987 FAX

TEANECK, NJ 07666 201 817 2001 TEL

studio@andrewfranz.com

SUWANNAGATE-DEUTSCH RESIDENCE

44 WHIPPOORWILL CROSSING ARMONK, NY, 10521

checked GC

job no. 2006

scale AS NOTED

date 04.02.2021

sheet title

STUDIO 220 REFLECTED CEILING PLAN & ROOF PLAN

sheet no.

A-901.00