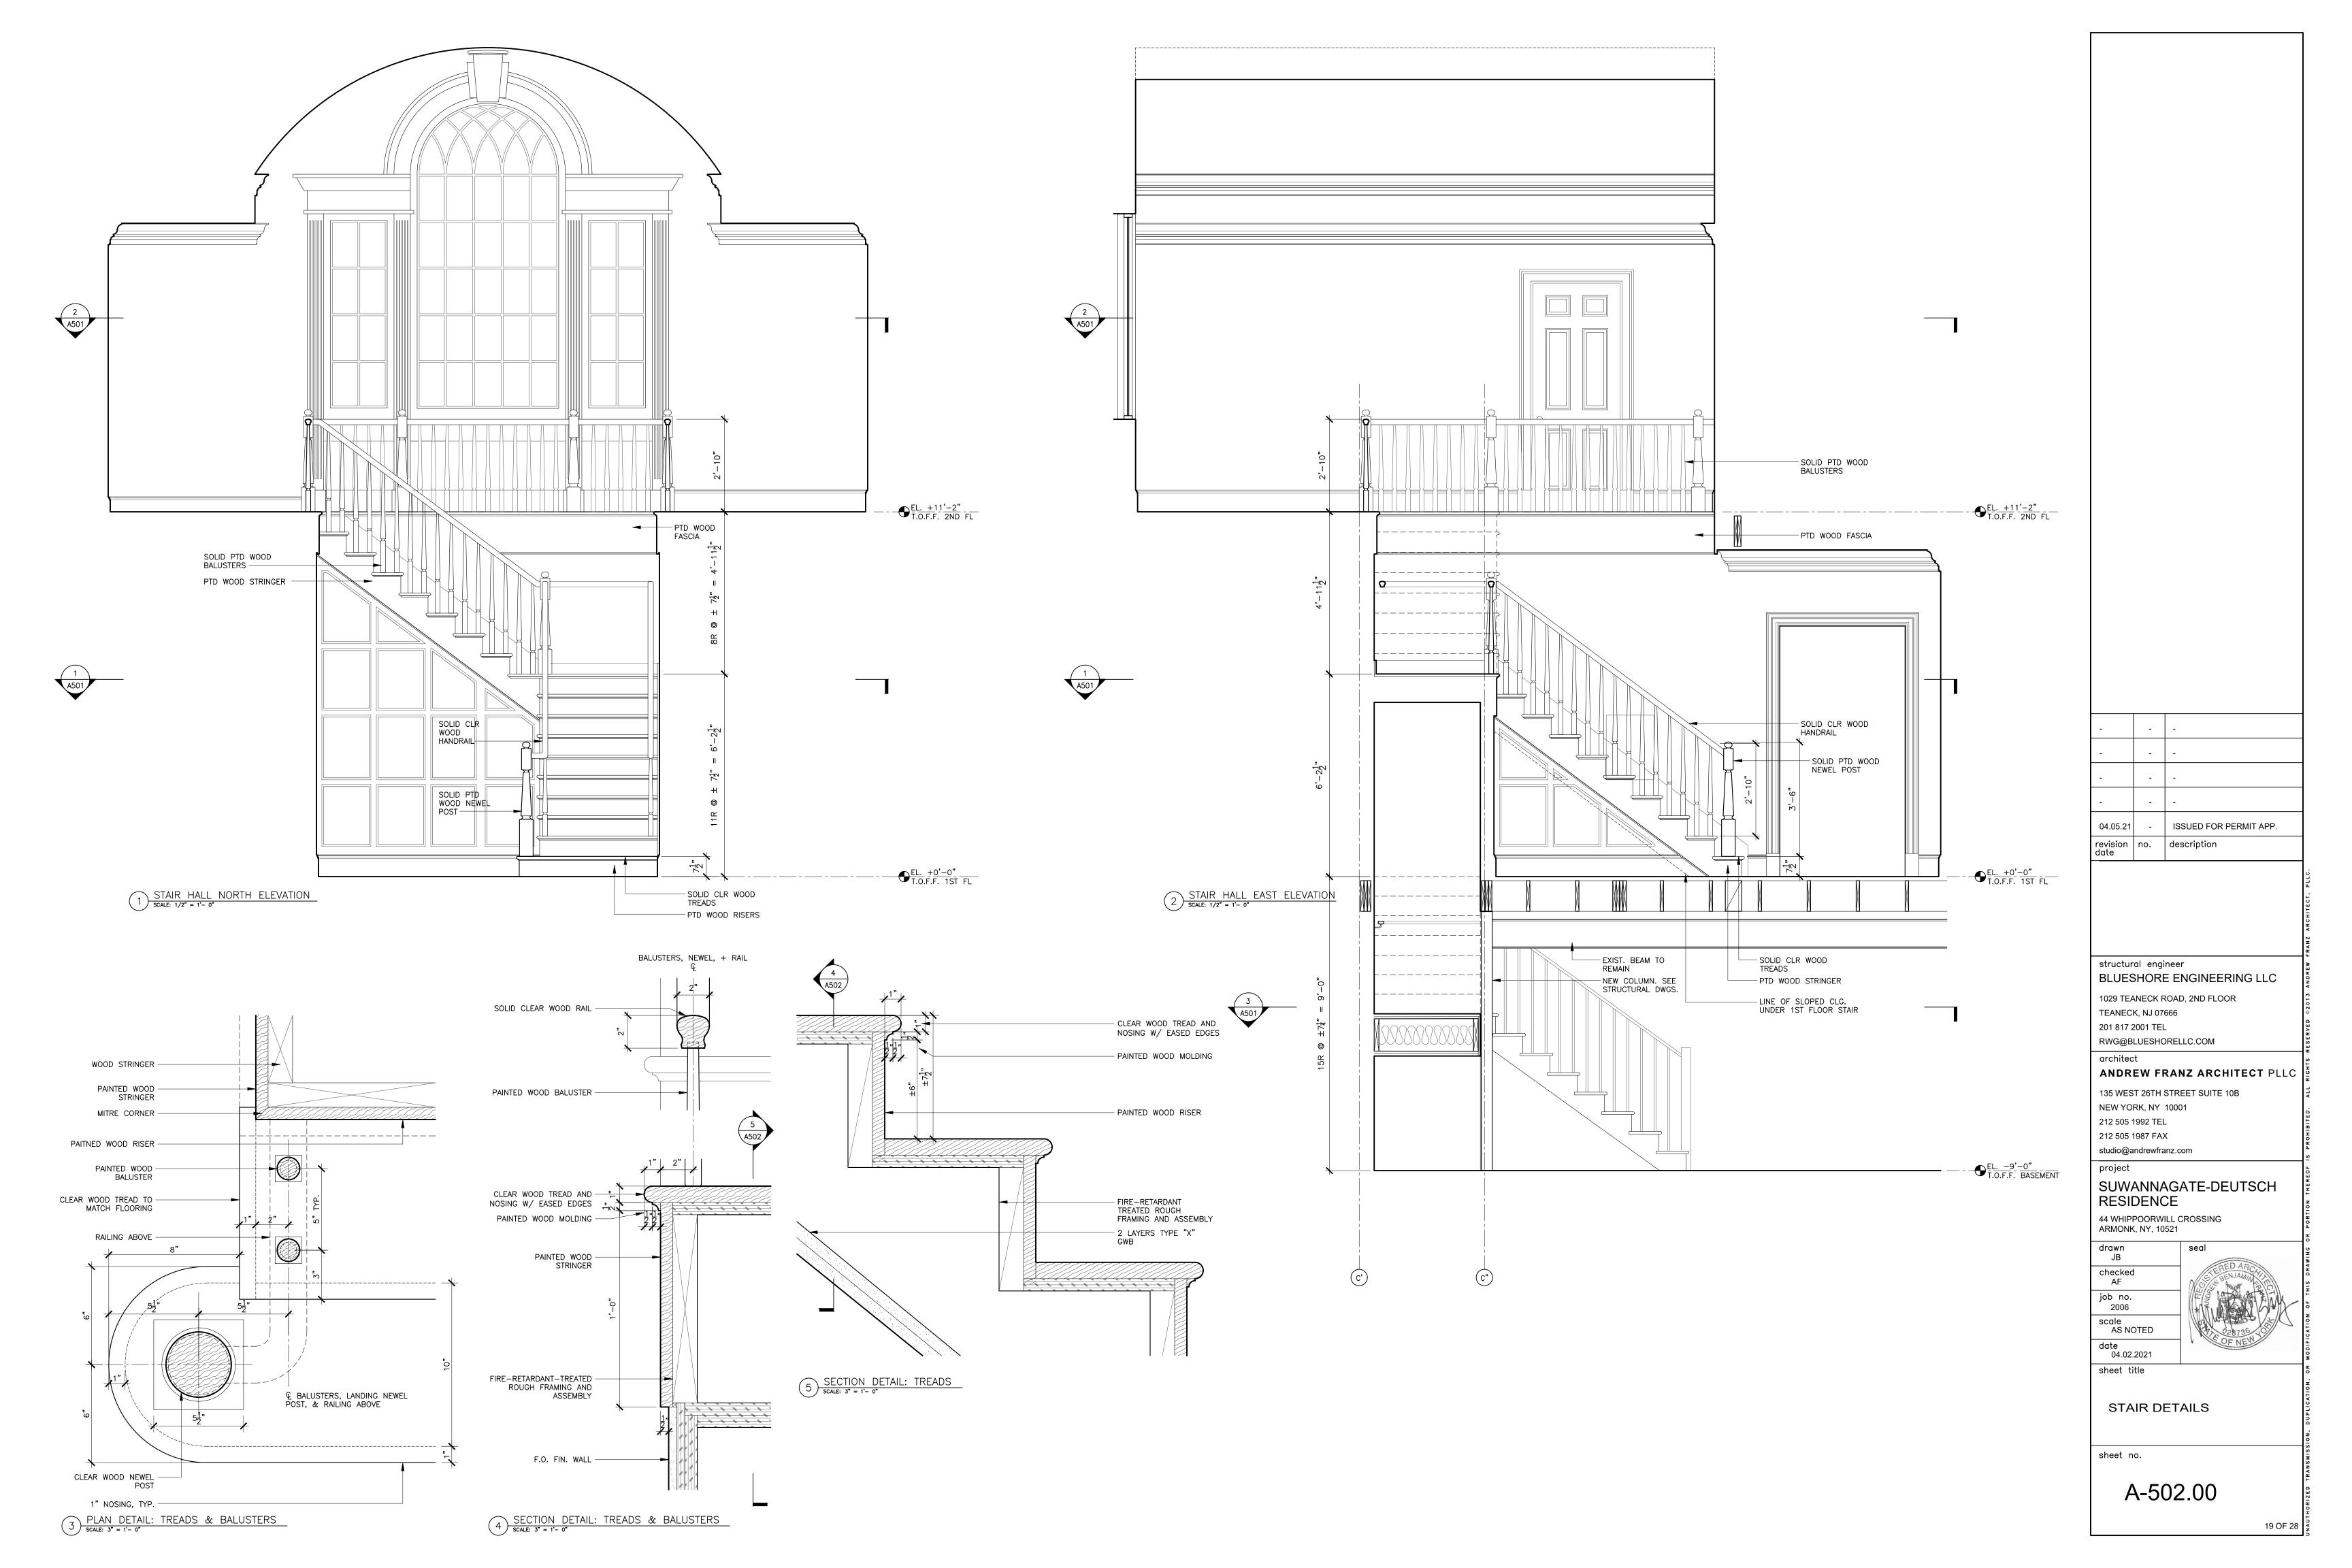

### RESIDENTIAL PROJECT REVIEW COMMITTEE (RPRC) APPLICATION

Renovations to an existing 1990s home, including partial enclosure of an existing porch; partial interior

| renovation, including a new stair and kitchen and bathroom renovations; and new windows and skylights. No change to the existing building footprint or to existing lot coverage is proposed. |
|----------------------------------------------------------------------------------------------------------------------------------------------------------------------------------------------|
|                                                                                                                                                                                              |
|                                                                                                                                                                                              |
| Section III- CONTACT INFORMATION:                                                                                                                                                            |
| APPLICANT:Andrew Franz. RA                                                                                                                                                                   |
| ADDRESS: 135 West 26th Street, Suite 10B, New York, NY 10001                                                                                                                                 |
|                                                                                                                                                                                              |
| PROPERTY OWNER:  Robert Deutsch & Koi Suwannagate                                                                                                                                            |
| ADDRESS: 44 Whippoorwill Crossing                                                                                                                                                            |
| PHONE: 860.671.9000 MOBILE: EMAIL: bob@bobmail.us                                                                                                                                            |
| PROFESSIONAL:                                                                                                                                                                                |
| ADDRESS: (see applicant information, above)                                                                                                                                                  |
| PHONE: MOBILE:                                                                                                                                                                               |
| EMAIL:                                                                                                                                                                                       |
| Section IV- PROPERTY INFORMATION:                                                                                                                                                            |
| Zone: R-2A Tax ID (lot designation) 100.03-1-3                                                                                                                                               |

# **Residential Building Permit Application**

NOTE: TWO (2) SETS OF ALL REQUIRED DOCUMENTS MUST BE SUBMITTED WITH THIS APPLICATION

| Section I- PROJECT ADDRESS: 44 Whippoorwill Crossing DATE: 03/31/2021                                                                                                                                                                                                                                                                                                                 |
|---------------------------------------------------------------------------------------------------------------------------------------------------------------------------------------------------------------------------------------------------------------------------------------------------------------------------------------------------------------------------------------|
| Section II- CONTACT INFORMATION: (Please print clearly. All information must be current.)  APPLICANT: Andrew Franz, RA                                                                                                                                                                                                                                                                |
| ADDRESS: 135 West 26th Street, Suite 10B, New York, NY 10001                                                                                                                                                                                                                                                                                                                          |
| PHONE: 212.505.1992 MOBILE: 917.301.8867 afranz@andrewfranz.com                                                                                                                                                                                                                                                                                                                       |
| PROPERTY OWNER: Robert Deutsch and Koi Suwannagate                                                                                                                                                                                                                                                                                                                                    |
| ADDRESS: 44 Whippoorwill Crossing, North Castle, NY 10504                                                                                                                                                                                                                                                                                                                             |
| PHONE: (860) 671-9000 MOBILE: bob@bobmail.us                                                                                                                                                                                                                                                                                                                                          |
| Section III- DESCRIPTION OF WORK: (Any work conducted outside of the house requires approval from the RPRC unless the proposed action is minor in nature and complies with 355-26 C (3) of the Town of North Castle code.)  Partial interior renovation, including kitchen and bathroom renovations, and partial exterior renovation to enclose a portion of the existing rear porch. |
| Section IV- USE AND OCCUPANCY:                                                                                                                                                                                                                                                                                                                                                        |
| EXISTING/ CURRENT USE: One Family Dwelling                                                                                                                                                                                                                                                                                                                                            |
| PROPOSED RESIDENTIAL:  One Family Dwelling  Two Family Dwelling  Detached Accessory Structure                                                                                                                                                                                                                                                                                         |
| <b>Section V</b> - PERMIT FEES: (\$100 app fee plus \$14 per \$1000, cost of construction and a \$75 CO fee.)                                                                                                                                                                                                                                                                         |
| ESTIMATED COST OF CONSTRUCTION (Based on fair market value labor & material) \$ 1,100,000.00                                                                                                                                                                                                                                                                                          |
| AFFIDAVIT OF CONSTRUCTION COST: This affidavit must be completed by the Design Professional if the estimated cost                                                                                                                                                                                                                                                                     |