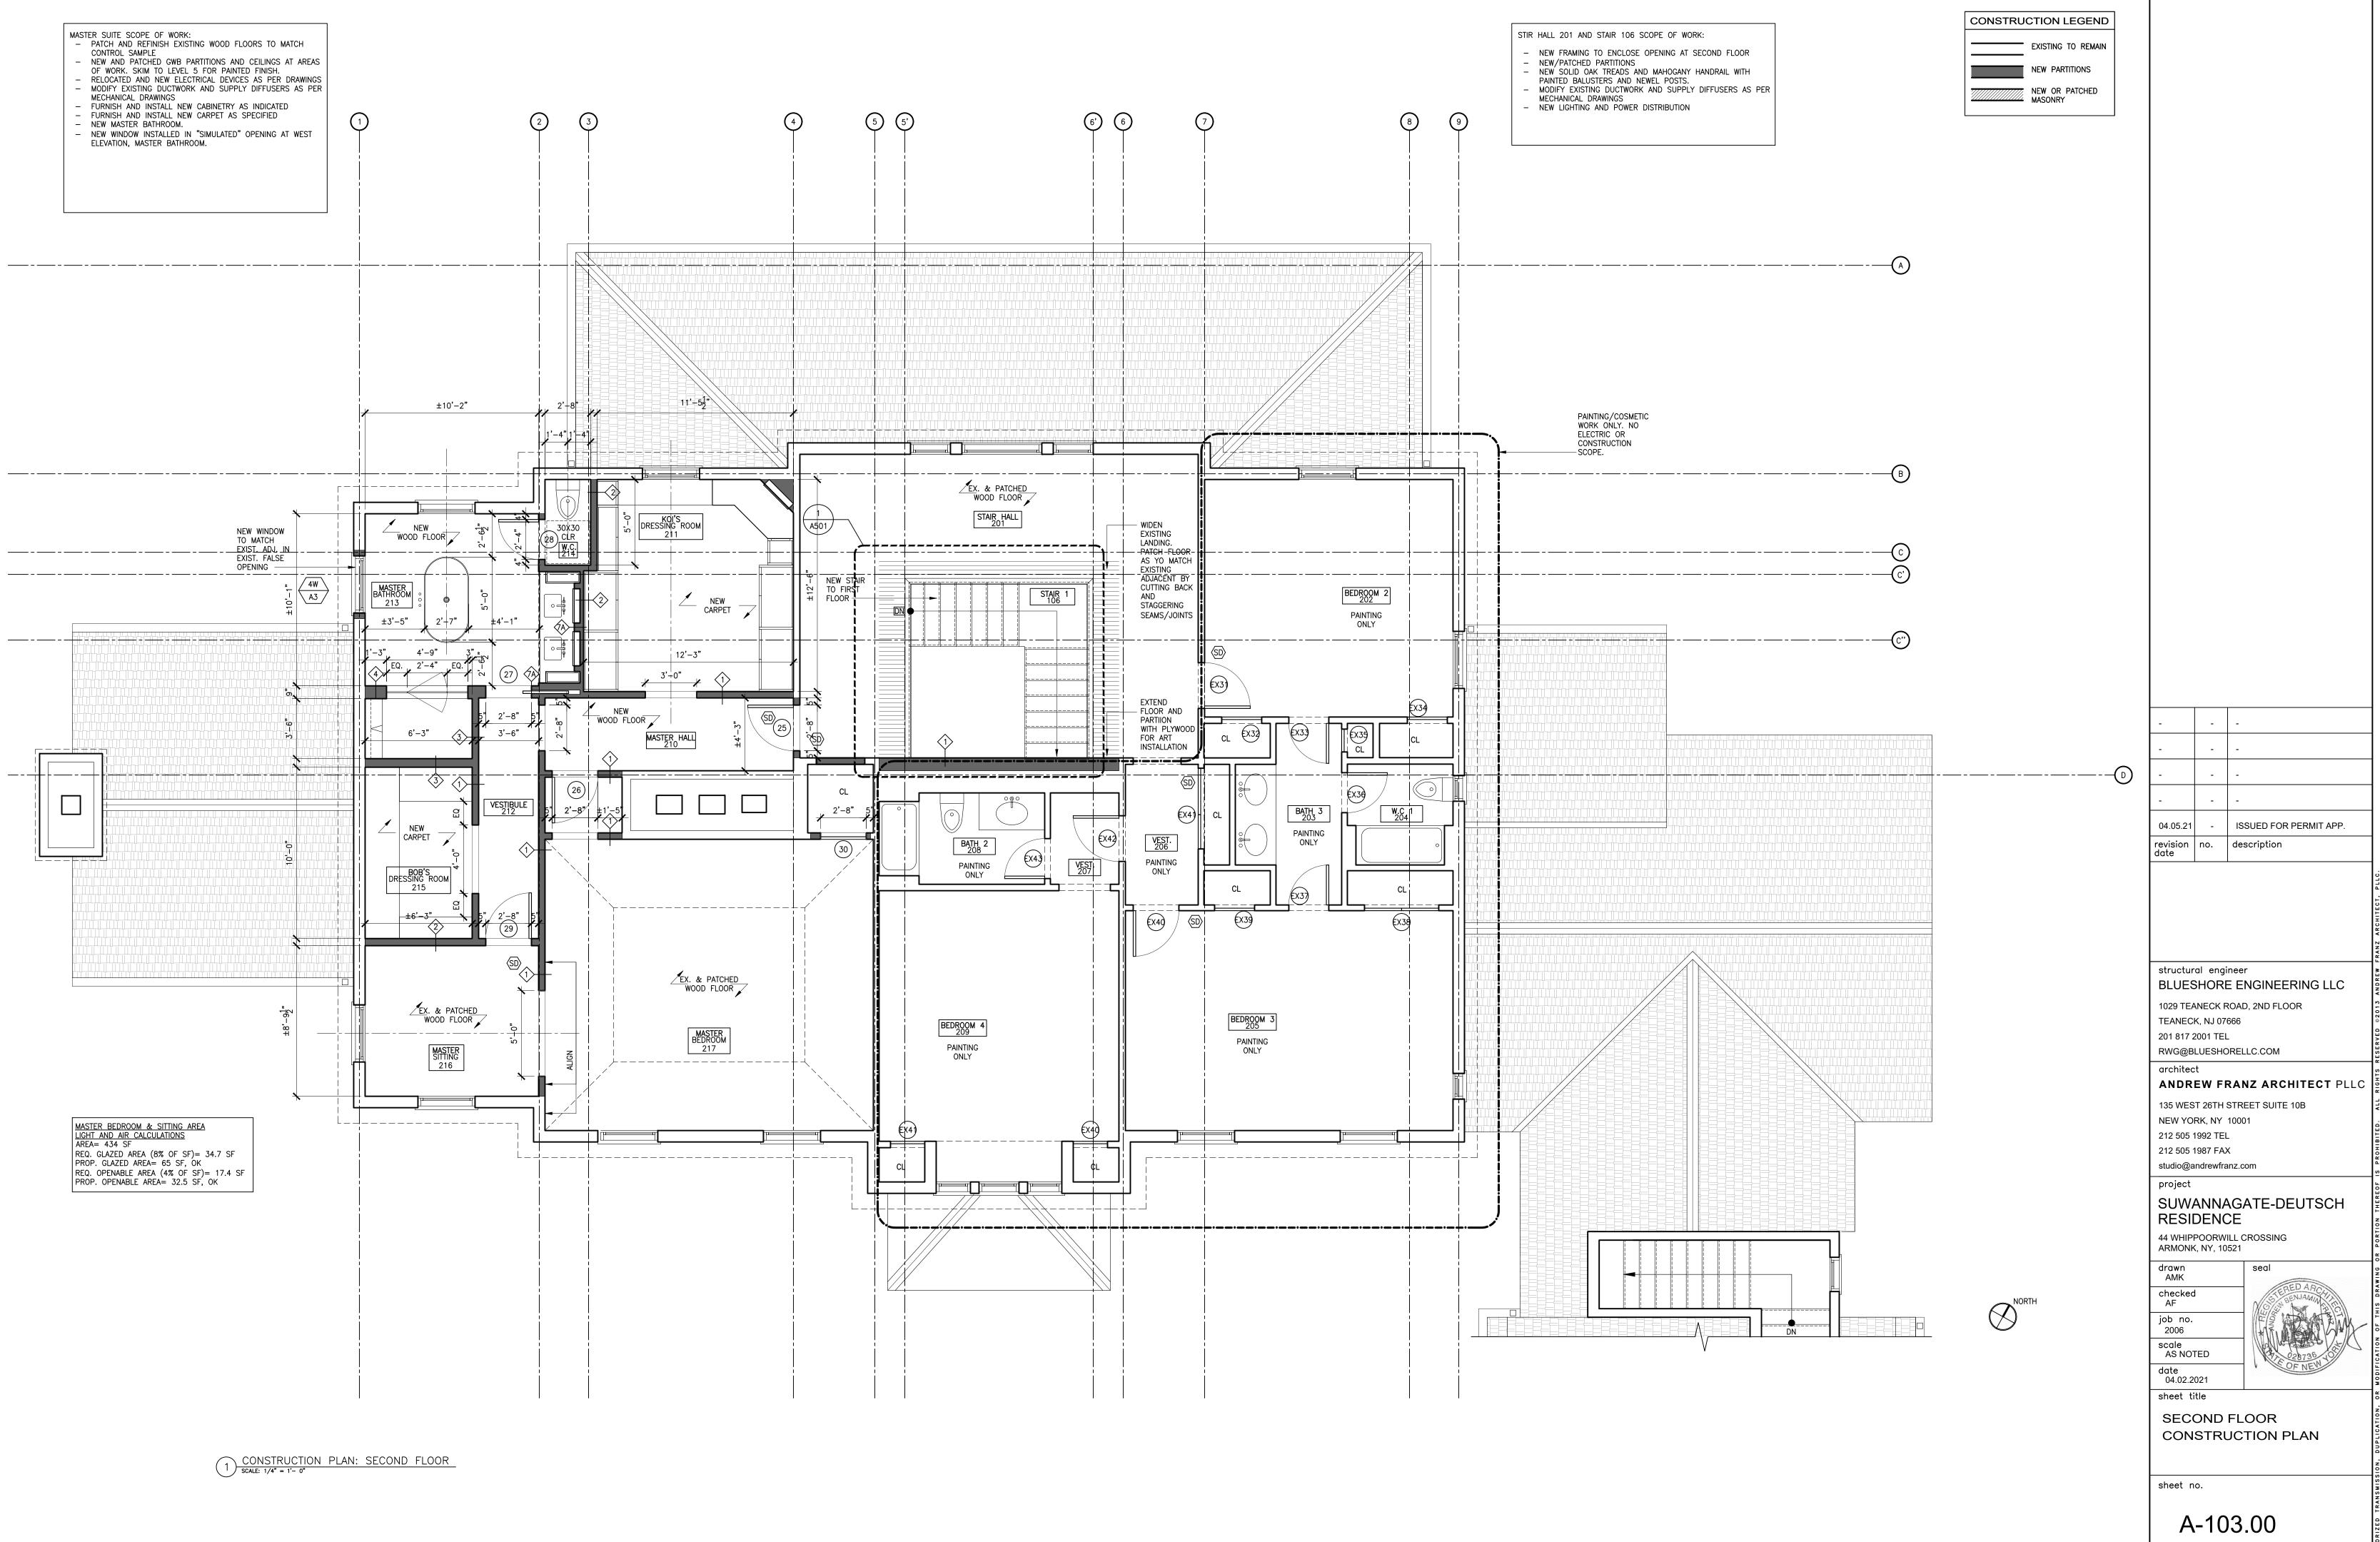

### RESIDENTIAL PROJECT REVIEW COMMITTEE (RPRC) APPLICATION

Renovations to an existing 1990s home, including partial enclosure of an existing porch; partial interior

| renovation, including a new stair and kitchen and bathroom renovations; and new windows and skylights. No change to the existing building footprint or to existing lot coverage is proposed. |
|----------------------------------------------------------------------------------------------------------------------------------------------------------------------------------------------|
|                                                                                                                                                                                              |
|                                                                                                                                                                                              |
| Section III- CONTACT INFORMATION:                                                                                                                                                            |
| APPLICANT:Andrew Franz. RA                                                                                                                                                                   |
| ADDRESS: 135 West 26th Street, Suite 10B, New York, NY 10001                                                                                                                                 |
|                                                                                                                                                                                              |
| PROPERTY OWNER:  Robert Deutsch & Koi Suwannagate                                                                                                                                            |
| ADDRESS: 44 Whippoorwill Crossing                                                                                                                                                            |
| PHONE: 860.671.9000 MOBILE: EMAIL: bob@bobmail.us                                                                                                                                            |
| PROFESSIONAL:                                                                                                                                                                                |
| ADDRESS: (see applicant information, above)                                                                                                                                                  |
| PHONE: MOBILE:                                                                                                                                                                               |
| EMAIL:                                                                                                                                                                                       |
| Section IV- PROPERTY INFORMATION:                                                                                                                                                            |
| Zone: R-2A Tax ID (lot designation) 100.03-1-3                                                                                                                                               |

# **Residential Building Permit Application**

NOTE: TWO (2) SETS OF ALL REQUIRED DOCUMENTS MUST BE SUBMITTED WITH THIS APPLICATION

| Section I- PROJECT ADDRESS: 44 Whippoorwill Crossing DATE: 03/31/2021                                                                                                                                                                                                                                                                                                                 |
|---------------------------------------------------------------------------------------------------------------------------------------------------------------------------------------------------------------------------------------------------------------------------------------------------------------------------------------------------------------------------------------|
| Section II- CONTACT INFORMATION: (Please print clearly. All information must be current.)  APPLICANT: Andrew Franz, RA                                                                                                                                                                                                                                                                |
| ADDRESS: 135 West 26th Street, Suite 10B, New York, NY 10001                                                                                                                                                                                                                                                                                                                          |
| PHONE: 212.505.1992 MOBILE: 917.301.8867 afranz@andrewfranz.com                                                                                                                                                                                                                                                                                                                       |
| PROPERTY OWNER: Robert Deutsch and Koi Suwannagate                                                                                                                                                                                                                                                                                                                                    |
| ADDRESS: 44 Whippoorwill Crossing, North Castle, NY 10504                                                                                                                                                                                                                                                                                                                             |
| PHONE: (860) 671-9000 MOBILE: bob@bobmail.us                                                                                                                                                                                                                                                                                                                                          |
| Section III- DESCRIPTION OF WORK: (Any work conducted outside of the house requires approval from the RPRC unless the proposed action is minor in nature and complies with 355-26 C (3) of the Town of North Castle code.)  Partial interior renovation, including kitchen and bathroom renovations, and partial exterior renovation to enclose a portion of the existing rear porch. |
| Section IV- USE AND OCCUPANCY:                                                                                                                                                                                                                                                                                                                                                        |
| EXISTING/ CURRENT USE: One Family Dwelling                                                                                                                                                                                                                                                                                                                                            |
| PROPOSED RESIDENTIAL:  One Family Dwelling  Two Family Dwelling  Detached Accessory Structure                                                                                                                                                                                                                                                                                         |
| <b>Section V</b> - PERMIT FEES: (\$100 app fee plus \$14 per \$1000, cost of construction and a \$75 CO fee.)                                                                                                                                                                                                                                                                         |
| ESTIMATED COST OF CONSTRUCTION (Based on fair market value labor & material) \$ 1,100,000.00                                                                                                                                                                                                                                                                                          |
| AFFIDAVIT OF CONSTRUCTION COST: This affidavit must be completed by the Design Professional if the estimated cost                                                                                                                                                                                                                                                                     |