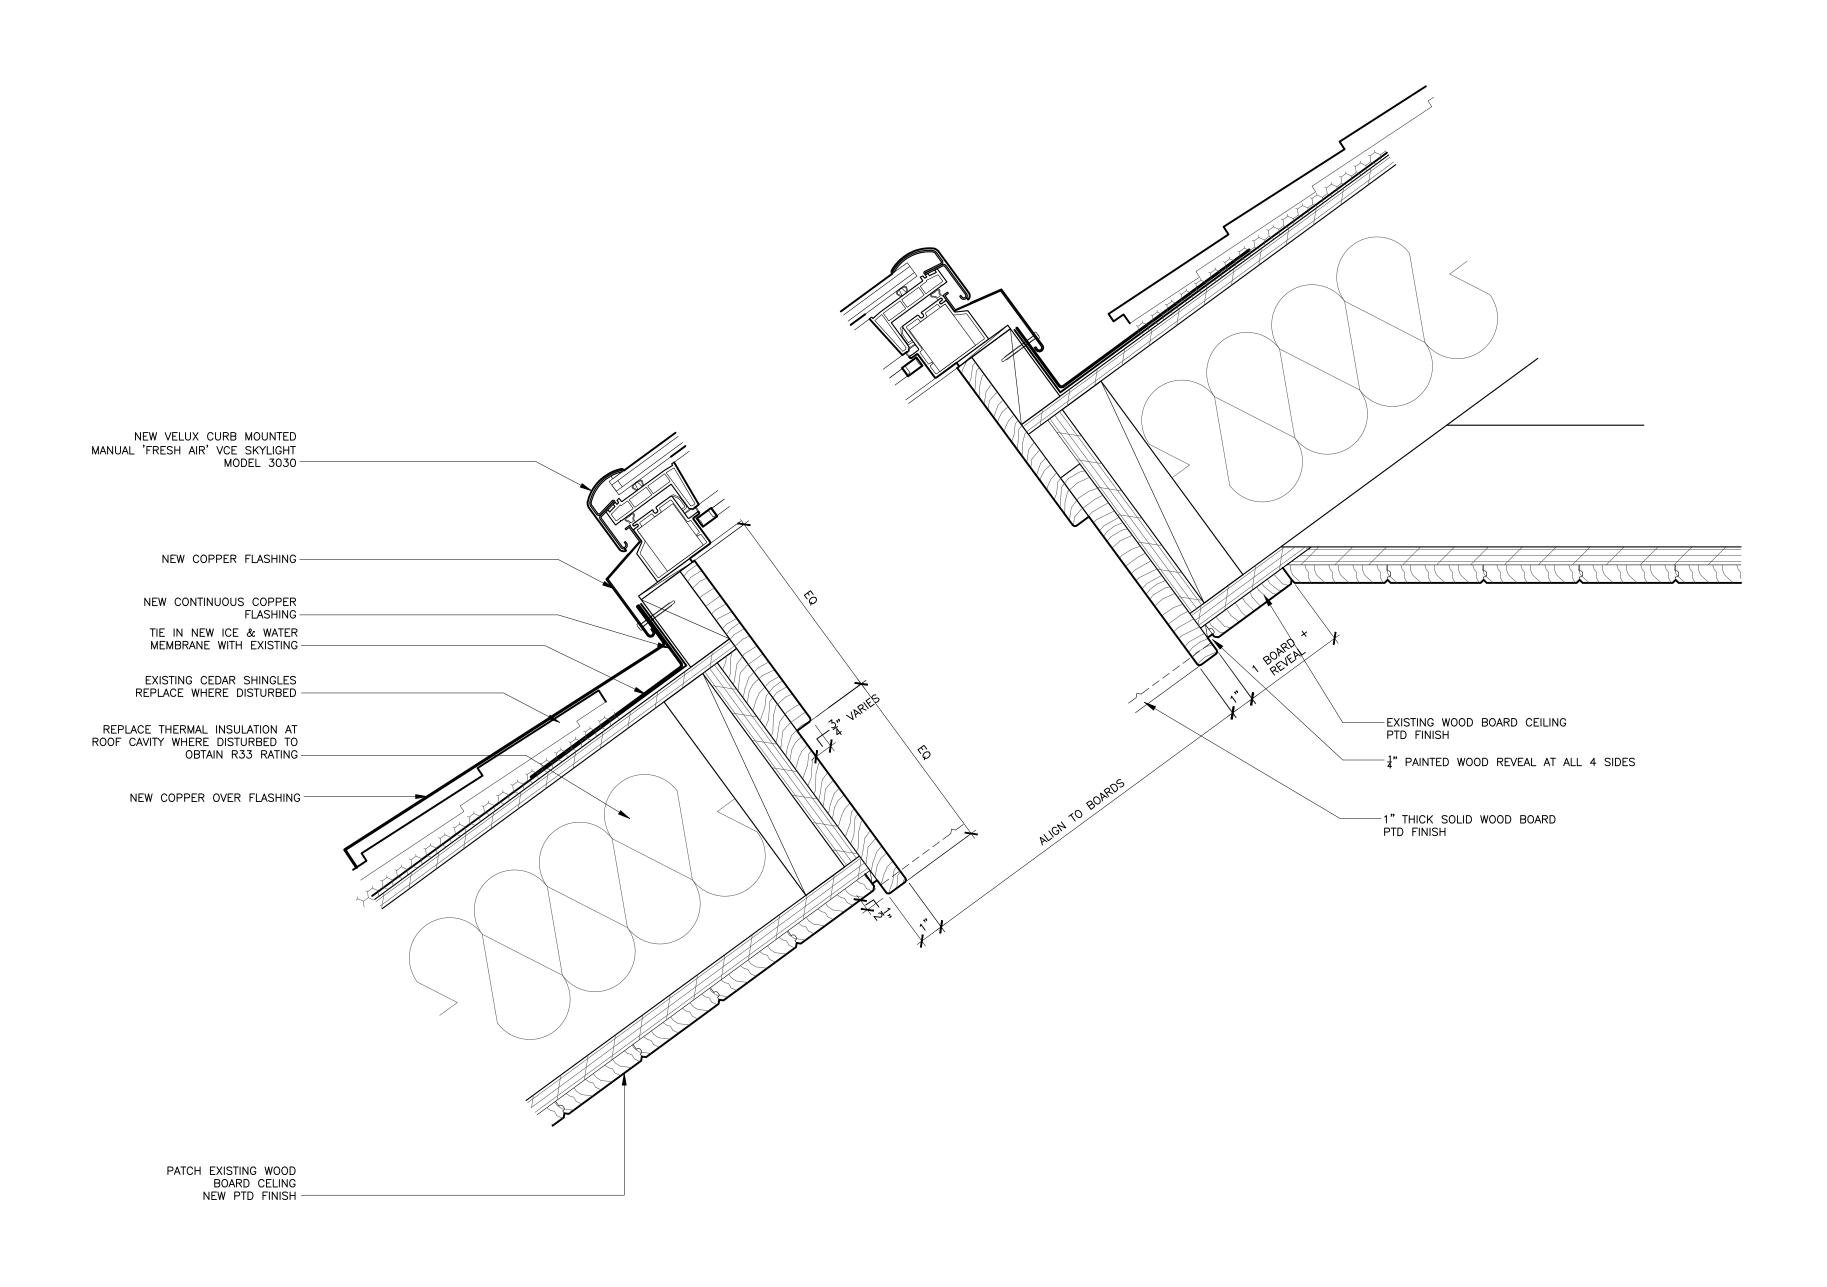

SCALE: 1/4" = 1'- 0"

| -                | ı   | -                      |
|------------------|-----|------------------------|
| -                | ı   | -                      |
| -                | -   | -                      |
| -                | ı   | -                      |
| 04.05.21         | -   | ISSUED FOR PERMIT APP. |
| revision<br>date | no. | description            |
|                  |     | •                      |