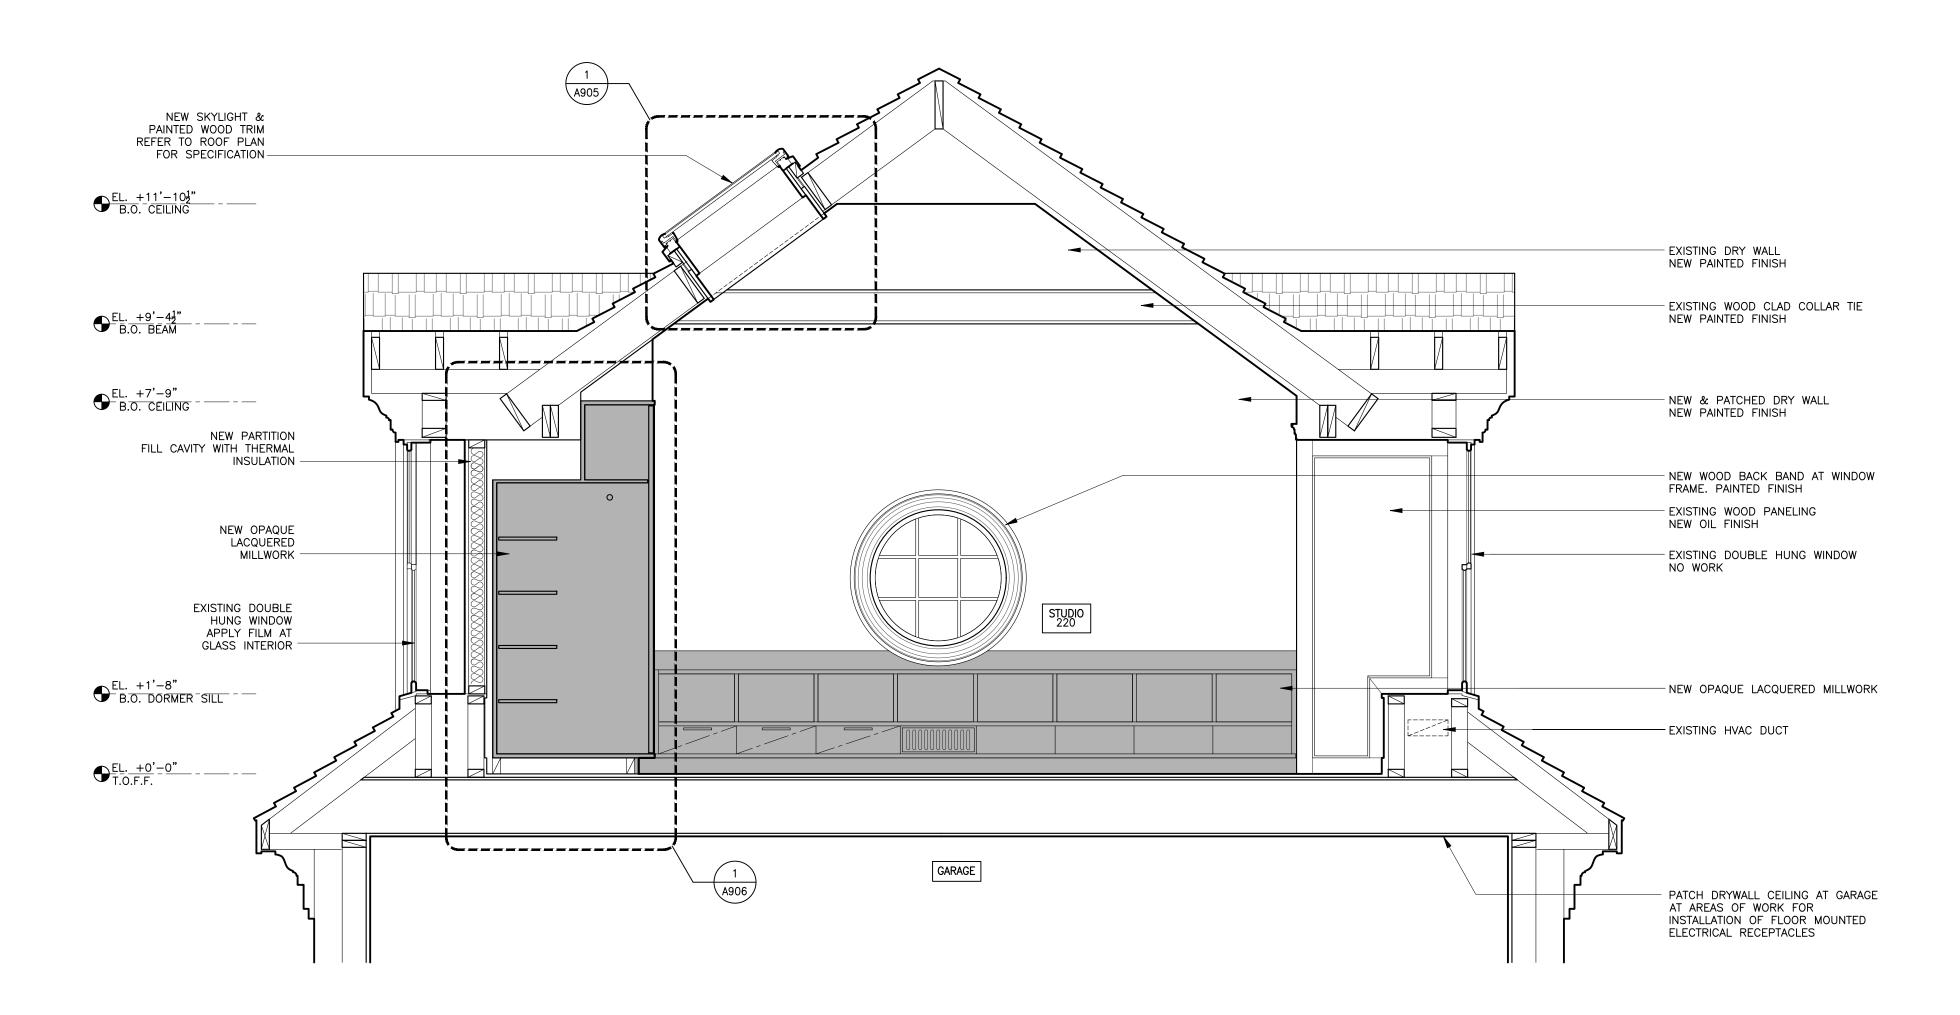

SCALE: 1/4" = 1'- 0"

| -                | ı   | -                      |
|------------------|-----|------------------------|
| -                | ı   | -                      |
| -                | -   | -                      |
| -                | ı   | -                      |
| 04.05.21         | -   | ISSUED FOR PERMIT APP. |
| revision<br>date | no. | description            |
|                  |     | •                      |