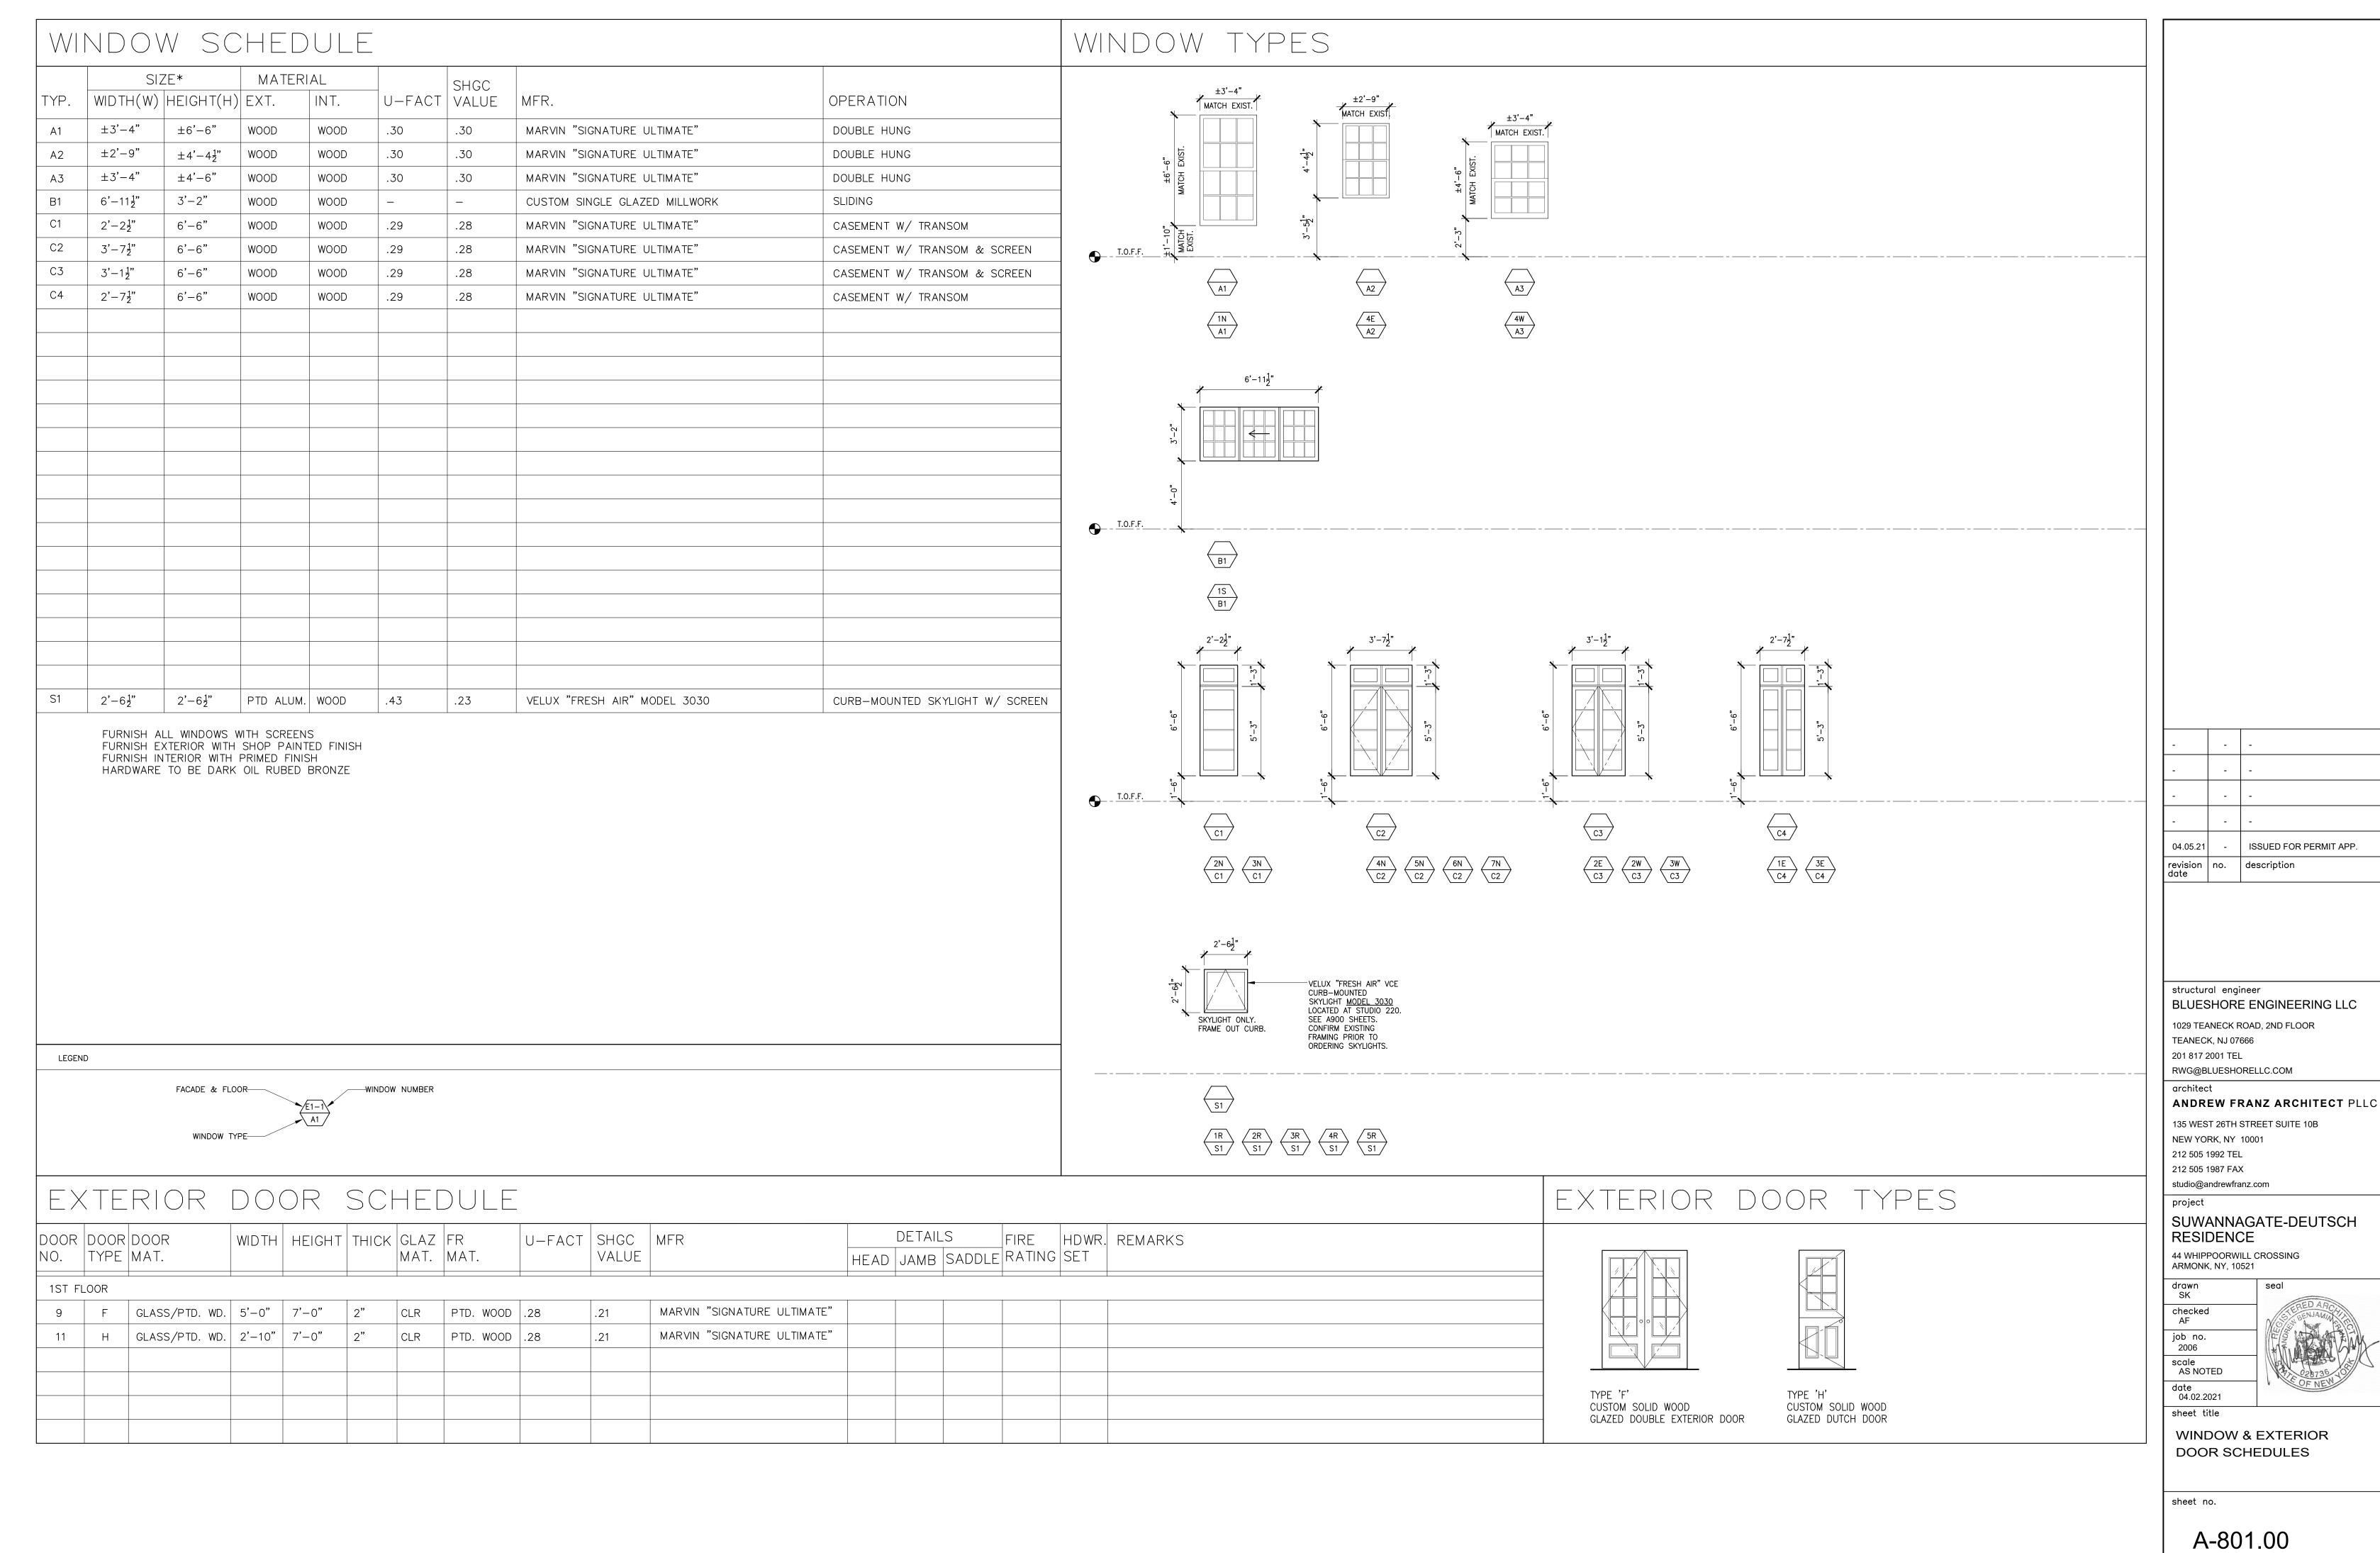

### RESIDENTIAL PROJECT REVIEW COMMITTEE (RPRC) APPLICATION

Renovations to an existing 1990s home, including partial enclosure of an existing porch; partial interior

| renovation, including a new stair and kitchen and bathroom renovations; and new windows and skylights. No change to the existing building footprint or to existing lot coverage is proposed. |
|----------------------------------------------------------------------------------------------------------------------------------------------------------------------------------------------|
|                                                                                                                                                                                              |
|                                                                                                                                                                                              |
| Section III- CONTACT INFORMATION:                                                                                                                                                            |
| APPLICANT:Andrew Franz. RA                                                                                                                                                                   |
| ADDRESS: 135 West 26th Street, Suite 10B, New York, NY 10001                                                                                                                                 |
|                                                                                                                                                                                              |
| PROPERTY OWNER:  Robert Deutsch & Koi Suwannagate                                                                                                                                            |
| ADDRESS: 44 Whippoorwill Crossing                                                                                                                                                            |
| PHONE: 860.671.9000 MOBILE: EMAIL: bob@bobmail.us                                                                                                                                            |
| PROFESSIONAL:                                                                                                                                                                                |
| ADDRESS: (see applicant information, above)                                                                                                                                                  |
| PHONE: MOBILE:                                                                                                                                                                               |
| EMAIL:                                                                                                                                                                                       |
| Section IV- PROPERTY INFORMATION:                                                                                                                                                            |
| Zone: R-2A Tax ID (lot designation) 100.03-1-3                                                                                                                                               |

# **Residential Building Permit Application**

NOTE: TWO (2) SETS OF ALL REQUIRED DOCUMENTS MUST BE SUBMITTED WITH THIS APPLICATION

| Section I- PROJECT ADDRESS: 44 Whippoorwill Crossing DATE: 03/31/2021                                                                                                                                                                                                                                                                                                                 |
|---------------------------------------------------------------------------------------------------------------------------------------------------------------------------------------------------------------------------------------------------------------------------------------------------------------------------------------------------------------------------------------|
| Section II- CONTACT INFORMATION: (Please print clearly. All information must be current.)  APPLICANT: Andrew Franz, RA                                                                                                                                                                                                                                                                |
| ADDRESS: 135 West 26th Street, Suite 10B, New York, NY 10001                                                                                                                                                                                                                                                                                                                          |
| PHONE: 212.505.1992 MOBILE: 917.301.8867 afranz@andrewfranz.com                                                                                                                                                                                                                                                                                                                       |
| PROPERTY OWNER: Robert Deutsch and Koi Suwannagate                                                                                                                                                                                                                                                                                                                                    |
| ADDRESS: 44 Whippoorwill Crossing, North Castle, NY 10504                                                                                                                                                                                                                                                                                                                             |
| PHONE: (860) 671-9000 MOBILE: bob@bobmail.us                                                                                                                                                                                                                                                                                                                                          |
| Section III- DESCRIPTION OF WORK: (Any work conducted outside of the house requires approval from the RPRC unless the proposed action is minor in nature and complies with 355-26 C (3) of the Town of North Castle code.)  Partial interior renovation, including kitchen and bathroom renovations, and partial exterior renovation to enclose a portion of the existing rear porch. |
| Section IV- USE AND OCCUPANCY:                                                                                                                                                                                                                                                                                                                                                        |
| EXISTING/ CURRENT USE: One Family Dwelling                                                                                                                                                                                                                                                                                                                                            |
| PROPOSED RESIDENTIAL:  One Family Dwelling  Two Family Dwelling  Detached Accessory Structure                                                                                                                                                                                                                                                                                         |
| <b>Section V</b> - PERMIT FEES: (\$100 app fee plus \$14 per \$1000, cost of construction and a \$75 CO fee.)                                                                                                                                                                                                                                                                         |
| ESTIMATED COST OF CONSTRUCTION (Based on fair market value labor & material) \$ 1,100,000.00                                                                                                                                                                                                                                                                                          |
| AFFIDAVIT OF CONSTRUCTION COST: This affidavit must be completed by the Design Professional if the estimated cost                                                                                                                                                                                                                                                                     |