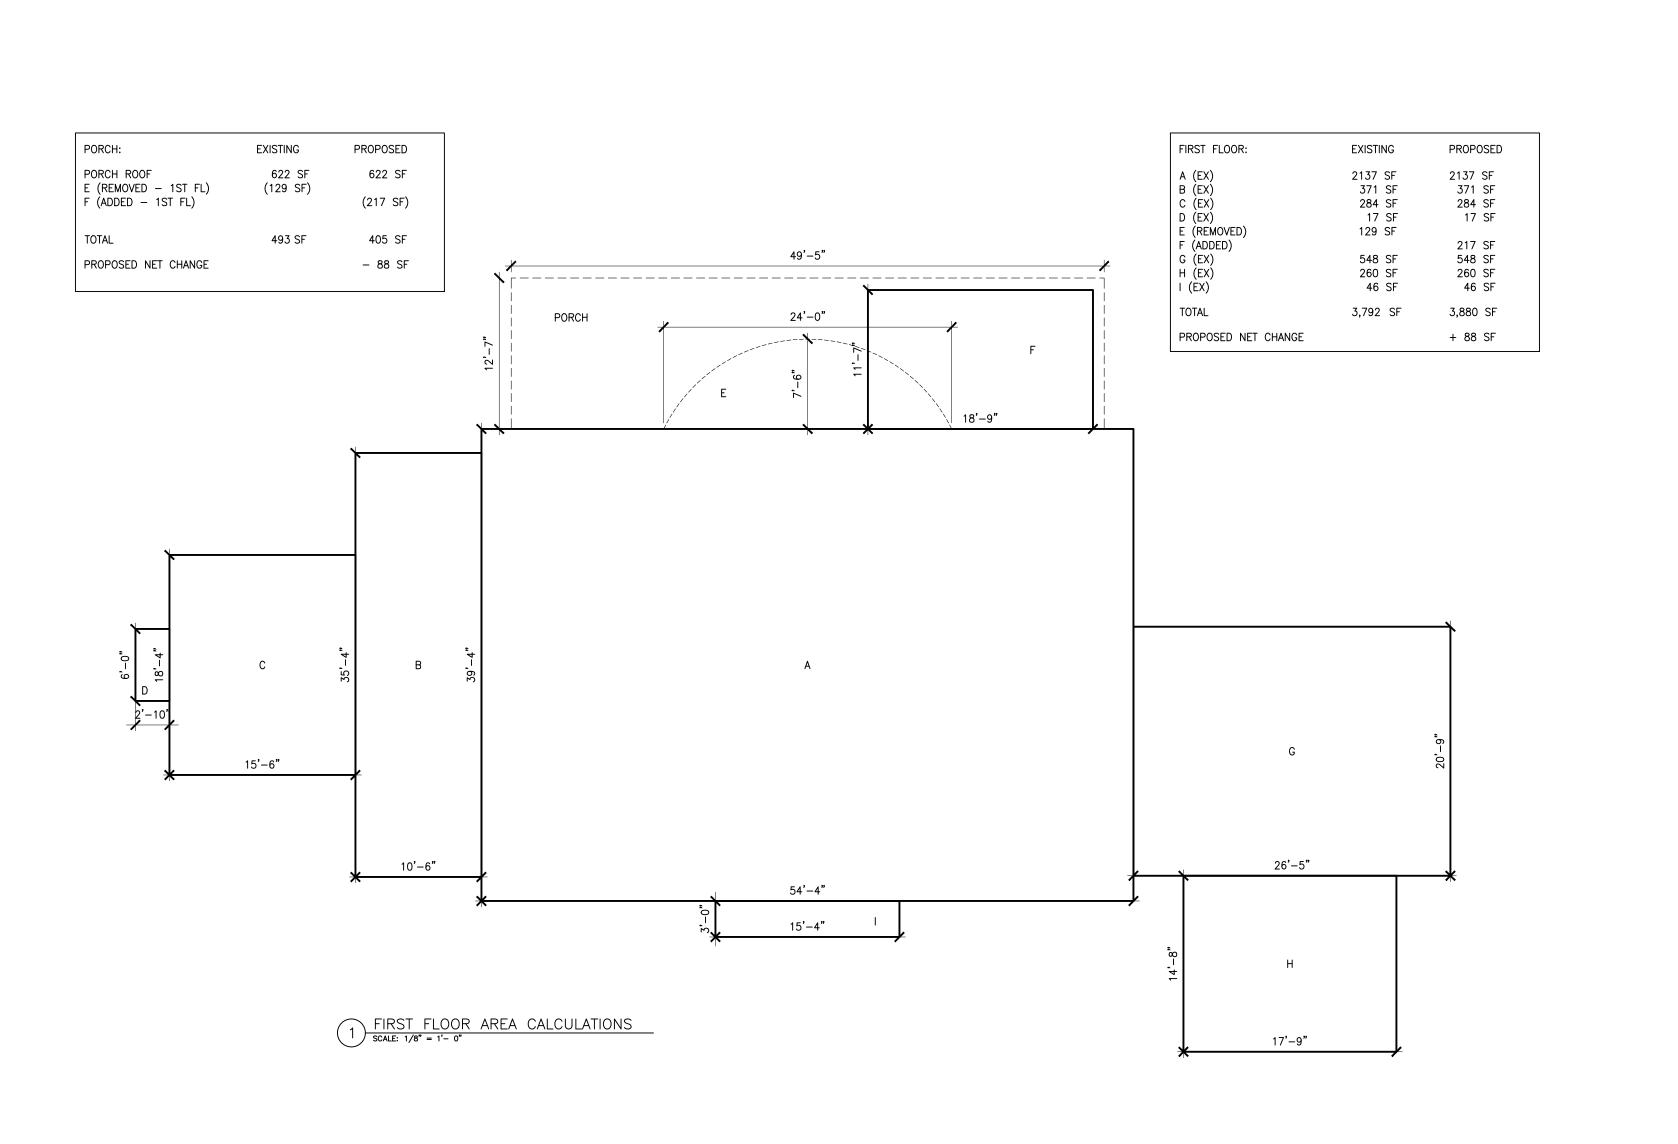

### PLANNING DEPARTMENT Adam R. Kaufman, AICP Director of Planning

January 29, 2019 Telephone: (914) 273-3542 Fax: (914) 273-3554 www.northcastleny.com

### FLOOR AREA CALCULATIONS WORKSHEET

| Application Name or Identifying Title:                                                                                                                                   | 44 Whippoorwill Cross                            | sing                       | Date: 04.06.2021                                                   |
|--------------------------------------------------------------------------------------------------------------------------------------------------------------------------|--------------------------------------------------|----------------------------|--------------------------------------------------------------------|
| Tax Map Designation or Proposed Lot N                                                                                                                                    | No.: <u>100.03-1-3</u>                           |                            |                                                                    |
| Floor Area                                                                                                                                                               |                                                  |                            |                                                                    |
| 1. Total Lot Area (Net Lot Area f                                                                                                                                        | or Lots Created After 12/                        | 13/06):                    | 3.06 acres                                                         |
| 2. <b>Maximum</b> permitted floor area                                                                                                                                   | a (per Section 355-26.B(4                        | ·)):                       | 11,969 sf                                                          |
| 3. Amount of floor area contained existing + 88                                                                                                                          |                                                  | _                          | 3880 sf                                                            |
| 4. Amount of floor area contained<br>2590 existing + 0                                                                                                                   |                                                  | _                          | 2590 sf                                                            |
| 5. Amount of floor area contained 1103 existing + 0                                                                                                                      |                                                  | _                          | 1103 sf                                                            |
| 6. Amount of floor area contained 493 existing + (-88)                                                                                                                   |                                                  | of being enclosed:         | 405 sf                                                             |
| 7. Amount of floor area contained  N/A existing + N/A                                                                                                                    |                                                  | licable – see definition): | N/A                                                                |
| 8. Amount of floor area contained 1183 existing + 0                                                                                                                      |                                                  | e – see definition):<br>–  | 1 <u>193</u> sf                                                    |
| 9. Amount of floor area contained  o existing + o                                                                                                                        |                                                  | ldings:<br>–               | 0 sf                                                               |
| 10. Pro posed <b>floor area:</b> Total of l                                                                                                                              | Lines 3 – 9 =                                    |                            | 9,171 sf                                                           |
| If Line 10 is less than or equal to Line and the project may proceed to the Reside your proposal does not comply with the Signature and Seal of Professional Preparation | ential Project Review Con<br>Town's regulations: | mittee for review. If Line | um floor area regulations 10 is greater than Line 2  4.06.2021 ate |
|                                                                                                                                                                          | \$7E 028736 40                                   |                            |                                                                    |

is \$20,000 or more.