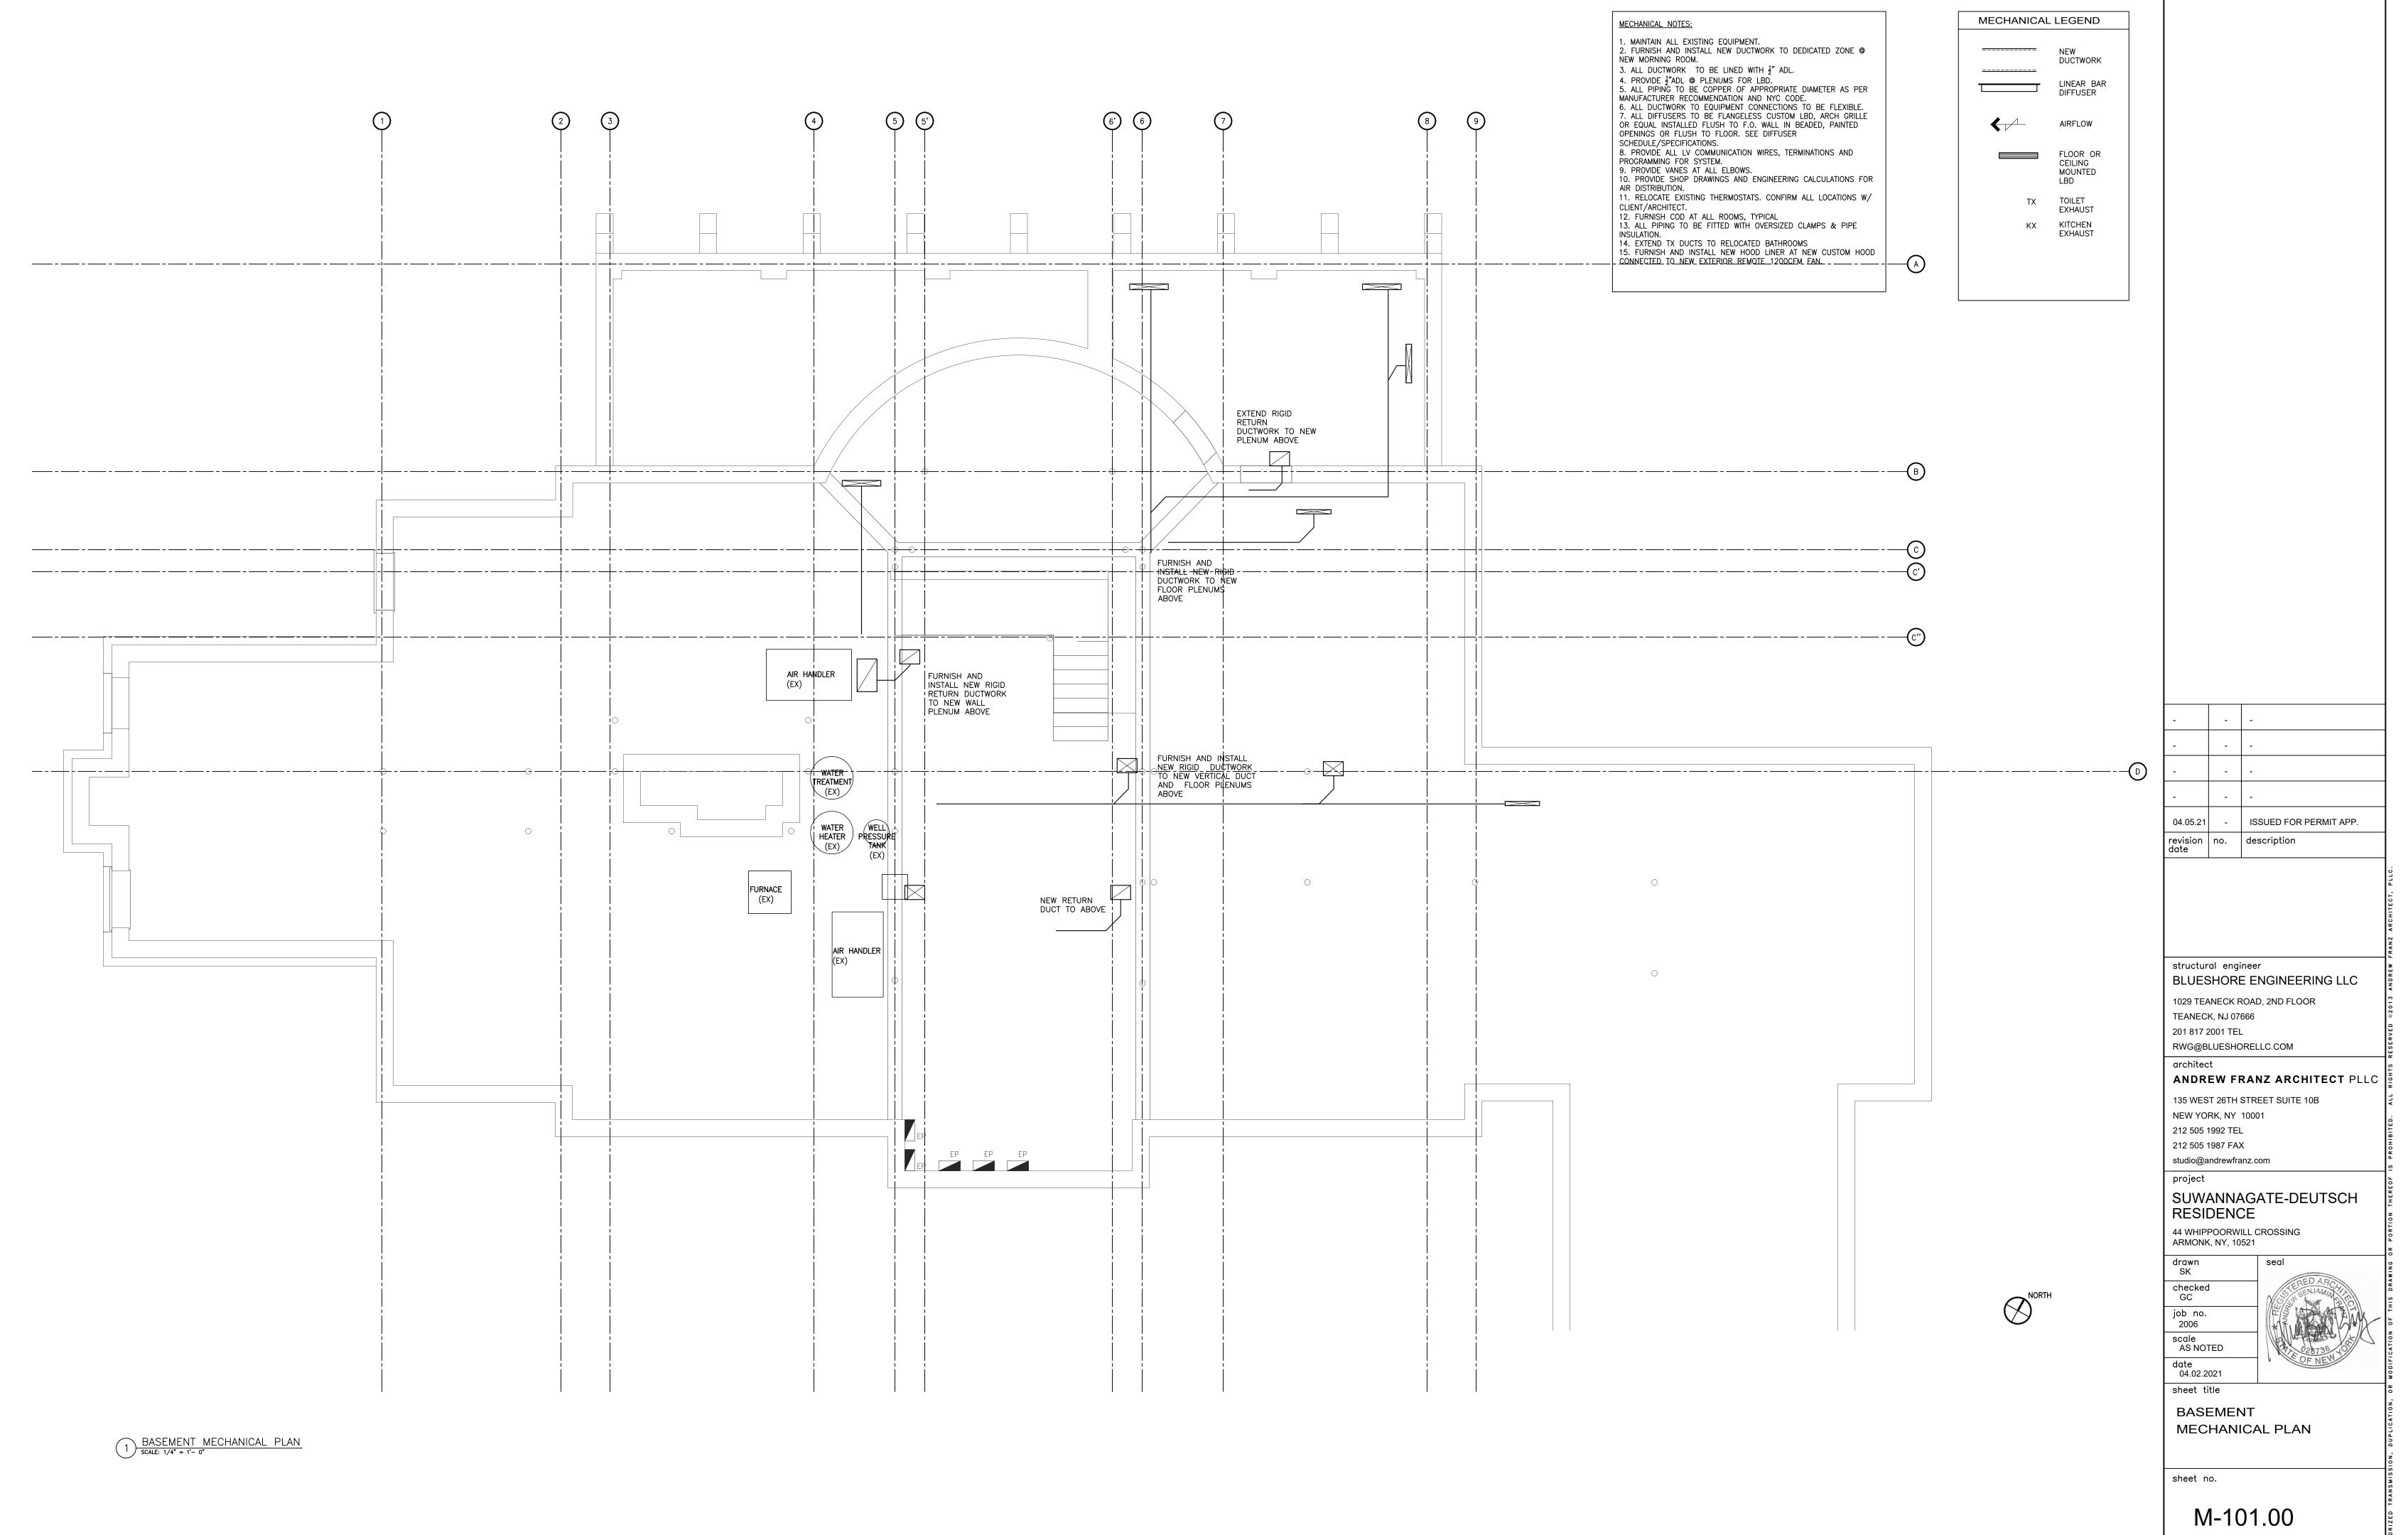

L

212 505 1987 FAX studio@andrewfranz.com

SUWANNAGATE-DEUTSCH RESIDENCE

44 WHIPPOORWILL CROSSING ARMONK, NY, 10521

checked GC

job no. 2006

scale AS NOTED

date 04.02.2021

sheet title

STUDIO 220 **BUILDING SECTION** 

sheet no.

A-902.00



DETAIL SECTION - NEW SKYLIGHT @ EXISTING SHINGLE ROOF, TYP.

SCALE: 1 1/2" = 1'- 0"



## structural engineer BLUESHORE ENGINEERING LLC

1029 TEANECK ROAD, 2ND FLOOR TEANECK, NJ 07666

201 817 2001 TEL RWG@BLUESHORELLC.COM

# ANDREW FRANZ ARCHITECT PLLC

135 WEST 26TH STREET SUITE 10B

NEW YORK, NY 10001 212 505 1992 TEL

212 505 1987 FAX

studio@andrewfranz.com

SUWANNAGATE-DEUTSCH RESIDENCE

44 WHIPPOORWILL CROSSING ARMONK, NY, 10521

checked GC

job no. 2006

scale AS NOTED

date 04.02.2021

sheet title

SKYLIGHT DETAILS

sheet no.

A-905.00







ISSUED FOR PERMIT APP. BLUESHORE ENGINEERING LLC 1029 TEANECK ROAD, 2ND FLOOR RWG@BLUESHORELLC.COM ANDREW FRANZ ARCHITECT PLLC 135 WEST 26TH STREET SUITE 10B SUWANNAGATE-DEUTSCH 44 WHIPPOORWILL CROSSING PARTIAL FRAMING PLAN