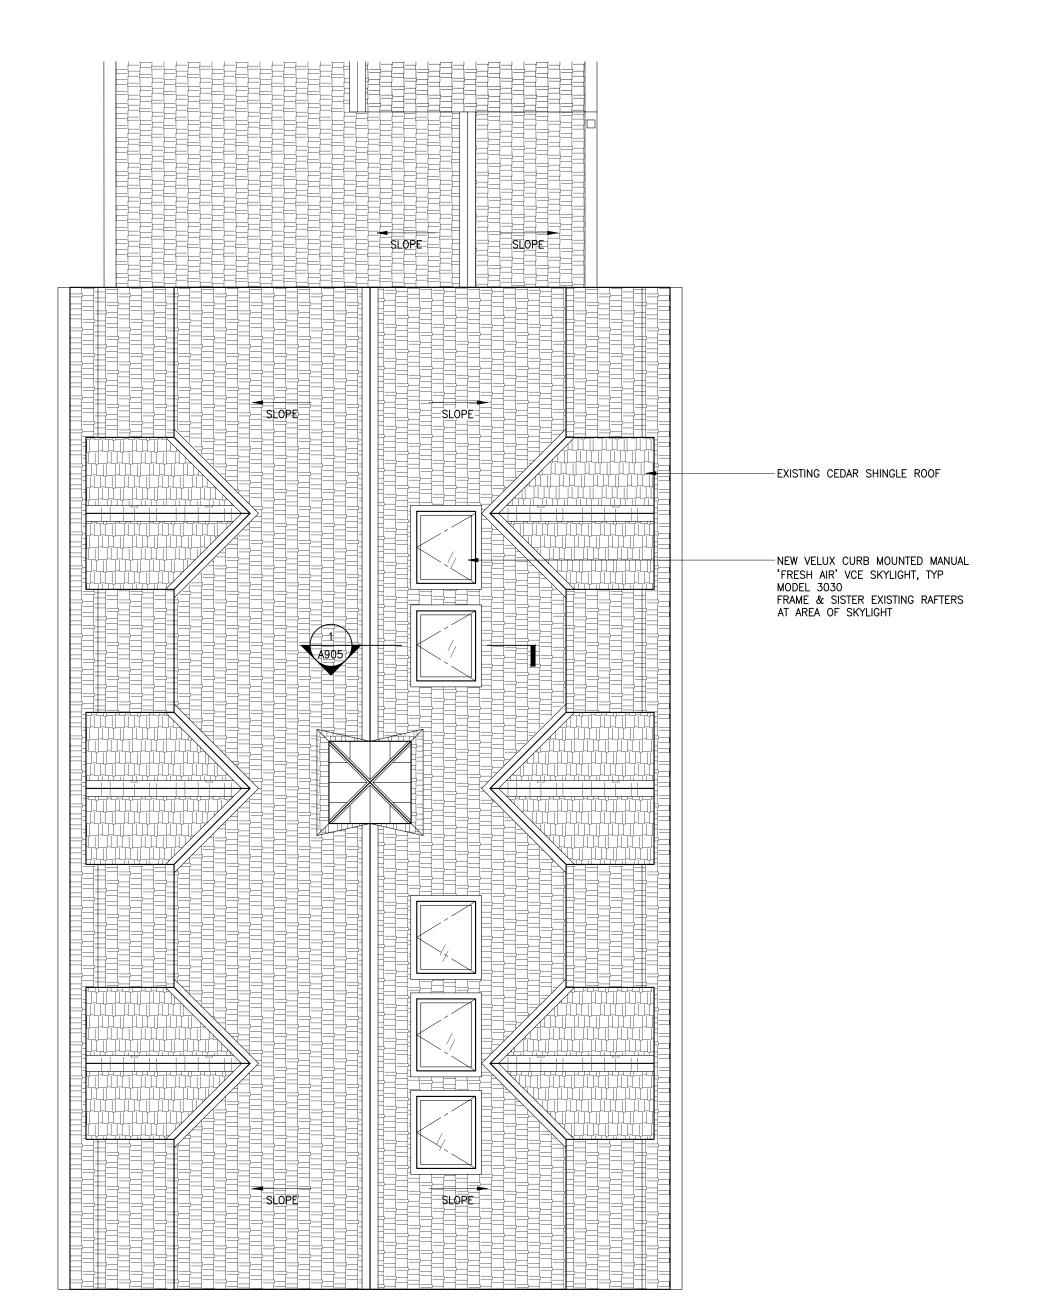

SCALE: 1/4" = 1'- 0"

| -                | ı   | -                      |
|------------------|-----|------------------------|
| -                | ı   | -                      |
| -                | -   | -                      |
| -                | ı   | -                      |
| 04.05.21         | -   | ISSUED FOR PERMIT APP. |
| revision<br>date | no. | description            |
|                  |     | •                      |