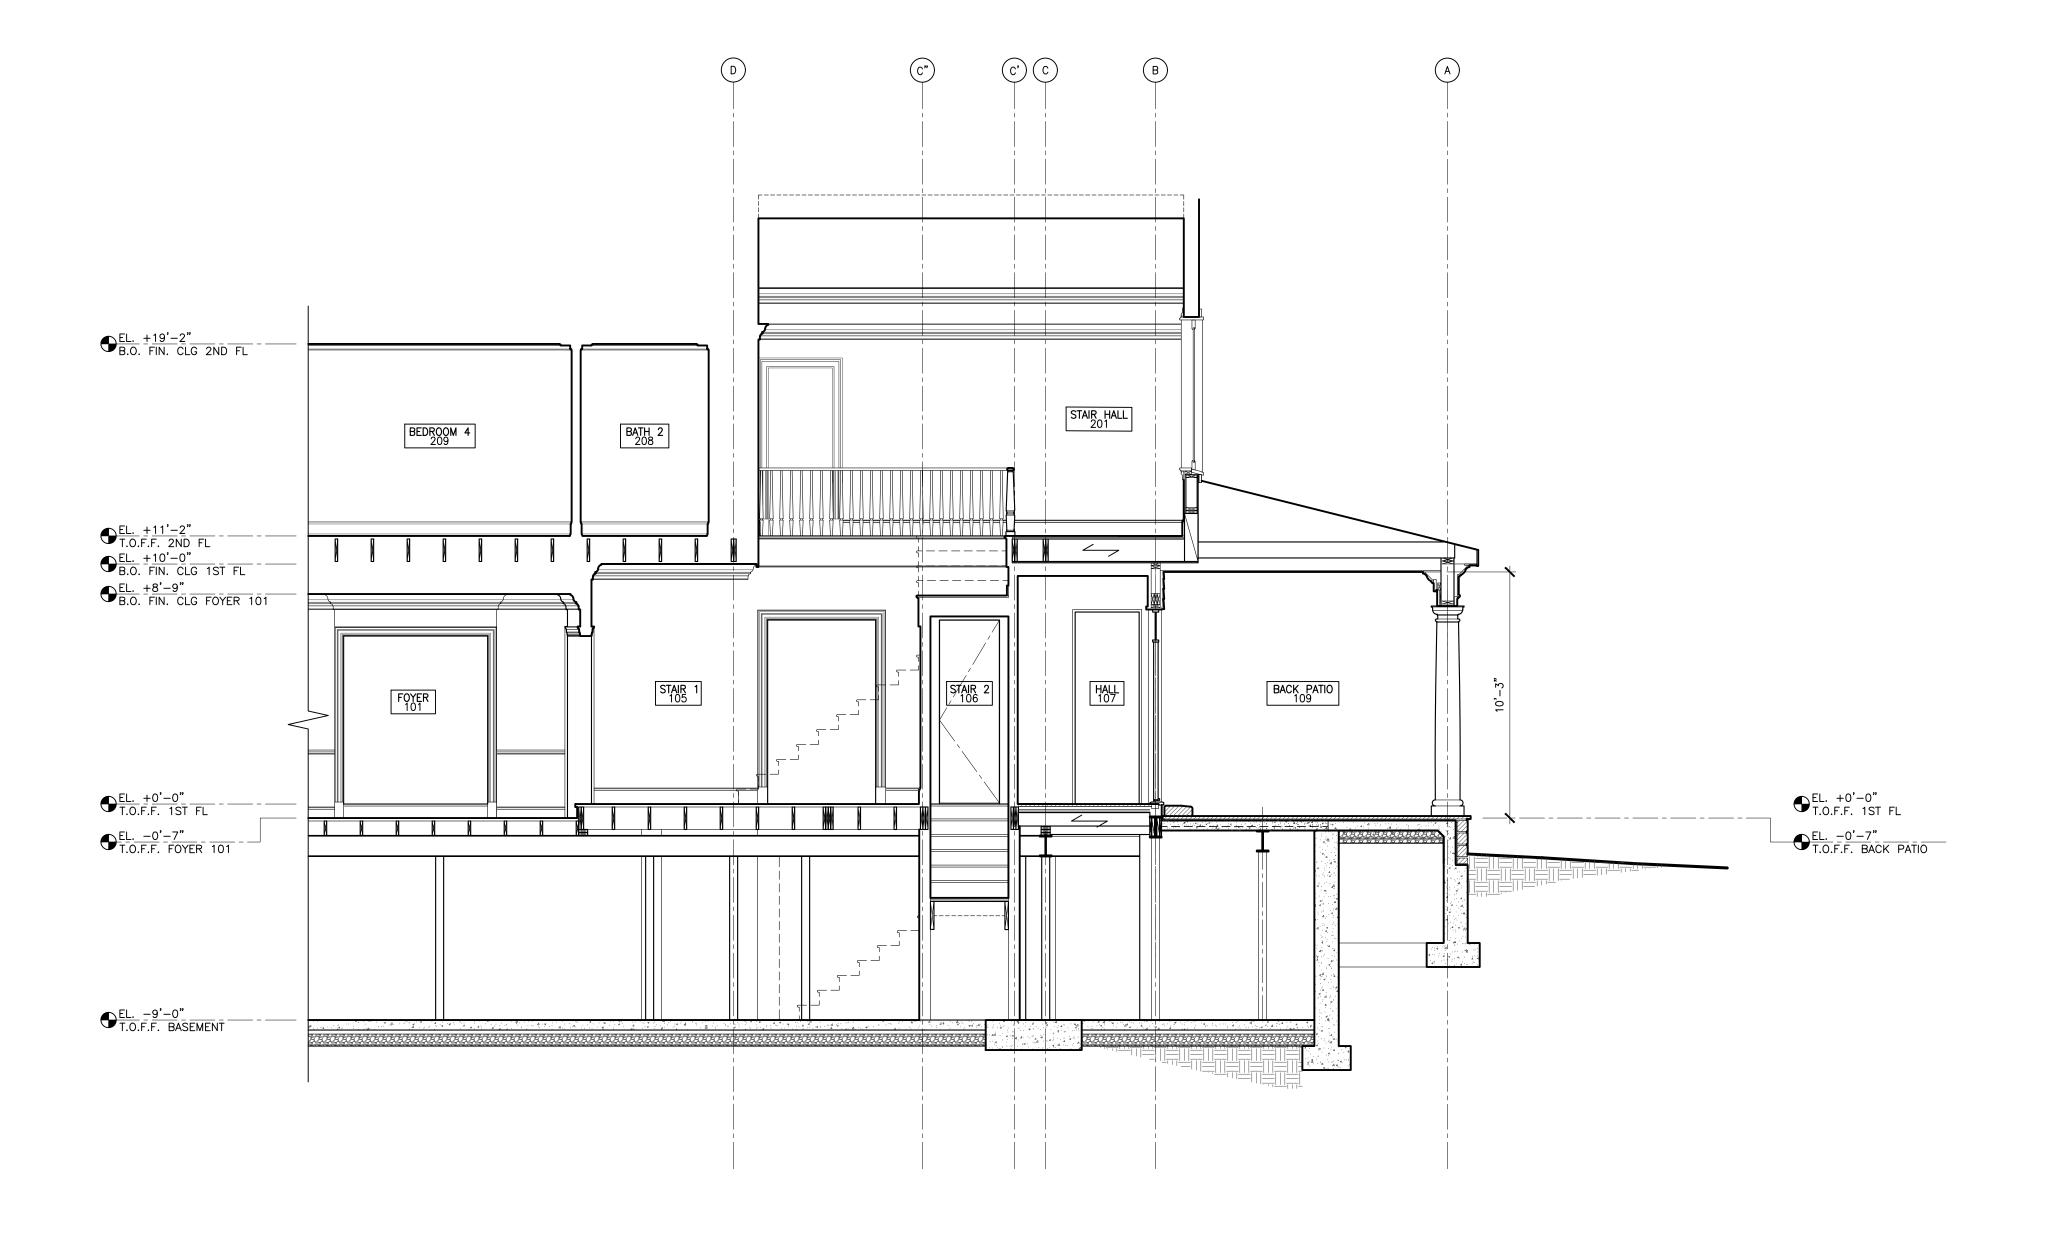

drawn SK checked AF job no. 2006

scale AS NOTED date 04.02.2021

sheet title

EXTERIOR ELEVATION

sheet no.

A-202.00

14 OF 28 💈

BUILDING SECTION

SCALE: 1/4" = 1'- 0"

| -                | ı   | -                      |
|------------------|-----|------------------------|
| -                | ı   | -                      |
| -                | -   | -                      |
| -                | ı   | -                      |
| 04.05.21         | -   | ISSUED FOR PERMIT APP. |
| revision<br>date | no. | description            |
|                  |     | •                      |