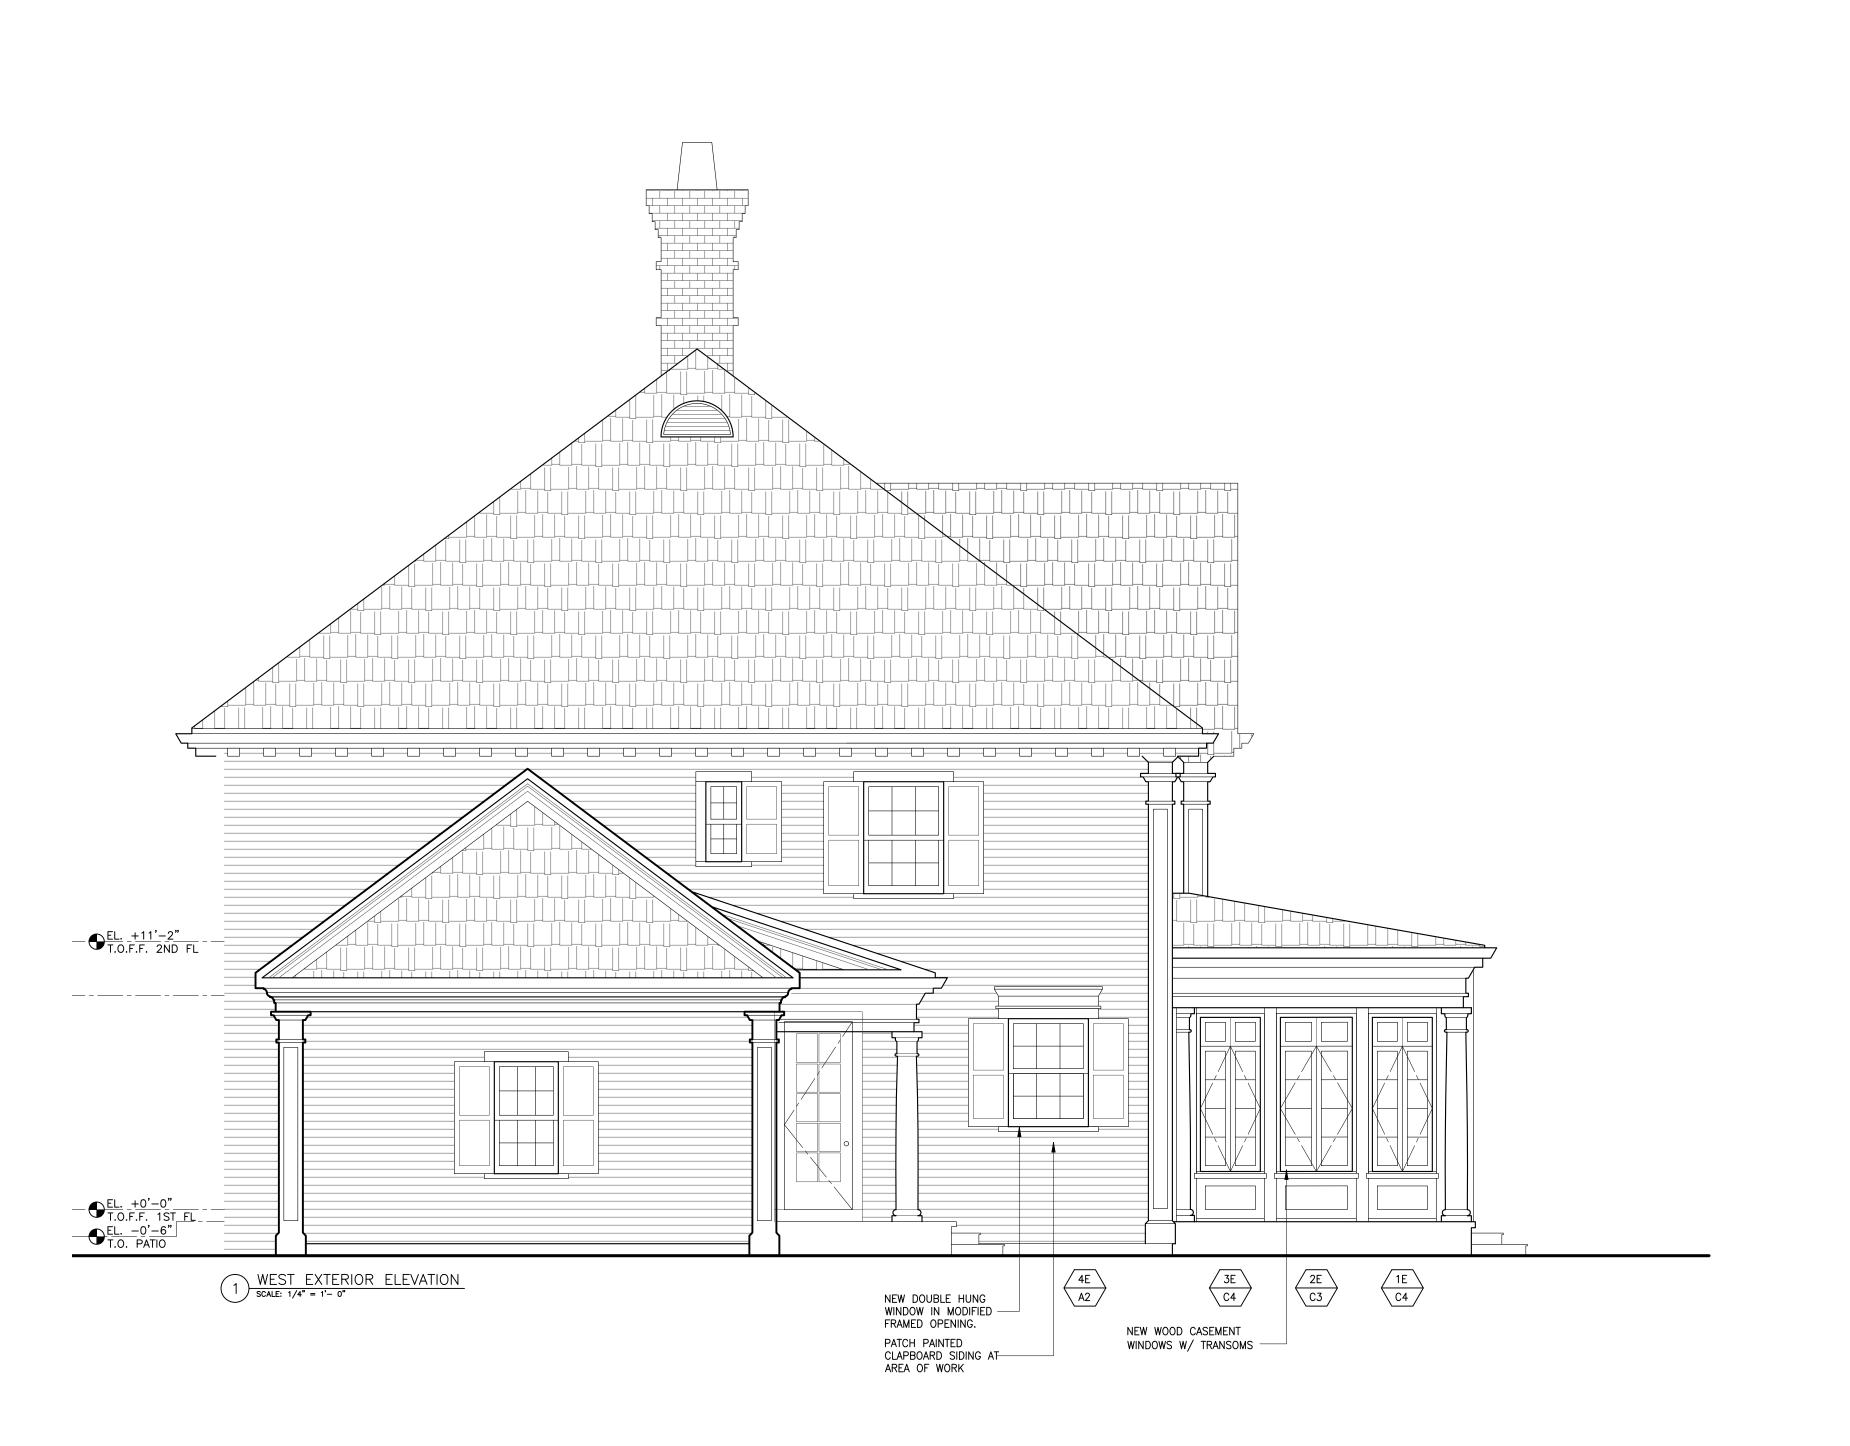

SCALE: 1/4" = 1'- 0"

| -                | ı   | -                      |
|------------------|-----|------------------------|
| -                | ı   | -                      |
| -                | -   | -                      |
| -                | ı   | -                      |
| 04.05.21         | -   | ISSUED FOR PERMIT APP. |
| revision<br>date | no. | description            |
|                  |     | •                      |