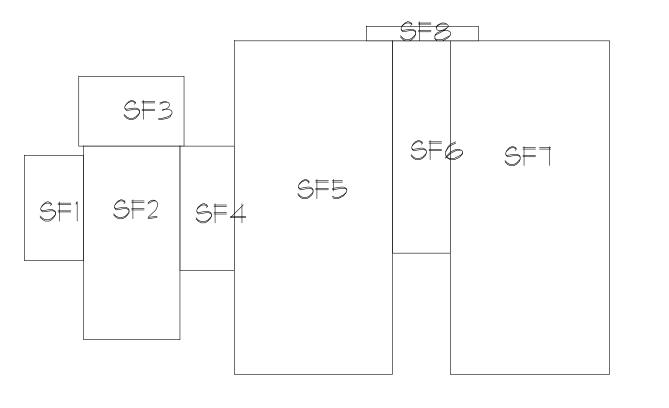

#### GROSS LAND COVERAGE CALCULATIONS WORKSHEET

| Appli  | cation Name or Identifying Title:  Jonathan Bernstein                                                                                                                                                                                                                                                                                                                                                                                                                                                                                                                                                                                                                                                                                                                                                                                                                                                                                                                                                                                                                                                                                                                                                                                                                                                                                                                                                                                                                                                                                                                                                                                                                                                                                                                                                                                                                                                                                                                                                                                                                                                                          | Date: 4-19-21 |
|--------|--------------------------------------------------------------------------------------------------------------------------------------------------------------------------------------------------------------------------------------------------------------------------------------------------------------------------------------------------------------------------------------------------------------------------------------------------------------------------------------------------------------------------------------------------------------------------------------------------------------------------------------------------------------------------------------------------------------------------------------------------------------------------------------------------------------------------------------------------------------------------------------------------------------------------------------------------------------------------------------------------------------------------------------------------------------------------------------------------------------------------------------------------------------------------------------------------------------------------------------------------------------------------------------------------------------------------------------------------------------------------------------------------------------------------------------------------------------------------------------------------------------------------------------------------------------------------------------------------------------------------------------------------------------------------------------------------------------------------------------------------------------------------------------------------------------------------------------------------------------------------------------------------------------------------------------------------------------------------------------------------------------------------------------------------------------------------------------------------------------------------------|---------------|
| Tax M  | Map Designation or Proposed Lot No.: 108.01-2-55                                                                                                                                                                                                                                                                                                                                                                                                                                                                                                                                                                                                                                                                                                                                                                                                                                                                                                                                                                                                                                                                                                                                                                                                                                                                                                                                                                                                                                                                                                                                                                                                                                                                                                                                                                                                                                                                                                                                                                                                                                                                               |               |
| Gross  | Lot Coverage                                                                                                                                                                                                                                                                                                                                                                                                                                                                                                                                                                                                                                                                                                                                                                                                                                                                                                                                                                                                                                                                                                                                                                                                                                                                                                                                                                                                                                                                                                                                                                                                                                                                                                                                                                                                                                                                                                                                                                                                                                                                                                                   |               |
| 1.     | Total lot Area (Net Lot Area for Lots Created After 12/13/06):                                                                                                                                                                                                                                                                                                                                                                                                                                                                                                                                                                                                                                                                                                                                                                                                                                                                                                                                                                                                                                                                                                                                                                                                                                                                                                                                                                                                                                                                                                                                                                                                                                                                                                                                                                                                                                                                                                                                                                                                                                                                 | 14,205        |
| 2.     | Maximum permitted gross land coverage (per Section 355-26.C(1)(b)):                                                                                                                                                                                                                                                                                                                                                                                                                                                                                                                                                                                                                                                                                                                                                                                                                                                                                                                                                                                                                                                                                                                                                                                                                                                                                                                                                                                                                                                                                                                                                                                                                                                                                                                                                                                                                                                                                                                                                                                                                                                            | 5,009         |
| 3.     | BONUS maximum gross land cover (per Section 355-26.C(1)(b)):                                                                                                                                                                                                                                                                                                                                                                                                                                                                                                                                                                                                                                                                                                                                                                                                                                                                                                                                                                                                                                                                                                                                                                                                                                                                                                                                                                                                                                                                                                                                                                                                                                                                                                                                                                                                                                                                                                                                                                                                                                                                   |               |
|        | Distance principal home is beyond minimum front yard setback  x 10 =                                                                                                                                                                                                                                                                                                                                                                                                                                                                                                                                                                                                                                                                                                                                                                                                                                                                                                                                                                                                                                                                                                                                                                                                                                                                                                                                                                                                                                                                                                                                                                                                                                                                                                                                                                                                                                                                                                                                                                                                                                                           | 80            |
| 4.     | TOTAL Maximum Permitted gross land coverage = Sum of lines 2 and 3                                                                                                                                                                                                                                                                                                                                                                                                                                                                                                                                                                                                                                                                                                                                                                                                                                                                                                                                                                                                                                                                                                                                                                                                                                                                                                                                                                                                                                                                                                                                                                                                                                                                                                                                                                                                                                                                                                                                                                                                                                                             | 5,089         |
| 5.     | Amount of lot area covered by <b>principal building:</b> 2015 existing + proposed =                                                                                                                                                                                                                                                                                                                                                                                                                                                                                                                                                                                                                                                                                                                                                                                                                                                                                                                                                                                                                                                                                                                                                                                                                                                                                                                                                                                                                                                                                                                                                                                                                                                                                                                                                                                                                                                                                                                                                                                                                                            | 2015          |
| 6.     | Amount of lot area covered by <b>accessory buildings:</b> o existing + o proposed =                                                                                                                                                                                                                                                                                                                                                                                                                                                                                                                                                                                                                                                                                                                                                                                                                                                                                                                                                                                                                                                                                                                                                                                                                                                                                                                                                                                                                                                                                                                                                                                                                                                                                                                                                                                                                                                                                                                                                                                                                                            | 0             |
| 7.     | Amount of lot area covered by <b>decks:</b> o existing + o proposed =                                                                                                                                                                                                                                                                                                                                                                                                                                                                                                                                                                                                                                                                                                                                                                                                                                                                                                                                                                                                                                                                                                                                                                                                                                                                                                                                                                                                                                                                                                                                                                                                                                                                                                                                                                                                                                                                                                                                                                                                                                                          | 0             |
| 8.     | Amount of lot area covered by <b>porches:</b> 278 existing + 0 proposed =                                                                                                                                                                                                                                                                                                                                                                                                                                                                                                                                                                                                                                                                                                                                                                                                                                                                                                                                                                                                                                                                                                                                                                                                                                                                                                                                                                                                                                                                                                                                                                                                                                                                                                                                                                                                                                                                                                                                                                                                                                                      | 278           |
| 9.     | Amount of lot area covered by <b>driveway, parking areas and walkways:</b> 1734 proposed =                                                                                                                                                                                                                                                                                                                                                                                                                                                                                                                                                                                                                                                                                                                                                                                                                                                                                                                                                                                                                                                                                                                                                                                                                                                                                                                                                                                                                                                                                                                                                                                                                                                                                                                                                                                                                                                                                                                                                                                                                                     | 1734          |
| 10.    | Amount of lot area covered by <b>terraces:</b> 249 existing + 465 proposed =                                                                                                                                                                                                                                                                                                                                                                                                                                                                                                                                                                                                                                                                                                                                                                                                                                                                                                                                                                                                                                                                                                                                                                                                                                                                                                                                                                                                                                                                                                                                                                                                                                                                                                                                                                                                                                                                                                                                                                                                                                                   | 714           |
| 11.    | Amount of lot area covered by <b>tennis court, pool and mechanical equip:</b> o existing + o proposed =                                                                                                                                                                                                                                                                                                                                                                                                                                                                                                                                                                                                                                                                                                                                                                                                                                                                                                                                                                                                                                                                                                                                                                                                                                                                                                                                                                                                                                                                                                                                                                                                                                                                                                                                                                                                                                                                                                                                                                                                                        | 0             |
| 12.    | Amount of lot area covered by <b>all other structures:</b> 101 existing + 0 proposed =                                                                                                                                                                                                                                                                                                                                                                                                                                                                                                                                                                                                                                                                                                                                                                                                                                                                                                                                                                                                                                                                                                                                                                                                                                                                                                                                                                                                                                                                                                                                                                                                                                                                                                                                                                                                                                                                                                                                                                                                                                         | 101           |
| 13. Pr | roposed gross land coverage: Total of Lines $5 - 12 =$                                                                                                                                                                                                                                                                                                                                                                                                                                                                                                                                                                                                                                                                                                                                                                                                                                                                                                                                                                                                                                                                                                                                                                                                                                                                                                                                                                                                                                                                                                                                                                                                                                                                                                                                                                                                                                                                                                                                                                                                                                                                         | 4842          |
| the pr | e 13 is less than or equal to Line 1. Our proposal complex with the Town's maxim oject may proceed to the residential Broom Review Committee for review. If Line not comply with the Town's transfer of the complex with the Town's transfer of the complex with the Town's maxim of the complex with the town of the complex with the Town's maxim of the complex with |               |
| Signa  | ture and Seal of Profession Date                                                                                                                                                                                                                                                                                                                                                                                                                                                                                                                                                                                                                                                                                                                                                                                                                                                                                                                                                                                                                                                                                                                                                                                                                                                                                                                                                                                                                                                                                                                                                                                                                                                                                                                                                                                                                                                                                                                                                                                                                                                                                               |               |