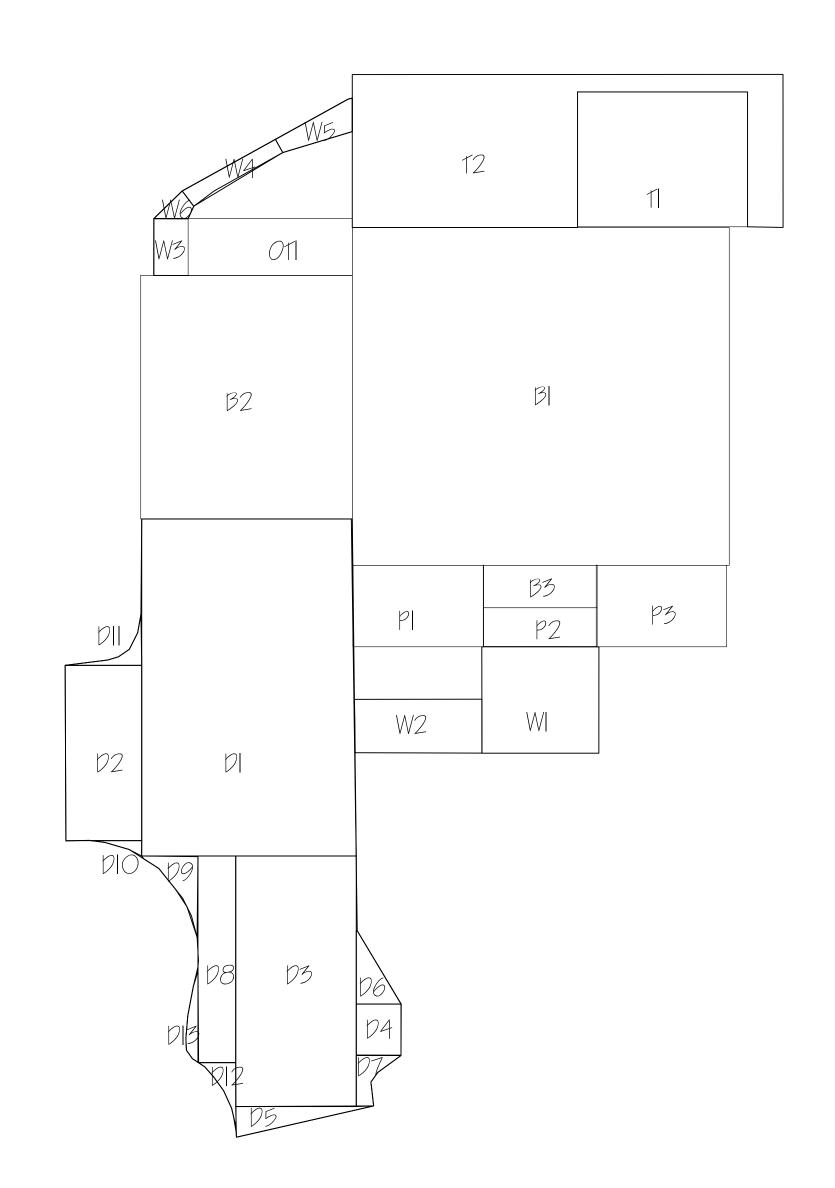

#### GROSS LAND COVERAGE CALCULATIONS WORKSHEET

| Appli  | cation Name or Identifying Title:  Jonathan Bernstein                                                                                                                                                                                                                                                                                                                                                                                                                                                                                                                                                                                                                                                                                                                                                                                                                                                                                                                                                                                                                                                                                                                                                                                                                                                                                                                                                                                                                                                                                                                                                                                                                                                                                                                                                                                                                                                                                                                                                                                                                                                                          | Date: 4-19-21 |
|--------|--------------------------------------------------------------------------------------------------------------------------------------------------------------------------------------------------------------------------------------------------------------------------------------------------------------------------------------------------------------------------------------------------------------------------------------------------------------------------------------------------------------------------------------------------------------------------------------------------------------------------------------------------------------------------------------------------------------------------------------------------------------------------------------------------------------------------------------------------------------------------------------------------------------------------------------------------------------------------------------------------------------------------------------------------------------------------------------------------------------------------------------------------------------------------------------------------------------------------------------------------------------------------------------------------------------------------------------------------------------------------------------------------------------------------------------------------------------------------------------------------------------------------------------------------------------------------------------------------------------------------------------------------------------------------------------------------------------------------------------------------------------------------------------------------------------------------------------------------------------------------------------------------------------------------------------------------------------------------------------------------------------------------------------------------------------------------------------------------------------------------------|---------------|
| Tax M  | Map Designation or Proposed Lot No.: 108.01-2-55                                                                                                                                                                                                                                                                                                                                                                                                                                                                                                                                                                                                                                                                                                                                                                                                                                                                                                                                                                                                                                                                                                                                                                                                                                                                                                                                                                                                                                                                                                                                                                                                                                                                                                                                                                                                                                                                                                                                                                                                                                                                               |               |
| Gross  | Lot Coverage                                                                                                                                                                                                                                                                                                                                                                                                                                                                                                                                                                                                                                                                                                                                                                                                                                                                                                                                                                                                                                                                                                                                                                                                                                                                                                                                                                                                                                                                                                                                                                                                                                                                                                                                                                                                                                                                                                                                                                                                                                                                                                                   |               |
| 1.     | Total lot Area (Net Lot Area for Lots Created After 12/13/06):                                                                                                                                                                                                                                                                                                                                                                                                                                                                                                                                                                                                                                                                                                                                                                                                                                                                                                                                                                                                                                                                                                                                                                                                                                                                                                                                                                                                                                                                                                                                                                                                                                                                                                                                                                                                                                                                                                                                                                                                                                                                 | 14,205        |
| 2.     | Maximum permitted gross land coverage (per Section 355-26.C(1)(b)):                                                                                                                                                                                                                                                                                                                                                                                                                                                                                                                                                                                                                                                                                                                                                                                                                                                                                                                                                                                                                                                                                                                                                                                                                                                                                                                                                                                                                                                                                                                                                                                                                                                                                                                                                                                                                                                                                                                                                                                                                                                            | 5,009         |
| 3.     | BONUS maximum gross land cover (per Section 355-26.C(1)(b)):                                                                                                                                                                                                                                                                                                                                                                                                                                                                                                                                                                                                                                                                                                                                                                                                                                                                                                                                                                                                                                                                                                                                                                                                                                                                                                                                                                                                                                                                                                                                                                                                                                                                                                                                                                                                                                                                                                                                                                                                                                                                   |               |
|        | Distance principal home is beyond minimum front yard setback  x 10 =                                                                                                                                                                                                                                                                                                                                                                                                                                                                                                                                                                                                                                                                                                                                                                                                                                                                                                                                                                                                                                                                                                                                                                                                                                                                                                                                                                                                                                                                                                                                                                                                                                                                                                                                                                                                                                                                                                                                                                                                                                                           | 80            |
| 4.     | TOTAL Maximum Permitted gross land coverage = Sum of lines 2 and 3                                                                                                                                                                                                                                                                                                                                                                                                                                                                                                                                                                                                                                                                                                                                                                                                                                                                                                                                                                                                                                                                                                                                                                                                                                                                                                                                                                                                                                                                                                                                                                                                                                                                                                                                                                                                                                                                                                                                                                                                                                                             | 5,089         |
| 5.     | Amount of lot area covered by <b>principal building:</b> 2015 existing + proposed =                                                                                                                                                                                                                                                                                                                                                                                                                                                                                                                                                                                                                                                                                                                                                                                                                                                                                                                                                                                                                                                                                                                                                                                                                                                                                                                                                                                                                                                                                                                                                                                                                                                                                                                                                                                                                                                                                                                                                                                                                                            | 2015          |
| 6.     | Amount of lot area covered by <b>accessory buildings:</b> o existing + o proposed =                                                                                                                                                                                                                                                                                                                                                                                                                                                                                                                                                                                                                                                                                                                                                                                                                                                                                                                                                                                                                                                                                                                                                                                                                                                                                                                                                                                                                                                                                                                                                                                                                                                                                                                                                                                                                                                                                                                                                                                                                                            | 0             |
| 7.     | Amount of lot area covered by <b>decks:</b> o existing + o proposed =                                                                                                                                                                                                                                                                                                                                                                                                                                                                                                                                                                                                                                                                                                                                                                                                                                                                                                                                                                                                                                                                                                                                                                                                                                                                                                                                                                                                                                                                                                                                                                                                                                                                                                                                                                                                                                                                                                                                                                                                                                                          | 0             |
| 8.     | Amount of lot area covered by <b>porches:</b> 278 existing + 0 proposed =                                                                                                                                                                                                                                                                                                                                                                                                                                                                                                                                                                                                                                                                                                                                                                                                                                                                                                                                                                                                                                                                                                                                                                                                                                                                                                                                                                                                                                                                                                                                                                                                                                                                                                                                                                                                                                                                                                                                                                                                                                                      | 278           |
| 9.     | Amount of lot area covered by <b>driveway, parking areas and walkways:</b> 1734 proposed =                                                                                                                                                                                                                                                                                                                                                                                                                                                                                                                                                                                                                                                                                                                                                                                                                                                                                                                                                                                                                                                                                                                                                                                                                                                                                                                                                                                                                                                                                                                                                                                                                                                                                                                                                                                                                                                                                                                                                                                                                                     | 1734          |
| 10.    | Amount of lot area covered by <b>terraces:</b> 249 existing + 465 proposed =                                                                                                                                                                                                                                                                                                                                                                                                                                                                                                                                                                                                                                                                                                                                                                                                                                                                                                                                                                                                                                                                                                                                                                                                                                                                                                                                                                                                                                                                                                                                                                                                                                                                                                                                                                                                                                                                                                                                                                                                                                                   | 714           |
| 11.    | Amount of lot area covered by <b>tennis court, pool and mechanical equip:</b> o existing + o proposed =                                                                                                                                                                                                                                                                                                                                                                                                                                                                                                                                                                                                                                                                                                                                                                                                                                                                                                                                                                                                                                                                                                                                                                                                                                                                                                                                                                                                                                                                                                                                                                                                                                                                                                                                                                                                                                                                                                                                                                                                                        | 0             |
| 12.    | Amount of lot area covered by <b>all other structures:</b> 101 existing + 0 proposed =                                                                                                                                                                                                                                                                                                                                                                                                                                                                                                                                                                                                                                                                                                                                                                                                                                                                                                                                                                                                                                                                                                                                                                                                                                                                                                                                                                                                                                                                                                                                                                                                                                                                                                                                                                                                                                                                                                                                                                                                                                         | 101           |
| 13. Pr | roposed gross land coverage: Total of Lines $5 - 12 =$                                                                                                                                                                                                                                                                                                                                                                                                                                                                                                                                                                                                                                                                                                                                                                                                                                                                                                                                                                                                                                                                                                                                                                                                                                                                                                                                                                                                                                                                                                                                                                                                                                                                                                                                                                                                                                                                                                                                                                                                                                                                         | 4842          |
| the pr | e 13 is less than or equal to Line 1. Our proposal complex with the Town's maxim oject may proceed to the residential Broom Review Committee for review. If Line not comply with the Town's transfer of the complex with the Town's transfer of the complex with the Town's maxim of the complex with the town of the complex with the Town's maxim of the complex with |               |
| Signa  | ture and Seal of Profession Date                                                                                                                                                                                                                                                                                                                                                                                                                                                                                                                                                                                                                                                                                                                                                                                                                                                                                                                                                                                                                                                                                                                                                                                                                                                                                                                                                                                                                                                                                                                                                                                                                                                                                                                                                                                                                                                                                                                                                                                                                                                                                               |               |