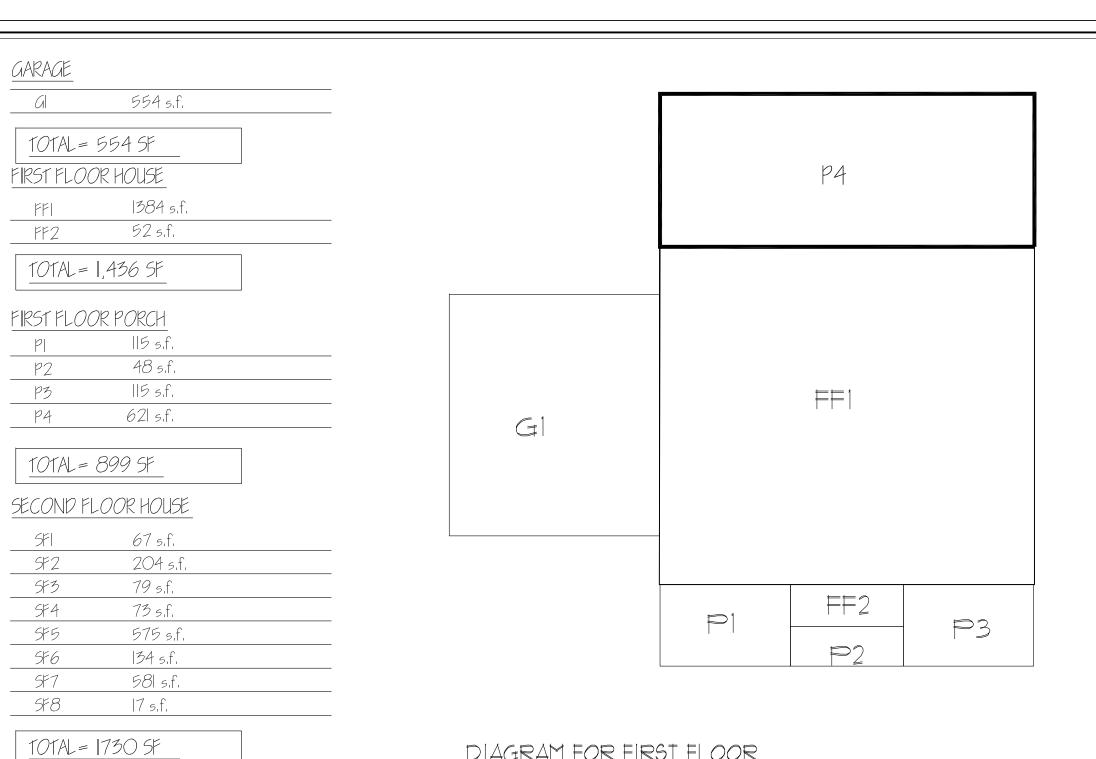

#### GROSS LAND COVERAGE CALCULATIONS WORKSHEET

| Appli  | cation Name or Identifying Title:  Jonathan Bernstein                                                                                                                                                                                                                                                                                                                                                                                                                                                                                                                                                                                                                                                                                                                                                                                                                                                                                                                                                                                                                                                                                                                                                                                                                                                                                                                                                                                                                                                                                                                                                                                                                                                                                                                                                                                                                                                                                                                                                                                                                                                                          | Date: 4-19-21 |
|--------|--------------------------------------------------------------------------------------------------------------------------------------------------------------------------------------------------------------------------------------------------------------------------------------------------------------------------------------------------------------------------------------------------------------------------------------------------------------------------------------------------------------------------------------------------------------------------------------------------------------------------------------------------------------------------------------------------------------------------------------------------------------------------------------------------------------------------------------------------------------------------------------------------------------------------------------------------------------------------------------------------------------------------------------------------------------------------------------------------------------------------------------------------------------------------------------------------------------------------------------------------------------------------------------------------------------------------------------------------------------------------------------------------------------------------------------------------------------------------------------------------------------------------------------------------------------------------------------------------------------------------------------------------------------------------------------------------------------------------------------------------------------------------------------------------------------------------------------------------------------------------------------------------------------------------------------------------------------------------------------------------------------------------------------------------------------------------------------------------------------------------------|---------------|
| Tax M  | Map Designation or Proposed Lot No.: 108.01-2-55                                                                                                                                                                                                                                                                                                                                                                                                                                                                                                                                                                                                                                                                                                                                                                                                                                                                                                                                                                                                                                                                                                                                                                                                                                                                                                                                                                                                                                                                                                                                                                                                                                                                                                                                                                                                                                                                                                                                                                                                                                                                               |               |
| Gross  | Lot Coverage                                                                                                                                                                                                                                                                                                                                                                                                                                                                                                                                                                                                                                                                                                                                                                                                                                                                                                                                                                                                                                                                                                                                                                                                                                                                                                                                                                                                                                                                                                                                                                                                                                                                                                                                                                                                                                                                                                                                                                                                                                                                                                                   |               |
| 1.     | Total lot Area (Net Lot Area for Lots Created After 12/13/06):                                                                                                                                                                                                                                                                                                                                                                                                                                                                                                                                                                                                                                                                                                                                                                                                                                                                                                                                                                                                                                                                                                                                                                                                                                                                                                                                                                                                                                                                                                                                                                                                                                                                                                                                                                                                                                                                                                                                                                                                                                                                 | 14,205        |
| 2.     | Maximum permitted gross land coverage (per Section 355-26.C(1)(b)):                                                                                                                                                                                                                                                                                                                                                                                                                                                                                                                                                                                                                                                                                                                                                                                                                                                                                                                                                                                                                                                                                                                                                                                                                                                                                                                                                                                                                                                                                                                                                                                                                                                                                                                                                                                                                                                                                                                                                                                                                                                            | 5,009         |
| 3.     | BONUS maximum gross land cover (per Section 355-26.C(1)(b)):                                                                                                                                                                                                                                                                                                                                                                                                                                                                                                                                                                                                                                                                                                                                                                                                                                                                                                                                                                                                                                                                                                                                                                                                                                                                                                                                                                                                                                                                                                                                                                                                                                                                                                                                                                                                                                                                                                                                                                                                                                                                   |               |
|        | Distance principal home is beyond minimum front yard setback  x 10 =                                                                                                                                                                                                                                                                                                                                                                                                                                                                                                                                                                                                                                                                                                                                                                                                                                                                                                                                                                                                                                                                                                                                                                                                                                                                                                                                                                                                                                                                                                                                                                                                                                                                                                                                                                                                                                                                                                                                                                                                                                                           | 80            |
| 4.     | TOTAL Maximum Permitted gross land coverage = Sum of lines 2 and 3                                                                                                                                                                                                                                                                                                                                                                                                                                                                                                                                                                                                                                                                                                                                                                                                                                                                                                                                                                                                                                                                                                                                                                                                                                                                                                                                                                                                                                                                                                                                                                                                                                                                                                                                                                                                                                                                                                                                                                                                                                                             | 5,089         |
| 5.     | Amount of lot area covered by <b>principal building:</b> 2015 existing + proposed =                                                                                                                                                                                                                                                                                                                                                                                                                                                                                                                                                                                                                                                                                                                                                                                                                                                                                                                                                                                                                                                                                                                                                                                                                                                                                                                                                                                                                                                                                                                                                                                                                                                                                                                                                                                                                                                                                                                                                                                                                                            | 2015          |
| 6.     | Amount of lot area covered by <b>accessory buildings:</b> o existing + o proposed =                                                                                                                                                                                                                                                                                                                                                                                                                                                                                                                                                                                                                                                                                                                                                                                                                                                                                                                                                                                                                                                                                                                                                                                                                                                                                                                                                                                                                                                                                                                                                                                                                                                                                                                                                                                                                                                                                                                                                                                                                                            | 0             |
| 7.     | Amount of lot area covered by <b>decks:</b> o existing + o proposed =                                                                                                                                                                                                                                                                                                                                                                                                                                                                                                                                                                                                                                                                                                                                                                                                                                                                                                                                                                                                                                                                                                                                                                                                                                                                                                                                                                                                                                                                                                                                                                                                                                                                                                                                                                                                                                                                                                                                                                                                                                                          | 0             |
| 8.     | Amount of lot area covered by <b>porches:</b> 278 existing + 0 proposed =                                                                                                                                                                                                                                                                                                                                                                                                                                                                                                                                                                                                                                                                                                                                                                                                                                                                                                                                                                                                                                                                                                                                                                                                                                                                                                                                                                                                                                                                                                                                                                                                                                                                                                                                                                                                                                                                                                                                                                                                                                                      | 278           |
| 9.     | Amount of lot area covered by <b>driveway, parking areas and walkways:</b> 1734 proposed =                                                                                                                                                                                                                                                                                                                                                                                                                                                                                                                                                                                                                                                                                                                                                                                                                                                                                                                                                                                                                                                                                                                                                                                                                                                                                                                                                                                                                                                                                                                                                                                                                                                                                                                                                                                                                                                                                                                                                                                                                                     | 1734          |
| 10.    | Amount of lot area covered by <b>terraces:</b> 249 existing + 465 proposed =                                                                                                                                                                                                                                                                                                                                                                                                                                                                                                                                                                                                                                                                                                                                                                                                                                                                                                                                                                                                                                                                                                                                                                                                                                                                                                                                                                                                                                                                                                                                                                                                                                                                                                                                                                                                                                                                                                                                                                                                                                                   | 714           |
| 11.    | Amount of lot area covered by <b>tennis court, pool and mechanical equip:</b> o existing + o proposed =                                                                                                                                                                                                                                                                                                                                                                                                                                                                                                                                                                                                                                                                                                                                                                                                                                                                                                                                                                                                                                                                                                                                                                                                                                                                                                                                                                                                                                                                                                                                                                                                                                                                                                                                                                                                                                                                                                                                                                                                                        | 0             |
| 12.    | Amount of lot area covered by <b>all other structures:</b> 101 existing + 0 proposed =                                                                                                                                                                                                                                                                                                                                                                                                                                                                                                                                                                                                                                                                                                                                                                                                                                                                                                                                                                                                                                                                                                                                                                                                                                                                                                                                                                                                                                                                                                                                                                                                                                                                                                                                                                                                                                                                                                                                                                                                                                         | 101           |
| 13. Pr | roposed gross land coverage: Total of Lines $5 - 12 =$                                                                                                                                                                                                                                                                                                                                                                                                                                                                                                                                                                                                                                                                                                                                                                                                                                                                                                                                                                                                                                                                                                                                                                                                                                                                                                                                                                                                                                                                                                                                                                                                                                                                                                                                                                                                                                                                                                                                                                                                                                                                         | 4842          |
| the pr | e 13 is less than or equal to Line 1. Our proposal complex with the Town's maxim oject may proceed to the residential Broom Review Committee for review. If Line not comply with the Town's transfer of the complex with the Town's transfer of the complex with the Town's maxim of the complex with the town of the complex with the Town's maxim of the complex with |               |
| Signa  | ture and Seal of Profession Date                                                                                                                                                                                                                                                                                                                                                                                                                                                                                                                                                                                                                                                                                                                                                                                                                                                                                                                                                                                                                                                                                                                                                                                                                                                                                                                                                                                                                                                                                                                                                                                                                                                                                                                                                                                                                                                                                                                                                                                                                                                                                               |               |