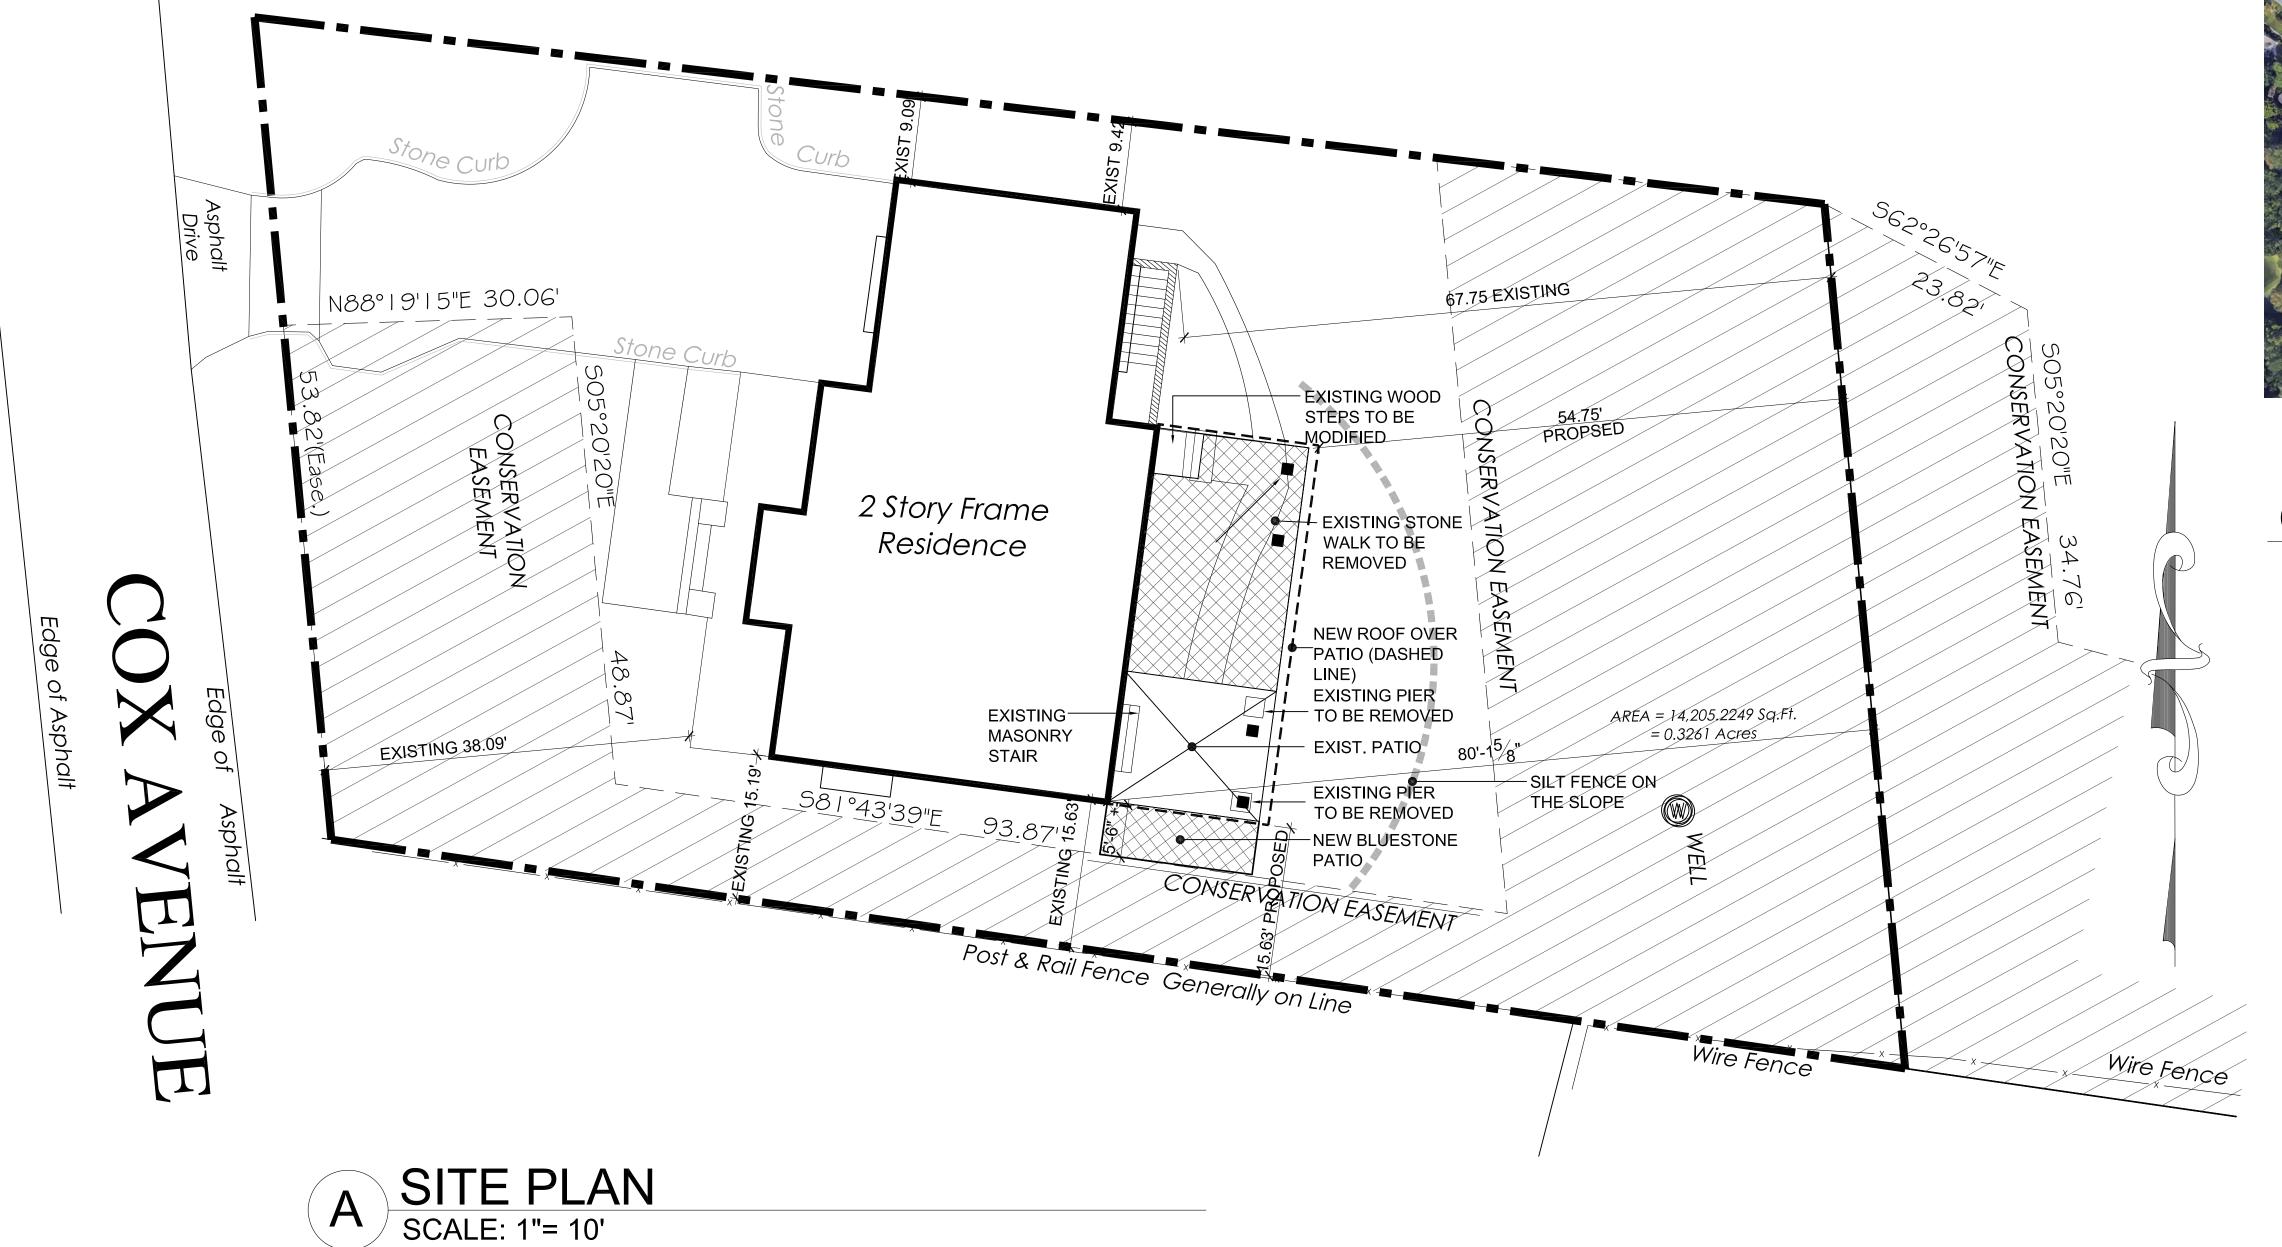

#### GROSS LAND COVERAGE CALCULATIONS WORKSHEET

| Appli  | cation Name or Identifying Title:  Jonathan Bernstein                                                                                                                                                                                                                                                                                                                                                                                                                                                                                                                                                                                                                                                                                                                                                                                                                                                                                                                                                                                                                                                                                                                                                                                                                                                                                                                                                                                                                                                                                                                                                                                                                                                                                                                                                                                                                                                                                                                                                                                                                                                                          | Date: 4-19-21 |
|--------|--------------------------------------------------------------------------------------------------------------------------------------------------------------------------------------------------------------------------------------------------------------------------------------------------------------------------------------------------------------------------------------------------------------------------------------------------------------------------------------------------------------------------------------------------------------------------------------------------------------------------------------------------------------------------------------------------------------------------------------------------------------------------------------------------------------------------------------------------------------------------------------------------------------------------------------------------------------------------------------------------------------------------------------------------------------------------------------------------------------------------------------------------------------------------------------------------------------------------------------------------------------------------------------------------------------------------------------------------------------------------------------------------------------------------------------------------------------------------------------------------------------------------------------------------------------------------------------------------------------------------------------------------------------------------------------------------------------------------------------------------------------------------------------------------------------------------------------------------------------------------------------------------------------------------------------------------------------------------------------------------------------------------------------------------------------------------------------------------------------------------------|---------------|
| Tax M  | Map Designation or Proposed Lot No.: 108.01-2-55                                                                                                                                                                                                                                                                                                                                                                                                                                                                                                                                                                                                                                                                                                                                                                                                                                                                                                                                                                                                                                                                                                                                                                                                                                                                                                                                                                                                                                                                                                                                                                                                                                                                                                                                                                                                                                                                                                                                                                                                                                                                               |               |
| Gross  | Lot Coverage                                                                                                                                                                                                                                                                                                                                                                                                                                                                                                                                                                                                                                                                                                                                                                                                                                                                                                                                                                                                                                                                                                                                                                                                                                                                                                                                                                                                                                                                                                                                                                                                                                                                                                                                                                                                                                                                                                                                                                                                                                                                                                                   |               |
| 1.     | Total lot Area (Net Lot Area for Lots Created After 12/13/06):                                                                                                                                                                                                                                                                                                                                                                                                                                                                                                                                                                                                                                                                                                                                                                                                                                                                                                                                                                                                                                                                                                                                                                                                                                                                                                                                                                                                                                                                                                                                                                                                                                                                                                                                                                                                                                                                                                                                                                                                                                                                 | 14,205        |
| 2.     | Maximum permitted gross land coverage (per Section 355-26.C(1)(b)):                                                                                                                                                                                                                                                                                                                                                                                                                                                                                                                                                                                                                                                                                                                                                                                                                                                                                                                                                                                                                                                                                                                                                                                                                                                                                                                                                                                                                                                                                                                                                                                                                                                                                                                                                                                                                                                                                                                                                                                                                                                            | 5,009         |
| 3.     | BONUS maximum gross land cover (per Section 355-26.C(1)(b)):                                                                                                                                                                                                                                                                                                                                                                                                                                                                                                                                                                                                                                                                                                                                                                                                                                                                                                                                                                                                                                                                                                                                                                                                                                                                                                                                                                                                                                                                                                                                                                                                                                                                                                                                                                                                                                                                                                                                                                                                                                                                   |               |
|        | Distance principal home is beyond minimum front yard setback  x 10 =                                                                                                                                                                                                                                                                                                                                                                                                                                                                                                                                                                                                                                                                                                                                                                                                                                                                                                                                                                                                                                                                                                                                                                                                                                                                                                                                                                                                                                                                                                                                                                                                                                                                                                                                                                                                                                                                                                                                                                                                                                                           | 80            |
| 4.     | TOTAL Maximum Permitted gross land coverage = Sum of lines 2 and 3                                                                                                                                                                                                                                                                                                                                                                                                                                                                                                                                                                                                                                                                                                                                                                                                                                                                                                                                                                                                                                                                                                                                                                                                                                                                                                                                                                                                                                                                                                                                                                                                                                                                                                                                                                                                                                                                                                                                                                                                                                                             | 5,089         |
| 5.     | Amount of lot area covered by <b>principal building:</b> 2015 existing + proposed =                                                                                                                                                                                                                                                                                                                                                                                                                                                                                                                                                                                                                                                                                                                                                                                                                                                                                                                                                                                                                                                                                                                                                                                                                                                                                                                                                                                                                                                                                                                                                                                                                                                                                                                                                                                                                                                                                                                                                                                                                                            | 2015          |
| 6.     | Amount of lot area covered by <b>accessory buildings:</b> o existing + o proposed =                                                                                                                                                                                                                                                                                                                                                                                                                                                                                                                                                                                                                                                                                                                                                                                                                                                                                                                                                                                                                                                                                                                                                                                                                                                                                                                                                                                                                                                                                                                                                                                                                                                                                                                                                                                                                                                                                                                                                                                                                                            | 0             |
| 7.     | Amount of lot area covered by <b>decks:</b> o existing + o proposed =                                                                                                                                                                                                                                                                                                                                                                                                                                                                                                                                                                                                                                                                                                                                                                                                                                                                                                                                                                                                                                                                                                                                                                                                                                                                                                                                                                                                                                                                                                                                                                                                                                                                                                                                                                                                                                                                                                                                                                                                                                                          | 0             |
| 8.     | Amount of lot area covered by <b>porches:</b> 278 existing + 0 proposed =                                                                                                                                                                                                                                                                                                                                                                                                                                                                                                                                                                                                                                                                                                                                                                                                                                                                                                                                                                                                                                                                                                                                                                                                                                                                                                                                                                                                                                                                                                                                                                                                                                                                                                                                                                                                                                                                                                                                                                                                                                                      | 278           |
| 9.     | Amount of lot area covered by <b>driveway, parking areas and walkways:</b> 1734 proposed =                                                                                                                                                                                                                                                                                                                                                                                                                                                                                                                                                                                                                                                                                                                                                                                                                                                                                                                                                                                                                                                                                                                                                                                                                                                                                                                                                                                                                                                                                                                                                                                                                                                                                                                                                                                                                                                                                                                                                                                                                                     | 1734          |
| 10.    | Amount of lot area covered by <b>terraces:</b> 249 existing + 465 proposed =                                                                                                                                                                                                                                                                                                                                                                                                                                                                                                                                                                                                                                                                                                                                                                                                                                                                                                                                                                                                                                                                                                                                                                                                                                                                                                                                                                                                                                                                                                                                                                                                                                                                                                                                                                                                                                                                                                                                                                                                                                                   | 714           |
| 11.    | Amount of lot area covered by <b>tennis court, pool and mechanical equip:</b> o existing + o proposed =                                                                                                                                                                                                                                                                                                                                                                                                                                                                                                                                                                                                                                                                                                                                                                                                                                                                                                                                                                                                                                                                                                                                                                                                                                                                                                                                                                                                                                                                                                                                                                                                                                                                                                                                                                                                                                                                                                                                                                                                                        | 0             |
| 12.    | Amount of lot area covered by <b>all other structures:</b> 101 existing + 0 proposed =                                                                                                                                                                                                                                                                                                                                                                                                                                                                                                                                                                                                                                                                                                                                                                                                                                                                                                                                                                                                                                                                                                                                                                                                                                                                                                                                                                                                                                                                                                                                                                                                                                                                                                                                                                                                                                                                                                                                                                                                                                         | 101           |
| 13. Pr | roposed gross land coverage: Total of Lines $5 - 12 =$                                                                                                                                                                                                                                                                                                                                                                                                                                                                                                                                                                                                                                                                                                                                                                                                                                                                                                                                                                                                                                                                                                                                                                                                                                                                                                                                                                                                                                                                                                                                                                                                                                                                                                                                                                                                                                                                                                                                                                                                                                                                         | 4842          |
| the pr | e 13 is less than or equal to Line 1. Our proposal complex with the Town's maxim oject may proceed to the residential Broom Review Committee for review. If Line not comply with the Town's transfer of the complex with the Town's transfer of the complex with the Town's maxim of the complex with the town of the complex with the Town's maxim of the complex with |               |
| Signa  | ture and Seal of Profession Date                                                                                                                                                                                                                                                                                                                                                                                                                                                                                                                                                                                                                                                                                                                                                                                                                                                                                                                                                                                                                                                                                                                                                                                                                                                                                                                                                                                                                                                                                                                                                                                                                                                                                                                                                                                                                                                                                                                                                                                                                                                                                               |               |