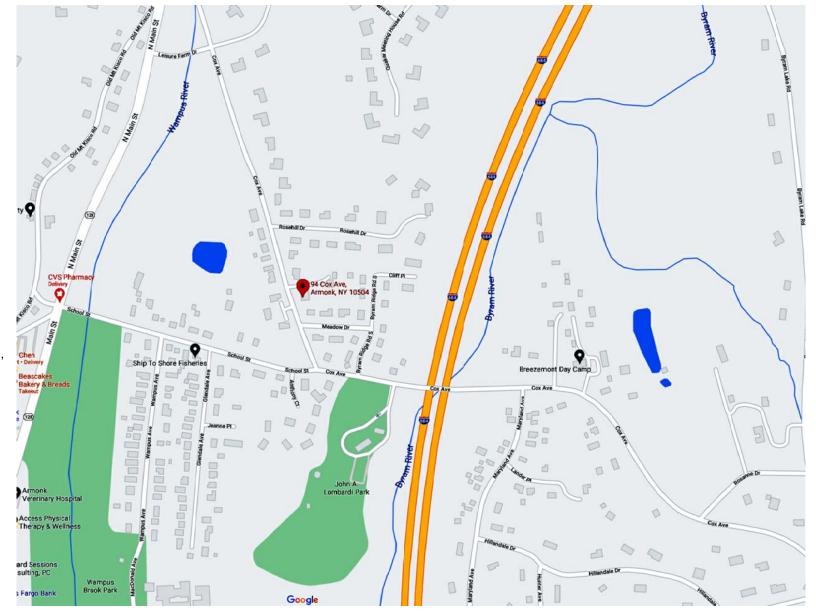

| Project Name on Plan: |                                                                                                                                                                   |  |  |  |  |
|-----------------------|-------------------------------------------------------------------------------------------------------------------------------------------------------------------|--|--|--|--|
| Init                  | ☐Initial Submittal ☐Revised Preliminary                                                                                                                           |  |  |  |  |
| Stree                 | t Location:                                                                                                                                                       |  |  |  |  |
| Zonin                 | g District: Property Acreage: Tax Map Parcel ID:                                                                                                                  |  |  |  |  |
| Date:                 |                                                                                                                                                                   |  |  |  |  |
| DEP                   | ARTMENTAL USE ONLY                                                                                                                                                |  |  |  |  |
| Date                  | Filed: Staff Name:                                                                                                                                                |  |  |  |  |
| Items                 | minary Plan Completeness Review Checklist marked with a "\sum" are complete, items left blank "\sum" are incomplete and must be leted, "NA" means not applicable. |  |  |  |  |
| □1.                   | Plan prepared by a registered architect or professional engineer                                                                                                  |  |  |  |  |
| <u>□</u> 2.           | Aerial photo (Google Earth) showing the applicant's entire property and adjacent properties and streets                                                           |  |  |  |  |
| □3.                   | Map showing the applicant's entire property and adjacent properties and streets                                                                                   |  |  |  |  |
| <b>□</b> 4.           | A locator map at a convenient scale                                                                                                                               |  |  |  |  |
| □5.                   | The proposed location, use and design of all buildings and structures                                                                                             |  |  |  |  |
| □6.                   | Existing topography and proposed grade elevations                                                                                                                 |  |  |  |  |
| □7.                   | Location of drives                                                                                                                                                |  |  |  |  |
| □8.                   | Location of all existing and proposed site improvements, including drains, culverts, retaining walls and fences                                                   |  |  |  |  |