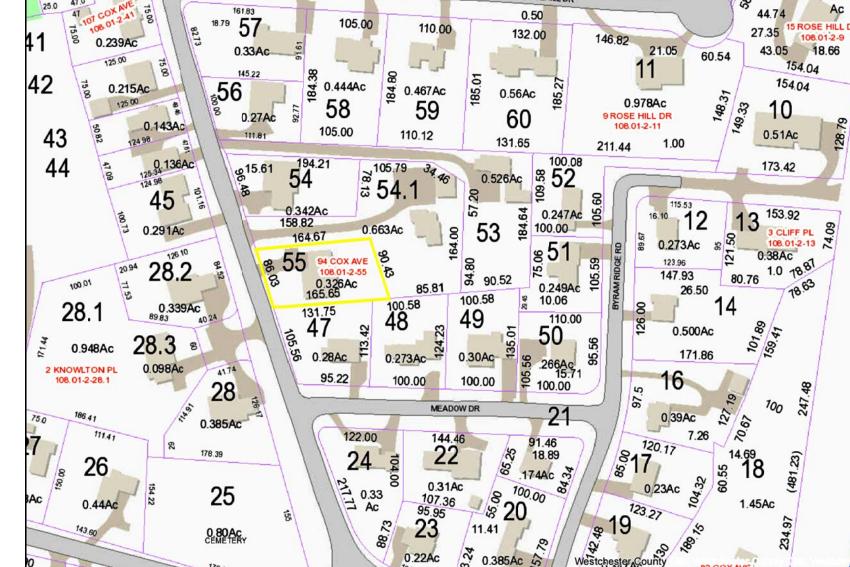

#### GROSS LAND COVERAGE CALCULATIONS WORKSHEET

| Appli  | cation Name or Identifying Title:  Jonathan Bernstein                                                                                                                                                                                                                                                                                                                                                                                                                                                                                                                                                                                                                                                                                                                                                                                                                                                                                                                                                                                                                                                                                                                                                                                                                                                                                                                                                                                                                                                                                                                                                                                                                                                                                                                                                                                                                                                                                                                                                                                                                                                                          | Date: 4-19-21 |
|--------|--------------------------------------------------------------------------------------------------------------------------------------------------------------------------------------------------------------------------------------------------------------------------------------------------------------------------------------------------------------------------------------------------------------------------------------------------------------------------------------------------------------------------------------------------------------------------------------------------------------------------------------------------------------------------------------------------------------------------------------------------------------------------------------------------------------------------------------------------------------------------------------------------------------------------------------------------------------------------------------------------------------------------------------------------------------------------------------------------------------------------------------------------------------------------------------------------------------------------------------------------------------------------------------------------------------------------------------------------------------------------------------------------------------------------------------------------------------------------------------------------------------------------------------------------------------------------------------------------------------------------------------------------------------------------------------------------------------------------------------------------------------------------------------------------------------------------------------------------------------------------------------------------------------------------------------------------------------------------------------------------------------------------------------------------------------------------------------------------------------------------------|---------------|
| Tax M  | Map Designation or Proposed Lot No.: 108.01-2-55                                                                                                                                                                                                                                                                                                                                                                                                                                                                                                                                                                                                                                                                                                                                                                                                                                                                                                                                                                                                                                                                                                                                                                                                                                                                                                                                                                                                                                                                                                                                                                                                                                                                                                                                                                                                                                                                                                                                                                                                                                                                               |               |
| Gross  | Lot Coverage                                                                                                                                                                                                                                                                                                                                                                                                                                                                                                                                                                                                                                                                                                                                                                                                                                                                                                                                                                                                                                                                                                                                                                                                                                                                                                                                                                                                                                                                                                                                                                                                                                                                                                                                                                                                                                                                                                                                                                                                                                                                                                                   |               |
| 1.     | Total lot Area (Net Lot Area for Lots Created After 12/13/06):                                                                                                                                                                                                                                                                                                                                                                                                                                                                                                                                                                                                                                                                                                                                                                                                                                                                                                                                                                                                                                                                                                                                                                                                                                                                                                                                                                                                                                                                                                                                                                                                                                                                                                                                                                                                                                                                                                                                                                                                                                                                 | 14,205        |
| 2.     | Maximum permitted gross land coverage (per Section 355-26.C(1)(b)):                                                                                                                                                                                                                                                                                                                                                                                                                                                                                                                                                                                                                                                                                                                                                                                                                                                                                                                                                                                                                                                                                                                                                                                                                                                                                                                                                                                                                                                                                                                                                                                                                                                                                                                                                                                                                                                                                                                                                                                                                                                            | 5,009         |
| 3.     | BONUS maximum gross land cover (per Section 355-26.C(1)(b)):                                                                                                                                                                                                                                                                                                                                                                                                                                                                                                                                                                                                                                                                                                                                                                                                                                                                                                                                                                                                                                                                                                                                                                                                                                                                                                                                                                                                                                                                                                                                                                                                                                                                                                                                                                                                                                                                                                                                                                                                                                                                   |               |
|        | Distance principal home is beyond minimum front yard setback  x 10 =                                                                                                                                                                                                                                                                                                                                                                                                                                                                                                                                                                                                                                                                                                                                                                                                                                                                                                                                                                                                                                                                                                                                                                                                                                                                                                                                                                                                                                                                                                                                                                                                                                                                                                                                                                                                                                                                                                                                                                                                                                                           | 80            |
| 4.     | TOTAL Maximum Permitted gross land coverage = Sum of lines 2 and 3                                                                                                                                                                                                                                                                                                                                                                                                                                                                                                                                                                                                                                                                                                                                                                                                                                                                                                                                                                                                                                                                                                                                                                                                                                                                                                                                                                                                                                                                                                                                                                                                                                                                                                                                                                                                                                                                                                                                                                                                                                                             | 5,089         |
| 5.     | Amount of lot area covered by <b>principal building:</b> 2015 existing + proposed =                                                                                                                                                                                                                                                                                                                                                                                                                                                                                                                                                                                                                                                                                                                                                                                                                                                                                                                                                                                                                                                                                                                                                                                                                                                                                                                                                                                                                                                                                                                                                                                                                                                                                                                                                                                                                                                                                                                                                                                                                                            | 2015          |
| 6.     | Amount of lot area covered by <b>accessory buildings:</b> o existing + o proposed =                                                                                                                                                                                                                                                                                                                                                                                                                                                                                                                                                                                                                                                                                                                                                                                                                                                                                                                                                                                                                                                                                                                                                                                                                                                                                                                                                                                                                                                                                                                                                                                                                                                                                                                                                                                                                                                                                                                                                                                                                                            | 0             |
| 7.     | Amount of lot area covered by <b>decks:</b> o existing + o proposed =                                                                                                                                                                                                                                                                                                                                                                                                                                                                                                                                                                                                                                                                                                                                                                                                                                                                                                                                                                                                                                                                                                                                                                                                                                                                                                                                                                                                                                                                                                                                                                                                                                                                                                                                                                                                                                                                                                                                                                                                                                                          | 0             |
| 8.     | Amount of lot area covered by <b>porches:</b> 278 existing + 0 proposed =                                                                                                                                                                                                                                                                                                                                                                                                                                                                                                                                                                                                                                                                                                                                                                                                                                                                                                                                                                                                                                                                                                                                                                                                                                                                                                                                                                                                                                                                                                                                                                                                                                                                                                                                                                                                                                                                                                                                                                                                                                                      | 278           |
| 9.     | Amount of lot area covered by <b>driveway, parking areas and walkways:</b> 1734 proposed =                                                                                                                                                                                                                                                                                                                                                                                                                                                                                                                                                                                                                                                                                                                                                                                                                                                                                                                                                                                                                                                                                                                                                                                                                                                                                                                                                                                                                                                                                                                                                                                                                                                                                                                                                                                                                                                                                                                                                                                                                                     | 1734          |
| 10.    | Amount of lot area covered by <b>terraces:</b> 249 existing + 465 proposed =                                                                                                                                                                                                                                                                                                                                                                                                                                                                                                                                                                                                                                                                                                                                                                                                                                                                                                                                                                                                                                                                                                                                                                                                                                                                                                                                                                                                                                                                                                                                                                                                                                                                                                                                                                                                                                                                                                                                                                                                                                                   | 714           |
| 11.    | Amount of lot area covered by <b>tennis court, pool and mechanical equip:</b> o existing + o proposed =                                                                                                                                                                                                                                                                                                                                                                                                                                                                                                                                                                                                                                                                                                                                                                                                                                                                                                                                                                                                                                                                                                                                                                                                                                                                                                                                                                                                                                                                                                                                                                                                                                                                                                                                                                                                                                                                                                                                                                                                                        | 0             |
| 12.    | Amount of lot area covered by <b>all other structures:</b> 101 existing + 0 proposed =                                                                                                                                                                                                                                                                                                                                                                                                                                                                                                                                                                                                                                                                                                                                                                                                                                                                                                                                                                                                                                                                                                                                                                                                                                                                                                                                                                                                                                                                                                                                                                                                                                                                                                                                                                                                                                                                                                                                                                                                                                         | 101           |
| 13. Pr | roposed gross land coverage: Total of Lines $5 - 12 =$                                                                                                                                                                                                                                                                                                                                                                                                                                                                                                                                                                                                                                                                                                                                                                                                                                                                                                                                                                                                                                                                                                                                                                                                                                                                                                                                                                                                                                                                                                                                                                                                                                                                                                                                                                                                                                                                                                                                                                                                                                                                         | 4842          |
| the pr | e 13 is less than or equal to Line 1. Our proposal complex with the Town's maxim oject may proceed to the residential Broom Review Committee for review. If Line not comply with the Town's transfer of the complex with the Town's transfer of the complex with the Town's maxim of the complex with the town of the complex with the Town's maxim of the complex with |               |
| Signa  | ture and Seal of Profession Date                                                                                                                                                                                                                                                                                                                                                                                                                                                                                                                                                                                                                                                                                                                                                                                                                                                                                                                                                                                                                                                                                                                                                                                                                                                                                                                                                                                                                                                                                                                                                                                                                                                                                                                                                                                                                                                                                                                                                                                                                                                                                               |               |