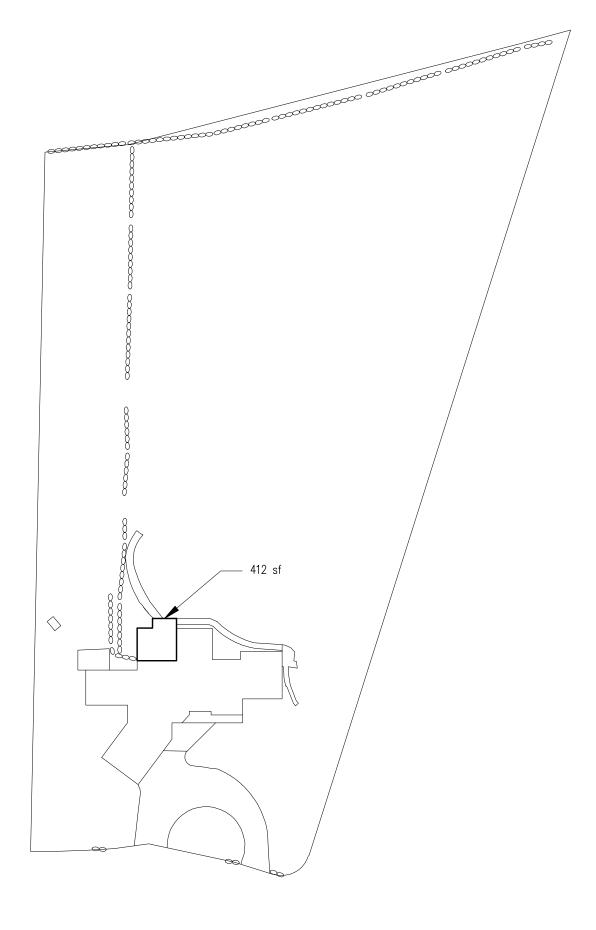

Respectfully submitted,

John Jey

Peter J. Miley

31 Whippoorwill Road East Lot Area: Principal Building

Scale: 1" = 50' - 0"

31 Whippoorwill Road East Lot Area: Accessory Building Scale: 1" = 50'-0"

31 Whippoorwill Road East Lot Area: Deck

Scale: 1" = 50' - 0"

31 Whippoorwill Road East Lot Area: Porch

Lot Area: Porch

Scale: 1" = 50'-0"

4 of 6

31 Whippoorwill Road East Lot Area: Driveway and Walkways

31 Whippoorwill Road East Lot Area: Terraces