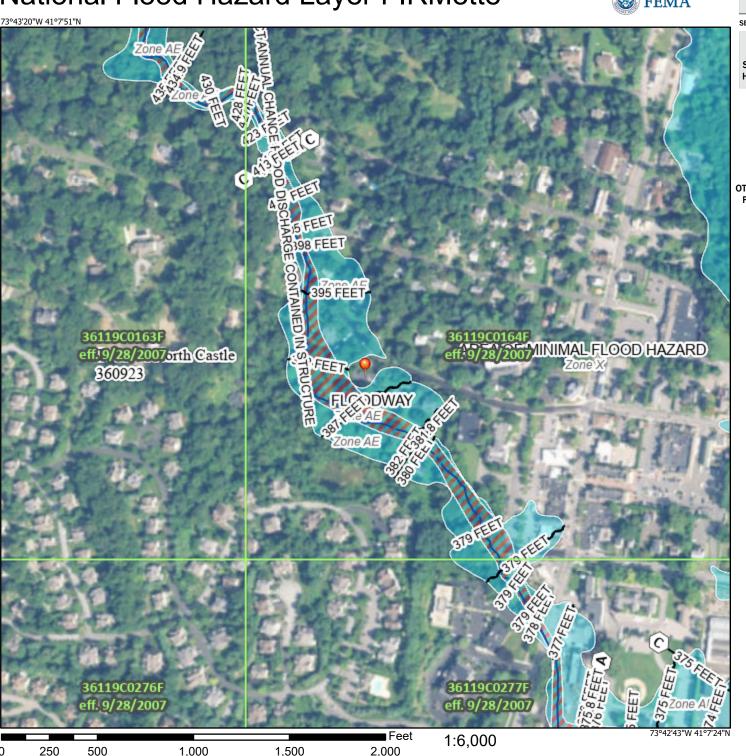

### The Property

31 Whippoorwill Rd. E ("the home") is a 2,850 +/- sf single-family home that is well-kept and in great condition. 31 Whippoorwill Rd. E is located in the R3/4A zoning district and is situated on an approximately 1.84-acre parcel. The home is elevated, mostly private and one of the only homes that is elevated above the flood plain.