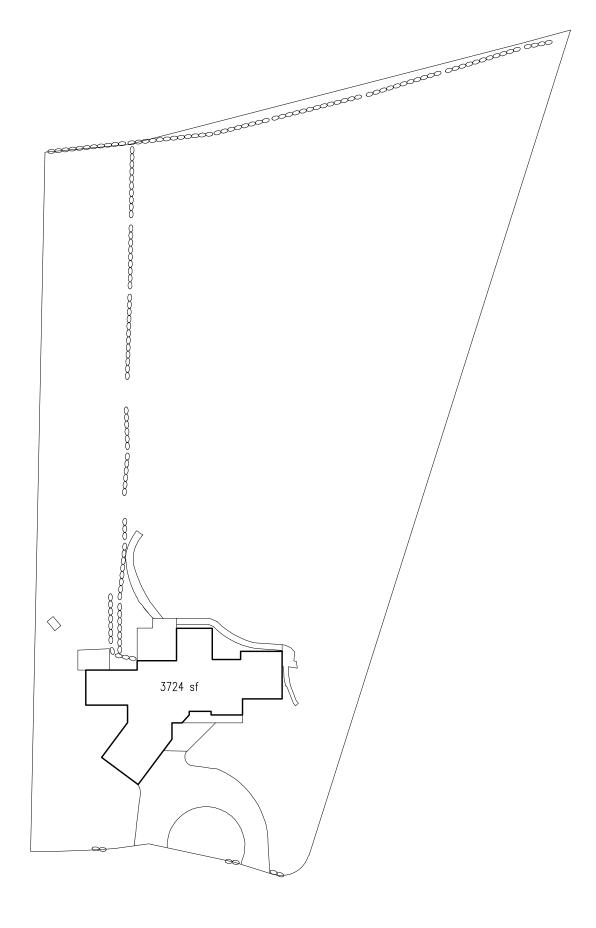

Respectfully submitted,

John Jey

Peter J. Miley

31 Whippoorwill Road East Lot Area: Principal Building

Scale: 1" = 50' - 0"

31 Whippoorwill Road East Lot Area: Accessory Building Scale: 1" = 50'-0"

31 Whippoorwill Road East Lot Area: Deck

# Zoning Conformance Table

| R-3/4A ZONING DISTRICT        | REQUIRED/PERMITTED    | EXISTING/PROVIDED      | COMPLIANCE |
|-------------------------------|-----------------------|------------------------|------------|
| MINIMUM LOT SIZE              | .75 ACRES (32,670 SF) | 1.84 ACRES (80,252 SF) | YES        |
| TOTAL MAX GROSS LAND COVERAGE | 12,116 SF             | 7,310 SF               | YES        |
| FRONT YARD                    | 40 FT                 | 30.7 FT                | EXISTING   |
| SIDE YARD                     | 25 FT                 | 38.41', 25.5'          | EXISTING   |
| REAR YARD                     | 40 FT                 | > 40 FT                | YES        |
| MAX PERMITTED FLOOR AREA      | 9,775 SF              | 3,692 SF               | YES        |