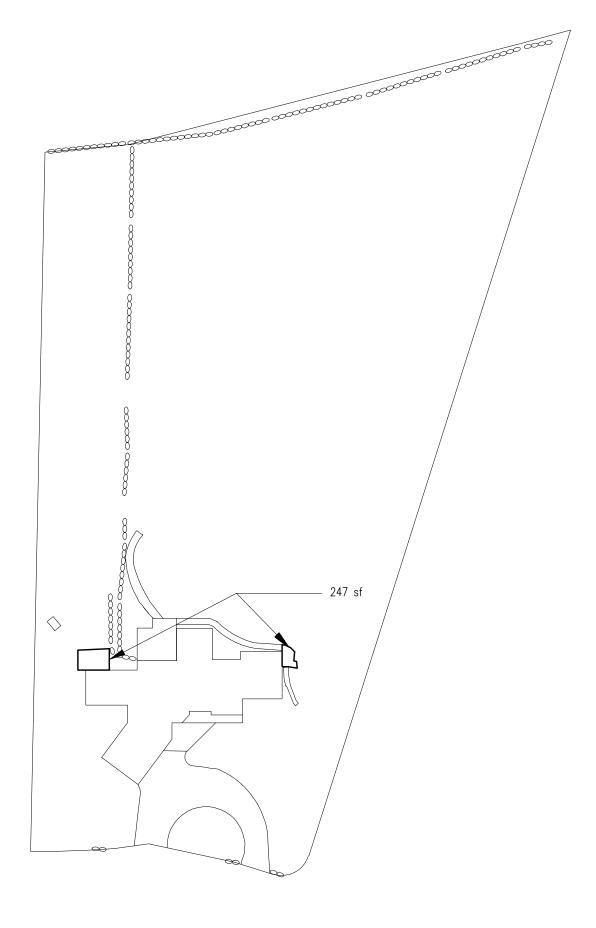

Respectfully submitted,

John Jey

Peter J. Miley

31 Whippoorwill Road East Lot Area: Principal Building

Scale: 1" = 50' - 0"

31 Whippoorwill Road East Lot Area: Accessory Building Scale: 1" = 50'-0"

31 Whippoorwill Road East Lot Area: Deck

Scale: 1" = 50' - 0"

31 Whippoorwill Road East Lot Area: Porch

Lot Area: Porch

Scale: 1" = 50'-0"

4 of 6

31 Whippoorwill Road East Lot Area: Driveway and Walkways

31 Whippoorwill Road East Lot Area: Terraces

### FLOOR AREA CALCULATIONS WORKSHEET

| Applica | tion Name or Identifying Title:                                                                                                                                                                                                                                                                                                                                                                                                                                                                                                                                                                                                                                                                                                                                                                                                                                                                                                                                                                                                                                                                                                                                                                                                                                                                                                                                                                                                                                                                                                                                                                                                                                                                                                                                                                                                                                                                                                                                                                                                                                                                                               | BARBARA FISCHER                                                                                                       | Date:               | 4/29/21                                  |
|---------|-------------------------------------------------------------------------------------------------------------------------------------------------------------------------------------------------------------------------------------------------------------------------------------------------------------------------------------------------------------------------------------------------------------------------------------------------------------------------------------------------------------------------------------------------------------------------------------------------------------------------------------------------------------------------------------------------------------------------------------------------------------------------------------------------------------------------------------------------------------------------------------------------------------------------------------------------------------------------------------------------------------------------------------------------------------------------------------------------------------------------------------------------------------------------------------------------------------------------------------------------------------------------------------------------------------------------------------------------------------------------------------------------------------------------------------------------------------------------------------------------------------------------------------------------------------------------------------------------------------------------------------------------------------------------------------------------------------------------------------------------------------------------------------------------------------------------------------------------------------------------------------------------------------------------------------------------------------------------------------------------------------------------------------------------------------------------------------------------------------------------------|-----------------------------------------------------------------------------------------------------------------------|---------------------|------------------------------------------|
|         | p Designation or Proposed Lot No.:                                                                                                                                                                                                                                                                                                                                                                                                                                                                                                                                                                                                                                                                                                                                                                                                                                                                                                                                                                                                                                                                                                                                                                                                                                                                                                                                                                                                                                                                                                                                                                                                                                                                                                                                                                                                                                                                                                                                                                                                                                                                                            | 107.02-4-32                                                                                                           |                     |                                          |
| Floor A | rea                                                                                                                                                                                                                                                                                                                                                                                                                                                                                                                                                                                                                                                                                                                                                                                                                                                                                                                                                                                                                                                                                                                                                                                                                                                                                                                                                                                                                                                                                                                                                                                                                                                                                                                                                                                                                                                                                                                                                                                                                                                                                                                           |                                                                                                                       |                     |                                          |
| 1       | Total Lot Area (Net Lot Area for Lot                                                                                                                                                                                                                                                                                                                                                                                                                                                                                                                                                                                                                                                                                                                                                                                                                                                                                                                                                                                                                                                                                                                                                                                                                                                                                                                                                                                                                                                                                                                                                                                                                                                                                                                                                                                                                                                                                                                                                                                                                                                                                          | ts Created After 12/13/06):                                                                                           | -                   | 80,252 SF                                |
| 2.      | Maximum permitted floor area (per                                                                                                                                                                                                                                                                                                                                                                                                                                                                                                                                                                                                                                                                                                                                                                                                                                                                                                                                                                                                                                                                                                                                                                                                                                                                                                                                                                                                                                                                                                                                                                                                                                                                                                                                                                                                                                                                                                                                                                                                                                                                                             | Section 355-26.B(4)):                                                                                                 |                     | 9,775 SF                                 |
| 3.      | Amount of floor area contained with 2,858 SF existing + 0                                                                                                                                                                                                                                                                                                                                                                                                                                                                                                                                                                                                                                                                                                                                                                                                                                                                                                                                                                                                                                                                                                                                                                                                                                                                                                                                                                                                                                                                                                                                                                                                                                                                                                                                                                                                                                                                                                                                                                                                                                                                     | in first floor:<br>proposed =                                                                                         |                     | 2,858 SF                                 |
| 4.      | Amount of floor area contained with 0 existing + 0                                                                                                                                                                                                                                                                                                                                                                                                                                                                                                                                                                                                                                                                                                                                                                                                                                                                                                                                                                                                                                                                                                                                                                                                                                                                                                                                                                                                                                                                                                                                                                                                                                                                                                                                                                                                                                                                                                                                                                                                                                                                            |                                                                                                                       |                     | 0                                        |
| 5.      | Amount of floor area contained with 672 SF existing + 0                                                                                                                                                                                                                                                                                                                                                                                                                                                                                                                                                                                                                                                                                                                                                                                                                                                                                                                                                                                                                                                                                                                                                                                                                                                                                                                                                                                                                                                                                                                                                                                                                                                                                                                                                                                                                                                                                                                                                                                                                                                                       |                                                                                                                       |                     | 672 SF                                   |
| 6.      | Amount of floor area contained with 143 SF existing + 0                                                                                                                                                                                                                                                                                                                                                                                                                                                                                                                                                                                                                                                                                                                                                                                                                                                                                                                                                                                                                                                                                                                                                                                                                                                                                                                                                                                                                                                                                                                                                                                                                                                                                                                                                                                                                                                                                                                                                                                                                                                                       | in porches capable of being enclosed:<br>proposed =                                                                   | -                   | 143 SF                                   |
| 7.      | Amount of floor area contained with existing + 0                                                                                                                                                                                                                                                                                                                                                                                                                                                                                                                                                                                                                                                                                                                                                                                                                                                                                                                                                                                                                                                                                                                                                                                                                                                                                                                                                                                                                                                                                                                                                                                                                                                                                                                                                                                                                                                                                                                                                                                                                                                                              | in basement (if applicable – see definition):<br>proposed =                                                           |                     | 0                                        |
| 8.      | Amount of floor area contained with 0 existing + 0                                                                                                                                                                                                                                                                                                                                                                                                                                                                                                                                                                                                                                                                                                                                                                                                                                                                                                                                                                                                                                                                                                                                                                                                                                                                                                                                                                                                                                                                                                                                                                                                                                                                                                                                                                                                                                                                                                                                                                                                                                                                            | in attic (if applicable – see definition):<br>proposed =                                                              |                     | 0                                        |
| 9.      | Amount of floor area contained with 19 SF existing + 0                                                                                                                                                                                                                                                                                                                                                                                                                                                                                                                                                                                                                                                                                                                                                                                                                                                                                                                                                                                                                                                                                                                                                                                                                                                                                                                                                                                                                                                                                                                                                                                                                                                                                                                                                                                                                                                                                                                                                                                                                                                                        | in all accessory buildings:<br>proposed =                                                                             |                     | 19 SF                                    |
| 10.     | Proposed floor area: Total of Lines                                                                                                                                                                                                                                                                                                                                                                                                                                                                                                                                                                                                                                                                                                                                                                                                                                                                                                                                                                                                                                                                                                                                                                                                                                                                                                                                                                                                                                                                                                                                                                                                                                                                                                                                                                                                                                                                                                                                                                                                                                                                                           | 3 – 9 =                                                                                                               |                     | 3,692 SF                                 |
| and the | 10 is less than or equal to Line 2, you project may proceed to the Residential oposal does not comply with the Town                                                                                                                                                                                                                                                                                                                                                                                                                                                                                                                                                                                                                                                                                                                                                                                                                                                                                                                                                                                                                                                                                                                                                                                                                                                                                                                                                                                                                                                                                                                                                                                                                                                                                                                                                                                                                                                                                                                                                                                                           | ur proposal <b>complies</b> with the Town's maxim<br>Project Review Committee for review. If Line<br>a's regulations. | um floo<br>10 is gr | r area regulations<br>reater than Line 2 |
|         | ARCHIOLOGICAL PROPERTY OF THE |                                                                                                                       | 4/29/               | 21                                       |
| Signatu | re and Seal of Professional Proparity                                                                                                                                                                                                                                                                                                                                                                                                                                                                                                                                                                                                                                                                                                                                                                                                                                                                                                                                                                                                                                                                                                                                                                                                                                                                                                                                                                                                                                                                                                                                                                                                                                                                                                                                                                                                                                                                                                                                                                                                                                                                                         | Worksheet D                                                                                                           | ate                 |                                          |