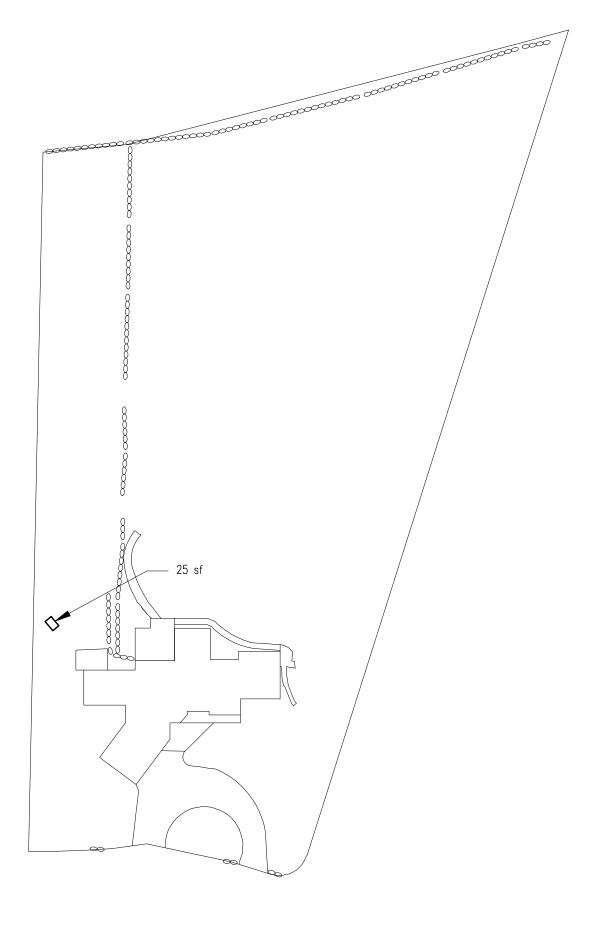

Respectfully submitted,

John Jey

Peter J. Miley

31 Whippoorwill Road East Lot Area: Principal Building

Scale: 1" = 50' - 0"

31 Whippoorwill Road East Lot Area: Accessory Building Scale: 1" = 50'-0"

31 Whippoorwill Road East Lot Area: Deck

Scale: 1" = 50' - 0"

31 Whippoorwill Road East Lot Area: Porch

Lot Area: Porch

Scale: 1" = 50'-0"

4 of 6

31 Whippoorwill Road East Lot Area: Driveway and Walkways

31 Whippoorwill Road East Lot Area: Terraces