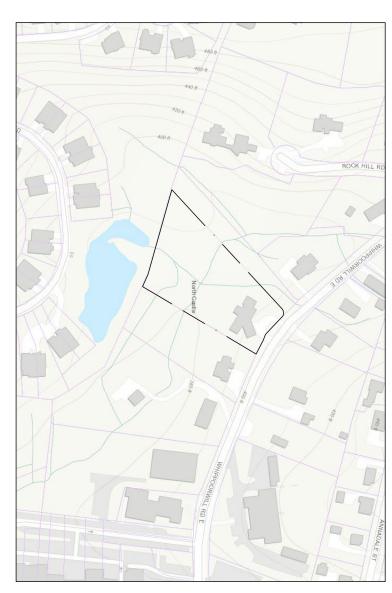

# erial Photo to Scale

Property Map

Not to Scale

Locator Map

Fischer Residence
31 Whippoorwill Road East
Armonk, NY 10504
Date: 4/28/21
Tax ID: 107.02-4-32
Prepared by:

Prepared by:
William Seegmuller
914.654.5425