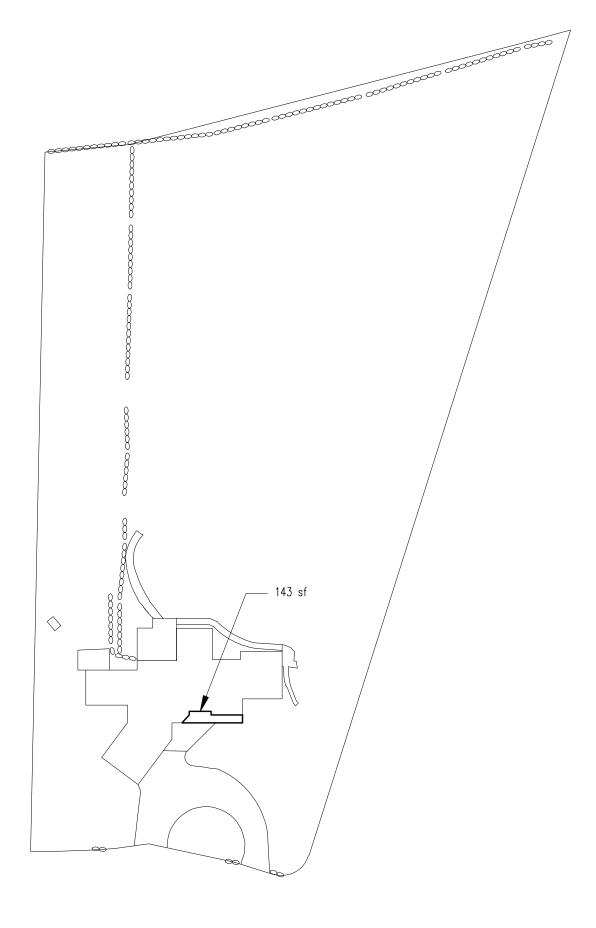

Respectfully submitted,

John Jey

Peter J. Miley

31 Whippoorwill Road East Lot Area: Principal Building

Scale: 1" = 50' - 0"

31 Whippoorwill Road East Lot Area: Accessory Building Scale: 1" = 50'-0"

31 Whippoorwill Road East Lot Area: Deck

Scale: 1" = 50' - 0"

31 Whippoorwill Road East Lot Area: Porch

Lot Area: Porch

Scale: 1" = 50'-0"

4 of 6

31 Whippoorwill Road East Lot Area: Driveway and Walkways

31 Whippoorwill Road East Lot Area: Terraces

### FLOOR AREA CALCULATIONS WORKSHEET

| Applica | tion Name or Identifying Title:                                                                                                                                                                                                                                                                                                                                                                                                                                                                                                                                                                                                                                                                                                                                                                                                                                                                                                                                                                                                                                                                                                                                                                                                                                                                                                                                                                                                                                                                                                                                                                                                                                                                                                                                                                                                                                                                                                                                                                                                                                                                                               | BARBARA FISCHER                                                                                                       | Date:               | 4/29/21                                  |
|---------|-------------------------------------------------------------------------------------------------------------------------------------------------------------------------------------------------------------------------------------------------------------------------------------------------------------------------------------------------------------------------------------------------------------------------------------------------------------------------------------------------------------------------------------------------------------------------------------------------------------------------------------------------------------------------------------------------------------------------------------------------------------------------------------------------------------------------------------------------------------------------------------------------------------------------------------------------------------------------------------------------------------------------------------------------------------------------------------------------------------------------------------------------------------------------------------------------------------------------------------------------------------------------------------------------------------------------------------------------------------------------------------------------------------------------------------------------------------------------------------------------------------------------------------------------------------------------------------------------------------------------------------------------------------------------------------------------------------------------------------------------------------------------------------------------------------------------------------------------------------------------------------------------------------------------------------------------------------------------------------------------------------------------------------------------------------------------------------------------------------------------------|-----------------------------------------------------------------------------------------------------------------------|---------------------|------------------------------------------|
|         | p Designation or Proposed Lot No.:                                                                                                                                                                                                                                                                                                                                                                                                                                                                                                                                                                                                                                                                                                                                                                                                                                                                                                                                                                                                                                                                                                                                                                                                                                                                                                                                                                                                                                                                                                                                                                                                                                                                                                                                                                                                                                                                                                                                                                                                                                                                                            | 107.02-4-32                                                                                                           |                     |                                          |
| Floor A | rea                                                                                                                                                                                                                                                                                                                                                                                                                                                                                                                                                                                                                                                                                                                                                                                                                                                                                                                                                                                                                                                                                                                                                                                                                                                                                                                                                                                                                                                                                                                                                                                                                                                                                                                                                                                                                                                                                                                                                                                                                                                                                                                           |                                                                                                                       |                     |                                          |
| 1       | Total Lot Area (Net Lot Area for Lot                                                                                                                                                                                                                                                                                                                                                                                                                                                                                                                                                                                                                                                                                                                                                                                                                                                                                                                                                                                                                                                                                                                                                                                                                                                                                                                                                                                                                                                                                                                                                                                                                                                                                                                                                                                                                                                                                                                                                                                                                                                                                          | ts Created After 12/13/06):                                                                                           | -                   | 80,252 SF                                |
| 2.      | Maximum permitted floor area (per                                                                                                                                                                                                                                                                                                                                                                                                                                                                                                                                                                                                                                                                                                                                                                                                                                                                                                                                                                                                                                                                                                                                                                                                                                                                                                                                                                                                                                                                                                                                                                                                                                                                                                                                                                                                                                                                                                                                                                                                                                                                                             | Section 355-26.B(4)):                                                                                                 |                     | 9,775 SF                                 |
| 3.      | Amount of floor area contained with 2,858 SF existing + 0                                                                                                                                                                                                                                                                                                                                                                                                                                                                                                                                                                                                                                                                                                                                                                                                                                                                                                                                                                                                                                                                                                                                                                                                                                                                                                                                                                                                                                                                                                                                                                                                                                                                                                                                                                                                                                                                                                                                                                                                                                                                     | in first floor:<br>proposed =                                                                                         |                     | 2,858 SF                                 |
| 4.      | Amount of floor area contained with 0 existing + 0                                                                                                                                                                                                                                                                                                                                                                                                                                                                                                                                                                                                                                                                                                                                                                                                                                                                                                                                                                                                                                                                                                                                                                                                                                                                                                                                                                                                                                                                                                                                                                                                                                                                                                                                                                                                                                                                                                                                                                                                                                                                            |                                                                                                                       |                     | 0                                        |
| 5.      | Amount of floor area contained with 672 SF existing + 0                                                                                                                                                                                                                                                                                                                                                                                                                                                                                                                                                                                                                                                                                                                                                                                                                                                                                                                                                                                                                                                                                                                                                                                                                                                                                                                                                                                                                                                                                                                                                                                                                                                                                                                                                                                                                                                                                                                                                                                                                                                                       |                                                                                                                       |                     | 672 SF                                   |
| 6.      | Amount of floor area contained with 143 SF existing + 0                                                                                                                                                                                                                                                                                                                                                                                                                                                                                                                                                                                                                                                                                                                                                                                                                                                                                                                                                                                                                                                                                                                                                                                                                                                                                                                                                                                                                                                                                                                                                                                                                                                                                                                                                                                                                                                                                                                                                                                                                                                                       | in porches capable of being enclosed:<br>proposed =                                                                   | -                   | 143 SF                                   |
| 7.      | Amount of floor area contained with existing + 0                                                                                                                                                                                                                                                                                                                                                                                                                                                                                                                                                                                                                                                                                                                                                                                                                                                                                                                                                                                                                                                                                                                                                                                                                                                                                                                                                                                                                                                                                                                                                                                                                                                                                                                                                                                                                                                                                                                                                                                                                                                                              | in basement (if applicable – see definition):<br>proposed =                                                           |                     | 0                                        |
| 8.      | Amount of floor area contained with 0 existing + 0                                                                                                                                                                                                                                                                                                                                                                                                                                                                                                                                                                                                                                                                                                                                                                                                                                                                                                                                                                                                                                                                                                                                                                                                                                                                                                                                                                                                                                                                                                                                                                                                                                                                                                                                                                                                                                                                                                                                                                                                                                                                            | in attic (if applicable – see definition):<br>proposed =                                                              |                     | 0                                        |
| 9.      | Amount of floor area contained with 19 SF existing + 0                                                                                                                                                                                                                                                                                                                                                                                                                                                                                                                                                                                                                                                                                                                                                                                                                                                                                                                                                                                                                                                                                                                                                                                                                                                                                                                                                                                                                                                                                                                                                                                                                                                                                                                                                                                                                                                                                                                                                                                                                                                                        | in all accessory buildings:<br>proposed =                                                                             |                     | 19 SF                                    |
| 10.     | Proposed floor area: Total of Lines                                                                                                                                                                                                                                                                                                                                                                                                                                                                                                                                                                                                                                                                                                                                                                                                                                                                                                                                                                                                                                                                                                                                                                                                                                                                                                                                                                                                                                                                                                                                                                                                                                                                                                                                                                                                                                                                                                                                                                                                                                                                                           | 3 – 9 =                                                                                                               |                     | 3,692 SF                                 |
| and the | 10 is less than or equal to Line 2, you project may proceed to the Residential oposal does not comply with the Town                                                                                                                                                                                                                                                                                                                                                                                                                                                                                                                                                                                                                                                                                                                                                                                                                                                                                                                                                                                                                                                                                                                                                                                                                                                                                                                                                                                                                                                                                                                                                                                                                                                                                                                                                                                                                                                                                                                                                                                                           | ur proposal <b>complies</b> with the Town's maxim<br>Project Review Committee for review. If Line<br>a's regulations. | um floo<br>10 is gr | r area regulations<br>reater than Line 2 |
|         | ARCHIOLOGICAL PROPERTY OF THE |                                                                                                                       | 4/29/               | 21                                       |
| Signatu | re and Seal of Professional Proparity                                                                                                                                                                                                                                                                                                                                                                                                                                                                                                                                                                                                                                                                                                                                                                                                                                                                                                                                                                                                                                                                                                                                                                                                                                                                                                                                                                                                                                                                                                                                                                                                                                                                                                                                                                                                                                                                                                                                                                                                                                                                                         | Worksheet D                                                                                                           | ate                 |                                          |