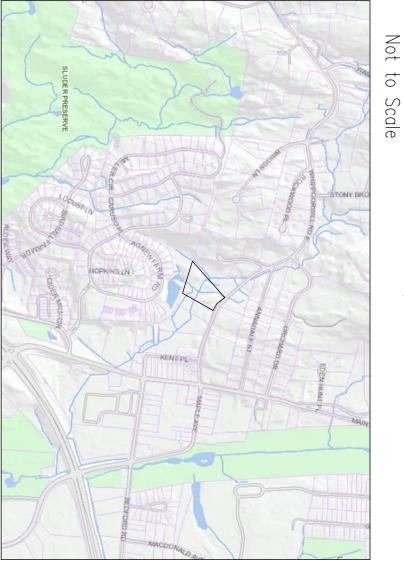

# erial Photo to Scale

Property Map

Not to Scale

Locator Map

Fischer Residence
31 Whippoorwill Road East
Armonk, NY 10504
Date: 4/28/21
Tax ID: 107.02-4-32
Prepared by:

Prepared by:
William Seegmuller
914.654.5425