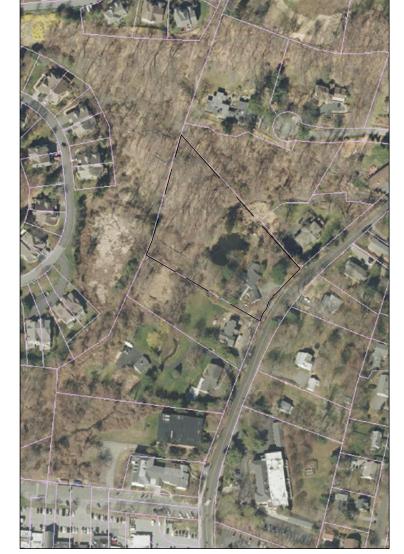

# erial Photo to Scale

Property Map

Not to Scale

Locator Map

Fischer Residence
31 Whippoorwill Road East
Armonk, NY 10504
Date: 4/28/21
Tax ID: 107.02-4-32
Prepared by:

Prepared by:
William Seegmuller
914.654.5425