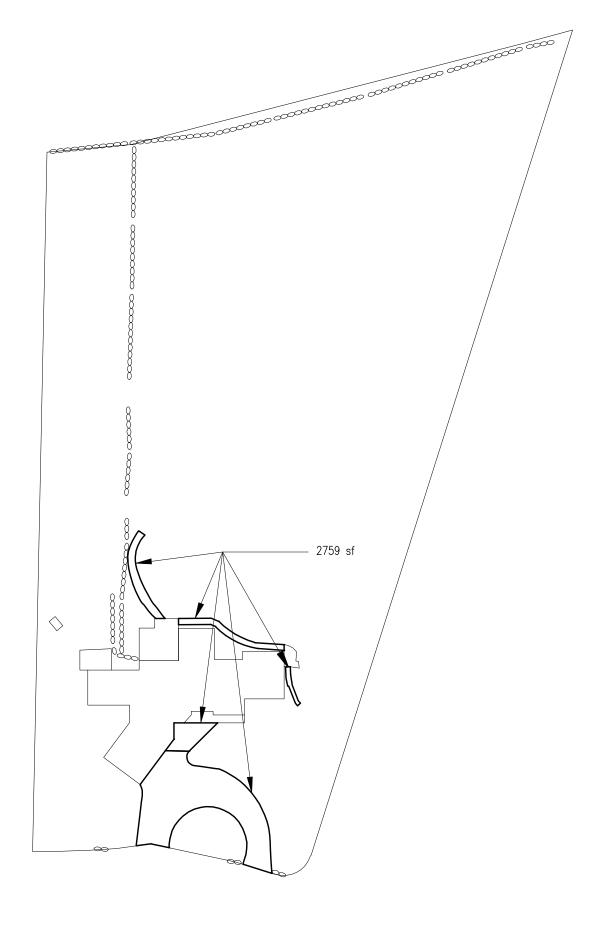

Respectfully submitted,

John Jey

Peter J. Miley

31 Whippoorwill Road East Lot Area: Principal Building

Scale: 1" = 50' - 0"

31 Whippoorwill Road East Lot Area: Accessory Building Scale: 1" = 50'-0"

31 Whippoorwill Road East Lot Area: Deck

Scale: 1" = 50' - 0"

31 Whippoorwill Road East Lot Area: Porch

Lot Area: Porch

Scale: 1" = 50'-0"

4 of 6

31 Whippoorwill Road East Lot Area: Driveway and Walkways

31 Whippoorwill Road East Lot Area: Terraces