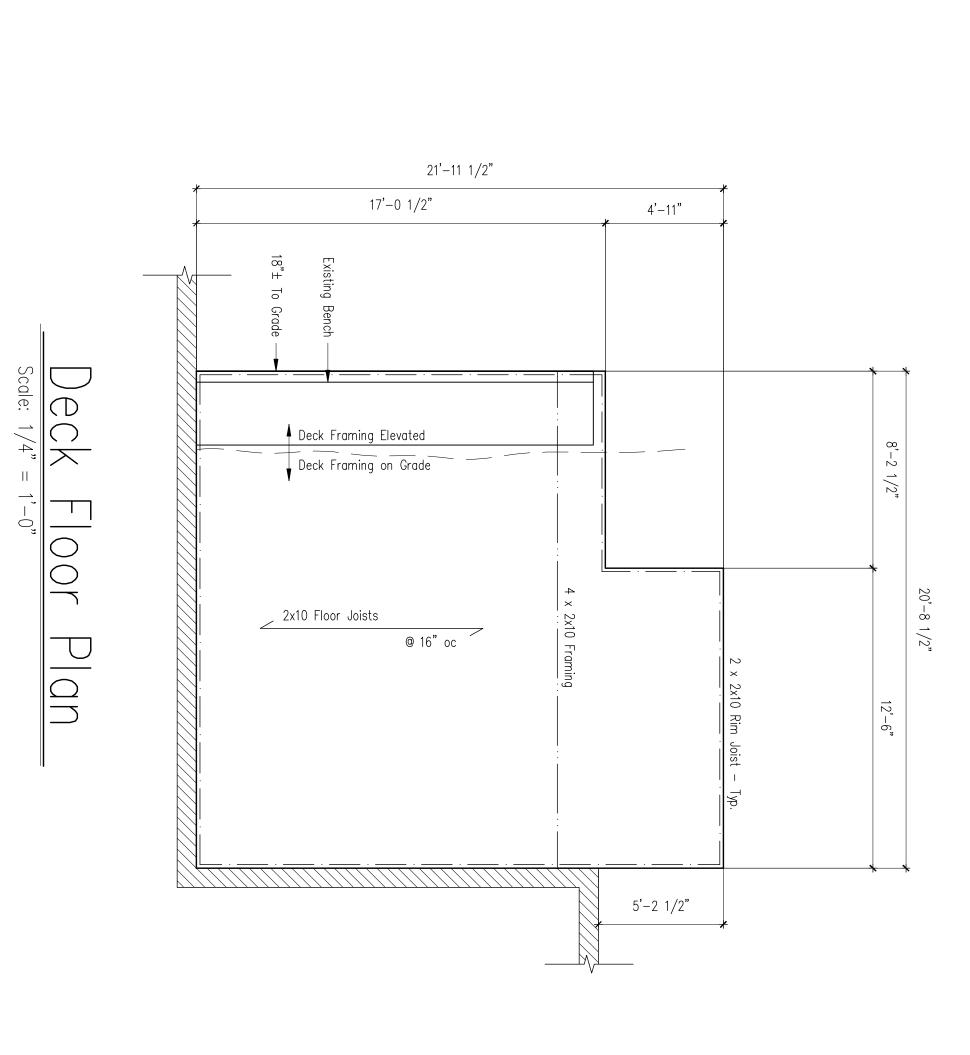

Re: RPRC Review – Deck Legalization

31 Whippoorwill Rd. E., Armonk, New York 10603

Tax ID: 107.02-4-32

Honorable Chairman Adam. Kaufman and Members of the RPRC Board:

We represent Barbara Fischer ("the owner") who is seeking consideration and approval from the Town of North Castle RPRC Board for approval and the subsequent issuance of a building permit to legalize an existing (mostly) ground-level deck that has been present for over 20 years. The deck is well-situated, elevated (in comparison to the rest of the yard) and located in the rear-yard of the home. The deck is in good condition, and most of the deck currently sits on the location of an existing patio that is tucked within two exterior walls of the home.

Submitted is the following:

- 1. RPRC application
- 2. Area, building (deck construction) and topography drawings
- 3. Gross Land/Building and Development Coverage worksheets

In closing, we thank you for your time and look forward to your review and humbly request consideration for approval.