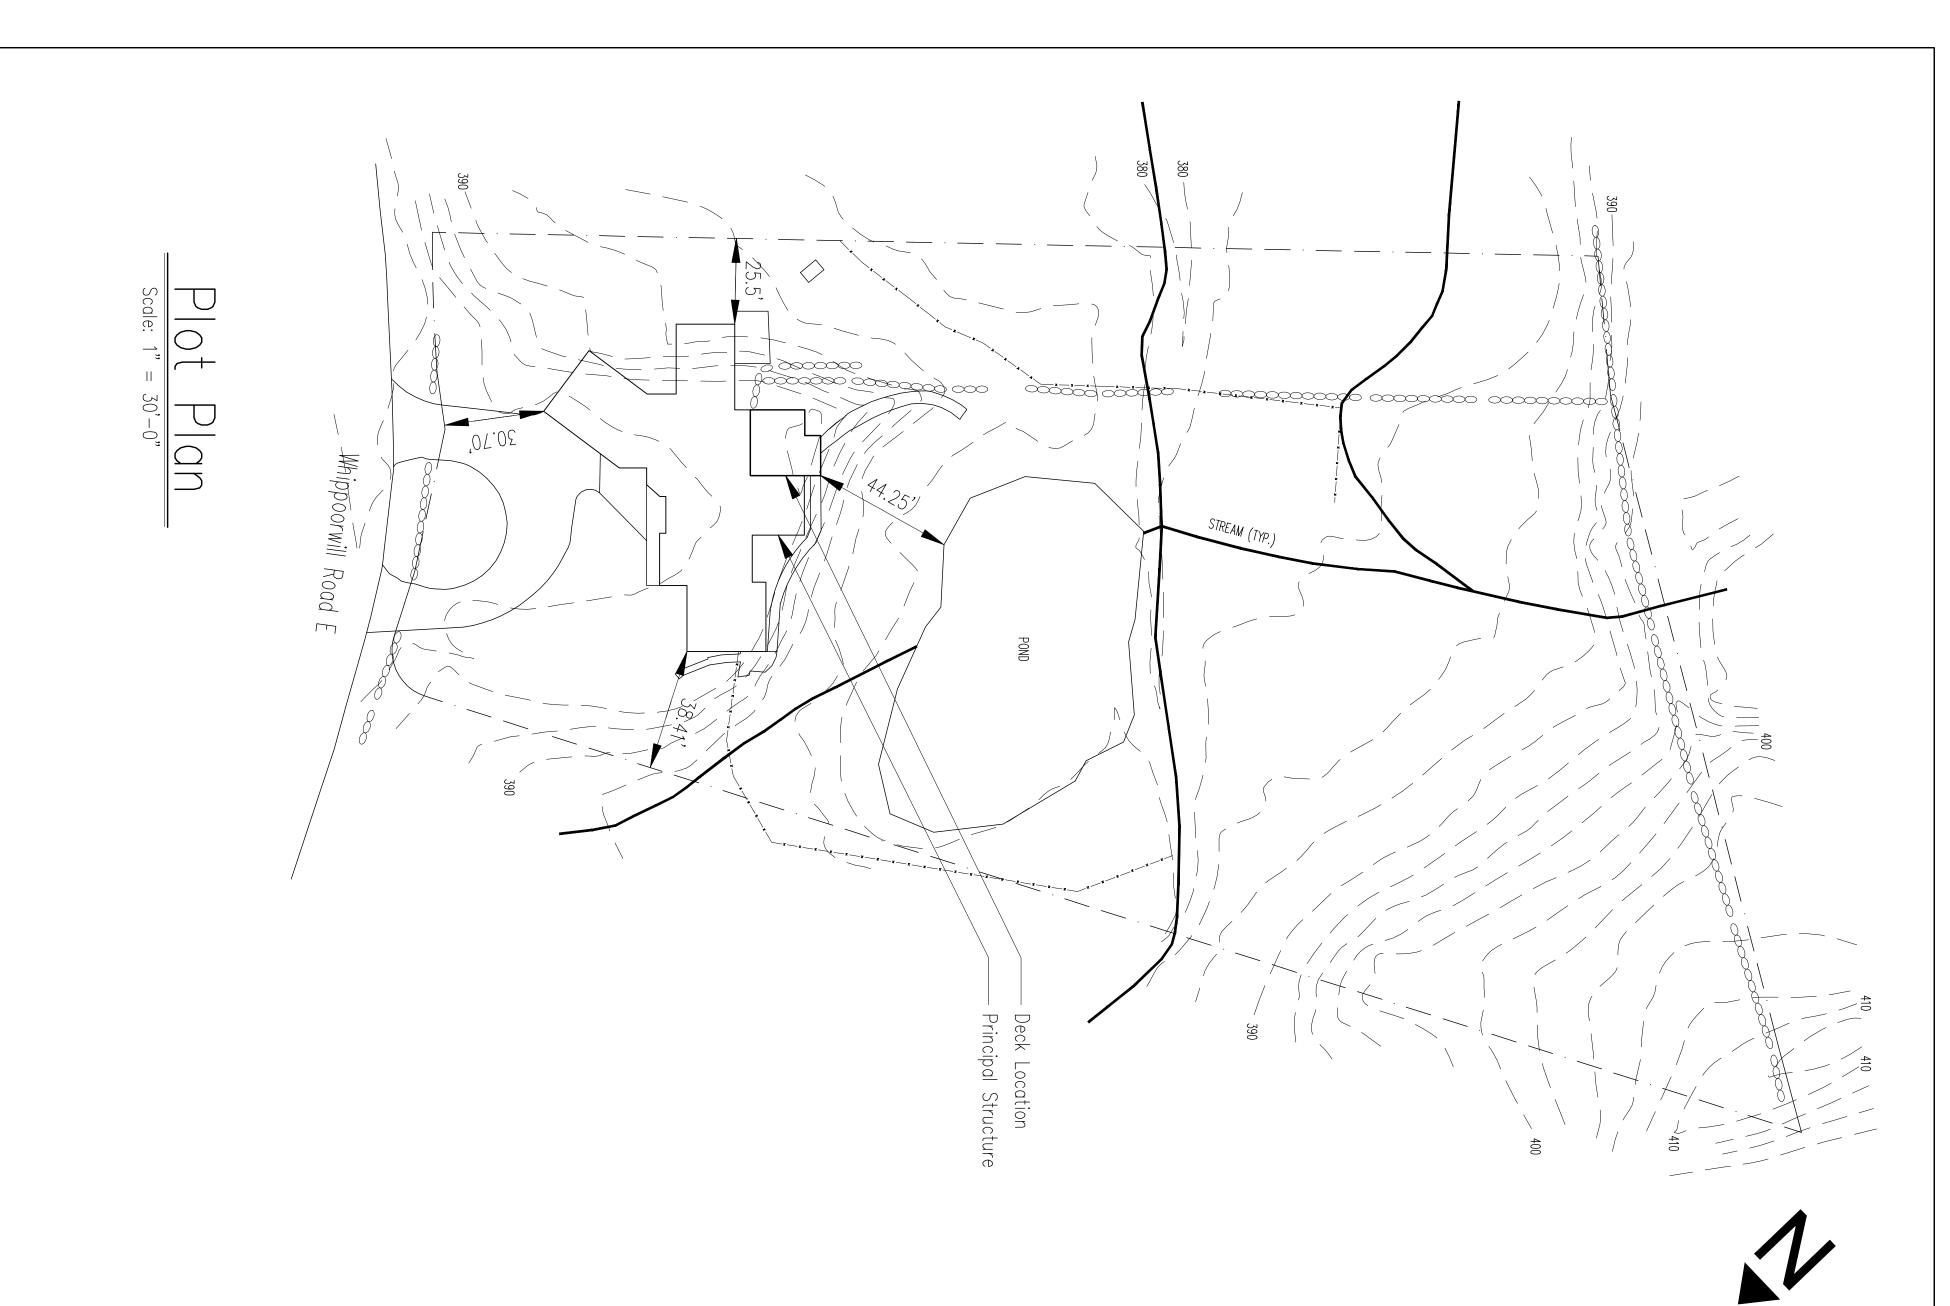

# Zoning Conformance Table

| R-3/4A ZONING DISTRICT        | REQUIRED/PERMITTED    | EXISTING/PROVIDED      | COMPLIANCE |
|-------------------------------|-----------------------|------------------------|------------|
| MINIMUM LOT SIZE              | .75 ACRES (32,670 SF) | 1.84 ACRES (80,252 SF) | YES        |
| TOTAL MAX GROSS LAND COVERAGE | 12,116 SF             | 7,310 SF               | YES        |
| FRONT YARD                    | 40 FT                 | 30.7 FT                | EXISTING   |
| SIDE YARD                     | 25 FT                 | 38.41', 25.5'          | EXISTING   |
| REAR YARD                     | 40 FT                 | > 40 FT                | YES        |
| MAX PERMITTED FLOOR AREA      | 9,775 SF              | 3,692 SF               | YES        |

# erial Photo to Scale

Property Map

Not to Scale

Locator Map

Fischer Residence
31 Whippoorwill Road East
Armonk, NY 10504
Date: 4/28/21
Tax ID: 107.02-4-32
Prepared by:

Prepared by:
William Seegmuller
914.654.5425

Re: RPRC Review – Deck Legalization

31 Whippoorwill Rd. E., Armonk, New York 10603

Tax ID: 107.02-4-32

Honorable Chairman Adam. Kaufman and Members of the RPRC Board:

We represent Barbara Fischer ("the owner") who is seeking consideration and approval from the Town of North Castle RPRC Board for approval and the subsequent issuance of a building permit to legalize an existing (mostly) ground-level deck that has been present for over 20 years. The deck is well-situated, elevated (in comparison to the rest of the yard) and located in the rear-yard of the home. The deck is in good condition, and most of the deck currently sits on the location of an existing patio that is tucked within two exterior walls of the home.

### The Property

31 Whippoorwill Rd. E ("the home") is a 2,850 +/- sf single-family home that is well-kept and in great condition. 31 Whippoorwill Rd. E is located in the R3/4A zoning district and is situated on an approximately 1.84-acre parcel. The home is elevated, mostly private and one of the only homes that is elevated above the flood plain.