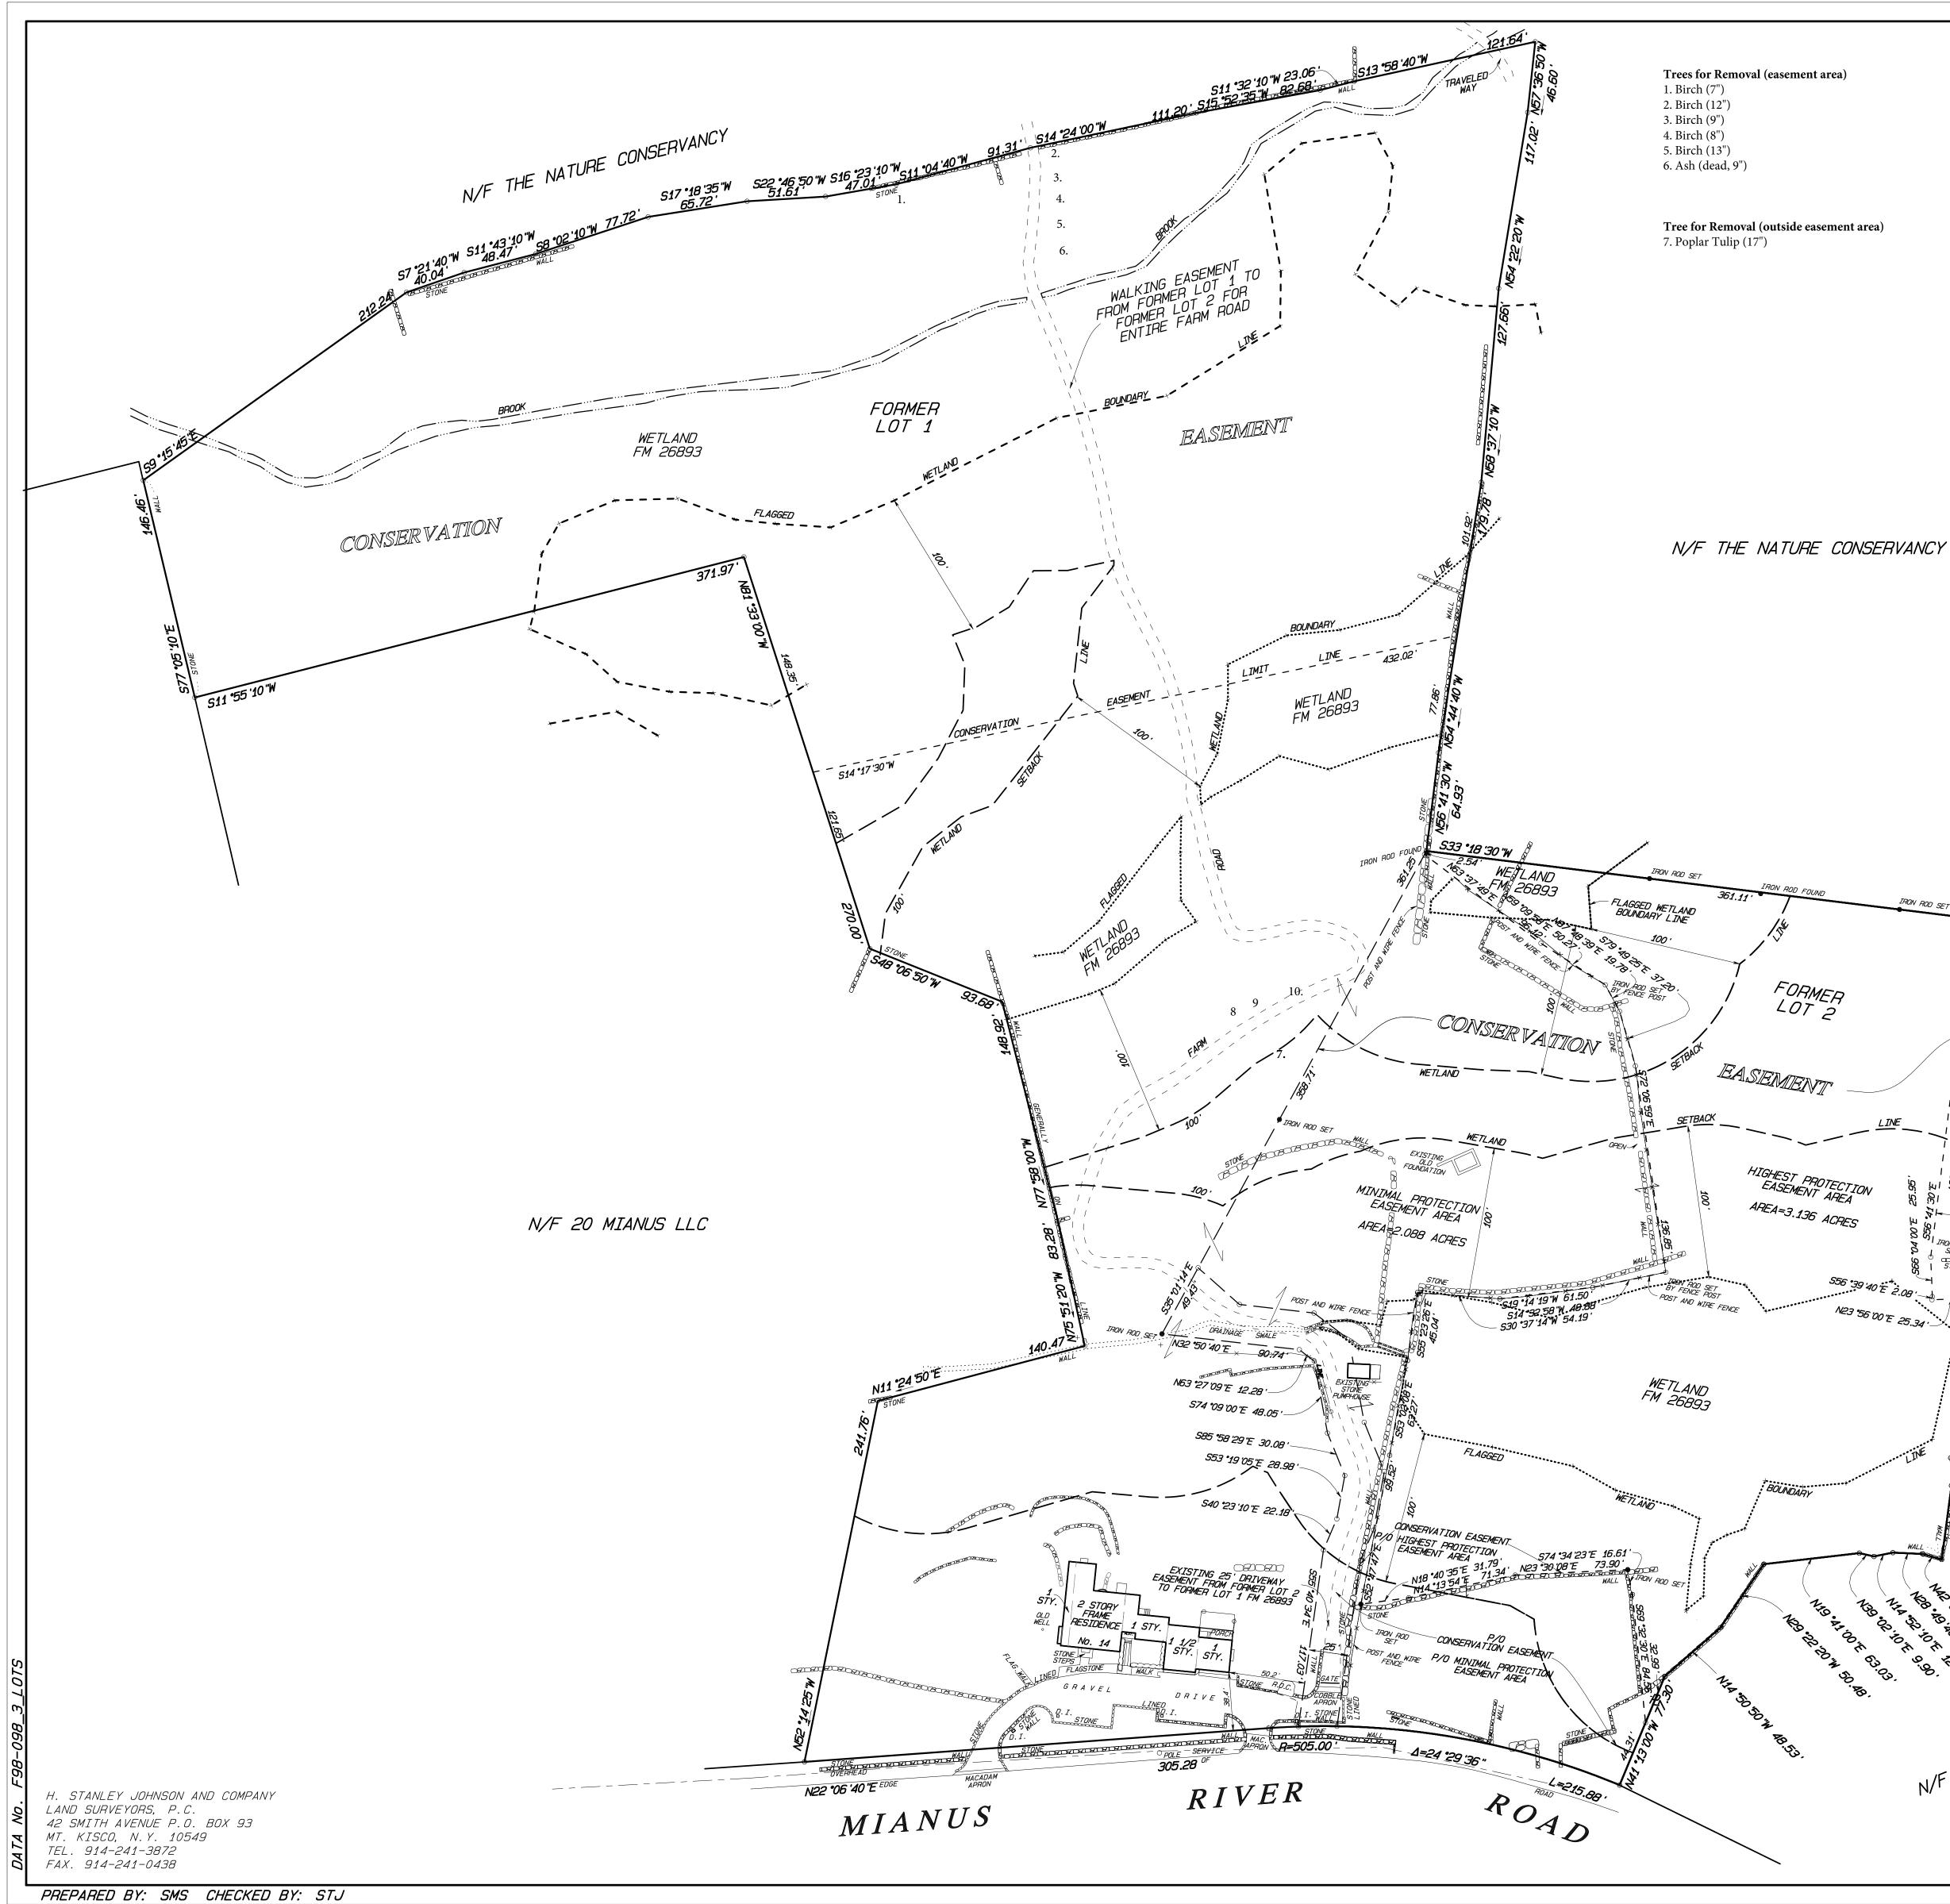

#### Section III- DESCRIPTION OF WORK:

Tree removal in area under conservation easement. In total, 10 trees will be removed, 6 of which are in the conservation easement area. Easement is held by the Mianus River Gorge. Tree removal in the easement area is being undertaker in consultation with and with the permission of the Mianus River Gorge (Executive Director Rod Christie). Reason for removal (all trees): forest and understory management. See survey for locations of each tree.

- 1. Birch Birch (7") 6. Ash (dead, 9"
- 2. Birch (12") 7. Poplar Tulip (17")
- 3. Birch (9") 8. Maple (5")
- 4. Birch (8") 9. Maple (5")
- 5. Birch (13") 10. Hickory (10")

#### 4. <u>SITE PLAN OR MAP SKETCH</u>

Please provide a copy of a site plan, if available, or a detailed map sketch with subject tree(s) to be removed clearly identified. Existing trees within the area of disturbance should be graphically depicted as being removed or remaining. Trees to be preserved should be graphically depicted as receiving tree protection measures. Each tree within the area of disturbance should be identified with a unique ID number on the site plan. In addition to the graphical depiction of each tree, a Tree Inventory should be submitted. The Tree Inventory should include the Unique ID Number, Species, Size (DBH), Health Condition, and removal status of all trees within the disturbance area.

#### 5. <u>Tree Removal Description</u> (Include how many trees will be removed)

10 trees to be removed, 6 of which are in a conservation easement. Easement is held by the Mianus River Gorge. Tree removal in easement area is being done in consultation with and with the permission of the Mianus River Gorge (Executive Director Rod Christie)\_\_\_\_\_

N/F

New Tax Identification: Section 96.03 Block 1 Lot 21.1 Total Area = 20.689 Acres Deed Reference: Control No. 540583078 - 96.03-1-21.1 LOT 1 Control No. 423120506 - 96.03-1-21.2 LOT 2

In accordance with the existing Code of Practice for Land Surveys as adopted by The New York State Association of Professional Land Surveyors, Inc.

Being Former Lots 1 & 2 as shown on a certain map entitled "Subdivision Of Property Prepared for William G. Foulke, Jr. and Wendy R. Foulke, Etc" Said map filed in the Westchester County Clerk's Office, Division of Land Records November 21, 2001 as Map No. 26893.

SITUATE IN THE TOWN OF NORTH CASTLE WESTCHESTER COUNTY, NEW YORK

*SCALE:* 1" = 50'

George Latimer Westchester County Executive

James Maisano Director, Consumer Protection