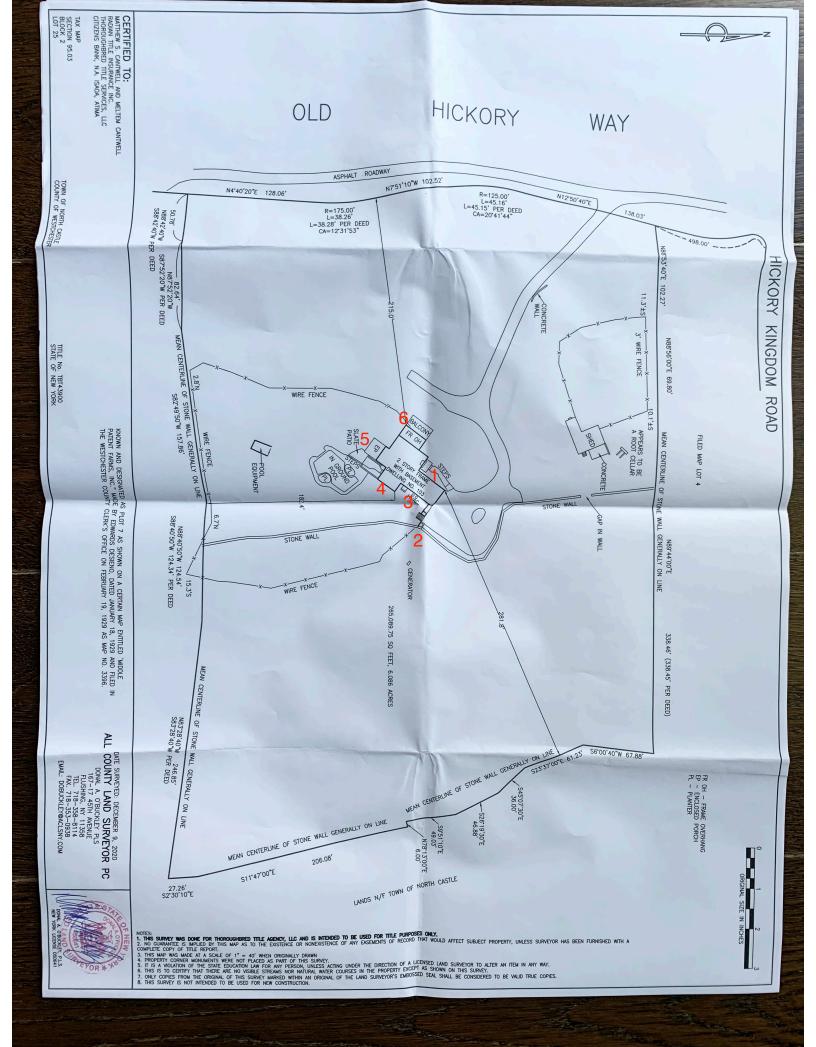

## **RESIDENTIAL PROJECT REVIEW COMMITTEE (RPRC) APPLICATION**

Section I- PROJECT ADDRESS: 103 Old Hickory Way, Belford, NY 10506 Section III- DESCRIPTION OF WORK: Removal of 6 trees: note " = diameter of tree i) double-trunk 36" maple free - alive - dangerously close to house 2) 33" Ash Tree near propane fants - dead 2) 33" Ash tree - alive, near A/C units- dangerously close to house 4) 35" Red Oak tree - alive - dangerously clase to house 5) 29" Black Oak tree - alive - leaning over and dengerously close to house 6) 9" Maple Sapling tree - alive - leaving onto Front deck Section III- CONTACT INFORMATION: APPLICANT: Matthew (Gntwell ADDRESS: 103 Old Hickory Way, Bedford, NY 10506 PHONE: 212.729.3934 MOBILE: 212.729.3934 EMAIL: matthew.s. cantwell @ smail. com PROPERTY OWNER: same as above ADDRESS: MOBILE: EMAIL: PHONE: PROFESSIONAL:: ADDRESS: PHONE: MOBILE: EMAIL:

Section IV- PROPERTY INFORMATION:

Zone: \_\_\_\_\_ Tax ID (lot designation)

| 845-621-4350 Office                                                                                                                                                                                                                 | PROPOSAL                | 845-6                    | 21-4355 Fax |  |
|-------------------------------------------------------------------------------------------------------------------------------------------------------------------------------------------------------------------------------------|-------------------------|--------------------------|-------------|--|
|                                                                                                                                                                                                                                     |                         |                          |             |  |
| BIZEE BEE TREE SERVICE                                                                                                                                                                                                              |                         |                          |             |  |
| ROSAN                                                                                                                                                                                                                               | <b>IILIA BROTHER</b>    | RS INC.                  |             |  |
| P.O. BOX                                                                                                                                                                                                                            | 716, MAHOPAC, M         | NY 10541                 |             |  |
| Westchester County Lic.#: 19402 Putnam County Lic.# 3428 Connecticut Lic.# 0646273<br>team@bizeebeetree.com www.bizeebeetree.com                                                                                                    |                         |                          |             |  |
| Proposal Submitted to:                                                                                                                                                                                                              | Home:                   | Date:                    |             |  |
| Mr. Matthew Cantwell                                                                                                                                                                                                                |                         | 4/28/2021                |             |  |
| Street:                                                                                                                                                                                                                             | Cell:                   | Email:                   |             |  |
| 103 Old Hickory Way                                                                                                                                                                                                                 | 212-729-3934            | matthew.s.cantwell@gma   | il.com      |  |
| City, State, Zip Code:                                                                                                                                                                                                              | Referred By:<br>RSVP    |                          |             |  |
| Bedford, N.Y. 10506<br>We hereby submit specifications and estimates for:                                                                                                                                                           | TREE WORK               |                          |             |  |
| FRONT PROPERTY                                                                                                                                                                                                                      | TREE WORK               |                          |             |  |
| Take down (1) double trunk 36" dia. Maple tr                                                                                                                                                                                        | ee between the walkw    | vay and the house.       |             |  |
| REAR PROPERTY                                                                                                                                                                                                                       |                         |                          |             |  |
| Take down (1) 33" dia. Ash tree by the propa                                                                                                                                                                                        |                         | eased with Emerald Ash B | orer.       |  |
| Take down (1) 23" dia. White Oak tree next to                                                                                                                                                                                       |                         |                          |             |  |
| Take down (1) 35" dia. Red Oak tree against                                                                                                                                                                                         | the back of the exten   | ded part of the house.   |             |  |
| RIGHT SIDE PROPERTY                                                                                                                                                                                                                 |                         |                          | -           |  |
| Take down (1) 29" dia. Black Oak tree leanin                                                                                                                                                                                        |                         |                          |             |  |
| Take down (1) 8"- 9" dia. Maple Sapling lean                                                                                                                                                                                        | ing over the side of th | le nouse.                |             |  |
| All branches and debris will be chipped into                                                                                                                                                                                        | wooded area on hills    | ide                      |             |  |
| We will place all logs from all the trees being                                                                                                                                                                                     |                         |                          |             |  |
| at the bottom of the hillside. \$10,500.00                                                                                                                                                                                          |                         |                          |             |  |
|                                                                                                                                                                                                                                     |                         | RSVP DISC.               | (\$300.00)  |  |
|                                                                                                                                                                                                                                     |                         |                          | \$10,200.00 |  |
| OPTION: (NOT INCLUDED IN PRICE LISTED BELOW) - (WILL NOT PROCEED AL THIS TIME)                                                                                                                                                      |                         |                          |             |  |
| Remove all dead wood within the large doub                                                                                                                                                                                          |                         |                          | Iriveway,   |  |
| before getting to the house.                                                                                                                                                                                                        |                         |                          |             |  |
| Thin out all inner shoots up to 2" dia., throughout the tree.                                                                                                                                                                       |                         |                          |             |  |
| Supply and install (1) steel cable within the double trunk Oak tree.                                                                                                                                                                |                         |                          |             |  |
| Thin out all inner shoots up to 2" dia., and remove all dead wood within the large Red Oak tree,                                                                                                                                    |                         |                          |             |  |
| in the circular part of the driveway, next to the well pump. \$1,200.00                                                                                                                                                             |                         |                          |             |  |
| *A PERMIT MAY BE REQUIRED BY THE TOWN FOR THE REMOVAL OF THE TREES.                                                                                                                                                                 |                         |                          |             |  |
| ANY FEES RELATED TO THE PERMIT, WILL BE THE RESPONSIBILITY OF THE HOME OWNER.                                                                                                                                                       |                         |                          |             |  |
| We Propose to furnish Equipment and labor to complete in accordance with above specifications for the sum of:<br>TEN THOUSAND, TWO HUNDRED                                                                                          |                         |                          |             |  |
| Payments to be made as follows: ALL PRICES SUBJECT TO NYS TAX TAX 854.25                                                                                                                                                            |                         |                          |             |  |
| BALANCE DUE UPON COMPLETION OF WORK AND RECEIPT OF INVOICE \$11,054.25                                                                                                                                                              |                         |                          |             |  |
| All work is guaranteed to be as specified, All work to be completed in a workman like manner Authorized according to standard practices. Any alteration or deviation from above specifications involving Signature Robert Rosamilia |                         |                          |             |  |
| extra costs will be executed only upon written orders and will become an extra charge over and Please Note: This proposal may be withdrawn by us                                                                                    |                         |                          |             |  |
| above the estimate. All agreements contingent upon strikes, accidents or delays beyond our control. if not accepted within days.                                                                                                    |                         |                          |             |  |
| Acceptance of Proposal - The above prices,                                                                                                                                                                                          |                         |                          |             |  |
| specifications and conditions are satisfactory and hereby Signature: VIAVC/UU                                                                                                                                                       |                         |                          |             |  |
| accepted. You are authorized to do the work as specified.<br>Payment will be made as outlined above.                                                                                                                                |                         |                          |             |  |
|                                                                                                                                                                                                                                     |                         |                          |             |  |
| Date of Acceptance: S 11/2/<br>CUSTOMER COPY                                                                                                                                                                                        |                         |                          |             |  |