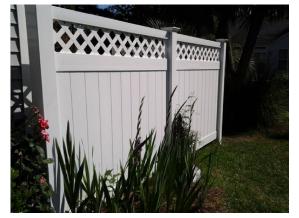

|

- 1. All plants to be healthy, full and of a form typical of the species at planting, and warranted in the same condition for 2 full growing seasons.
- 2. All trees to have 18" of topsoil around the roots, shrubs 12.
- 3. All plants and plant beds to be mulched with 2" of brown shredded cedar.
- 4. Edge beds with edging tool.
- 5. Water all plants thoroughly at planting, and weekly during the first 2 growing seasons as necessary.



Vinyl Fence - 6' ht.

### General Notes:

- I. This drawing is for conceptual specification of hardscape areas only. All base data, including survey and site plan, is by others. No representation or warranty is express or implied as to accuracy of same.
- 2. All contractors providing improvements are responsible for safety of the site during all work. Owner is responsible for maintaining a safe site thereafter.
- 3. All approvals subject to local, state and/or federal jurisdiction must be submitted for agency reviews by contractors undertaking work approved by the owner or owner's representative, and approved by appropriate agencies.

### Planting Notes (Continued):

- 6. Preparation of lawn areas will include a minimum of 4" of topsoil evenly raked to the finish grade.
- 7. Lawn areas t