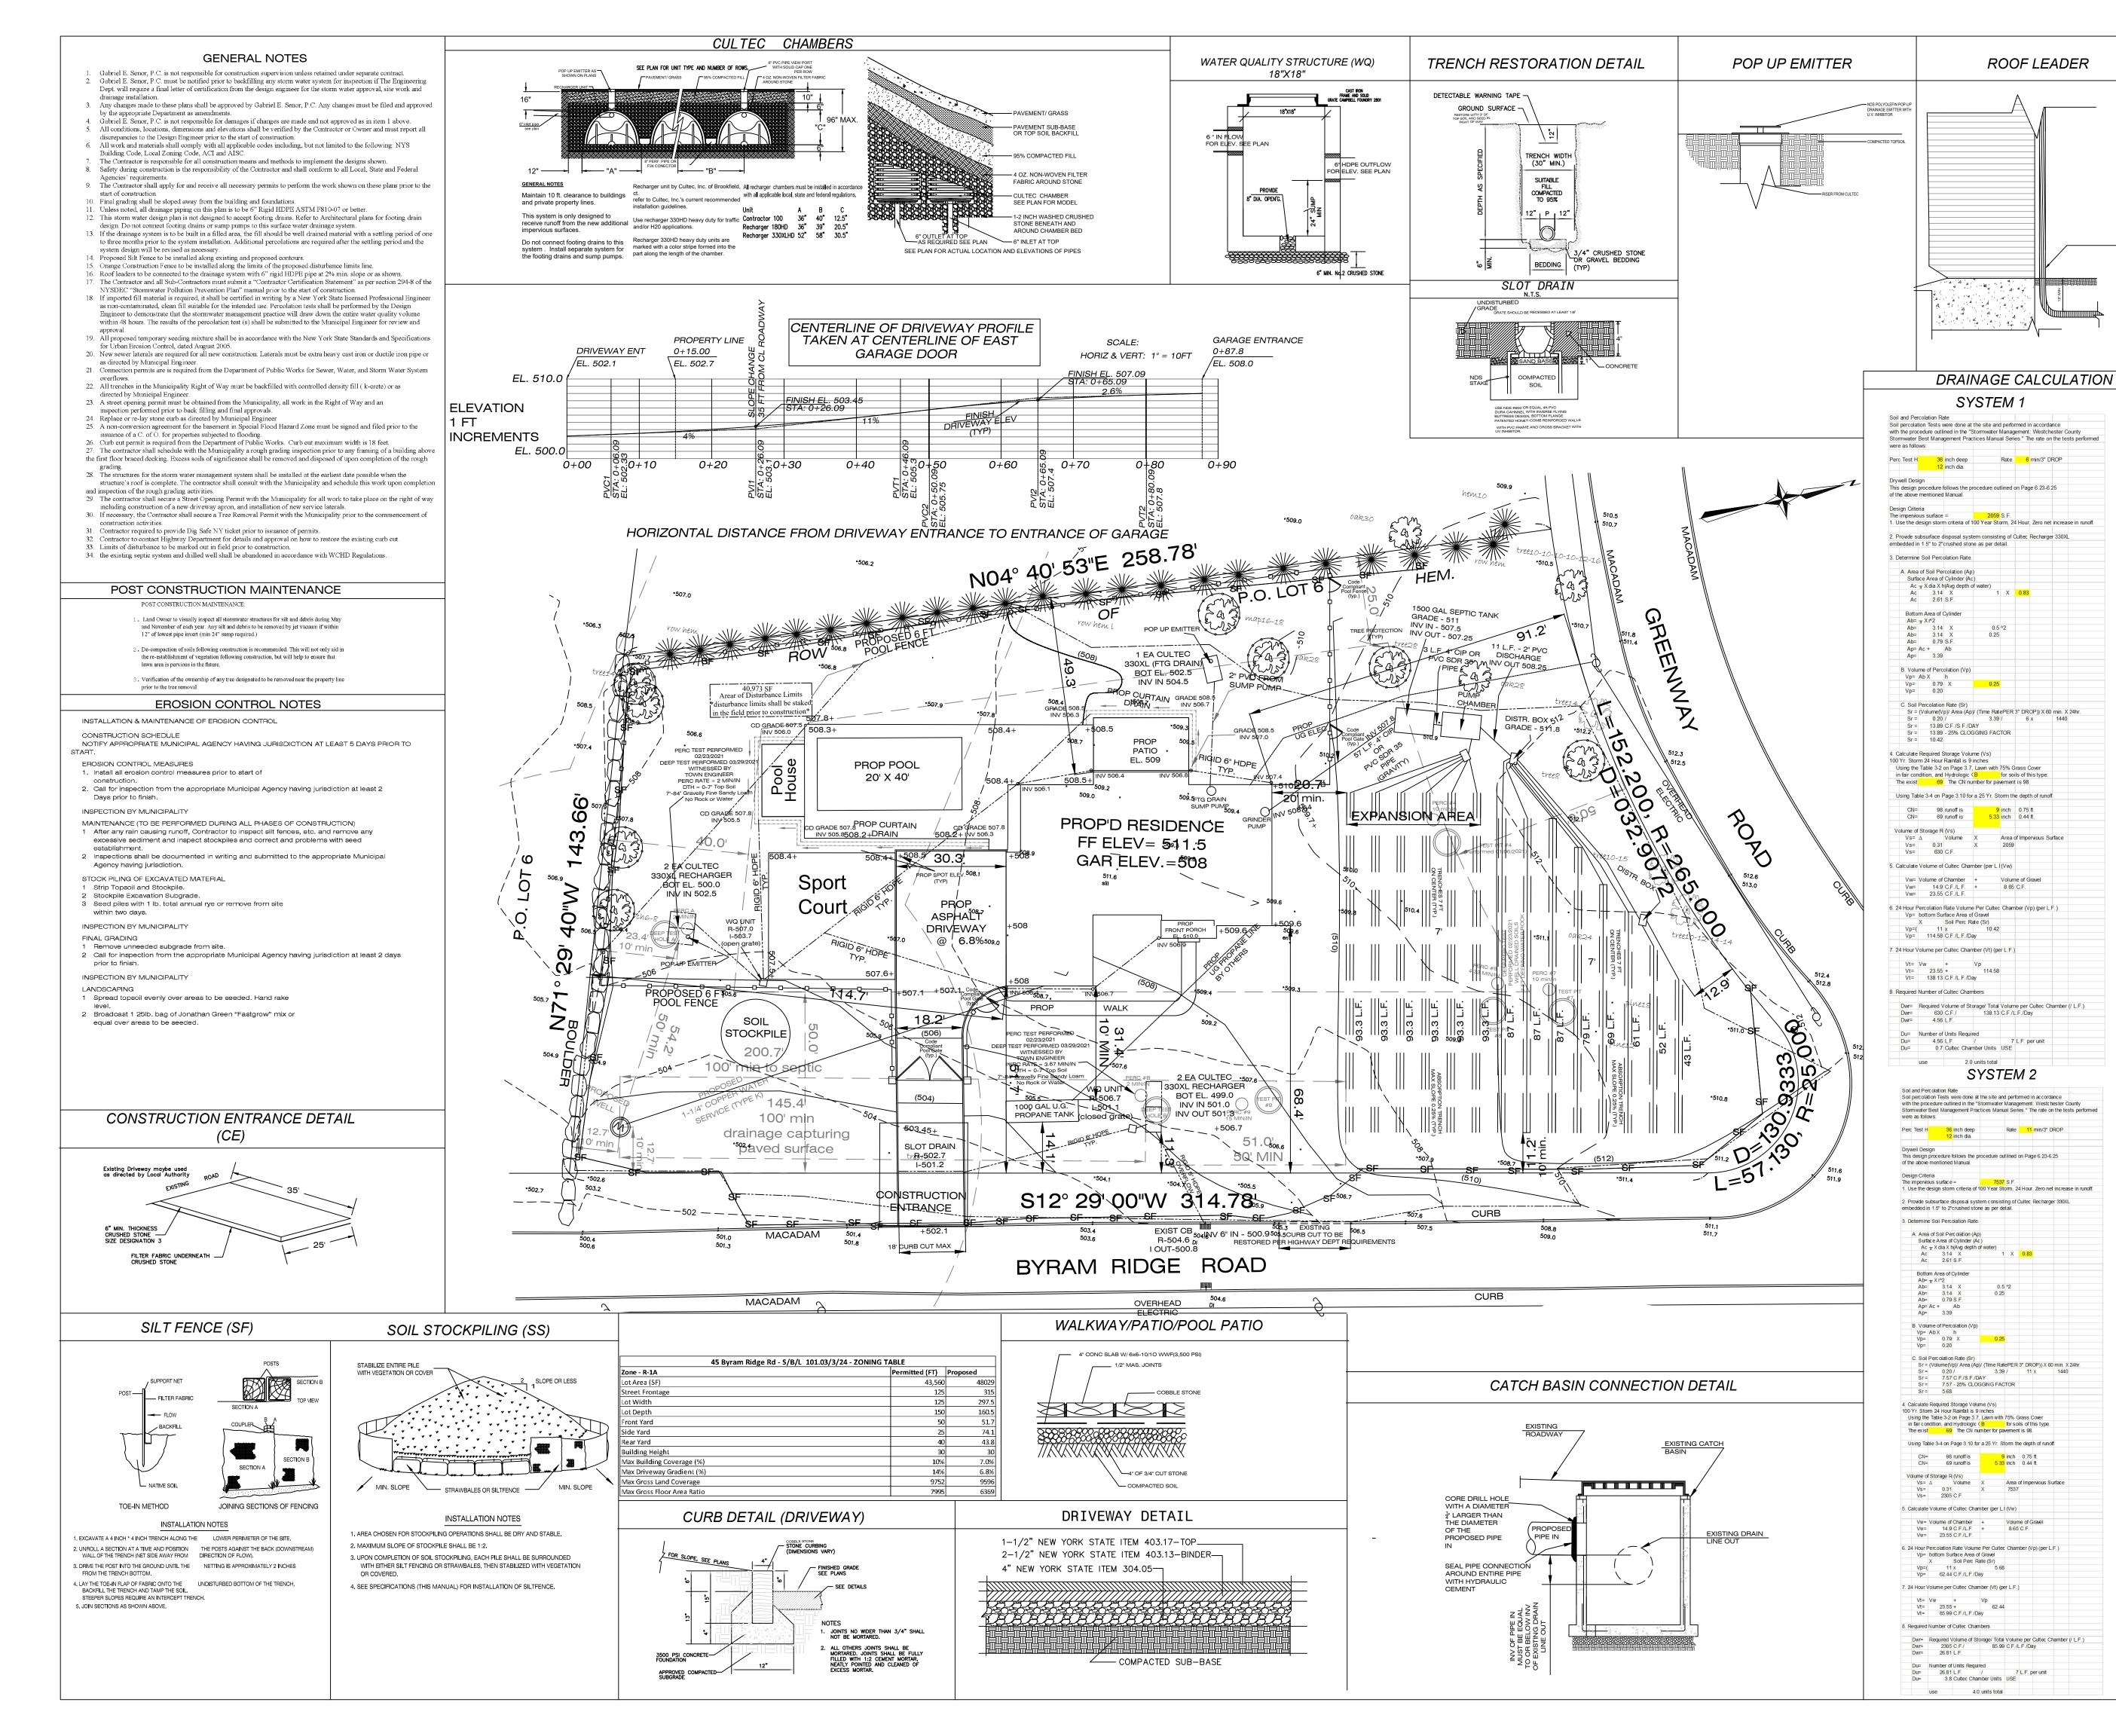

# STORMWATER POLLUTION PREVENTION AND EROSION CONTROL PLAN

PREPARED FOR: JOE DANIELS

DATE

STREET: 45 BYRAM RIDGE RD
CITY: TOWN OF ARMONK

A.K.A. SECTION 101.03- TAX BLOCK 3 - LOT 24

SITUATE IN THE TOWN OF ARMONK

COPYRIGHT GABRIEL E. SENOR, P.C. 2011

WESTCHESTER COUNTY, NEW YORK

GABRIEL E. SENOR, P.C.

CONSULTING ENGINEER LAND SURVEYORS

90 NORTH CENTRAL AVE., HARTSDALE, NEW YORK, 10530

• (914) 422-0070 FAX 422-3009

SCALE: 1" = 20'

DATE: JULY 30, 2020

DRAWN BY: CHECKED BY:
GC. ES.

SHEET 1 of 2

Section I- PROJECT