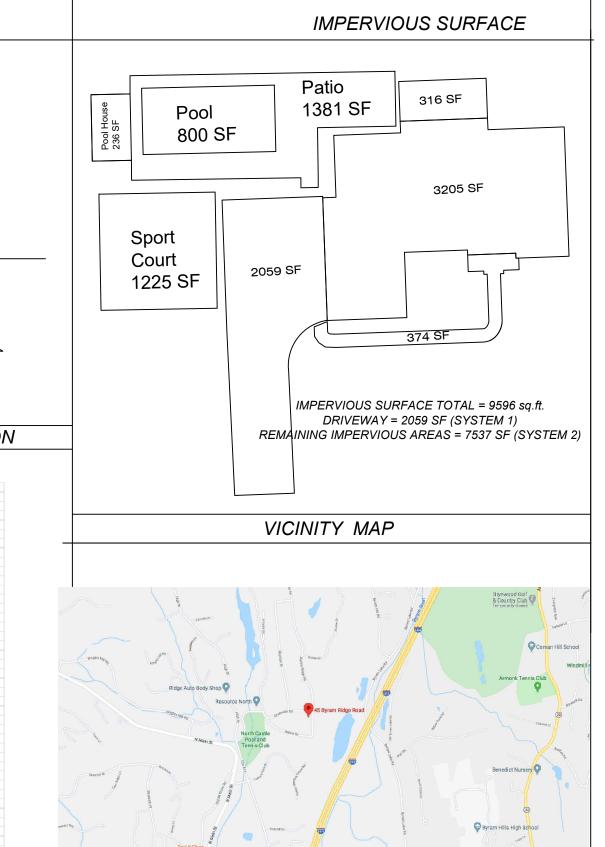

agency reviews by contractors undertaking work approved by the owner or owner's representative, and approved by appropriate agencies.

### Planting Notes (Continued):

- 6. Preparation of lawn areas will include a minimum of 4" of topsoil evenly raked to the finish grade.
- 7. Lawn areas to be seeded with Jonathan Green "Black Beauty Sun & Shade" or equal. Broadcast seed evenly and lightly rake in. Mulch with tacking straw.
- 8. If a disrepancy occurs between the quantities in "Planting Notes" and the drawing, the number shown on the drawing will be required.





## Landscape Plan

Stephen Lopez, AICP, RLA 254 Bedford Road, Pleasantville, NY 10570

Scavo Residence 45 Byram Ridge Road Armonk, NY

Date: October 5, 2021 Scale: As Shown

St Nersess P

BY

S SEWER MANHOLE

W WATER MANHOLE





SIGN POST X HYDRANT DRAIN MANHOLE · WATER VALVE (M) MANHOLE GAS VALVE MELECTRIC BOX LIGHT POLE **\_\_\_\_ \_\_\_** 102**\_\_\_ \_\_** -() GUY WIRES EXISTING GRADE (102) TELE. MANHOLE PROPOSED GRADE ·SF----SF----SF--දීලී 14TREE SILT FENCE /AREA OF DISTURBANCE SIZE & CHAIN LINK FENCE (AS REQ'D BY MUNICIPALITY) TREE TO BE REMOVED

ADD POOL GC 09/23/2021 04/23/2021 RPRC GC GC 04/09/2021 RPRC 03/29/2021 RPRC GC 01/24/2021 RPRC & PLANNING GC 08-26-2020 RPRC & PLANNING GC

DESC

REVISIONS

NO

LEGEND

O UTILITY POLE

# STORMWATER POLLUTION PREVENTION AND EROSION CONTROL PLAN

PREPARED FOR: JOE DANIELS

DATE

STREET: 45 BYRAM RIDGE RD
CITY: TOWN OF ARMONK

A.K.A. SECTION 101.03- TAX BLOCK 3 - LOT 24

SITUATE IN THE TOWN OF ARMONK

COPYRIGHT GABRIEL E. SENOR, P.C. 2011

WESTCHESTER COUNTY, NEW YO