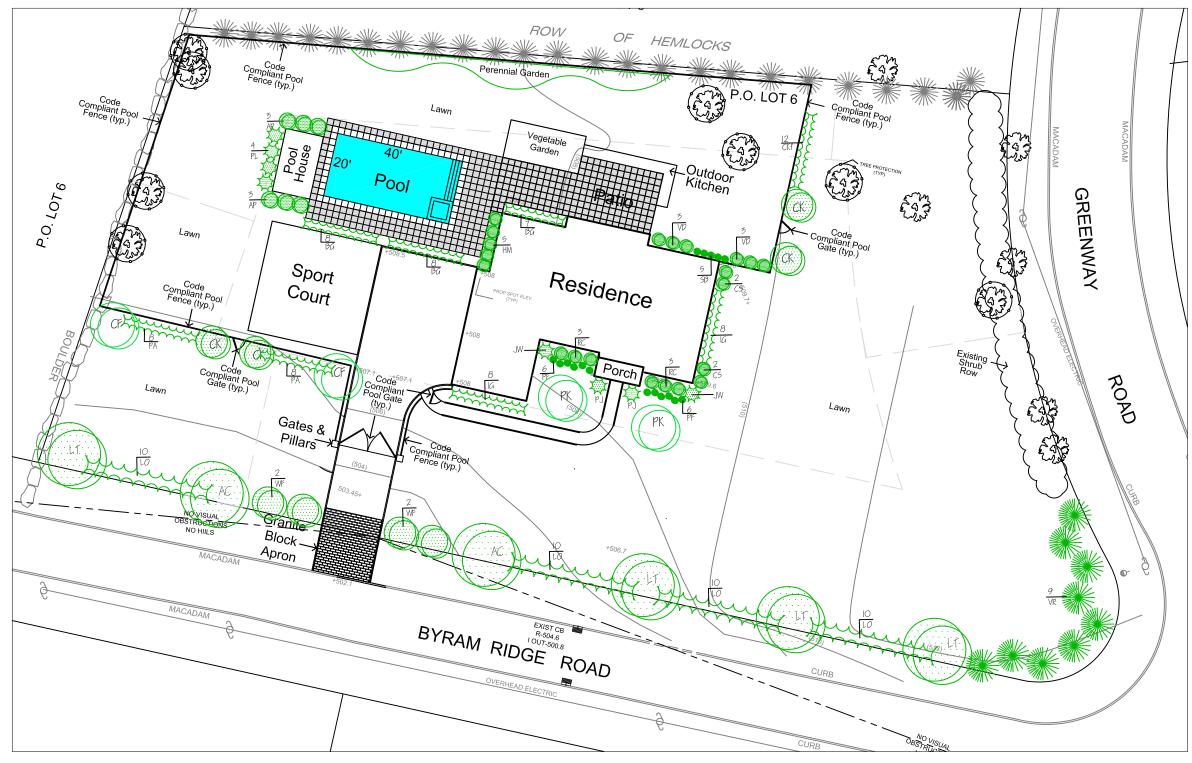

## Landscape Plan

Stephen Lopez, AICP, RLA 254 Bedford Road, Pleasantville, NY 10570

Scavo Residence 45 Byram Ridge Road Armonk, NY

Date: October 5, 2021 Scale: As Shown

St Nersess P

BY

S SEWER MANHOLE

W WATER MANHOLE