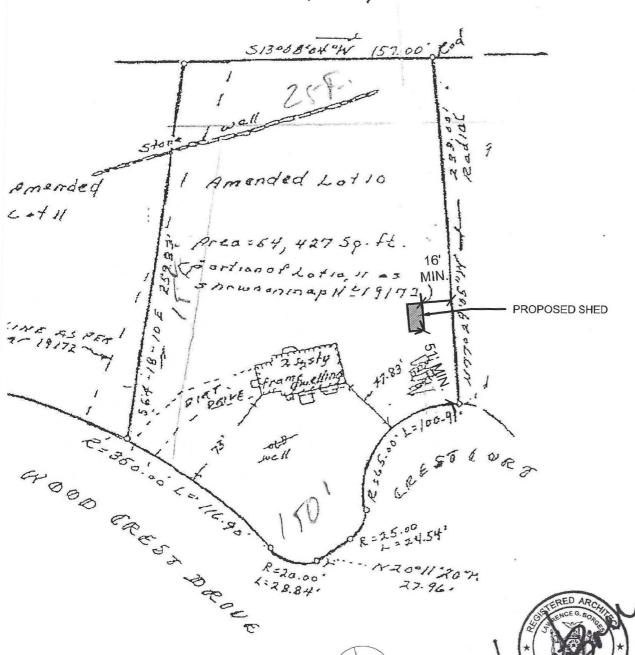

#### PLANNING DEPARTMENT Adam R. Kaufman, AICP Director of Planning

Telephone: (914) 273-3542 Fax: (914) 273-3554 www.northcastleny.com

| GROSS LAND COVERAGE CALCULATIONS WORKSHEET                                                                                                                                                                                                                                                                                                                                                                                                                                                                                                                                                                                                                                                                                                                                                                                                                                                                                                                                                                                                                                                                                                                                                                                                                                                                                                                                                                                                                                                                                                                                                                                                                                                                                                                                                                                                                                                                                                                                                                                                                                                                                     |                                                                                                                         |                 |  |  |
|--------------------------------------------------------------------------------------------------------------------------------------------------------------------------------------------------------------------------------------------------------------------------------------------------------------------------------------------------------------------------------------------------------------------------------------------------------------------------------------------------------------------------------------------------------------------------------------------------------------------------------------------------------------------------------------------------------------------------------------------------------------------------------------------------------------------------------------------------------------------------------------------------------------------------------------------------------------------------------------------------------------------------------------------------------------------------------------------------------------------------------------------------------------------------------------------------------------------------------------------------------------------------------------------------------------------------------------------------------------------------------------------------------------------------------------------------------------------------------------------------------------------------------------------------------------------------------------------------------------------------------------------------------------------------------------------------------------------------------------------------------------------------------------------------------------------------------------------------------------------------------------------------------------------------------------------------------------------------------------------------------------------------------------------------------------------------------------------------------------------------------|-------------------------------------------------------------------------------------------------------------------------|-----------------|--|--|
| Applicat                                                                                                                                                                                                                                                                                                                                                                                                                                                                                                                                                                                                                                                                                                                                                                                                                                                                                                                                                                                                                                                                                                                                                                                                                                                                                                                                                                                                                                                                                                                                                                                                                                                                                                                                                                                                                                                                                                                                                                                                                                                                                                                       | ion Name or Identifying Title: Haines Shed                                                                              | Date: 12/4/2021 |  |  |
| Тах Мар                                                                                                                                                                                                                                                                                                                                                                                                                                                                                                                                                                                                                                                                                                                                                                                                                                                                                                                                                                                                                                                                                                                                                                                                                                                                                                                                                                                                                                                                                                                                                                                                                                                                                                                                                                                                                                                                                                                                                                                                                                                                                                                        | Application Name or Identifying Title: Haines Shed Date: 12/4/2021  Tax Map Designation or Proposed Lot No.: 95.03-1-25 |                 |  |  |
| Gross Lot Coverage ZONE P-ZA                                                                                                                                                                                                                                                                                                                                                                                                                                                                                                                                                                                                                                                                                                                                                                                                                                                                                                                                                                                                                                                                                                                                                                                                                                                                                                                                                                                                                                                                                                                                                                                                                                                                                                                                                                                                                                                                                                                                                                                                                                                                                                   |                                                                                                                         |                 |  |  |
| 1.                                                                                                                                                                                                                                                                                                                                                                                                                                                                                                                                                                                                                                                                                                                                                                                                                                                                                                                                                                                                                                                                                                                                                                                                                                                                                                                                                                                                                                                                                                                                                                                                                                                                                                                                                                                                                                                                                                                                                                                                                                                                                                                             | Total lot Area (Net Lot Area for Lots Created After 12/13/06):                                                          | 64427           |  |  |
| 2.                                                                                                                                                                                                                                                                                                                                                                                                                                                                                                                                                                                                                                                                                                                                                                                                                                                                                                                                                                                                                                                                                                                                                                                                                                                                                                                                                                                                                                                                                                                                                                                                                                                                                                                                                                                                                                                                                                                                                                                                                                                                                                                             | Maximum permitted gross land coverage (per Section 355-26.C(1)(b)):                                                     | 5154            |  |  |
| 3.                                                                                                                                                                                                                                                                                                                                                                                                                                                                                                                                                                                                                                                                                                                                                                                                                                                                                                                                                                                                                                                                                                                                                                                                                                                                                                                                                                                                                                                                                                                                                                                                                                                                                                                                                                                                                                                                                                                                                                                                                                                                                                                             | BONUS maximum gross land cover (per Section 355-26.C(1)(b)):                                                            |                 |  |  |
|                                                                                                                                                                                                                                                                                                                                                                                                                                                                                                                                                                                                                                                                                                                                                                                                                                                                                                                                                                                                                                                                                                                                                                                                                                                                                                                                                                                                                                                                                                                                                                                                                                                                                                                                                                                                                                                                                                                                                                                                                                                                                                                                | Distance principal home is beyond minimum front yard setback x 10 =                                                     | 0               |  |  |
| 4.                                                                                                                                                                                                                                                                                                                                                                                                                                                                                                                                                                                                                                                                                                                                                                                                                                                                                                                                                                                                                                                                                                                                                                                                                                                                                                                                                                                                                                                                                                                                                                                                                                                                                                                                                                                                                                                                                                                                                                                                                                                                                                                             | TOTAL Maximum Permitted gross land coverage = Sum of lines 2 and 3                                                      | 5154            |  |  |
| 5.                                                                                                                                                                                                                                                                                                                                                                                                                                                                                                                                                                                                                                                                                                                                                                                                                                                                                                                                                                                                                                                                                                                                                                                                                                                                                                                                                                                                                                                                                                                                                                                                                                                                                                                                                                                                                                                                                                                                                                                                                                                                                                                             | Amount of lot area covered by <b>principal building:</b> 1327 existing + proposed =                                     | 1327            |  |  |
| 6.                                                                                                                                                                                                                                                                                                                                                                                                                                                                                                                                                                                                                                                                                                                                                                                                                                                                                                                                                                                                                                                                                                                                                                                                                                                                                                                                                                                                                                                                                                                                                                                                                                                                                                                                                                                                                                                                                                                                                                                                                                                                                                                             | Amount of lot area covered by accessory buildings:  O existing + 120 proposed =                                         | 180             |  |  |
| 7.                                                                                                                                                                                                                                                                                                                                                                                                                                                                                                                                                                                                                                                                                                                                                                                                                                                                                                                                                                                                                                                                                                                                                                                                                                                                                                                                                                                                                                                                                                                                                                                                                                                                                                                                                                                                                                                                                                                                                                                                                                                                                                                             | Amount of lot area covered by decks:  478 existing + O proposed =                                                       | 478             |  |  |
| 8.                                                                                                                                                                                                                                                                                                                                                                                                                                                                                                                                                                                                                                                                                                                                                                                                                                                                                                                                                                                                                                                                                                                                                                                                                                                                                                                                                                                                                                                                                                                                                                                                                                                                                                                                                                                                                                                                                                                                                                                                                                                                                                                             | Amount of lot area covered by porches:                                                                                  |                 |  |  |
| 9.                                                                                                                                                                                                                                                                                                                                                                                                                                                                                                                                                                                                                                                                                                                                                                                                                                                                                                                                                                                                                                                                                                                                                                                                                                                                                                                                                                                                                                                                                                                                                                                                                                                                                                                                                                                                                                                                                                                                                                                                                                                                                                                             | Amount of lot area covered by <b>driveway</b> , <b>parking areas and walkways</b> :  2344 existing + proposed =         | 2344            |  |  |
| 10.                                                                                                                                                                                                                                                                                                                                                                                                                                                                                                                                                                                                                                                                                                                                                                                                                                                                                                                                                                                                                                                                                                                                                                                                                                                                                                                                                                                                                                                                                                                                                                                                                                                                                                                                                                                                                                                                                                                                                                                                                                                                                                                            | Amount of lot area covered by terraces:                                                                                 | 0               |  |  |
| 11.                                                                                                                                                                                                                                                                                                                                                                                                                                                                                                                                                                                                                                                                                                                                                                                                                                                                                                                                                                                                                                                                                                                                                                                                                                                                                                                                                                                                                                                                                                                                                                                                                                                                                                                                                                                                                                                                                                                                                                                                                                                                                                                            | Amount of lot area covered by tennis court, pool and mechanical equip:                                                  |                 |  |  |
| 12.                                                                                                                                                                                                                                                                                                                                                                                                                                                                                                                                                                                                                                                                                                                                                                                                                                                                                                                                                                                                                                                                                                                                                                                                                                                                                                                                                                                                                                                                                                                                                                                                                                                                                                                                                                                                                                                                                                                                                                                                                                                                                                                            | Amount of lot area covered by all other structures:  existing + proposed =                                              | 0               |  |  |
| 13. Prop                                                                                                                                                                                                                                                                                                                                                                                                                                                                                                                                                                                                                                                                                                                                                                                                                                                                                                                                                                                                                                                                                                                                                                                                                                                                                                                                                                                                                                                                                                                                                                                                                                                                                                                                                                                                                                                                                                                                                                                                                                                                                                                       | osed gross land coverage: Total of Lines 5 – 12 =                                                                       | 4529            |  |  |
| If Line 13 is less than or equal to Line 4, your proposal complies with the Town's maximum gross land coverage regulations and the project may proceed to the residential Project Review Committee for review. If Line 13 is greater than Line 4 your proposal does not comply with the Free September S |                                                                                                                         |                 |  |  |
| Signapure and Scal of Profesionarity with g Works leet  Date                                                                                                                                                                                                                                                                                                                                                                                                                                                                                                                                                                                                                                                                                                                                                                                                                                                                                                                                                                                                                                                                                                                                                                                                                                                                                                                                                                                                                                                                                                                                                                                                                                                                                                                                                                                                                                                                                                                                                                                                                                                                   |                                                                                                                         |                 |  |  |

open space

DWG No.: A1

SCOPE OF WORK: NEW SHED

# HAINES RESIDENCE

31 WOODCREST DR., ARMONK, NY DECEMBER 4, 2021