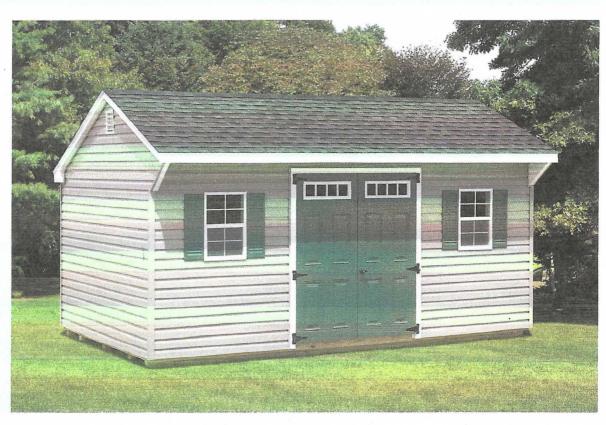

## QUAKER SHEDS

#### 8'x12' Quaker Shed

Add the beauty & classic look of a Quaker style barn to your backyard.

Shown in gray with white trim, architectural weathered gray roof, and two optional 14"x21" windows with red shutters, flower boxes & cupola.

#### 10'x16' Quaker Shed

Shown in clay vinyl siding with white trim, architectural black roof, and optional windows with shutters, and green fiberglass doors with transom windows.