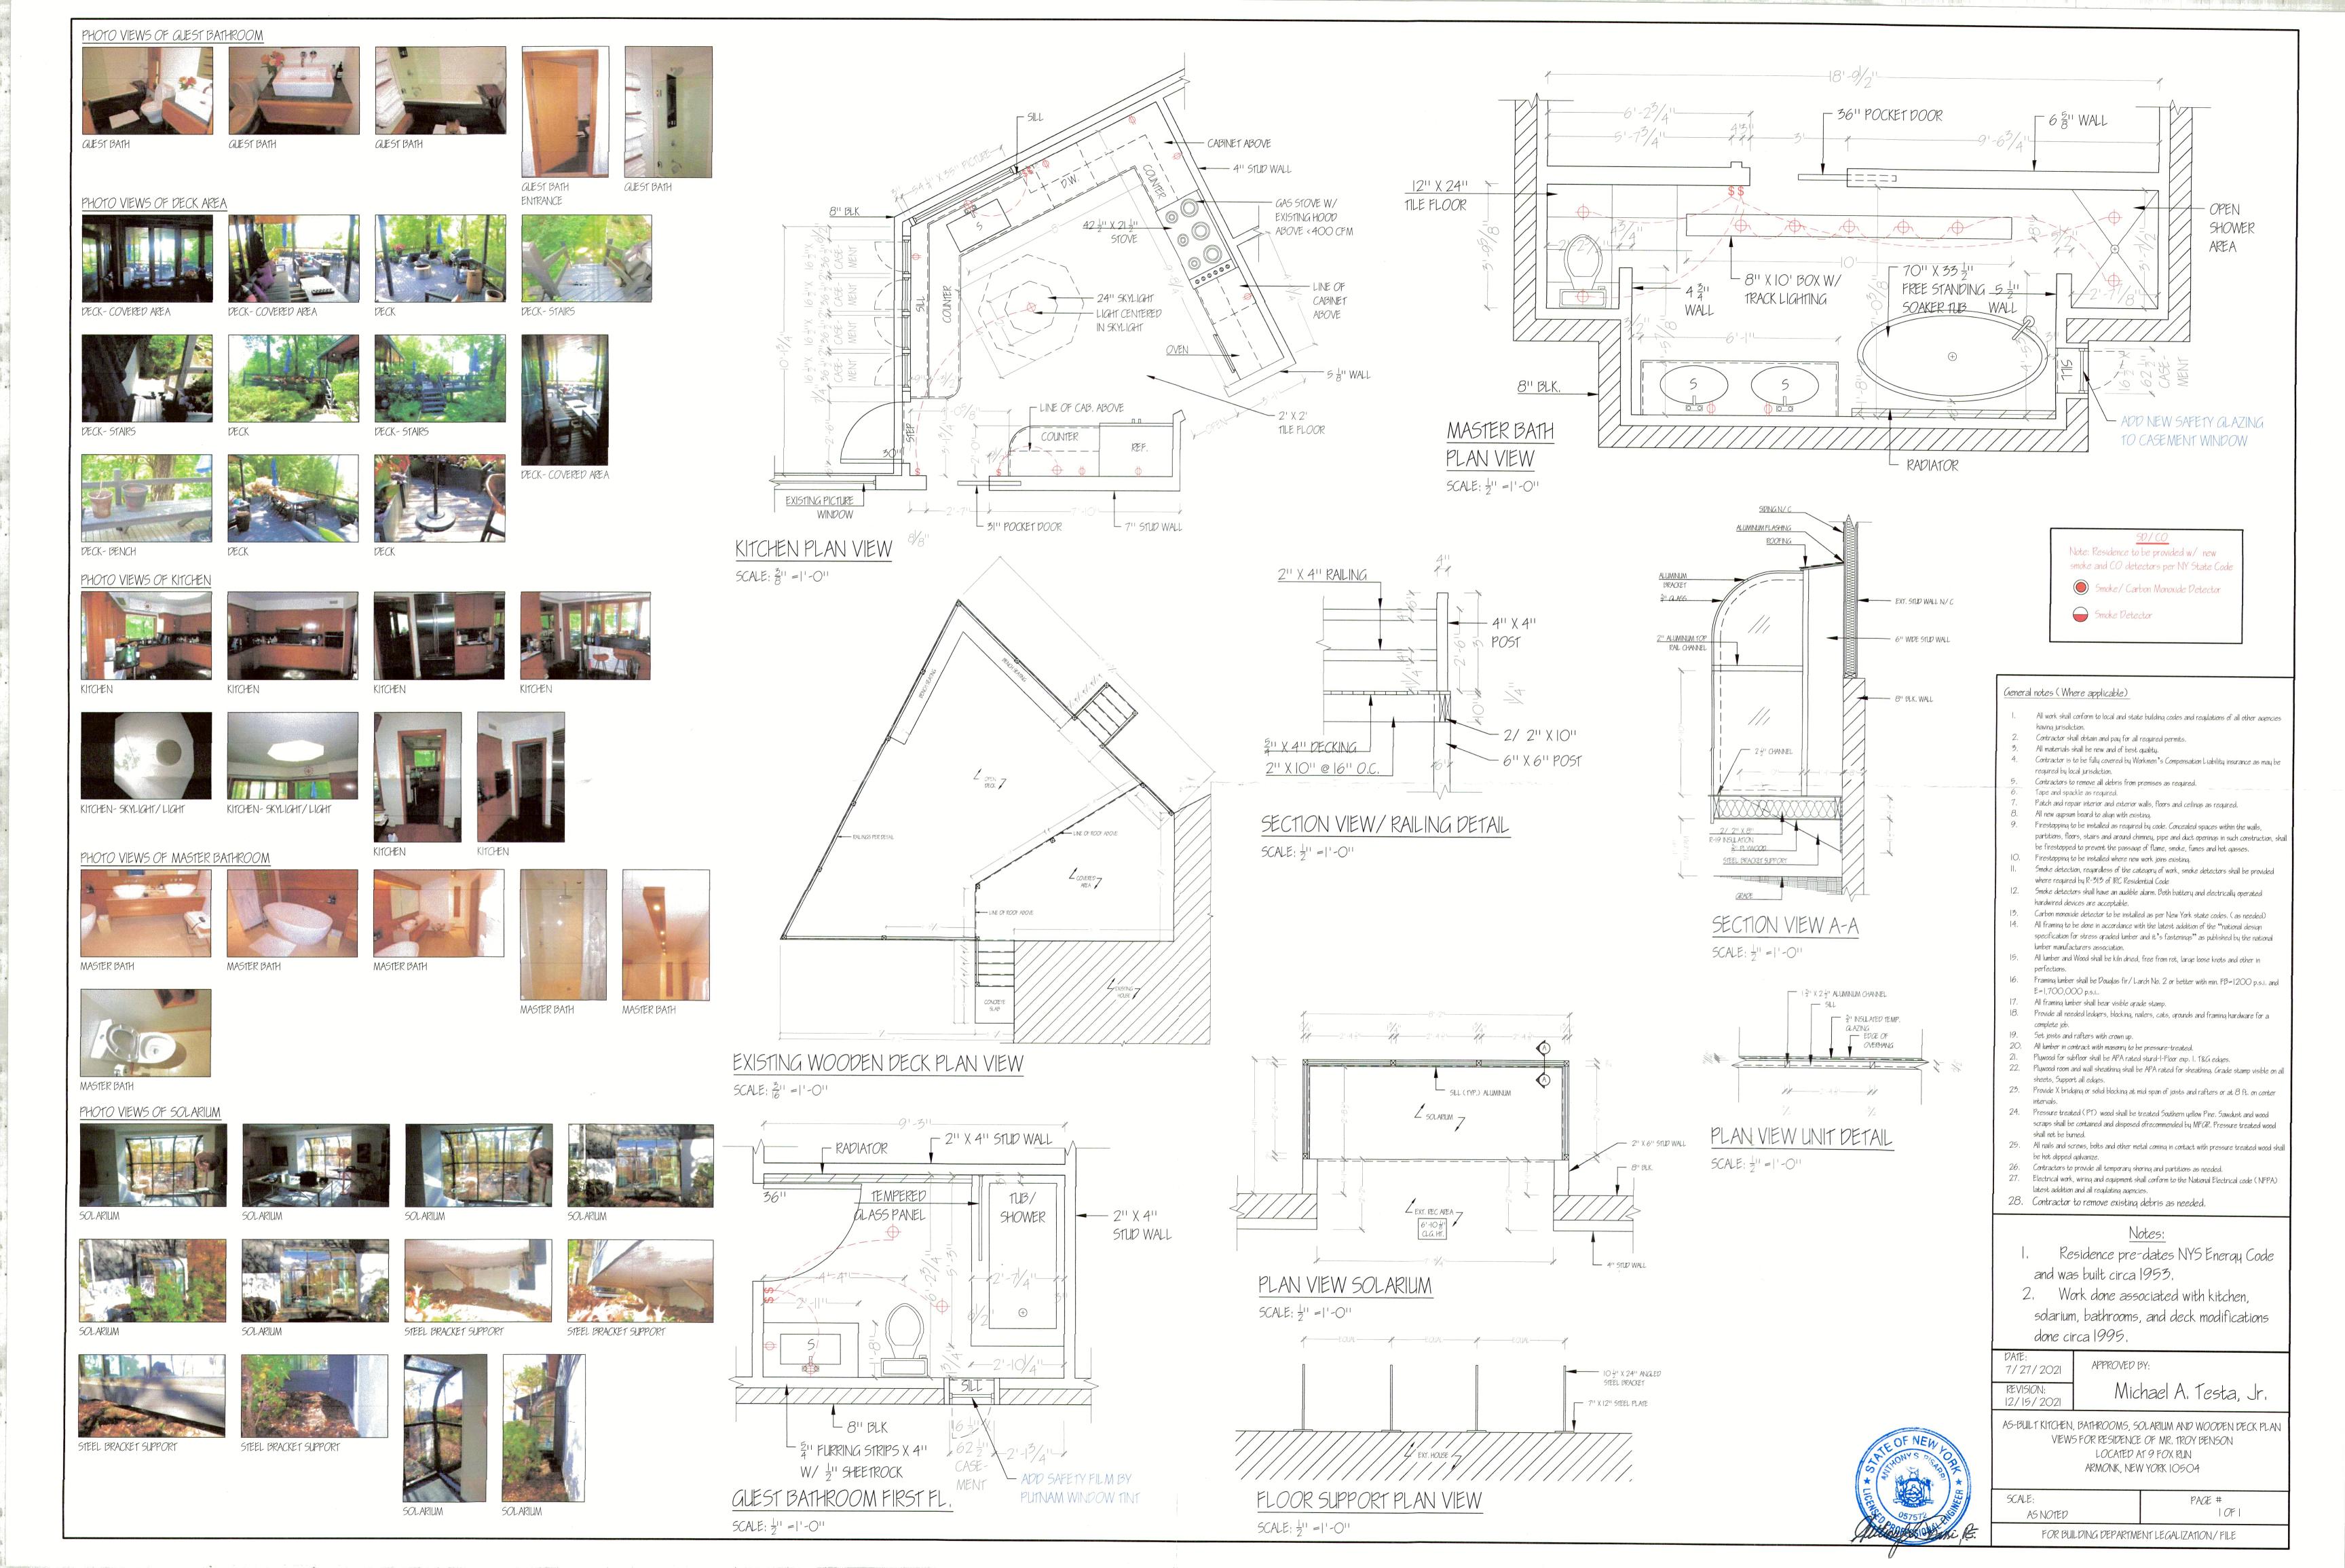

- RPRC application and associated review fee
- Copy of survey
- Gross land coverage worksheet
- Westchester County GIS overlay for your reference
- Copy of listing by real estate agent from previous buyer
- As-built plan depicting wooden deck and solarium improvements done circa 1995

Armonk, New York 10504

Re-Proposed legalization submission for the RPRC for wooden and solarium improvements done circa 1995

DATE:

January 24, 2022

Regarding the property of Mr. Troy Benson located at 9 Fox Run Armonk, New York involving the legalization of a wooden deck and solarium improvement done circa 1995; please find enclosed the following documents per your submission criteria for the RPRC Board: