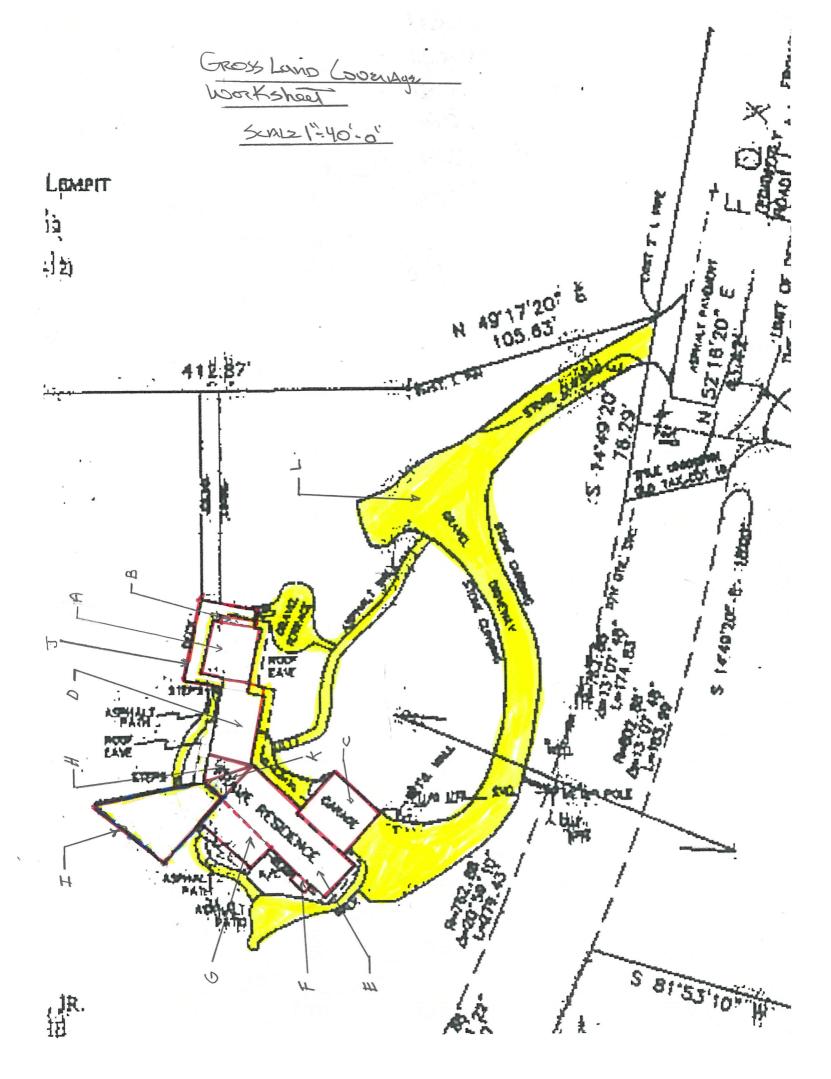

- RPRC application and associated review fee
- Copy of survey
- Gross land coverage worksheet
- Westchester County GIS overlay for your reference
- Copy of listing by real estate agent from previous buyer
- As-built plan depicting wooden deck and solarium improvements done circa 1995

|                                                                                                                                                                                                                                                                                                                                                                                                                                                                                                                                                                                                                                                                                                                                                                                                                                                                                                                                                                                                                                                                                                                                                                                                                                                                                                                                                                                                                                                                                                                                                                                                                                                                                                                                                                                                                                                                                                                                                                                                                                                                                                                                | GROSS Land COURTAGE                      |                    |  |  |  |  |
|--------------------------------------------------------------------------------------------------------------------------------------------------------------------------------------------------------------------------------------------------------------------------------------------------------------------------------------------------------------------------------------------------------------------------------------------------------------------------------------------------------------------------------------------------------------------------------------------------------------------------------------------------------------------------------------------------------------------------------------------------------------------------------------------------------------------------------------------------------------------------------------------------------------------------------------------------------------------------------------------------------------------------------------------------------------------------------------------------------------------------------------------------------------------------------------------------------------------------------------------------------------------------------------------------------------------------------------------------------------------------------------------------------------------------------------------------------------------------------------------------------------------------------------------------------------------------------------------------------------------------------------------------------------------------------------------------------------------------------------------------------------------------------------------------------------------------------------------------------------------------------------------------------------------------------------------------------------------------------------------------------------------------------------------------------------------------------------------------------------------------------|------------------------------------------|--------------------|--|--|--|--|
| 7                                                                                                                                                                                                                                                                                                                                                                                                                                                                                                                                                                                                                                                                                                                                                                                                                                                                                                                                                                                                                                                                                                                                                                                                                                                                                                                                                                                                                                                                                                                                                                                                                                                                                                                                                                                                                                                                                                                                                                                                                                                                                                                              | Worksheet Brenkbaan                      |                    |  |  |  |  |
|                                                                                                                                                                                                                                                                                                                                                                                                                                                                                                                                                                                                                                                                                                                                                                                                                                                                                                                                                                                                                                                                                                                                                                                                                                                                                                                                                                                                                                                                                                                                                                                                                                                                                                                                                                                                                                                                                                                                                                                                                                                                                                                                | Tien*                                    | S.F.               |  |  |  |  |
| A                                                                                                                                                                                                                                                                                                                                                                                                                                                                                                                                                                                                                                                                                                                                                                                                                                                                                                                                                                                                                                                                                                                                                                                                                                                                                                                                                                                                                                                                                                                                                                                                                                                                                                                                                                                                                                                                                                                                                                                                                                                                                                                              | - main House 21x26                       | 546.0              |  |  |  |  |
|                                                                                                                                                                                                                                                                                                                                                                                                                                                                                                                                                                                                                                                                                                                                                                                                                                                                                                                                                                                                                                                                                                                                                                                                                                                                                                                                                                                                                                                                                                                                                                                                                                                                                                                                                                                                                                                                                                                                                                                                                                                                                                                                | = mainthuse 3×15                         | 45.0               |  |  |  |  |
|                                                                                                                                                                                                                                                                                                                                                                                                                                                                                                                                                                                                                                                                                                                                                                                                                                                                                                                                                                                                                                                                                                                                                                                                                                                                                                                                                                                                                                                                                                                                                                                                                                                                                                                                                                                                                                                                                                                                                                                                                                                                                                                                | Garage ZOXZY                             | 480.0              |  |  |  |  |
|                                                                                                                                                                                                                                                                                                                                                                                                                                                                                                                                                                                                                                                                                                                                                                                                                                                                                                                                                                                                                                                                                                                                                                                                                                                                                                                                                                                                                                                                                                                                                                                                                                                                                                                                                                                                                                                                                                                                                                                                                                                                                                                                | = main House 28x19                       | 532,0              |  |  |  |  |
|                                                                                                                                                                                                                                                                                                                                                                                                                                                                                                                                                                                                                                                                                                                                                                                                                                                                                                                                                                                                                                                                                                                                                                                                                                                                                                                                                                                                                                                                                                                                                                                                                                                                                                                                                                                                                                                                                                                                                                                                                                                                                                                                | - Main House 58x18                       | 1,044.0            |  |  |  |  |
|                                                                                                                                                                                                                                                                                                                                                                                                                                                                                                                                                                                                                                                                                                                                                                                                                                                                                                                                                                                                                                                                                                                                                                                                                                                                                                                                                                                                                                                                                                                                                                                                                                                                                                                                                                                                                                                                                                                                                                                                                                                                                                                                | Solanium 4-11/x 8-2"                     | 40.15              |  |  |  |  |
|                                                                                                                                                                                                                                                                                                                                                                                                                                                                                                                                                                                                                                                                                                                                                                                                                                                                                                                                                                                                                                                                                                                                                                                                                                                                                                                                                                                                                                                                                                                                                                                                                                                                                                                                                                                                                                                                                                                                                                                                                                                                                                                                | - Moun House 10'x28'                     | 0,085              |  |  |  |  |
|                                                                                                                                                                                                                                                                                                                                                                                                                                                                                                                                                                                                                                                                                                                                                                                                                                                                                                                                                                                                                                                                                                                                                                                                                                                                                                                                                                                                                                                                                                                                                                                                                                                                                                                                                                                                                                                                                                                                                                                                                                                                                                                                | mainthouse 11×19:2                       | 104,50             |  |  |  |  |
|                                                                                                                                                                                                                                                                                                                                                                                                                                                                                                                                                                                                                                                                                                                                                                                                                                                                                                                                                                                                                                                                                                                                                                                                                                                                                                                                                                                                                                                                                                                                                                                                                                                                                                                                                                                                                                                                                                                                                                                                                                                                                                                                | - Rene Deck Lange Deck w/ 5Teps          | (-)780,50          |  |  |  |  |
| /, 5                                                                                                                                                                                                                                                                                                                                                                                                                                                                                                                                                                                                                                                                                                                                                                                                                                                                                                                                                                                                                                                                                                                                                                                                                                                                                                                                                                                                                                                                                                                                                                                                                                                                                                                                                                                                                                                                                                                                                                                                                                                                                                                           | = Small Deck (Right Sipe Rouse)          | (-)364,0           |  |  |  |  |
| K                                                                                                                                                                                                                                                                                                                                                                                                                                                                                                                                                                                                                                                                                                                                                                                                                                                                                                                                                                                                                                                                                                                                                                                                                                                                                                                                                                                                                                                                                                                                                                                                                                                                                                                                                                                                                                                                                                                                                                                                                                                                                                                              | main House 10'x 20'=2                    | 100.0              |  |  |  |  |
|                                                                                                                                                                                                                                                                                                                                                                                                                                                                                                                                                                                                                                                                                                                                                                                                                                                                                                                                                                                                                                                                                                                                                                                                                                                                                                                                                                                                                                                                                                                                                                                                                                                                                                                                                                                                                                                                                                                                                                                                                                                                                                                                |                                          | 3,171,65 principal |  |  |  |  |
|                                                                                                                                                                                                                                                                                                                                                                                                                                                                                                                                                                                                                                                                                                                                                                                                                                                                                                                                                                                                                                                                                                                                                                                                                                                                                                                                                                                                                                                                                                                                                                                                                                                                                                                                                                                                                                                                                                                                                                                                                                                                                                                                |                                          | S.F. Blog.         |  |  |  |  |
|                                                                                                                                                                                                                                                                                                                                                                                                                                                                                                                                                                                                                                                                                                                                                                                                                                                                                                                                                                                                                                                                                                                                                                                                                                                                                                                                                                                                                                                                                                                                                                                                                                                                                                                                                                                                                                                                                                                                                                                                                                                                                                                                | DEULO                                    |                    |  |  |  |  |
| 7                                                                                                                                                                                                                                                                                                                                                                                                                                                                                                                                                                                                                                                                                                                                                                                                                                                                                                                                                                                                                                                                                                                                                                                                                                                                                                                                                                                                                                                                                                                                                                                                                                                                                                                                                                                                                                                                                                                                                                                                                                                                                                                              | I - ROJAR DOCK                           | 790.50             |  |  |  |  |
| 6                                                                                                                                                                                                                                                                                                                                                                                                                                                                                                                                                                                                                                                                                                                                                                                                                                                                                                                                                                                                                                                                                                                                                                                                                                                                                                                                                                                                                                                                                                                                                                                                                                                                                                                                                                                                                                                                                                                                                                                                                                                                                                                              |                                          | 364,0              |  |  |  |  |
|                                                                                                                                                                                                                                                                                                                                                                                                                                                                                                                                                                                                                                                                                                                                                                                                                                                                                                                                                                                                                                                                                                                                                                                                                                                                                                                                                                                                                                                                                                                                                                                                                                                                                                                                                                                                                                                                                                                                                                                                                                                                                                                                |                                          |                    |  |  |  |  |
|                                                                                                                                                                                                                                                                                                                                                                                                                                                                                                                                                                                                                                                                                                                                                                                                                                                                                                                                                                                                                                                                                                                                                                                                                                                                                                                                                                                                                                                                                                                                                                                                                                                                                                                                                                                                                                                                                                                                                                                                                                                                                                                                |                                          | 1,44,50 DECKS      |  |  |  |  |
| ODÉ.                                                                                                                                                                                                                                                                                                                                                                                                                                                                                                                                                                                                                                                                                                                                                                                                                                                                                                                                                                                                                                                                                                                                                                                                                                                                                                                                                                                                                                                                                                                                                                                                                                                                                                                                                                                                                                                                                                                                                                                                                                                                                                                           |                                          |                    |  |  |  |  |
| 1                                                                                                                                                                                                                                                                                                                                                                                                                                                                                                                                                                                                                                                                                                                                                                                                                                                                                                                                                                                                                                                                                                                                                                                                                                                                                                                                                                                                                                                                                                                                                                                                                                                                                                                                                                                                                                                                                                                                                                                                                                                                                                                              | - Delleuson Parking ADOLAR               |                    |  |  |  |  |
| A CONTRACTOR OF THE PARTY OF TH | DRIVEUSONS, Parking AROLAS  \$ WOOLKINGS |                    |  |  |  |  |
|                                                                                                                                                                                                                                                                                                                                                                                                                                                                                                                                                                                                                                                                                                                                                                                                                                                                                                                                                                                                                                                                                                                                                                                                                                                                                                                                                                                                                                                                                                                                                                                                                                                                                                                                                                                                                                                                                                                                                                                                                                                                                                                                | 5 6 5 6 6 6 6 6 6 6 6 6 6 6 6 6 6 6 6 6  |                    |  |  |  |  |
|                                                                                                                                                                                                                                                                                                                                                                                                                                                                                                                                                                                                                                                                                                                                                                                                                                                                                                                                                                                                                                                                                                                                                                                                                                                                                                                                                                                                                                                                                                                                                                                                                                                                                                                                                                                                                                                                                                                                                                                                                                                                                                                                | 115'×4' =                                | 46058.             |  |  |  |  |
|                                                                                                                                                                                                                                                                                                                                                                                                                                                                                                                                                                                                                                                                                                                                                                                                                                                                                                                                                                                                                                                                                                                                                                                                                                                                                                                                                                                                                                                                                                                                                                                                                                                                                                                                                                                                                                                                                                                                                                                                                                                                                                                                | 100'×4' =                                | 4605.F. Walks      |  |  |  |  |

| Conti                                 |                      | <i>?</i> | S.F.         |                                       |
|---------------------------------------|----------------------|----------|--------------|---------------------------------------|
|                                       | 5'x35'               | 3        | 17510        |                                       |
|                                       | 30×4°                | <b>~</b> | 150,0        |                                       |
|                                       | 45×4'                | 7        | 12010        |                                       |
|                                       | 40'×4'               | ٠,       | 160.0        | Malkhanys                             |
|                                       | 30×4'                | -        | 1200         |                                       |
|                                       | 150'x 14'            | _        | 0,00,5       | 4                                     |
|                                       | 15°×4'               | 2        | 60.0         |                                       |
|                                       | 30'x30'=2            | -2       | 450,0        |                                       |
|                                       | 30'x30'+2            | =        | 450,0        |                                       |
|                                       | 165'x 14'            | 7        | 2,310,0      |                                       |
|                                       | 40'x 14'             |          | 560,0        | Denseran                              |
|                                       | 7×8+2                | -        | 28.0         | * Parky AperAs                        |
|                                       | 7'x8' + 2<br>7'x8'   | -        | 56.0         |                                       |
|                                       | 10'x10' ==           | -        | 50,0         |                                       |
|                                       | 20'x25' - 2          | -        | 25010        |                                       |
|                                       | 20'×10'72            | -        | 1000         |                                       |
|                                       | 10 x16 = 2           | -        | 20.0         |                                       |
|                                       | 3'x8'                |          | 24,0         |                                       |
|                                       |                      |          | 31330<br>51F | Devocusay Penking &                   |
|                                       |                      |          | SIF          | Delleway Perking &                    |
|                                       |                      |          |              |                                       |
|                                       | TERRALES (Rotios)    |          |              |                                       |
|                                       | 50x52                | 7        | 500,0        |                                       |
|                                       | 22×43=2              |          | 473.0        |                                       |
|                                       |                      |          | 973105       | Tenaces Patios                        |
|                                       |                      |          |              |                                       |
| · · · · · · · · · · · · · · · · · · · | MECHANICAL EQUIPMENT |          | 16,66 S.F.   | CONDENSELUNITS                        |
|                                       |                      |          |              | · · · · · · · · · · · · · · · · · · · |