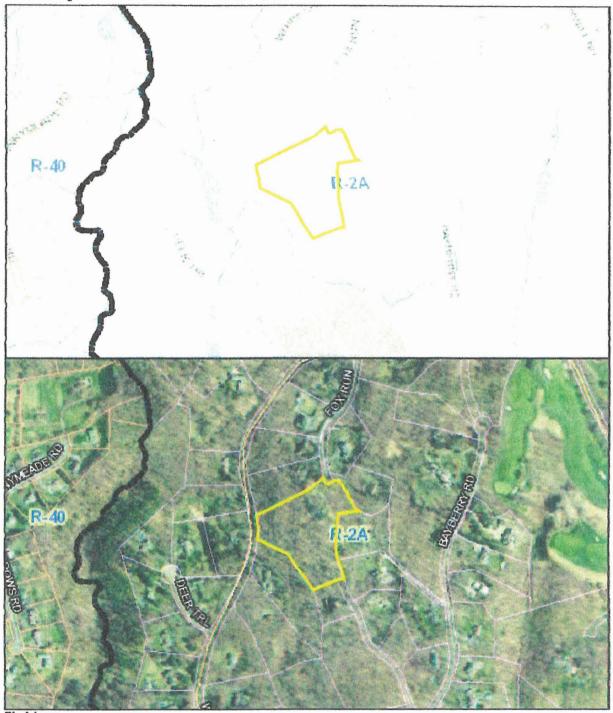

- RPRC application and associated review fee
- Copy of survey
- Gross land coverage worksheet
- Westchester County GIS overlay for your reference
- Copy of listing by real estate agent from previous buyer
- As-built plan depicting wooden deck and solarium improvements done circa 1995

# **Tax Parcel Maps**

Address: 9 FOX RUN

Print Key: 107.01-1-4 SBL: 10700100010040000000

This tax parcel map is provided as a public service to Westchester County residents for general information and planning purposes only, and should not be relied upon as a sole informational source. The County of Westchester hereby disclaims any liability from the use of this GIS mapping system by any person or entity. Tax parcel boundaries represent approximate property line location and should NOT be interpreted as or used in lieu of a survey or property boundary description. Property descriptions must be obtained from surveys or deeds. For more information please contact the assessor's office of the municipality.