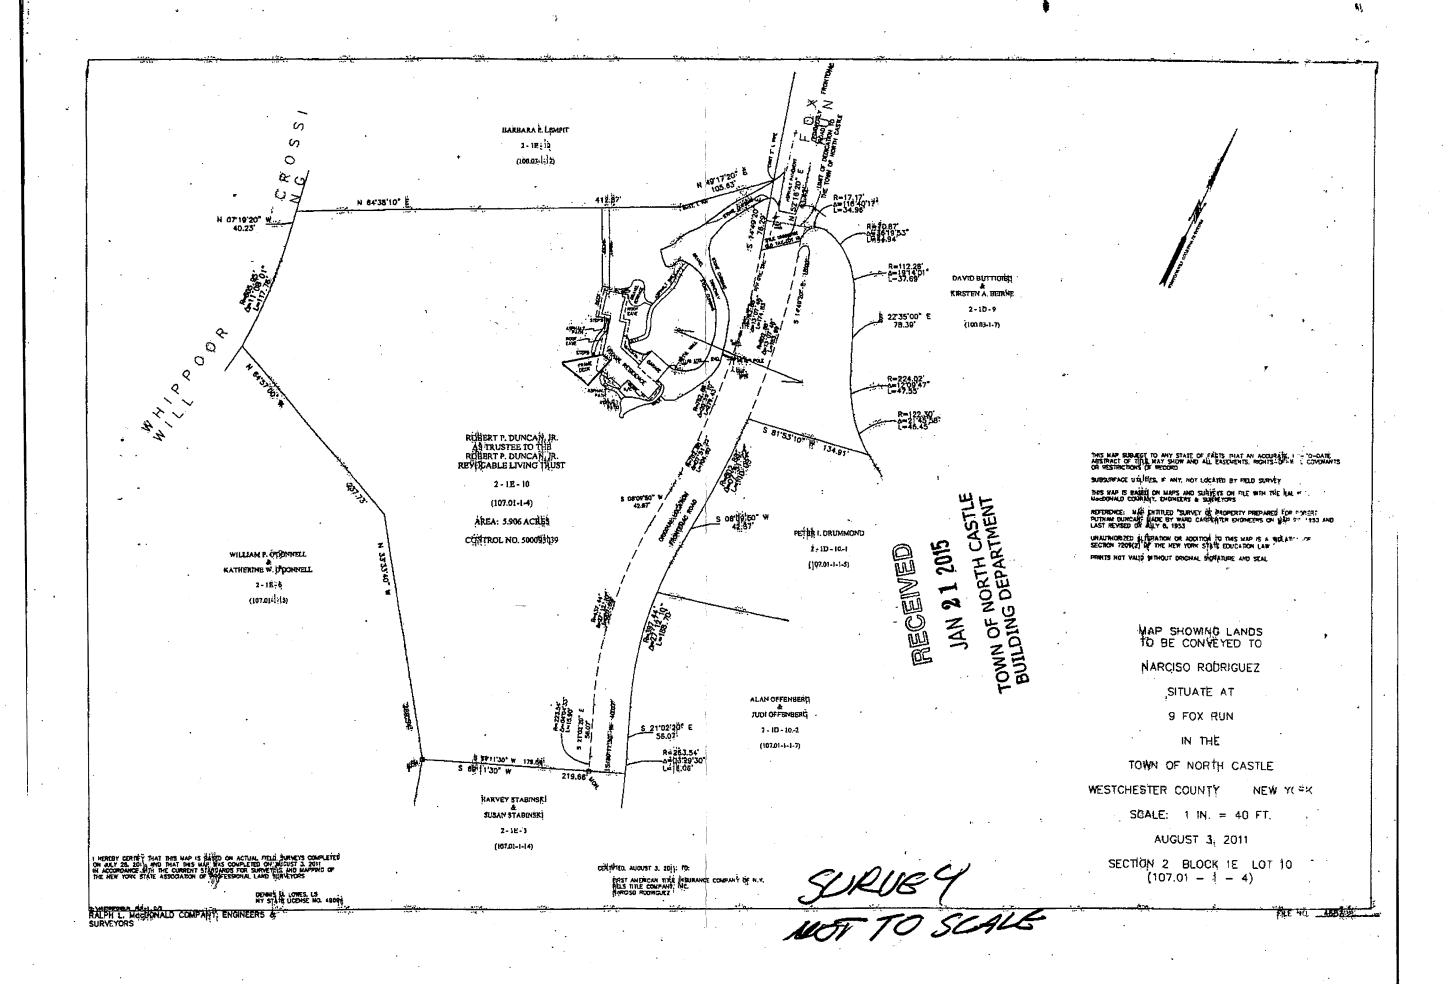

- RPRC application and associated review fee
- Copy of survey
- Gross land coverage worksheet
- Westchester County GIS overlay for your reference
- Copy of listing by real estate agent from previous buyer
- As-built plan depicting wooden deck and solarium improvements done circa 1995

#### GROSS LAND COVERAGE CALCULATIONS WORKSHEET

| Applica | ation Name or Identifying Title: TROY Benson 9 Fox Ru                                                                                                                                                                                                                                         | M Date: 1/24/22                                                                         |
|---------|-----------------------------------------------------------------------------------------------------------------------------------------------------------------------------------------------------------------------------------------------------------------------------------------------|-----------------------------------------------------------------------------------------|
| Tax Ma  | ap Designation or Proposed Lot No.: 107.01-1-4                                                                                                                                                                                                                                                |                                                                                         |
| Gross I | Lot Coverage                                                                                                                                                                                                                                                                                  |                                                                                         |
| 1.      | Total lot Area (Net Lot Area for Lots Created After 12/13/06):                                                                                                                                                                                                                                | 257,265,36                                                                              |
| 2.      | Maximum permitted gross land coverage (per Section 355-26.C(1)(b)):                                                                                                                                                                                                                           | 26,530.90                                                                               |
| 3.      | BONUS maximum gross land cover (per Section 355-26.C(1)(b)):                                                                                                                                                                                                                                  |                                                                                         |
| 140     | Distance principal home is beyond minimum front yard setback  x 10 = 1400                                                                                                                                                                                                                     | 1,400                                                                                   |
| 4.      | <b>TOTAL Maximum Permitted gross land coverage</b> = Sum of lines 2 and 3                                                                                                                                                                                                                     | 27,930,90                                                                               |
| 5.      | Amount of lot area covered by <b>principal building:</b> 3,171.65 existing + proposed =                                                                                                                                                                                                       | 3,171.65                                                                                |
| 6.      | Amount of lot area covered by accessory buildings: existing + proposed =                                                                                                                                                                                                                      |                                                                                         |
| 7.      | Amount of lot area covered by decks:                                                                                                                                                                                                                                                          | 1,144.50                                                                                |
| 8.      | Amount of lot area covered by <b>porches:</b> existing + proposed =                                                                                                                                                                                                                           | _0                                                                                      |
| 9.      | Amount of lot area covered by driveway, parking areas and walkways:  8,133 existing + proposed =                                                                                                                                                                                              | 8,133.0                                                                                 |
| 10.     | Amount of lot area covered by terraces:  existing + proposed =                                                                                                                                                                                                                                | 973                                                                                     |
| 11.     | Amount of lot area covered by tennis court, pool and mechanical equip:    16   6   existing +                                                                                                                                                                                                 | 16.66                                                                                   |
| 12.     | Amount of lot area covered by all other structures: existing + proposed =                                                                                                                                                                                                                     | 0                                                                                       |
| 13. Pro | posed gross land coverage: Total of Lines $5 - 12 =$                                                                                                                                                                                                                                          | 13,438,815.5.                                                                           |
| does n  | and Seal of Professional Preparity Worksheet  13 is less than or equal to Line A votal proposal complies with the Town's many proceed to the Residential Project Review Committee for review. If I not comply with the Town's regulations.  15 June 2007 1970 1970 1970 1970 1970 1970 1970 1 | eximum gross land coverage regulations and Line 13 is greater than Line 4 your proposal |