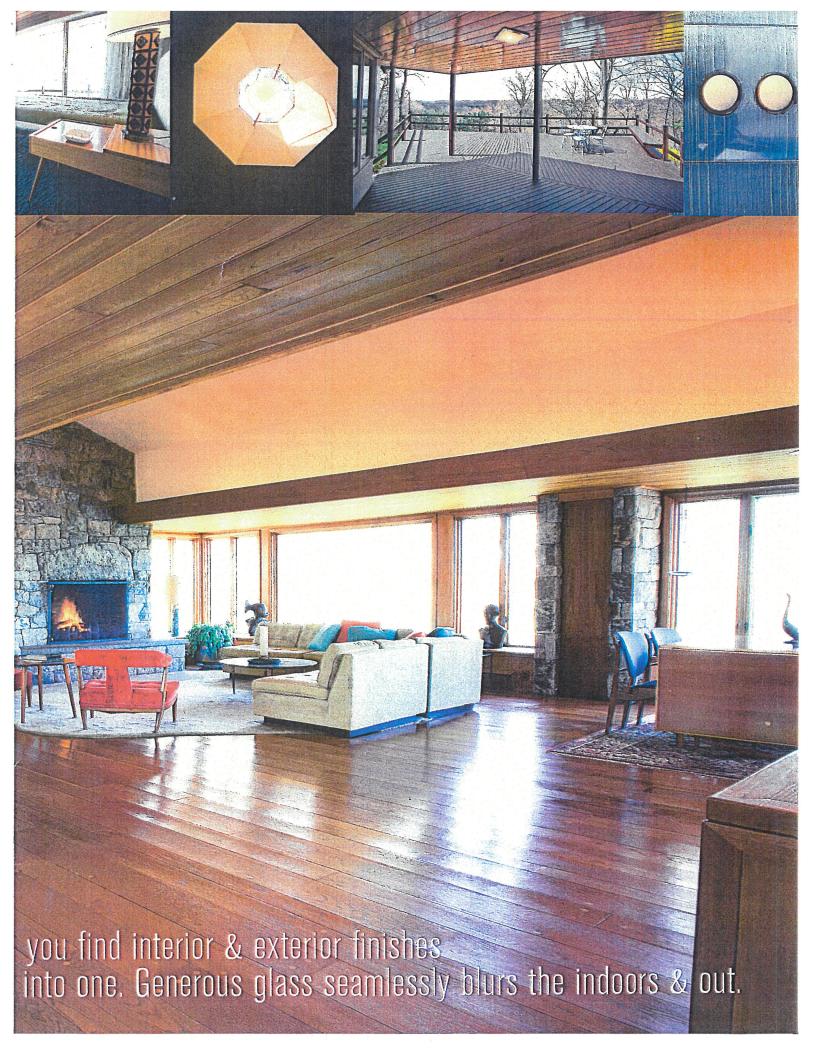

|          |              | · · · · · · · · · · · · · · · · · · · |



# **Tax Parcel Maps**

Address: 9 FOX RUN

Print Key: 107.01-1-4 SBL: 10700100010040000000



This tax parcel map is provided as a public service to Westchester County residents for general information and planning purposes only, and should not be relied upon as a sole informational source. The County of Westchester hereby disclaims any liability from the use of this GIS mapping system by any person or entity. Tax parcel boundaries represent approximate property line location and should NOT be interpreted as or used in lieu of a survey or property boundary description. Property descriptions must be obtained from surveys or deeds. For more information please contact the assessor's office of the municipality.