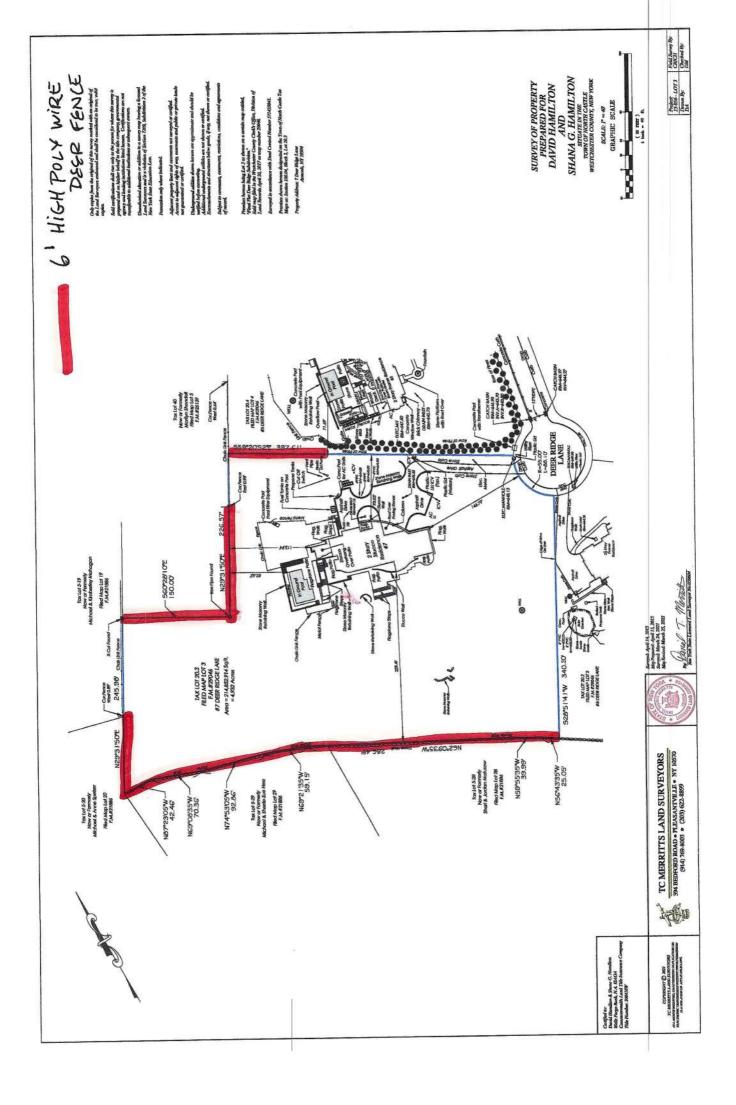

## **RESIDENTIAL PROJECT REVIEW COMMITTEE (RPRC) APPLICATION**

Section I- PROJECT

| Section 1-1 ROJECT                                   |                                           |                                                      |                                                         |                                         |                                           |                          |                                                         |                                                  |
|------------------------------------------------------|-------------------------------------------|------------------------------------------------------|---------------------------------------------------------|-----------------------------------------|-------------------------------------------|--------------------------|---------------------------------------------------------|--------------------------------------------------|
| ADDRESS:                                             | 7                                         | DEER                                                 | RIDGE                                                   | LANE                                    | , ARM                                     | ONK                      | NY                                                      | 10504                                            |
| Section III- DESCRIP                                 | TION OF V<br>Lostaller<br>Deer 1<br>where | WORK:<br>Sim of<br>fence a<br><b>S</b><br>Xuithcrete | approxim<br>not gate<br>nimimum<br>is burie<br>bagge of | s. Fenc<br>s. Fenc<br>d into<br>concret | 200 Line<br>e is m<br>the grou<br>the sta | posts                    | tot to<br>heavy a<br>steel<br>ember<br>are bl<br>are bl | by high<br>posts<br>eddled<br>lack painted<br>th |
|                                                      |                                           |                                                      |                                                         |                                         |                                           |                          |                                                         |                                                  |
| ADDRESS.                                             | 1 725                                     | se rid                                               | KE. IAA                                                 | rE Alm                                  | NONK N                                    | 1 .10                    | 504                                                     |                                                  |
| PHONE (912) 435-81                                   | MOE_MOE                                   | BILE:                                                | nitor                                                   | MAIL:                                   | hamilte                                   | od C                     | gmail.                                                  | com                                              |
| ADDRESS:                                             | I DE                                      | SP RIDGE                                             | LANE                                                    | ARMONN                                  | NY                                        | 10504                    |                                                         |                                                  |
| PHONE (917) 435-86                                   |                                           |                                                      |                                                         |                                         |                                           |                          |                                                         |                                                  |
| PROFESSIONAL .:                                      |                                           |                                                      |                                                         |                                         |                                           |                          |                                                         |                                                  |
| ADDRESS:                                             |                                           |                                                      | in term the second                                      |                                         |                                           |                          |                                                         |                                                  |
| PHONE:                                               |                                           | MO                                                   | BILE:                                                   |                                         |                                           |                          |                                                         |                                                  |
| EMAIL:                                               |                                           |                                                      |                                                         |                                         |                                           |                          |                                                         |                                                  |
| Section IV-PROPER<br>Zone: <u>Section (O</u><br>Bloc |                                           |                                                      | signation)                                              | Tax 1                                   | Lot 20.3<br>F.1                           | 5 <u>File</u><br>1.# 290 |                                                         | Lot 3                                            |

6 FT TALL DEER FENCE with heavy duty steel posts painted black, poly **Covered wire mesh with 1"x1" Openings. Footings will be min 2'6**" into the ground and embedded in **Quickrete concrete.** Tension wire (poly coated as well) on top and bottom. All corner posts will have **diagonal bracing** 