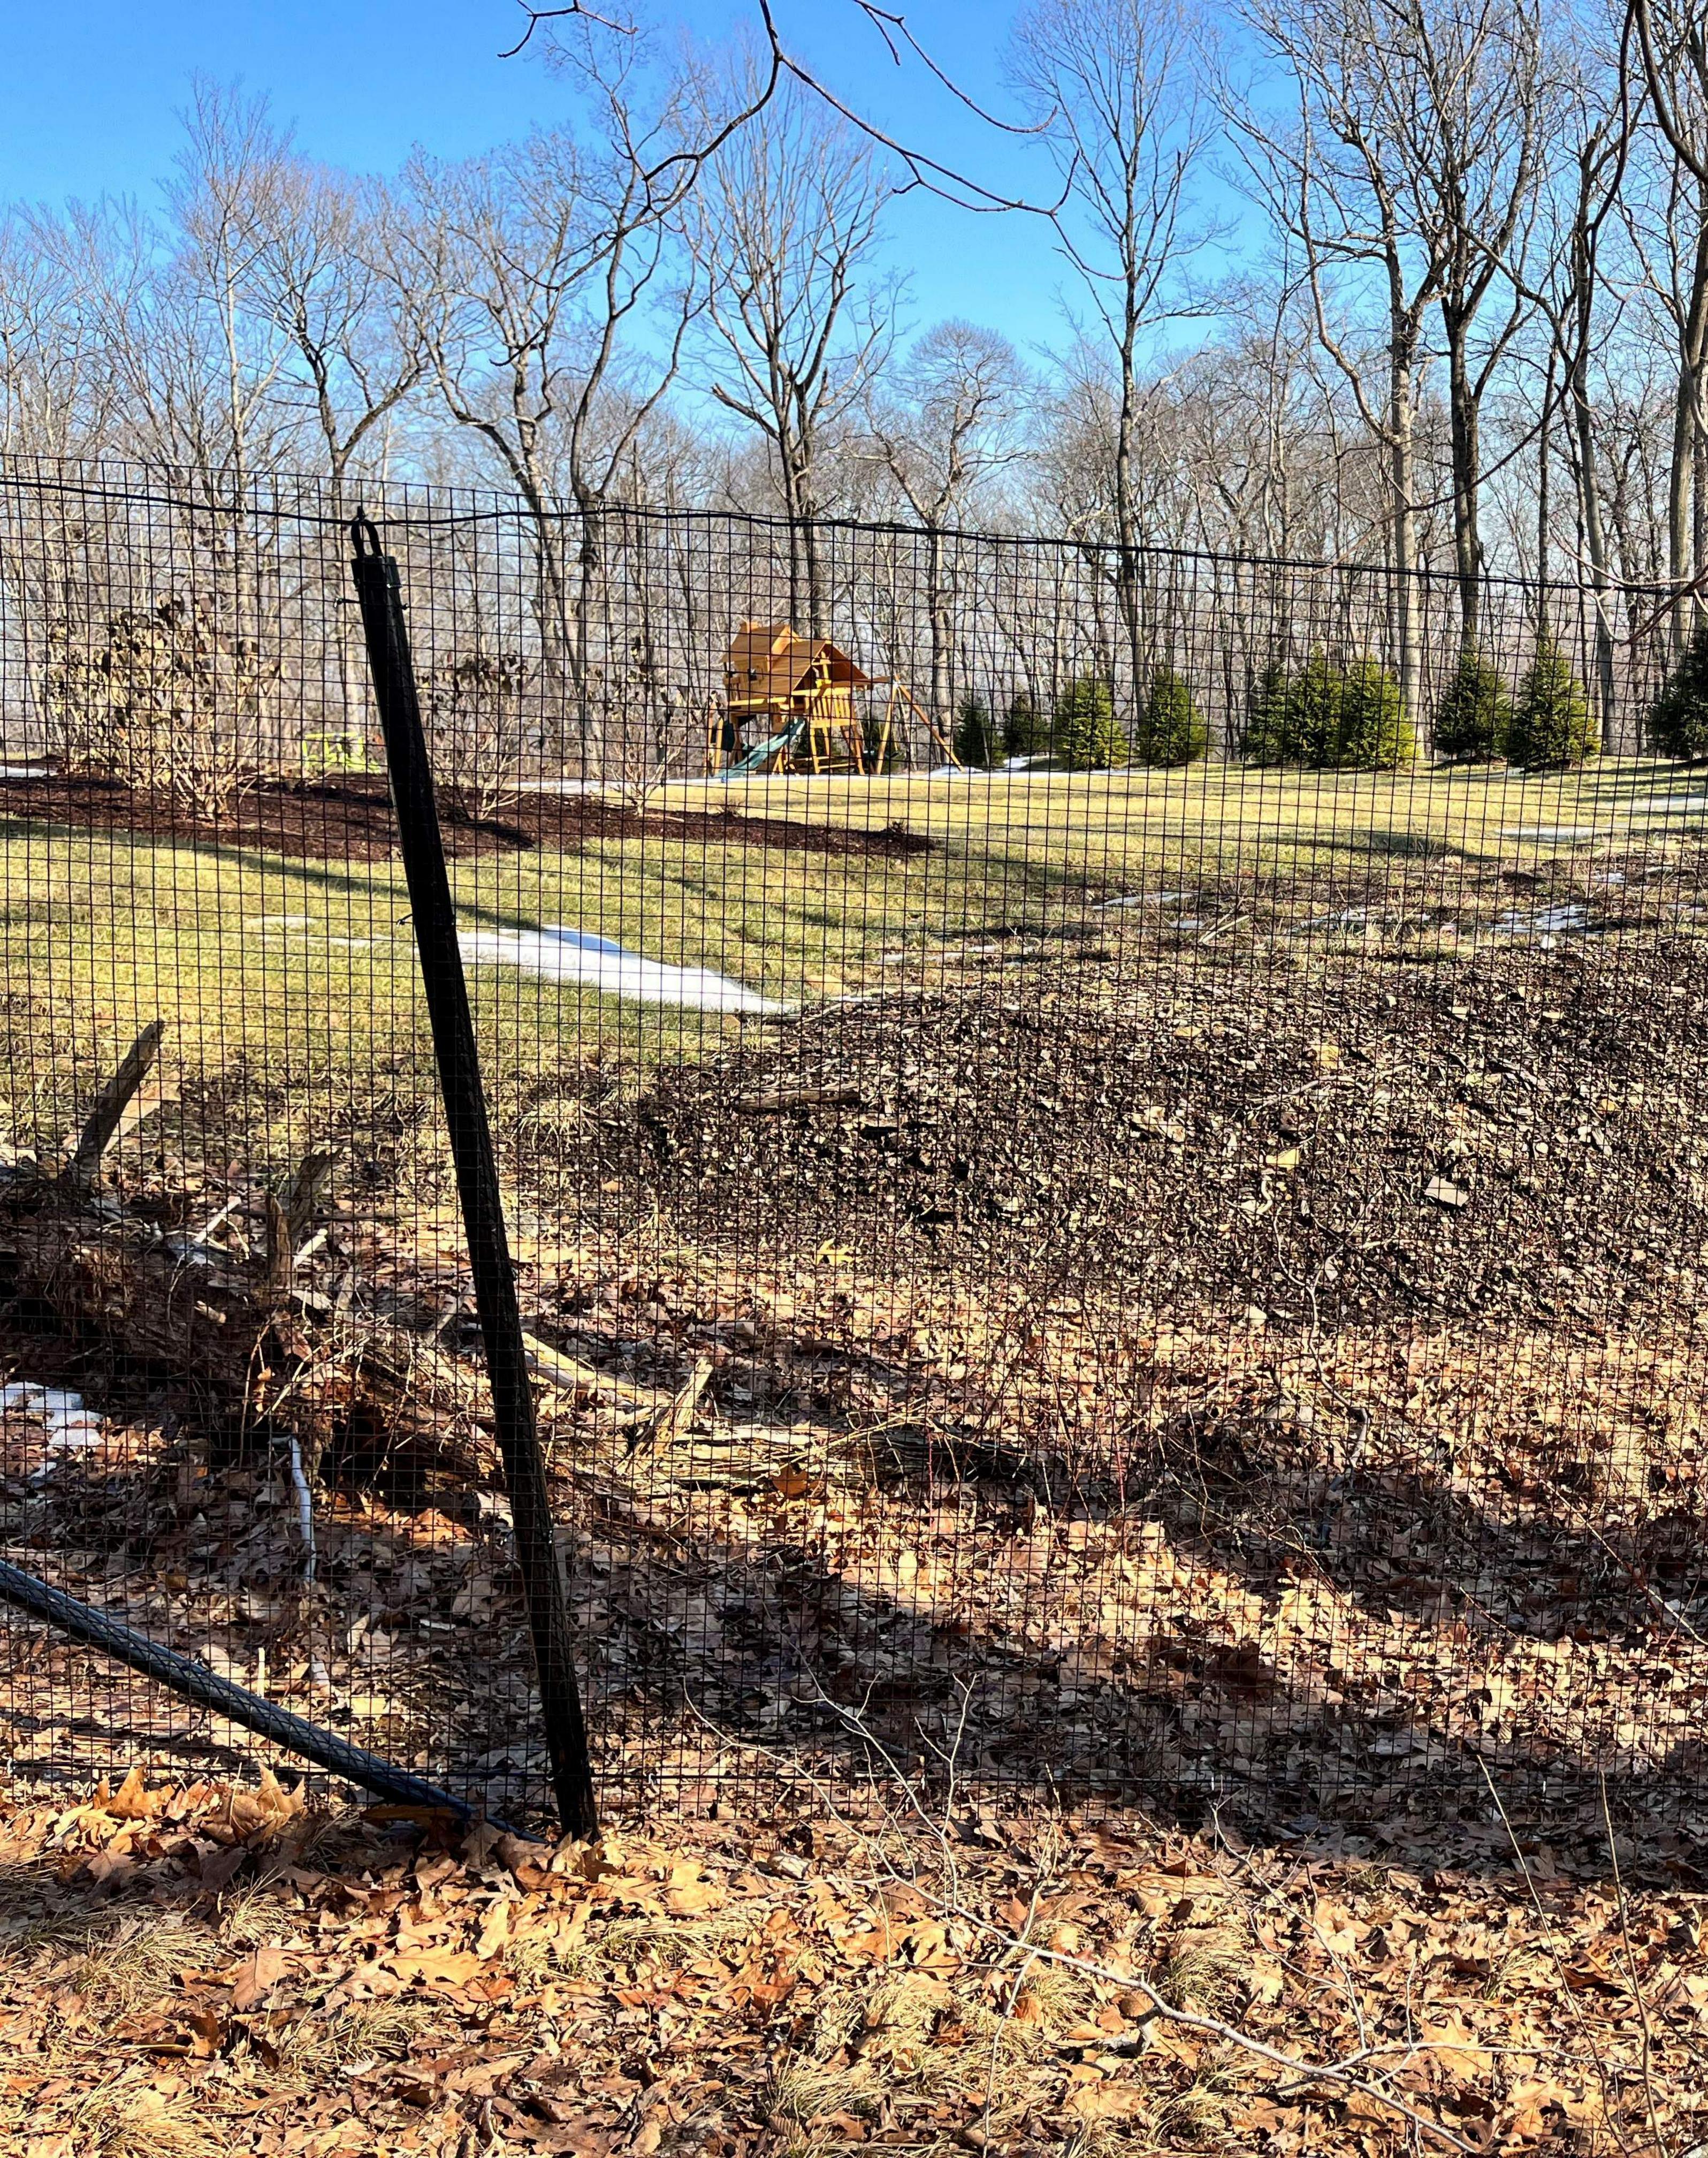

6 FT TALL DEER FENCE with heavy duty steel posts painted black, poly **Covered wire mesh with 1"x1" Openings. Footings will be min 2'6**" into the ground and embedded in **Quickrete concrete.** Tension wire (poly coated as well) on top and bottom. All corner posts will have **diagonal bracing** 