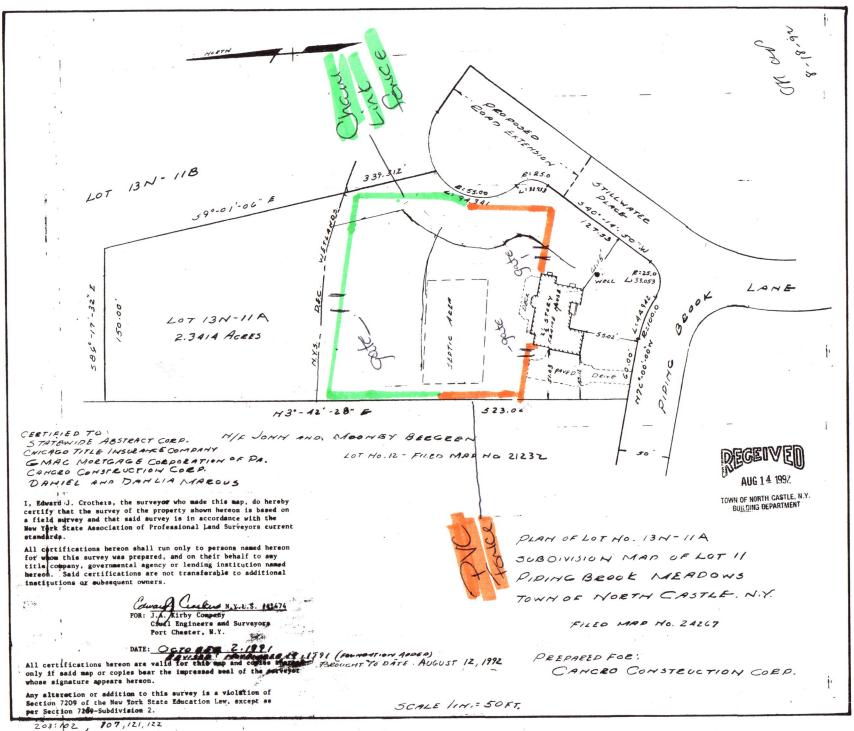

#### RESIDENTIAL PROJECT REVIEW COMMITTEE (RPRC) APPLICATION

10 Piping Brook Lane Bedford 10506

| Section III- DESCRIPTION OF WORK:                                                                                                  |  |
|------------------------------------------------------------------------------------------------------------------------------------|--|
| Existing deck at rear side of dwelling to be demolished.  New deck and screened in porch to be installed at rear side of dwelling. |  |
|                                                                                                                                    |  |
|                                                                                                                                    |  |
|                                                                                                                                    |  |
|                                                                                                                                    |  |
| Section III- CONTACT INFORMATION:                                                                                                  |  |
| APPLICANT: John Scavelli, PE, ResReal Designs                                                                                      |  |
| ADDRESS: 2875 Route 35, Katonah NY 10536                                                                                           |  |
| PHONE: 914-330-7712 MOBILE:EMAIL: john@resreal.com                                                                                 |  |
| PROPERTY OWNER: David & Amy Klausner                                                                                               |  |
| ADDRESS: 10 Piping Brook Lane Bedford 10506                                                                                        |  |
| PHONE: 914-450-0041 MOBILE: EMAIL: Amybklausner@gmail.com                                                                          |  |
| PROFESSIONAL:: John Scavelli, PE, ResReal Designs                                                                                  |  |
| ADDRESS: 2875 Route 35, Katonah NY 10536                                                                                           |  |
| PHONE: 914-330-7712 MOBILE:                                                                                                        |  |
| EMAIL: john@resreal.com                                                                                                            |  |
| Section IV- PROPERTY INFORMATION:                                                                                                  |  |
| Zone: R-2A Tax ID (lot designation) 102.02-2-29                                                                                    |  |

| Project Name on Plan:                                                                                                                                                      |                                                                                                                 |  |  |  |  |  |
|----------------------------------------------------------------------------------------------------------------------------------------------------------------------------|-----------------------------------------------------------------------------------------------------------------|--|--|--|--|--|
| ☐Initial Submittal ☐Revised Preliminary                                                                                                                                    |                                                                                                                 |  |  |  |  |  |
| Street Location:                                                                                                                                                           |                                                                                                                 |  |  |  |  |  |
| Zoning District: Property Acreage: Tax Map Parcel ID:                                                                                                                      |                                                                                                                 |  |  |  |  |  |
| Date:                                                                                                                                                                      |                                                                                                                 |  |  |  |  |  |
| DEPARTMENTAL USE ONLY                                                                                                                                                      |                                                                                                                 |  |  |  |  |  |
| Date                                                                                                                                                                       | Filed: Staff Name:                                                                                              |  |  |  |  |  |
| Preliminary Plan Completeness Review Checklist Items marked with a "⊠" are complete, items left blank "□" are incomplete and must be completed, "NA" means not applicable. |                                                                                                                 |  |  |  |  |  |
| □1.                                                                                                                                                                        | Plan prepared by a registered architect or professional engineer                                                |  |  |  |  |  |
| <u>□</u> 2.                                                                                                                                                                | Aerial photo (Google Earth) showing the applicant's entire property and adjacent properties and streets         |  |  |  |  |  |
| □3.                                                                                                                                                                        | Map showing the applicant's entire property and adjacent properties and streets                                 |  |  |  |  |  |
| <b>□</b> 4.                                                                                                                                                                | A locator map at a convenient scale                                                                             |  |  |  |  |  |
| □5.                                                                                                                                                                        | The proposed location, use and design of all buildings and structures                                           |  |  |  |  |  |
| □6.                                                                                                                                                                        | Existing topography and proposed grade elevations                                                               |  |  |  |  |  |
| □7.                                                                                                                                                                        | Location of drives                                                                                              |  |  |  |  |  |
| □8.                                                                                                                                                                        | Location of all existing and proposed site improvements, including drains, culverts, retaining walls and fences |  |  |  |  |  |

#### RPRC COMPLETENESS REVIEW FORM

Page 2

| ☐9. Description of method of water supply and sewage disposal and location of such facilities                                                                                                                                                                                                                                                                      |
|--------------------------------------------------------------------------------------------------------------------------------------------------------------------------------------------------------------------------------------------------------------------------------------------------------------------------------------------------------------------|
| ☐10. The name and address of the applicant, property owner(s) if other than the applicant and of the planner, engineer, architect, surveyor and/or other professionals engaged to work                                                                                                                                                                             |
| ☐11. Submission of a Zoning Conformance Table depicting the plan's compliance with the minimum requirements of the Zoning District                                                                                                                                                                                                                                 |
| ☐12. If a tree removal permit is being sought, submission of a plan depicting the location and graphical removal status of all Town-regulated trees within the proposed area of disturbance. In addition, the tree plan shall be accompanied by a tree inventory includes a unique ID number, the species, size, health condition and removal status of each tree. |
| ☐13. If a wetlands permit is being sought, identification of the wetland and the 100-foot wetland buffer.                                                                                                                                                                                                                                                          |
| More information about the items required herein can be obtained from the North Castle Planning Department. A copy of the Town Code can be obtained from Town Clerk or on the North Castle homepage: <a href="http://www.northcastleny.com/townhall.html">http://www.northcastleny.com/townhall.html</a>                                                           |
| On this date, all items necessary for a technical review of the proposed site plan have been submitted and constitute a COMPLETE APPLICATION.                                                                                                                                                                                                                      |