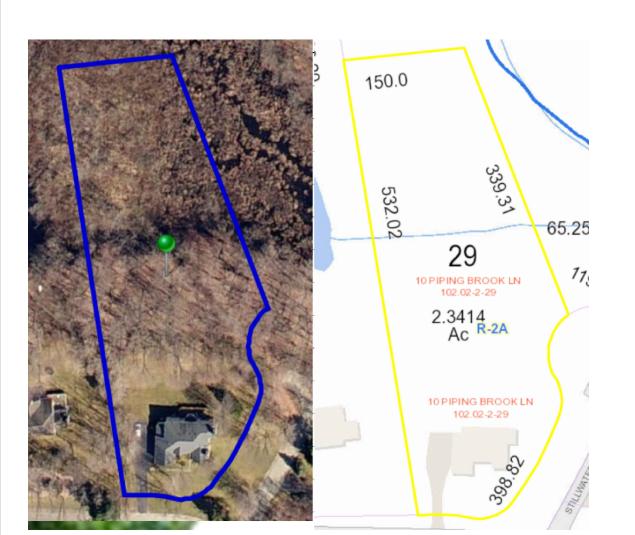

| Project Name on Plan:                                                                                                                                                      |                                                                                                                 |  |  |  |  |  |
|----------------------------------------------------------------------------------------------------------------------------------------------------------------------------|-----------------------------------------------------------------------------------------------------------------|--|--|--|--|--|
| ☐Initial Submittal ☐Revised Preliminary                                                                                                                                    |                                                                                                                 |  |  |  |  |  |
| Street Location:                                                                                                                                                           |                                                                                                                 |  |  |  |  |  |
| Zoning District: Property Acreage: Tax Map Parcel ID:                                                                                                                      |                                                                                                                 |  |  |  |  |  |
| Date:                                                                                                                                                                      |                                                                                                                 |  |  |  |  |  |
| DEPARTMENTAL USE ONLY                                                                                                                                                      |                                                                                                                 |  |  |  |  |  |
| Date                                                                                                                                                                       | Filed: Staff Name:                                                                                              |  |  |  |  |  |
| Preliminary Plan Completeness Review Checklist Items marked with a "⊠" are complete, items left blank "□" are incomplete and must be completed, "NA" means not applicable. |                                                                                                                 |  |  |  |  |  |
| □1.                                                                                                                                                                        | Plan prepared by a registered architect or professional engineer                                                |  |  |  |  |  |
| <u>□</u> 2.                                                                                                                                                                | Aerial photo (Google Earth) showing the applicant's entire property and adjacent properties and streets         |  |  |  |  |  |
| □3.                                                                                                                                                                        | Map showing the applicant's entire property and adjacent properties and streets                                 |  |  |  |  |  |
| <b>□</b> 4.                                                                                                                                                                | A locator map at a convenient scale                                                                             |  |  |  |  |  |
| □5.                                                                                                                                                                        | The proposed location, use and design of all buildings and structures                                           |  |  |  |  |  |
| □6.                                                                                                                                                                        | Existing topography and proposed grade elevations                                                               |  |  |  |  |  |
| □7.                                                                                                                                                                        | Location of drives                                                                                              |  |  |  |  |  |
| □8.                                                                                                                                                                        | Location of all existing and proposed site improvements, including drains, culverts, retaining walls and fences |  |  |  |  |  |