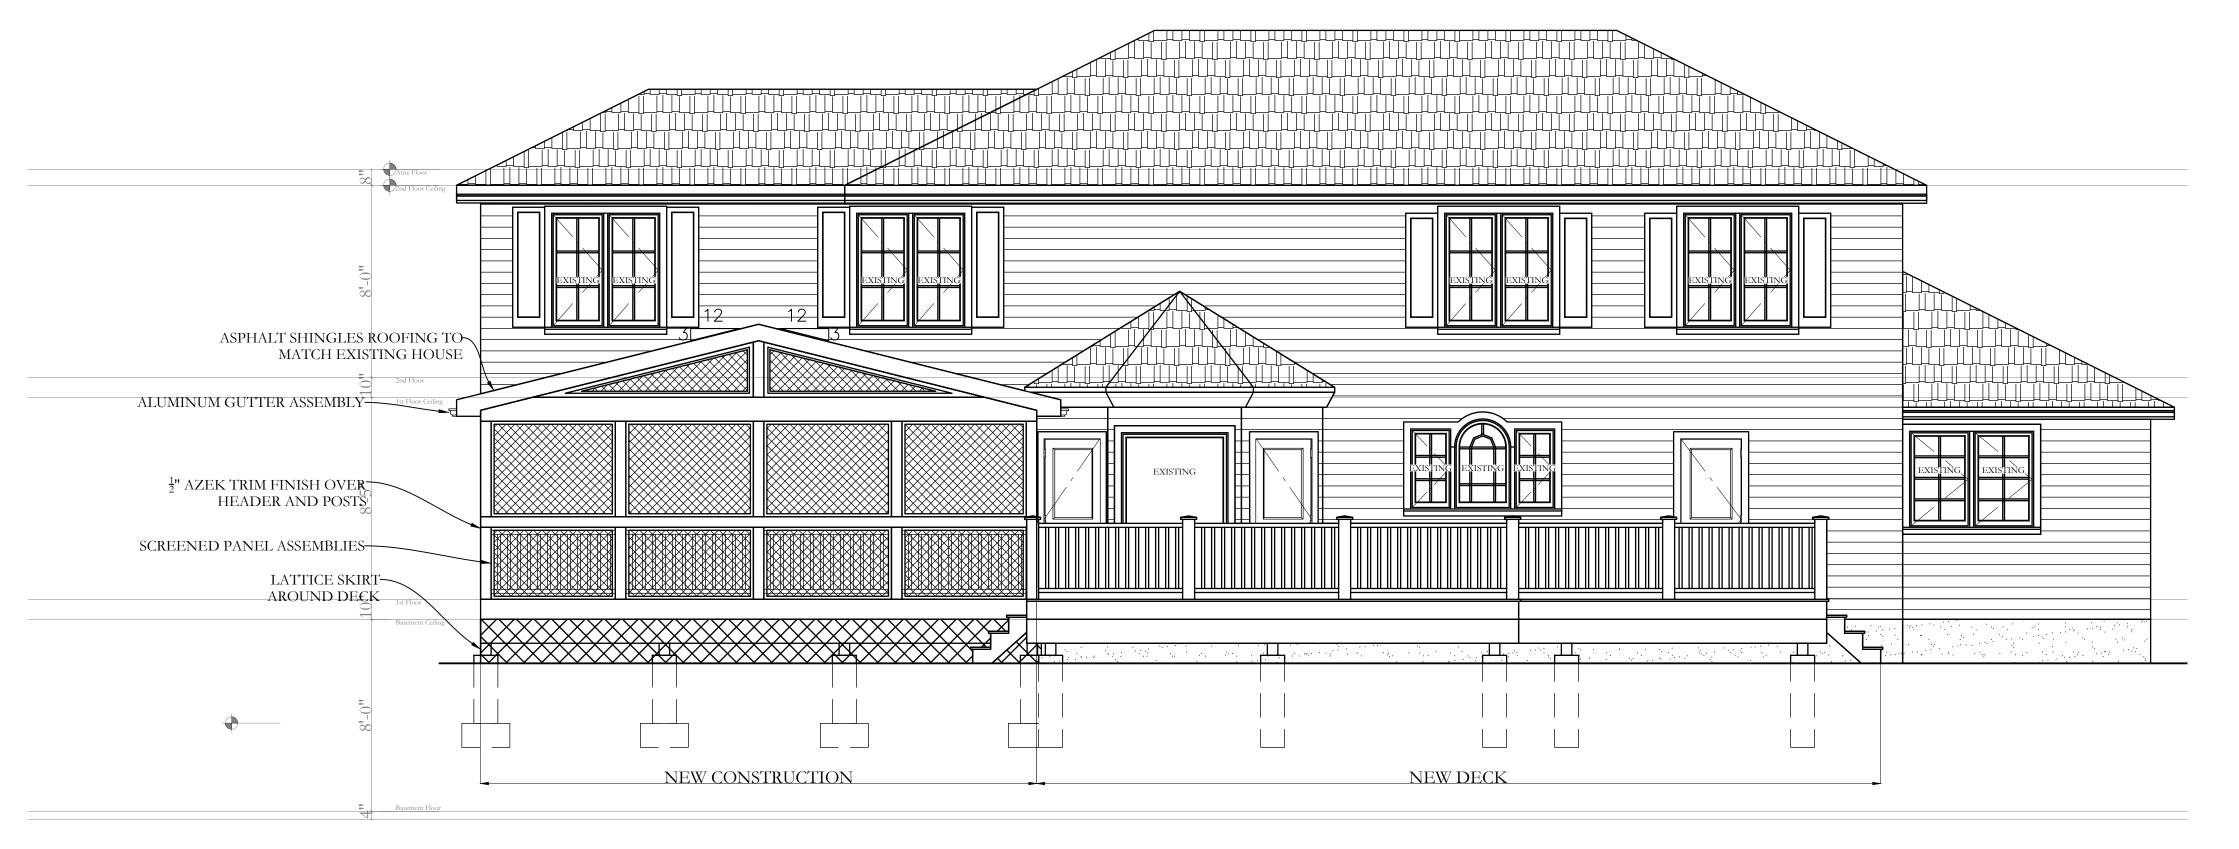

#### DETAILS SCOPE OF WORK DESCRIPTION

EXISTING SINGLE FAMILY RESIDENCE -LEVEL 2 ALTERATION PERMIT PLANS

- NEW DECK AND SCREENED IN PORCH AT REAR OF DWELLING