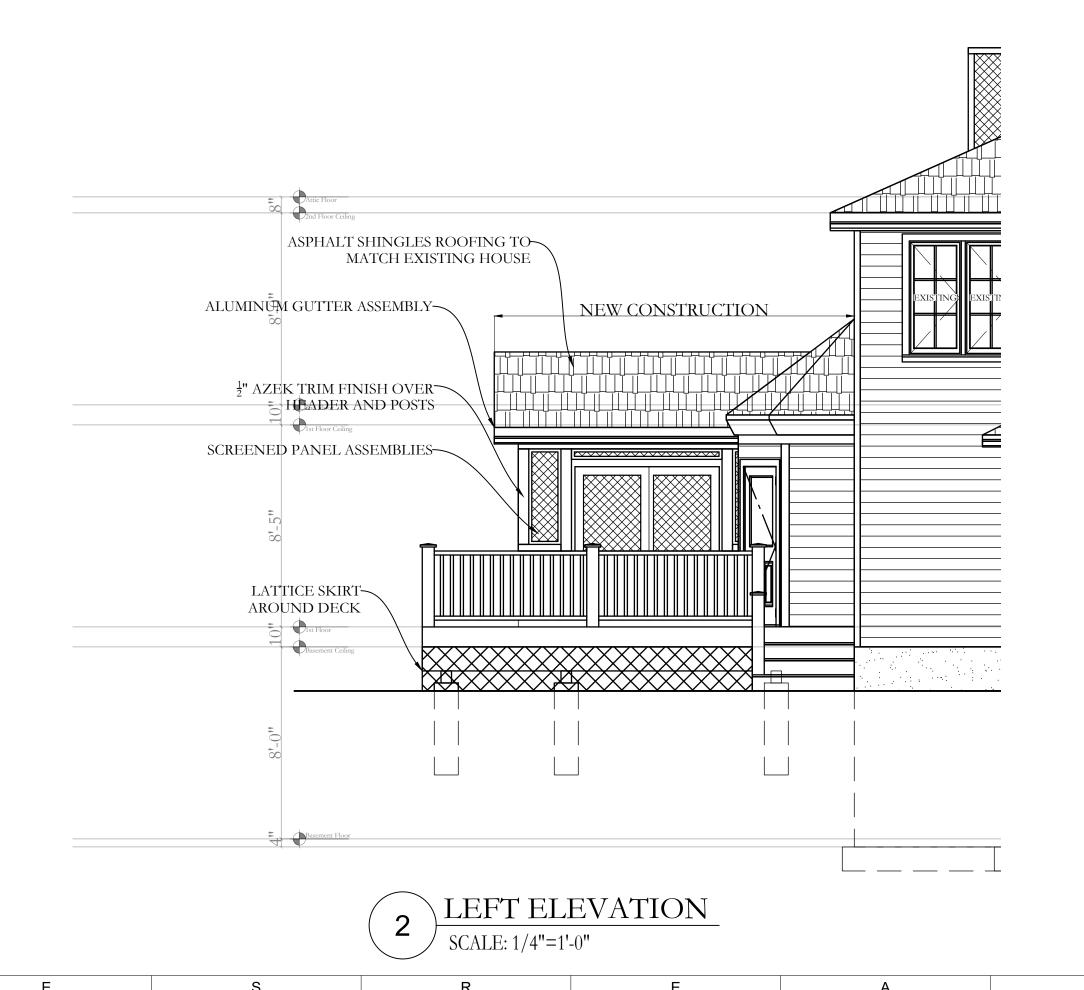

#### DETAILS SCOPE OF WORK DESCRIPTION

EXISTING SINGLE FAMILY RESIDENCE -LEVEL 2 ALTERATION PERMIT PLANS

- NEW DECK AND SCREENED IN PORCH AT REAR OF DWELLING