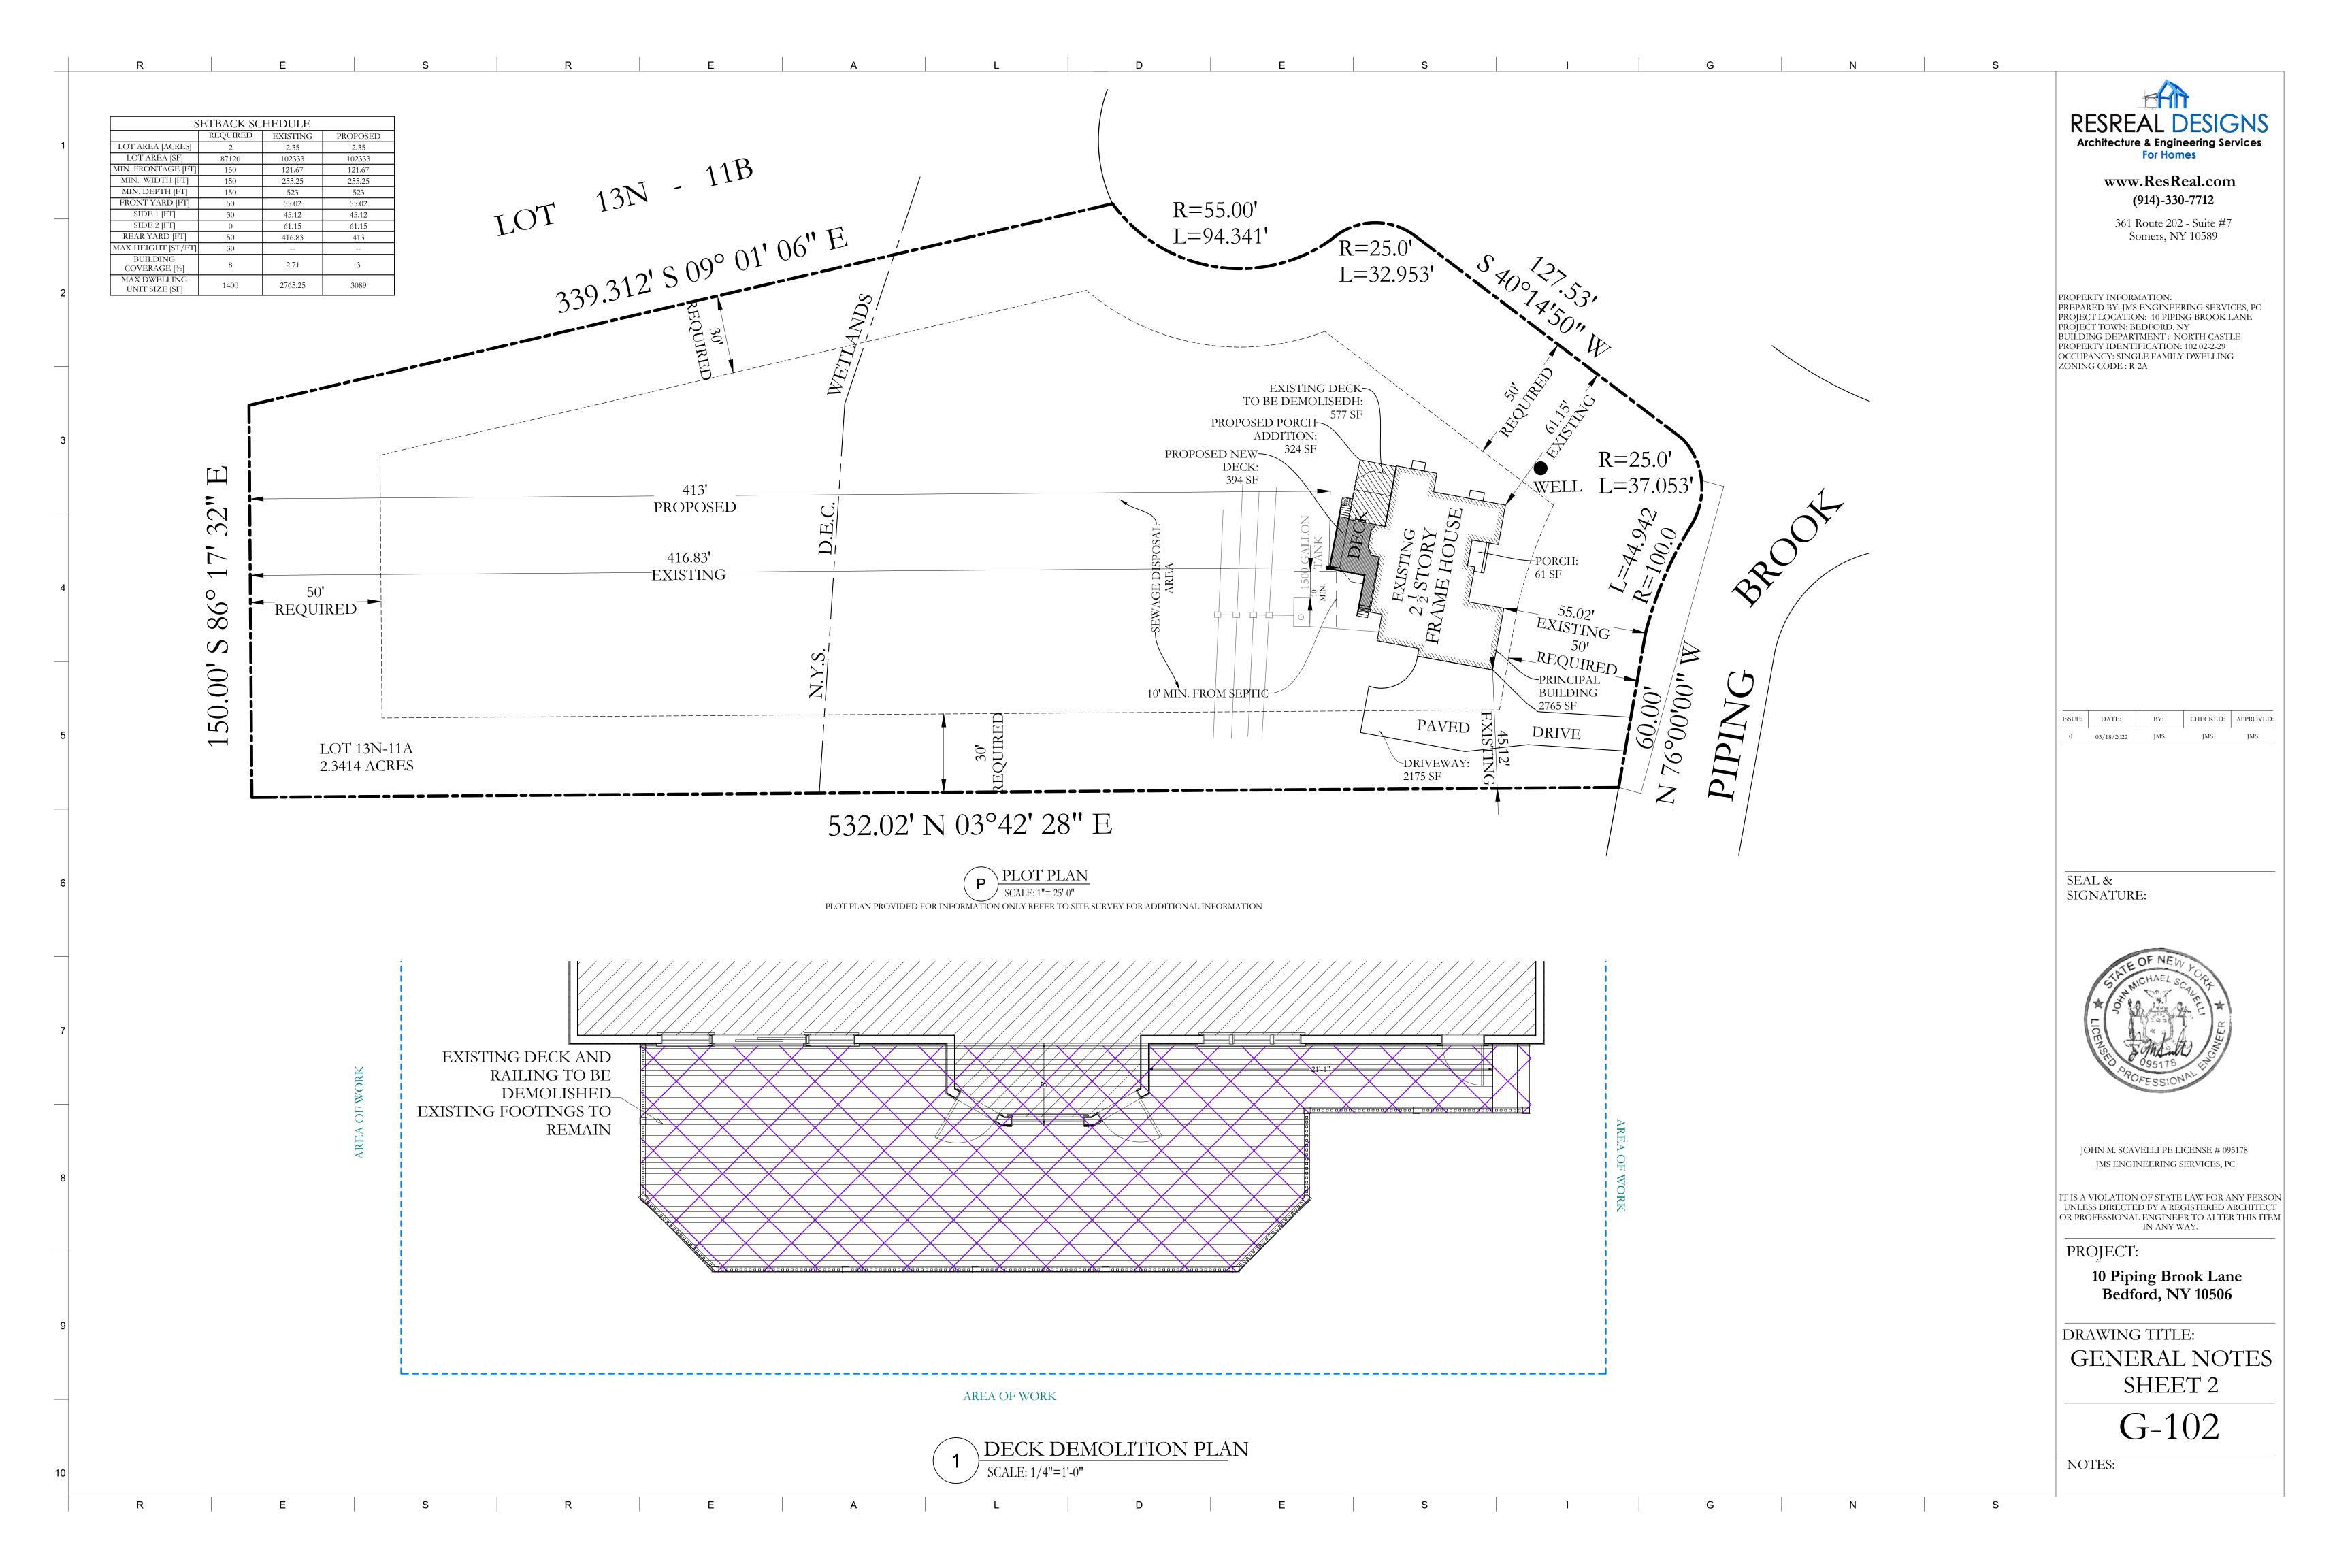

#### RESIDENTIAL PROJECT REVIEW COMMITTEE (RPRC) APPLICATION

10 Piping Brook Lane Bedford 10506

| Section III- DESCRIPTION OF WORK:                                                                                                  |  |
|------------------------------------------------------------------------------------------------------------------------------------|--|
| Existing deck at rear side of dwelling to be demolished.  New deck and screened in porch to be installed at rear side of dwelling. |  |
|                                                                                                                                    |  |
|                                                                                                                                    |  |
|                                                                                                                                    |  |
|                                                                                                                                    |  |
| Section III- CONTACT INFORMATION:                                                                                                  |  |
| APPLICANT: John Scavelli, PE, ResReal Designs                                                                                      |  |
| ADDRESS: 2875 Route 35, Katonah NY 10536                                                                                           |  |
| PHONE: 914-330-7712 MOBILE:EMAIL: john@resreal.com                                                                                 |  |
| PROPERTY OWNER: David & Amy Klausner                                                                                               |  |
| ADDRESS: 10 Piping Brook Lane Bedford 10506                                                                                        |  |
| PHONE: 914-450-0041 MOBILE: EMAIL: Amybklausner@gmail.com                                                                          |  |
| PROFESSIONAL:: John Scavelli, PE, ResReal Designs                                                                                  |  |
| ADDRESS: 2875 Route 35, Katonah NY 10536                                                                                           |  |
| PHONE: 914-330-7712 MOBILE:                                                                                                        |  |
| EMAIL: john@resreal.com                                                                                                            |  |
| Section IV- PROPERTY INFORMATION:                                                                                                  |  |
| Zone: R-2A Tax ID (lot designation) 102.02-2-29                                                                                    |  |

#### GROSS LAND COVERAGE CALCULATIONS WORKSHEET

| Bedford, NY 10506  Gross Lot Coverage  1. Total lot Area (Net Lot Area for Lots Created After 12/13/06):  2. Maximum permitted gross land coverage (per Section 213-22.2C):  3. BONUS maximum gross land cover (per Section 213-22.2C):  Distance principal home is beyond minimum front yard setback  x 10 =  4. TOTAL Maximum Permitted gross land coverage = Sum of lines 2 and 3  5. Amount of lot area covered by principal building:  2765 existing + 324 proposed =  3089 SF  6. Amount of lot area covered by accessory buildings:  0 existing + 0 proposed =  7. Amount of lot area covered by decks:  577 existing + 100 proposed =  677 SF | 2            |
|-------------------------------------------------------------------------------------------------------------------------------------------------------------------------------------------------------------------------------------------------------------------------------------------------------------------------------------------------------------------------------------------------------------------------------------------------------------------------------------------------------------------------------------------------------------------------------------------------------------------------------------------------------|--------------|
| 1. Total lot Area (Net Lot Area for Lots Created After 12/13/06):  2. Maximum permitted gross land coverage (per Section 213-22.2C):  14414 Sl  3. BONUS maximum gross land cover (per Section 213-22.2C):  Distance principal home is beyond minimum front yard setback  102 SF  TOTAL Maximum Permitted gross land coverage = Sum of lines 2 and 3  Amount of lot area covered by principal building:  2765 existing + 324 proposed =  Amount of lot area covered by accessory buildings:  0 existing + 0 proposed =  Amount of lot area covered by decks:                                                                                          |              |
| Maximum permitted gross land coverage (per Section 213-22.2C):  BONUS maximum gross land cover (per Section 213-22.2C):  Distance principal home is beyond minimum front yard setback                                                                                                                                                                                                                                                                                                                                                                                                                                                                 |              |
| BONUS maximum gross land cover (per Section 213-22.2C):  Distance principal home is beyond minimum front yard setback  x 10 =  TOTAL Maximum Permitted gross land coverage = Sum of lines 2 and 3  Amount of lot area covered by principal building:  2765 existing + 324 proposed =  Amount of lot area covered by accessory buildings:  0 existing + 0 proposed =  Amount of lot area covered by decks:                                                                                                                                                                                                                                             | F_           |
| Distance principal home is beyond minimum front yard setback  x 10 =  4. TOTAL Maximum Permitted gross land coverage = Sum of lines 2 and 3  5. Amount of lot area covered by principal building:  2765 existing + 324 proposed =  6. Amount of lot area covered by accessory buildings:  0 proposed =  7. Amount of lot area covered by decks:                                                                                                                                                                                                                                                                                                       | <del>:</del> |
| TOTAL Maximum Permitted gross land coverage = Sum of lines 2 and 3  Amount of lot area covered by principal building:  2765 existing + 324 proposed =  Amount of lot area covered by accessory buildings:  0 existing + 0 proposed =  Amount of lot area covered by decks:                                                                                                                                                                                                                                                                                                                                                                            |              |
| 5. Amount of lot area covered by principal building:  2765 existing + 324 proposed =  3089 SF  6. Amount of lot area covered by accessory buildings:  0 existing + 0 proposed =  7. Amount of lot area covered by decks:                                                                                                                                                                                                                                                                                                                                                                                                                              |              |
| 2765 existing + 324 proposed = 3089 SF  6. Amount of lot area covered by accessory buildings:  0 existing + 0 proposed =  7. Amount of lot area covered by decks:                                                                                                                                                                                                                                                                                                                                                                                                                                                                                     | =            |
| 7. Amount of lot area covered by <b>decks:</b>                                                                                                                                                                                                                                                                                                                                                                                                                                                                                                                                                                                                        |              |
|                                                                                                                                                                                                                                                                                                                                                                                                                                                                                                                                                                                                                                                       |              |
|                                                                                                                                                                                                                                                                                                                                                                                                                                                                                                                                                                                                                                                       |              |
| 8. Amount of lot area covered by <b>porches:</b>                                                                                                                                                                                                                                                                                                                                                                                                                                                                                                                                                                                                      |              |
| 9. Amount of lot area covered by <b>driveway, parking areas and walkways:</b> 2175 existing + 0 proposed = 2175 SI                                                                                                                                                                                                                                                                                                                                                                                                                                                                                                                                    | :<br>        |
| 10. Amount of lot area covered by <b>terraces:</b>                                                                                                                                                                                                                                                                                                                                                                                                                                                                                                                                                                                                    |              |
| 11. Amount of lot area covered by <b>tennis court, pool and mechanical equip:</b>                                                                                                                                                                                                                                                                                                                                                                                                                                                                                                                                                                     |              |
| 12. Amount of lot area covered by <b>all other structures:</b>                                                                                                                                                                                                                                                                                                                                                                                                                                                                                                                                                                                        |              |
| 13. Proposed <b>gross land coverage:</b> Total of Lines 5 – 12 = 6002 S                                                                                                                                                                                                                                                                                                                                                                                                                                                                                                                                                                               | Ξ            |

#### DETAILS SCOPE OF WORK DESCRIPTION

EXISTING SINGLE FAMILY RESIDENCE -LEVEL 2 ALTERATION PERMIT PLANS

- NEW DECK AND SCREENED IN PORCH AT REAR OF DWELLING