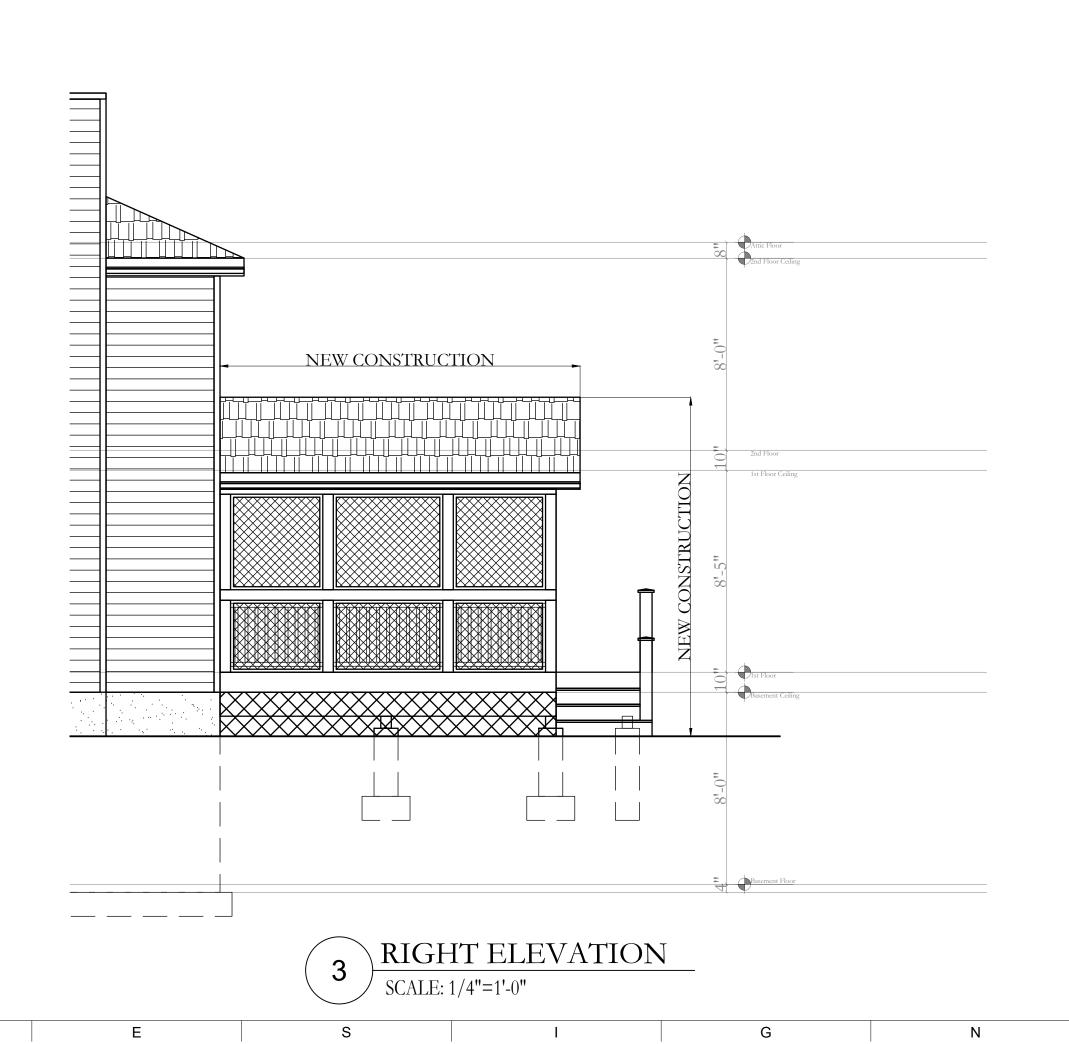

#### DETAILS SCOPE OF WORK DESCRIPTION

EXISTING SINGLE FAMILY RESIDENCE -LEVEL 2 ALTERATION PERMIT PLANS

- NEW DECK AND SCREENED IN PORCH AT REAR OF DWELLING