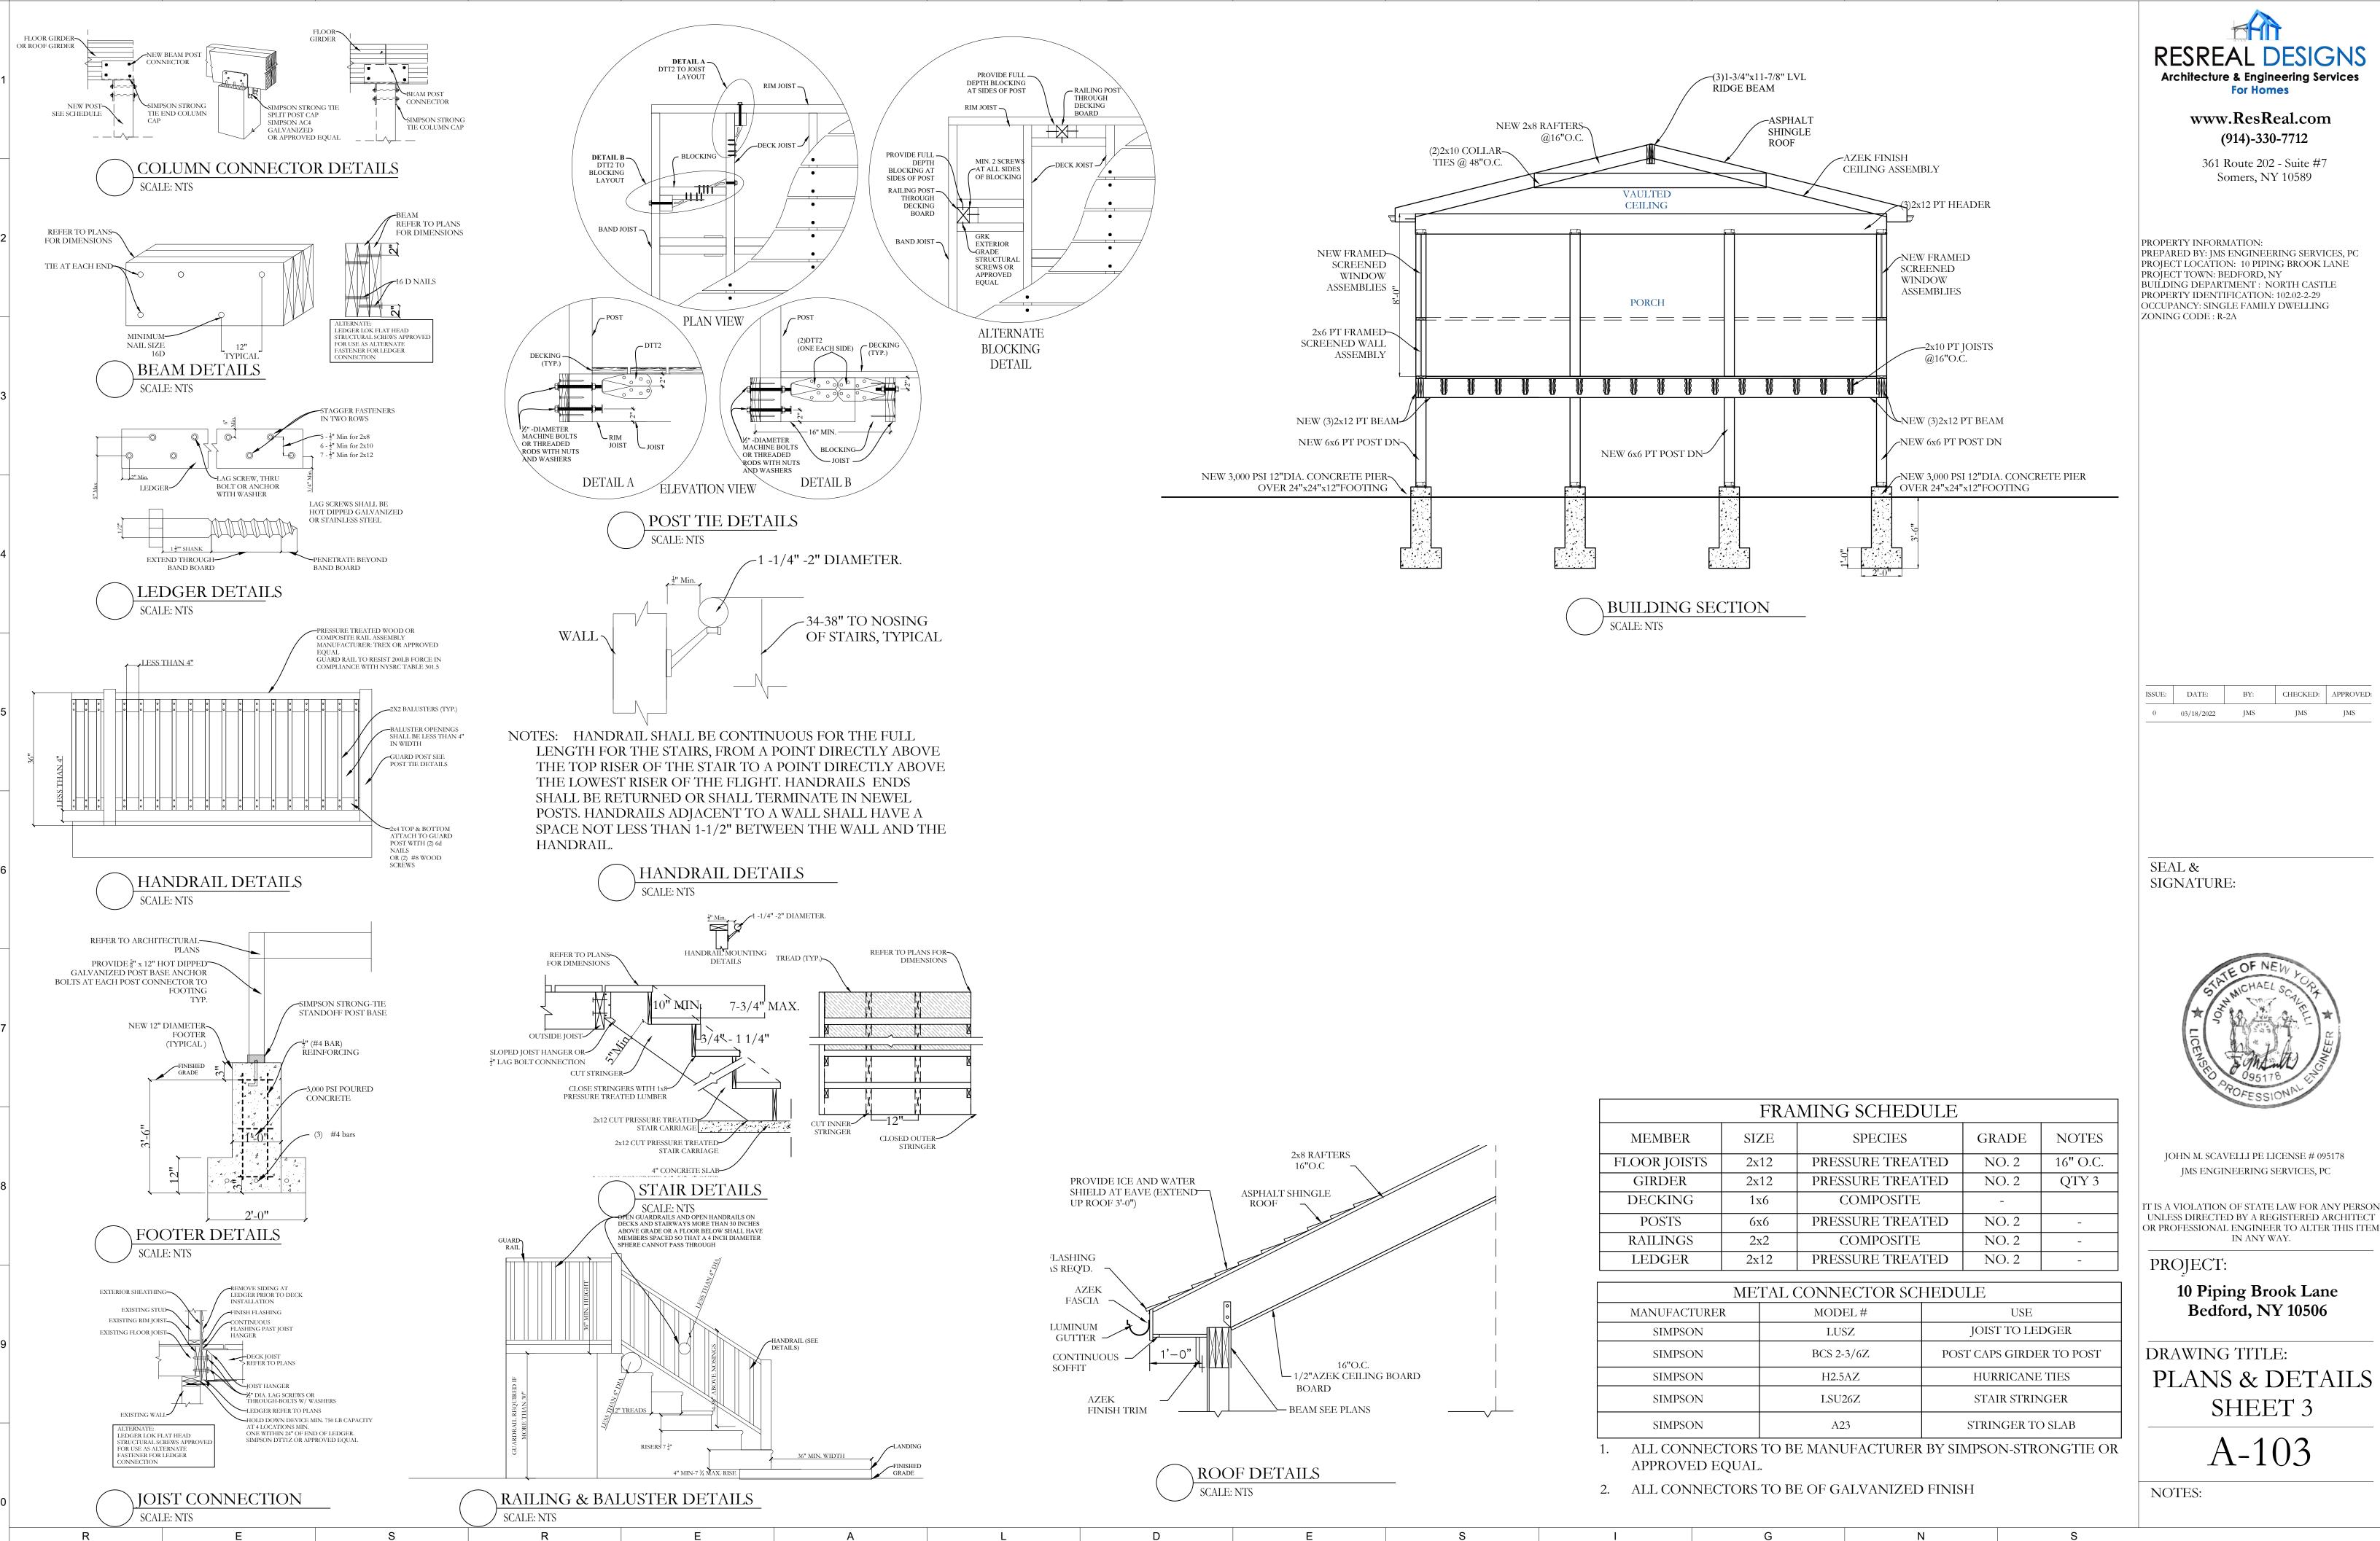

#### DETAILS SCOPE OF WORK DESCRIPTION

EXISTING SINGLE FAMILY RESIDENCE -LEVEL 2 ALTERATION PERMIT PLANS

- NEW DECK AND SCREENED IN PORCH AT REAR OF DWELLING