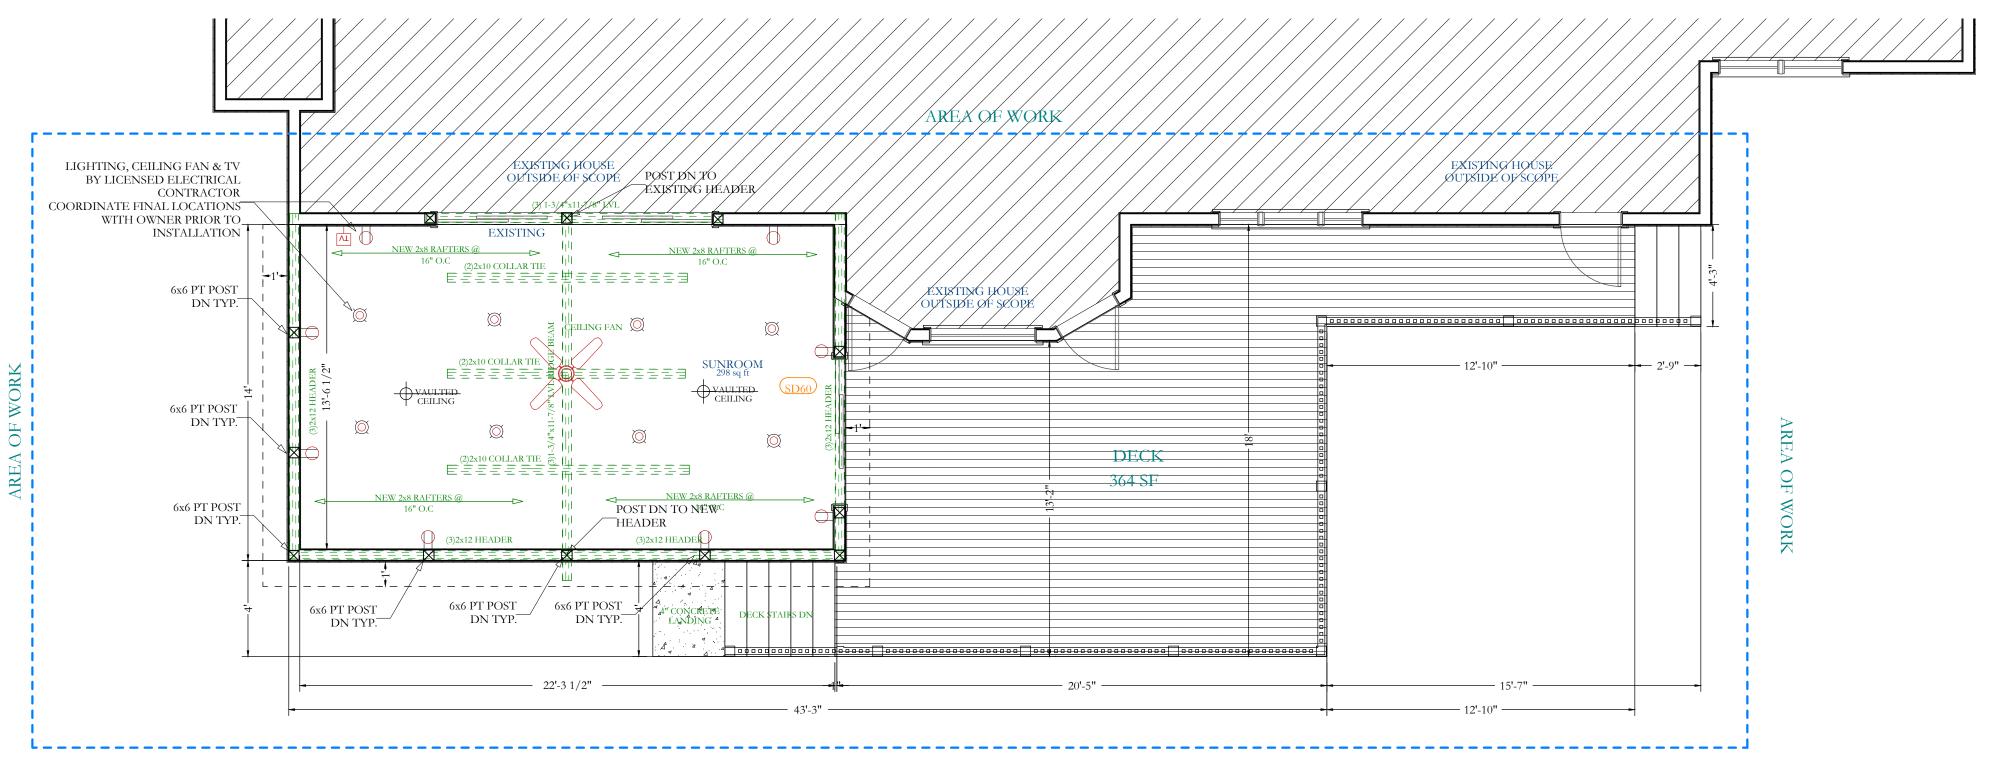

#### DETAILS SCOPE OF WORK DESCRIPTION

EXISTING SINGLE FAMILY RESIDENCE -LEVEL 2 ALTERATION PERMIT PLANS

- NEW DECK AND SCREENED IN PORCH AT REAR OF DWELLING

#### CLASSIFICATION OF WORK- ALTERATION LEVEL 2

THE WORK PERFORMED ON THE EXISTING SINGLE FAMILY RESIDENTIAL DWELLING SHALL BE CLASSIFIED AS AN **ALTERATION - LEVEL 2 (AJ301.5) , WHICH INCLUDES THE** RECONFIGURATION OF SPACES AS DEFINED IN THE WORK DESCRIPTION. THE USE CLASSIFICATION SHALL BE RESIDENTIAL **GROUP R3 WITH CONSTRUCTION TYPE V.** EXISTING BUILDINGS SHALL COMPLY WITH [NY] APPENDIX J FOR EXISTING BUILDINGS AND STRUCTURES.