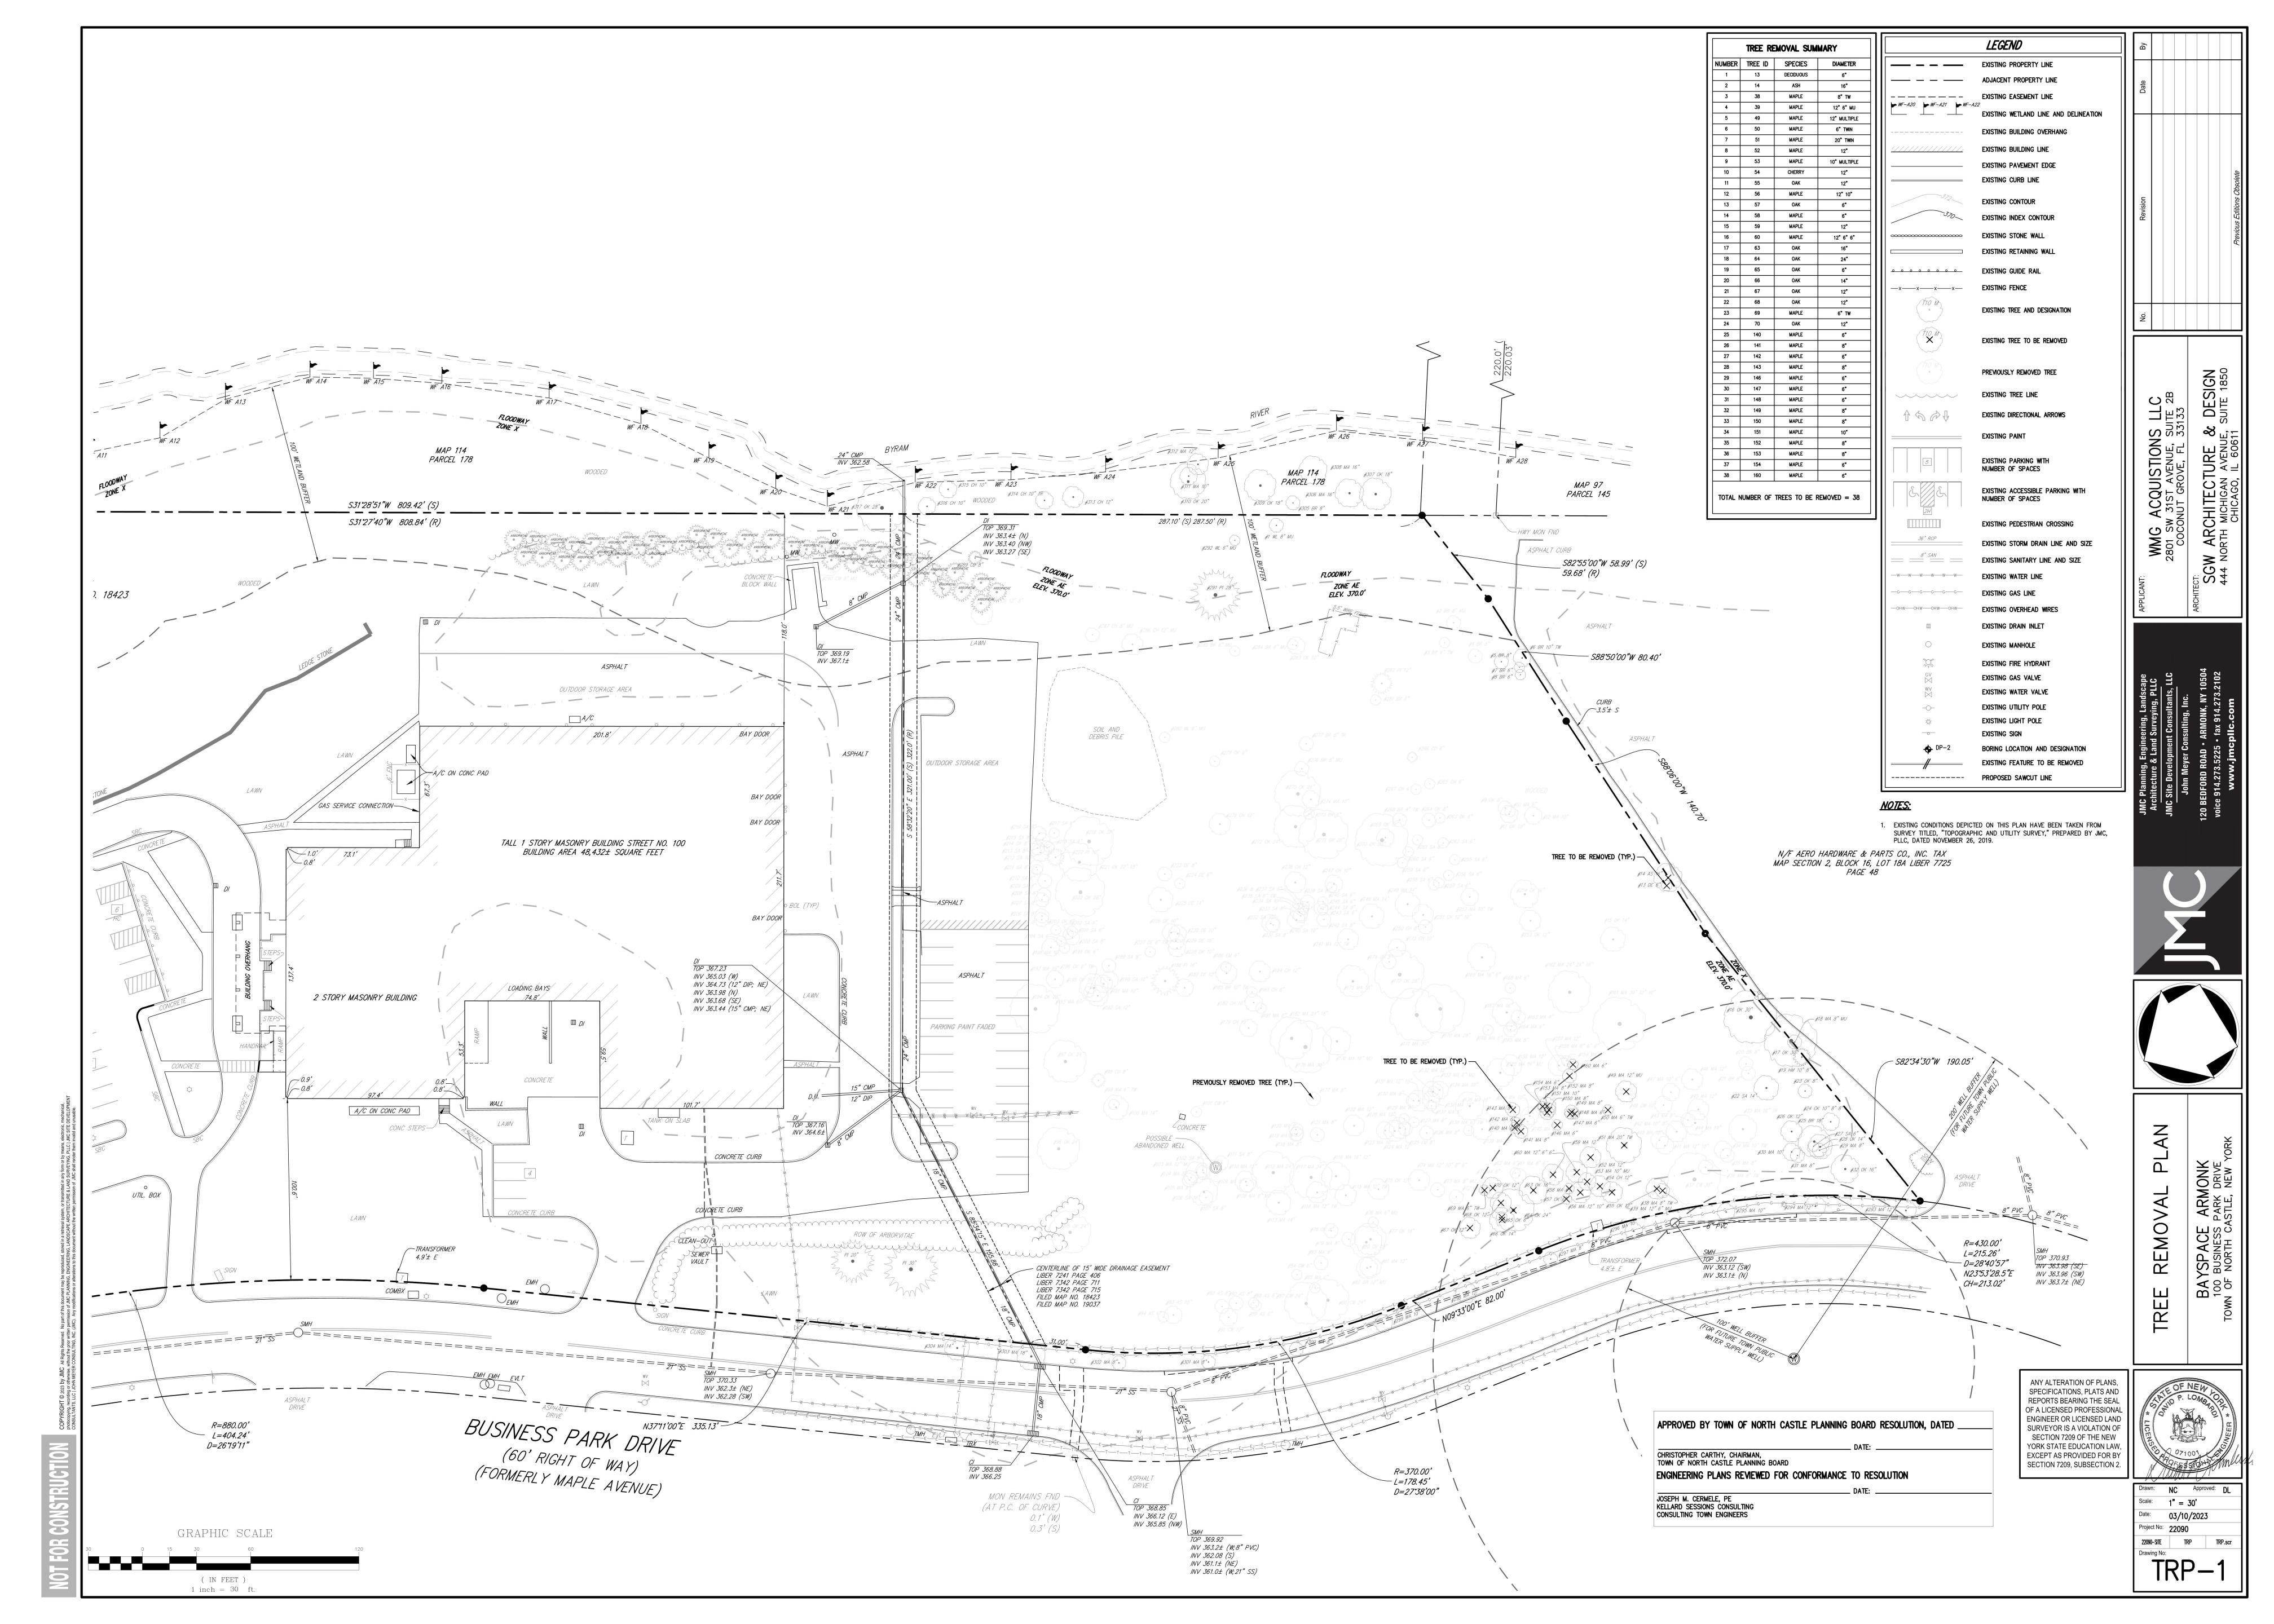

Dear Chairman Carthy and Members of the Planning Board:

This firm represents Basis Industrial Acquisitions LLC ("Applicant"), the owner of the above-referenced Property, in connection with the enclosed Tree Removal Application. The intent of this Application is to amend the previously approved Tree Removal Permit your Board issued on May 24, 2021 to accommodate the removal of 38 Town regulated trees which were removed in excess of the original approval. One of the 38 trees is a "significant tree" of 24 DBH or greater.

Accordingly, enclosed please find a Tree Removal Application and an updated Tree Removal Plan prepared by JMC depicting the subject trees, together with checks for the required fees. The Applicant respectfully requests placement on your Board's March 27, 2023 meeting agenda.

# **Tree Removal Application**

| Section I- PROJECT ADDRESS: 100 Business Park Drive, Armonk, NY 10504 DATE: 03/13/2023                                                                                                                                                                                                                                                                                                                           |
|------------------------------------------------------------------------------------------------------------------------------------------------------------------------------------------------------------------------------------------------------------------------------------------------------------------------------------------------------------------------------------------------------------------|
| Section II- CONTACT INFORMATION: (Please print clearly. All information must be current)                                                                                                                                                                                                                                                                                                                         |
| APPLICANT: Basis Industrial Acquisitions LLC (Mr. Anthony Scavo)                                                                                                                                                                                                                                                                                                                                                 |
| ADDRESS: 2801 SW 31st Avenue, Suite 2B, Coconut Grove, FL 33133                                                                                                                                                                                                                                                                                                                                                  |
| PHONE: (718) 702-6739 MOBILE: EMAIL: anthony@basisindustrial.com                                                                                                                                                                                                                                                                                                                                                 |
| PROPERTY OWNER: (Same as Applicant)                                                                                                                                                                                                                                                                                                                                                                              |
| ADDRESS:                                                                                                                                                                                                                                                                                                                                                                                                         |
| PHONE:EMAIL:                                                                                                                                                                                                                                                                                                                                                                                                     |
| Tree Company: Schmitt Bros. Excavating & Site Development, LLC                                                                                                                                                                                                                                                                                                                                                   |
| ADRESS: 790 Old Quaker Hill Road, Pawling, NY 12564                                                                                                                                                                                                                                                                                                                                                              |
| PHONE: (914) 469-4329 MOBILE:EMAIL: sbuilder06@aol.com                                                                                                                                                                                                                                                                                                                                                           |
| Section III- REGULATED ACTIVITY: (Check all that apply)  Removal of a tree within a property's regulated setback zone or landscaped buffer zone.  Removal of a significant tree.  Removal of any tree in the wetlands, within clearing lines, or conservation easements.  Clearing/Thinning.  Removal of any tree within the right of way.  Removal in any calendar year of more than ten (10) trees on any lot. |
| Section IV- DESCRIPTION OF WORK: (Please include how many trees will be removed)  We are proposing to amend the previously approved Tree Permit to include the removal of 38 additional Town-regulated trees (1 of which is a "significant tree" of 24" DBH or greater) which were removed in excess of the previous approval.                                                                                   |
| Section V- FUTURE PLANS:  Do you have any intention of tearing down the house to build a new house within the next six (6) months.  Yes  No                                                                                                                                                                                                                                                                      |