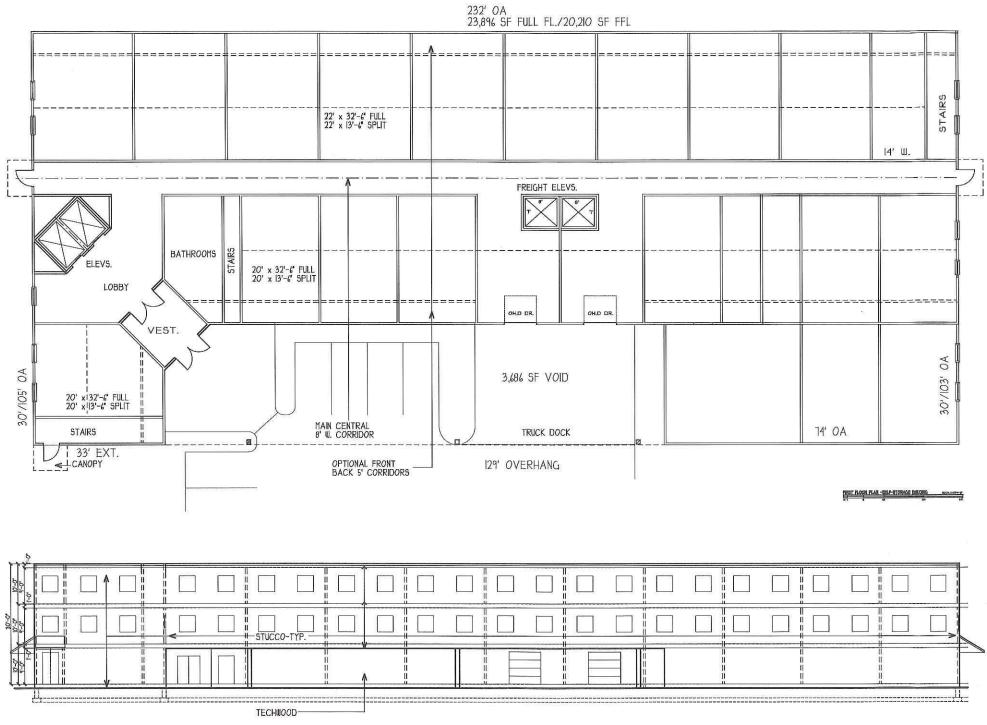

## II. THE PROPERTY & PROPOSED USE

The Owner seeks to redevelop the Property to include a 68,000 s.f. self-storage facility of three stories, with a height of 30 feet (Project). The zone permits two stories. This use is in addition to the existing 15,500 s.f. building currently on site.

(3) whether the requested area variance is substantial.

The height limitation of two stories and thirty feet would allow approximately 44,000 ft.<sup>2</sup> of development. The additional floor proposed is internal to the building and generates virtually no perceptible increase in impacts to the community. The proposed three stories are insubstantial when weighed against the benefits to both the Applicant and the Town. The Property and the proposed new building are situated in such a way that the additional height will hardly be perceptible. The eastern wall of the building will be set back 325 feet from Bedford Banksville Road.