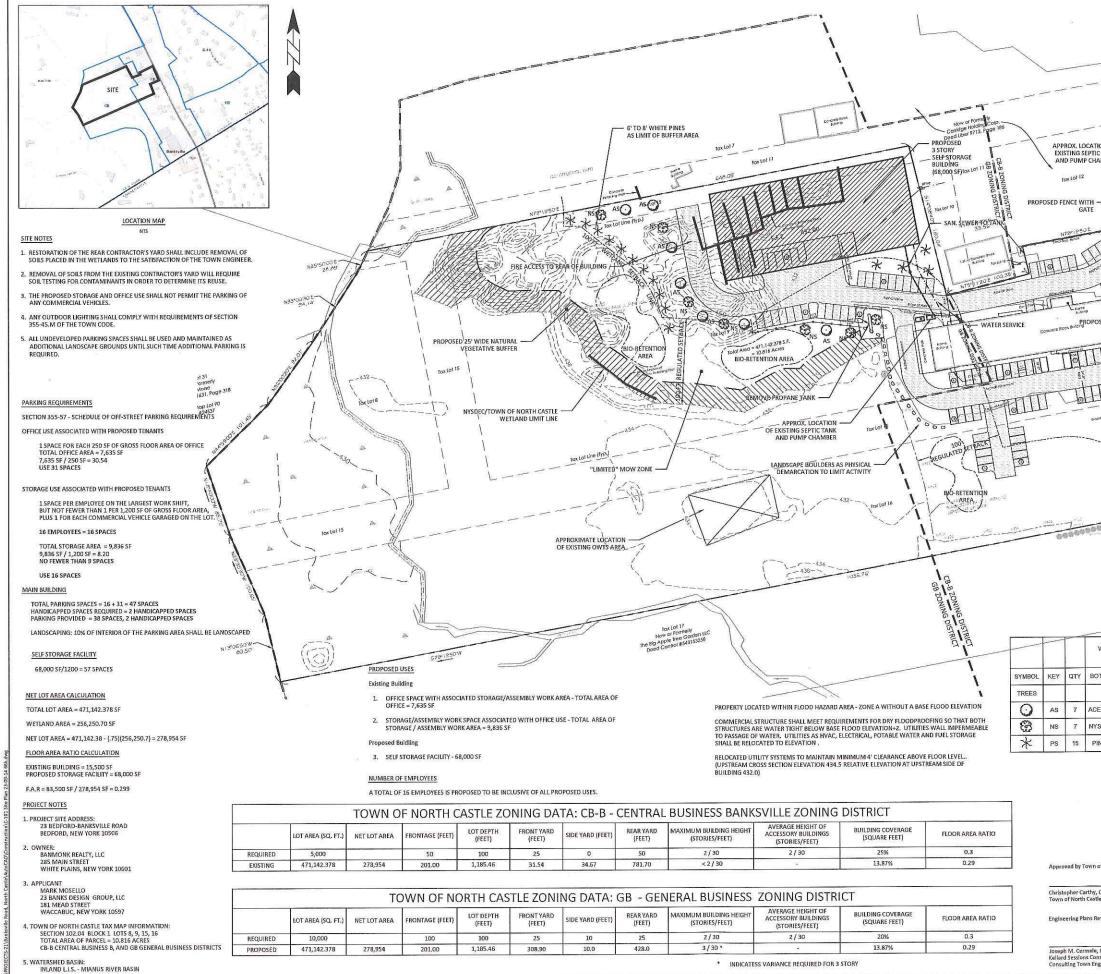

## II. THE PROPERTY & PROPOSED USE

The Owner seeks to redevelop the Property to include a 68,000 s.f. self-storage facility of three stories, with a height of 30 feet (Project). The zone permits two stories. This use is in addition to the existing 15,500 s.f. building currently on site.

The site is 10.816 acres in size. Part of the Property is in the CB-B zoning district, and part of it is in the GB zoning district. There is an existing +/-15,500 s.f. building on the Property (Existing Building), which has undergone upgrades to the exterior. There had been substantial fill on the Property for decades, accumulated and regenerated by the previous owner, as well as storage of equipment, most of which has been removed since. The Applicant took ownership of the site in 2022. It has long been serviced by a septic field located inside of the DEC wetland. Discussions with Westchester County Department of Health have indicated to DTS Provident Design Engineering that the use of the septic facility will be limited to 20 employees.

## III. PRESENT POSTURE & ZONING

The Planning Board is presently processing a site plan application for the Project. A copy of the current Site Plan is submitted in support of this Application. The Conservation Board has also approved a prior wetlands mitigation plan now that the rear has been cleaned up by the Applicant. We will appear before the Conservation Board and secure its input on this proposal.

The proposed use is a permitted use in the GB Zoning District and the Project conforms to the zoning in all respects except as to stories, as is elaborated upon immediately below. Under the Property's zoning, height is limited to 30 feet and two stories.

(3) whether the requested area variance is substantial.

The height limitation of two stories and thirty feet would allow approximately 44,000 ft.<sup>2</sup> of development. The additional floor proposed is internal to the building and generates virtually no perceptible increase in impacts to the community. The proposed three stories are insubstantial when weighed against the benefits to both the Applicant and the Town. The Property and the proposed new building are situated in such a way that the additional height will hardly be perceptible. The eastern wall of the building will be set back 325 feet from Bedford Banksville Road.