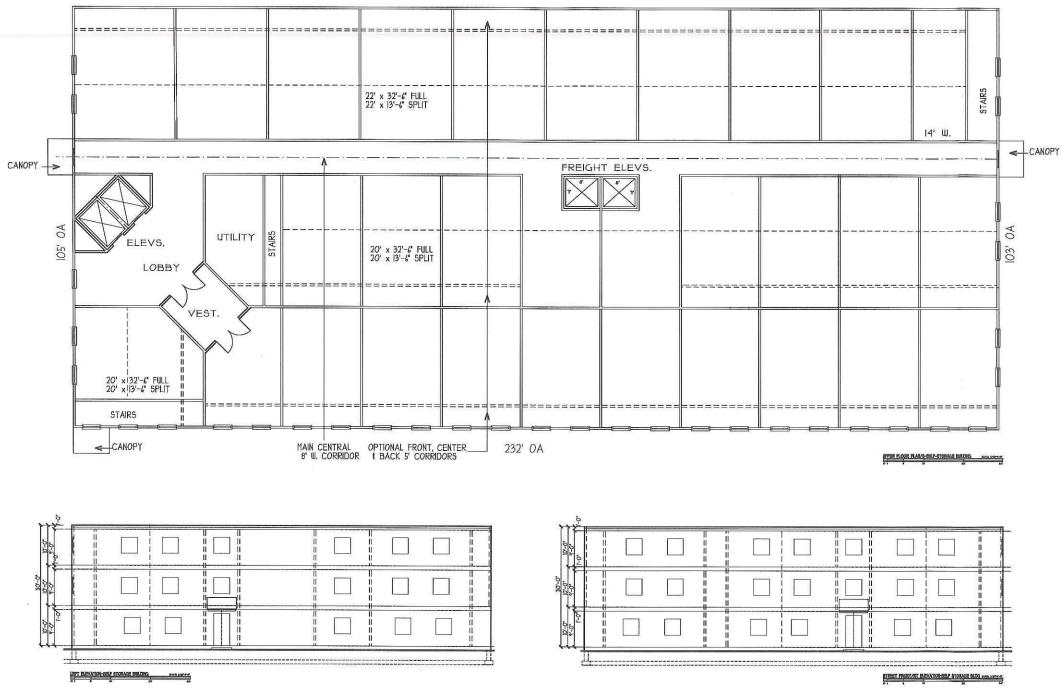

## II. THE PROPERTY & PROPOSED USE

The Owner seeks to redevelop the Property to include a 68,000 s.f. self-storage facility of three stories, with a height of 30 feet (Project). The zone permits two stories. This use is in addition to the existing 15,500 s.f. building currently on site.

(3) whether the requested area variance is substantial.

The height limitation of two stories and thirty feet would allow approximately 44,000 ft.<sup>2</sup> of development. The additional floor proposed is internal to the building and generates virtually no perceptible increase in impacts to the community. The proposed three stories are insubstantial when weighed against the benefits to both the Applicant and the Town. The Property and the proposed new building are situated in such a way that the additional height will hardly be perceptible. The eastern wall of the building will be set back 325 feet from Bedford Banksville Road.