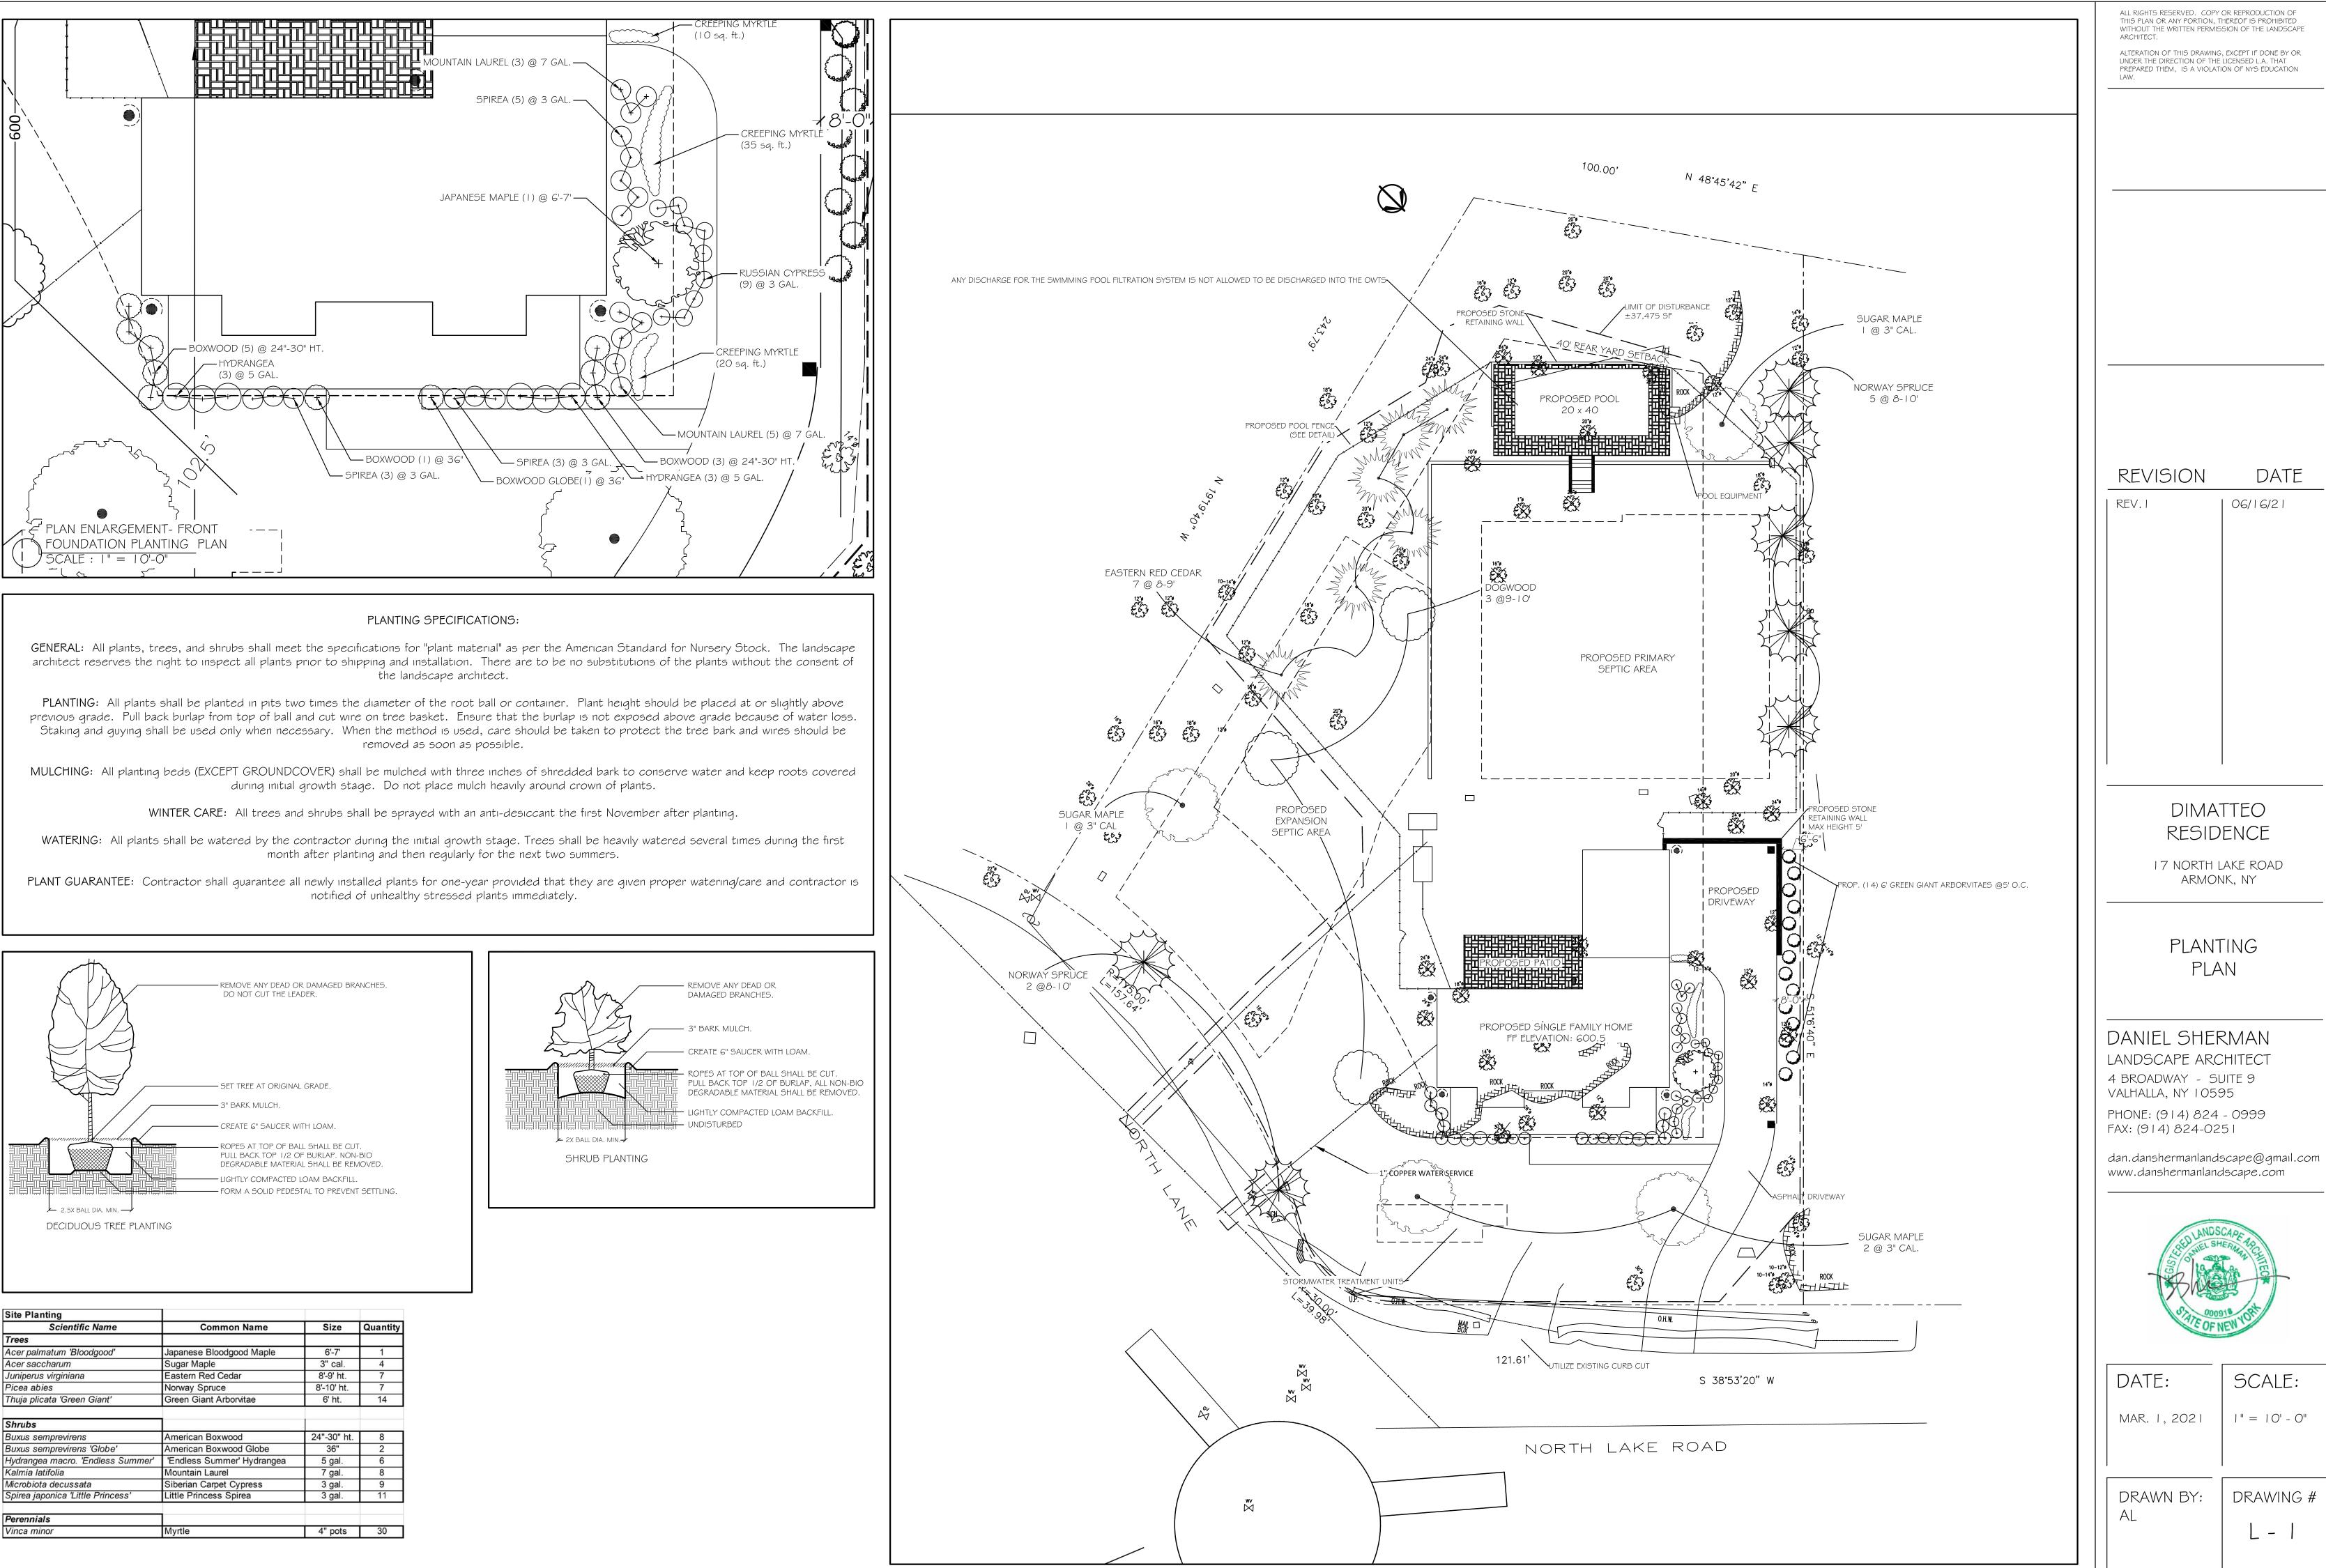

| Scientific Name                   | Common Name                | Size        | Quantity |
|-----------------------------------|----------------------------|-------------|----------|
| Trees                             |                            |             |          |
| Acer palmatum 'Bloodgood'         | Japanese Bloodgood Maple   | 6'-7'       | 1        |
| Acer saccharum                    | Sugar Maple                | 3" cal.     | 4        |
| Juniperus virginiana              | Eastern Red Cedar          | 8'-9' ht.   | 7        |
| Picea abies                       | Norway Spruce              | 8'-10' ht.  | 7        |
| Thuja plicata 'Green Giant'       | Green Giant Arborvitae     | 6' ht.      | 14       |
| Shrubs                            | 1                          |             |          |
| Buxus semprevirens                | American Boxwood           | 24"-30" ht. | 8        |
| Buxus semprevirens 'Globe'        | American Boxwood Globe     | 36"         | 2        |
| Hydrangea macro. 'Endless Summer' | 'Endless Summer' Hydrangea | 5 gal.      | 6        |
| Kalmia latifolia                  | Mountain Laurel            | 7 gal.      | 8        |
| Microbiota decussata              | Siberian Carpet Cypress    | 3 gal.      | 9        |
| Spirea japonica 'Little Princess' | Little Princess Spirea     | 3 gal.      | 11       |
| Perennials                        |                            |             |          |
| Vinca minor                       | Myrtle                     | 4" pots     | 30       |