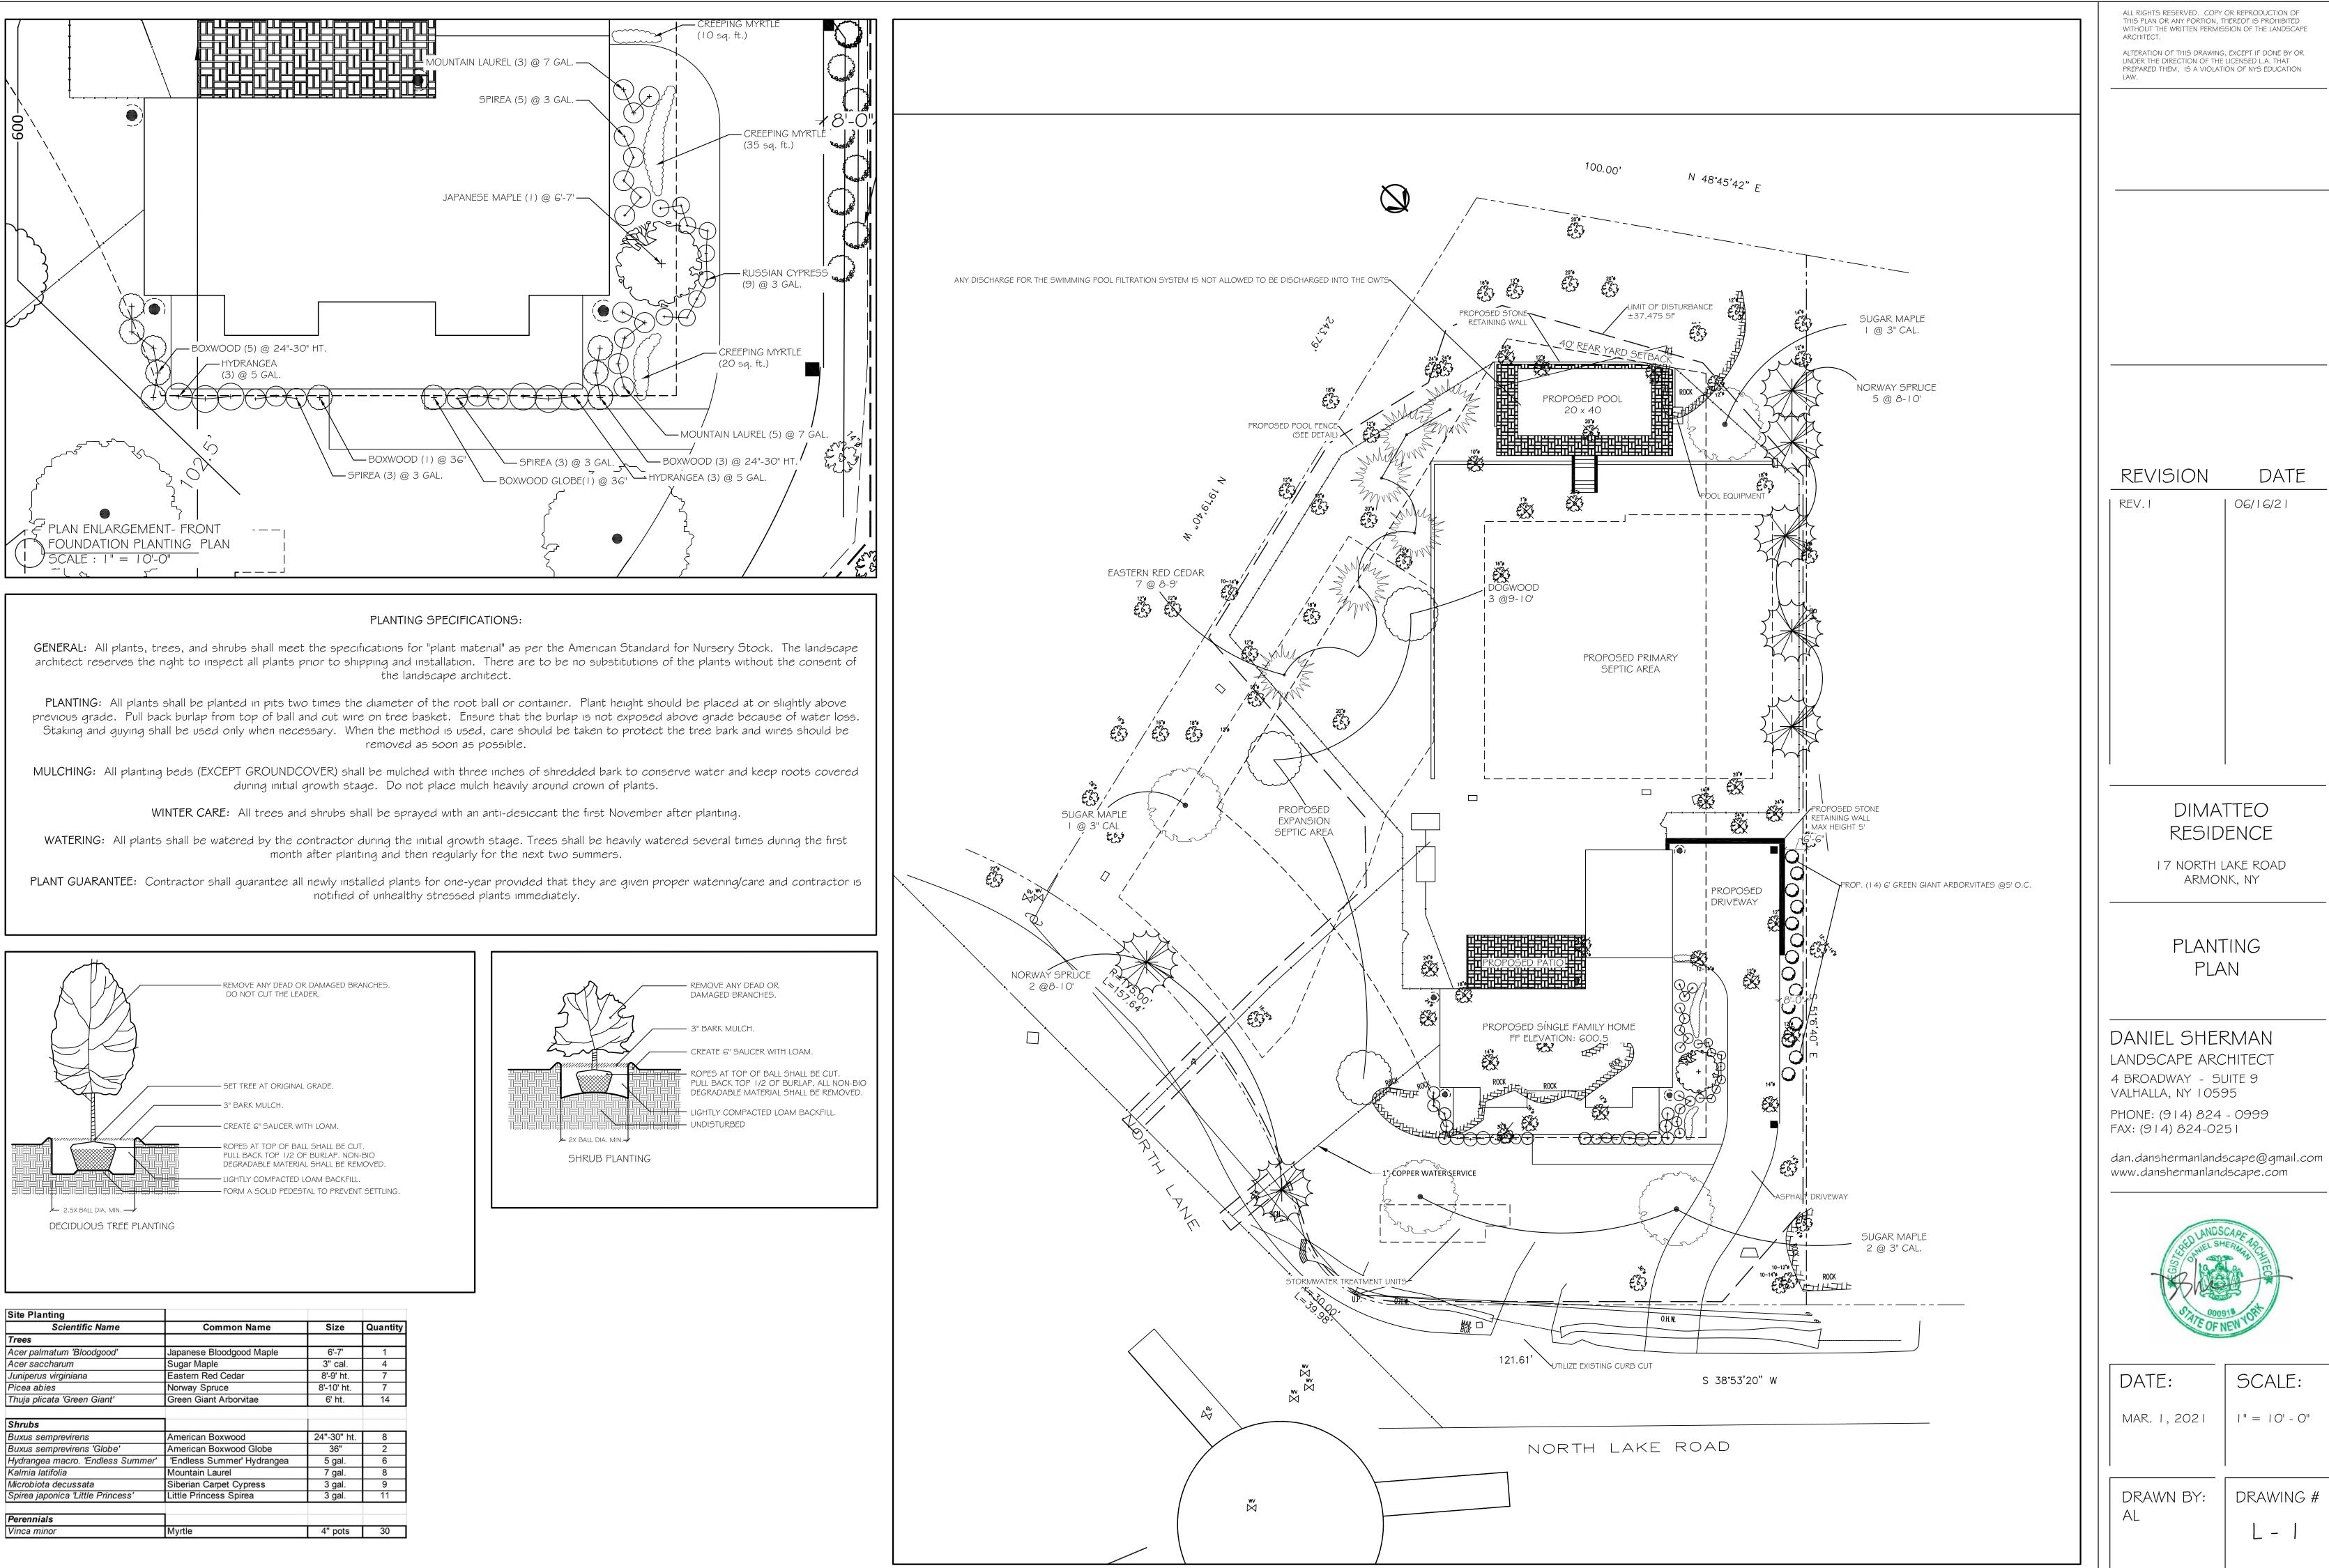

| Scientific Name                   | Common Name                | Size        | Quantity |
|-----------------------------------|----------------------------|-------------|----------|
| Trees                             |                            |             |          |
| Acer palmatum 'Bloodgood'         | Japanese Bloodgood Maple   | 6'-7'       | 1        |
| Acer saccharum                    | Sugar Maple                | 3" cal.     | 4        |
| Juniperus virginiana              | Eastern Red Cedar          | 8'-9' ht.   | 7        |
| Picea abies                       | Norway Spruce              | 8'-10' ht.  | 7        |
| Thuja plicata 'Green Giant'       | Green Giant Arborvitae     | 6' ht.      | 14       |
| Shrubs                            | 1                          |             |          |
| Buxus semprevirens                | American Boxwood           | 24"-30" ht. | 8        |
| Buxus semprevirens 'Globe'        | American Boxwood Globe     | 36"         | 2        |
| Hydrangea macro. 'Endless Summer' | 'Endless Summer' Hydrangea | 5 gal.      | 6        |
| Kalmia latifolia                  | Mountain Laurel            | 7 gal.      | 8        |
| Microbiota decussata              | Siberian Carpet Cypress    | 3 gal.      | 9        |
| Spirea japonica 'Little Princess' | Little Princess Spirea     | 3 gal.      | 11       |
| Perennials                        |                            |             |          |
| Vinca minor                       | Myrtle                     | 4" pots     | 30       |