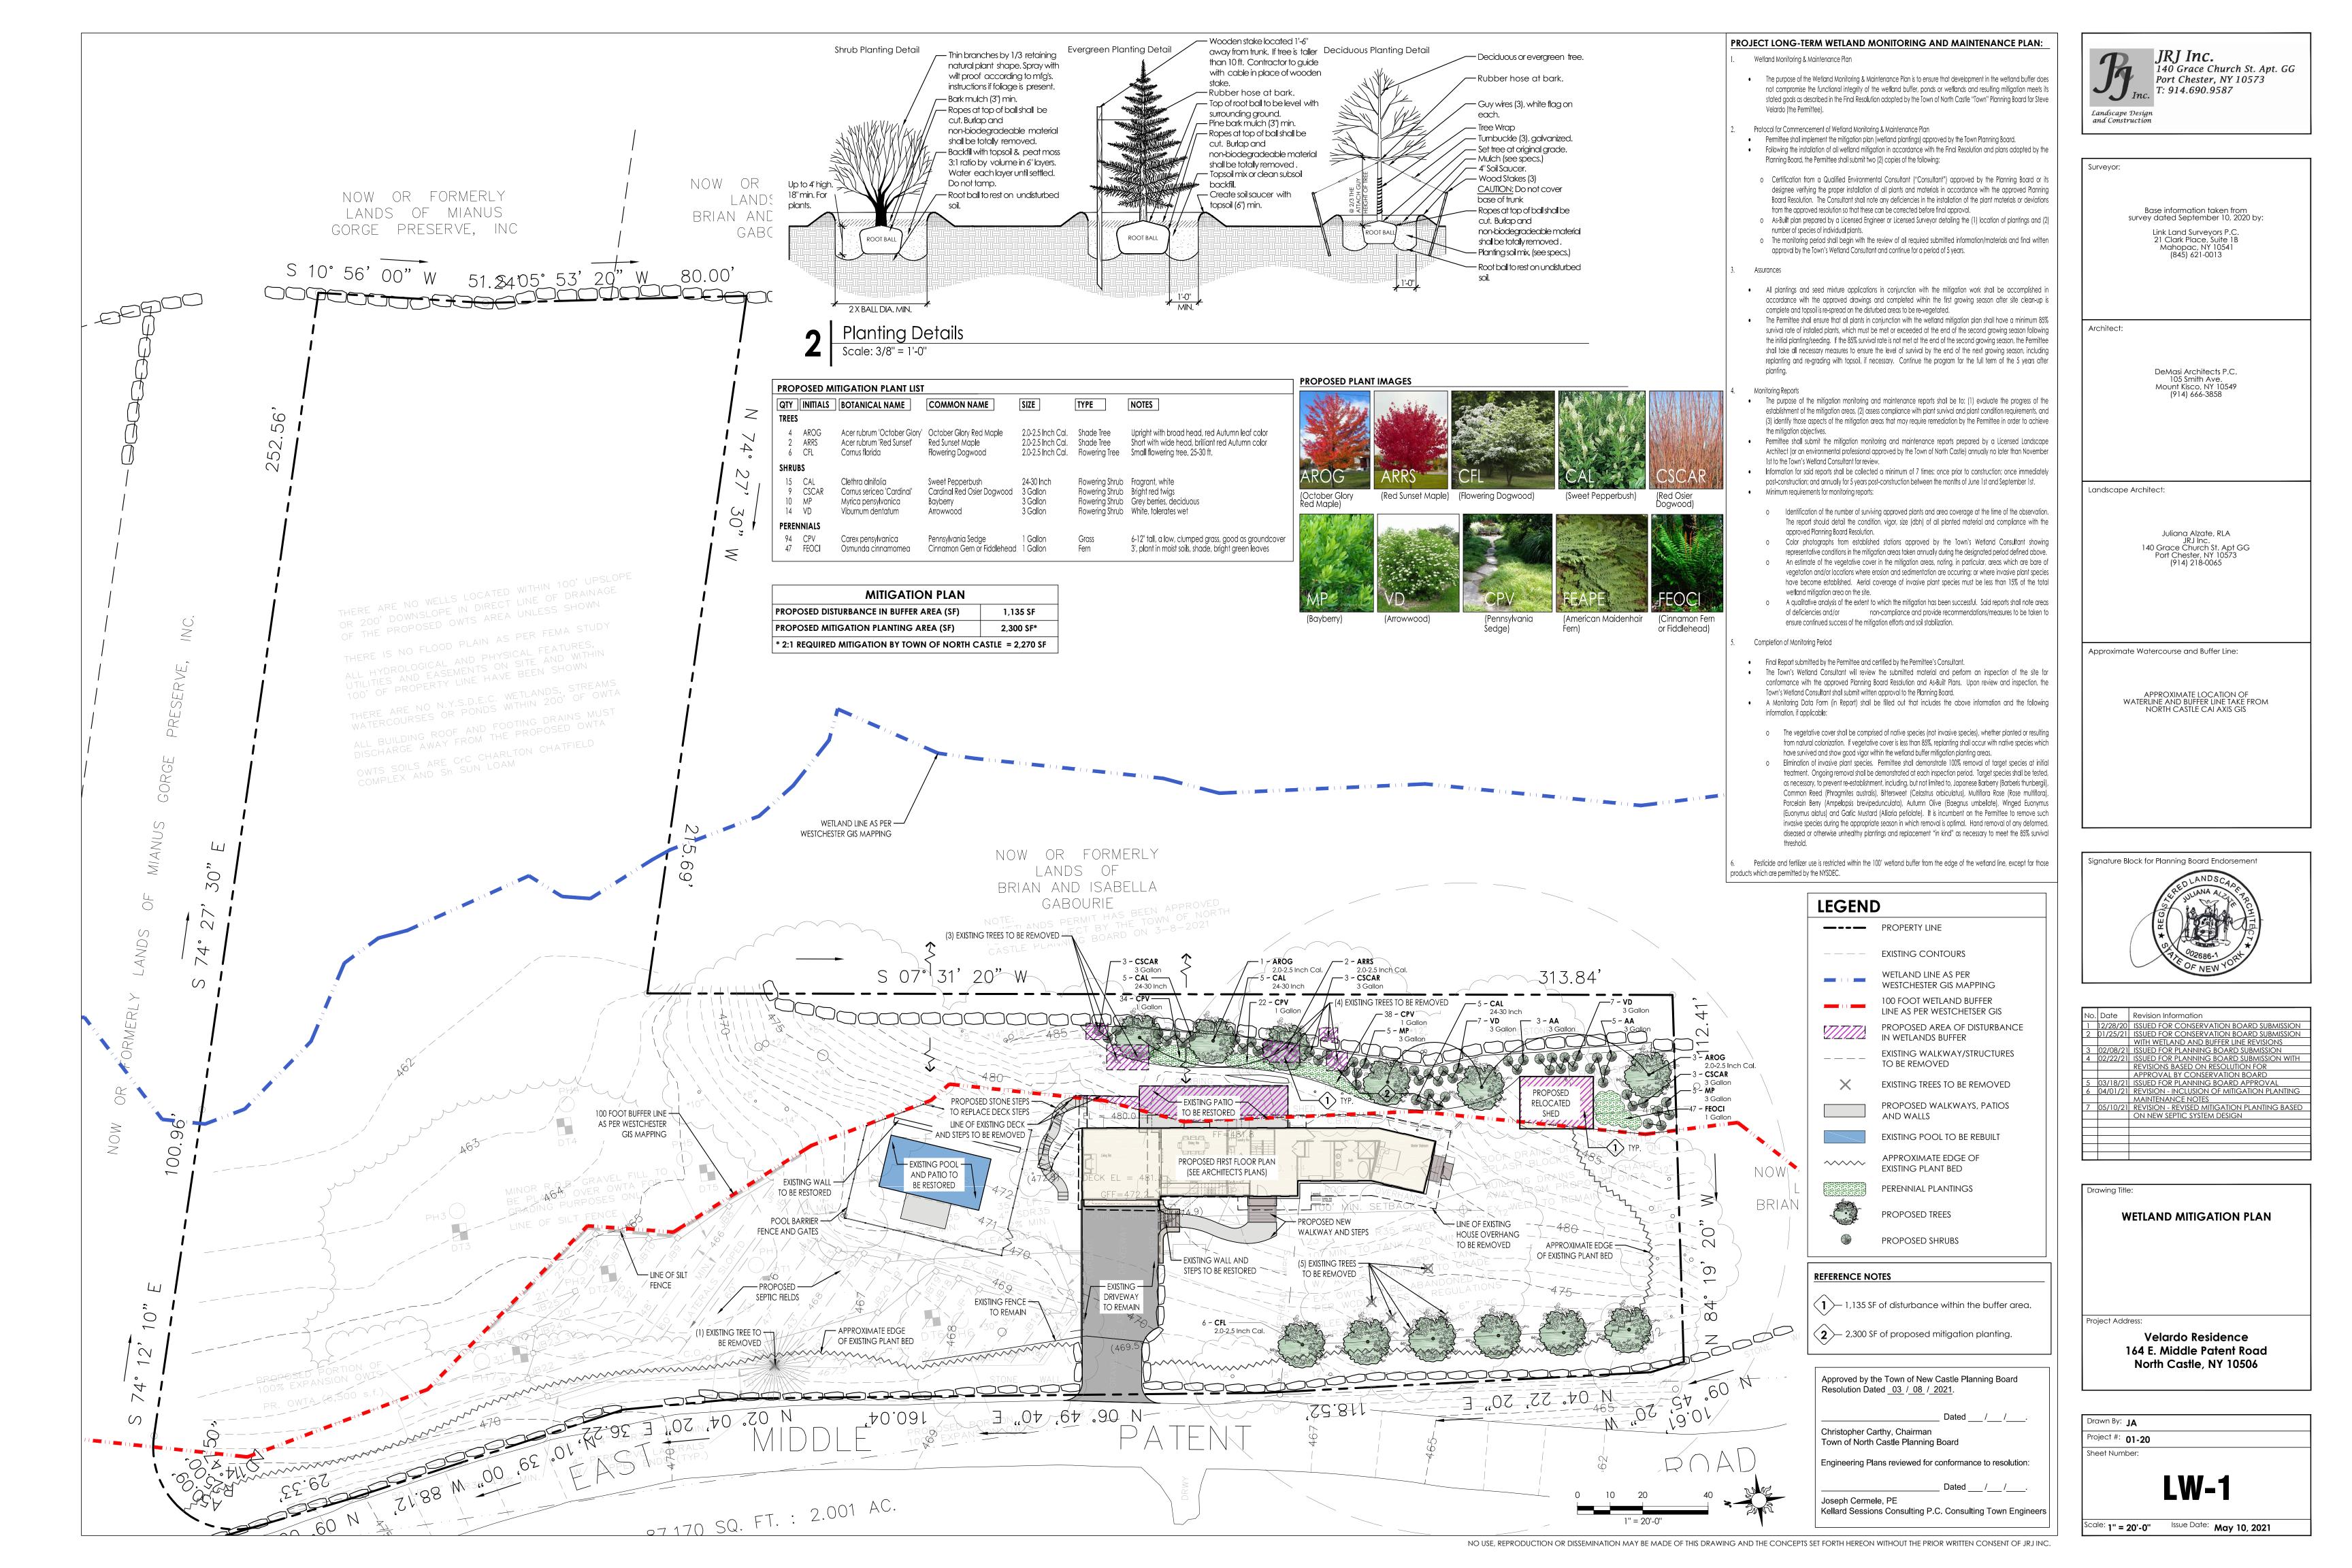

May 10, 2021

Town of North Castle Planning Board 17 Bedford Road Armonk, NY 10504

Re: 164 E. Middle Patent Rd. Bedford, NY 10506 Section 95.02 Block 2 Lot 22

Dear North Castle Planning Office and Kellard Sessions Consulting:

As per the Plant List on LW-1 Wetlands Mitigation Plan for 164 E. Middle Patent Rd dated May 10, 2021 we hereby propose the following cost estimate for the plants to be installed within 12 months of the insuance of the Building Permit for the wetland mitigation/restoration plan.

| QTY   | INITIALS | BOTANICAL NAME              | COMMON NAME                 | SIZE              | TYPE            | UNIT PRICE | UNIT PRICE      | TOTAL     |
|-------|----------|-----------------------------|-----------------------------|-------------------|-----------------|------------|-----------------|-----------|
| TREES |          |                             |                             |                   |                 |            | MULTIPLIED BY 3 | PER PLANT |
| 4     | AROG     | Acer rubrum 'October Glory' | October Glory Red Maple     | 2.0-2.5 Inch Cal. | Shade Tree      | \$ 250     | \$ 750          | \$3,000   |
| 2     | ARRS     | Acer rubrum 'Red Sunset'    | Red Sunset Maple            | 2.0-2.5 Inch Cal. | Shade Tree      | \$ 250     | \$ 750          | \$ 1,500  |
| 6     | CFL      | Cornus florida              | Flowering Dogwood           | 2.0-2.5 Inch Cal. | Flowering Tree  | \$ 250     | \$ 750          | \$ 4,500  |
| SHRU  | BS       |                             |                             |                   |                 |            |                 |           |
| 15    | CAL      | Clethra alnifolia           | Sweet Pepperbush            | 24-30 Inch        | Flowering Shrub | \$ 37      | \$111           | \$ 1,665  |
| 9     | CSCAR    | Cornus sericea 'Cardinal'   | Cardinal Red Osier Dogwood  | 3 Gallon          | Flowering Shrub | \$ 27      | \$81            | \$ 729    |
| 10    | MP       | Myrica pensylvanica         | Bayberry                    | 3 Gallon          | Flowering Shrub | \$ 27      | \$81            | \$810     |
| 14    | VD       | Viburnum dentatum           | Arrowwood                   | 3 Gallon          | Flowering Shrub | \$ 27      | \$81            | \$1,134   |
| PEREN | INIALS   |                             |                             |                   |                 |            |                 |           |
| 94    | CPV      | Carex pensylvanica          | Pennsylvania Sedge          | 1 Gallon          | Grass           | \$9        | \$ 27           | \$ 2,538  |
| 47    | FEOCI    | Osmunda cinnamomea          | Cinnamon Gern or Fiddlehead | 1 Gallon          | Fern            | \$9        | \$ 27           | \$1,269   |

<sup>\*</sup> UNIT PRICES ACCEPTED BY THE TOWN ARE TYPICALLY THE WHOLESALE COST OF THE INDIVIDUAL PLANT STOCK MULTIPLIED BY A FACTOR OF 3 TO ACCOUNT FOR THE MATERIAL COST, PLANTING AND GUARANTEE.

|   | Total cost estimate for Mitigation Planting                       |                 |  |  |
|---|-------------------------------------------------------------------|-----------------|--|--|
| • | 15 % of estimated total plant cost for maintenance and monitoring | <u>\$ 2,572</u> |  |  |
| • | 10 % Contingency of total plant cost                              | \$ 1,715        |  |  |
| • | Total cost for plant material                                     | \$ 17,145       |  |  |

Please feel free to contact me at C: (914) 218-0065 E: <u>juliana.alzate01@gmail.com</u> if you have any questions or concerns.

Sincerely,

Juliana Alzate, RLA