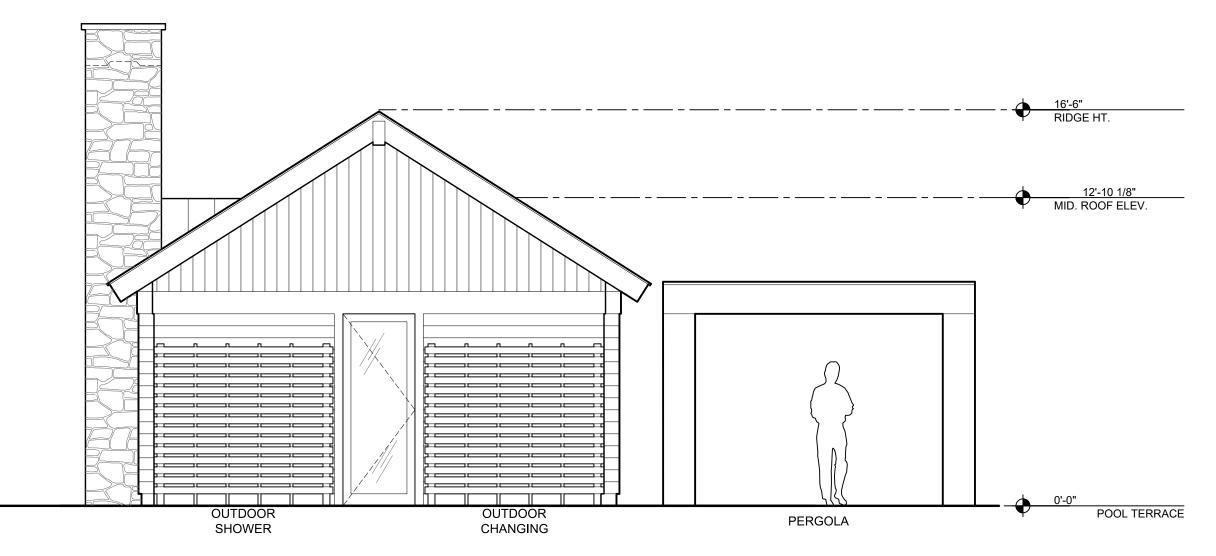

- Application for Preliminary Subdivision Approval
- Application for Site Development Plan Approval
- Escrow Account Deposit Acknowledgement
- Short Environmental Assessment Form
- Project Plans (2-sheets)
- Building Elevations (6 sheets)
- Application & Escrow Fees (check #1004 for \$900 and check #1005 for \$3,200 respectively) Via U.S.P.S

East Middle Patent Road has been designated a scenic roadway, as such the site development plan application is included per Town requirements for development within 500' of the roadway.

Site Design • Environmental

NCPB-Carthy Morse-Preliminary Subdivision Application June 25, 2021 Page **2** of **2** 

Please also note the applicant is proposing renovations and additions to the existing residence located on proposed Lot 2 which is currently a pre-existing non-conforming structure. The proposed additions will be partially located within the front yard setback and as such will require a variance from the Zoning Board of Appeals (ZBA).