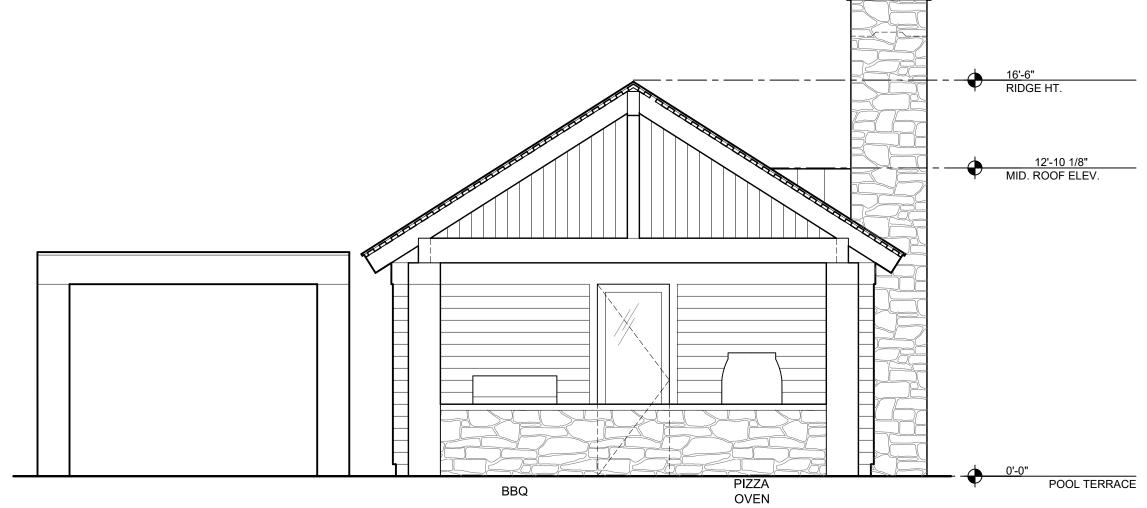

- Application for Preliminary Subdivision Approval
- Application for Site Development Plan Approval
- Escrow Account Deposit Acknowledgement
- Short Environmental Assessment Form
- Project Plans (2-sheets)
- Building Elevations (6 sheets)
- Application & Escrow Fees (check #1004 for \$900 and check #1005 for \$3,200 respectively) Via U.S.P.S

East Middle Patent Road has been designated a scenic roadway, as such the site development plan application is included per Town requirements for development within 500' of the roadway.

Site Design • Environmental

NCPB-Carthy Morse-Preliminary Subdivision Application June 25, 2021 Page **2** of **2** 

Please also note the applicant is proposing renovations and additions to the existing residence located on proposed Lot 2 which is currently a pre-existing non-conforming structure. The proposed additions will be partially located within the front yard setback and as such will require a variance from the Zoning Board of Appeals (ZBA).