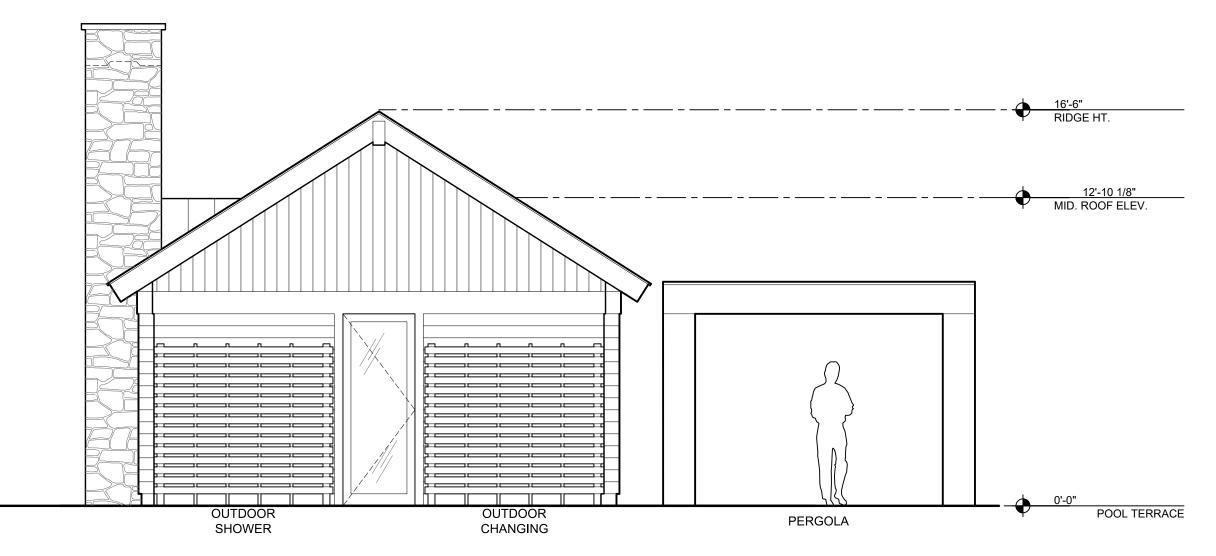

- Application for Preliminary Subdivision Approval
- Application for Site Development Plan Approval
- Escrow Account Deposit Acknowledgement
- Short Environmental Assessment Form
- Project Plans (2-sheets)
- Building Elevations (6 sheets)
- Application & Escrow Fees (check #1004 for \$900 and check #1005 for \$3,200 respectively) Via U.S.P.S

NCPB-Carthy Morse-Preliminary Subdivision Application June 25, 2021 Page **2** of **2** 

Please also note the applicant is proposing renovations and additions to the existing residence located on proposed Lot 2 which is currently a pre-existing non-conforming structure. The proposed additions will be partially located within the front yard setback and as such will require a variance from the Zoning Board of Appeals (ZBA).