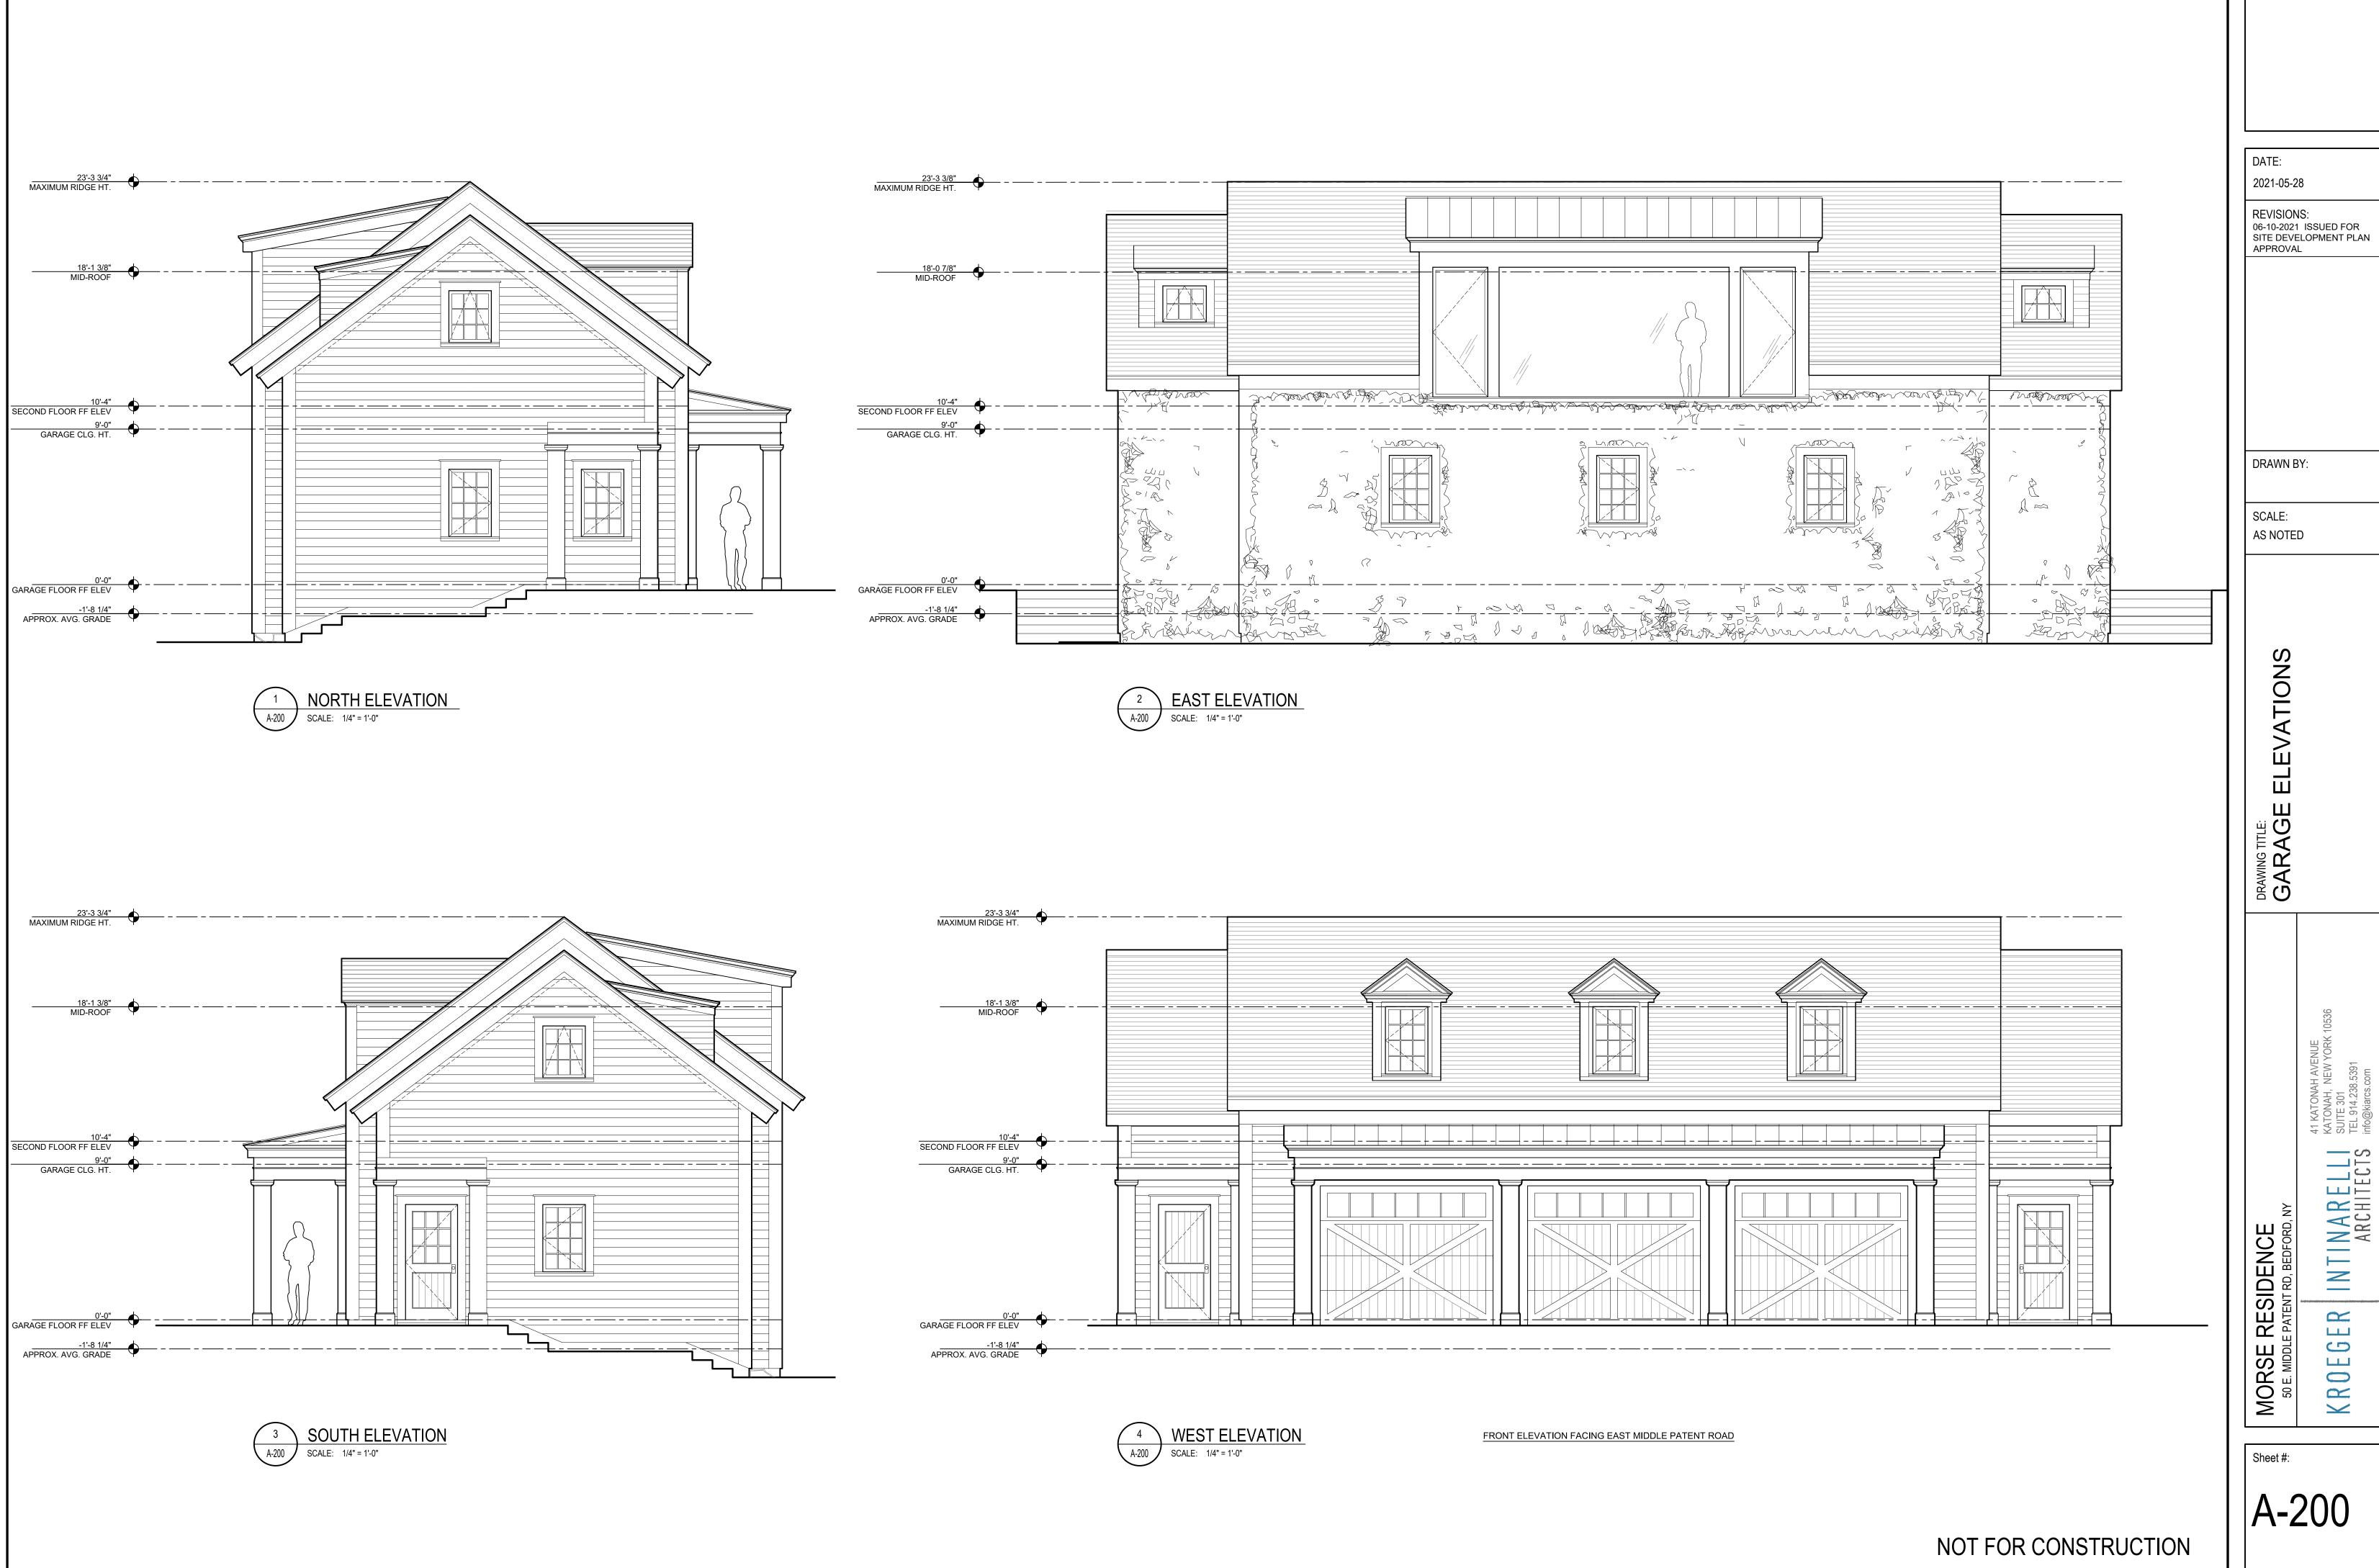

- Application for Preliminary Subdivision Approval
- Application for Site Development Plan Approval
- Escrow Account Deposit Acknowledgement
- Short Environmental Assessment Form
- Project Plans (2-sheets)
- Building Elevations (6 sheets)
- Application & Escrow Fees (check #1004 for \$900 and check #1005 for \$3,200 respectively) Via U.S.P.S

NCPB-Carthy Morse-Preliminary Subdivision Application June 25, 2021 Page **2** of **2** 

Please also note the applicant is proposing renovations and additions to the existing residence located on proposed Lot 2 which is currently a pre-existing non-conforming structure. The proposed additions will be partially located within the front yard setback and as such will require a variance from the Zoning Board of Appeals (ZBA).