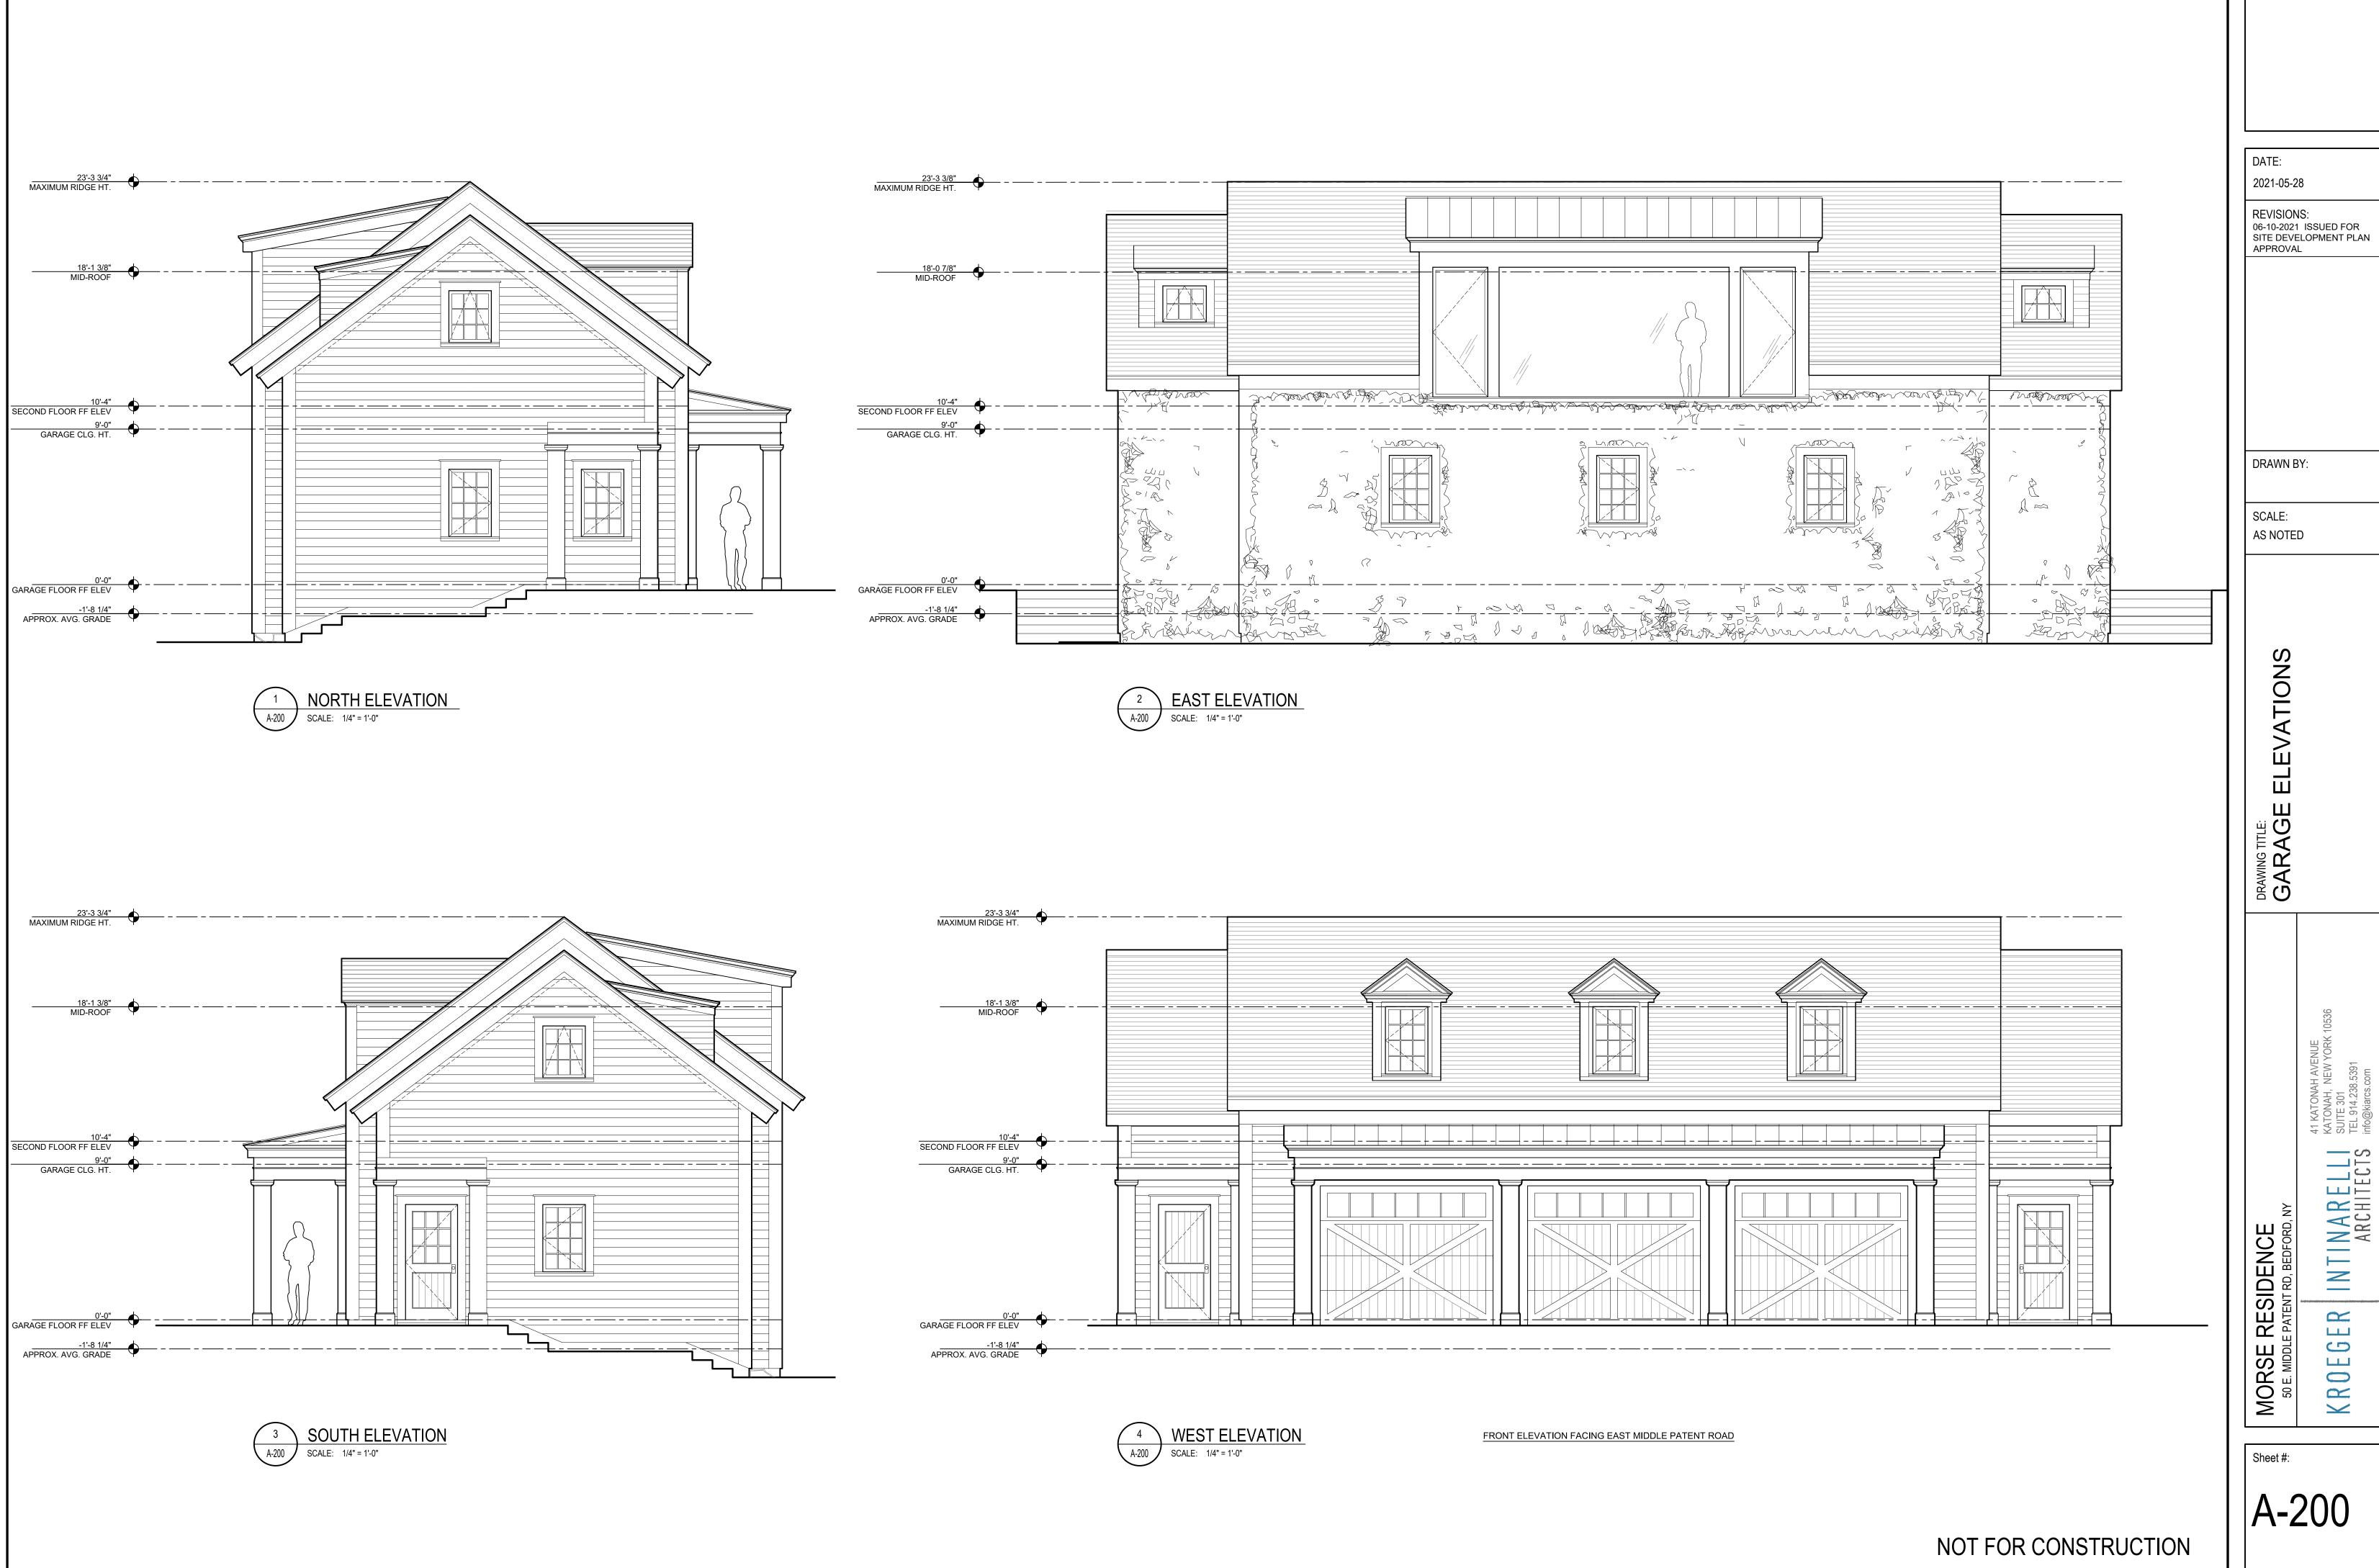

| No                                                                                                                                |
| Part 1 / Question 16 [100 Year Flood Plain]                                                         | Yes                                                                                                                               |
| Part 1 / Question 20 [Remediation Site]                                                             | No                                                                                                                                |



P:\Projects\Morse - 50 East Middle Patent Road\dwg\Morse 6-17-21.dwg, Existing Conditions, 6



P:\Projects\Morse - 50 East Middle Patent Road\dwg\Morse 6-17-21.dwg, Subdivis











SOUTH ELEVATION
SCALE: 1/4" = 1'-0"

2 EAST ELEVATION

A-201 SCALE: 1/4" = 1'-0"





FRONT ELEVATION FACING EAST MIDDLE PATENT ROAD

3 NORTH ELEVATION
A-201 SCALE: 1/4" = 1'-0"

WEST ELEVATION

A-201 SCALE: 1/4" = 1'-0"

2021-06-10

DATE:

REVISIONS: 06-10-2021 ISSUED FOR SITE DEVELOPMENT PLAN APPROVAL

DRAWN BY:

SCALE: AS NOTED

POOL HOUSE ELEVATIONS

41 KATONAH AVENUE KATONAH, NEW YORK 10536 SUITE 301

INTINARELLI SUITE 301
ARCHITECTS info@kiarcs.c

MORSE RESIDENCE
50 E. MIDDLE PATENT RD, BEDFORD,

Sheet #:
A-203

----



2021-05-28

REVISIONS: 06-10-2021 ISSUED FOR SITE DEVELOPMENT PLAN APPROVAL

DRAWN BY:

SCALE: AS NOTED

EXTERIOR GUEST HOUSE E

INTINARELLI ARCHITECTS



NORTH ELEVATION

A-202 SCALE: 1/4" = 1'-0"



2 EAST ELEVATION

SCALE: 1/4" = 1'-0"

DATE: 2021-06-10

REVI