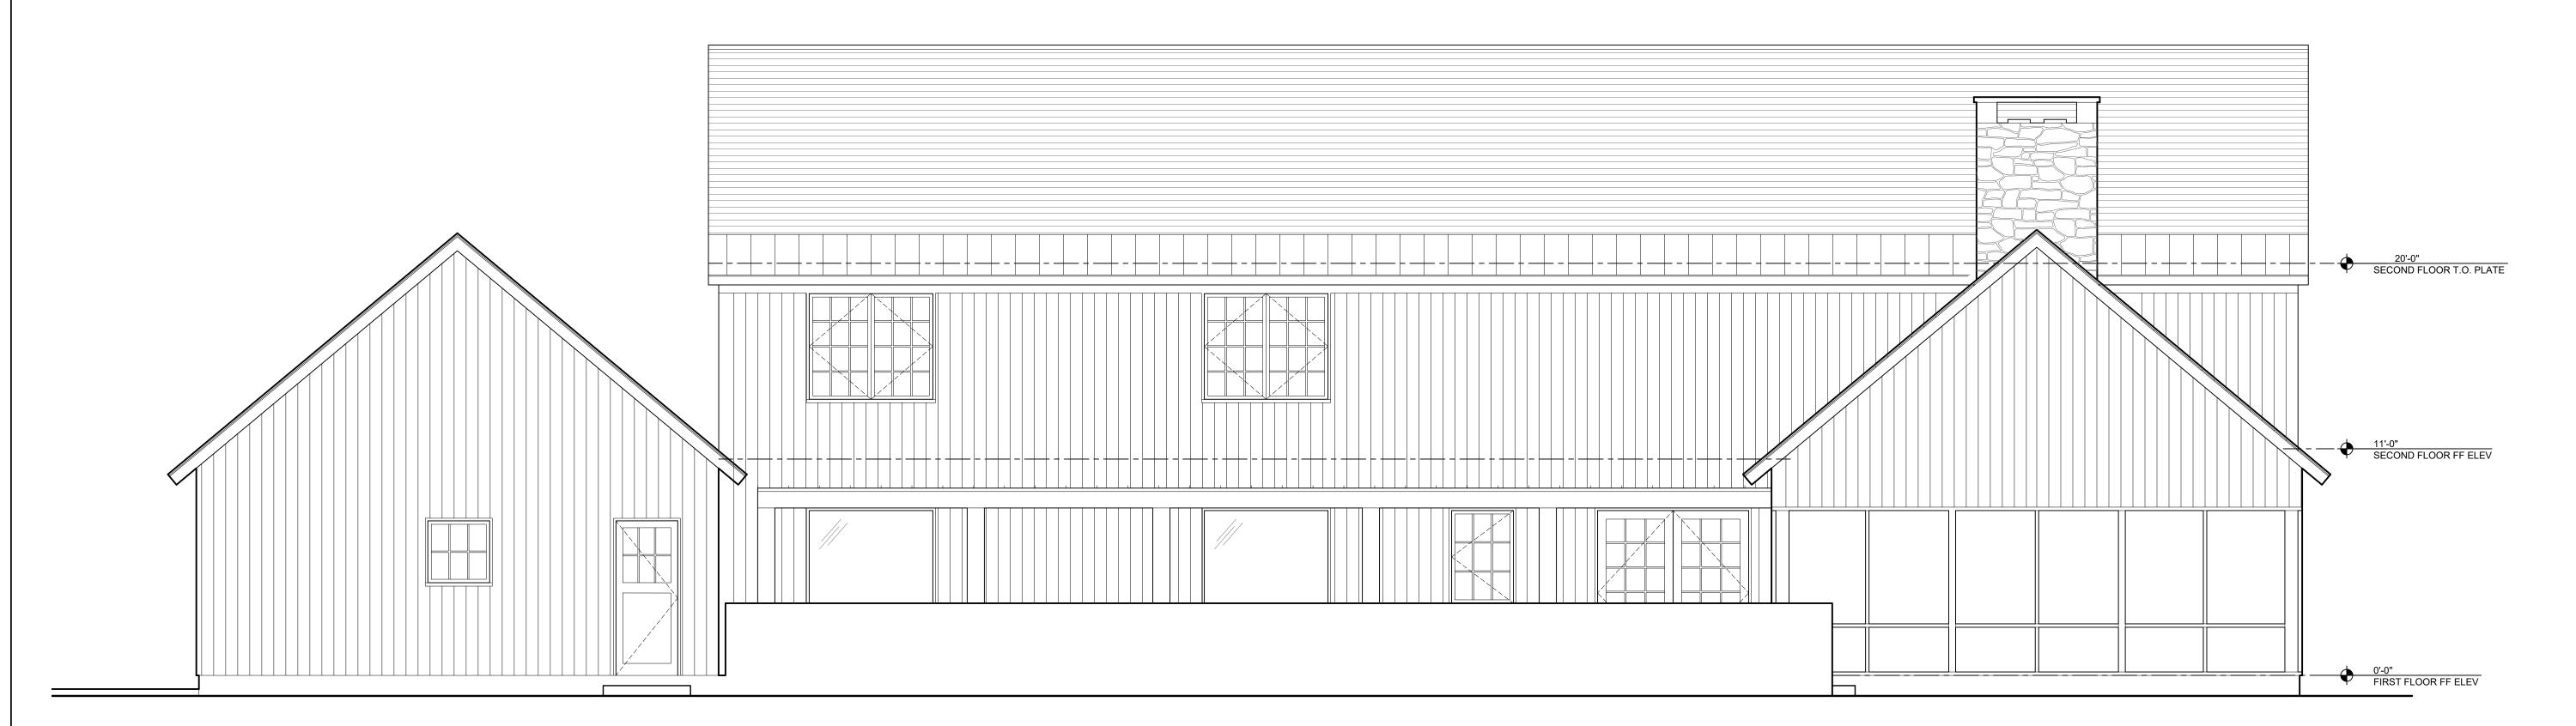

- Application for Preliminary Subdivision Approval
- Application for Site Development Plan Approval
- Escrow Account Deposit Acknowledgement
- Short Environmental Assessment Form
- Project Plans (2-sheets)
- Building Elevations (6 sheets)
- Application & Escrow Fees (check #1004 for \$900 and check #1005 for \$3,200 respectively) Via U.S.P.S

NCPB-Carthy Morse-Preliminary Subdivision Application June 25, 2021 Page **2** of **2** 

Please also note the applicant is proposing renovations and additions to the existing residence located on proposed Lot 2 which is currently a pre-existing non-conforming structure. The proposed additions will be partially located within the front yard setback and as such will require a variance from the Zoning Board of Appeals (ZBA).