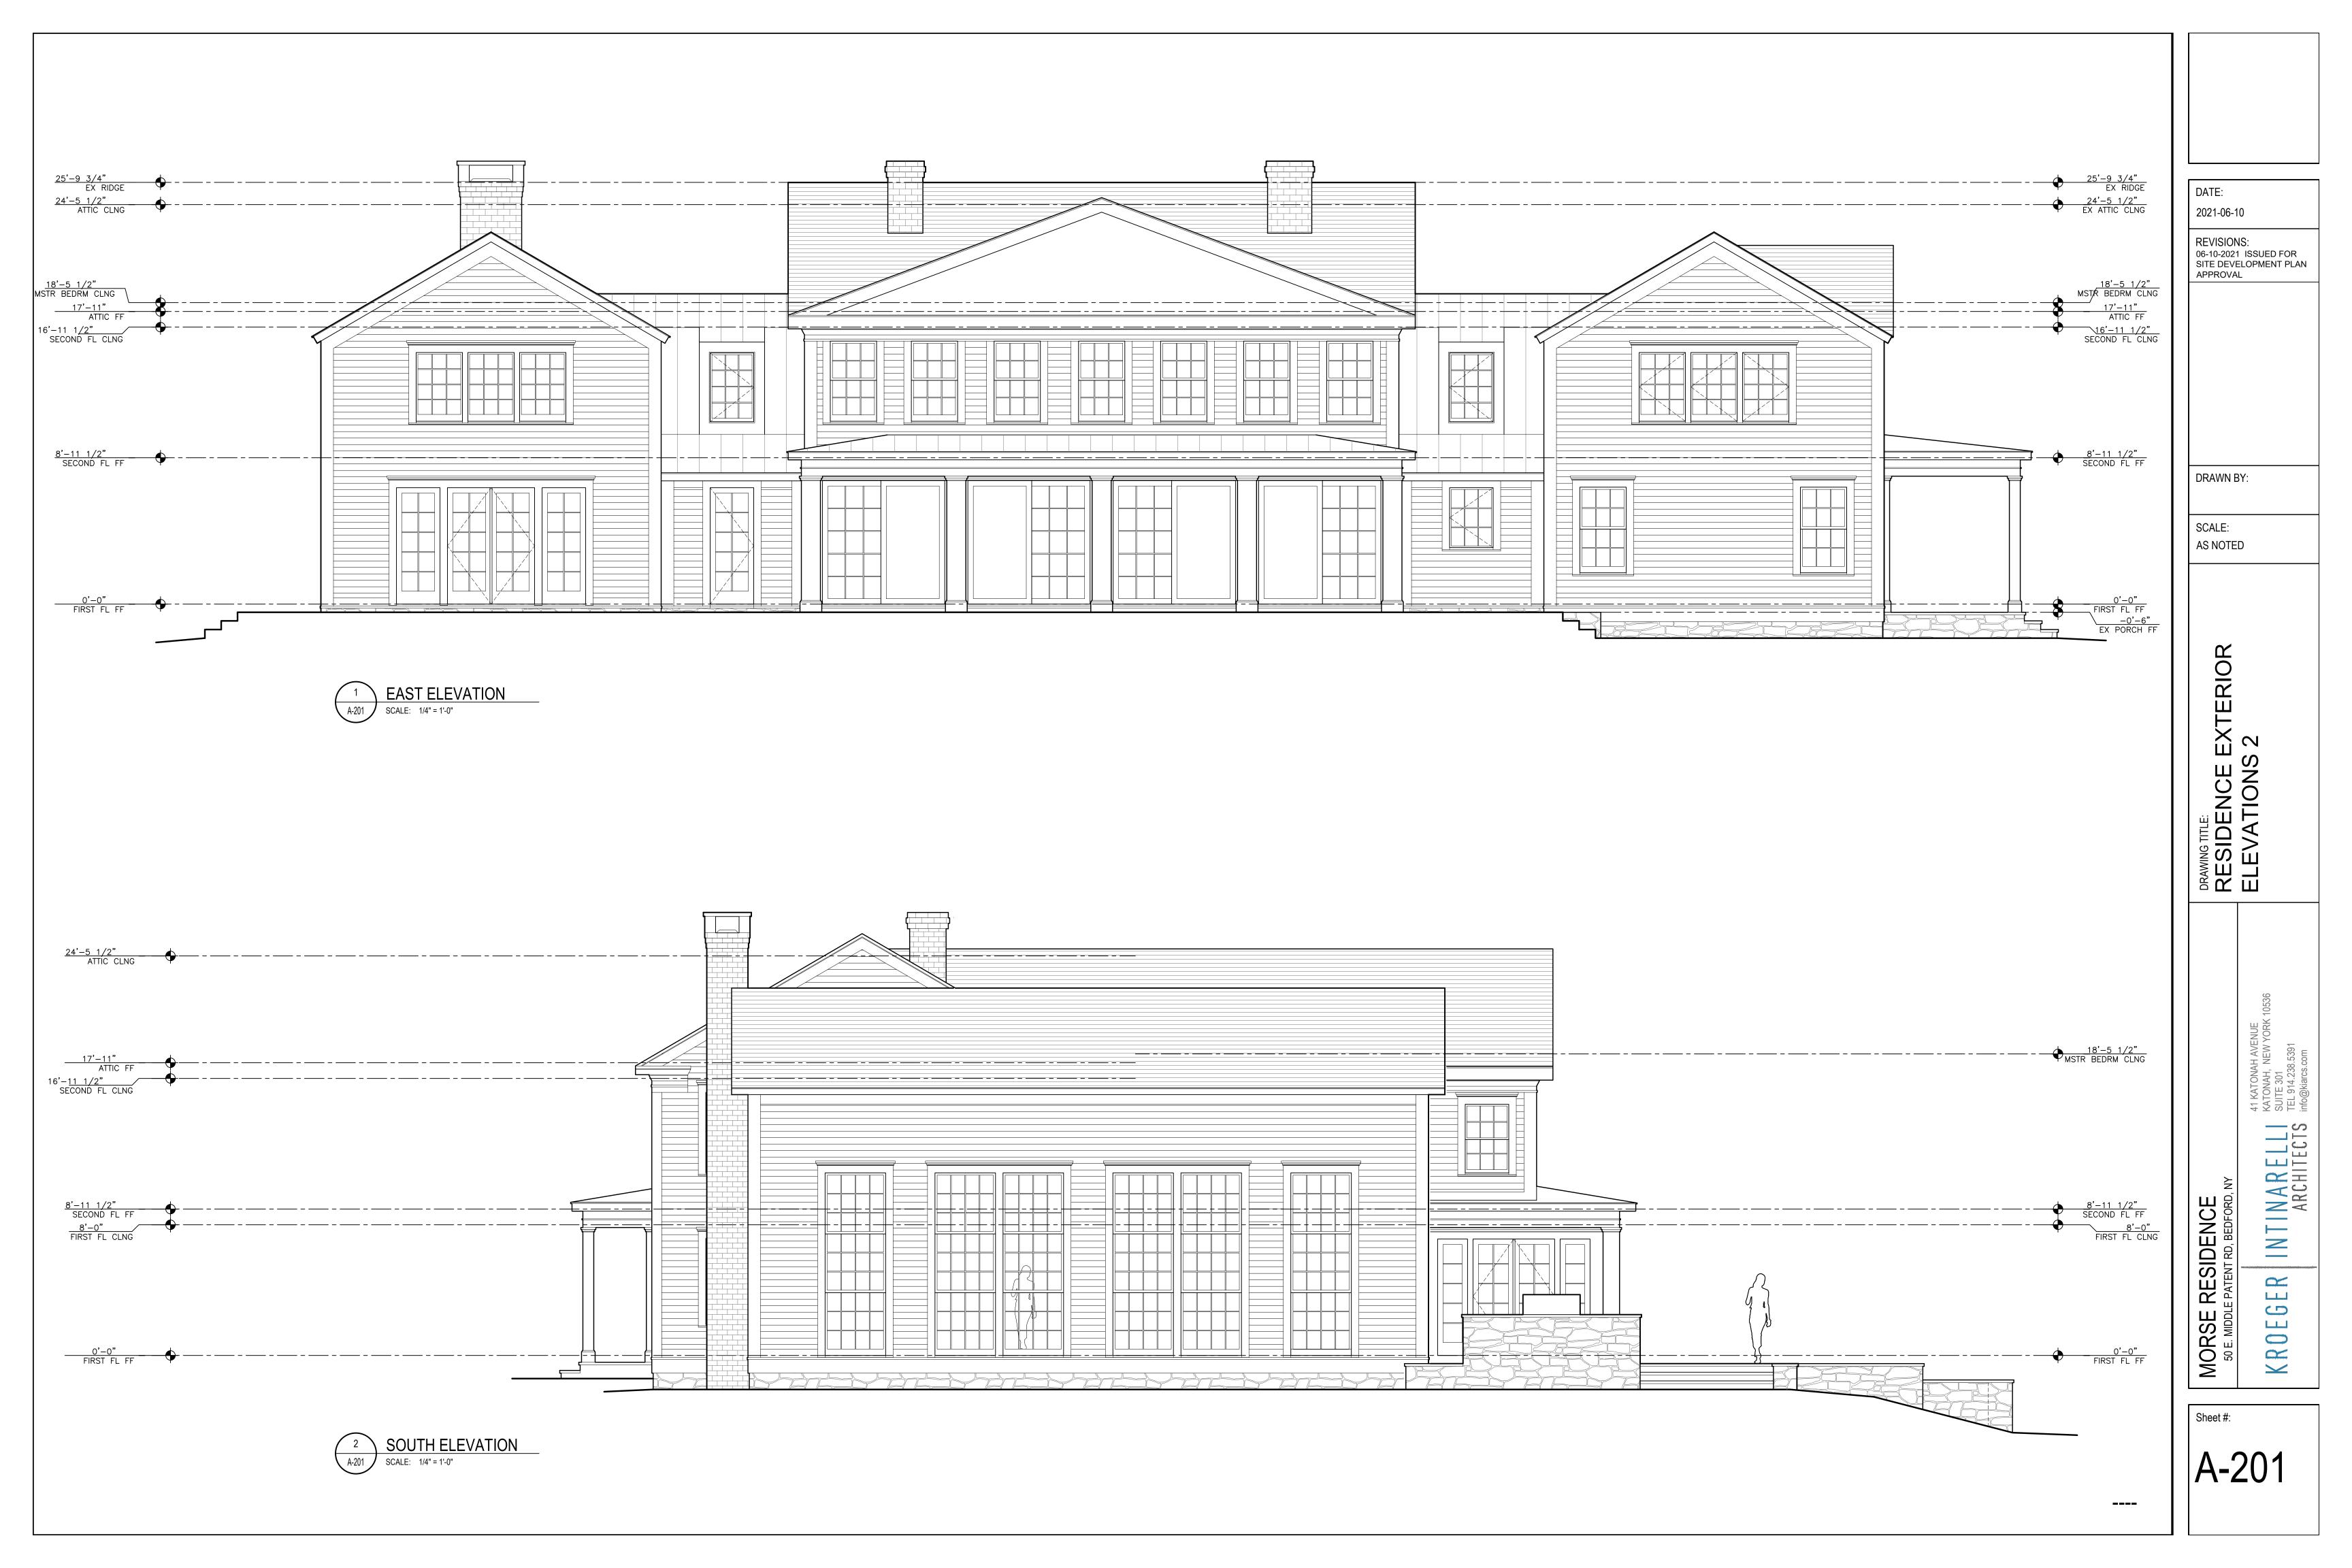

- Application for Preliminary Subdivision Approval
- Application for Site Development Plan Approval
- Escrow Account Deposit Acknowledgement
- Short Environmental Assessment Form
- Project Plans (2-sheets)
- Building Elevations (6 sheets)
- Application & Escrow Fees (check #1004 for \$900 and check #1005 for \$3,200 respectively) Via U.S.P.S

NCPB-Carthy Morse-Preliminary Subdivision Application June 25, 2021 Page **2** of **2** 

Please also note the applicant is proposing renovations and additions to the existing residence located on proposed Lot 2 which is currently a pre-existing non-conforming structure. The proposed additions will be partially located within the front yard setback and as such will require a variance from the Zoning Board of Appeals (ZBA).