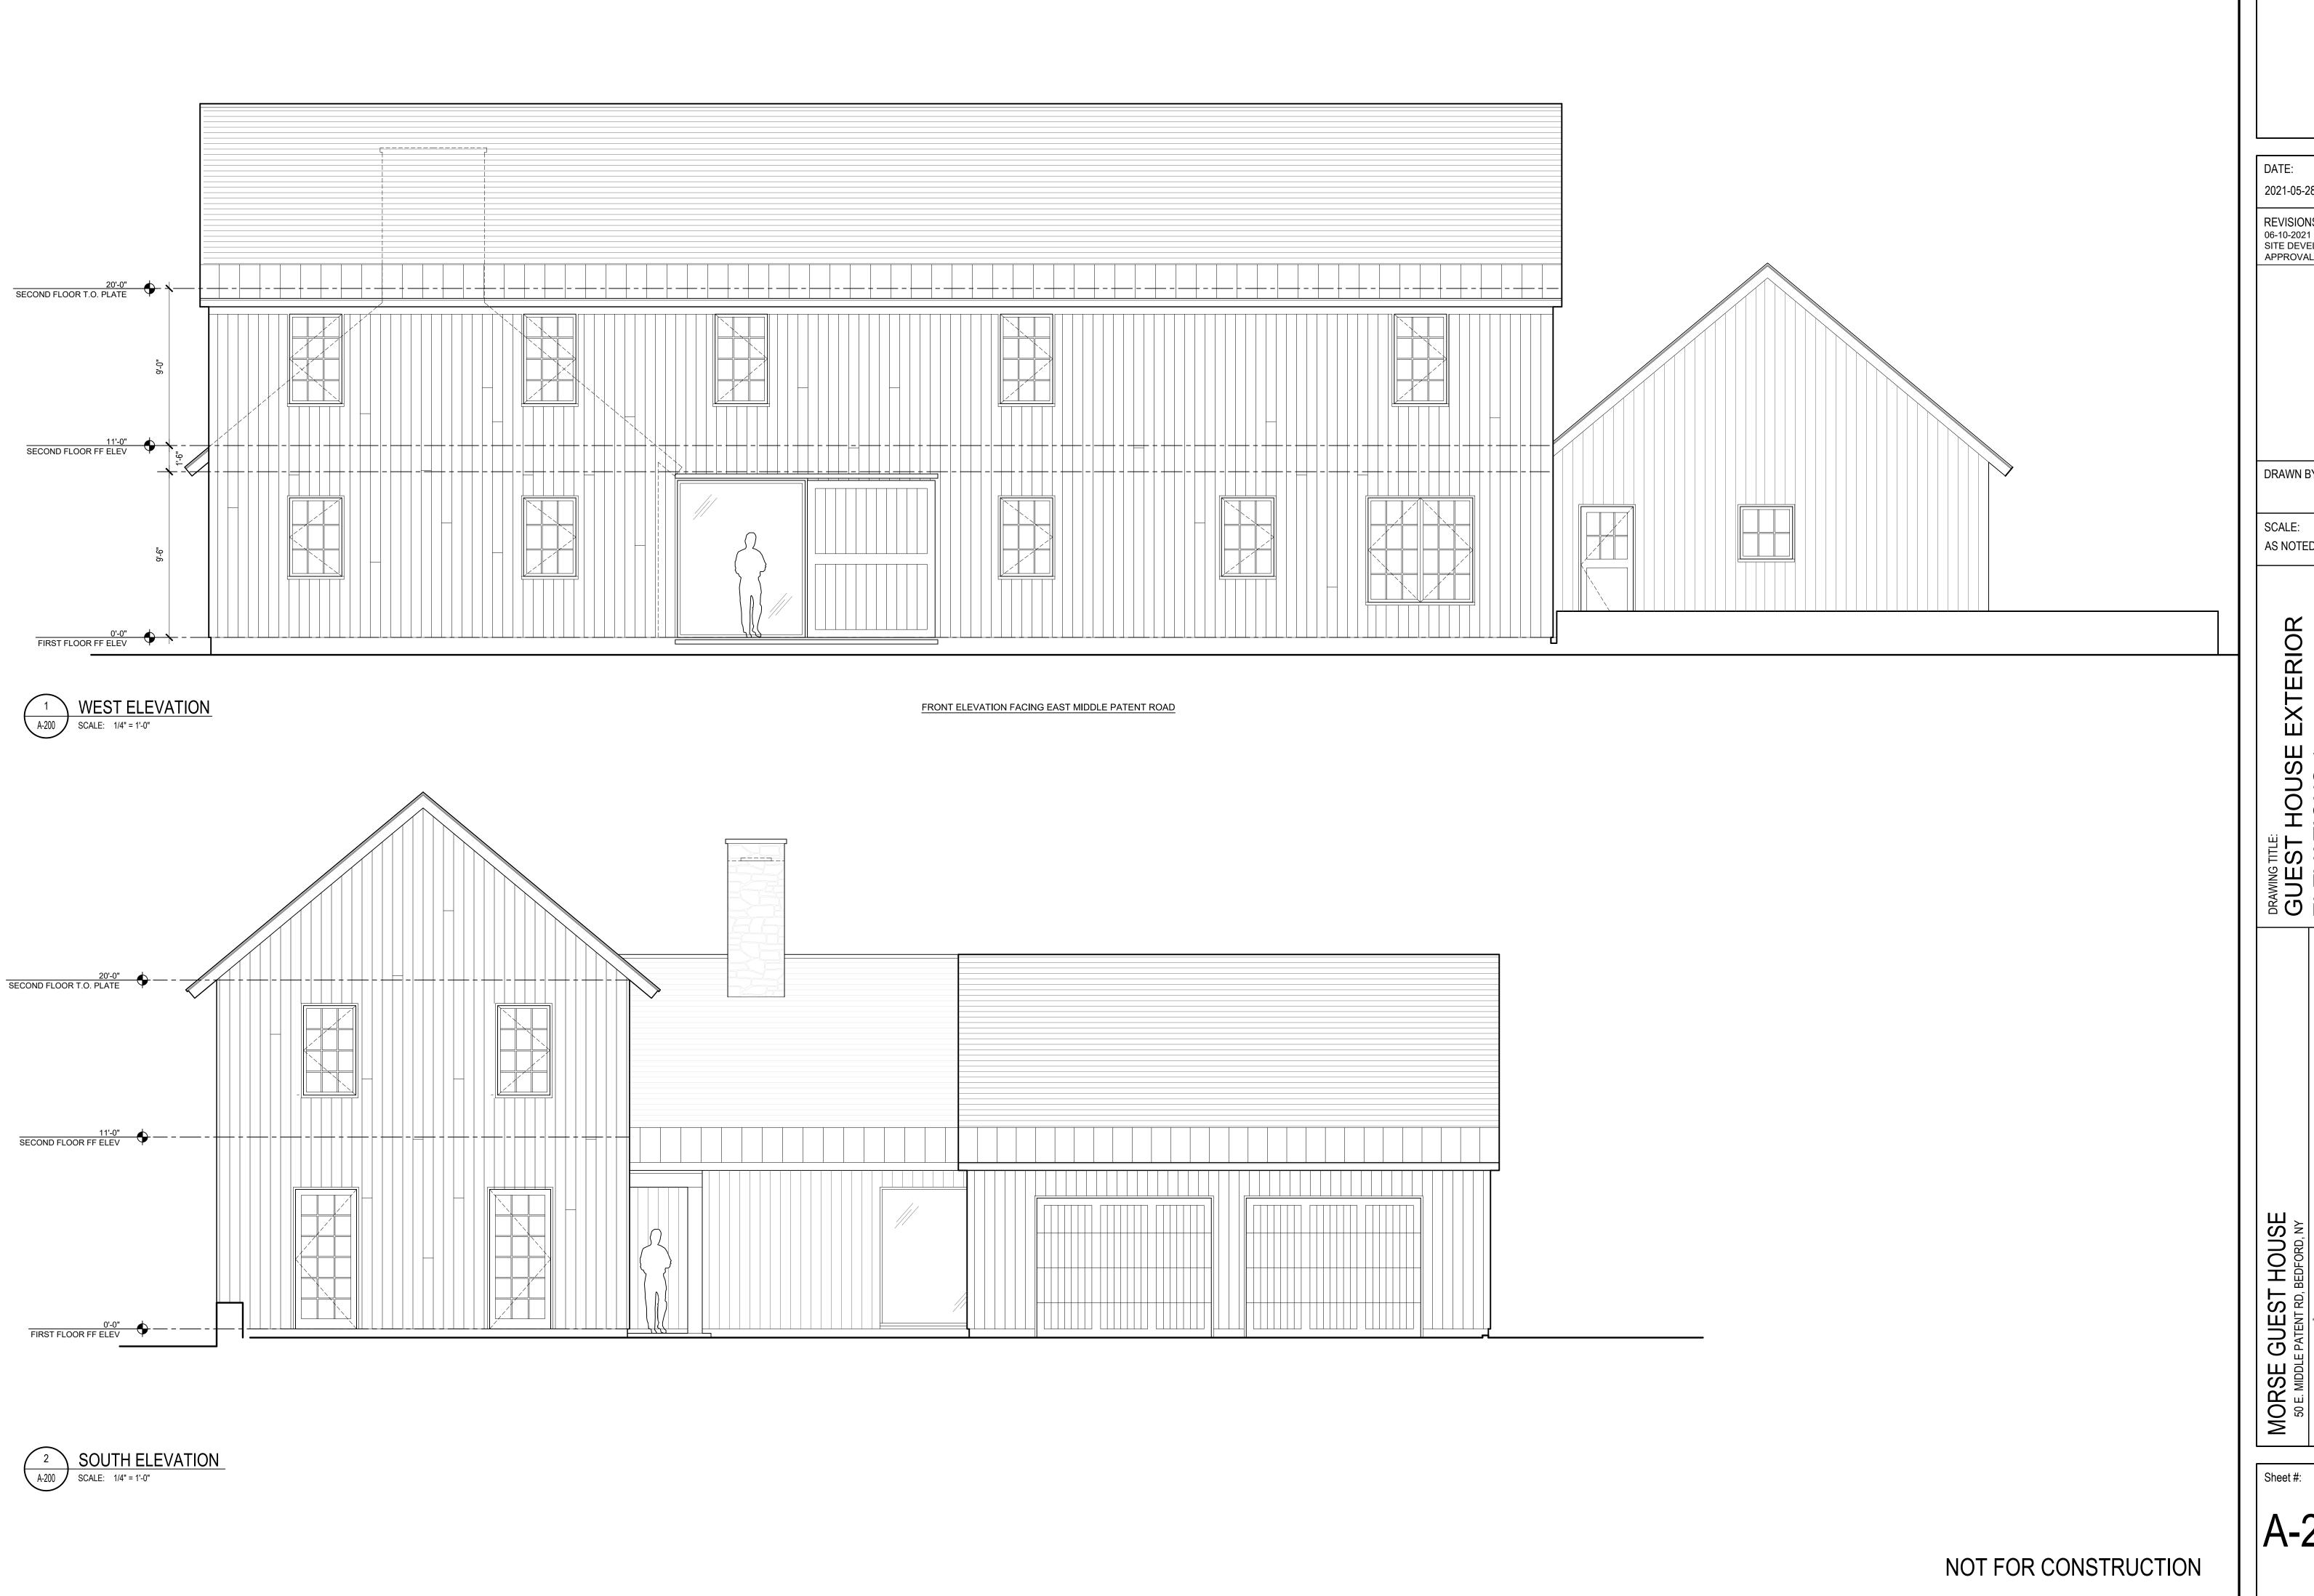

- Application for Preliminary Subdivision Approval
- Application for Site Development Plan Approval
- Escrow Account Deposit Acknowledgement
- Short Environmental Assessment Form
- Project Plans (2-sheets)
- Building Elevations (6 sheets)
- Application & Escrow Fees (check #1004 for \$900 and check #1005 for \$3,200 respectively) Via U.S.P.S

NCPB-Carthy Morse-Preliminary Subdivision Application June 25, 2021 Page **2** of **2** 

Please also note the applicant is proposing renovations and additions to the existing residence located on proposed Lot 2 which is currently a pre-existing non-conforming structure. The proposed additions will be partially located within the front yard setback and as such will require a variance from the Zoning Board of Appeals (ZBA).