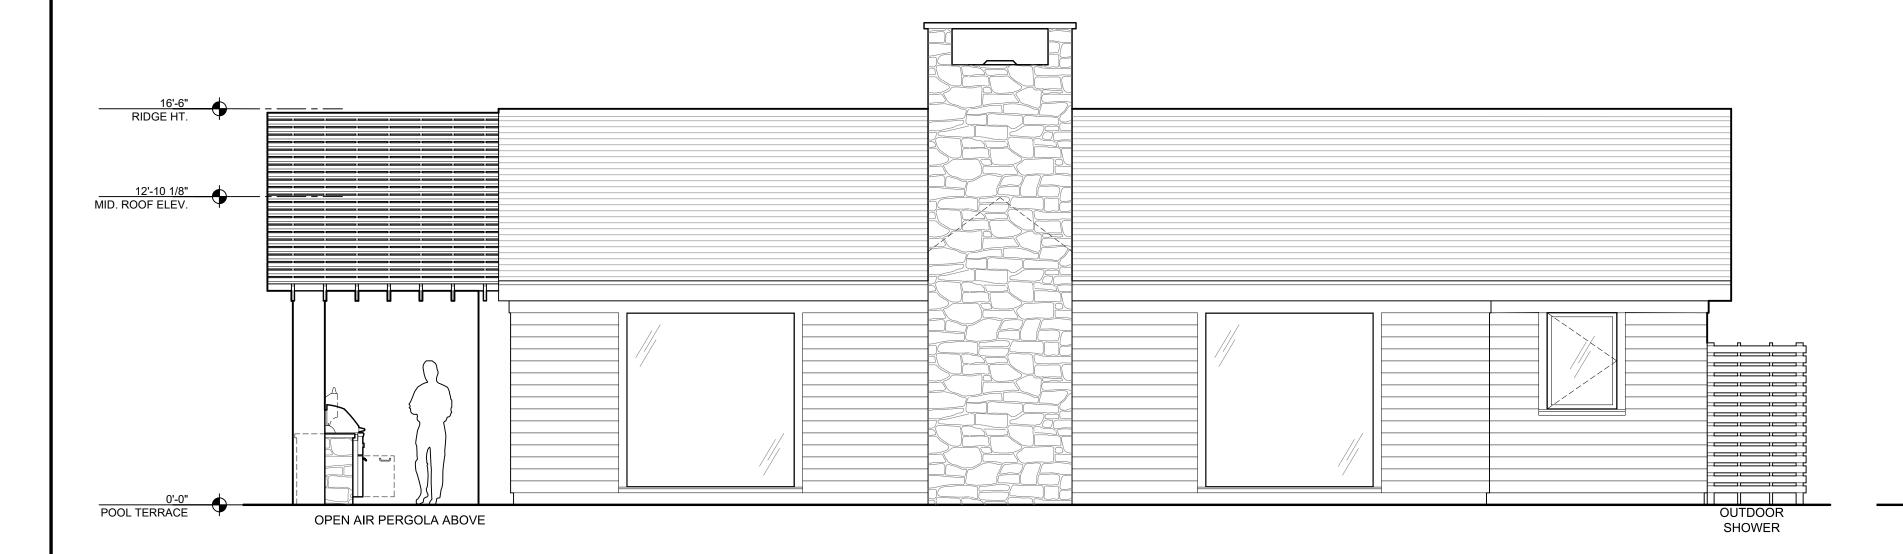

- Application for Preliminary Subdivision Approval
- Application for Site Development Plan Approval
- Escrow Account Deposit Acknowledgement
- Short Environmental Assessment Form
- Project Plans (2-sheets)
- Building Elevations (6 sheets)
- Application & Escrow Fees (check #1004 for \$900 and check #1005 for \$3,200 respectively) Via U.S.P.S

East Middle Patent Road has been designated a scenic roadway, as such the site development plan application is included per Town requirements for development within 500' of the roadway.

Site Design • Environmental

NCPB-Carthy Morse-Preliminary Subdivision Application June 25, 2021 Page **2** of **2** 

Please also note the applicant is proposing renovations and additions to the existing residence located on proposed Lot 2 which is currently a pre-existing non-conforming structure. The proposed additions will be partially located within the front yard setback and as such will require a variance from the Zoning Board of Appeals (ZBA).