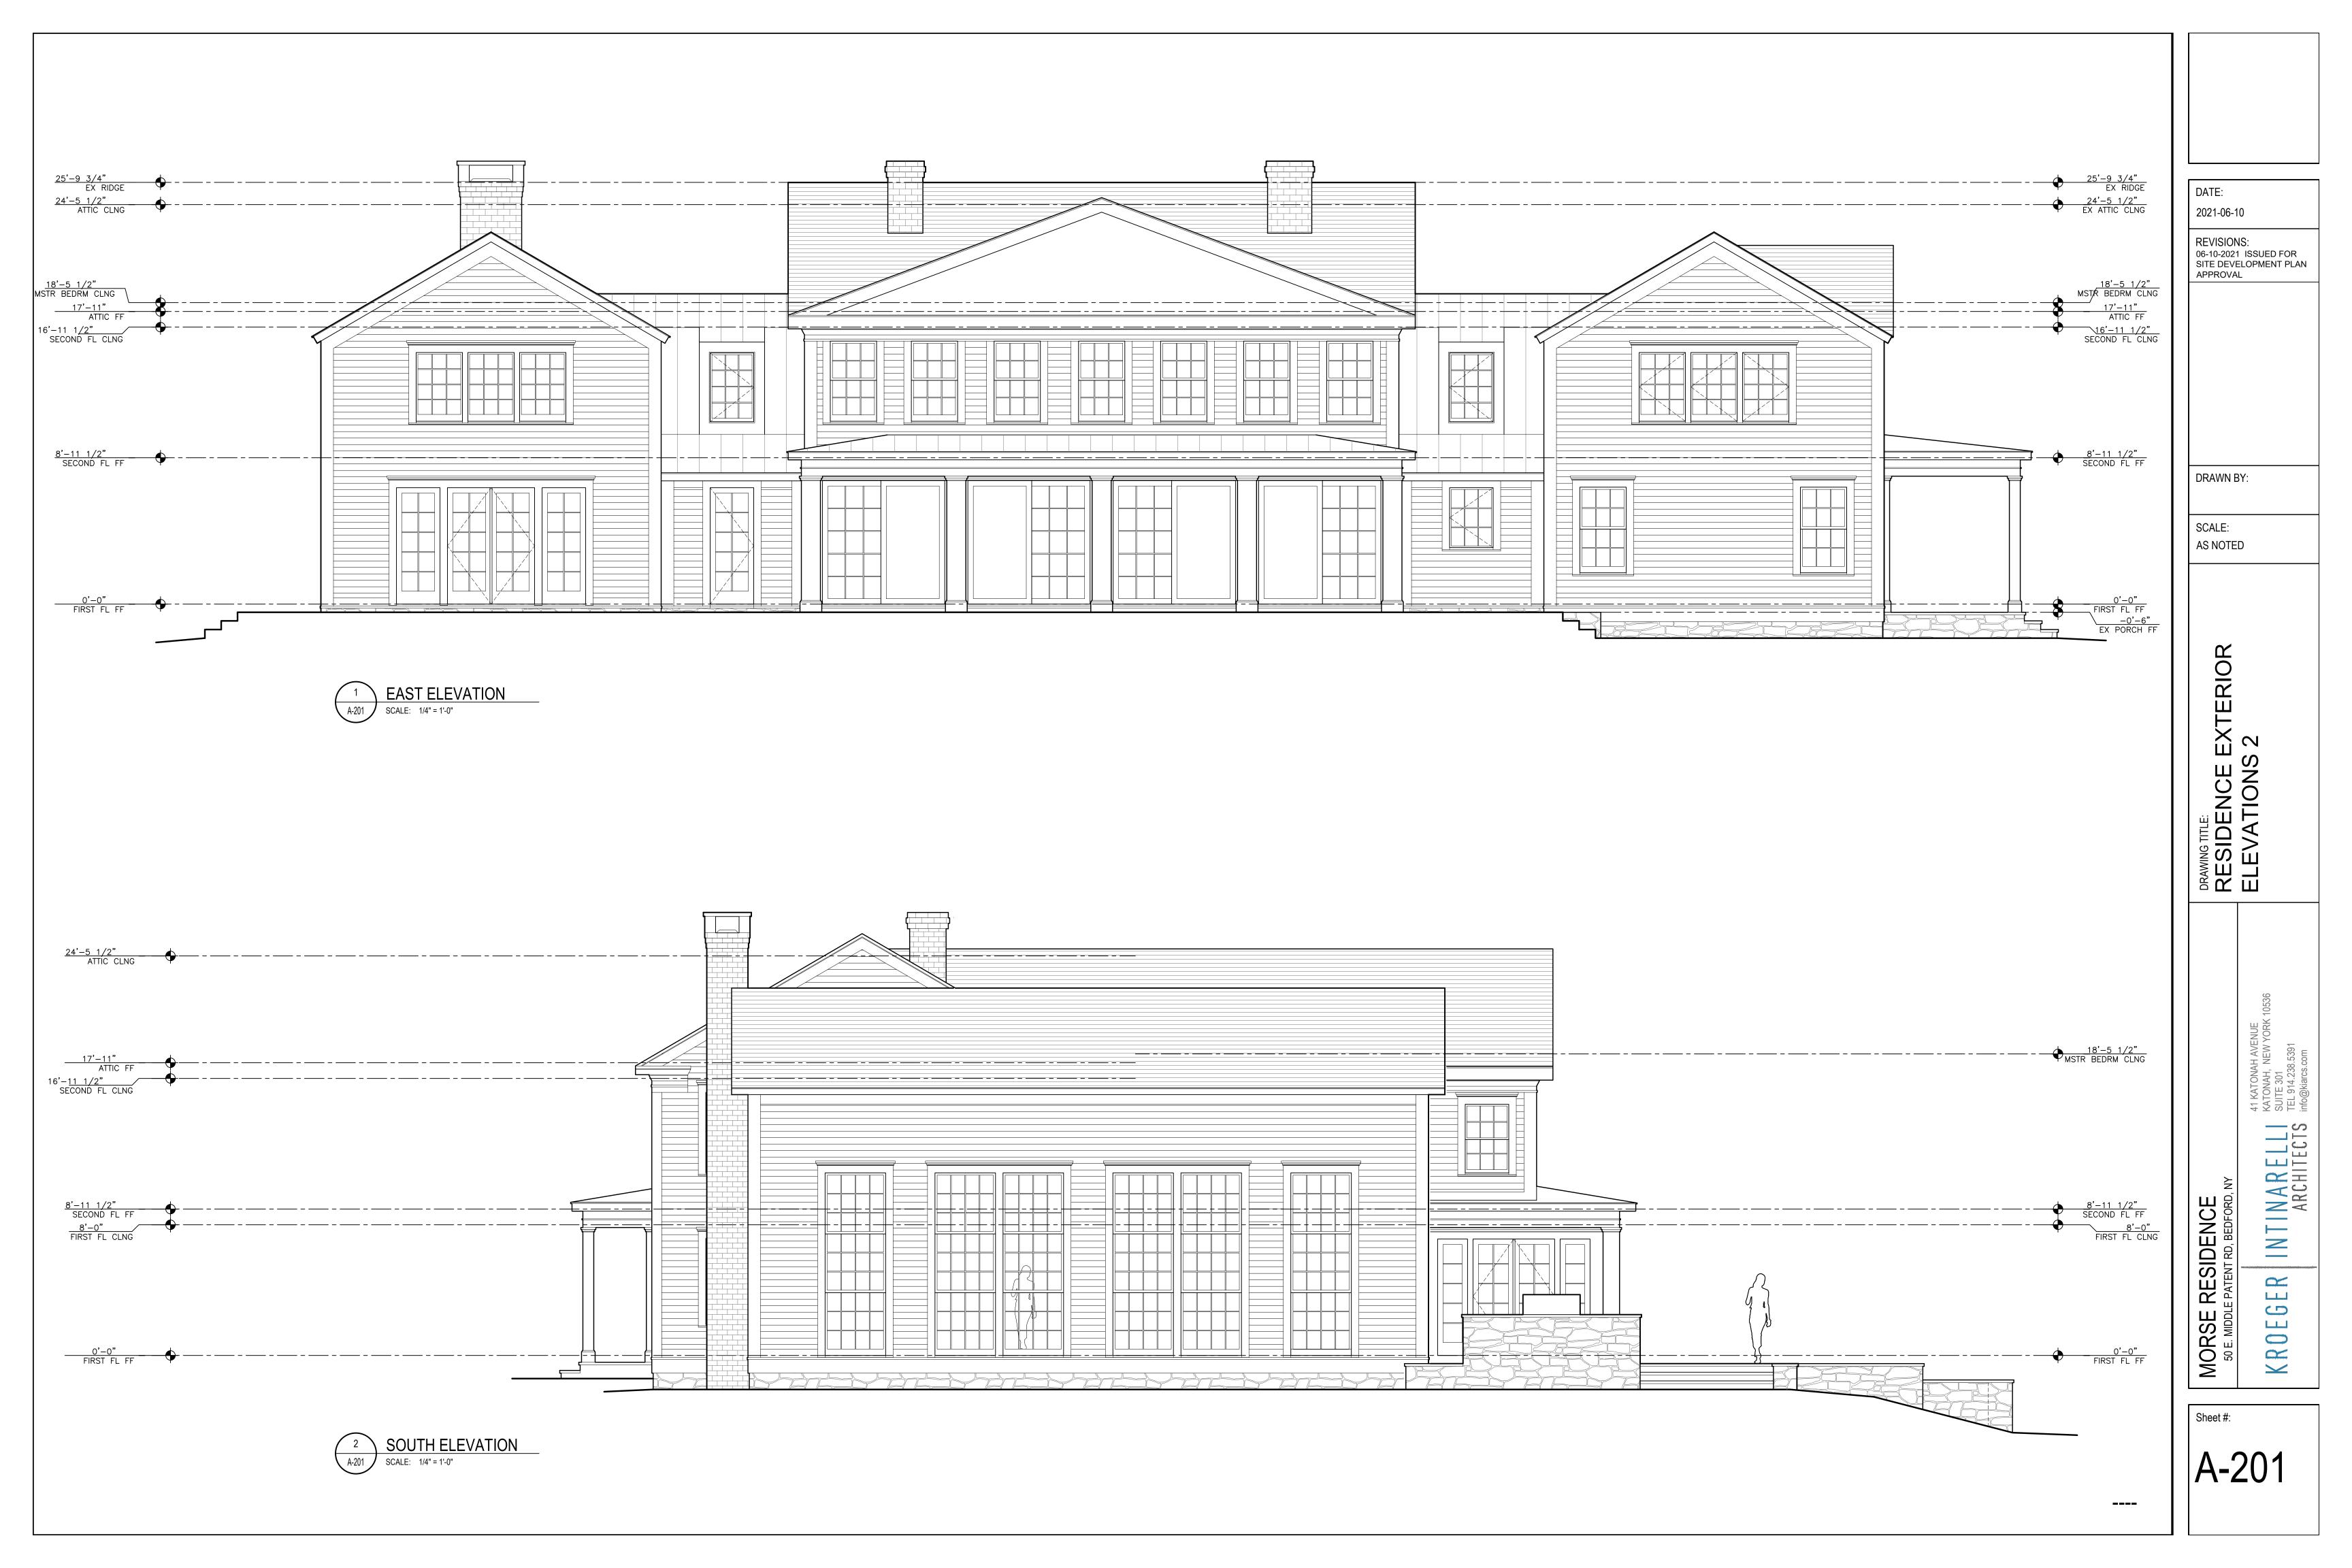

NCPB-Carthy Morse-Preliminary Subdivision Application June 25, 2021 Page **2** of **2** 

Please also note the applicant is proposing renovations and additions to the existing residence located on proposed Lot 2 which is currently a pre-existing non-conforming structure. The proposed additions will be partially located within the front yard setback and as such will require a variance from the Zoning Board of Appeals (ZBA).