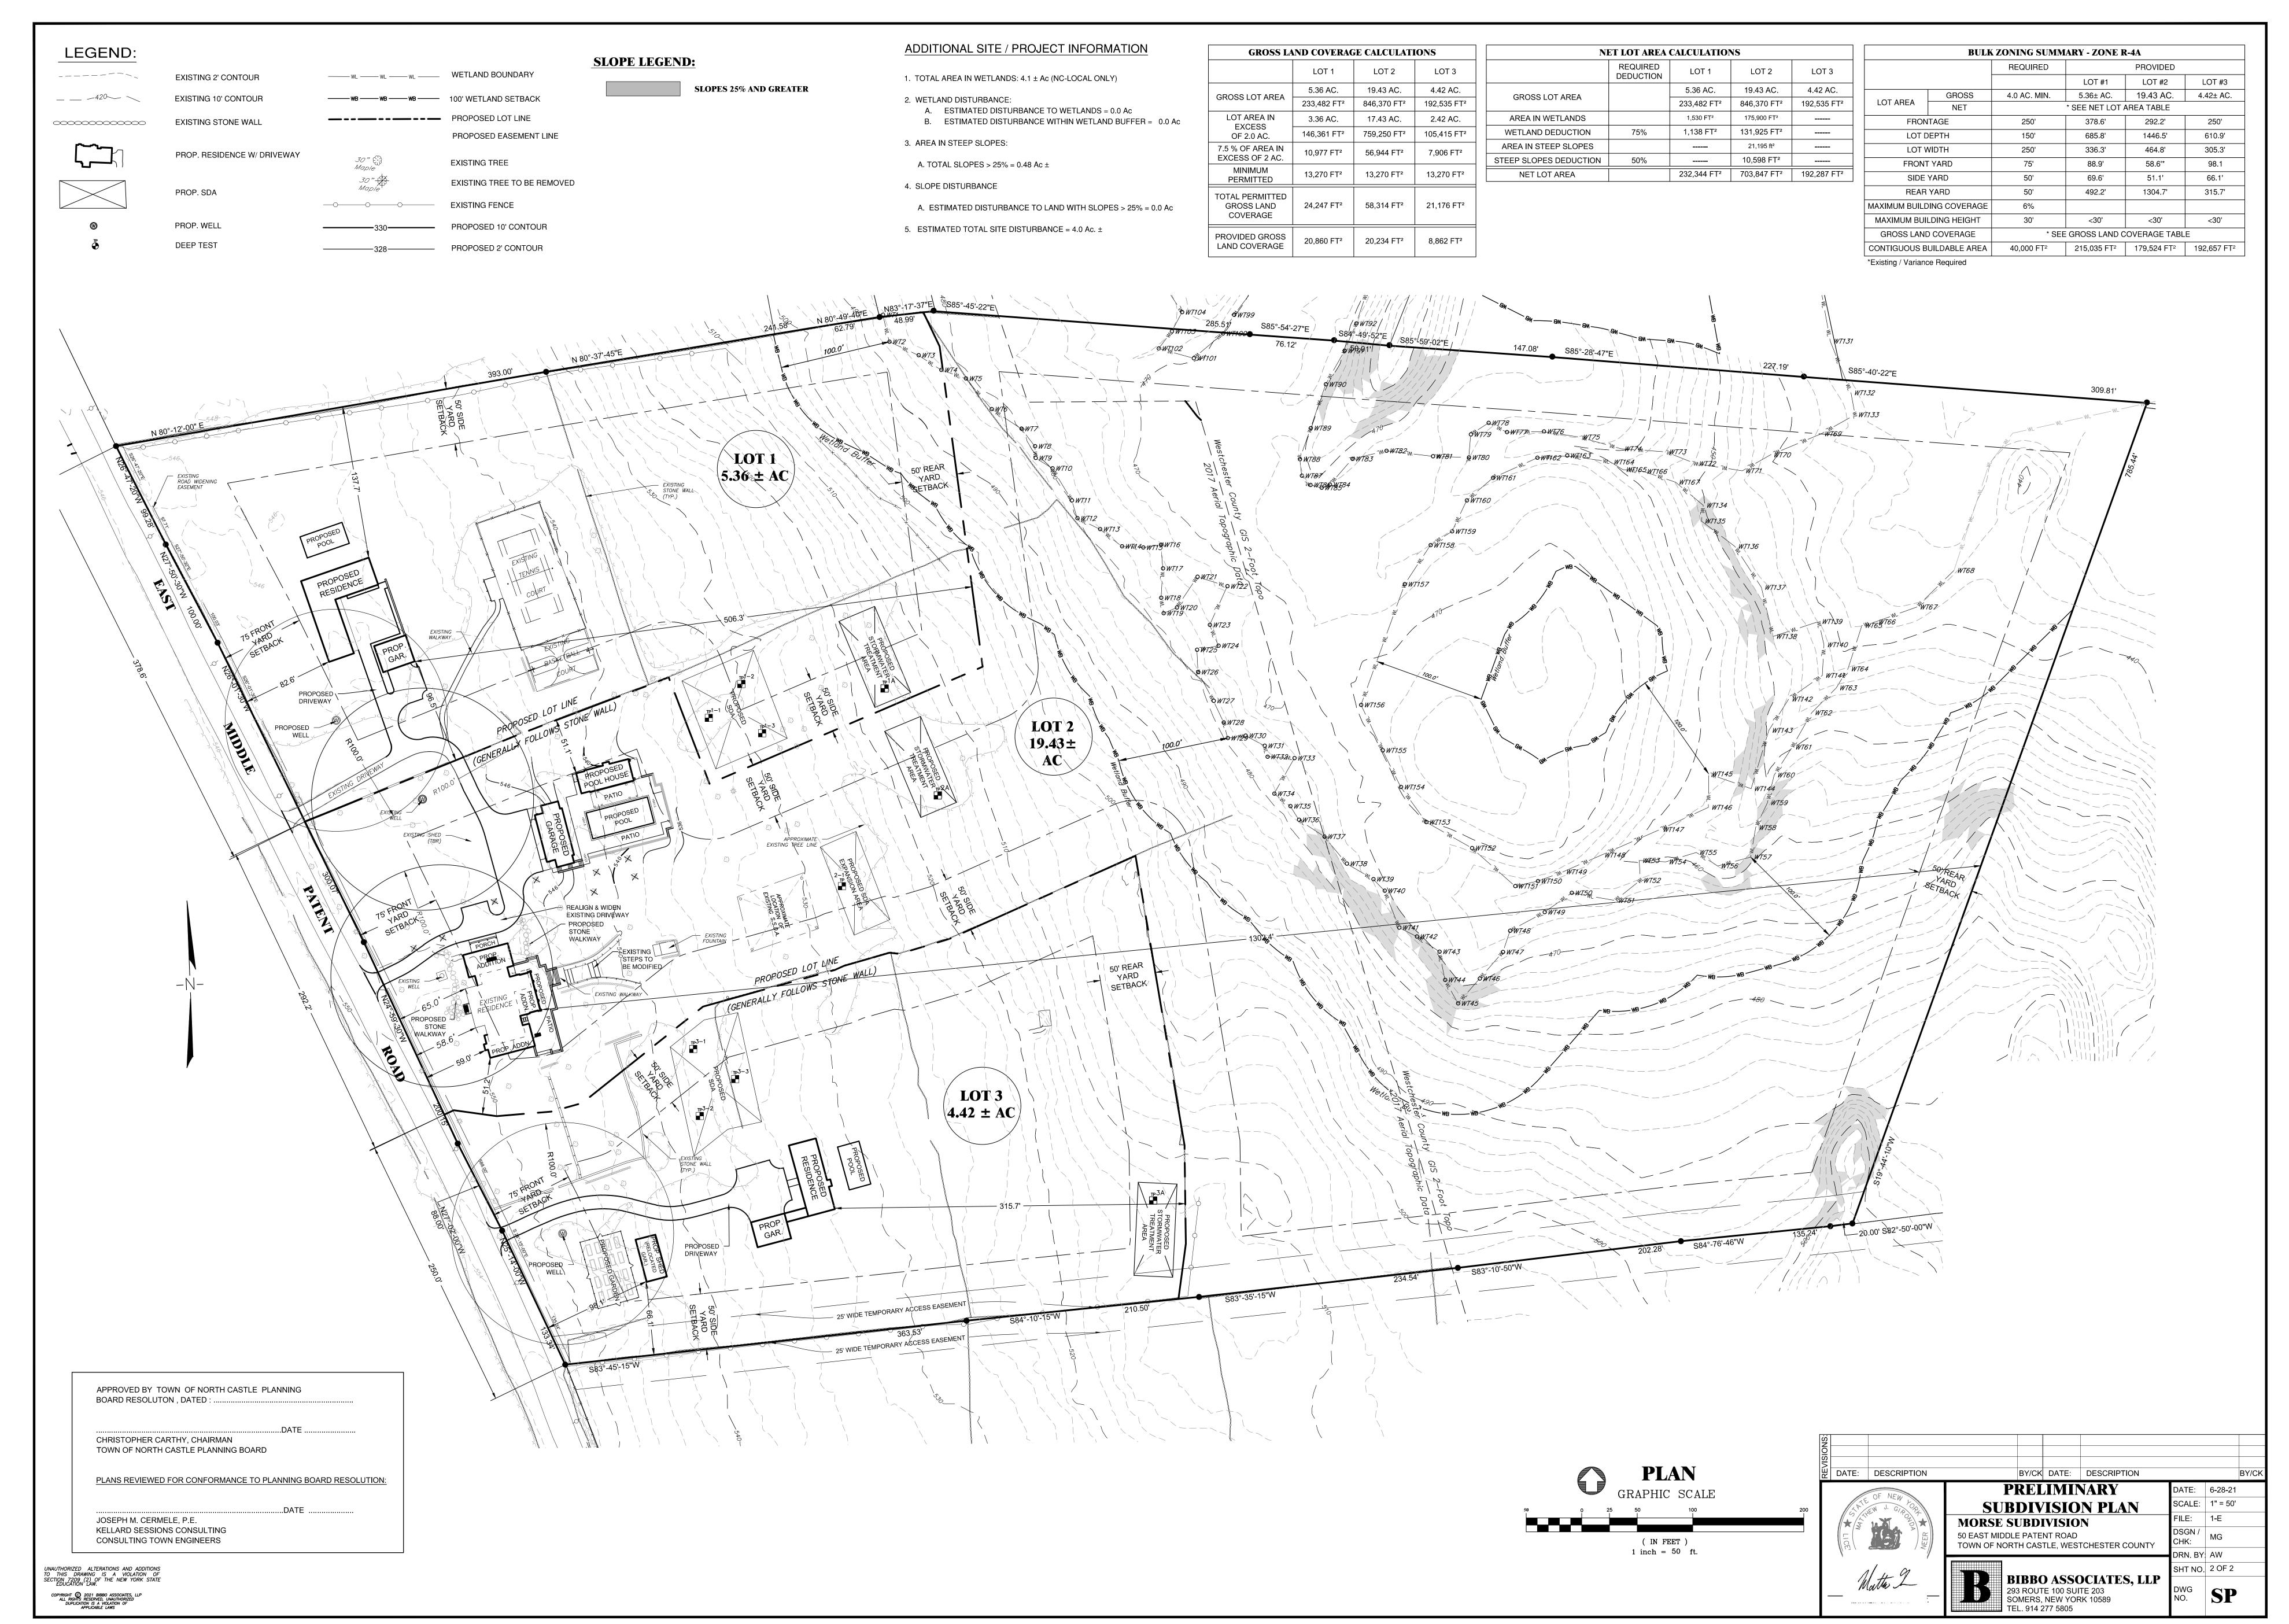

The above identified preliminary subdivision and site development plan applications are provided in connection with a proposed 3-lot subdivision located at 50 East Middle Patent Road in the R-4A zoning district. Access for the three (3) proposed lots will be provided through two (2) existing driveways and one (1) proposed curb cut from East Middle Patent Road.

Each proposed lot will be serviced by individual septic systems and drilled wells, subject to Westchester County Health Department (WCHD) approval. Our office has completed deep test pits in the proposed septic areas with WCHD representatives and found suitable soils.

NCPB-Carthy Morse-Preliminary Subdivision Application June 25, 2021 Page **2** of **2** 

Please also note the applicant is proposing renovations and additions to the existing residence located on proposed Lot 2 which is currently a pre-existing non-conforming structure. The proposed additions will be partially located within the front yard setback and as such will require a variance from the Zoning Board of Appeals (ZBA).

### III. DESCRIPTION OF PROPOSED DEVELOPMENT

| Type of Subdivision proposed: Conventional X Conservation                                                                                                                     |
|-------------------------------------------------------------------------------------------------------------------------------------------------------------------------------|
| Total Number of Lots Proposed on Preliminary Subdivision Plat:  Total Number of Lots Proposed in North Castle Only (if different):                                            |
| Are any new streets proposed? No X Yes                                                                                                                                        |
| Has the center line of each proposed street been staked? No Yes No                                                                        |
| Have the corners of each proposed lot been identified with appropriate stakes? No X Yes If no, please indicate the date by which such lot corners will be staked:             |
| Are any waivers from the provisions of Chapter 355 (Zoning) or Chapter 275 (Subdivision of Land) of the North Castle Town Code requested? No Yes If yes, please specify type: |
| Earthwork Balance: Cut C.Y. Fill C.Y.                                                                                                                                         |
| Will Development on the subject property involve any of the following:                                                                                                        |
| Areas of special flood hazard? No X Yes Yes (If yes, application for a Development Permit pursuant to Chapter 177 of the North Castle Town Code may also be required)         |
| Trees with a diameter at breast height (DBH) of 8" or greater?                                                                                                                |
| No Yes <b>X</b> (If yes, application for a Tree Removal Prmit pursuant to Chapter 308 of the North Castle Town Code may also be required.)                                    |
| Town-regulated wetlands? No Yes (If yes, application for a Town Wetlands Permit pursuant to Chapter 340 of the North Castle Town Code may also be required.)                  |
| State-regulated wetlands? No X Yes (If yes, application for a State Wetlands Permit may also be required.)                                                                    |