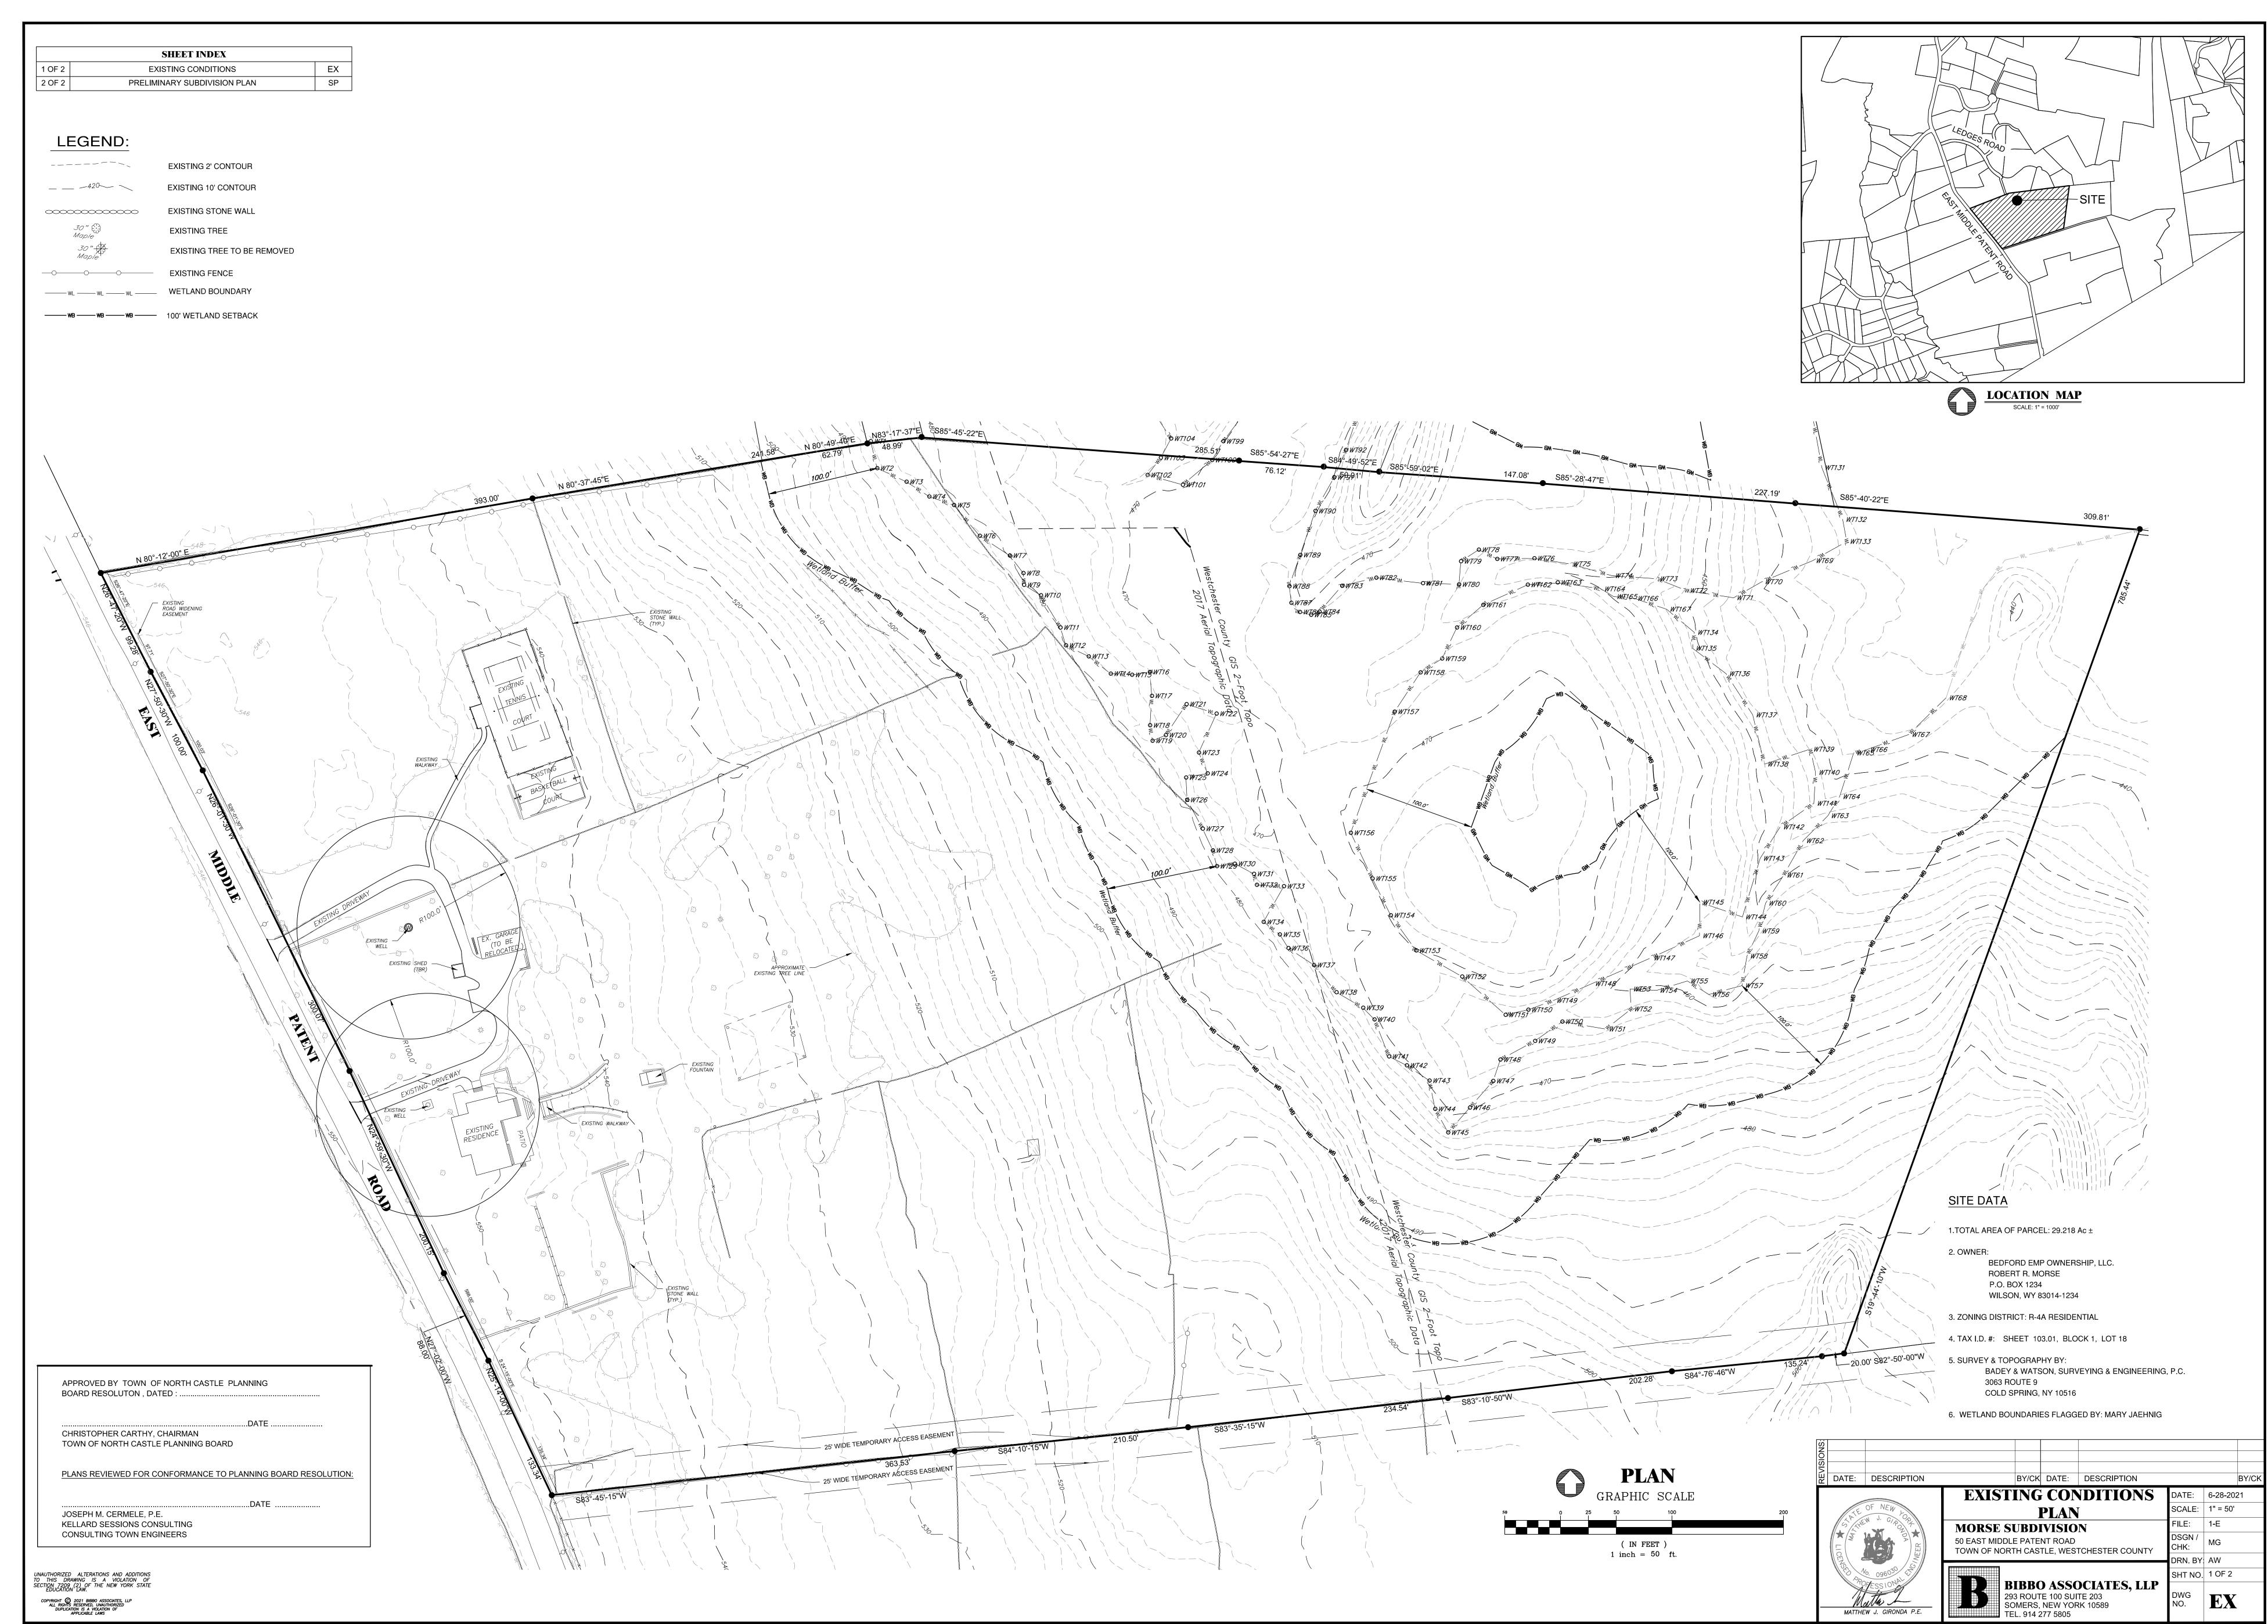

The above identified preliminary subdivision and site development plan applications are provided in connection with a proposed 3-lot subdivision located at 50 East Middle Patent Road in the R-4A zoning district. Access for the three (3) proposed lots will be provided through two (2) existing driveways and one (1) proposed curb cut from East Middle Patent Road.

Each proposed lot will be serviced by individual septic systems and drilled wells, subject to Westchester County Health Department (WCHD) approval. Our office has completed deep test pits in the proposed septic areas with WCHD representatives and found suitable soils.

East Middle Patent Road has been designated a scenic roadway, as such the site development plan application is included per Town requirements for development within 500' of the roadway.

Site Design • Environmental

## II. IDENTIFICATION OF SUBJECT PROPERTY

| Proper | ty Street Address:                                                                                                    | 50                                                                      | EAST MIDDLE                                                                                                                                          | PATENT                                                                  | ROAD                  |                 |                 |
|--------|-----------------------------------------------------------------------------------------------------------------------|-------------------------------------------------------------------------|------------------------------------------------------------------------------------------------------------------------------------------------------|-------------------------------------------------------------------------|-----------------------|-----------------|-----------------|
|        | on (in relation to no                                                                                                 |                                                                         |                                                                                                                                                      |                                                                         |                       |                 |                 |
| 1,250  | feet (north, sou                                                                                                      | ith, <del>east</del> c                                                  | or west) of LEDC                                                                                                                                     | ES POAD                                                                 |                       |                 |                 |
| Abutti | ng Street(s): <u>E.</u>                                                                                               | Miool                                                                   | E PATENT RO                                                                                                                                          | AD                                                                      |                       |                 |                 |
| Tax M  | ap Designation (NI                                                                                                    | EW): Sed                                                                | etion 103.01                                                                                                                                         | Block                                                                   | 1                     | Lot             | 18              |
| Tax M  | ap Designation (O)                                                                                                    | LD): Sec                                                                | tion                                                                                                                                                 | Block                                                                   |                       | Lot             |                 |
| Zoning | g District: R-41                                                                                                      | A                                                                       | Total Land Area                                                                                                                                      | 29.22 A                                                                 | c.±                   |                 |                 |
| Land A | Area in North Castl                                                                                                   | e Only (i                                                               | f different)                                                                                                                                         | A                                                                       | ~~~                   | •               |                 |
| Fire D | istrict(s) BANKS1                                                                                                     | LLE                                                                     | School District(s)                                                                                                                                   | BEDFORT                                                                 | >                     | •               |                 |
| Is any | portion of subject p                                                                                                  | property                                                                | abutting or located                                                                                                                                  | within five hu                                                          | ındred (5             | 00) feet of the | following:      |
|        | The boundary of a No Yes (adjated) The right-of-way or highway? No Yes-(adjated) The existing or profor which the Cou | tify name any existing acent) of any exacent) oposed rinty has exacted. | Yes (within 50 e(s):  ng or proposed Cook Yes (within 50 isting or proposed  Yes (within 50 isting or proposed  ght-of-way of any stablished channel | unty or State p 00 feet)  County or Sta 00 feet)  stream or drai lines? | oark or and te parkwa | ay, thruway, e  | xpressway, road |
|        | The existing or proor institution is sit  No X Yes (ad  The boundary of a                                             | oposed b<br>uated?<br>jacent) _<br>farm op                              | Yes (within 5 oundary of any cou Yes (within eration located in a Yes (within                                                                        | anty or State of 500 feet)                                              | wned lan              | d on which a p  | oublic building |
|        | he Property Owner No _x Yes  please identify the                                                                      | or Appli                                                                | cant have an intere                                                                                                                                  | st in any abutt                                                         | ing prope             | erty?           |                 |
|        |                                                                                                                       |                                                                         |                                                                                                                                                      |                                                                         |                       |                 |                 |