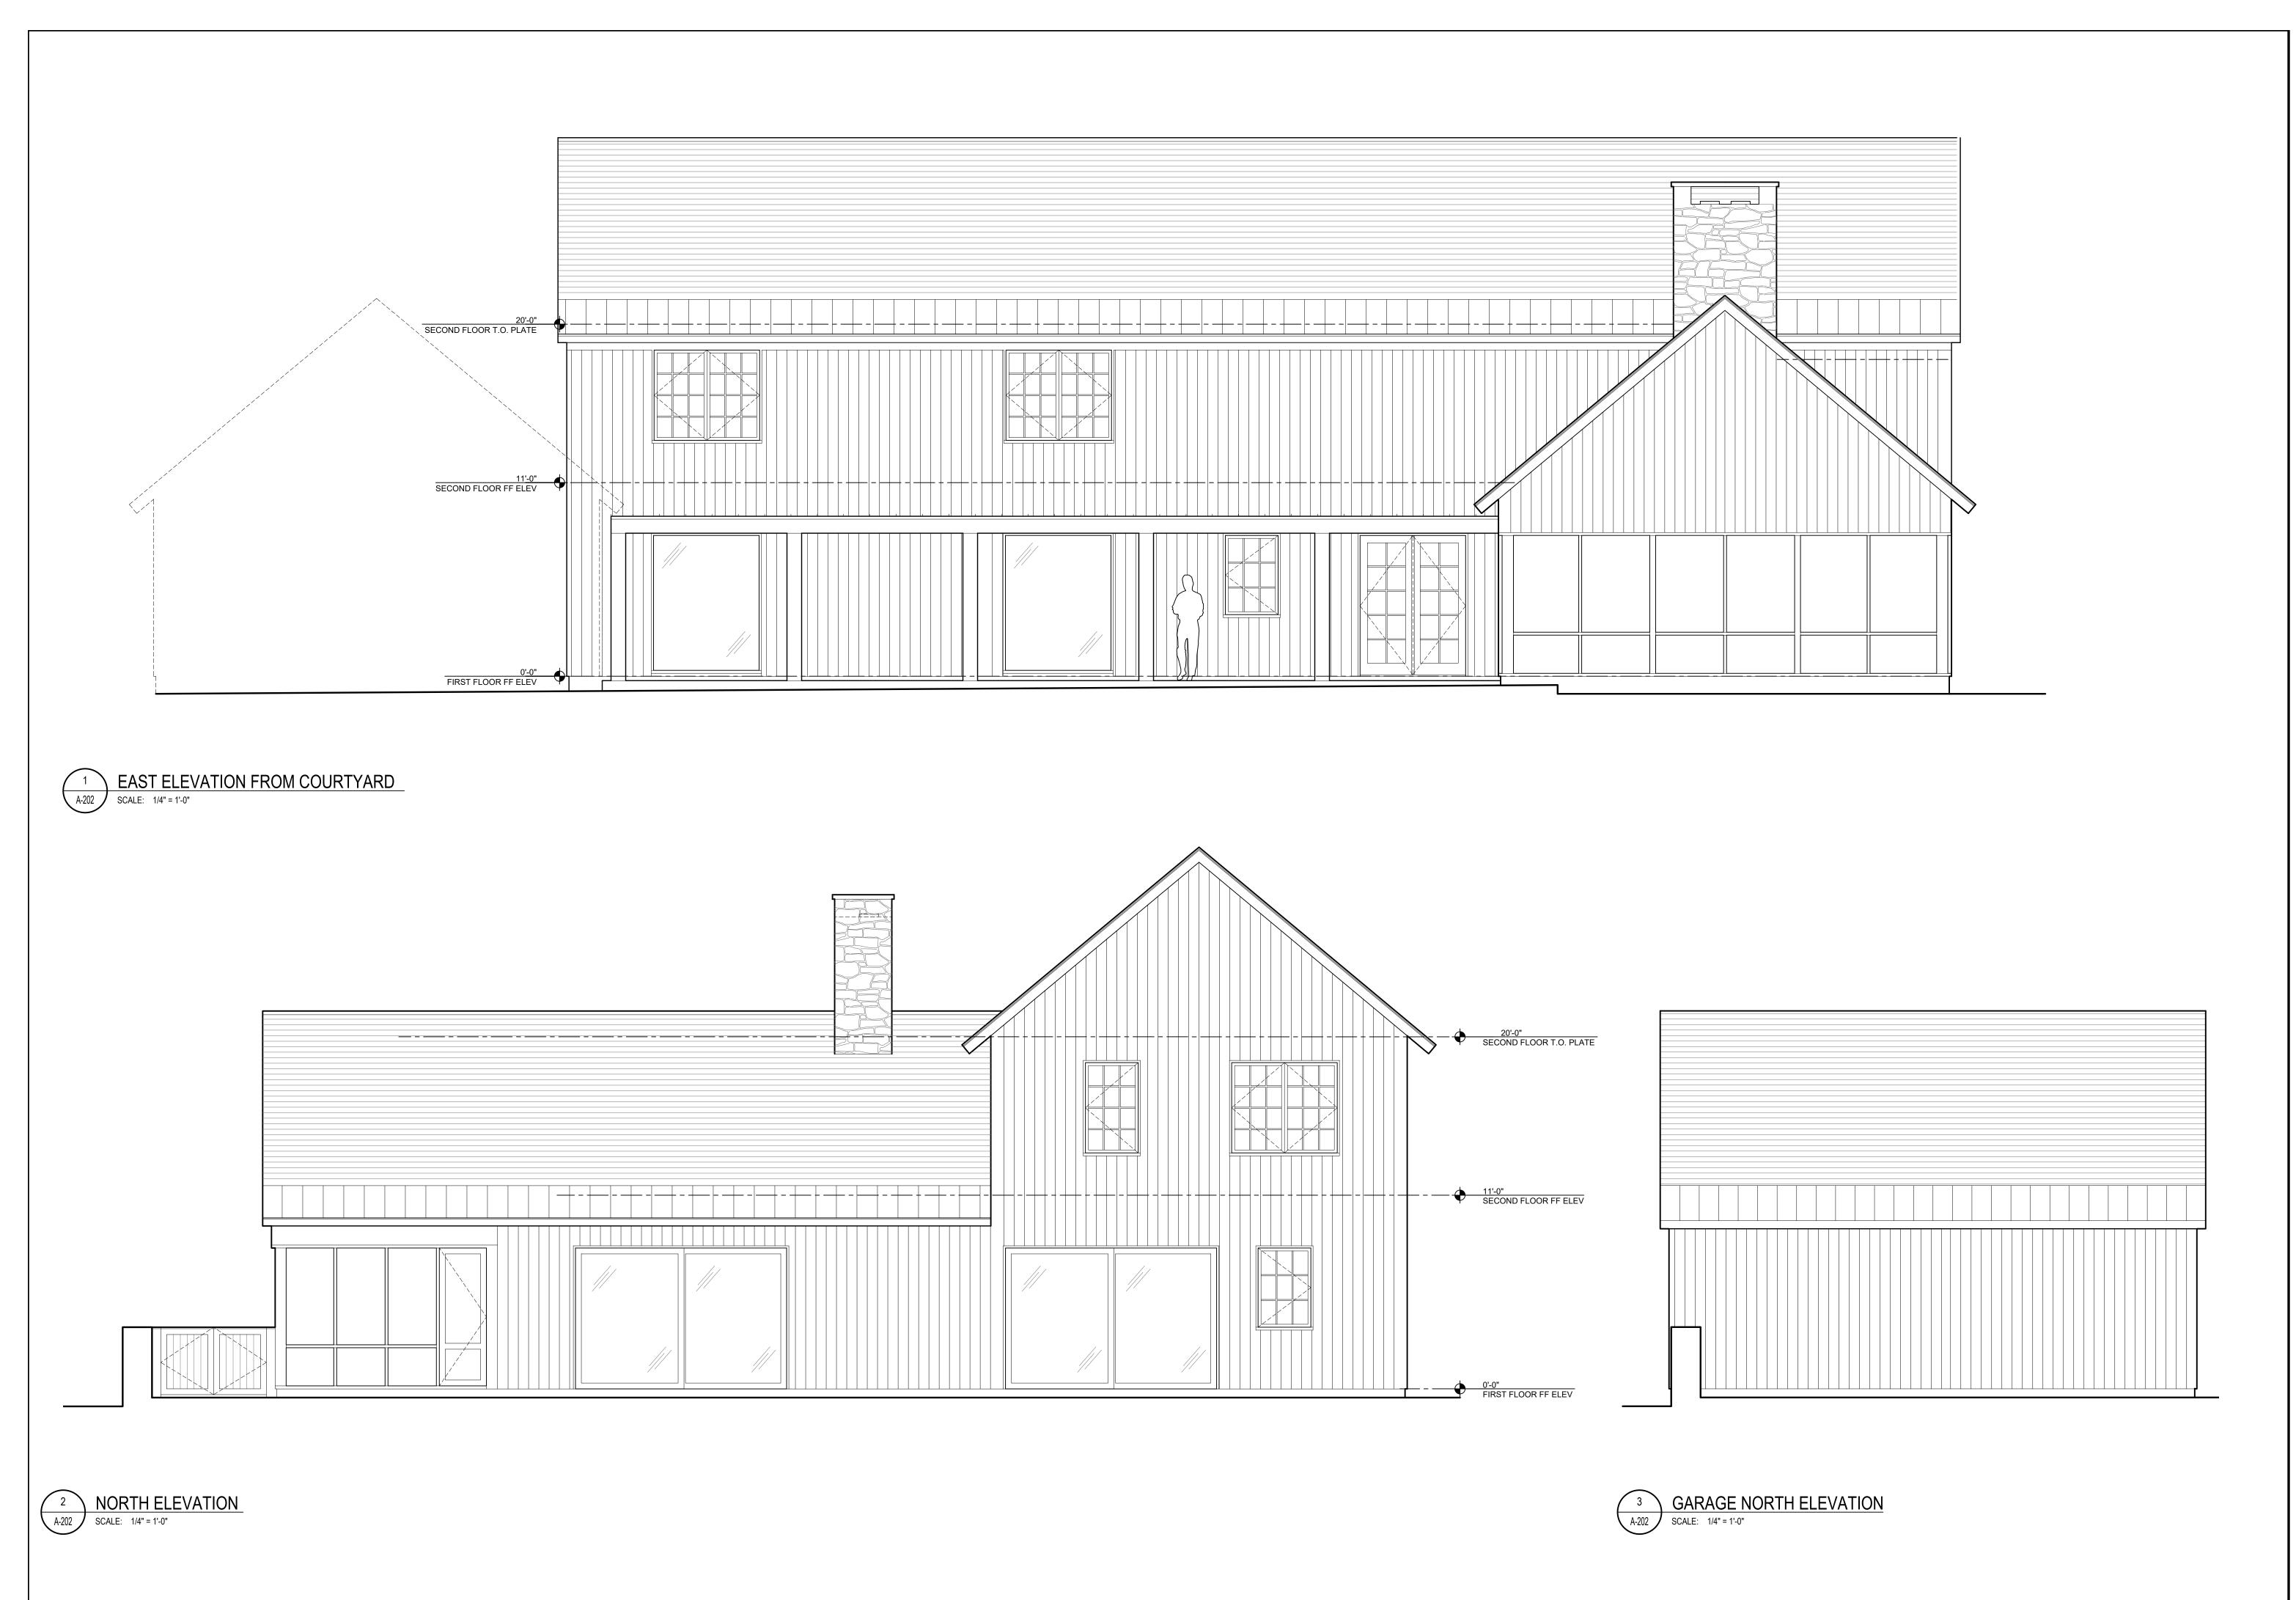

- Application for Preliminary Subdivision Approval
- Application for Site Development Plan Approval
- Escrow Account Deposit Acknowledgement
- Short Environmental Assessment Form
- Project Plans (2-sheets)
- Building Elevations (6 sheets)
- Application & Escrow Fees (check #1004 for \$900 and check #1005 for \$3,200 respectively) Via U.S.P.S

NCPB-Carthy Morse-Preliminary Subdivision Application June 25, 2021 Page **2** of **2** 

Please also note the applicant is proposing renovations and additions to the existing residence located on proposed Lot 2 which is currently a pre-existing non-conforming structure. The proposed additions will be partially located within the front yard setback and as such will require a variance from the Zoning Board of Appeals (ZBA).