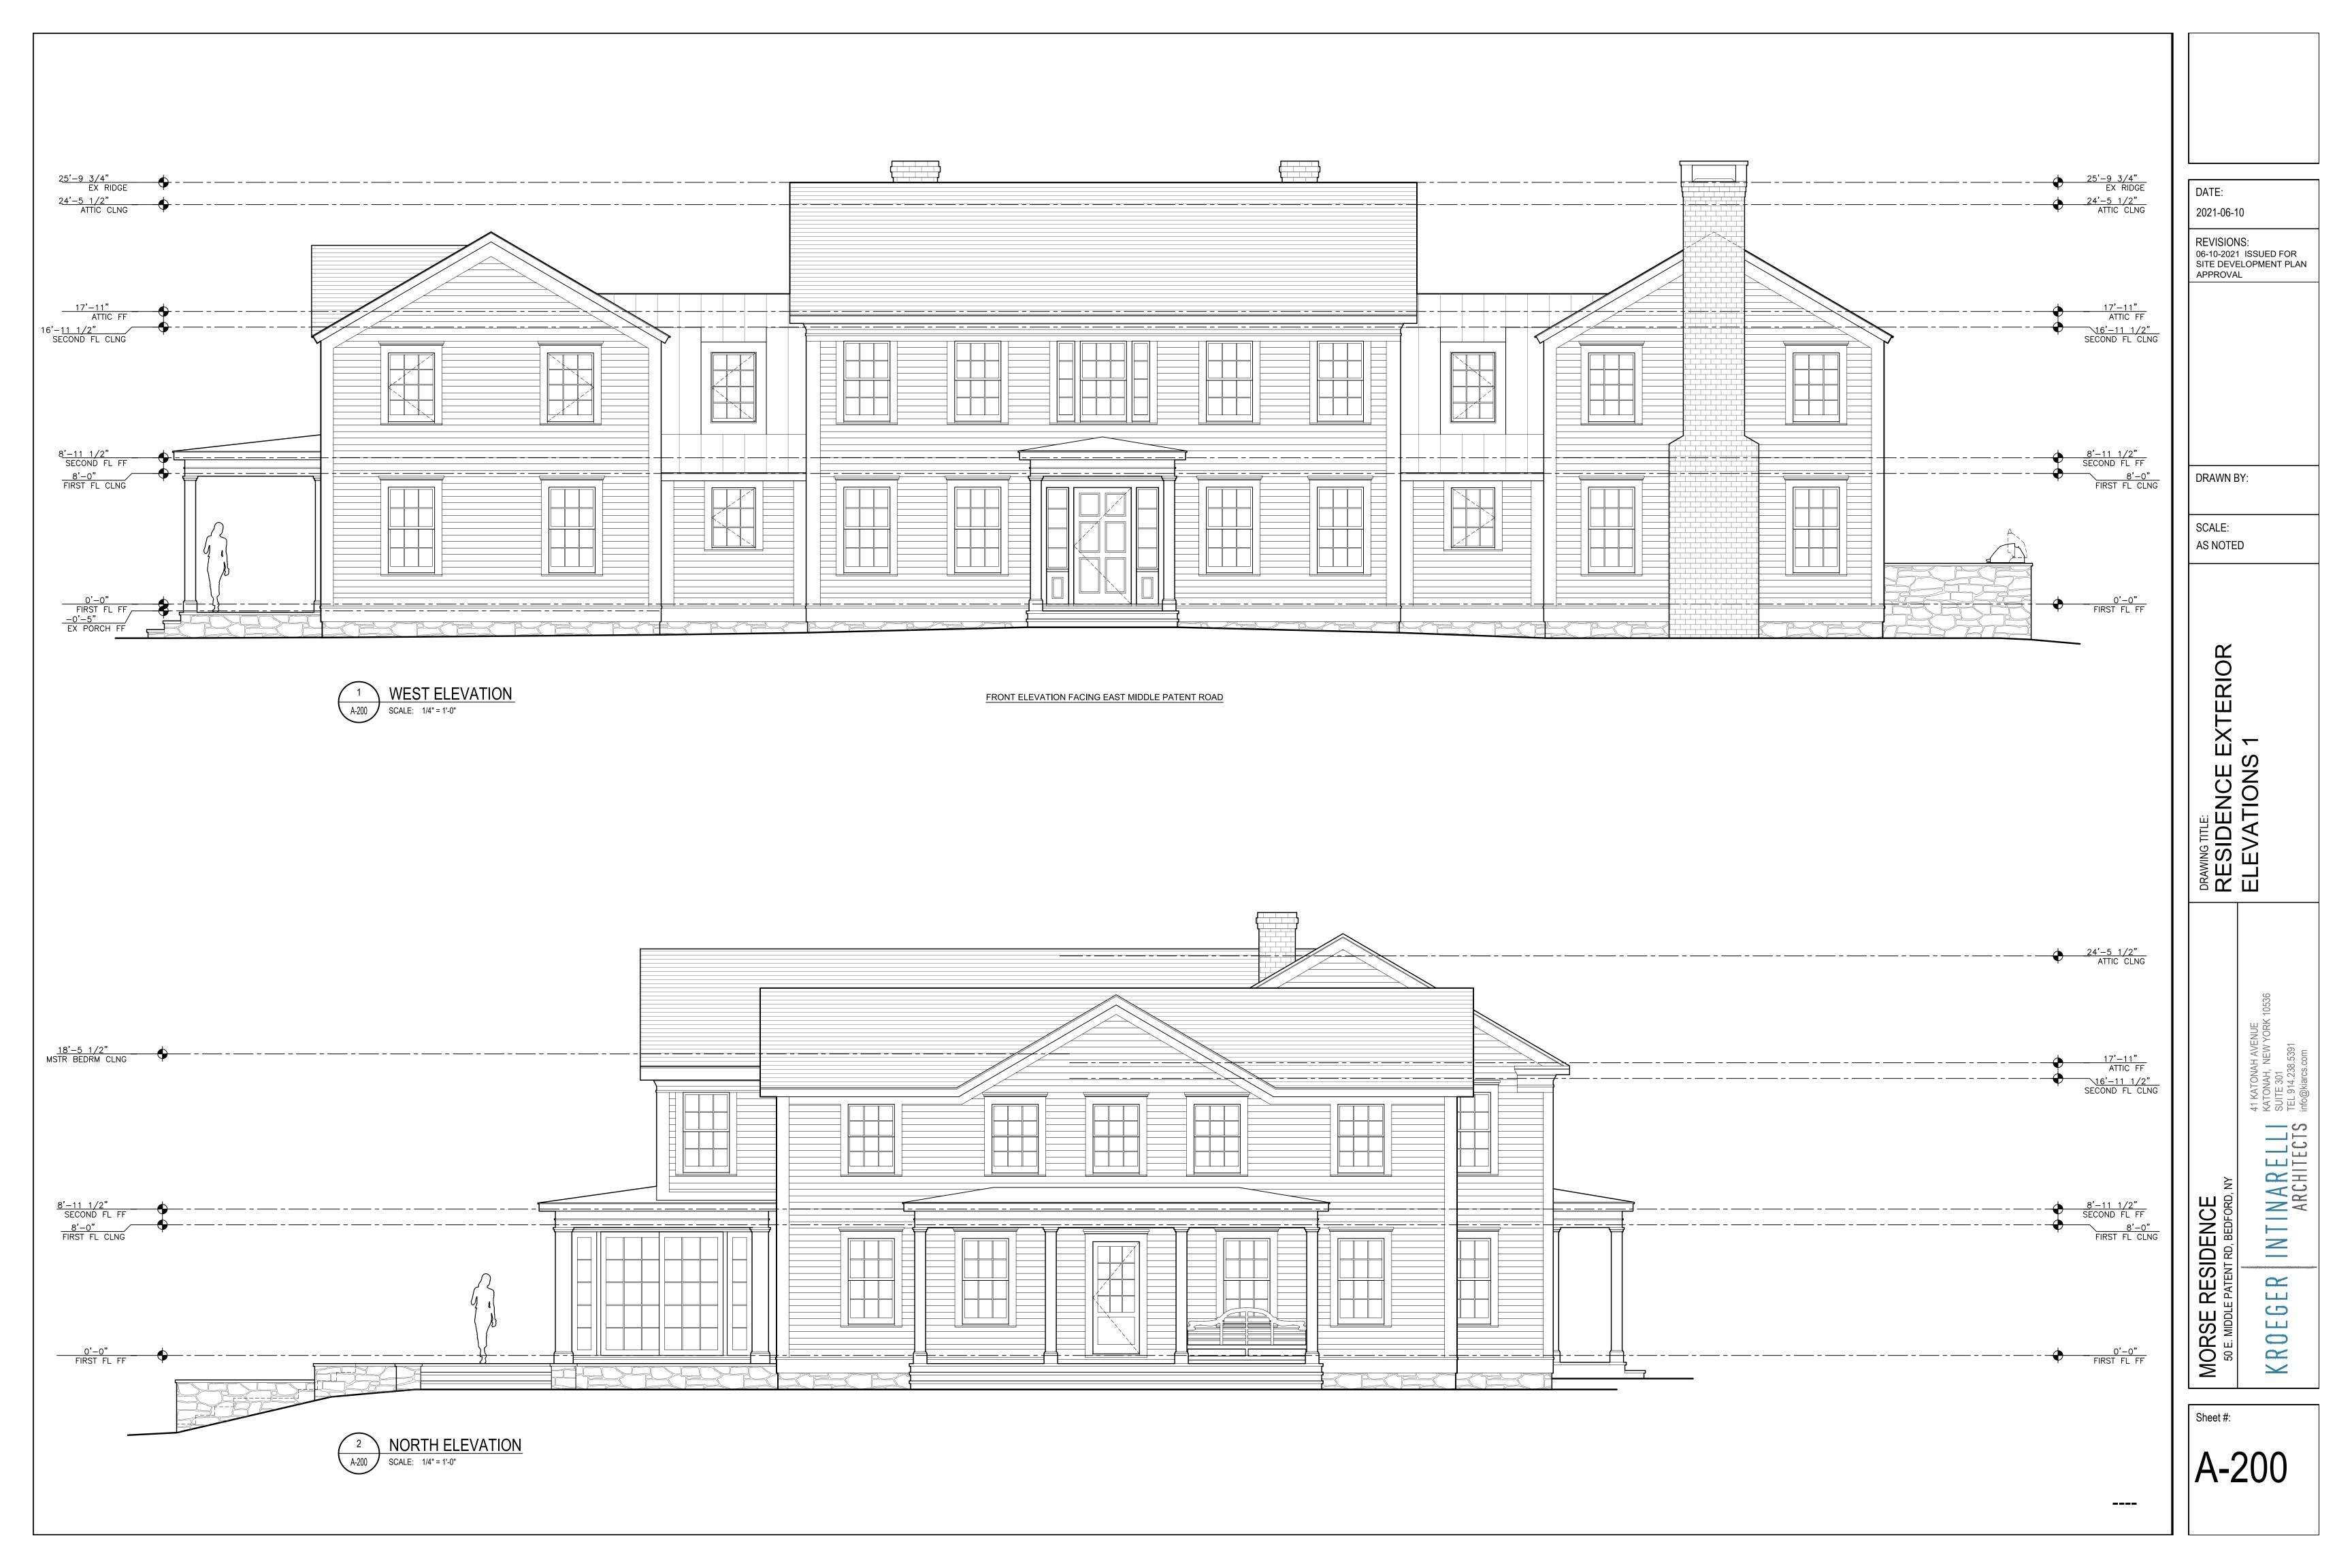

- Application for Preliminary Subdivision Approval
- Application for Site Development Plan Approval
- Escrow Account Deposit Acknowledgement
- Short Environmental Assessment Form
- Project Plans (2-sheets)
- Building Elevations (6 sheets)
- Application & Escrow Fees (check #1004 for \$900 and check #1005 for \$3,200 respectively) Via U.S.P.S

NCPB-Carthy Morse-Preliminary Subdivision Application June 25, 2021 Page **2** of **2** 

Please also note the applicant is proposing renovations and additions to the existing residence located on proposed Lot 2 which is currently a pre-existing non-conforming structure. The proposed additions will be partially located within the front yard setback and as such will require a variance from the Zoning Board of Appeals (ZBA).