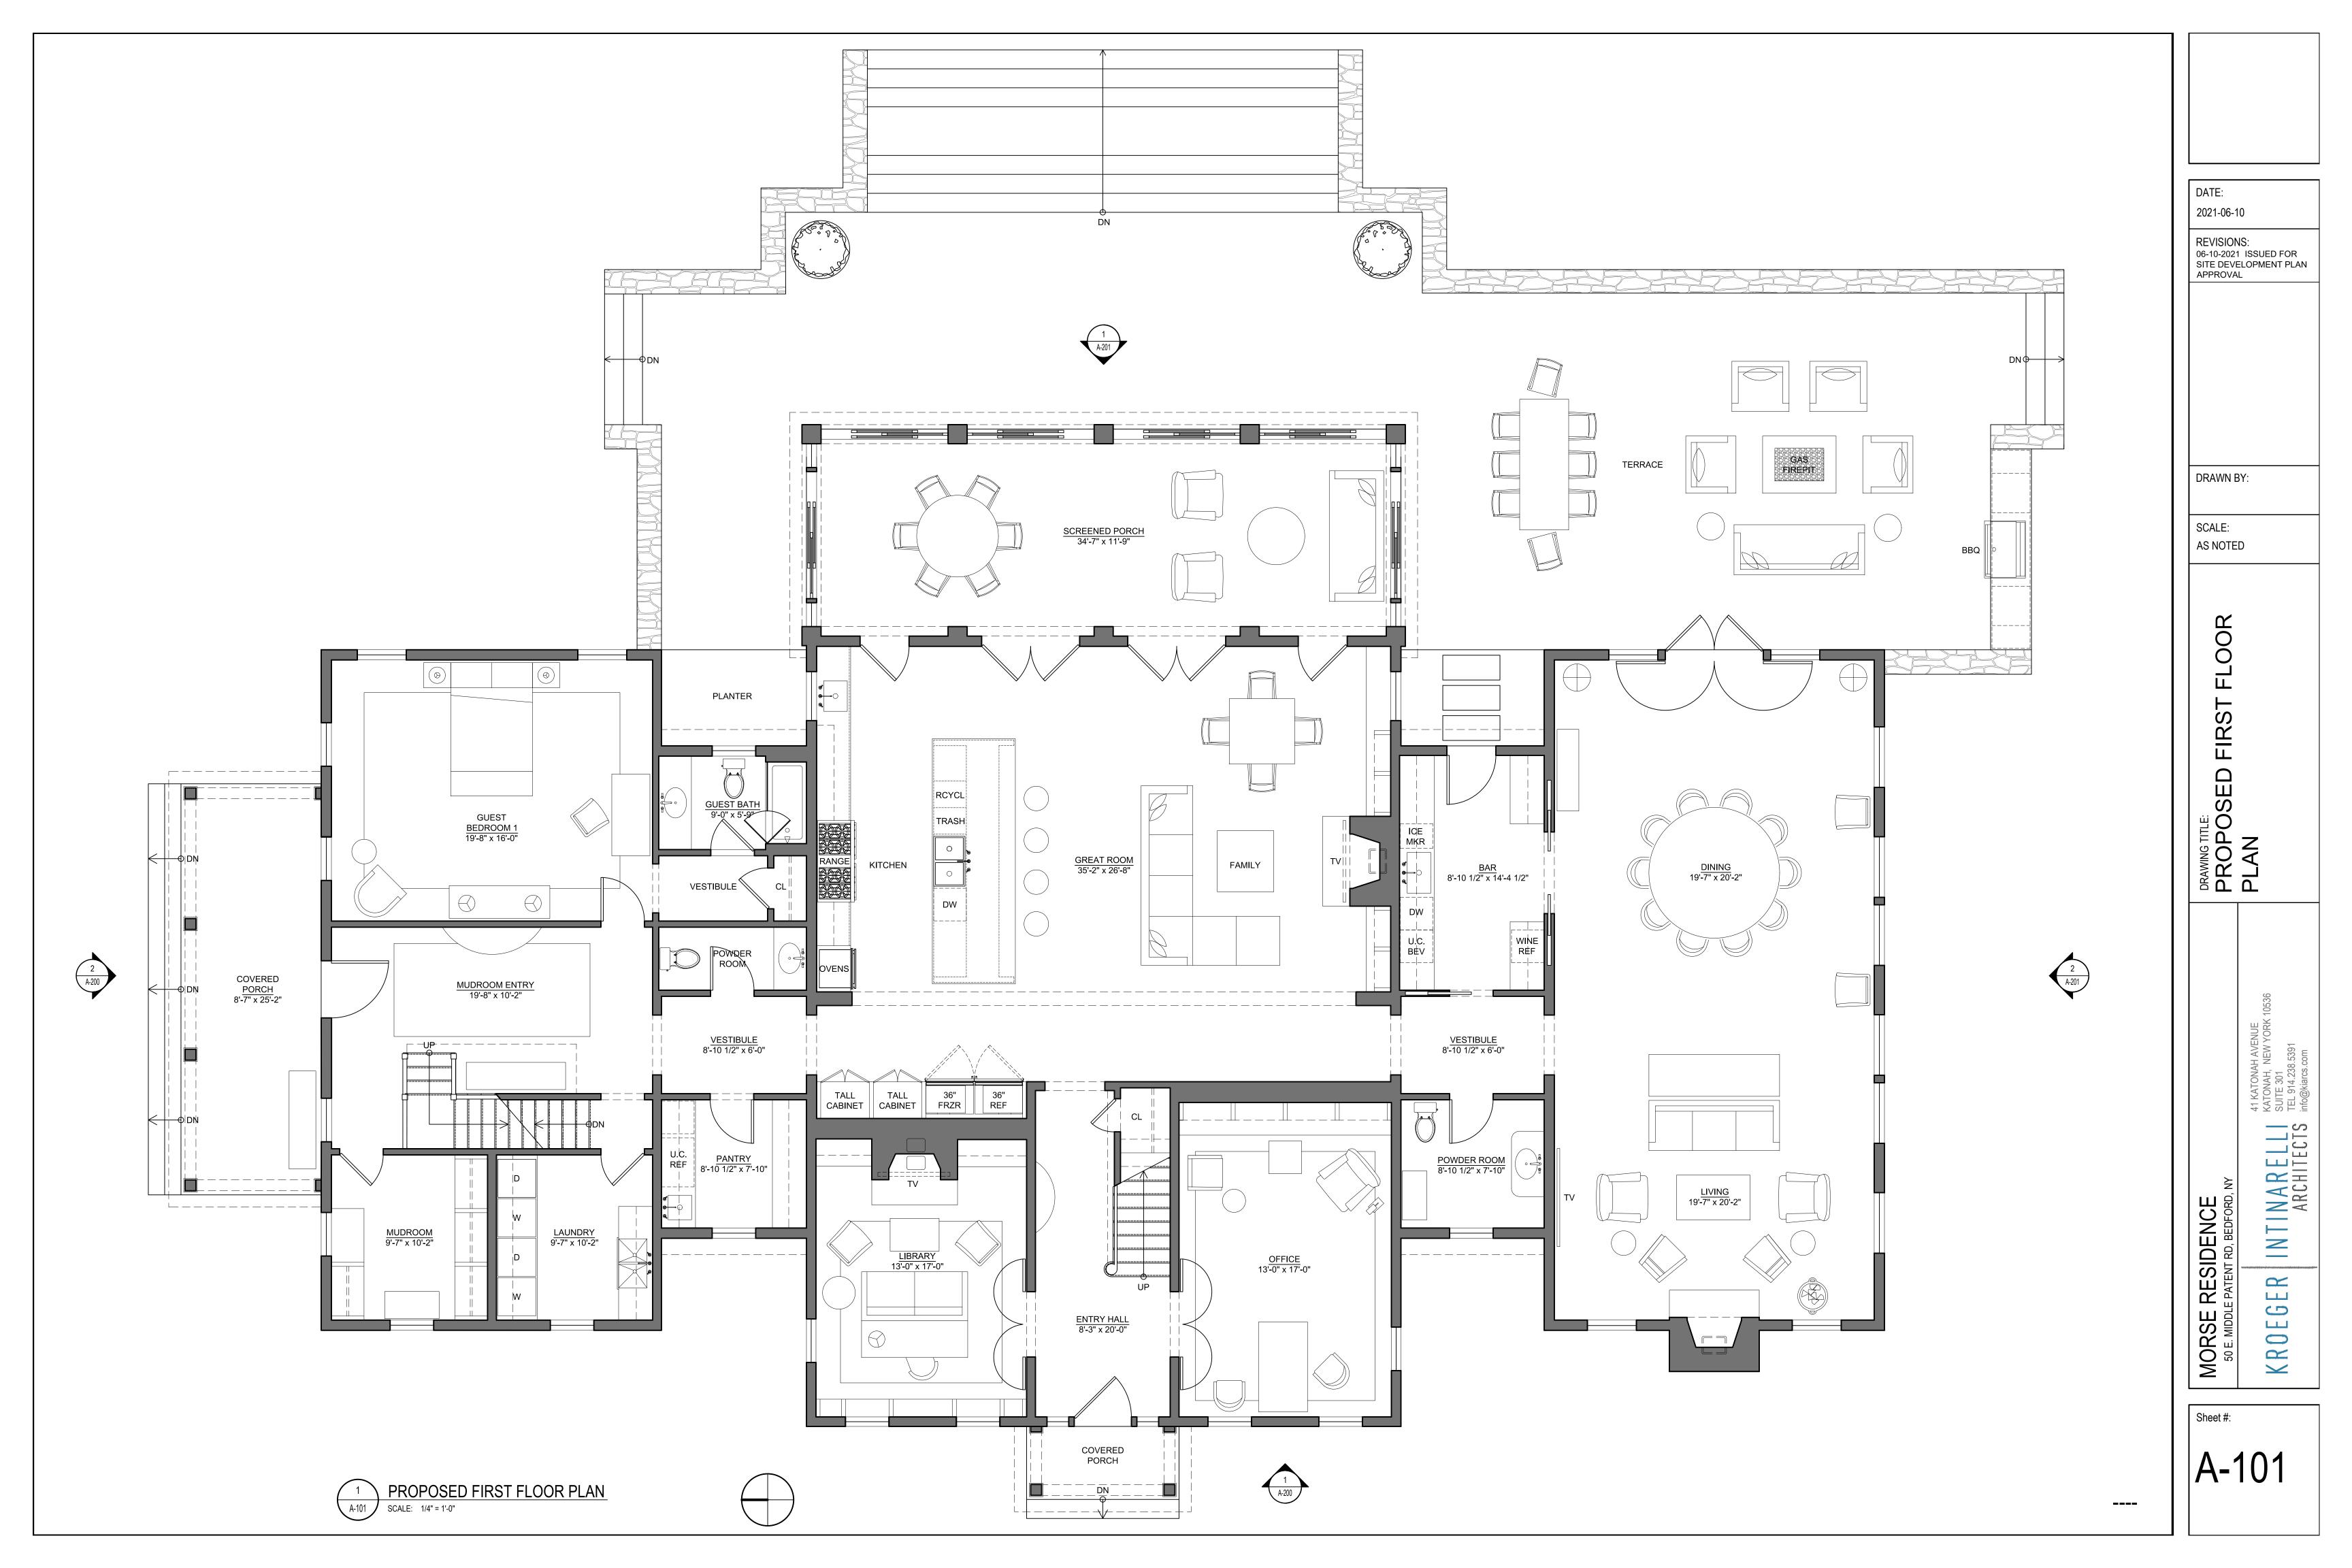

- Application for Preliminary Subdivision Approval
- Application for Site Development Plan Approval
- Escrow Account Deposit Acknowledgement
- Short Environmental Assessment Form
- Project Plans (2-sheets)
- Building Elevations (6 sheets)
- Application & Escrow Fees (check #1004 for \$900 and check #1005 for \$3,200 respectively) Via U.S.P.S

NCPB-Carthy Morse-Preliminary Subdivision Application June 25, 2021 Page **2** of **2** 

Please also note the applicant is proposing renovations and additions to the existing residence located on proposed Lot 2 which is currently a pre-existing non-conforming structure. The proposed additions will be partially located within the front yard setback and as such will require a variance from the Zoning Board of Appeals (ZBA).