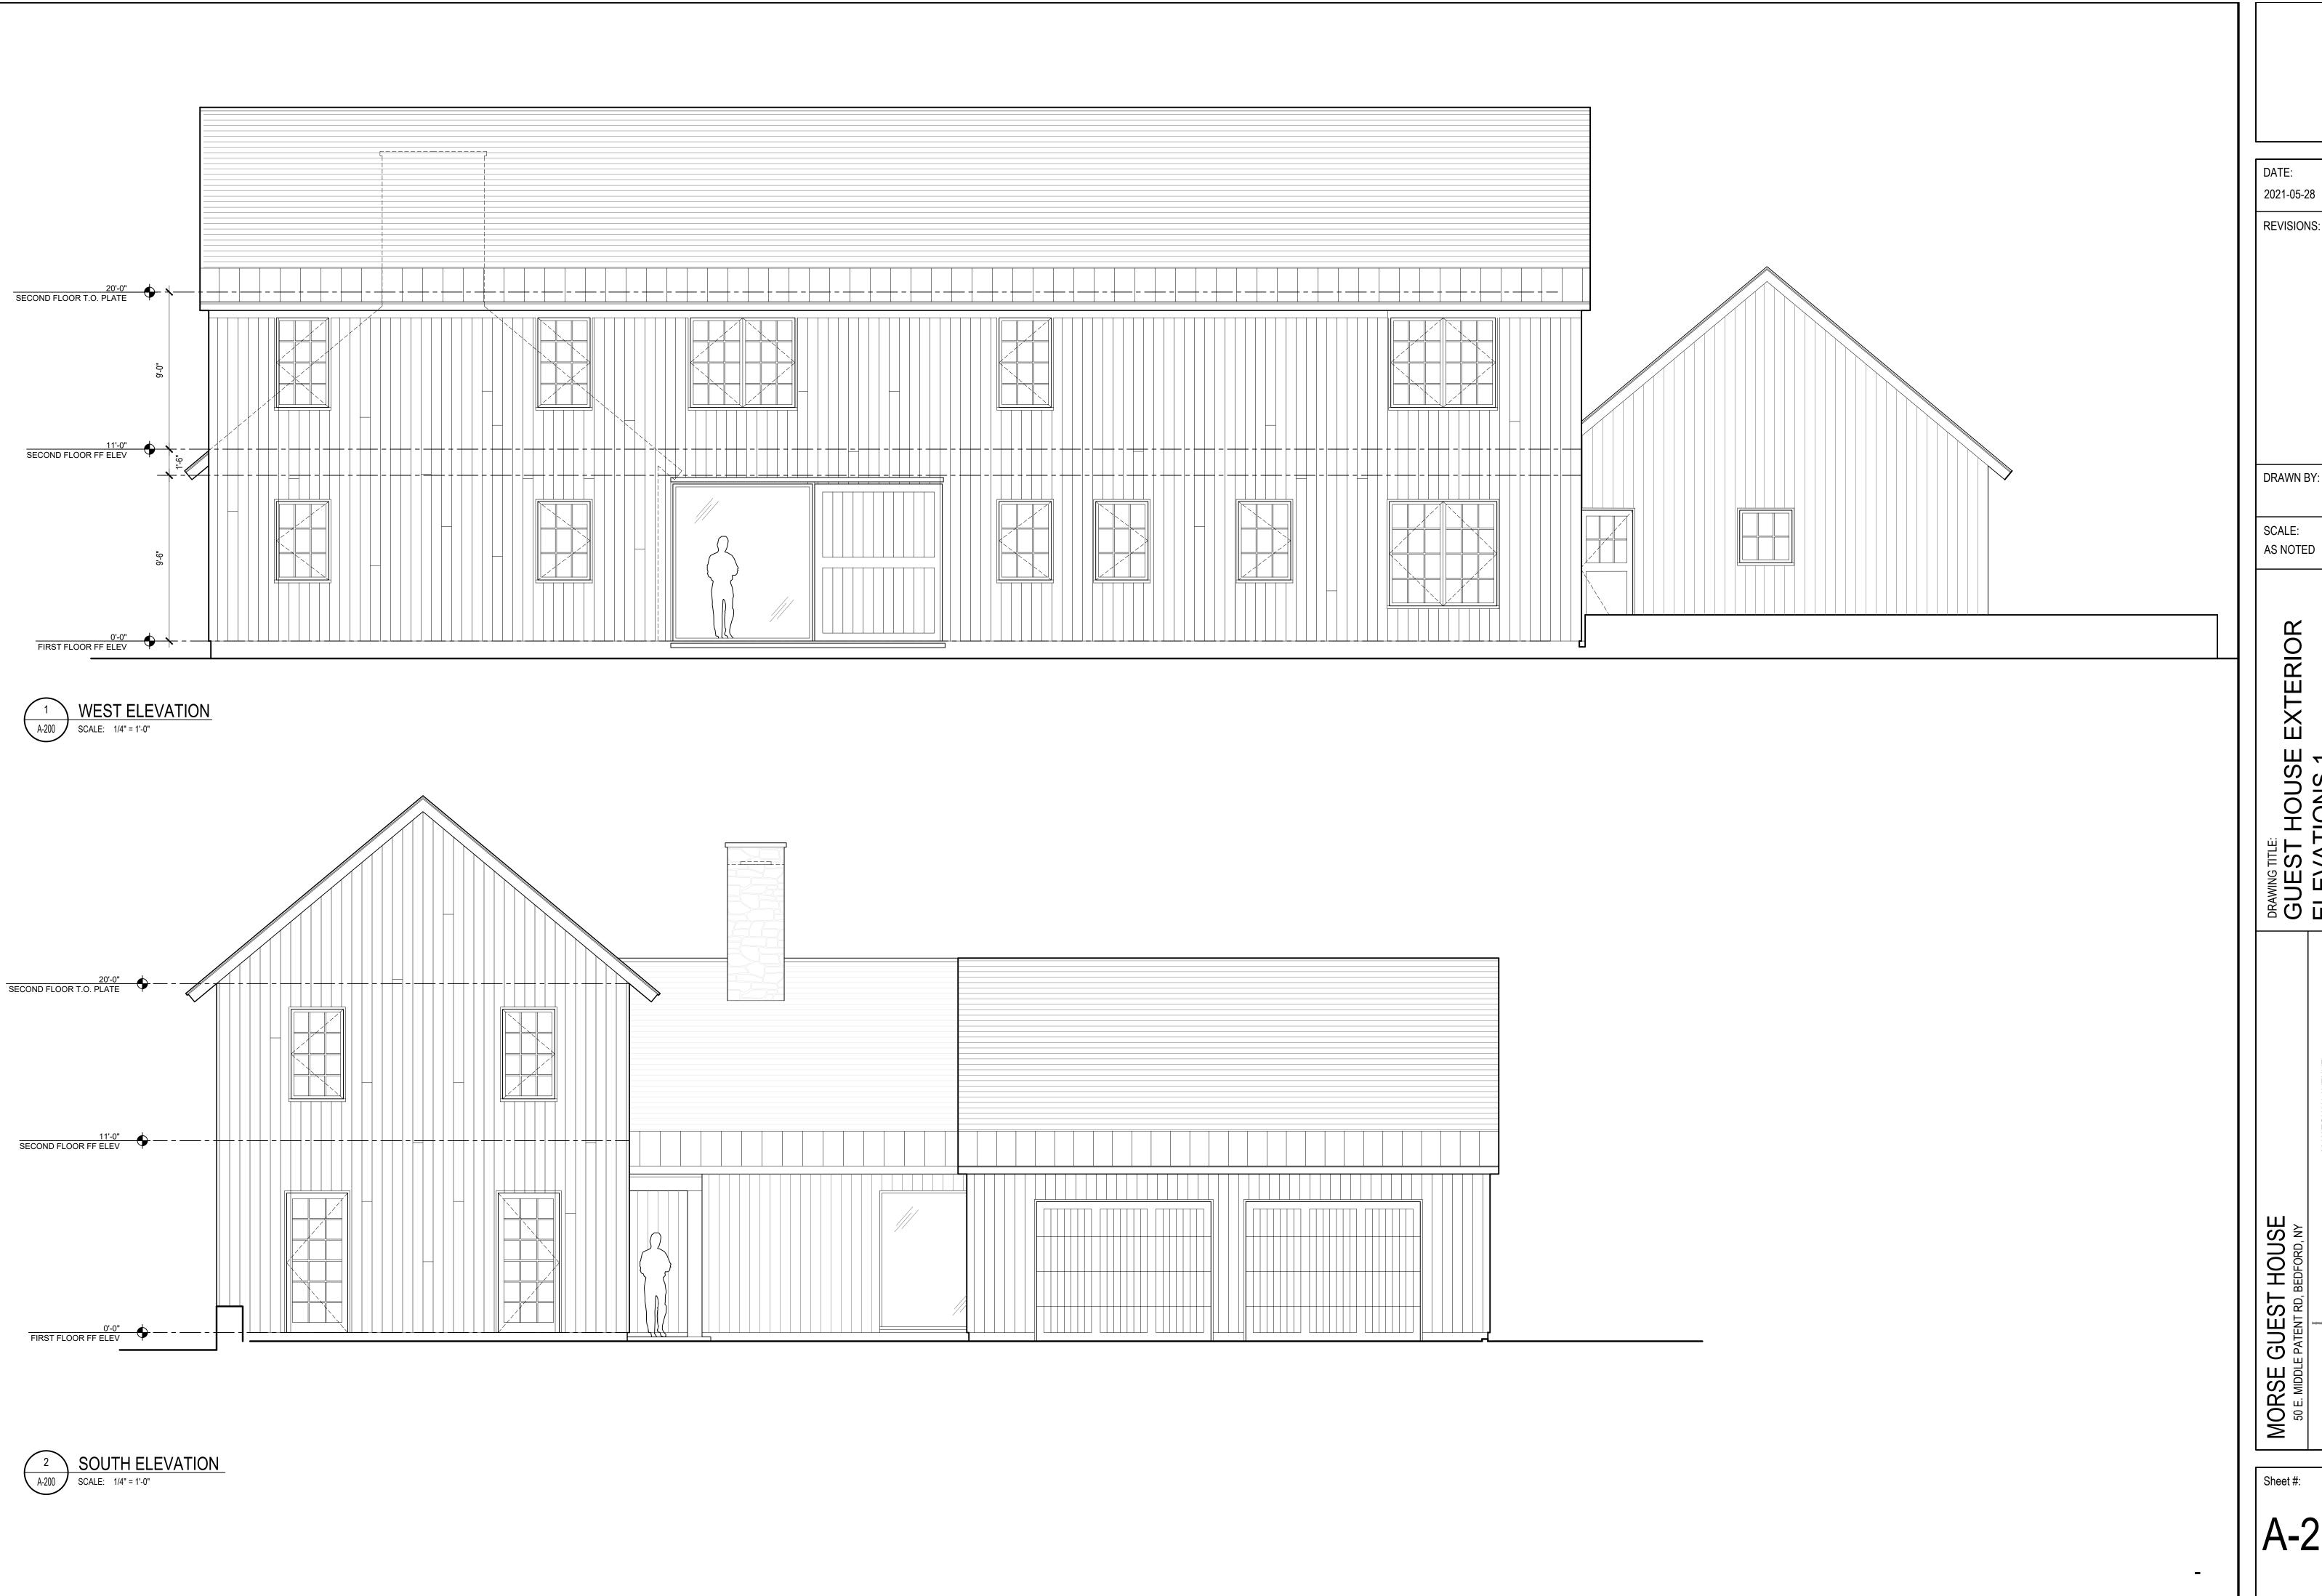

- Application for Preliminary Subdivision Approval
- Application for Site Development Plan Approval
- Escrow Account Deposit Acknowledgement
- Short Environmental Assessment Form
- Project Plans (2-sheets)
- Building Elevations (6 sheets)
- Application & Escrow Fees (check #1004 for \$900 and check #1005 for \$3,200 respectively) Via U.S.P.S

NCPB-Carthy Morse-Preliminary Subdivision Application June 25, 2021 Page **2** of **2** 

Please also note the applicant is proposing renovations and additions to the existing residence located on proposed Lot 2 which is currently a pre-existing non-conforming structure. The proposed additions will be partially located within the front yard setback and as such will require a variance from the Zoning Board of Appeals (ZBA).