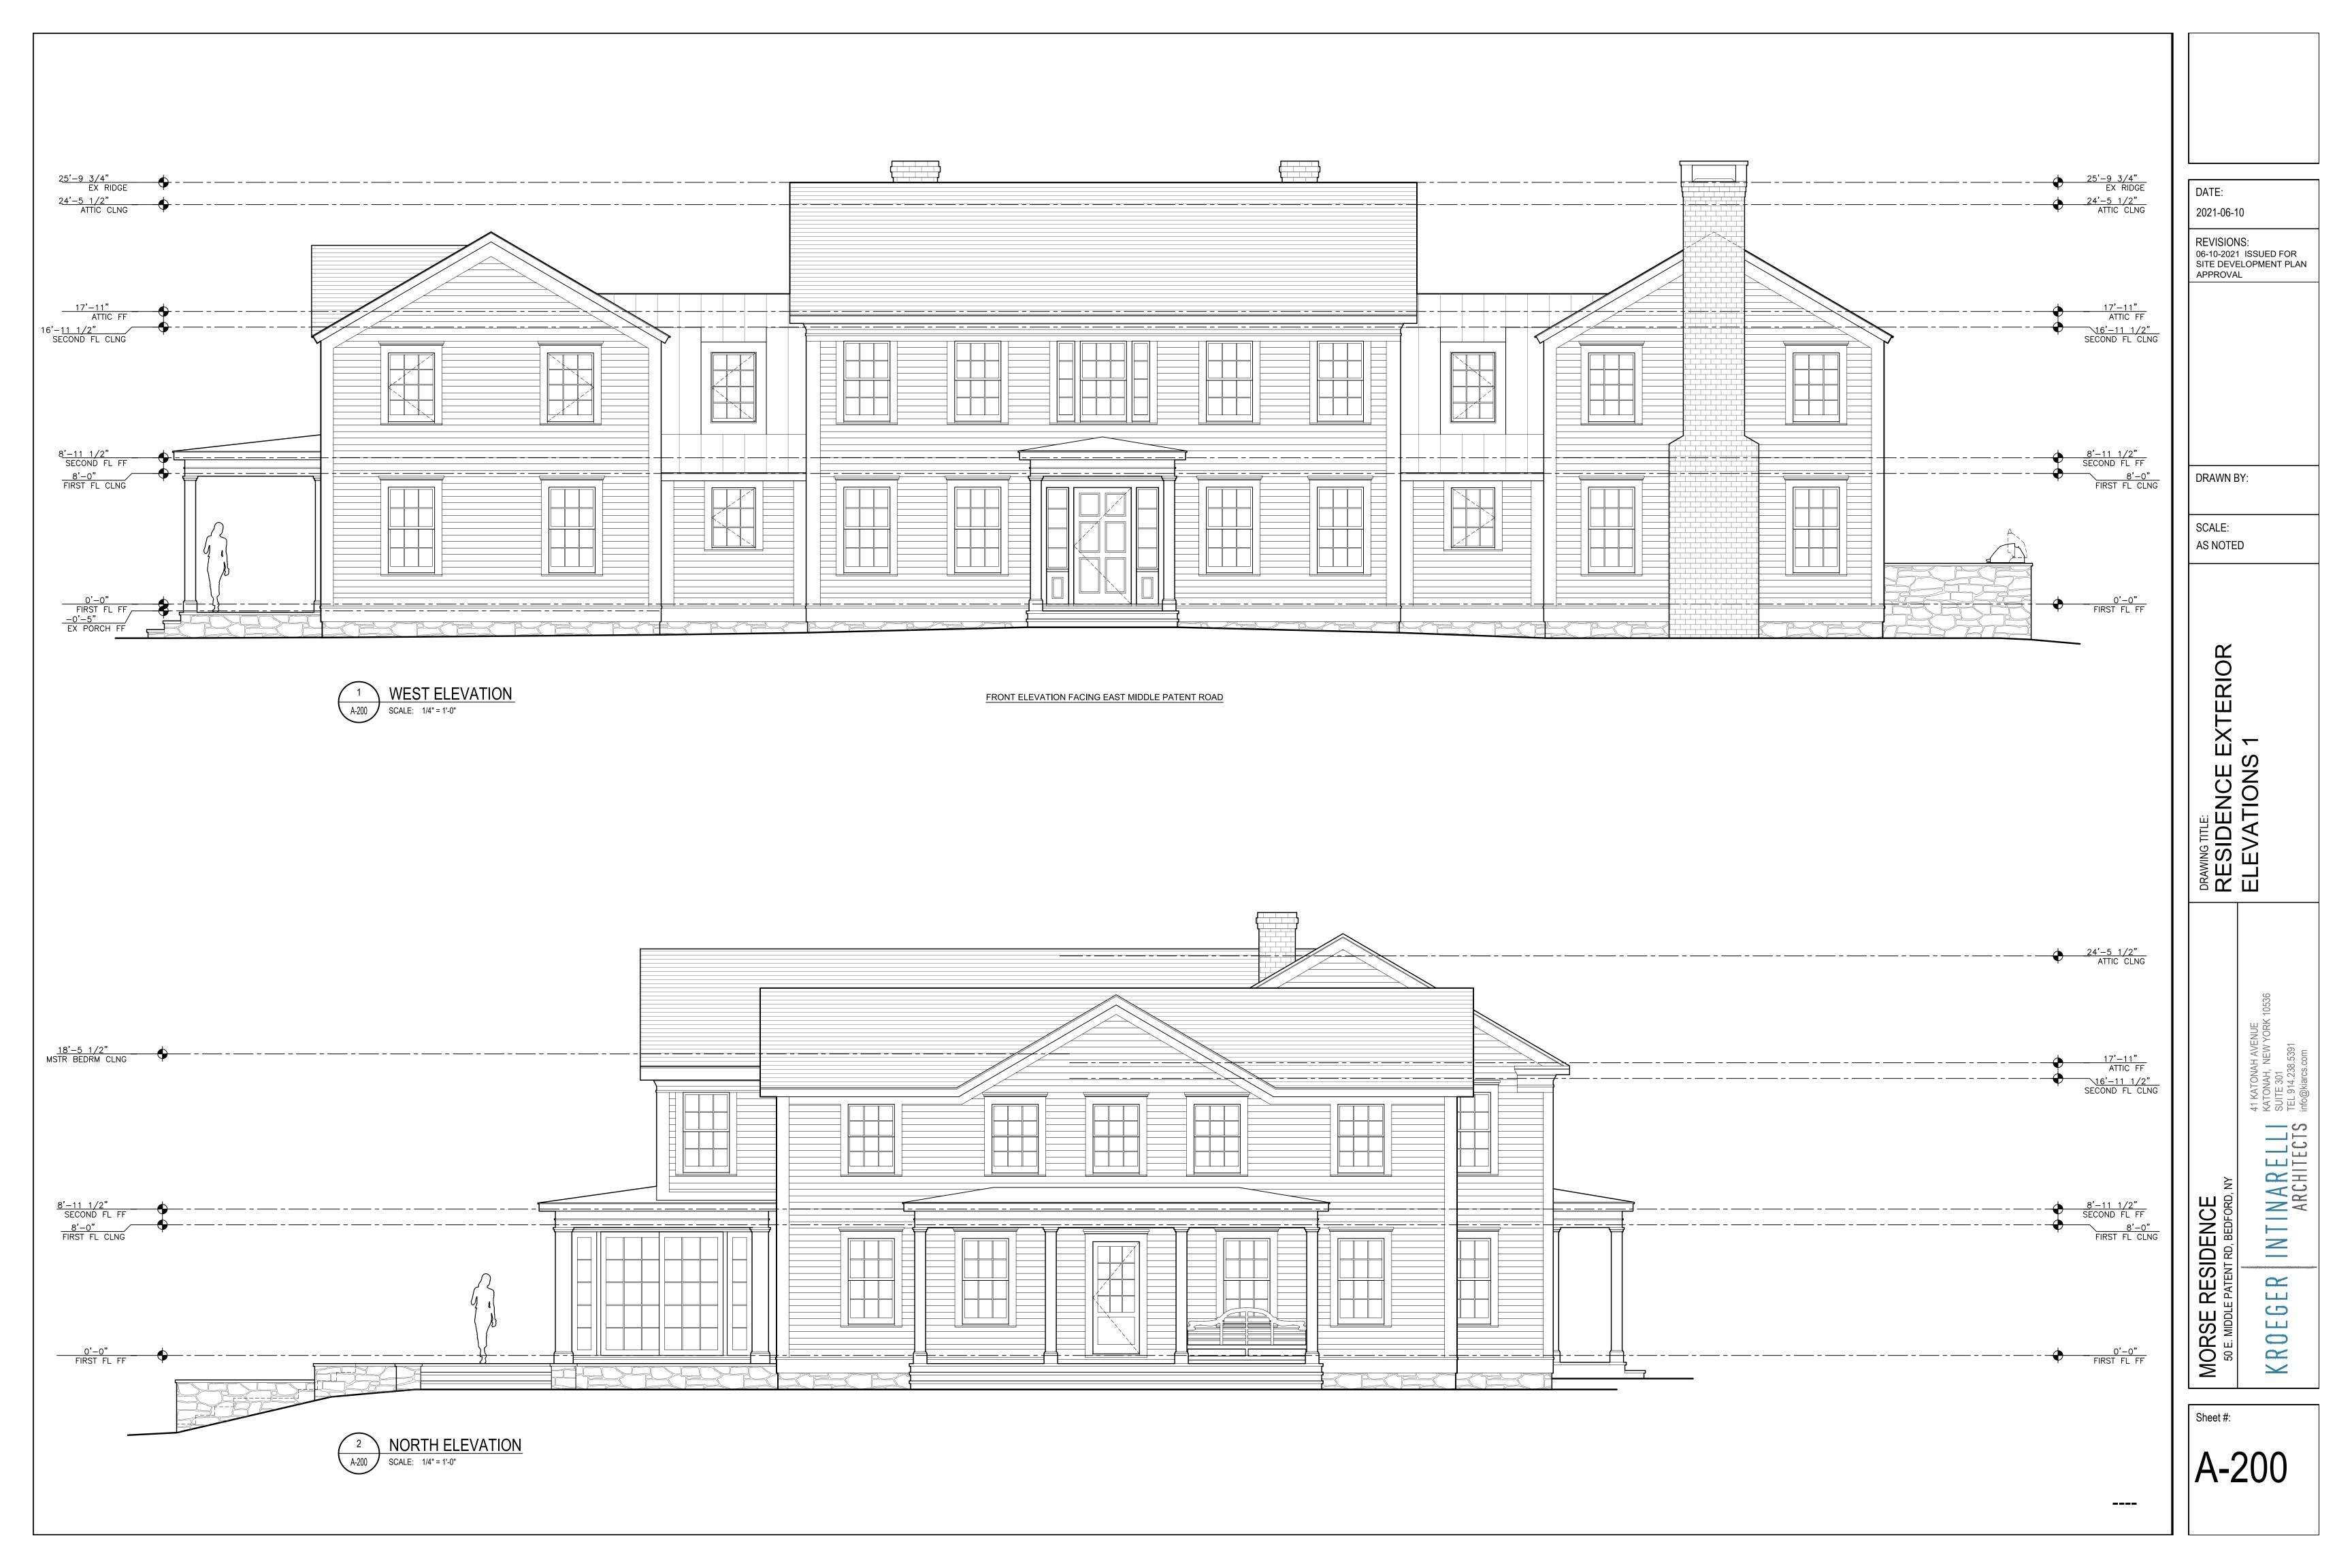

NCPB-Carthy Morse-Preliminary Subdivision Application June 25, 2021 Page **2** of **2** 

Please also note the applicant is proposing renovations and additions to the existing residence located on proposed Lot 2 which is currently a pre-existing non-conforming structure. The proposed additions will be partially located within the front yard setback and as such will require a variance from the Zoning Board of Appeals (ZBA).