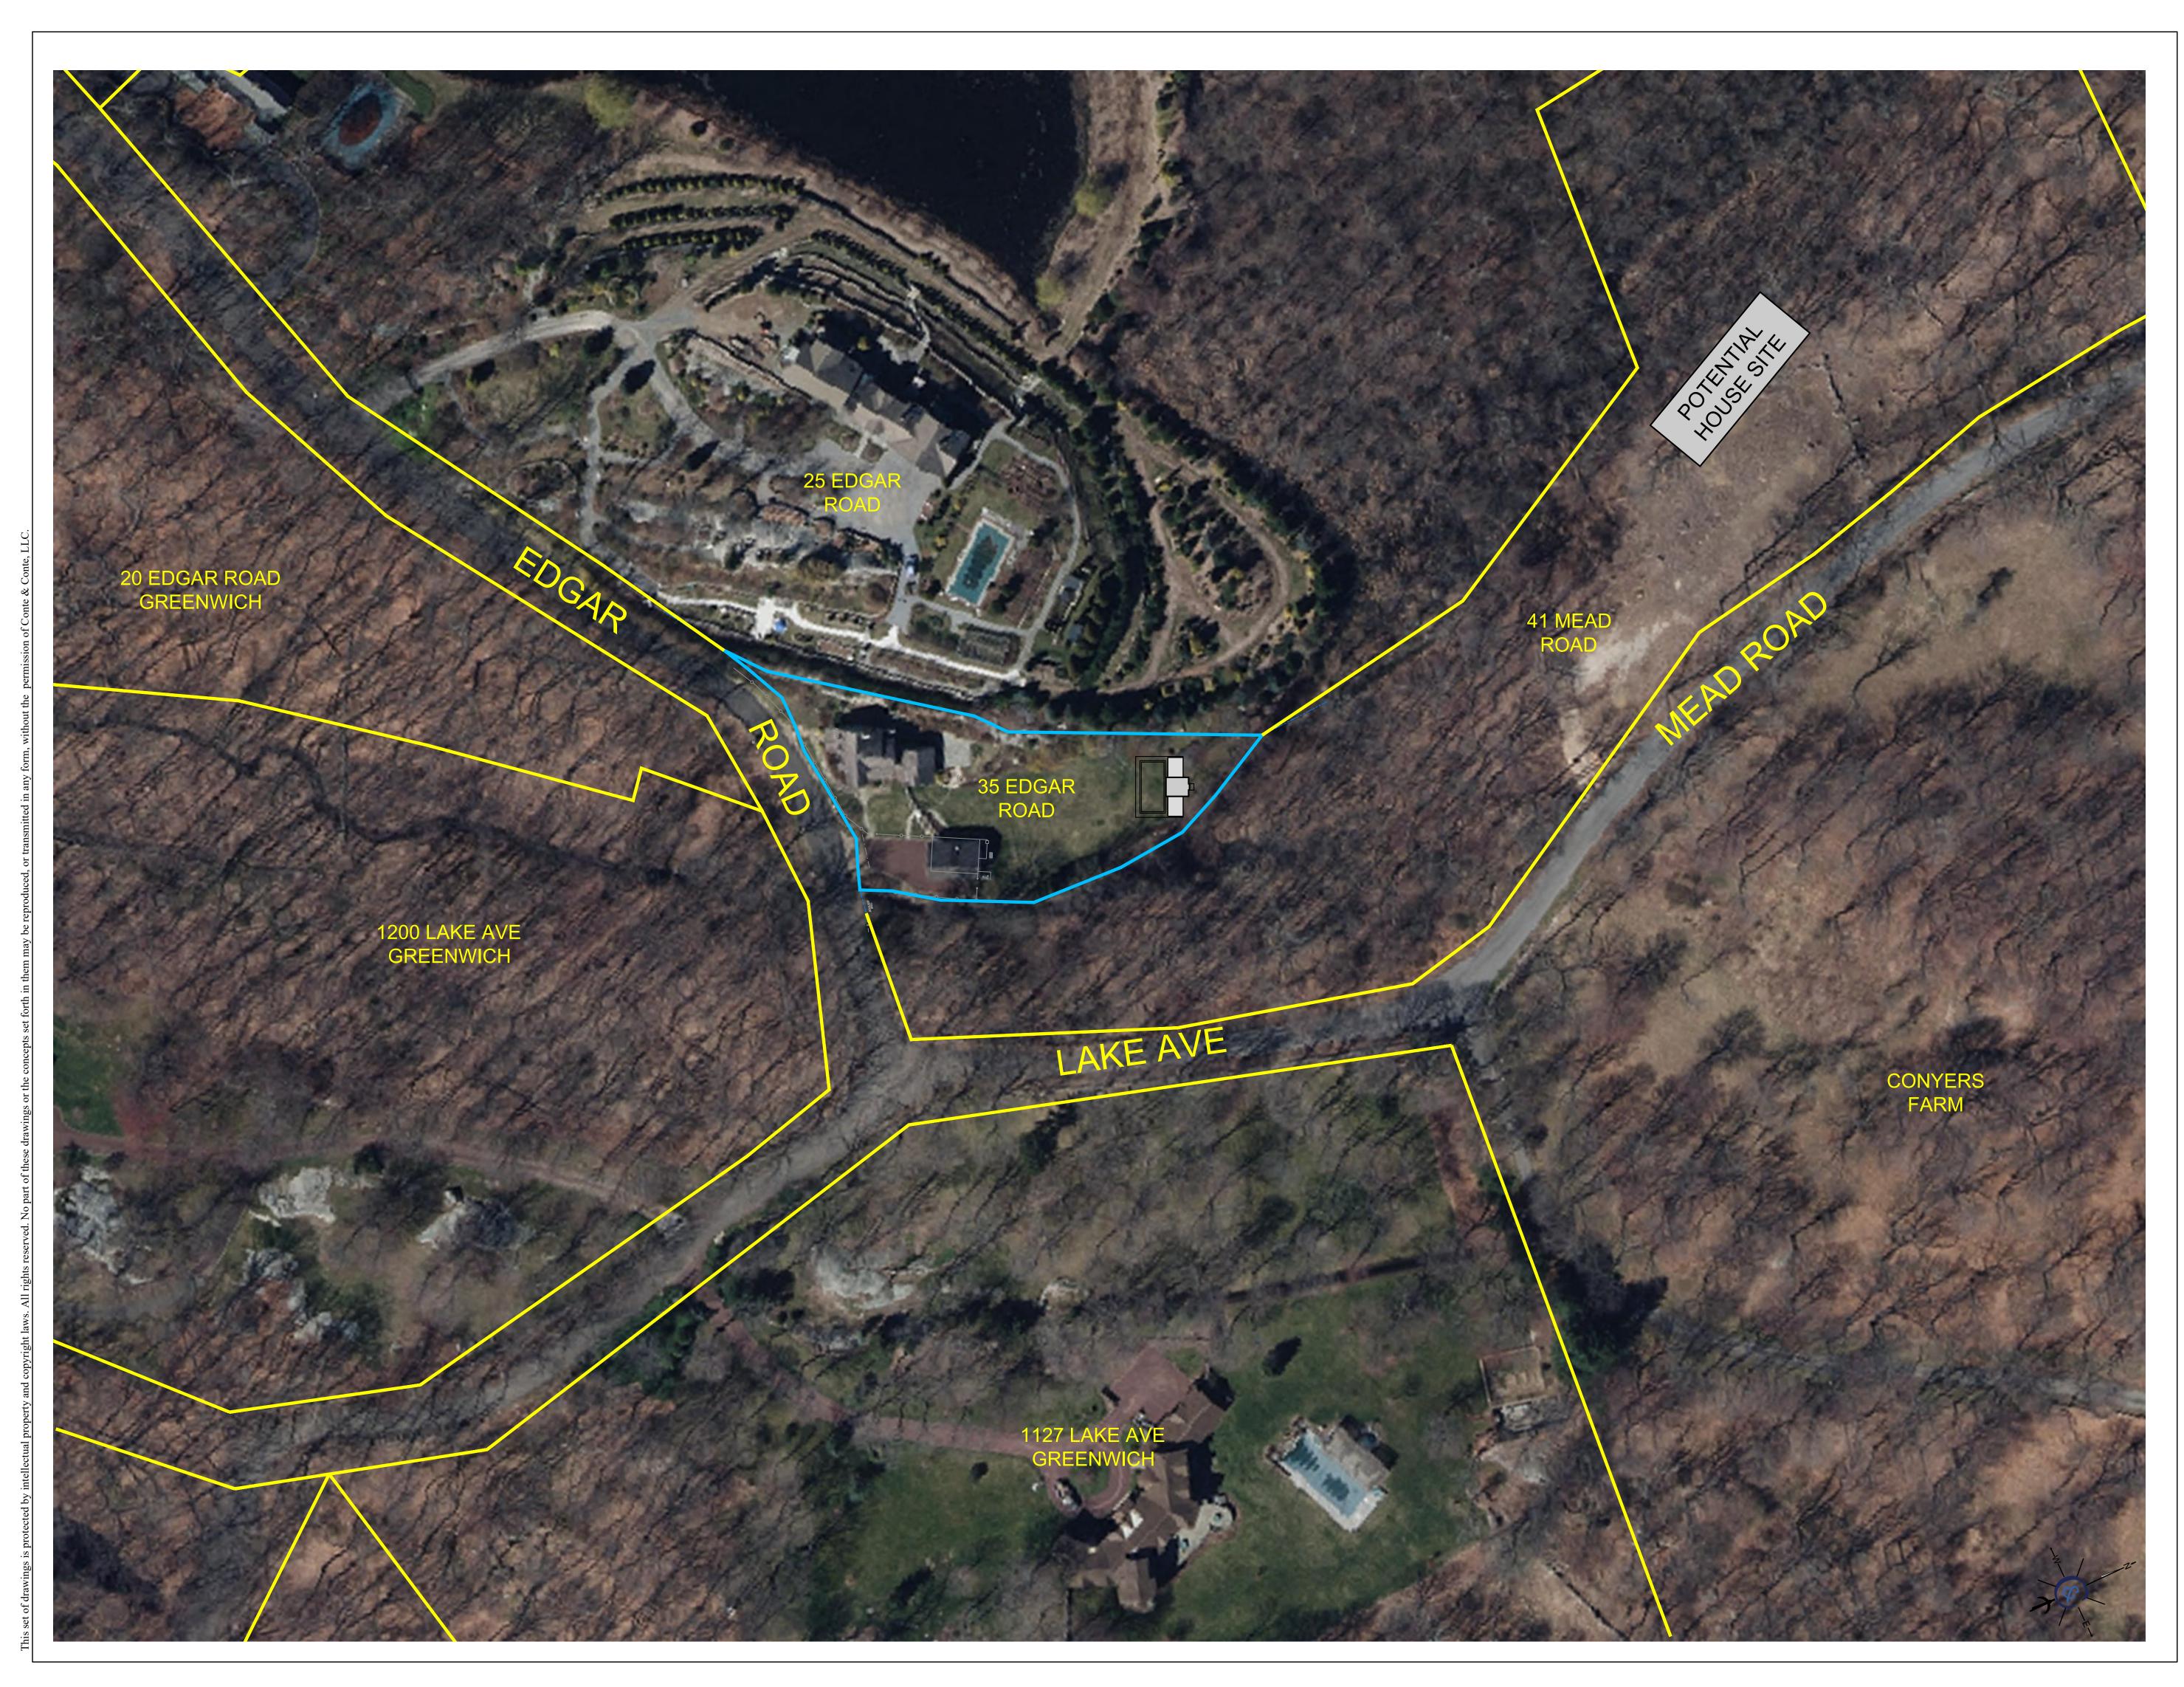

Client & Project:

ALLEN RESIDENCE 35 EDGAR ROAD 10RTH CASTLE, NY

THIS DRAWING IS COPYRIGHTED.

Graphic scale: 1" = 50'

Seal & Signature:

NDT VALID WITHDUT SIGNATURE

Sheet title:
35 EDGAR ROAD
AERIAL EXHIBIT

Drawn by: JRC3

Issued on: 05/11/2022

EX-1