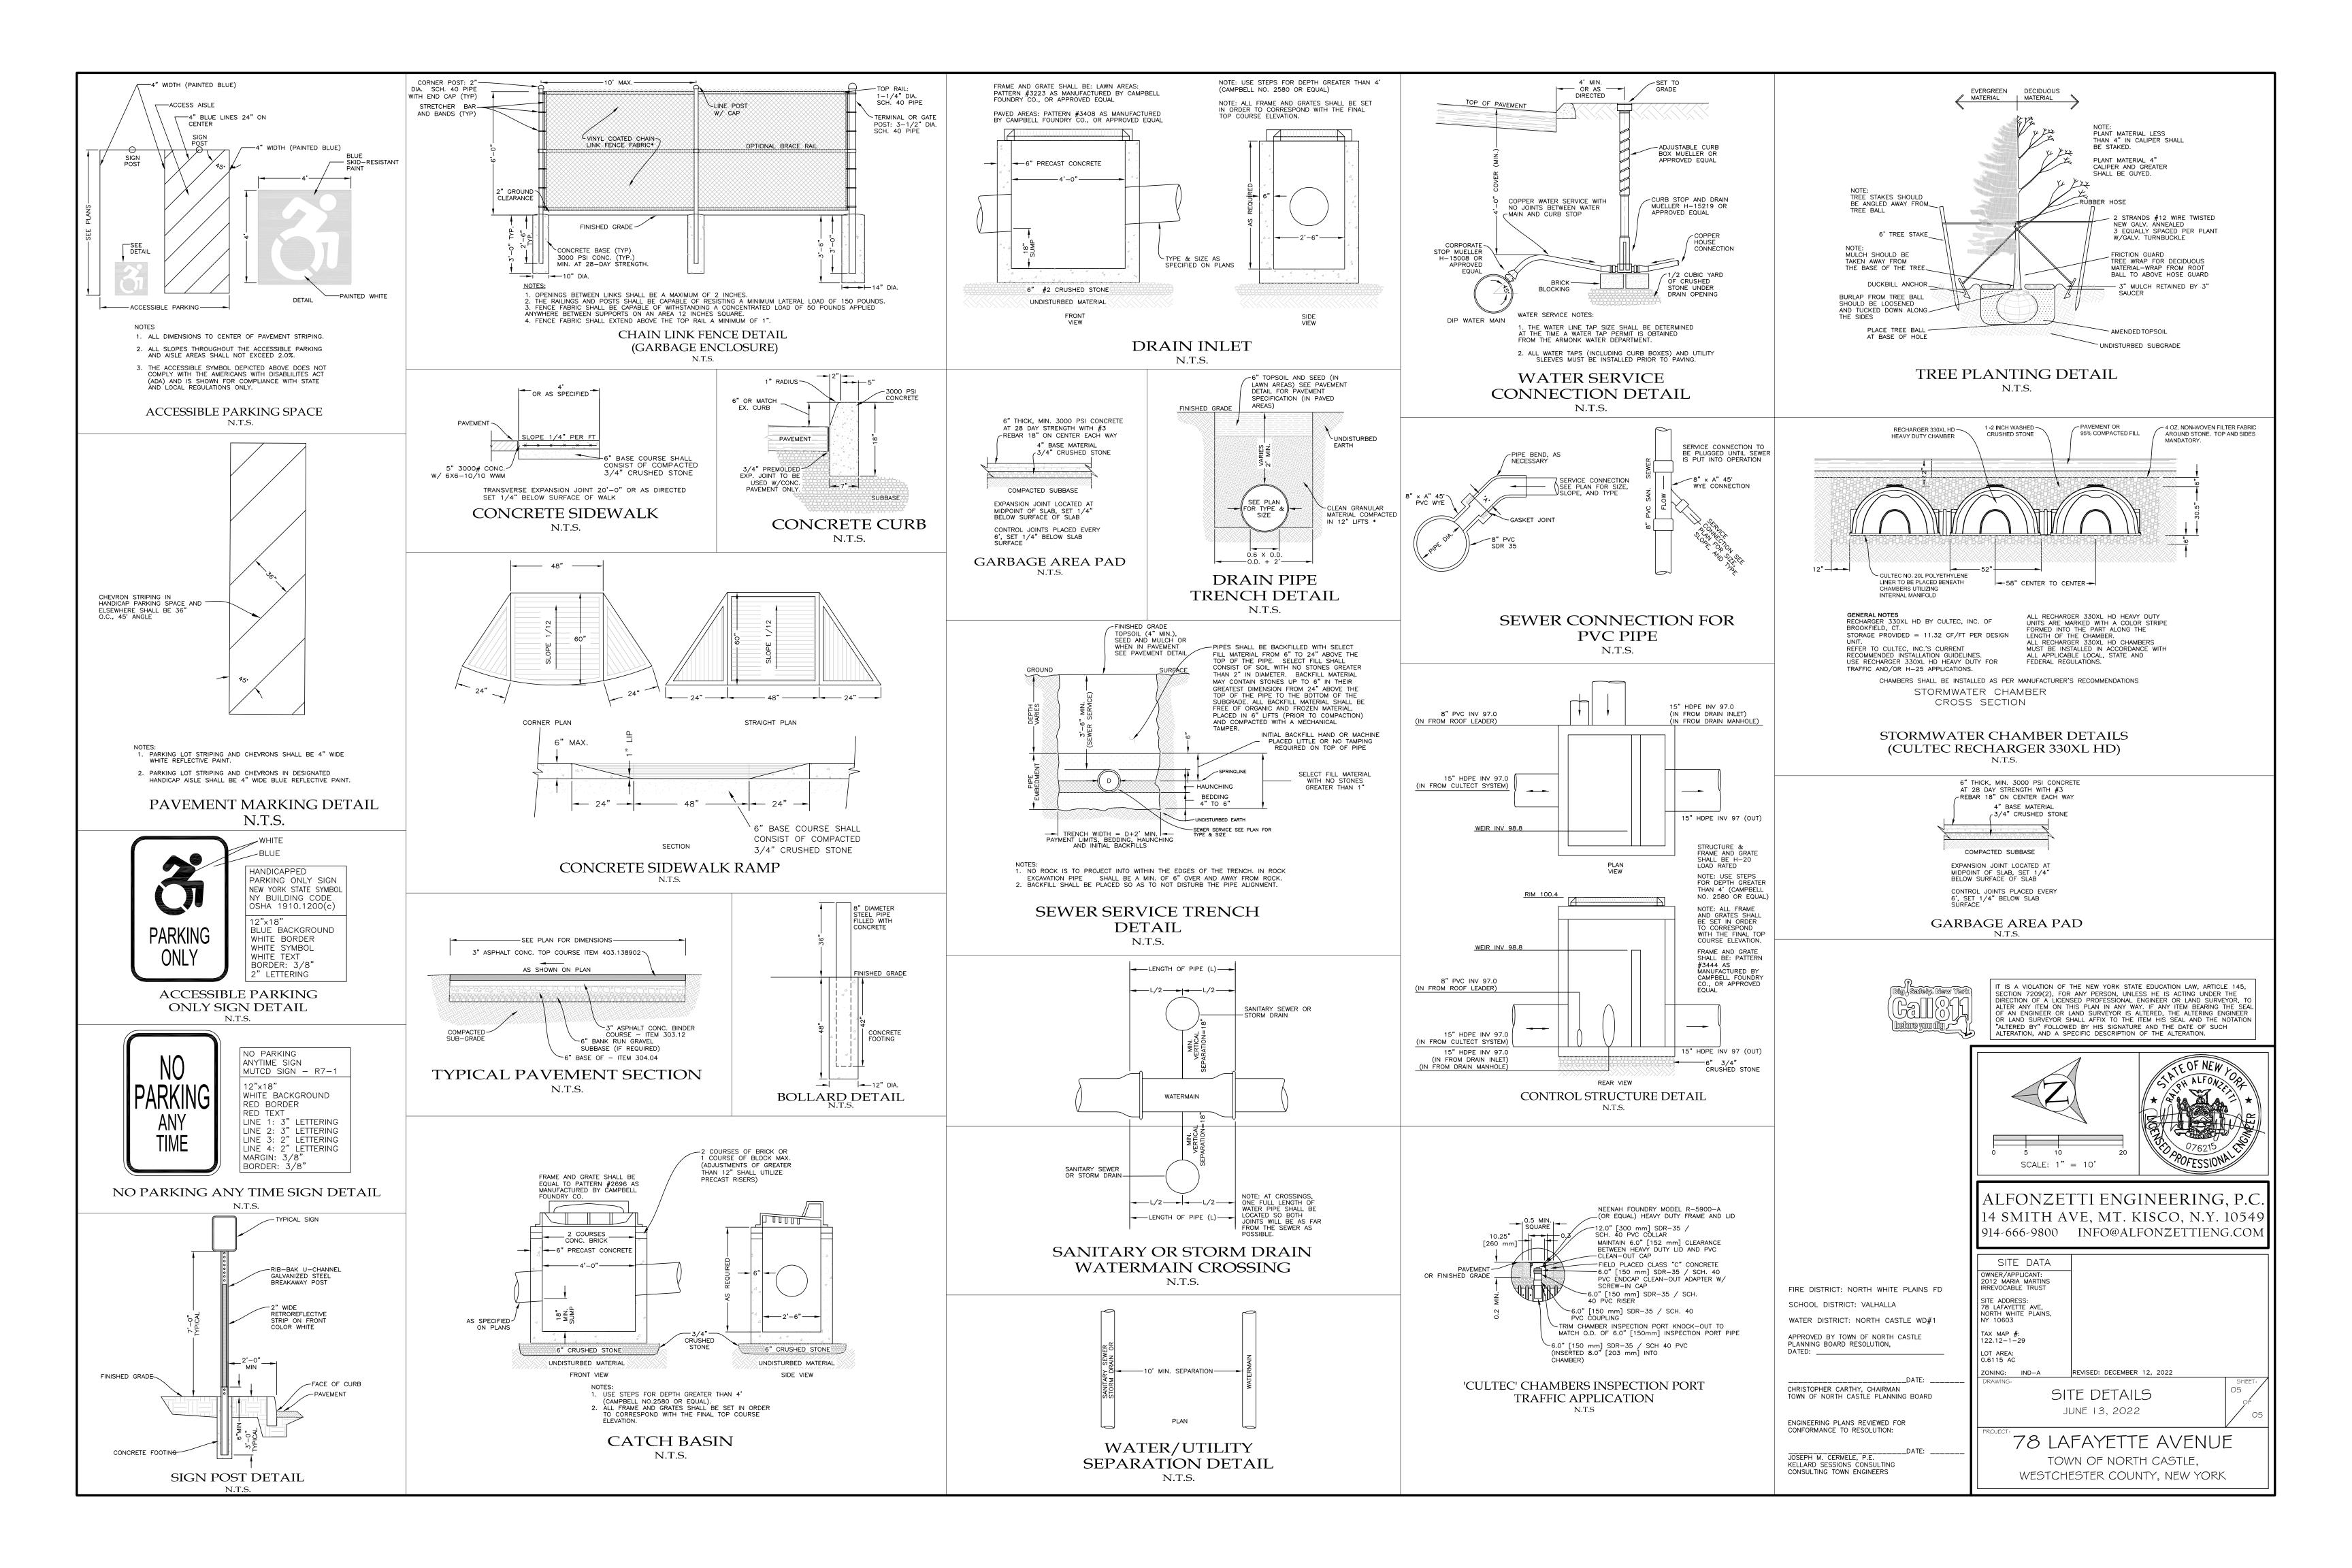

STATE SOIL & WATER CONSERVATION COMMITTEE STRAW BALE

HAYBALE SEDIMENT BARRIERS N.T.S.

DIKE

SEDIMENT MOVEMENT.



——EXCAVATED AREA (AS REQUIRED)
—— BY HARDWARE CLOTI TO ALLOW DRAINAGE AND RESTRICT

1. CLEAR THE AREA OF ALL DEBRIS THAT WILL HINDER EXCAVATION. 2. GRADE APPROACH TO THE INLET UNIFORMLY AROUND THE BASIN. 3. WEEP HOLES SHALL BE PROTECTED BY GRAVEL. 4. UPON STABILIZATION OF CONTRIBUTING DRAINAGE AREA, SEAL WEEP HOLES, FILL BASIN WITH STABLE SOIL TO FINAL GRADE, COMPACT IT

EXCAVATED DROP

INLET PROTECTION

INLET PROTECTION

N.T.S.



ALFONZETTI ENGINEERING, P.C 14 SMITH AVE, MT. KISCO, N.Y. 10549 914-666-9800 INFO@ALFONZETTIENG.COM

REVISED: DECEMBER 12, 2022 SOIL AND EROSION

CONTROL PLAN JUNE 13, 2022

78 LAFAYETTE AVENUE

TOWN OF NORTH CASTLE. WESTCHESTER COUNTY, NEW YORK