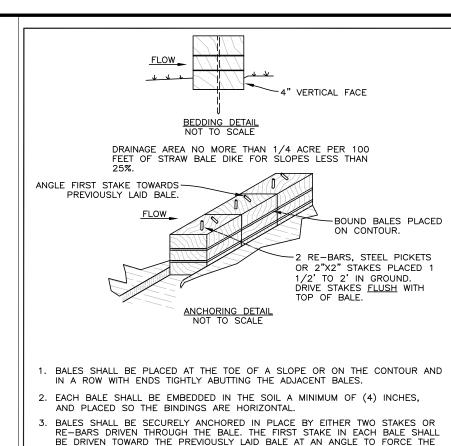

RECTION OF A LICENSED PROFESSIONAL ENGINEER OR LAND SURVEYOR, TO ALTER ANY ITEM ON THIS PLAN IN ANY WAY. IF ANY ITEM BEARING THE SEAL OF AN ENGINEER OR LAND SURVEYOR IS ALTERED, THE ALTERING ENGINEER OR LAND SURVEYOR SHALL AFFIX TO THE ITEM HIS SEAL AND THE NOTATION "ALTERED BY" FOLLOWED BY HIS SIGNATURE AND THE DATE OF SUCH ALTERATION, AND A SPECIFIC DESCRIPTION OF THE ALTERATION.





ALFONZETTI ENGINEERING, P.C 14 SMITH AVE, MT. KISCO, N.Y. 10549 914-666-9800 INFO@ALFONZETTIENG.COM

SITE DATA OWNER/APPLICANT: 2012 MARIA MARTINS IRREVOCABLE TRUST SITE ADDRESS: 78 LAFAYETTE AVE, NORTH WHITE PLAINS, NY 10603 TAX MAP #: 122.12-1-29 LOT AREA: 0.6115 AC

REVISED: DECEMBER 12, 2022

GRADING & UTILITY PLAN JUNE 13, 2022

78 LAFAYETTE AVENUE TOWN OF NORTH CASTLE, WESTCHESTER COUNTY, NEW YORK





3. BALES SHALL BE SECURELY ANCHORED IN PLACE BY EITHER TWO STAKES OR RE—BARS DRIVEN THROUGH THE BALE. THE FIRST STAKE IN EACH BALE SHALL BE DRIVEN TOWARD THE PREVIOUSLY LAID BALE AT AN ANGLE TO FORCE THE BALES TOGETHER. STAKES SHALL BE DRIVEN FLUSH WITH THE BALE.

INSPECTION SHALL BE FREQUENT AND REPAIR REPLACEMENT SHALL BE MADE PROMPTLY AS NEEDED. 5. BALES SHALL BE REMOVED WHEN THEY HAVE SERVED THEIR USEFULLNESS SO S NOT TO BLOCK OR IMPEDE STORM FLOW OR DRAINAGE.

U.S. DEPARTMENT OF AGRICULTURE
NATURAL RESOURCES CONSERVATION SERVICE
NEW YORK STATE DEPARTMENT OF ENVIRONMENTAL CONSERVATION
NEW YORK STATE SOIL & WATER CONSERVATION COMMITTEE STRAW BALE

HAYBALE SEDIMENT BARRIERS N.T.S.

DIKE

SEDIMENT MOVEMENT.



——EXCAVATED AREA (AS REQUIRED)
—— BY HARDWARE CLOTI TO ALLOW DRAINAGE AND RES