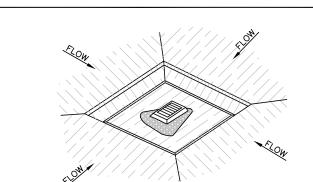

022

78 LAFAYETTE AVENUE TOWN OF NORTH CASTLE, WESTCHESTER COUNTY, NEW YORK





3. BALES SHALL BE SECURELY ANCHORED IN PLACE BY EITHER TWO STAKES OR RE—BARS DRIVEN THROUGH THE BALE. THE FIRST STAKE IN EACH BALE SHALL BE DRIVEN TOWARD THE PREVIOUSLY LAID BALE AT AN ANGLE TO FORCE THE BALES TOGETHER. STAKES SHALL BE DRIVEN FLUSH WITH THE BALE.

INSPECTION SHALL BE FREQUENT AND REPAIR REPLACEMENT SHALL BE MADE PROMPTLY AS NEEDED. 5. BALES SHALL BE REMOVED WHEN THEY HAVE SERVED THEIR USEFULLNESS SO S NOT TO BLOCK OR IMPEDE STORM FLOW OR DRAINAGE.

U.S. DEPARTMENT OF AGRICULTURE
NATURAL RESOURCES CONSERVATION SERVICE
NEW YORK STATE DEPARTMENT OF ENVIRONMENTAL CONSERVATION
NEW YORK STATE SOIL & WATER CONSERVATION COMMITTEE STRAW BALE

HAYBALE SEDIMENT BARRIERS N.T.S.

DIKE

SEDIMENT MOVEMENT.



——EXCAVATED AREA (AS REQUIRED)
—— BY HARDWARE CLOTI TO ALLOW DRAINAGE AND RESTRICT

1. CLEAR THE AREA OF ALL DEBRIS THAT WILL HINDER EXCAVATION. 2. GRADE APPROACH TO THE INLET UNIFORMLY AROUND THE BASIN. 3. WEEP HOLES SHALL BE PROTECTED BY GRAVEL. 4. UPON STABILIZATION OF CONTRIBUTING DRAINAGE AREA, SEAL WEEP HOLES, FILL BASIN WITH STABLE SOIL TO FINAL GRADE, COMPACT IT

EXCAVATED DROP

INLET PROTECTION

INLET PROTECTION

N.T.S.



ALFONZETTI ENGINEERING, P.C 14 SMITH AVE, MT. KISCO, N.Y. 10549 914-666-9800 INFO@ALFONZETTIENG.COM

REVISED: DECEMBER 12, 2022 SOIL AND EROSION

CONTROL PLAN JUNE 13, 2022

78 LAFAYETTE AVENUE

TOWN OF NORTH CASTLE. WESTCHESTER COUNTY, NEW YORK