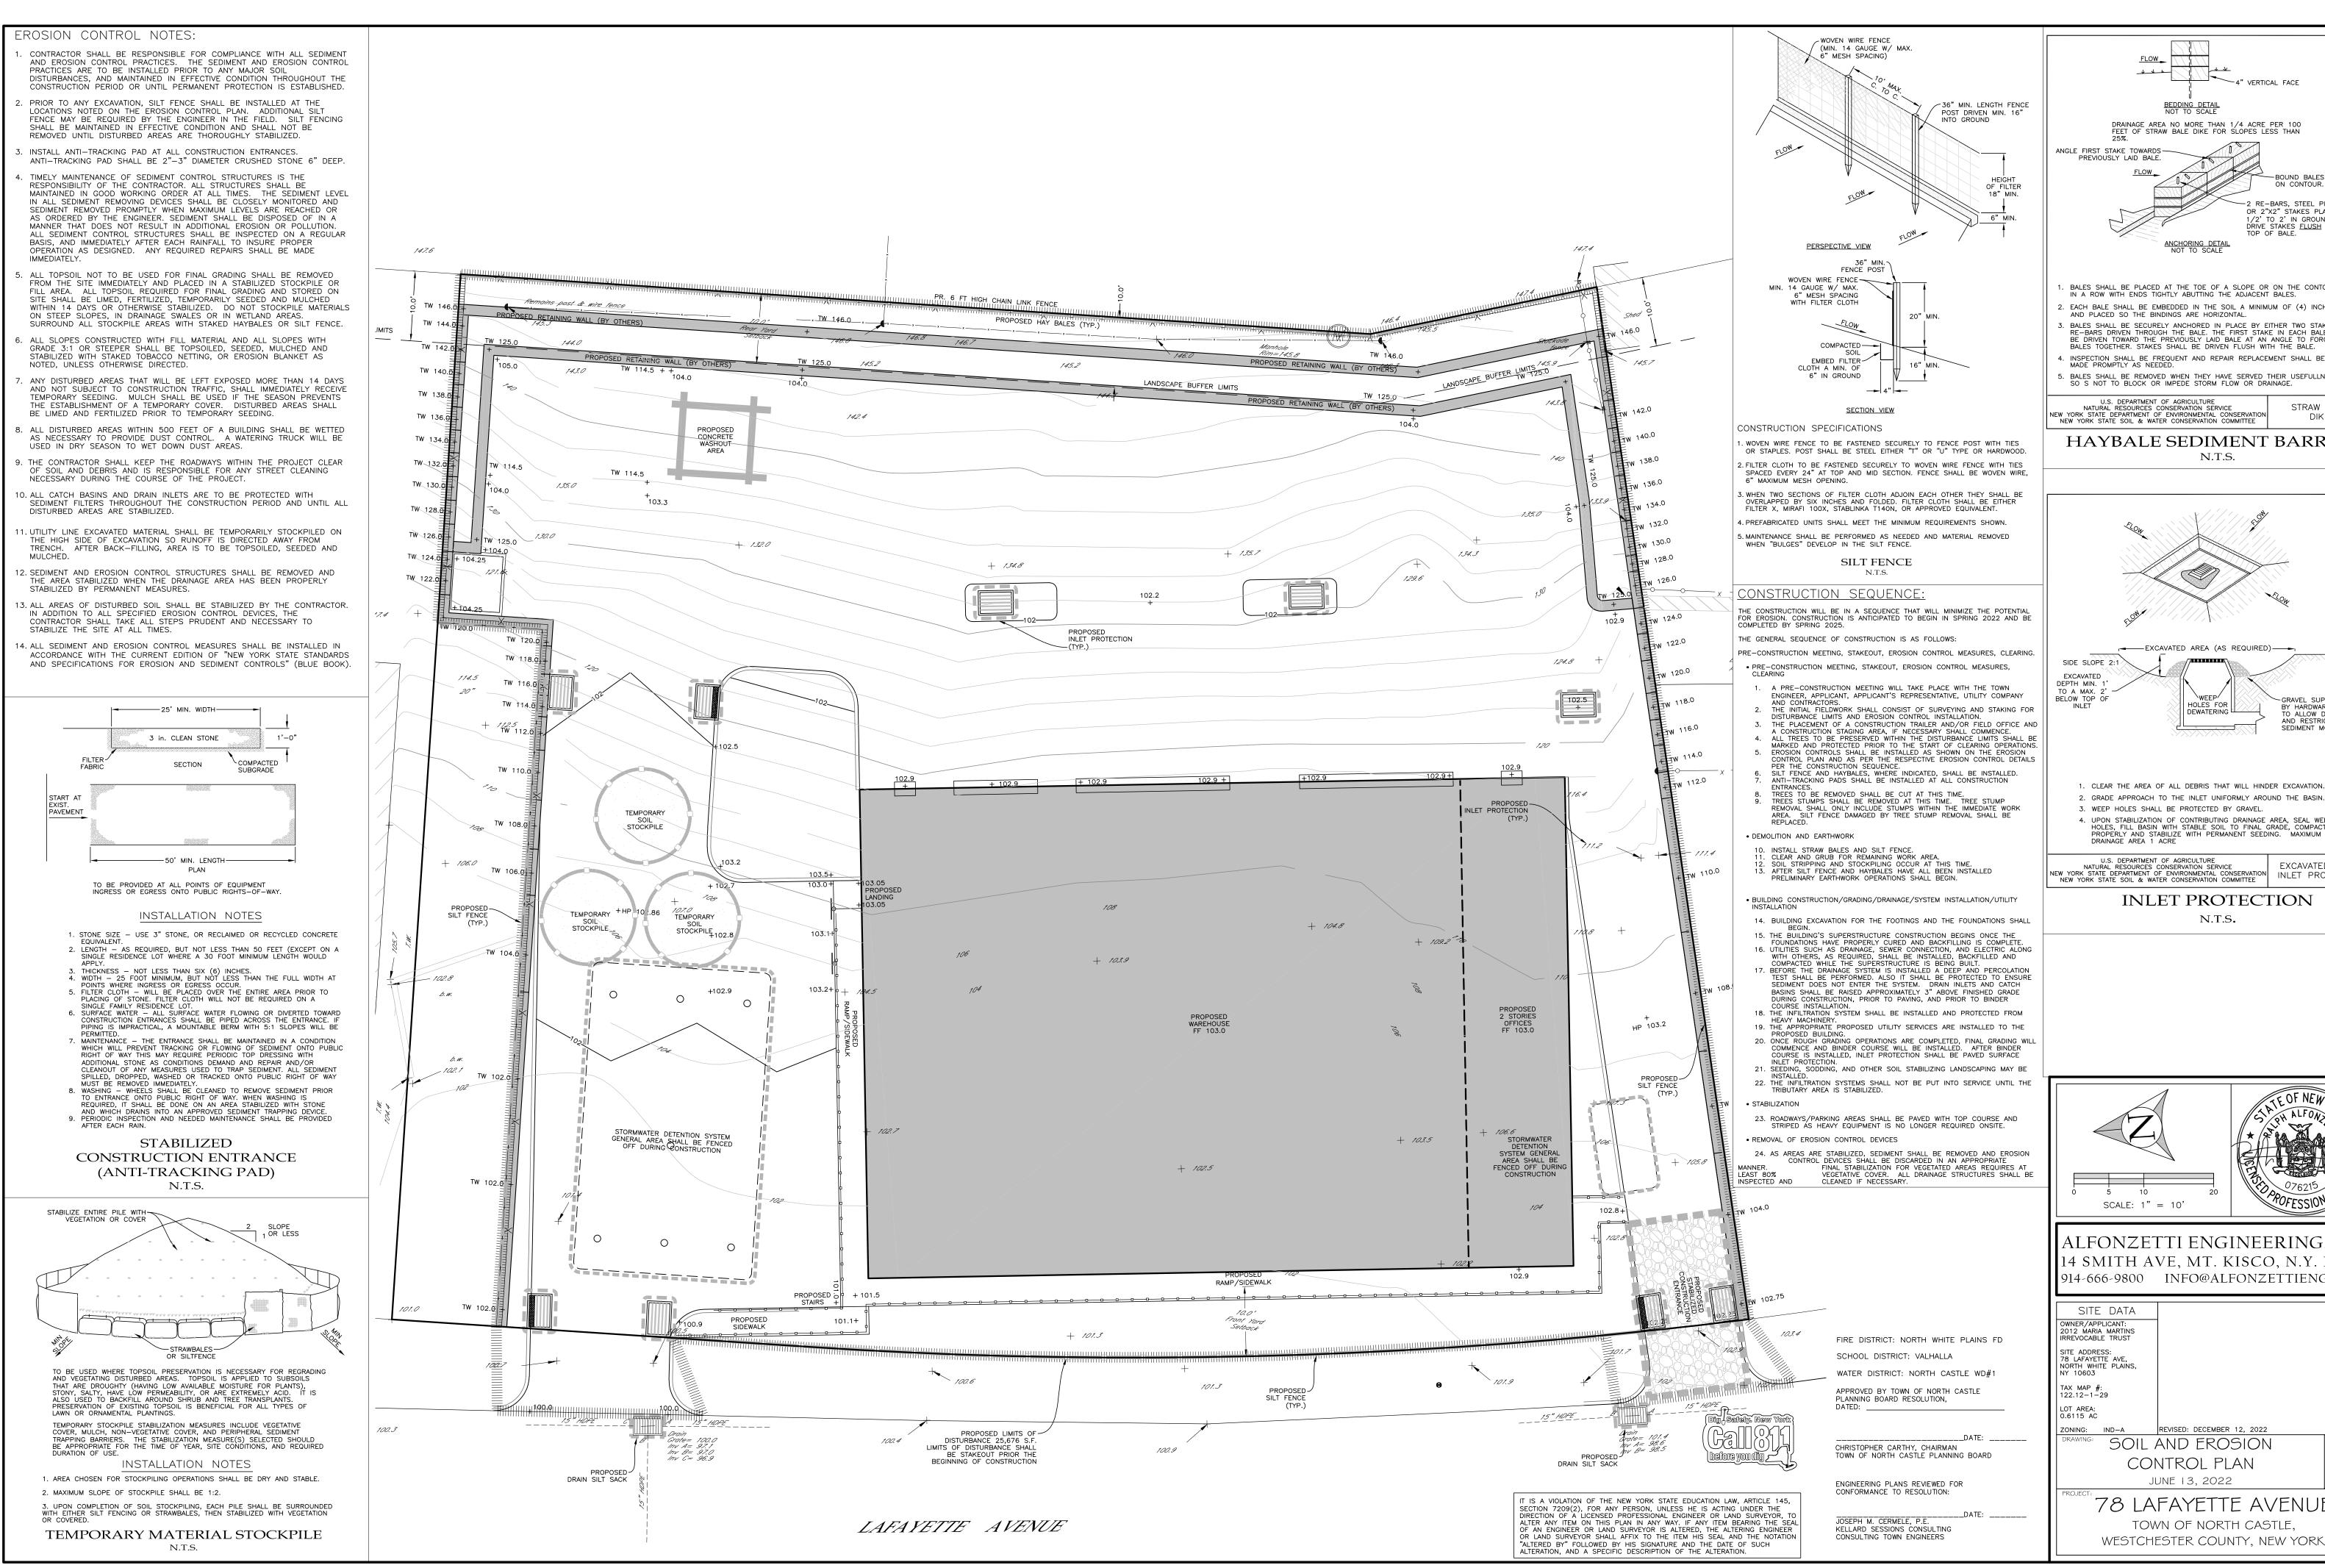

DIRECTION OF A LICENSED PROFESSIONAL ENGINEER OR LAND SURVEYOR, TO ALTER ANY ITEM ON THIS PLAN IN ANY WAY. IF ANY ITEM BEARING THE SEAL OF AN ENGINEER OR LAND SURVEYOR IS ALTERED, THE ALTERING ENGINEER OR LAND SURVEYOR SHALL AFFIX TO THE ITEM HIS SEAL AND THE NOTATION "ALTERED BY" FOLLOWED BY HIS SIGNATURE AND THE DATE OF SUCH ALTERATION, AND A SPECIFIC DESCRIPTION OF THE ALTERATION.





ALFONZETTI ENGINEERING, P.C 14 SMITH AVE, MT. KISCO, N.Y. 10549 914-666-9800 INFO@ALFONZETTIENG.COM

SITE DATA OWNER/APPLICANT: 2012 MARIA MARTINS IRREVOCABLE TRUST SITE ADDRESS: 78 LAFAYETTE AVE, NORTH WHITE PLAINS, NY 10603 TAX MAP #: 122.12-1-29 LOT AREA: 0.6115 AC

REVISED: DECEMBER 12, 2022

GRADING & UTILITY PLAN JUNE 13, 2022

78 LAFAYETTE AVENUE TOWN OF NORTH CASTLE, WESTCHESTER COUNTY, NEW YORK





3. BALES SHALL BE SECURELY ANCHORED IN PLACE BY EITHER TWO STAKES OR RE—BARS DRIVEN THROUGH THE BALE. THE FIRST STAKE IN EACH BALE SHALL BE DRIVEN TOWARD THE PREVIOUSLY LAID BALE AT AN ANGLE TO FORCE THE BALES TOGETHER. STAKES SHALL BE DRIVEN FLUSH WITH THE BALE.

INSPECTION SHALL BE FREQUENT AND REPAIR REPLACEMENT SHALL BE MADE PROMPTLY AS NEEDED. 5. BALES SHALL BE REMOVED WHEN THEY HAVE SERVED THEIR USEFULLNESS SO S NOT TO BLOCK OR IMPEDE STORM FLOW OR DRAINAGE.

U.S. DEPARTMENT OF AGRICULTURE
NATURAL RESOURCES CONSERVATION SERVICE
NEW YORK STATE DEPARTMENT OF ENVIRONMENTAL CONSERVATION
NEW YORK STATE SOIL & WATER CONSERVATION COMMITTEE STRAW BALE

HAYBALE SEDIMENT BARRIERS N.T.S.

DIKE

SEDIMENT MOVEMENT.



——EXCAVATED AREA (AS REQUIRED)
—— BY HARDWARE CLOTI TO ALLOW DRAINAGE AND R