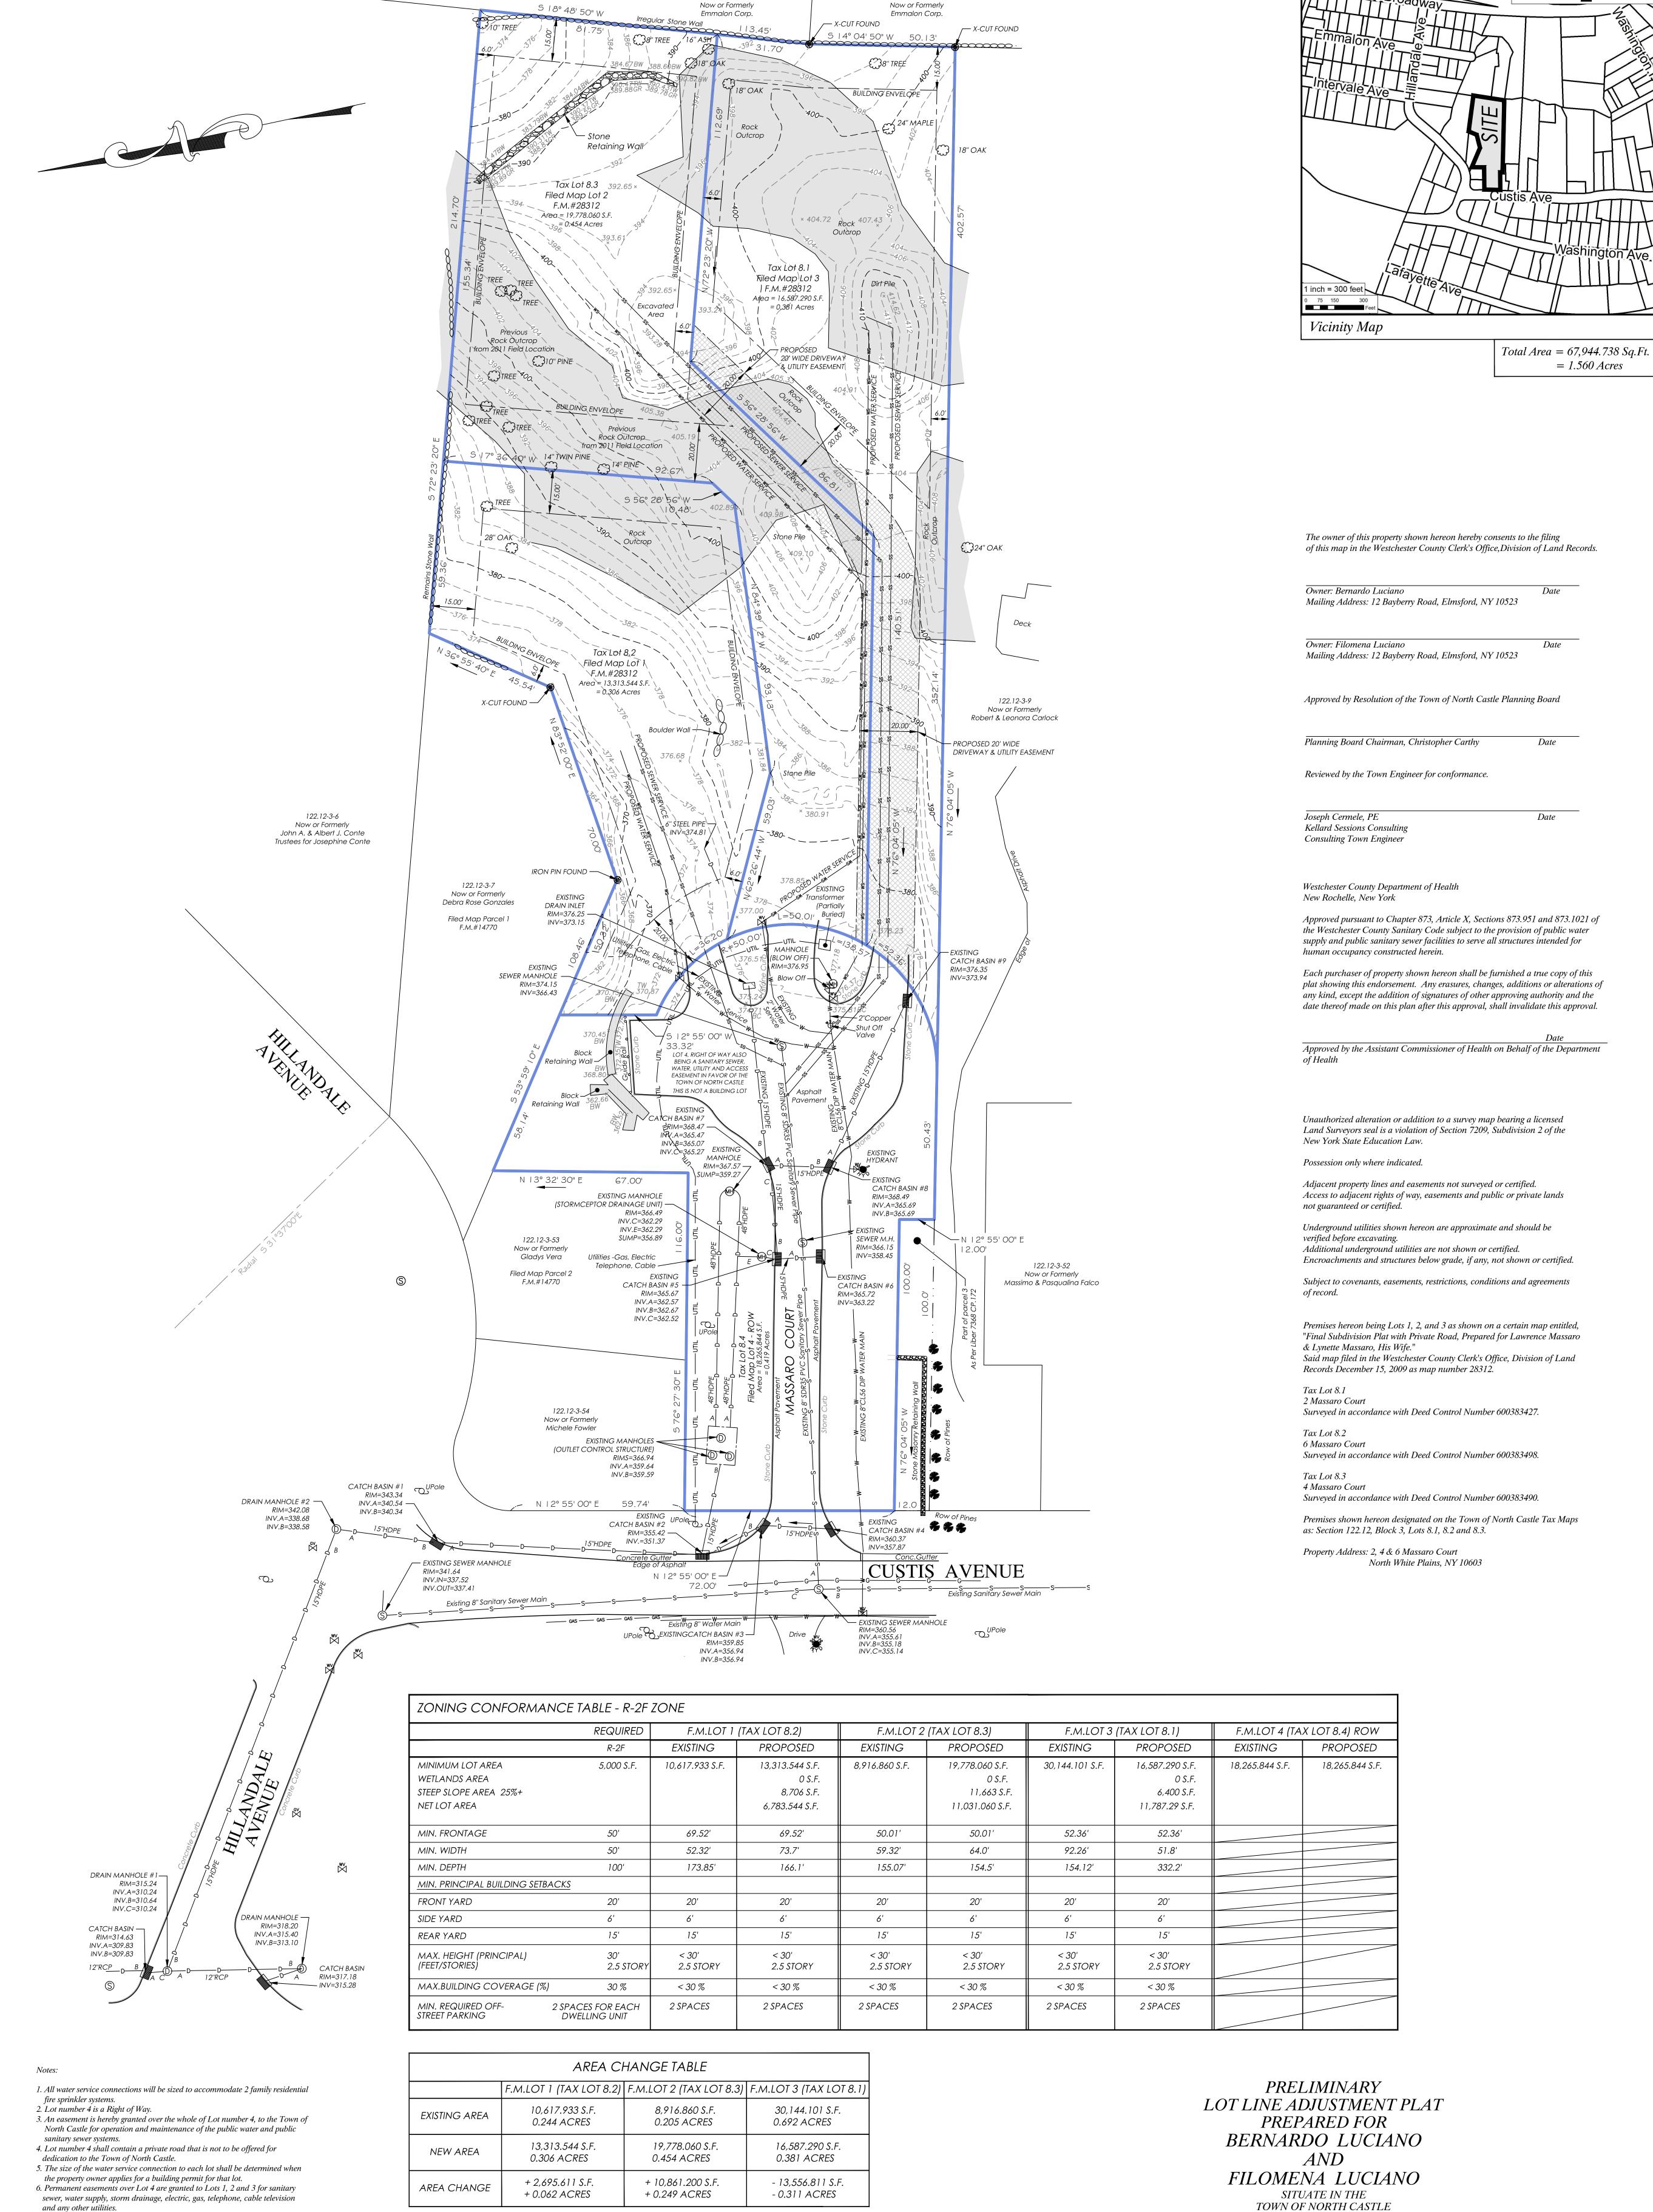

122.12-4-55

122.12-4-54

COPYRIGHT © 2023 TC MERRITTS LAND SURVEYORS ALL RIGHTS RESERVED, UNAUTHORIZED DUPLICATION OR ELECTRONIC TRANSMISSION WITHOUT PRIOR PERMISSION IS A VIOLATION OF APPLICABLE LAWS.





I, Daniel T. Merritts Licensed Land Surveyor, who made this map do hereby certify that the survey upon which this map is based was completed May 19, 2022 and that this map was completed March 31, 2023.



TOWN OF NORTH CASTLE WESTCHESTER COUNTY, NEW YORK

> SCALE: 1" = 20'GRAPHIC SCALE



Reference: NA *Project:* 02-034 Field Survey By: Draw TM/FT // AN/CH DA Drawn By: Project Manager: Checked By: DA/DM