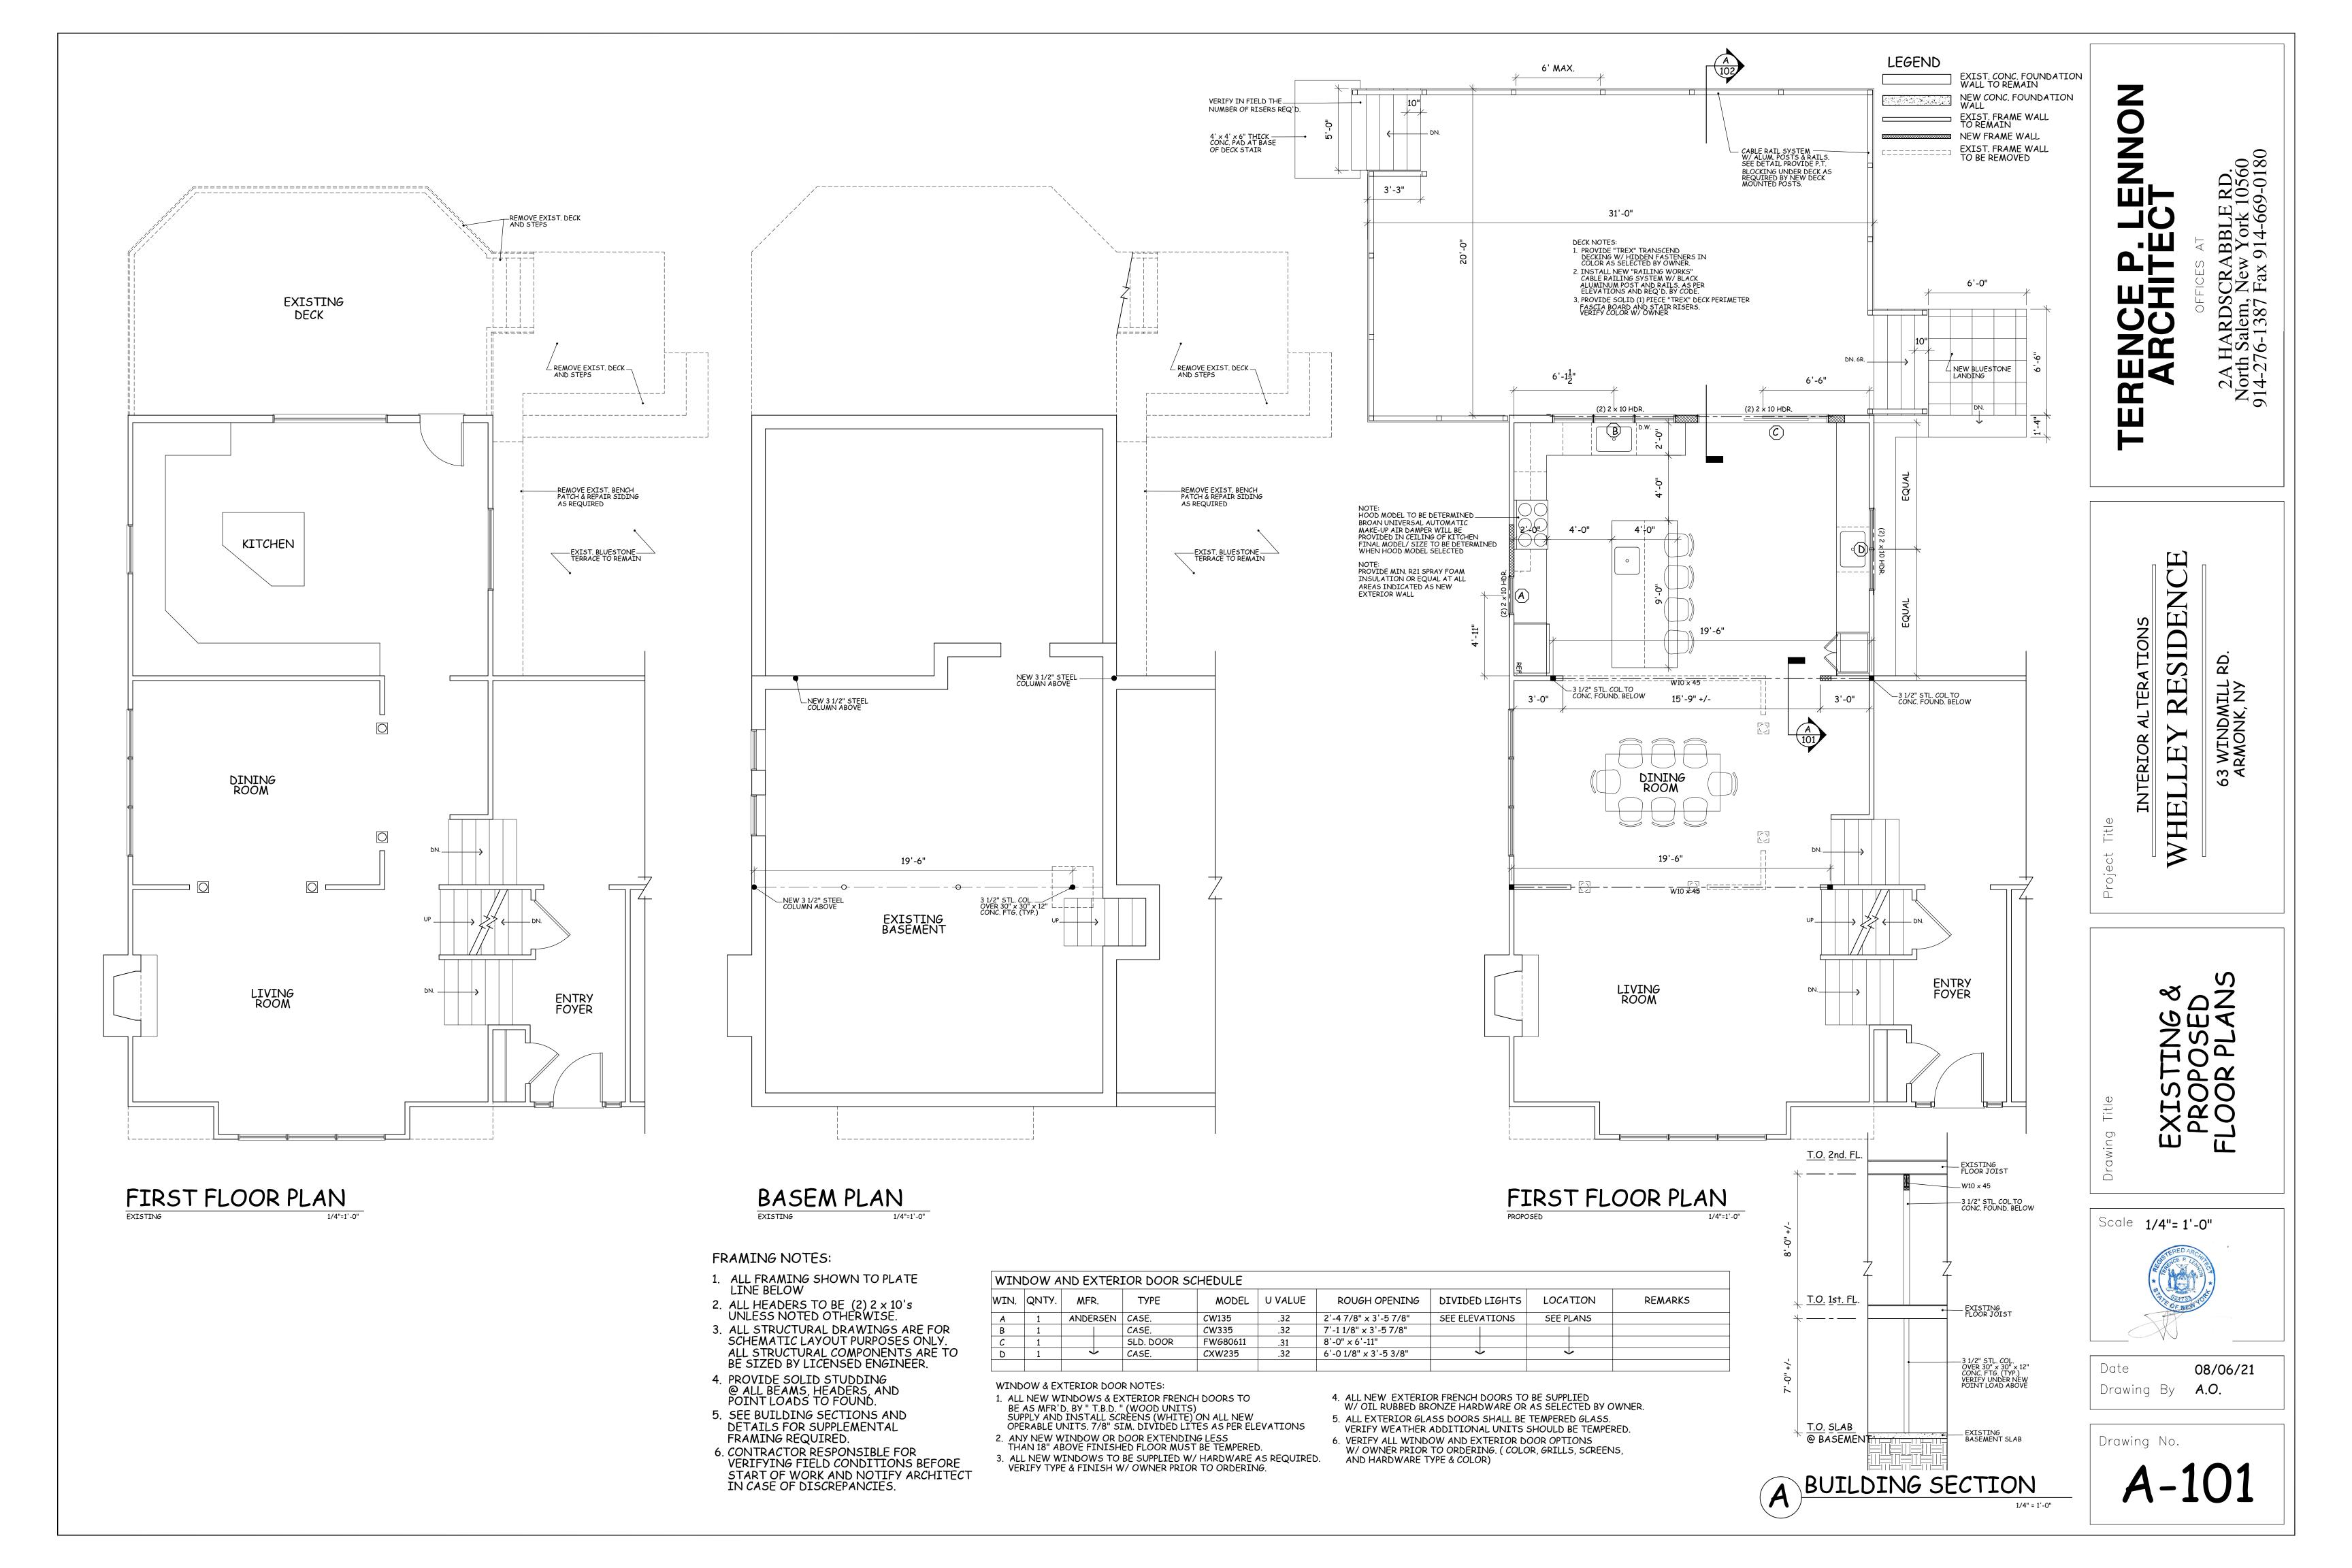

# ELECTRIC SYMBOLS Ψ<sub>W.P.</sub> WATER PROOF RECEPTICAL $\Phi_{G,F,I}$ G.F.I. RECEPTICAL Φ<sub>220</sub> 220 VOLT RECEPTICAL CEILING FAN JUNCTION BOX CABLE TV. OUTLET (RG6 QUAD) HOME RUN SURFACE MOUNTED LIGHT FIXTURE EXTER. SPOT LIGHT 5" RECESSED LIGHT W/ LED BULB & TRIM — UNDERCOUNTER LIGHTING 3" RECESSED LIGHT W/ LED BULB & TRIM WALL MOUNTED LIGHT FIXTURE HEAT DETECTOR (INSTALL AS REQ'D. BY CODE) CARBON MONOXIDE DET. (INSTALL AS REQ'D.) **EXHAUST FAN** 8

- 4. VERIFY APPLIANCE & NEW MECHANICAL EQUIPMENT ELECTRICAL REQUIREMENT W/ OWNER PRIOR TO ROUGH IN
- 5. PROVIDE OWNER W/ \$500 ALLOWANCE FOR THE SELECTION & INSTALLATION OF DIMMER SWITCHES. VERIFY LOCATIONS.

### 3. SEE FINAL KITCHEN PLAN BY OTHERS AND VERIFY APPLIANCE REQUIREMENTS PRIOR TO ROUGH.

4. VERIFY KITCHEN COUNTER ELECTRICAL

OUTLET LOCATIONS W/ KITCHEN SUPPLIER

\* G.F.C.I. WALL OUTLETS

2. VERIFY CENTER OF KITCHEN ISLAND PRIOR TO ROUGHING

\* GARBAGE DISPOSAL

IN CLG. FIXTURES.

- ALL STRUCTURAL COMPONENTS ARE TO BE SIZED BY LICENSED ENGINEER.
- PROVIDE SOLID STUDDING
   ALL BEAMS, HEADERS, AND POINT LOADS TO FOUND.
- 5. SEE BUILDING SECTIONS AND DETAILS FOR SUPPLEMENTAL FRAMING REQUIRED.
- 6. CONTRACTOR RESPONSIBLE FOR VERIFYING FIELD CONDITIONS BEFORE

- START OF WORK AND NOTIFY ARCHITECT IN CASE OF DISCREPANCIES.