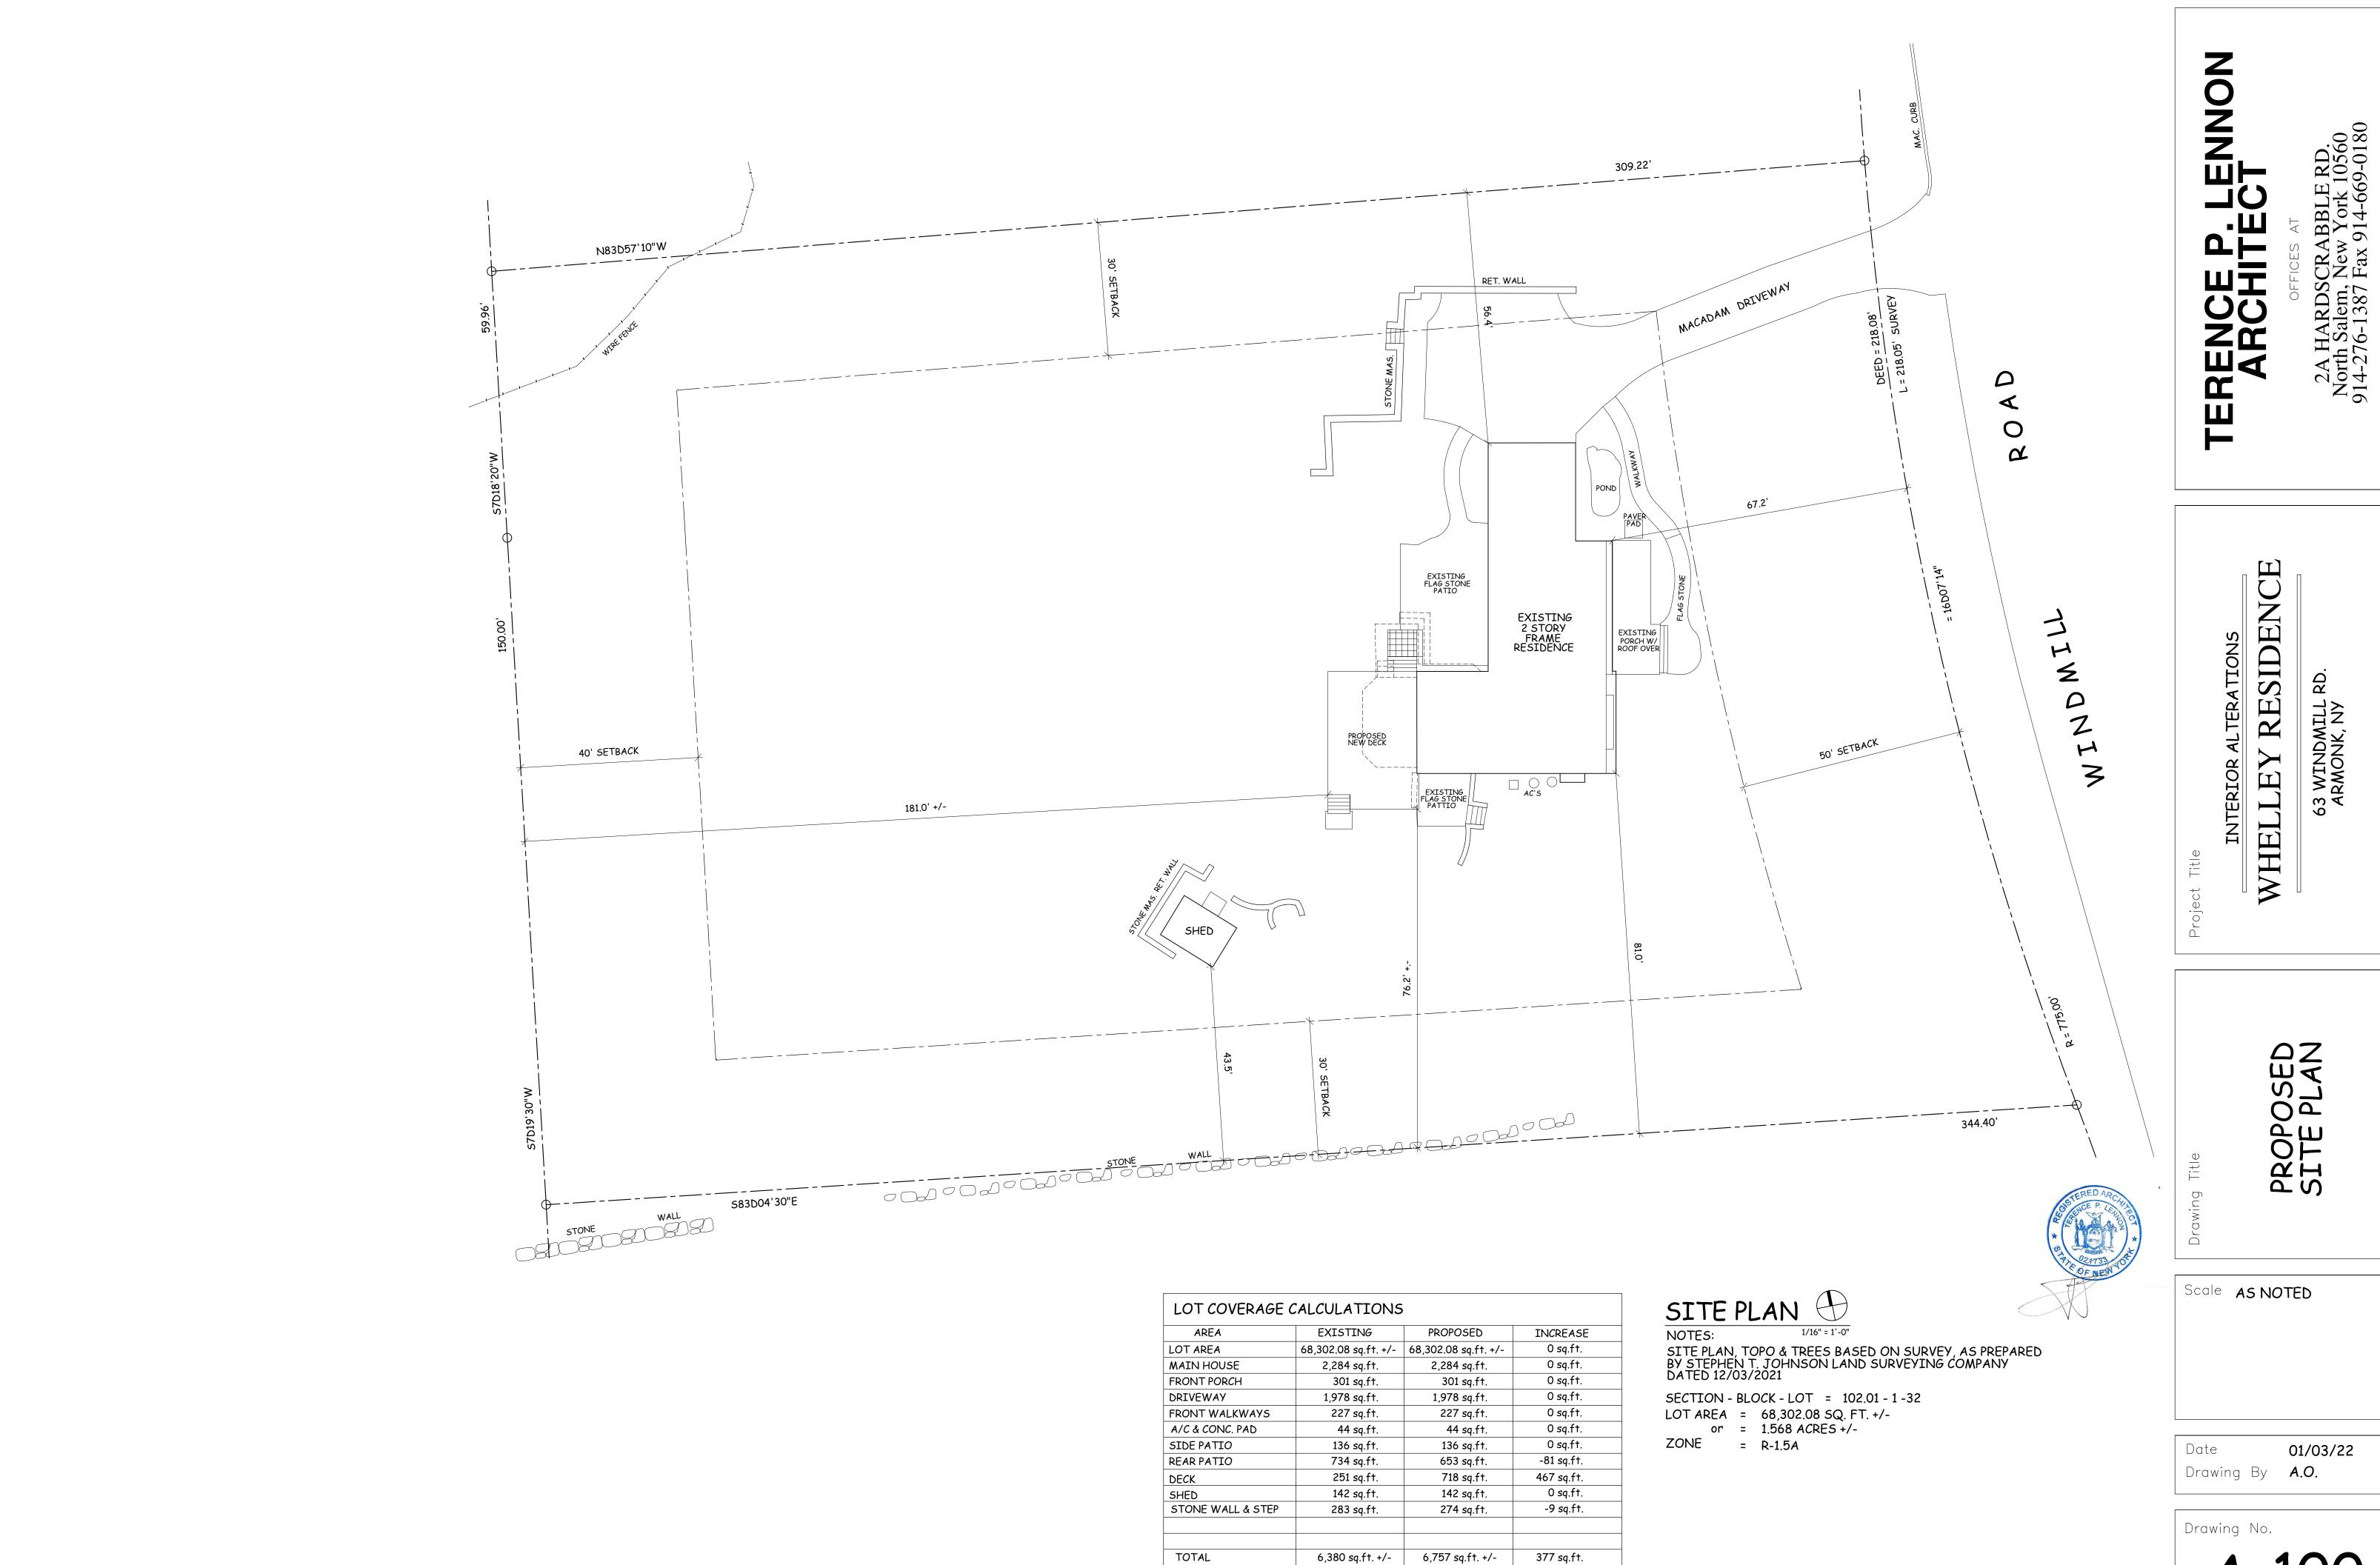

A-100





# ELECTRIC SYMBOLS Ψ<sub>W.P.</sub> WATER PROOF RECEPTICAL $\Phi_{G,F,I}$ G.F.I. RECEPTICAL Φ<sub>220</sub> 220 VOLT RECEPTICAL CEILING FAN JUNCTION BOX CABLE TV. OUTLET (RG6 QUAD) HOME RUN SURFACE MOUNTED LIGHT FIXTURE EXTER. SPOT LIGHT 5" RECESSED LIGHT W/ LED BULB & TRIM — UNDERCOUNTER LIGHTING 3" RECESSED LIGHT W/ LED BULB & TRIM WALL MOUNTED LIGHT FIXTURE HEAT DETECTOR (INSTALL AS REQ'D. BY CODE) CARBON MONOXIDE DET. (INSTALL AS REQ'D.) **EXHAUST FAN** 8

- 4. VERIFY APPLIANCE & NEW MECHANICAL EQUIPMENT ELECTRICAL REQUIREMENT W/ OWNER PRIOR TO ROUGH IN
- 5. PROVIDE OWNER W/ \$500 ALLOWANCE FOR THE SELECTION & INSTALLATION OF DIMMER SWITCHES. VERIFY LOCATIONS.

### 3. SEE FINAL KITCHEN PLAN BY OTHERS AND VERIFY APPLIANCE REQUIREMENTS PRIOR TO ROUGH.

4. VERIFY KITCHEN COUN