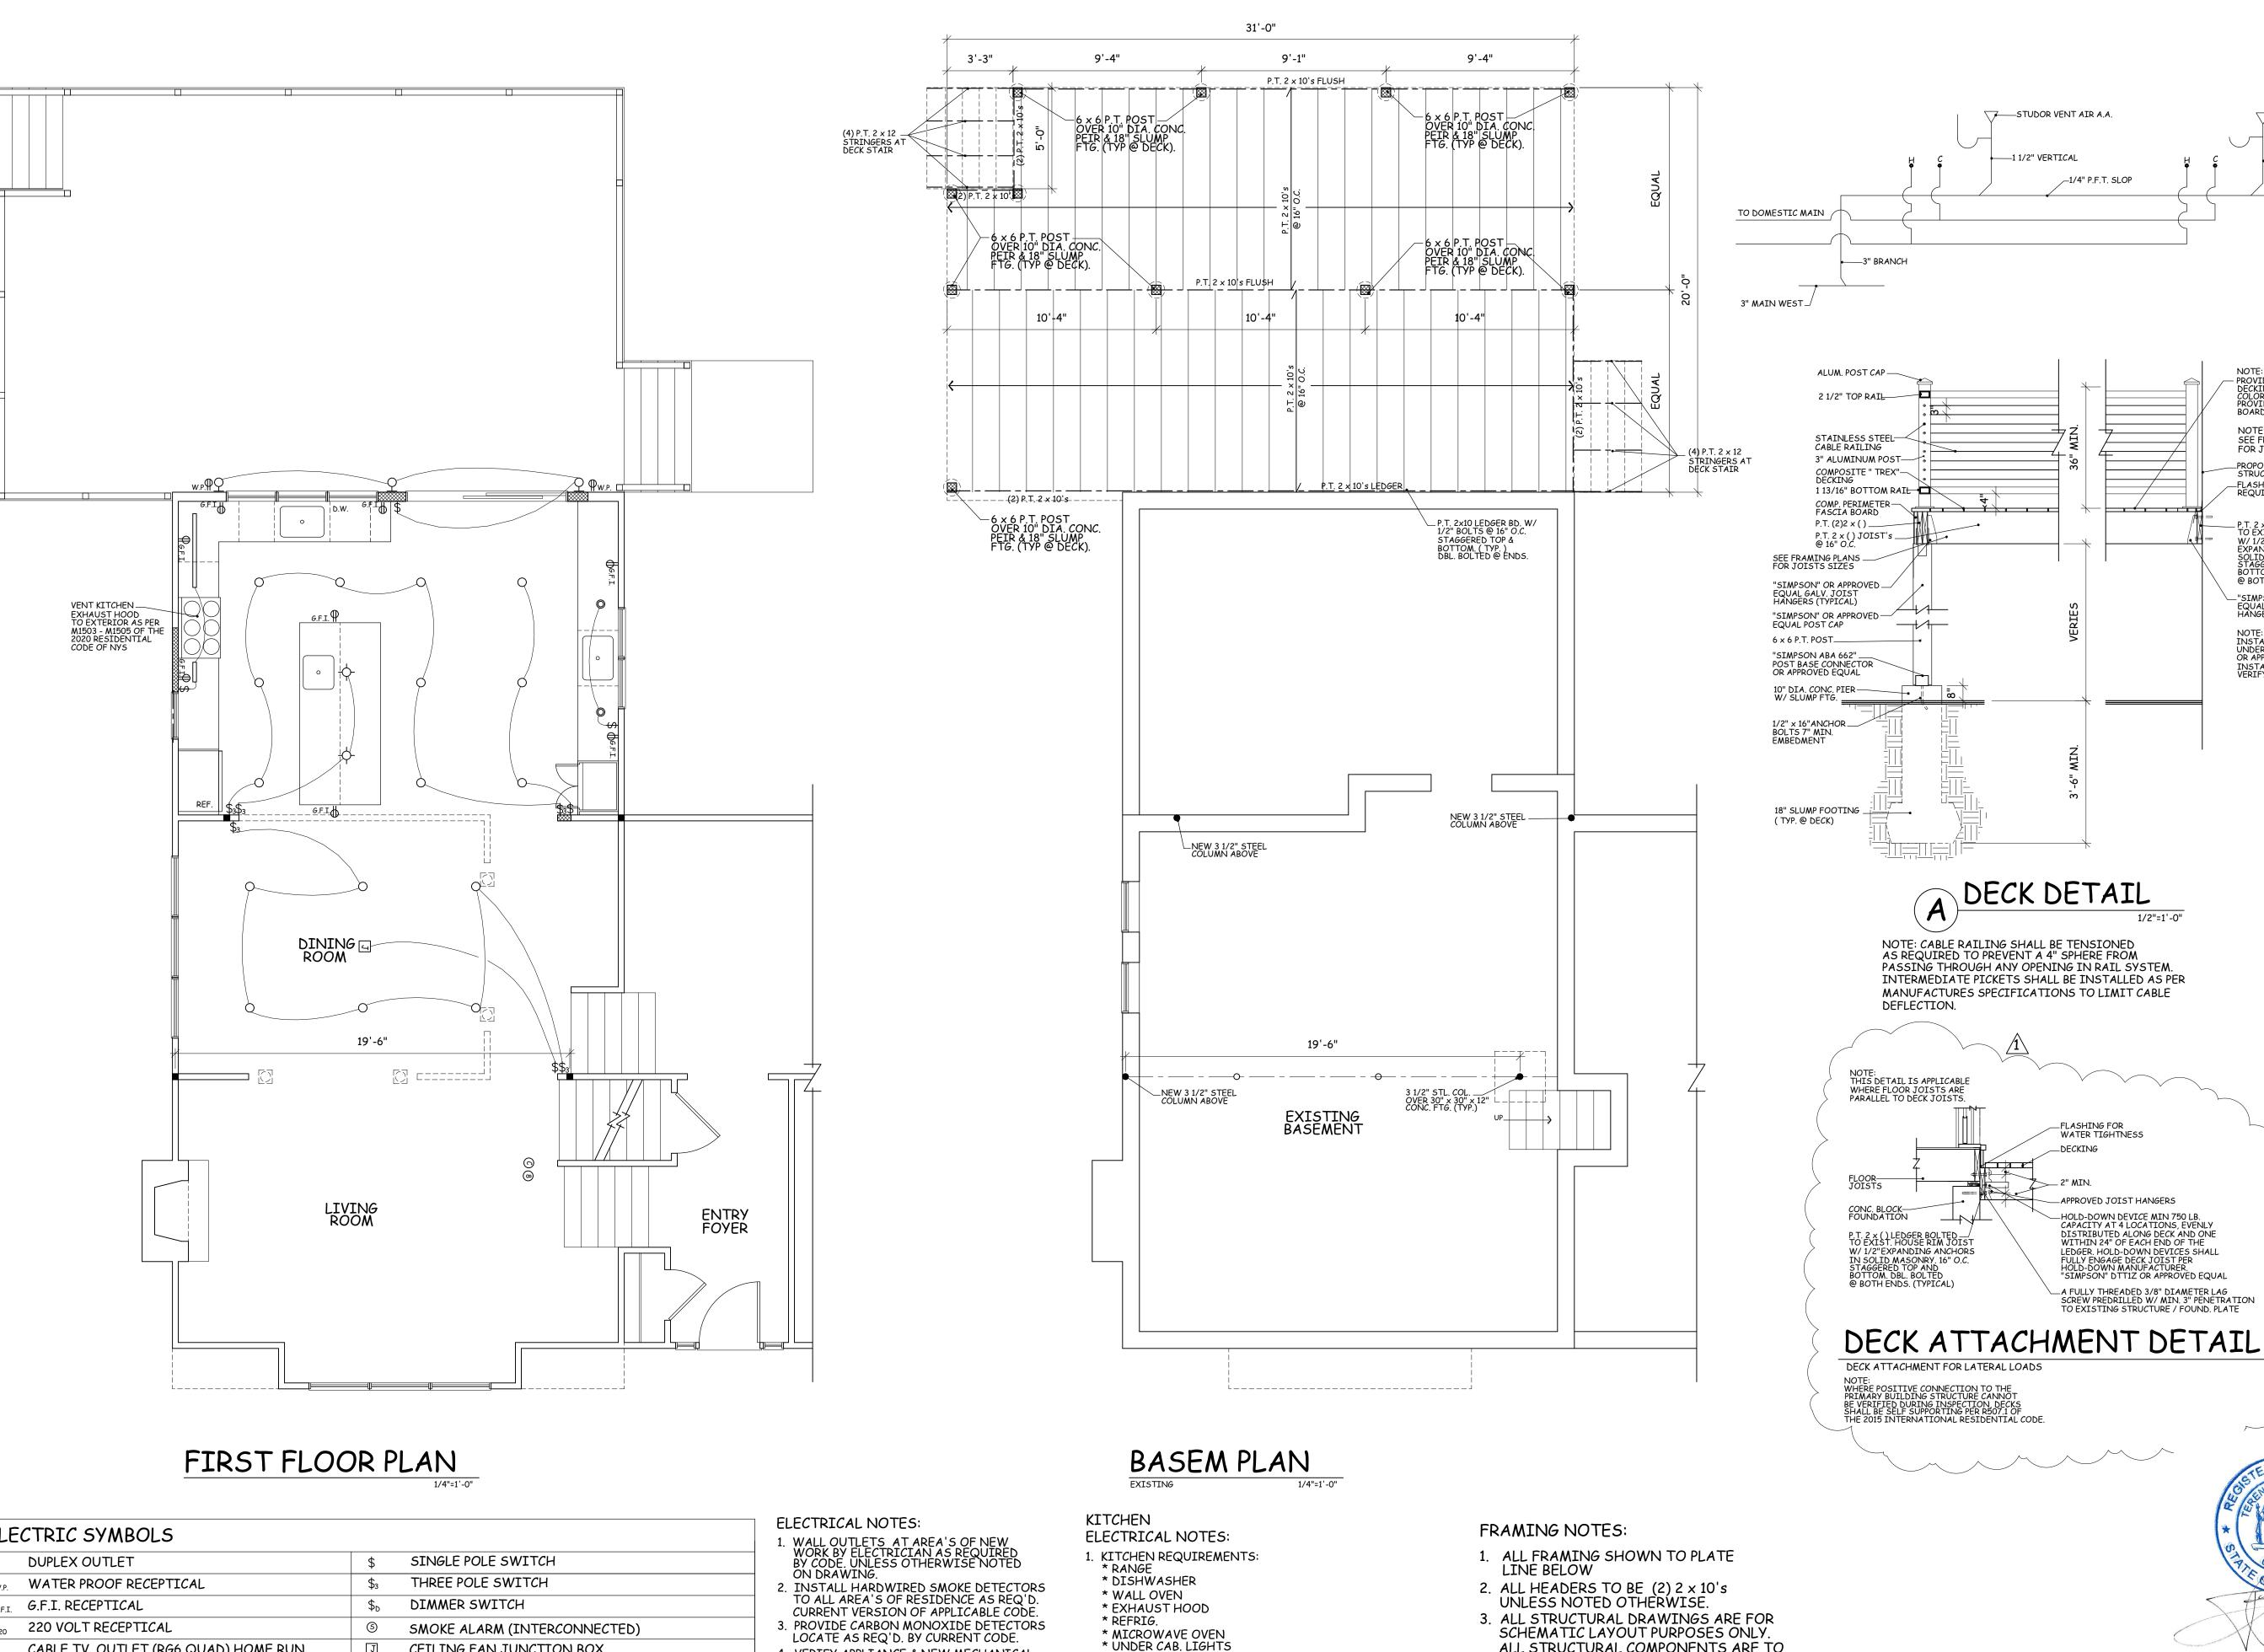

# ELECTRIC SYMBOLS Ψ<sub>W.P.</sub> WATER PROOF RECEPTICAL $\Phi_{G,F,I}$ G.F.I. RECEPTICAL Φ<sub>220</sub> 220 VOLT RECEPTICAL CEILING FAN JUNCTION BOX CABLE TV. OUTLET (RG6 QUAD) HOME RUN SURFACE MOUNTED LIGHT FIXTURE EXTER. SPOT LIGHT 5" RECESSED LIGHT W/ LED BULB & TRIM — UNDERCOUNTER LIGHTING 3" RECESSED LIGHT W/ LED BULB & TRIM WALL MOUNTED LIGHT FIXTURE HEAT DETECTOR (INSTALL AS REQ'D. BY CODE) CARBON MONOXIDE DET. (INSTALL AS REQ'D.) **EXHAUST FAN** 8

- 4. VERIFY APPLIANCE & NEW MECHANICAL EQUIPMENT ELECTRICAL REQUIREMENT W/ OWNER PRIOR TO ROUGH IN
- 5. PROVIDE OWNER W/ \$500 ALLOWANCE FOR THE SELECTION & INSTALLATION OF DIMMER SWITCHES. VERIFY LOCATIONS.

### 3. SEE FINAL KITCHEN PLAN BY OTHERS AND VERIFY APPLIANCE REQUIREMENTS PRIOR TO ROUGH.

4. VERIFY KITCHEN COUNTER ELECTRICAL

OUTLET LOCATIONS W/ KITCHEN SUPPLIER

\* G.F.C.I. WALL OUTLETS

2. VERIFY CENTER OF KITCHEN ISLAND PRIOR TO ROUGHING

\* GARBAGE DISPOSAL

IN CLG. FIXTURES.

- ALL STRUCTURAL COMPONENTS ARE TO BE SIZED BY LICENSED ENGINEER.
- PROVIDE SOLID STUDDING
   ALL BEAMS, HEADERS, AND POINT LOADS TO FOUND.
- 5. SEE BUILDING SECTIONS AND DETAILS FOR SUPPLEMENTAL FRAMING REQUIRED.
- 6. CONTRACTOR RESPONSIBLE FOR VERIFYING FIELD CONDITIONS BEFORE

# 里

STUDOR VENT AIR A.A.

—1 1/2" VERTICAL

CLEAN OUT \_

SEE FRAMING PLANS FOR JOISTS SIZES

\_ P.T. 2 x ( ) LEDGER BOLTED TO EXIST. HOUSE RIM JOIST

TO EXIST. HOUSE RIM JOIST
W/ 1/2" LAG SCREWS OR 1/2"
EXPANDING ANCHORS IN
SOLID MASONRY. 16" O.C.
STAGGERED TOP AND
BOTTOM. DBL. BOLTED
@ BOTH ENDS. (TYPICAL)

—"SIMPSON" OR APPROVED EQUAL GALV. JOIST HANGERS (TYPICAL)

NOTE:
INSTALL "TREX" RAIN ESCAPE
UNDER DECK DRAINAGE SYSTEM
OR APPORVED EQUAL.
INSTALL AS PER MFR. SPECS.
VERIFY OPTIONS W/ OWNER

\_PROPOSED STRUCTURE —FLASHING AS REQUIRED.

STUDOR VENT AIR A.A.

—1 1/2" VERTICAL

4

DECK DETAIL

\_APPROVED JOIST HANGERS

HOLD-DOWN DEVICE MIN 750 LB.
CAPACITY AT 4 LOCATIONS, EVENLY
DISTRIBUTED ALONG DECK AND ONE
WITHIN 24" OF EACH END OF THE

LEDGER. HOLD-DOWN DEVICES SHALL FULLY ENGAGE DECK JOIST PER HOLD-DOWN MANUFACTURER.
"SIMPSON" DTT1Z OR APPROVED EQUAL

— A FULLY THREADED 3/8" DIAMETER LAG SCREW PREDRILLED W/ MIN. 3" PENETRATION TO EXISTING STRUCTURE / FOUND. PLATE

LEGEND

EXIST. CONC. FOUNDATION WALL TO REMAIN

NEW CONC. FOUNDATION WALL

NEW FRAME WALL

TO BE REMOVED

EXIST. FRAME WALL TO REMAIN

EXIST. FRAME WALL

NOTE: CABLE RAILING SHALL BE TENSIONED AS REQUIRED TO PREVENT A 4" SPHERE FROM

DEFLECTION.

INTERMEDIATE PICKETS SHALL BE INSTALLED AS PER MANUFACTURES SPECIFICATIONS TO LIMIT CABLE