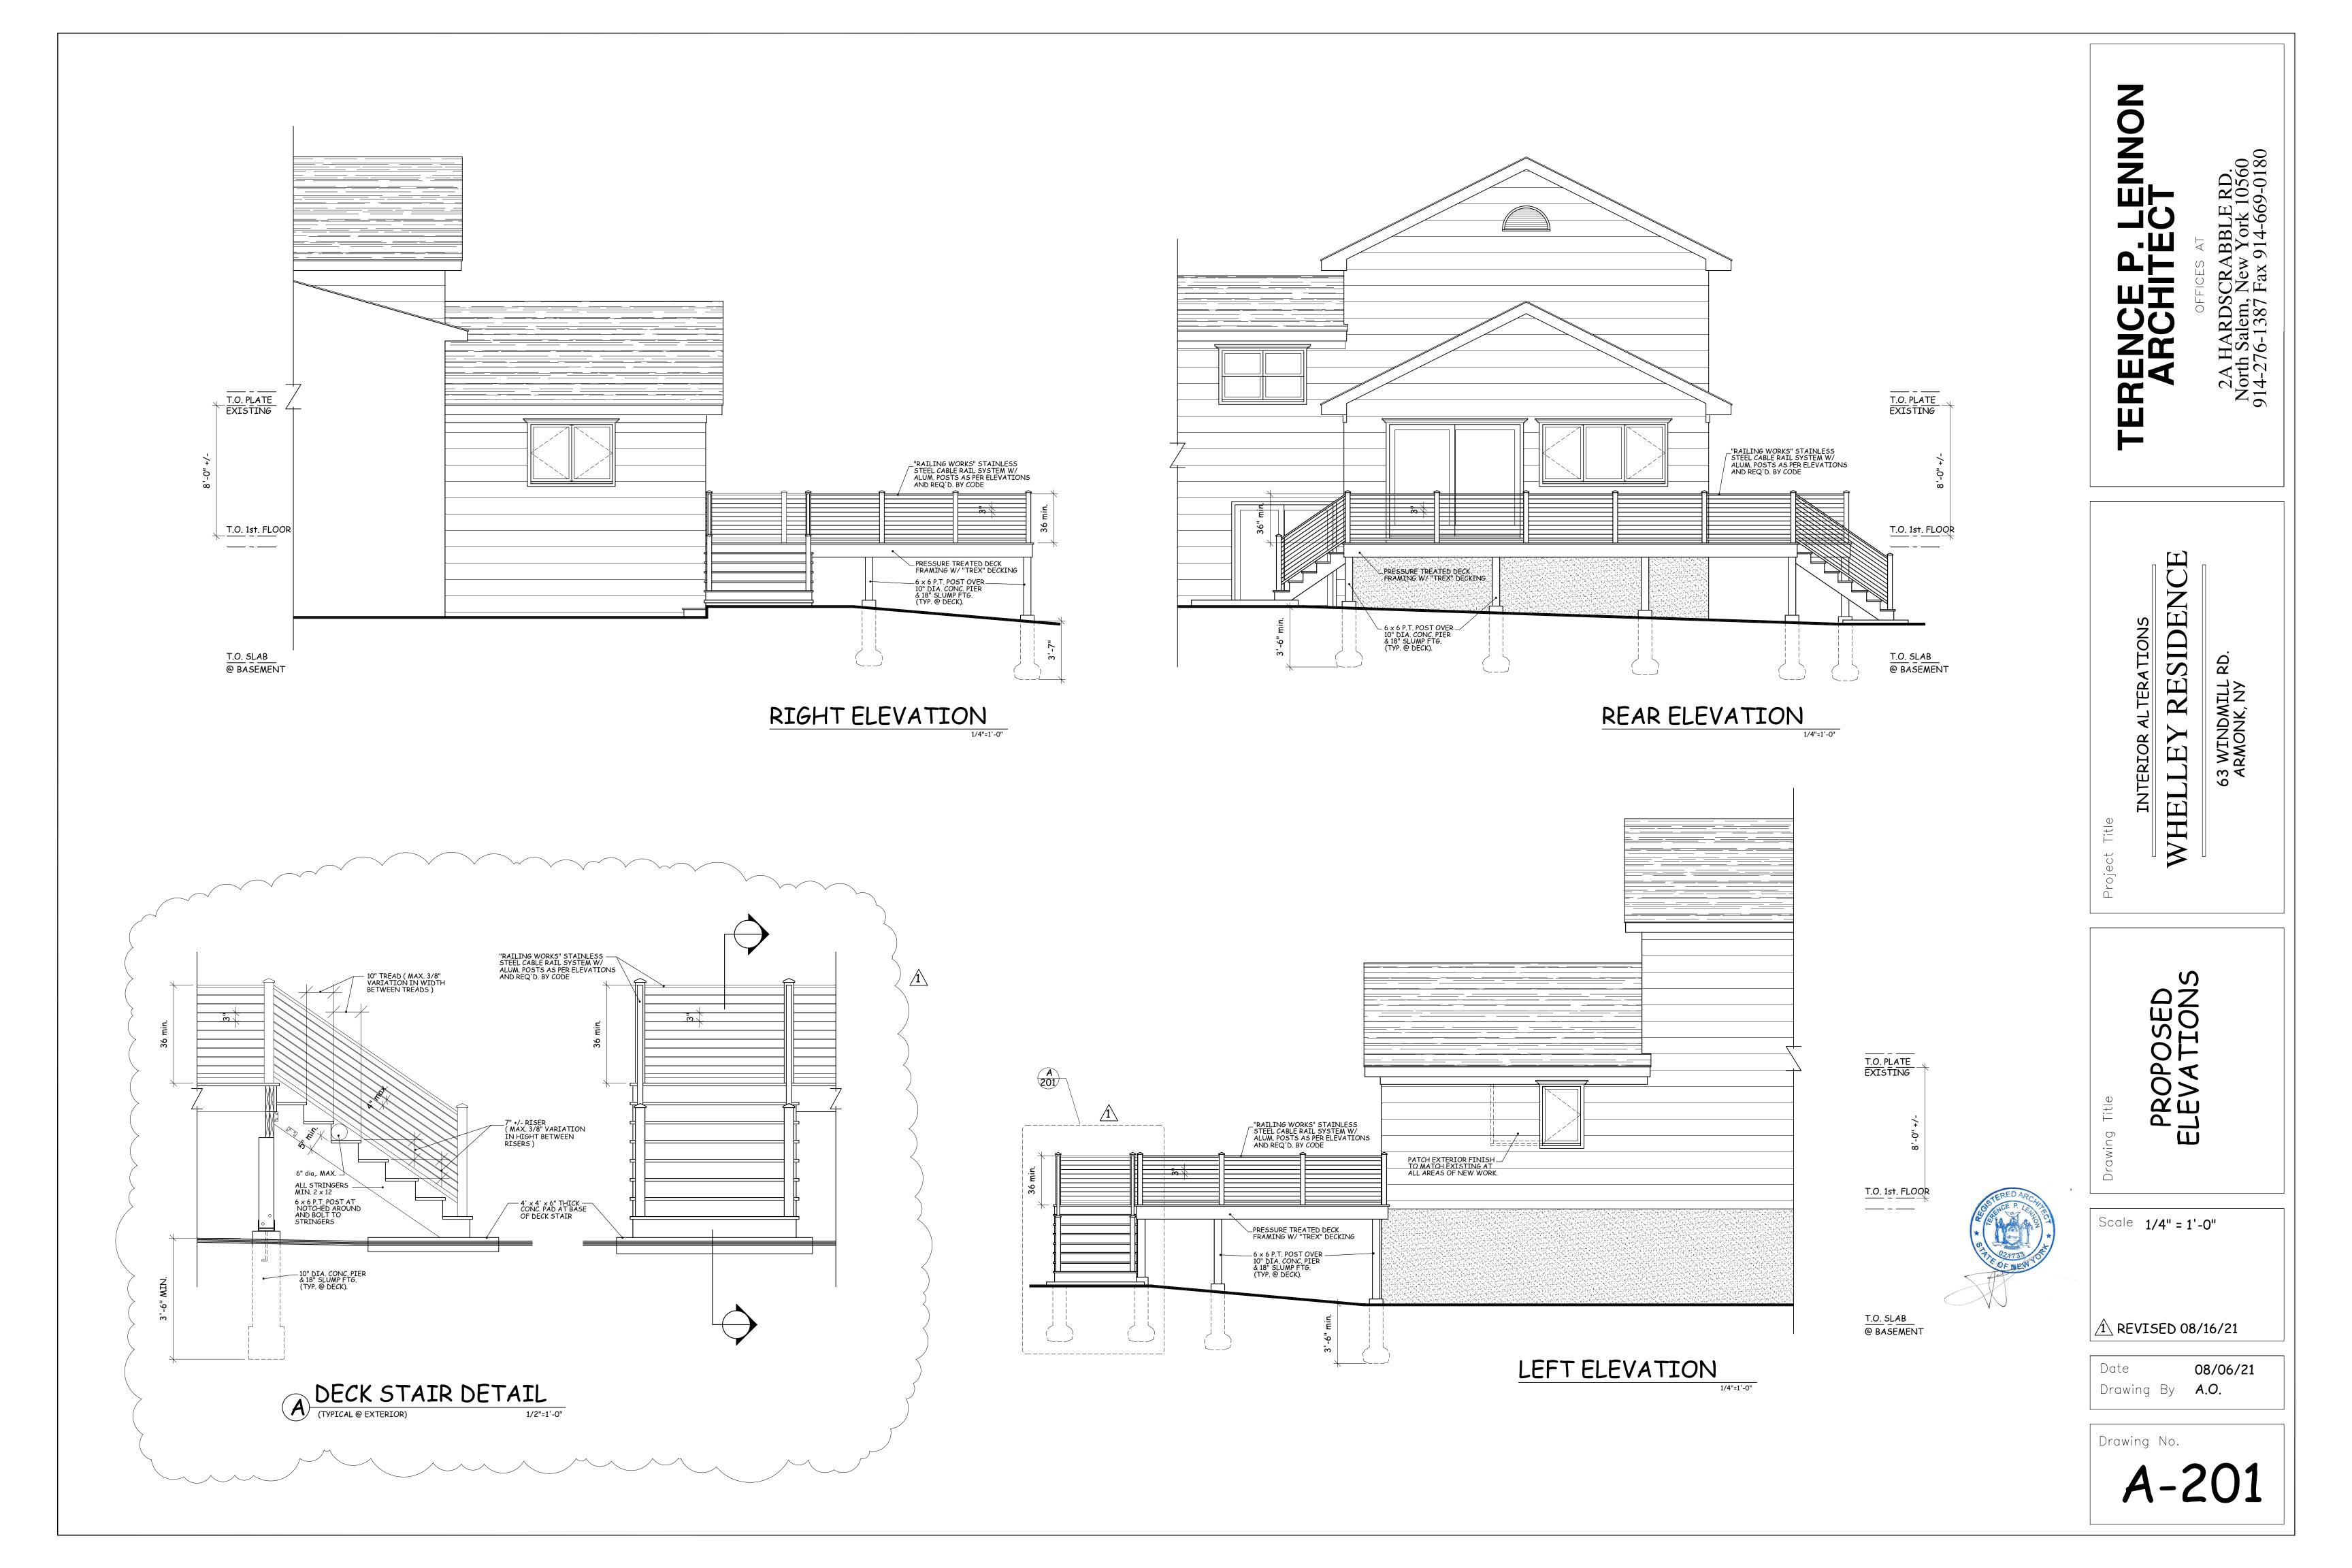

— A FULLY THREADED 3/8" DIAMETER LAG SCREW PREDRILLED W/ MIN. 3" PENETRATION TO EXISTING STRUCTURE / FOUND. PLATE

LEGEND

EXIST. CONC. FOUNDATION WALL TO REMAIN

NEW CONC. FOUNDATION WALL

NEW FRAME WALL

TO BE REMOVED

EXIST. FRAME WALL TO REMAIN

EXIST. FRAME WALL

NOTE: CABLE RAILING SHALL BE TENSIONED AS REQUIRED TO PREVENT A 4" SPHERE FROM

DEFLECTION.

INTERMEDIATE PICKETS SHALL BE INSTALLED AS PER MANUFACTURES SPECIFICATIONS TO LIMIT CABLE

\_1/4" P.F.T. SLOP

SIDEN TIONS RE LEY

EI

S3 WINDMILL I ARMONK, NY

回证

Scale AS NOTED

1 REVISED 08/16/21

08/06/21